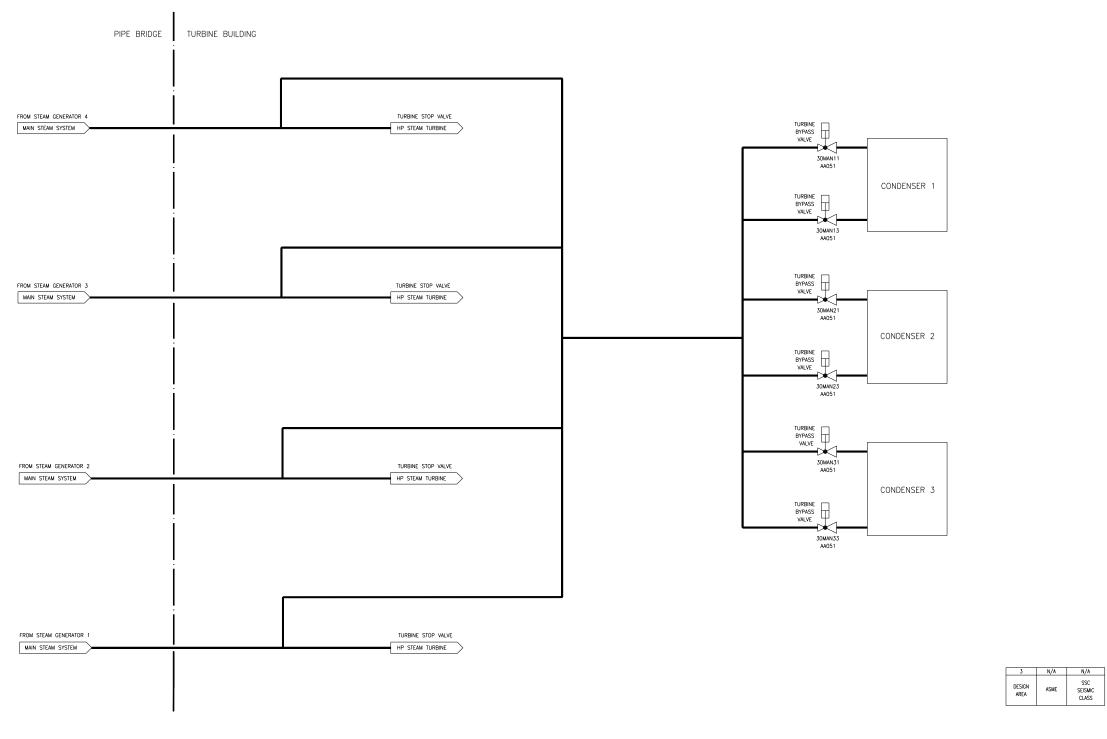

Figure 2.8.2-1—Main Steam Supply System Functional Arrangement Sheet 1 of 2

Figure 2.8.2-1—Main Steam Supply System Functional Arrangement Sheet 2 of 2

LBA02T1