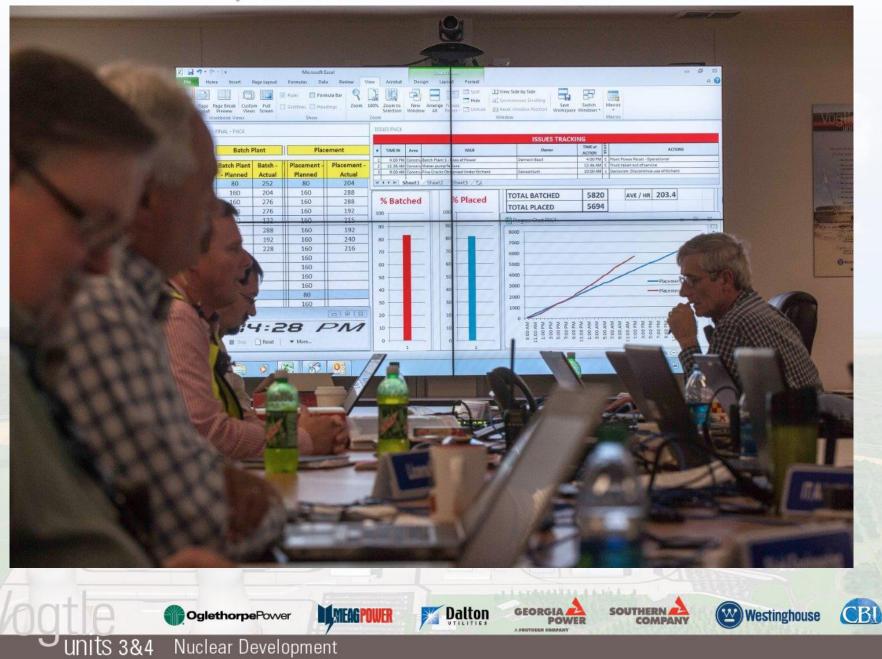

feet

**DE**MEAGPOWE

Dalton

Unit 4 CR10 cradle

ts 3&4

Unit 4 bottom head placed

**Oalethorpe**Power

Nuclear Development

Unit 4 Reactor Vessel arrives





CA04 module inside the Vogtle Unit 3 containment vessel bottom head, with CA20 module in the background.

April 2014

©2014 Georgia Power Company All rights reserved





units 3&4

Nuclear Development



POWER

A SOUTHERN COMPANY



CBI





units 3&4

Nuclear Development

COMPANY

POWER

A SOUTHERN COMPANY



The CR10 "cradle" module inside the Vogtle Unit 4 nuclear island.

March 2014

©2014 Georgia Power Company All rights reserved





#### **U4 Bottom Head Placement**

**MANEAGPOWER** 

**Oglethorpe**Power

Nuclear Development

Units 3&4

Dalton

GEORGIA

A SOUTHERN COMPANY

POWER







#### **Operations Command Center**



#### Artist Rendering of Vogtle Units 1-4



# Questions?

Malton Dalton

**MANEAGPOWER** 

**Oglethorpe**Power

Nuclear Development

units 3&4