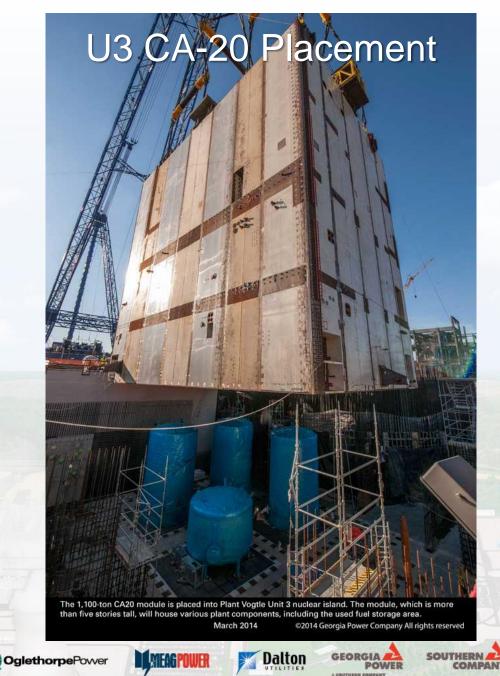

### **Recently Completed Milestones**

- Unit 3 Reactor Vessel Cavity placed
- Unit 3 Aux. Bldg (CA-20) module placed
- Unit 3 Condensers placed in Turbine Island
- Unit 3 Cooling Tower reaches 300 feet