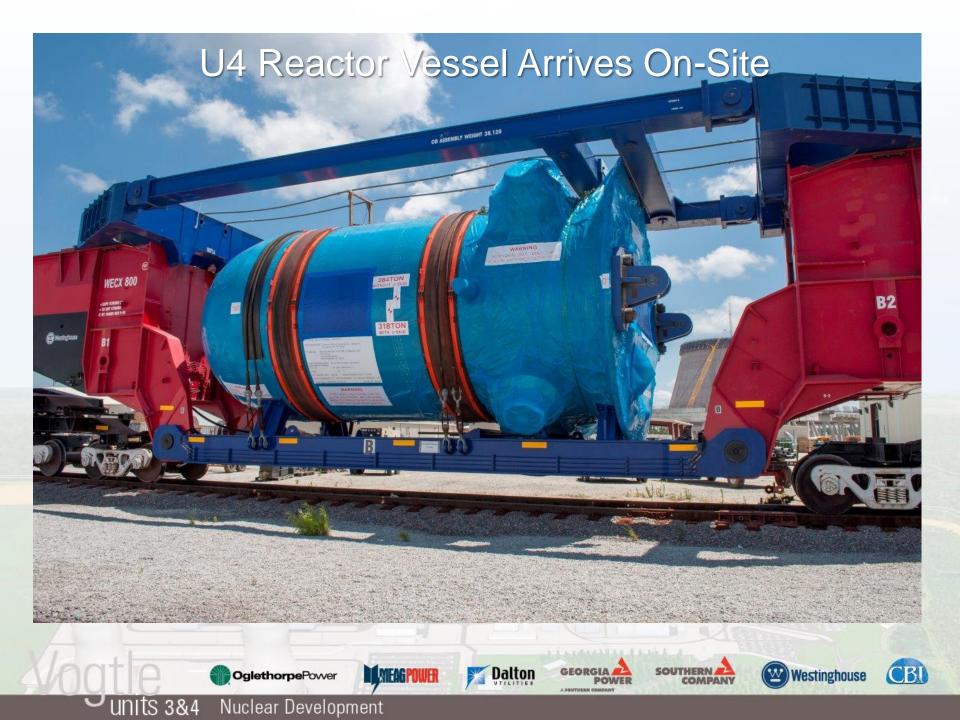

**DE**MEAGPOWE

Dalton

Unit 4 CR10 cradle

ts 3&4

Unit 4 bottom head placed

**Oalethorpe**Power

Nuclear Development

Unit 4 Reactor Vessel arrives