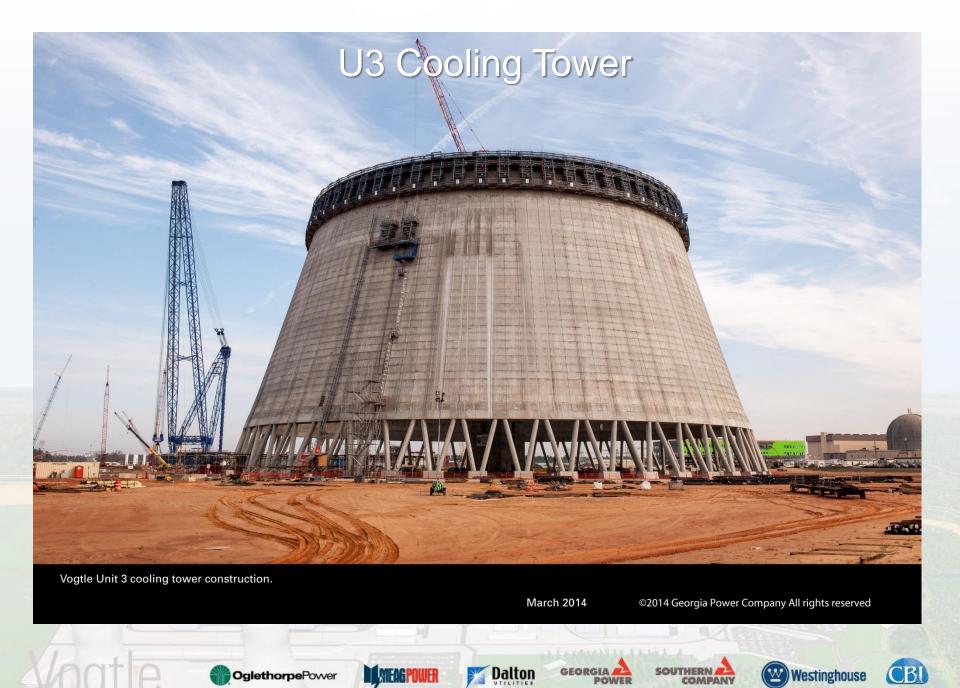

### **Recently Completed Milestones**

- Unit 3 Reactor Vessel Cavity placed
- Unit 3 Aux. Bldg (CA-20) module placed
- Unit 3 Condensers placed in Turbine Island
- Unit 3 Cooling Tower reaches 300 feet