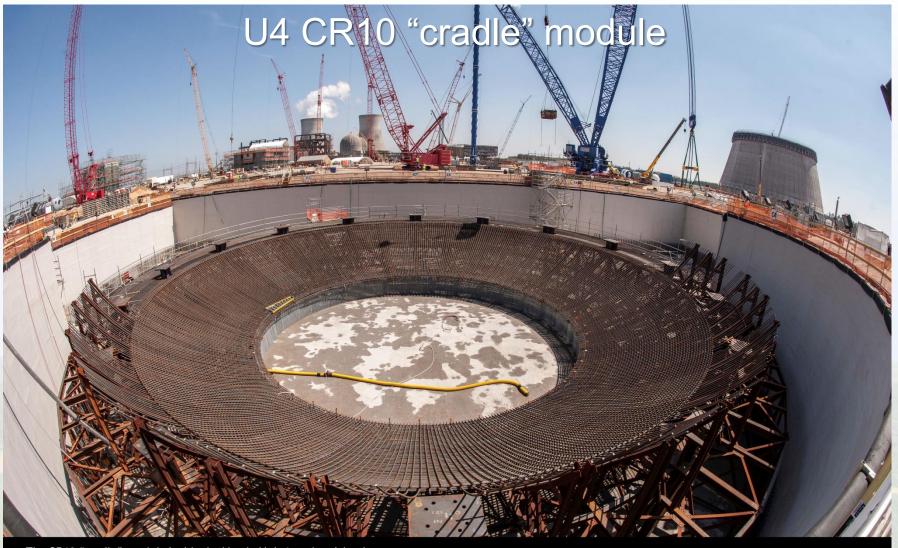

CBI

units 3&4

Nuclear Development

COMPANY

POWER

A SOUTHERN COMPANY

The CR10 "cradle" module inside the Vogtle Unit 4 nuclear island.

March 2014

©2014 Georgia Power Company All rights reserved