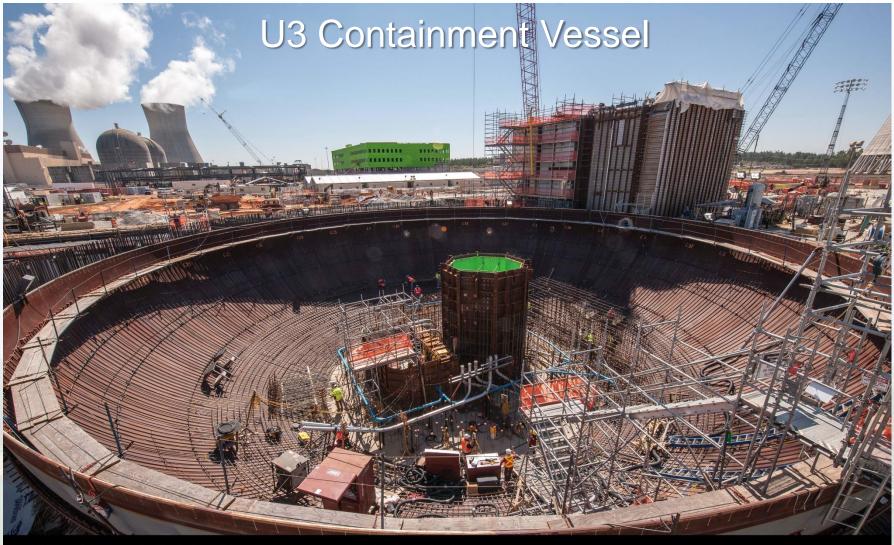

### **Recently Completed Milestones**

- Unit 3 Reactor Vessel Cavity placed
- Unit 3 Aux. Bldg (CA-20) module placed
- Unit 3 Condensers placed in Turbine Island
- Unit 3 Cooling Tower reaches 300 feet

CA04 module inside the Vogtle Unit 3 containment vessel bottom head, with CA20 module in the background.

April 2014

©2014 Georgia Power Company All rights reserved

units 3&4

Nuclear Development

POWER

A SOUTHERN COMPANY