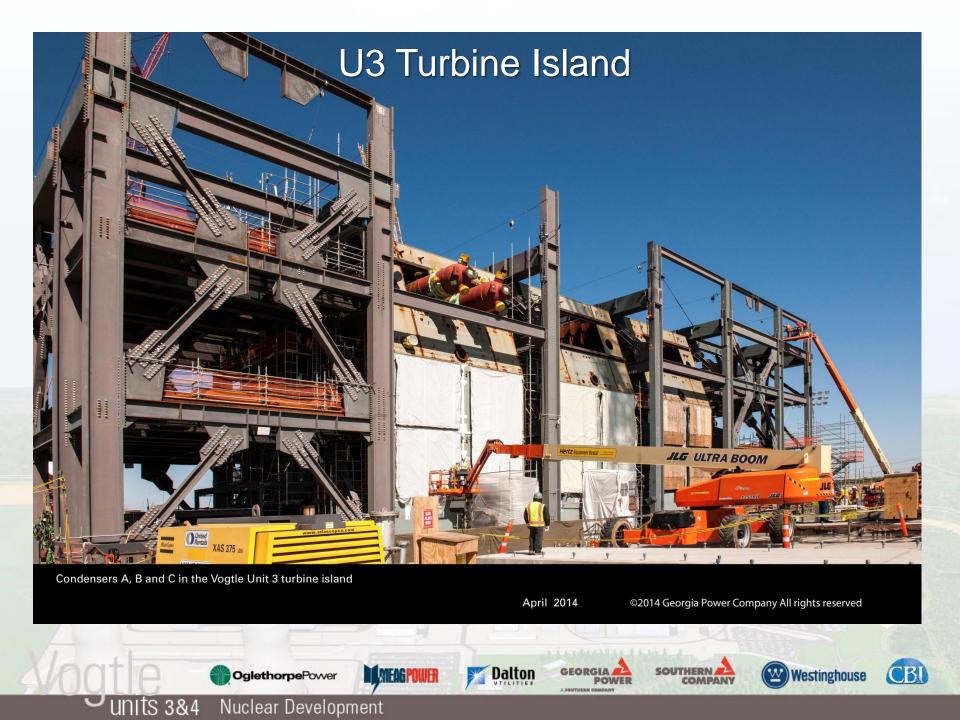

### **Recently Completed Milestones**

- Unit 3 Reactor Vessel Cavity placed
- Unit 3 Aux. Bldg (CA-20) module placed
- Unit 3 Condensers placed in Turbine Island
- Unit 3 Cooling Tower reaches 300 feet