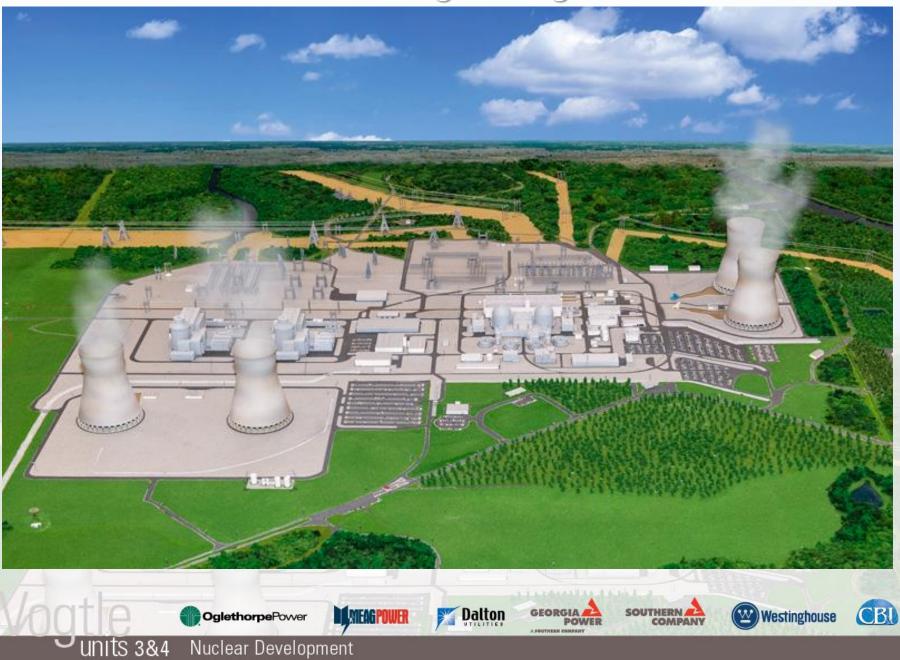

adle

ts 3&4

Unit 4 bottom head placed

**Oalethorpe**Power

Nuclear Development

Unit 4 Reactor Vessel arrives





CA04 module inside the Vogtle Unit 3 containment vessel bottom head, with CA20 module in the background.

April 2014

©2014 Georgia Power Company All rights reserved





units 3&4

Nuclear Development



POWER

A SOUTHERN COMPANY



CBI





units 3&4

Nuclear Development

COMPANY

POWER

A SOUTHERN COMPANY



The CR10 "cradle" module inside the Vogtle Unit 4 nuclear island.

March 2014

©2014 Georgia Power Company All rights reserved





#### **U4 Bottom Head Placement**

**MANEAGPOWER** 

**Oglethorpe**Power

Nuclear Development

Units 3&4

Dalton

GEORGIA

A SOUTHERN COMPANY

POWER







#### **Operations Command Center**



#### Artist Rendering of Vogtle Units 1-4



# Questions?

Malton Dalton

**MANEAGPOWER** 

**Oglethorpe**Power

Nuclear Development

units 3&4