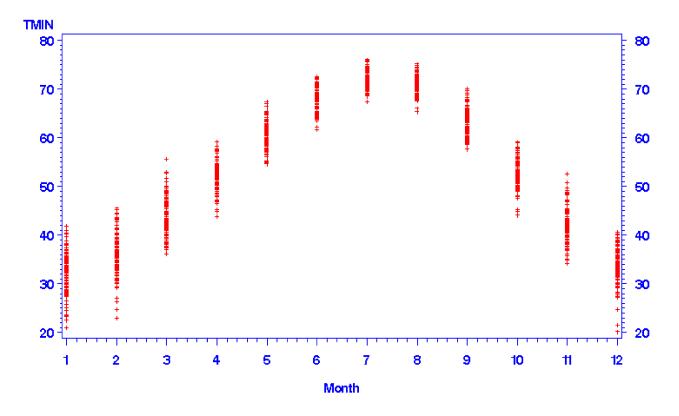

## Comanche Peak Nuclear Power Plant, Units 3 & 4 COL Application Part 2, FSAR

USHCN 419532, WEATHERFORD, TX Monthly mean minimum temperature (F) 1882 - 2005

Source: CN Williams Jr., MJ Menne, RS Vose, DR Easterling, NOAA, National Climatic Data Center, Asheville, NC

Figure 2.3-318 Weatherford Monthly Minimum Temperature