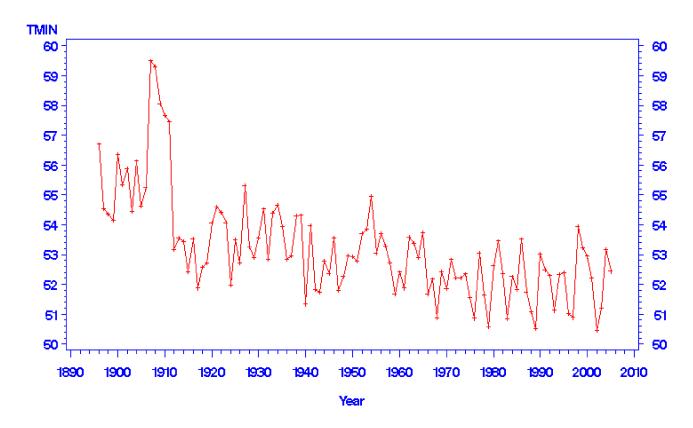

## USHCN 412598, DUBLIN, TX

Annual mean of Monthly mean minimum temperature (F) 1895 - 2005

Source: CN Williams Jr., MJ Menne, RS Vose, DR Easterling, NOAA, National Climatic Data Center, Asheville, NC Reference: U.S. Historical Climatology Network, (U.S. HCN), Revision 3, Monthly Temperature and Precipitation Data (data period 1895-2005)

http://cdiac.ornl.gov/cgi-bin/broker?\_PROGRAM=prog.climsite\_monthly.sas&\_SERVICE=default&id=412598, accessed 2/28/2008.

Figure 2.3-313 Dublin Annual Mean of Monthly Mean Minimum Temperature