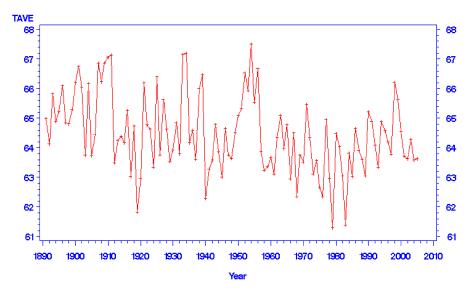

## Comanche Peak Nuclear Power Plant, Units 3 & 4 COL Application Part 3 - Environmental Report

USHCN 419532, WEATHERFORD, TX Annual mean of Monthly mean temperature (F) 1882 - 2005

Source: CN Williams Jr., MJ Menne, RS Vose, DR Easterling, NOAA, National Climatic Data Center, Asheville, NC

Figure 2.7-120 Weatherford Annual Mean of Monthly Mean Temperature