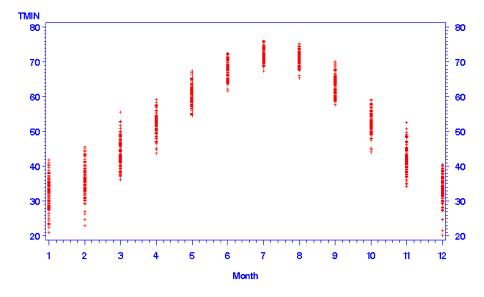

## USHCN 419532, WEATHERFORD, TX Monthly mean minimum temperature (F) 1882 - 2005

Source: CN Williams Jr., MJ Menne, RS Vose, DR Easterling, NOAA, National Climatic Data Center, Asheville, NC

Reference: U.S. Historical Climatology Network, (U.S. HCN), Revision 3, Monthly Temperature and Precipitation Data (data period 1882-2005)

http://cdiac.cml.gov/cgi-bin/broker?\_PROGRAM=prog.climsite\_monthly.sas&\_SERVICE=default&id=412598 , accessed 2/28/2008.

**Figure 2.7-118 Weatherford Monthly Minimum Temperature**