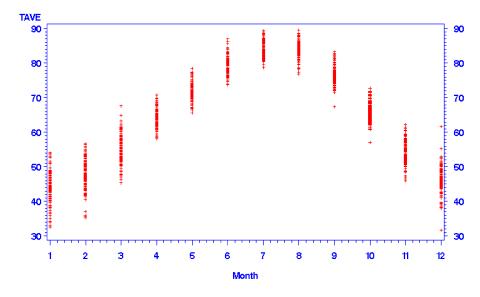

## USHCN 419532, WEATHERFORD, TX Monthly mean temperature (F) 1882 - 2005

Source: CN Williams Jr., MJ Menne, RS Vose, DR Easterling, NOAA, National Climatic Data Center, Asheville, NC

Reference: U.S. Historical Climatology Network, (U.S. HCN), Revision 3, Monthly Temperature and Precipitation Data (data period 1882-2005)

http://cdiac.ornl.gov/cgi-bin/broker?\_PROGRAM=prog.climsite\_monthly.sas&\_SERVICE=default&id=412598 , accessed 2/28/2008.

Figure 2.7-117 Weatherford Monthly Mean Temperature