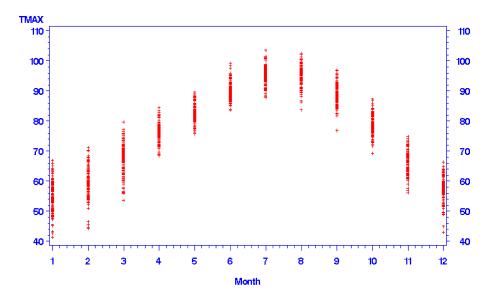

## USHCN 419532, WEATHERFORD, TX Monthly mean maximum temperature (F) 1882 - 2005

Source: CN Williams Jr., MJ Menne, RS Vose, DR Easterling, NOAA, National Climatic Data Center, Asheville, NC Reference: U.S. Historical Climatology Network, (U.S. HCN), Revision 3, Monthly Temperature and Precipitation Data (data period 1882-2005) <a href="http://cdiac.ornl.gov/cgi-bin/broker?\_PROGRAM=prog.climsite\_monthly.sas&\_SERVICE=default&id=412598">http://cdiac.ornl.gov/cgi-bin/broker?\_PROGRAM=prog.climsite\_monthly.sas&\_SERVICE=default&id=412598</a>, accessed 2/28/2008.

Figure 2.7-116 Weatherford Monthly Maximum Temperature