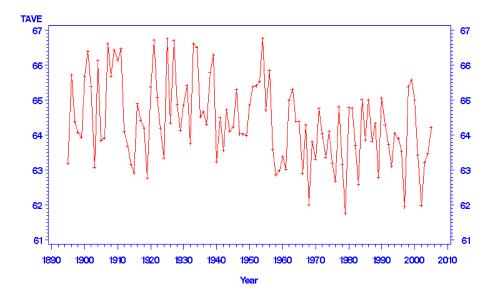

## Comanche Peak Nuclear Power Plant, Units 3 & 4 COL Application Part 3 - Environmental Report

USHCN 412598, DUBLIN, TX

Annual mean of Monthly mean temperature (F) 1895 - 2005

Source: CN Williams Jr., MJ Menne, RS Vose, DR Easterling, NOAA, National Climatic Data Center, Asheville, NC

Figure 2.7-112 Dublin Annual Mean of Monthly Mean Temperature