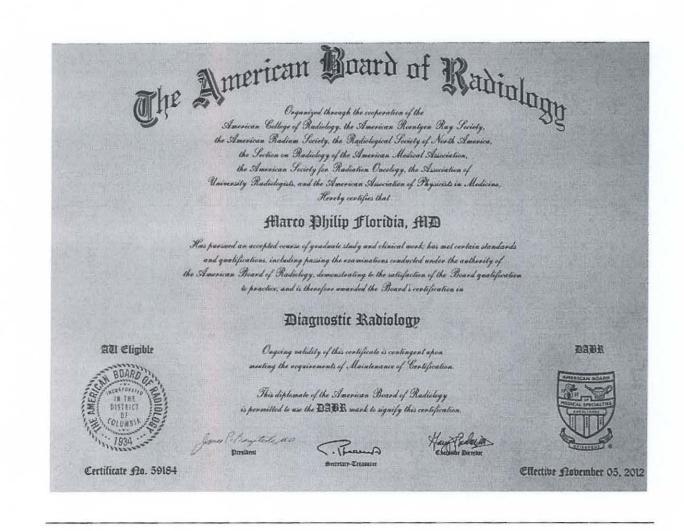

Subject: Notification NRC License No. 53-16929-01 Docket No. 030-11883

Dear License Reviewer:

We have approved the following physicians as Authorized Users:

Marco Philip Floridia, M.D. for use of byproduct materials listed in 10 CFR 35.100 and 35.200 and oral administration of sodium iodide I-131. Dr. Floridia was certified in Diagnostic Radiology by the American Board of Radiology in November 2012. A copy of his certification and completed 313A(AUD) and 313A(AUT) forms are enclosed.