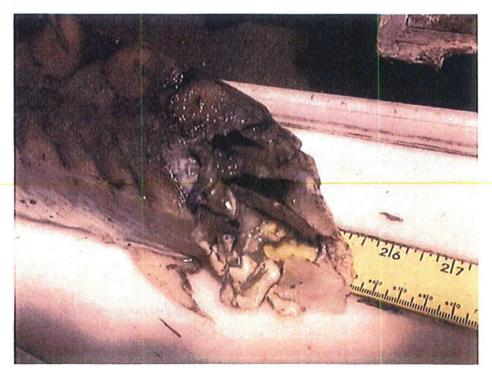

View of damage/decay in the area of the gills, on the deceased specimen (10-28-13)

#### Description of fish condition:

The specimen was deceased at the time of initial observation and collection by Salem Yard Crew personnel. Based on the observed state of decomposition, it appears that the fish has been deceased for an extended period of time. Although decay is severe in the area of the gills (red circle), specific wounds or related damage to the rest of the carcass could not be positively identified.