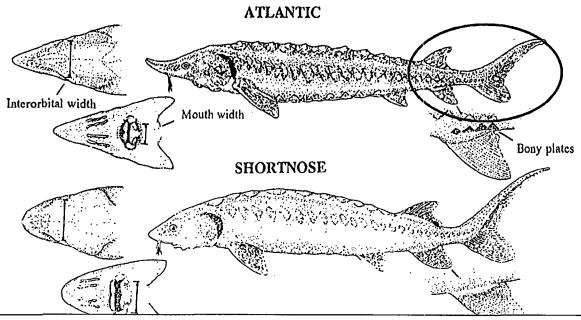

#### Distinguishing Characteristics of Atlantic and Shortnose Sturgeon (version 07-20-2009)

| Characteristic            | Atlantic Sturgeon, Acipenser oxyrinchus                                               | Shortnose Sturgeon, Acipenser brevirostrum                                                    |
|---------------------------|---------------------------------------------------------------------------------------|-----------------------------------------------------------------------------------------------|
| Maximum length            | > 9 feet/ 274 cm                                                                      | 4 feet/ 122 cm                                                                                |
| Mouth                     | Football shaped and small. Width inside lips < 55% of bony interorbital width         | Wide and oval in shape. Width inside lips > 62% of bony interorbital width                    |
| *Pre-anal plates          | Paired plates posterior to the rectum & anterior to the anal fin.                     | 1-3 pre-anal plates almost always occurring as median structures (occurring singly)           |
| Plates along the anal fin | Rhombic, bony plates found along the lateral base of the anal fin (see diagram below) | No plates along the base of anal fin                                                          |
| Habitat/Range             | Anadromous; spawn in freshwater but primarily lead a marine existence                 | Freshwater amphidromous; found primarily in fresh water but does make some coastal migrations |