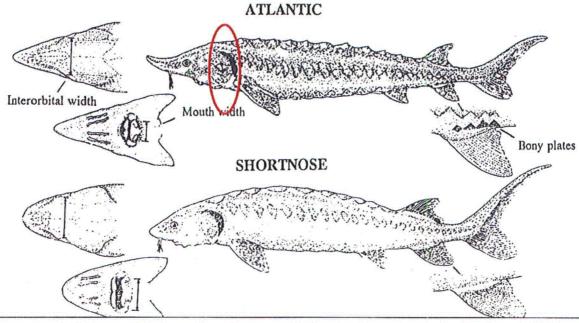

#### Distinguishing Characteristics of Atlantic and Shortnose Sturgeon (version 07-20-2009)

| Characteristic            | Atlantic Sturgeon, Acipenser oxyrinchus                                               | Shortnose Sturgeon, Acipenser brevirostrum                                                    |
|---------------------------|---------------------------------------------------------------------------------------|-----------------------------------------------------------------------------------------------|
| Maximum length            | > 9 feet/ 274 cm                                                                      | 4 feet/ 122 cm                                                                                |
| Mouth                     | Football shaped and small. Width inside lips < 55% of bony interorbital width         | Wide and oval in shape. Width inside lips > 62% of bony interorbital width                    |
| *Pre-anal plates          | Paired plates posterior to the rectum & anterior to the anal fin.                     | 1-3 pre-anal plates almost always occurring as median structures (occurring singly)           |
| Plates along the anal fin | Rhombic, bony plates found along the lateral base of the anal fin (see diagram below) | No plates along the base of anal fin                                                          |
| Habitat/Range             | Anadromous; spawn in freshwater but primarily lead a marine existence                 | Freshwater amphidromous; found primarily in fresh water but does make some coastal migrations |

<sup>\*</sup> From Vecsei and Peterson, 2004

Describe any wounds / abnormalities (note tar or oil, gear or debris entanglement, propeller damage, etc.). Please note if no wounds / abnormalities are found. The specimen was deceased at the time of initial observation and collection by Salem Yard Crew personnel. Based on the observed state of decomposition, it appears that the fish has been deceased for an extended period of time. Although decay is severe in the area of the gills (red circle), specific wounds or related damage to the rest of the carcass could not be positively identified.