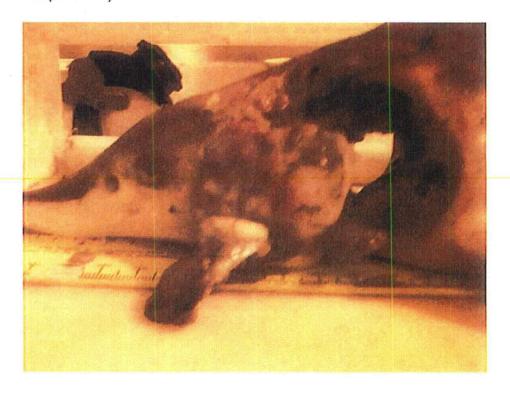

#### ATTACHMENT 1 (Sturgeon) continued #1

Draw wounds, abnormalities, tag locations on diagram and briefly describe below

#### Description of fish condition:

The specimen was deceased at the time of initial observation and collection by Salem Yard Crew personnel. Based on the observed state of decomposition, it appears that the fish has been deceased for an extended period of time. Although decay is severe in the area of the gills (red circle), specific wounds or related damage to the rest of the carcass could not be positively identified.