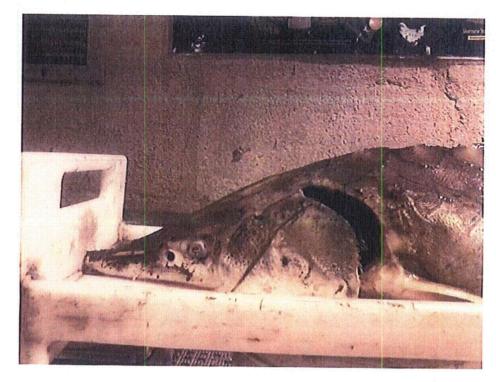

#### **Photographs**

View shows size and condition of a second Atlantic Sturgeon, (Acipenser oxyrinchus), collected on 10-28-13 at 09:40am by Salem Yard Crew, during routine trash rack cleaning at PSEG Salem CWIS. The specimen was missing the tail section when collected (10-28-13).

This view shows the damage and decay in the area where the tail is missing (10-28-13).

This view shows the head portion of the fish. Despite some moderate decay, no other obvious damage to the specimen was observed (10-28-13).