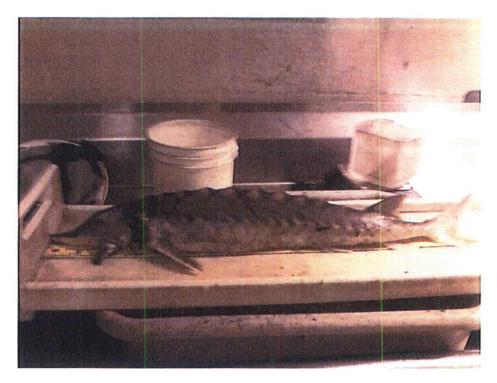

View of damage/decay in the area of the gills, on the deceased specimen (10-28-13)

#### Description of fish condition:

The specimen was deceased at the time of initial observation and collection by Salem Yard Crew personnel. Based on the observed state of decomposition, it appears that the fish has been deceased for an extended period of time. Although decay is severe in the area of the gills (red circle), specific wounds or related damage to the rest of the carcass could not be positively identified.