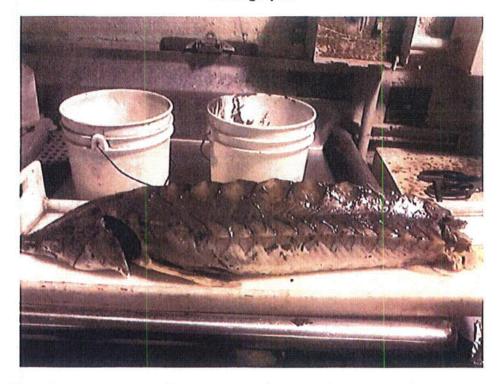

# ATTACHMENT 1 (Sturgeon) continued ♯ | Photographs

View shows size and condition of an Atlantic Sturgeon, (Acipenser oxyrinchus), collected on 10-28-13 at 09:40am by Salem Yard Crew, during routine trash rack cleaning at PSEG Salem CWIS (10-28-13).