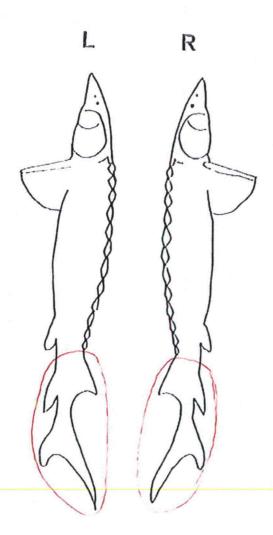

#### ATTACHMENT 1 (Sturgeon) continued #1

Draw wounds, abnormalities, tag locations on diagram and briefly describe below

#### Description of fish condition:

The specimen was deceased at the time of initial observation and collection by Salem Yard Crew personnel. Based on the observed state of decomposition, it appears that the fish has been deceased for an extended period of time. Although decay is severe in the area of the gills (red circle), specific wounds or related damage to the rest of the carcass could not be positively identified.

<sup>\*</sup> From Vecsei and Peterson, 2004

Describe any wounds / abnormalities (note tar or oil, gear or debris entanglement, propeller damage, etc.). Please note if no wounds / abnormalities are found. The specimen was deceased at the time of initial observation and collection by Salem Yard Crew personnel. Based on the observed state of decomposition, it appears that the fish has been deceased for an extended period of time. Although decay is severe in the area of the gills (red circle), specific wounds or related damage to the rest of the carcass could not be positively identified.