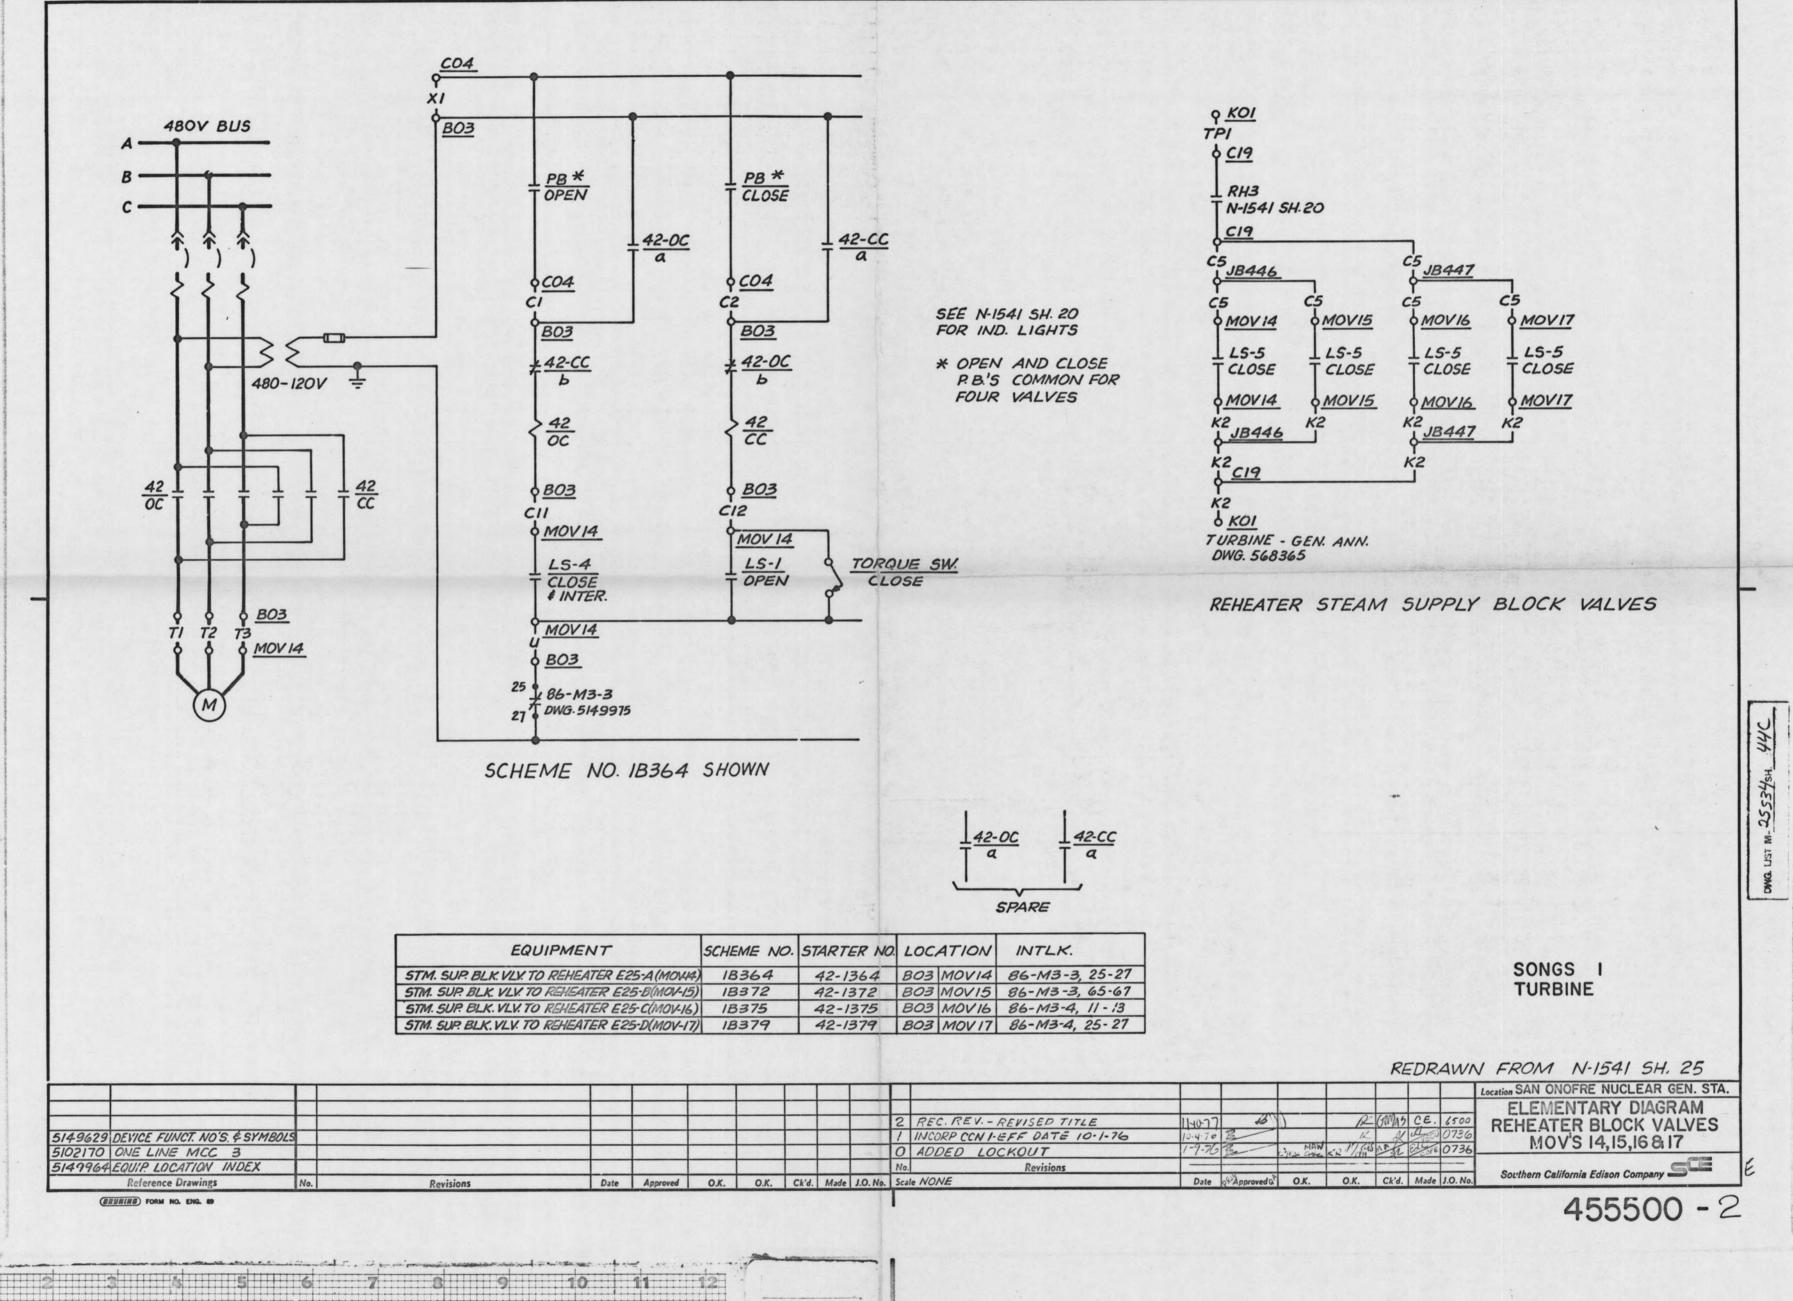

## SONGS 1 ELEMENTARY DIAGRAMS AC AND DC MOVS

| 455368  | Rev. 5 | MOV 850 A & B Safety Injection to Loops A & B                |
|---------|--------|--------------------------------------------------------------|
| 455369  | Rev. 2 | MOV/LCV 1100 B & D Recirc. to Charging Pumps                 |
| 455371  | Rev. 2 | MOV 866 A, B, 880, 356, 357, 358, 18 & 19                    |
| 455372  | Rev. 6 | HV 853 A & B Safety Injection Valves                         |
| 455373  | Rev. 5 | HV 851 A & B Safety Injection Valves                         |
| 455374  | Rev. 5 | HV 854 A & B Safety Injection Valves                         |
| 455375  | Rev. 5 | HV 852 A & B Feedwater Discharge Valves                      |
| 455378  | Rev. 2 | MOV 720 A & B Component Cooling Discharge                    |
| 455379  | Rev. 2 | MQV 20, 21 & 22 Feedwater Block Valves                       |
| 455500  | Rev. 2 | MOV 14, 15, 16 & 17 Reheater Block Valves                    |
| 45551.3 | Rev. 4 | MOV 9, 11 & 12 Intake & Outfall Gates                        |
| 45551.4 | Rev. 2 | MOV 10 Outfall Gate                                          |
| 455516  | Rev. 7 | MOV 850C Safety Injection to Loop C                          |
| 5130098 | Rev. 7 | Reheater Steam Dump Isolation Valves                         |
| 5151028 | Rev. 5 | MOV/LCV 1100C Volume Control Tank Discharge                  |
| 5151796 | Rev. 1 | MOV 813, 814, 822 A & B, 833, 834 Residual Heat Removal MOVs |
| 64374   | Rev. 4 | MOV 883                                                      |