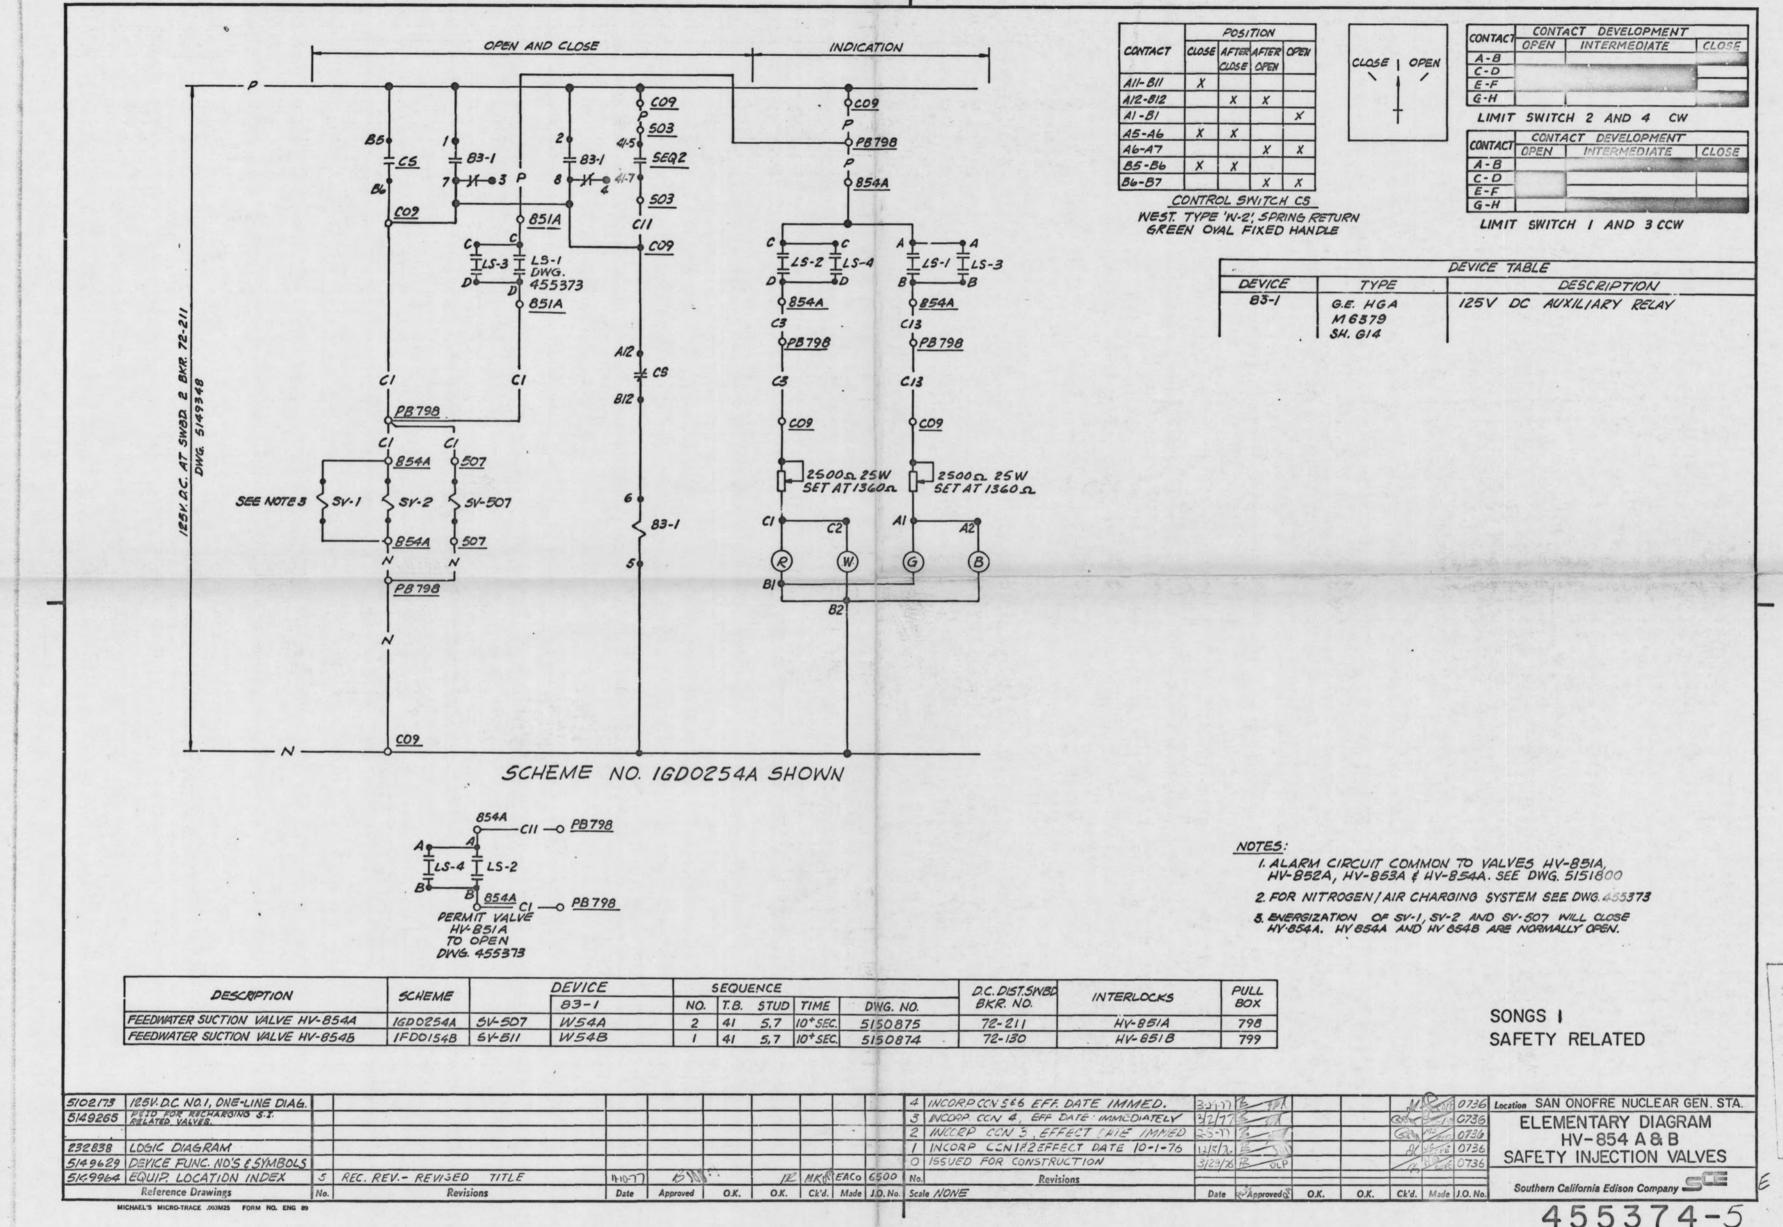

## SONGS 1 ELEMENTARY DIAGRAMS AC AND DC MOVS

| 455368  | Rev. 5 | MOV 850 A & B Safety Injection to Loops A & B                |
|---------|--------|--------------------------------------------------------------|
| 455369  | Rev. 2 | MOV/LCV 1100 B & D Recirc. to Charging Pumps                 |
| 455371  | Rev. 2 | MOV 866 A, B, 880, 356, 357, 358, 18 & 19                    |
| 455372  | Rev. 6 | HV 853 A & B Safety Injection Valves                         |
| 455373  | Rev. 5 | HV 851 A & B Safety Injection Valves                         |
| 455374  | Rev. 5 | HV 854 A & B Safety Injection Valves                         |
| 455375  | Rev. 5 | HV 852 A & B Feedwater Discharge Valves                      |
| 455378  | Rev. 2 | MOV 720 A & B Component Cooling Discharge                    |
| 455379  | Rev. 2 | MQV 20, 21 & 22 Feedwater Block Valves                       |
| 455500  | Rev. 2 | MOV 14, 15, 16 & 17 Reheater Block Valves                    |
| 45551.3 | Rev. 4 | MOV 9, 11 & 12 Intake & Outfall Gates                        |
| 45551.4 | Rev. 2 | MOV 10 Outfall Gate                                          |
| 455516  | Rev. 7 | MOV 850C Safety Injection to Loop C                          |
| 5130098 | Rev. 7 | Reheater Steam Dump Isolation Valves                         |
| 5151028 | Rev. 5 | MOV/LCV 1100C Volume Control Tank Discharge                  |
| 5151796 | Rev. 1 | MOV 813, 814, 822 A & B, 833, 834 Residual Heat Removal MOVs |
| 64374   | Rev. 4 | MOV 883                                                      |

LIMIT SWITCH 4 CCW

NOTES:

- 1. ALARM CIRCUIT COMMON TO VALVES HV-851A HV-852A, HV-853A & HV-854A. SEE DWG. 5151800
- 2. FOR NITROGEN / AIR CHARGING SYSTEM SEE DWG. 455373
- 3. ENERGIZATION OF SV-1, SV-2 AND SV-505 WILL CLOSE HV-852A. HV-852 A #B ARE NORMALLY OPEN.

DEVICE SEQUENCE DC DIST. SWBD PULL BKR NO BOX DESCRIPTION SCHEME 83-1 NO TB STUD TIME DWG NO FEEDWATER DISCHARGE VALVE HY-852A IGDO 252A SV-505 2 41 1,3 10 SEC 5150875 W52A 72-211 FEEDWATER DISCHARGE VALVE HV-8528 IGDO1528 5V-509 W52B 1 41 1,3 10 SEC 5150874 72-130 799