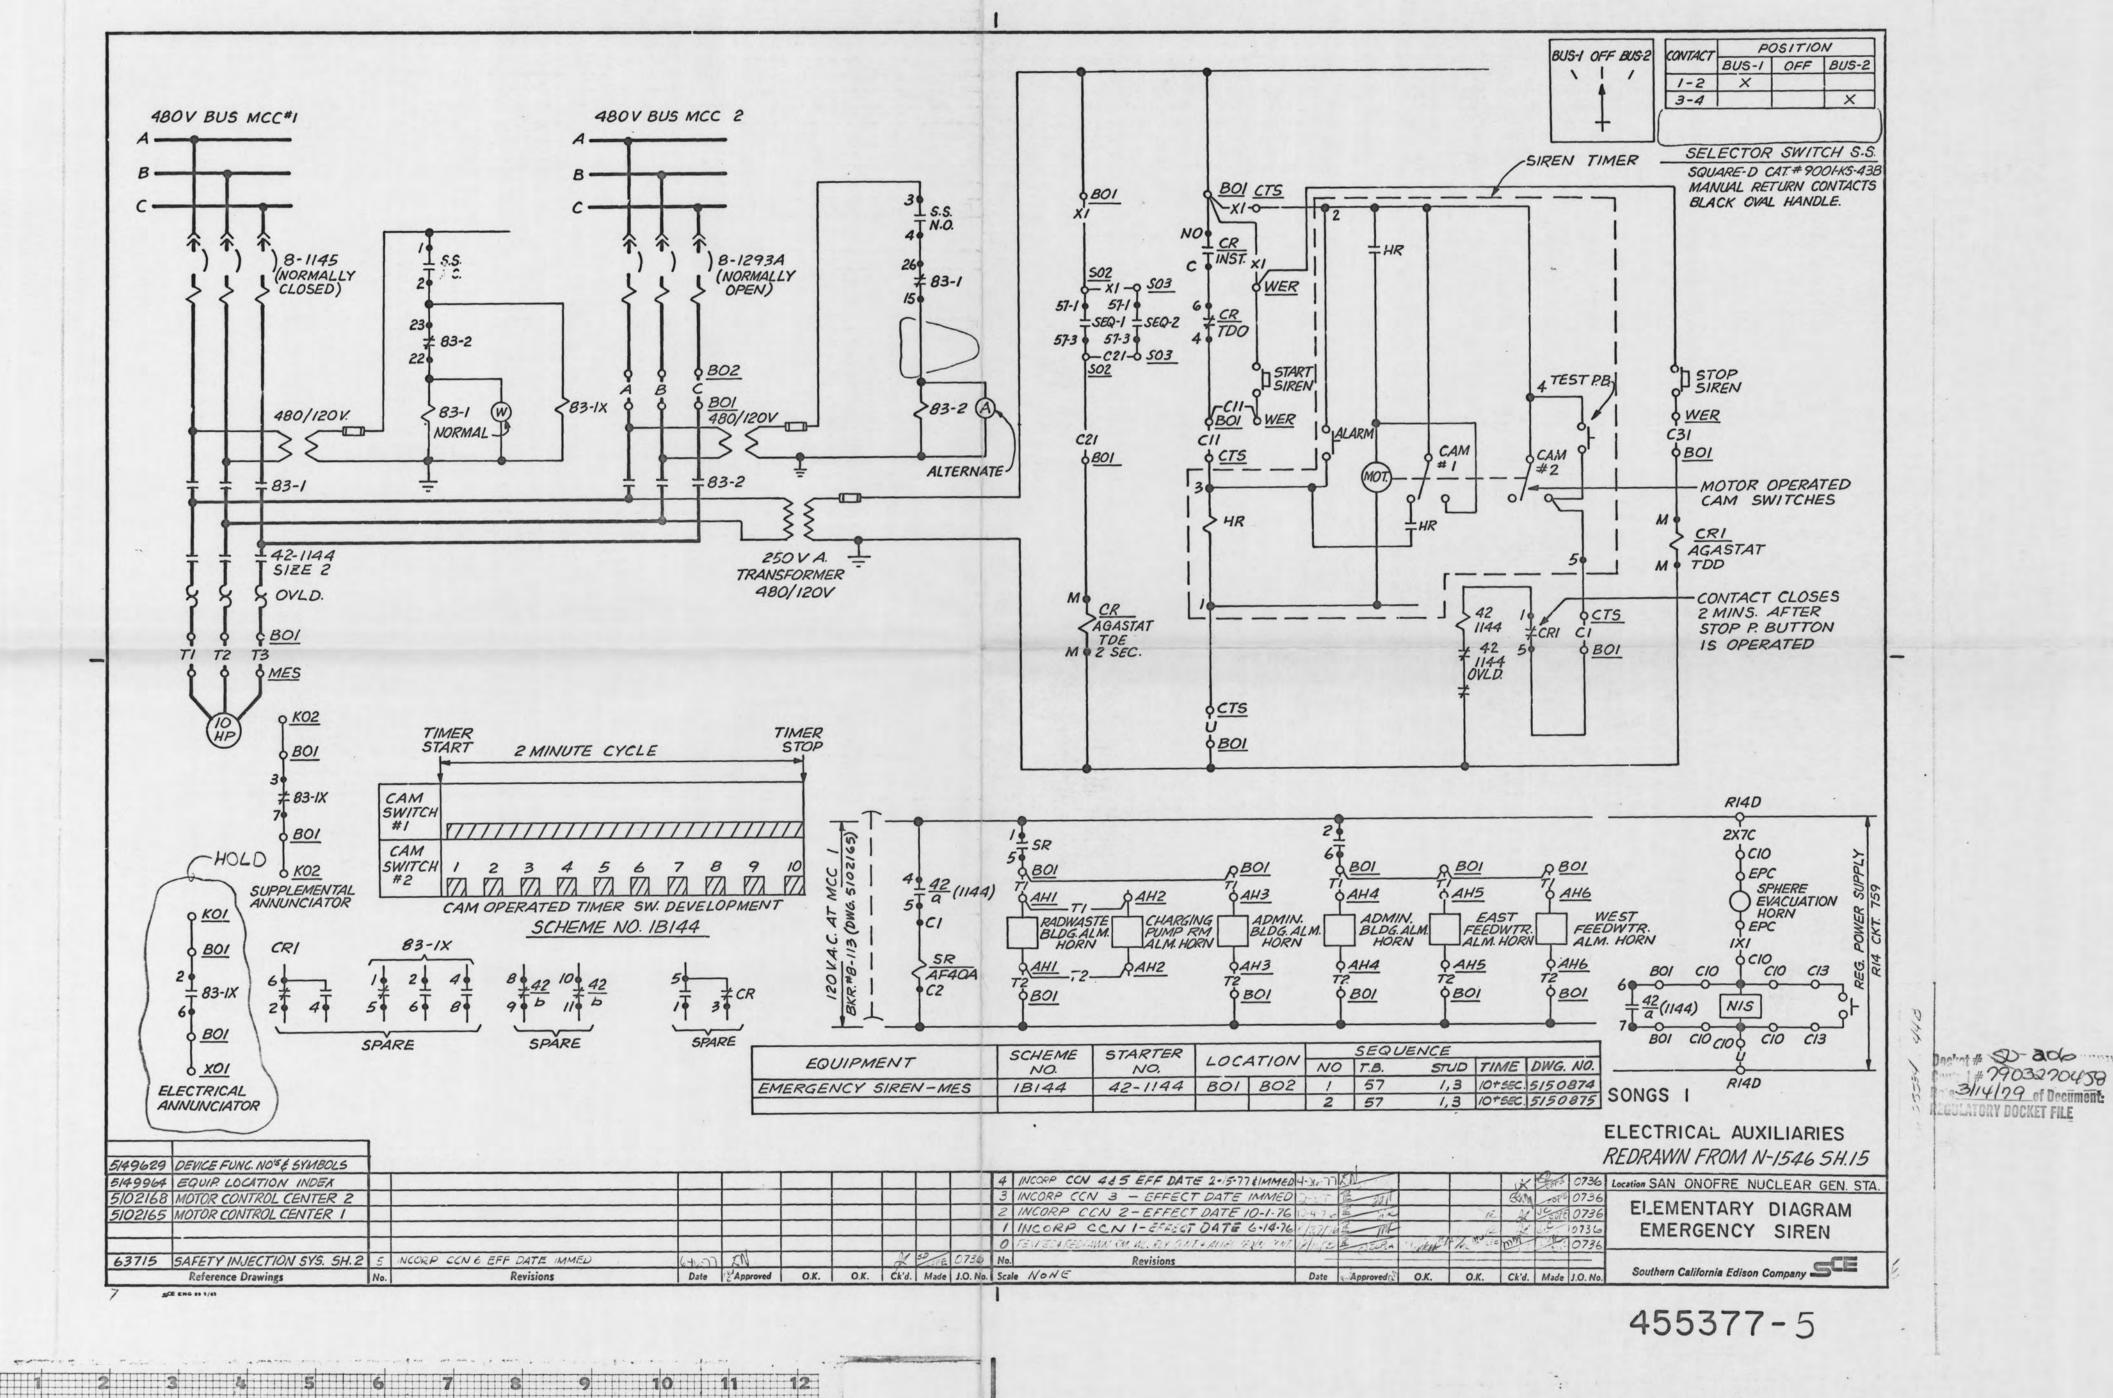

# SONGS I ELEMENTARY DIAGRAMS ELECTRICAL LOAD TRANSFERS

| 5102174* | Rev. 30 | One Line Diagram 120V AC System                       |
|----------|---------|-------------------------------------------------------|
| 455377   | Rev. 5  | Emergency Siren                                       |
| 456016   | Pay 1   | Power Supply to 120V Communication Distribution Panel |