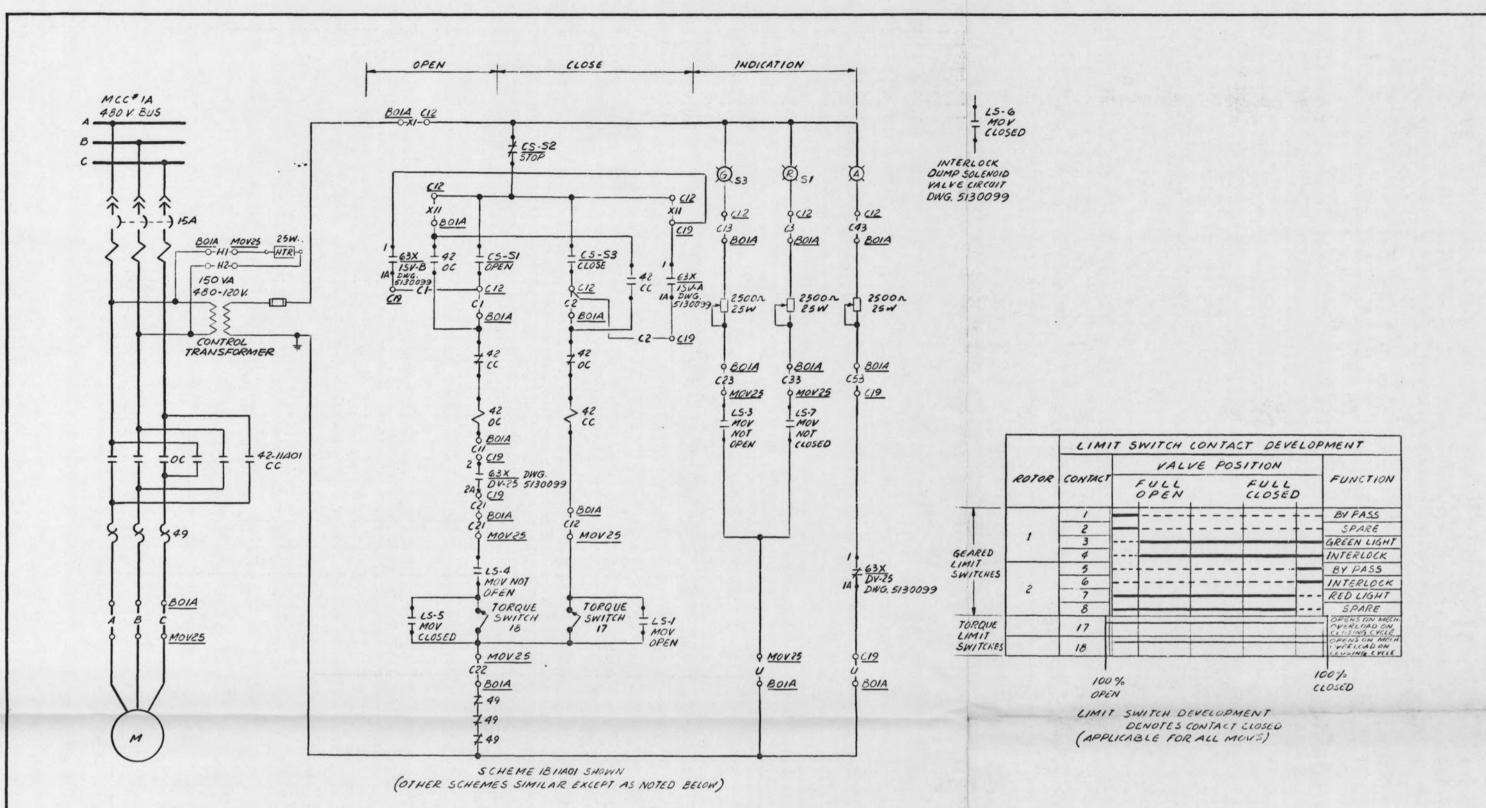

lifornia Edison Company

21%

100 of the second of the secon



21X

500

S. .: hern California Edison Company



1 INCORP CON 1-EFFECT DATE 6-14-76

O ADDED SEQUENCER INTLK

455379-2

Date Date DApproved Of O.K. O.K. Ck'd. Made J.O. No. Southern California Edison Company

Doc'nt #50-206

Sy hern California Edison Company

5102167 1-LINE - MCC#2

Reference Drawings (BRUNINE) FORM NO. ENG. 89



Docket #

Docket #903210 458
Control #1903210 458
Date 3/14/59 of Decument
REGULATORY DUCKET FILE

St. thern California Edison Company



21X

Doc'not #50-206 Control #1903210 Dote 3/14/29 of Doc REGULATORY DOCKET FIL



20X

rn Califor via Edison Company



455516 - 7

21X

500

'ou hern California Edison Company

Doctor # 50-206 Com: 1 # 7903200458 Day 3/14/79 of Document: REGULATORY DOCKET FILE



| EQUIPMENT DESCRIPTION                     | STARTER NO. | SCHEME NO. | INTERLOCK     | LOCATI | ON NO  |
|-------------------------------------------|-------------|------------|---------------|--------|--------|
| STEAM DUMP ISOLATION VALVE. EAST MOV-25   | 42-11401    | 1811401    | 63 X<br>0V-26 | BOIA   | MOV25  |
| STEAM DUMP ISOLATION VALVE<br>EAST MOV-26 | 42-11A02    | 1811A02    | 63X<br>DV-27  | BOIA   | MOVE   |
| STEAM DUMP ISOLATION VALVE<br>EAST MOV-27 | 42-11A03    | 1811403    | 63x<br>Dv-28  | BOIA   | MOVET  |
| STEAM DUMP ISOLATION VALVE<br>EAST MOV-28 | 42-11A04    | 1811404    | 63x<br>Dv. 29 | BOIA   | MOVE   |
| STEAM DUMP ISOLATION VALVE<br>EAST MOV-29 | 42-11A05    | 1811405    | 63x<br>DV:30  | BOIA   | MOVE   |
| STEAM DUMP ISOLATION VALVE<br>WEST MOV-30 | 42-