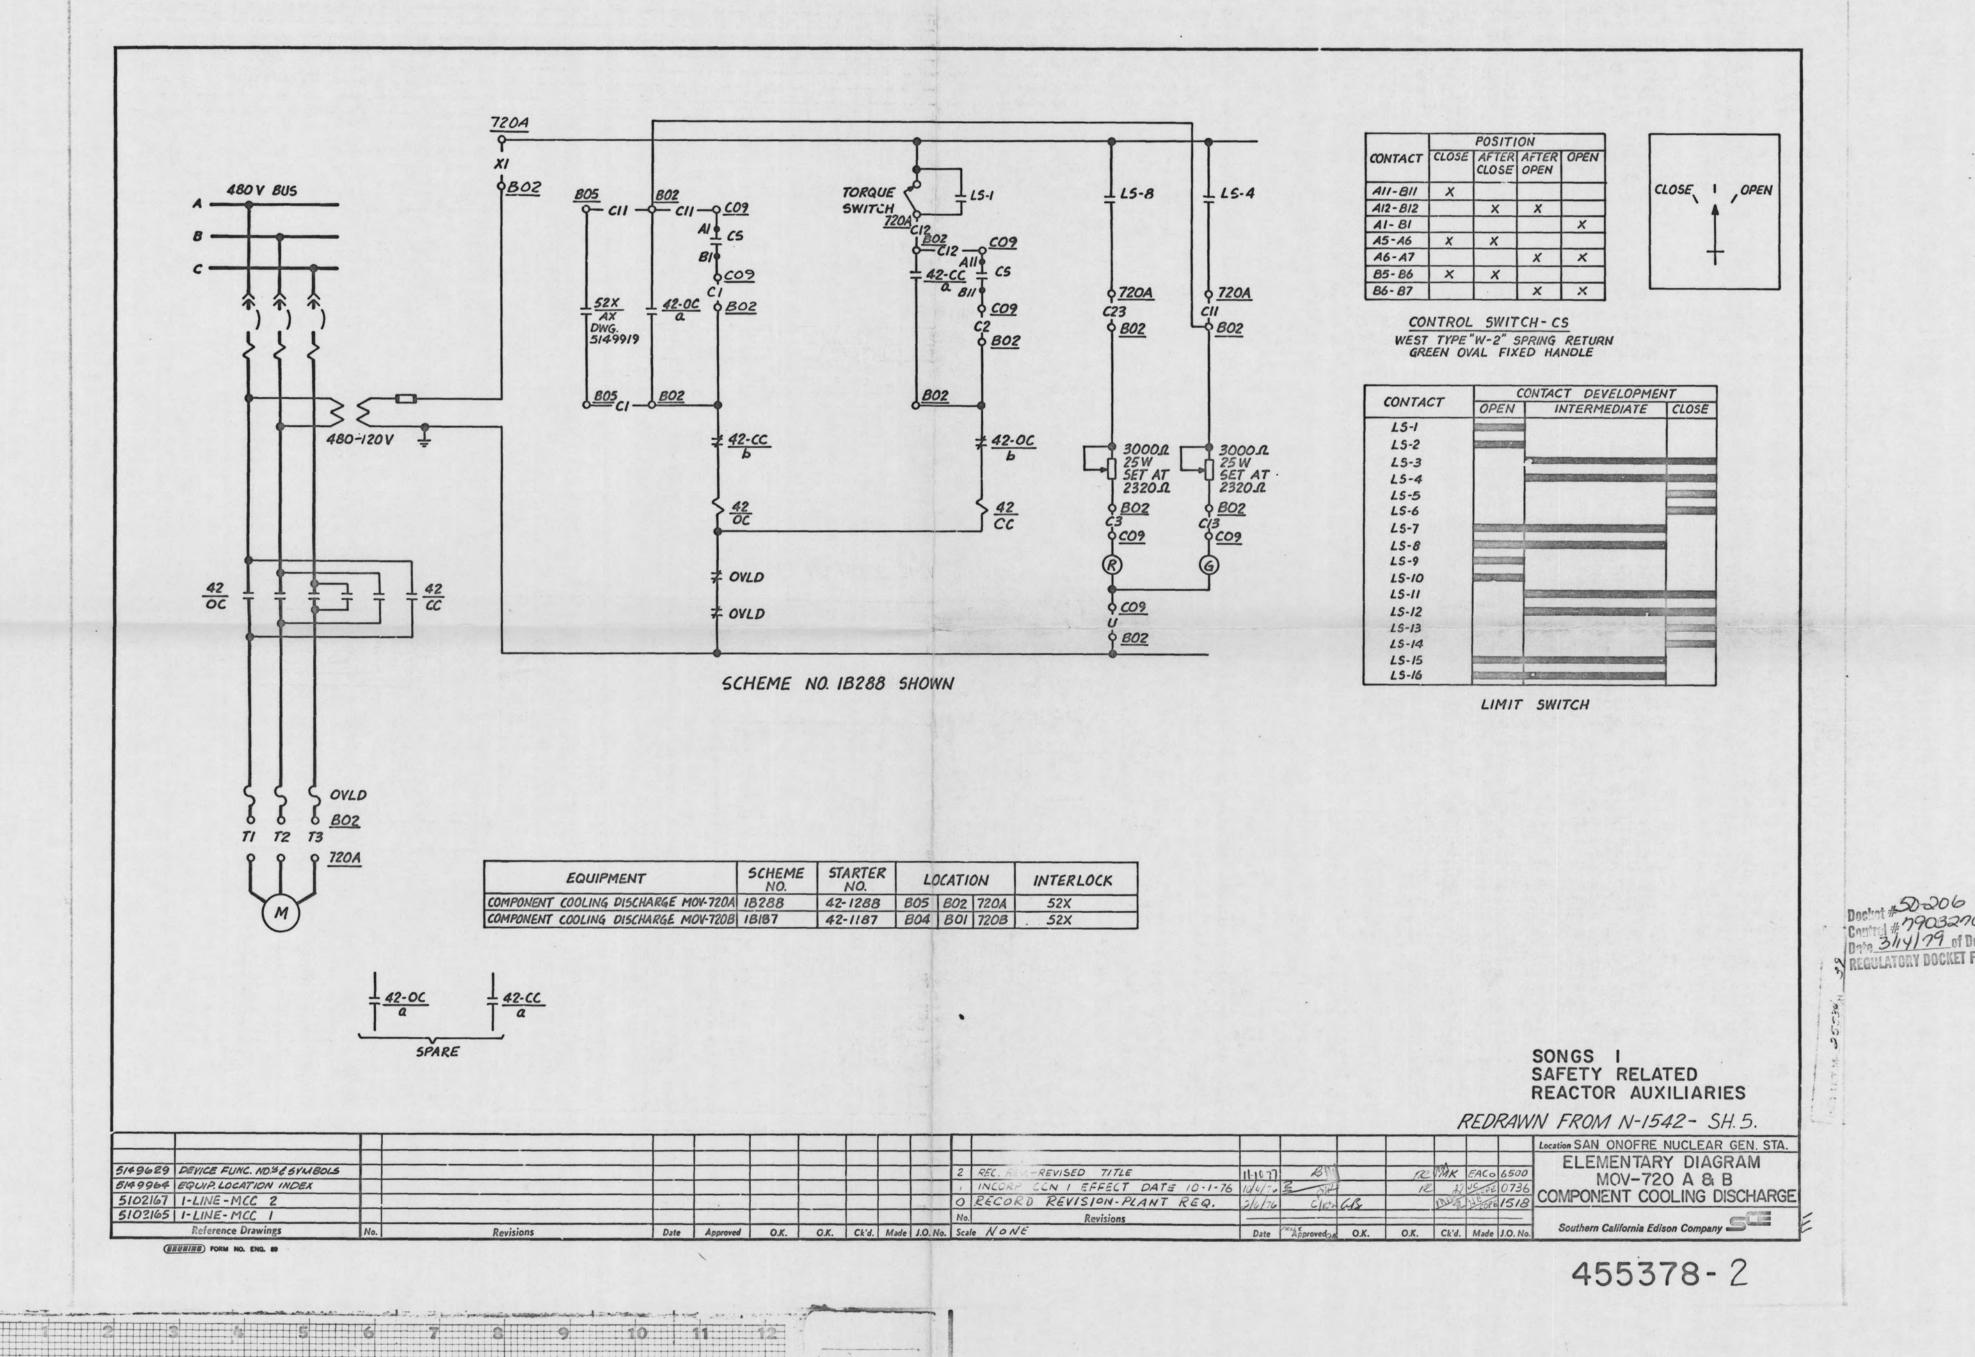

## SONGS 1 ELEMENTARY DIAGRAMS AC AND DC MOVS

| 455368  | Rev. 5 | MOV 850 A & B Safety Injection to Loops A & B                |
|---------|--------|--------------------------------------------------------------|
| 455369  | Rev. 2 | MOV/LCV 1100 B & D Recirc. to Charging Pumps                 |
| 455371  | Rev. 2 | MOV 866 A, B, 880, 356, 357, 358, 18 & 19                    |
| 455372  | Rev. 6 | HV 853 A & B Safety Injection Valves                         |
| 455373  | Rev. 5 | HV 851 A & B Safety Injection Valves                         |
| 455374  | Rev. 5 | HV 854 A & B Safety Injection Valves                         |
| 455375  | Rev. 5 | HV 852 A & B Feedwater Discharge Valves                      |
| 455378  | Rev. 2 | MOV 720 A & B Component Cooling Discharge                    |
| 455379  | Rev. 2 | MQV 20, 21 & 22 Feedwater Block Valves                       |
| 455500  | Rev. 2 | MOV 14, 15, 16 & 17 Reheater Block Valves                    |
| 45551.3 | Rev. 4 | MOV 9, 11 & 12 Intake & Outfall Gates                        |
| 45551.4 | Rev. 2 | MOV 10 Outfall Gate                                          |
| 455516  | Rev. 7 | MOV 850C Safety Injection to Loop C                          |
| 5130098 | Rev. 7 | Reheater Steam Dump Isolation Valves                         |
| 5151028 | Rev. 5 | MOV/LCV 1100C Volume Control Tank Discharge                  |
| 5151796 | Rev. 1 | MOV 813, 814, 822 A & B, 833, 834 Residual Heat Removal MOVs |
| 64374   | Rev. 4 | MOV 883                                                      |