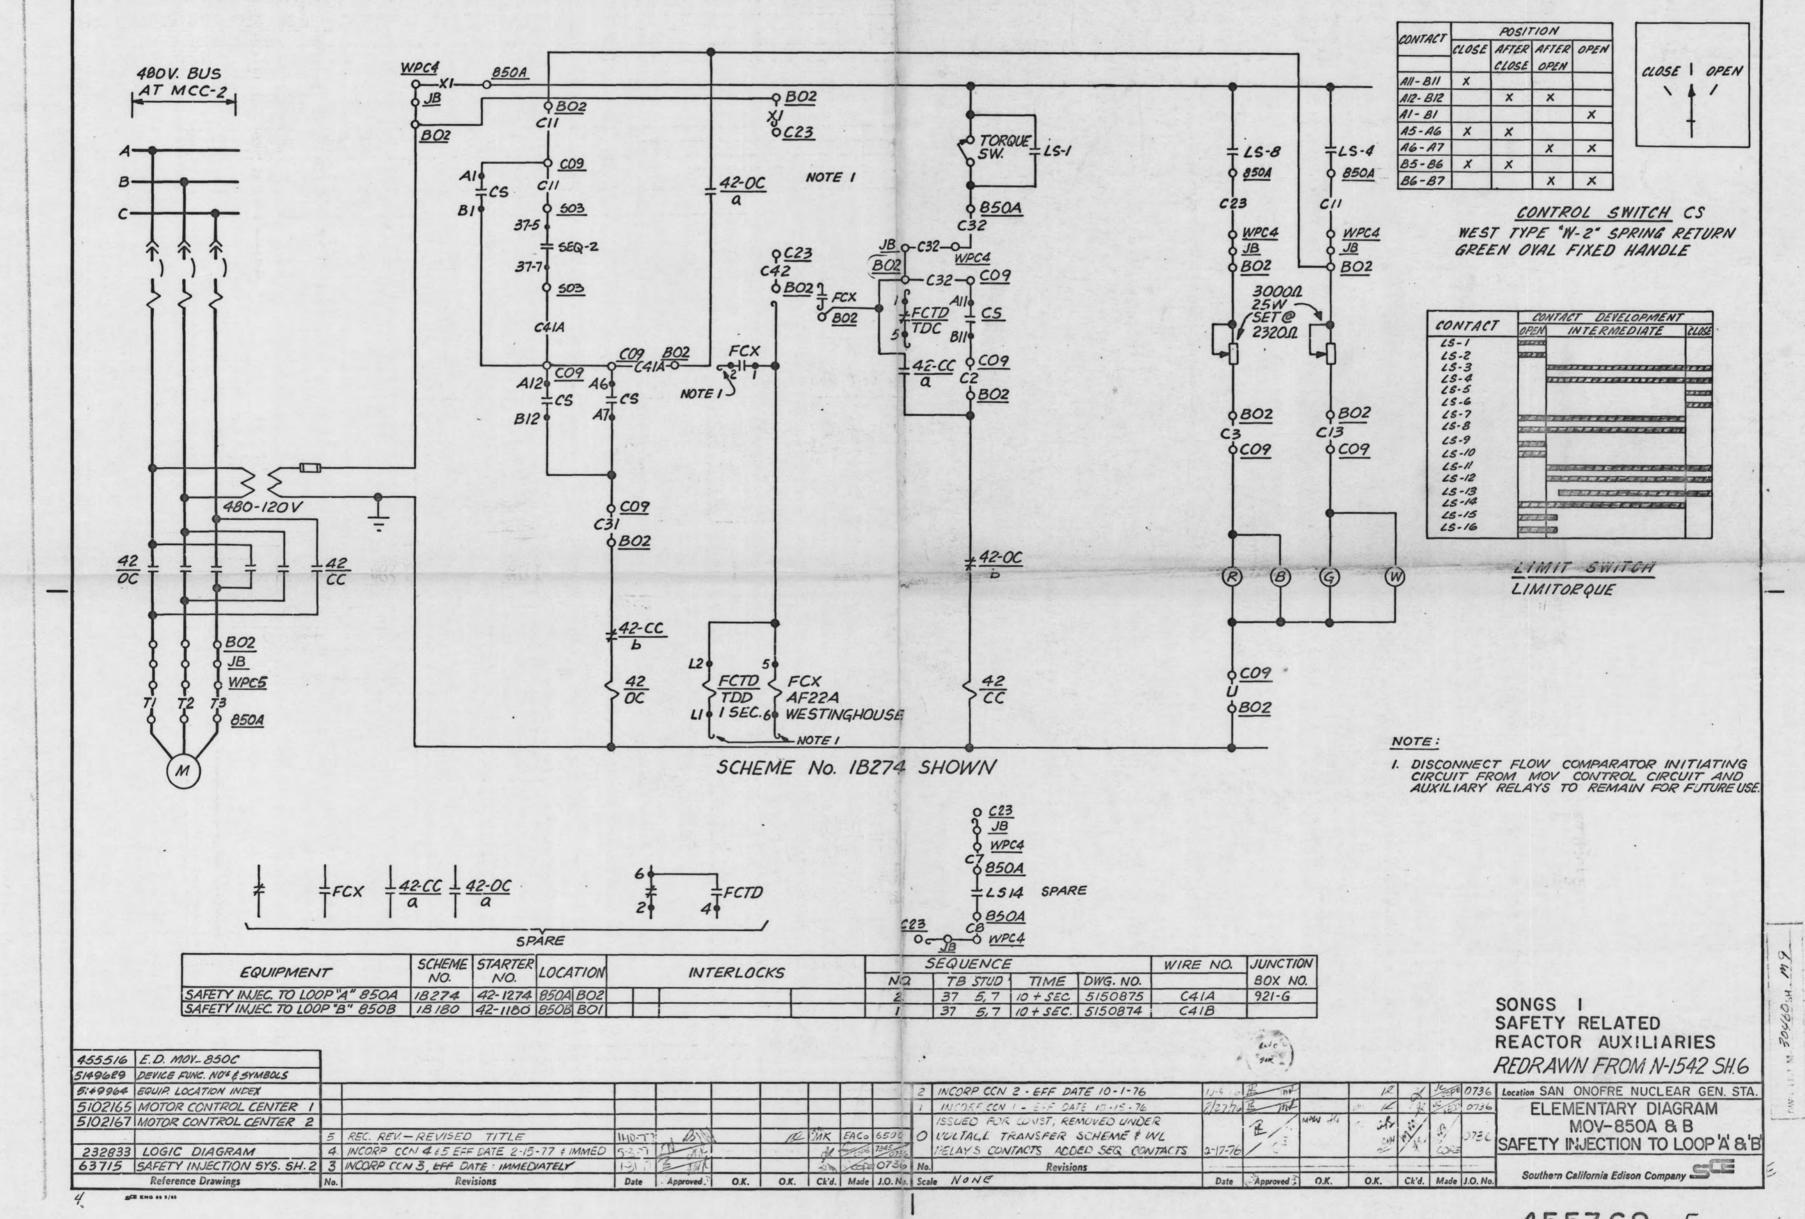

## SONGS 1 ELEMENTARY DIAGRAMS AC AND DC MOVS

| 455368  | Rev. 5 | MOV 850 A & B Safety Injection to Loops A & B                |
|---------|--------|--------------------------------------------------------------|
| 455369  | Rev. 2 | MOV/LCV 1100 B & D Recirc. to Charging Pumps                 |
| 455371  | Rev. 2 | MOV 866 A, B, 880, 356, 357, 358, 18 & 19                    |
| 455372  | Rev. 6 | HV 853 A & B Safety Injection Valves                         |
| 455373  | Rev. 5 | HV 851 A & B Safety Injection Valves                         |
| 455374  | Rev. 5 | HV 854 A & B Safety Injection Valves                         |
| 455375  | Rev. 5 | HV 852 A & B Feedwater Discharge Valves                      |
| 455378  | Rev. 2 | MOV 720 A & B Component Cooling Discharge                    |
| 455379  | Rev. 2 | MQV 20, 21 & 22 Feedwater Block Valves                       |
| 455500  | Rev. 2 | MOV 14, 15, 16 & 17 Reheater Block Valves                    |
| 45551.3 | Rev. 4 | MOV 9, 11 & 12 Intake & Outfall Gates                        |
| 45551.4 | Rev. 2 | MOV 10 Outfall Gate                                          |
| 455516  | Rev. 7 | MOV 850C Safety Injection to Loop C                          |
| 5130098 | Rev. 7 | Reheater Steam Dump Isolation Valves                         |
| 5151028 | Rev. 5 | MOV/LCV 1100C Volume Control Tank Discharge                  |
| 5151796 | Rev. 1 | MOV 813, 814, 822 A & B, 833, 834 Residual Heat Removal MOVs |
| 64374   | Rev. 4 | MOV 883                                                      |