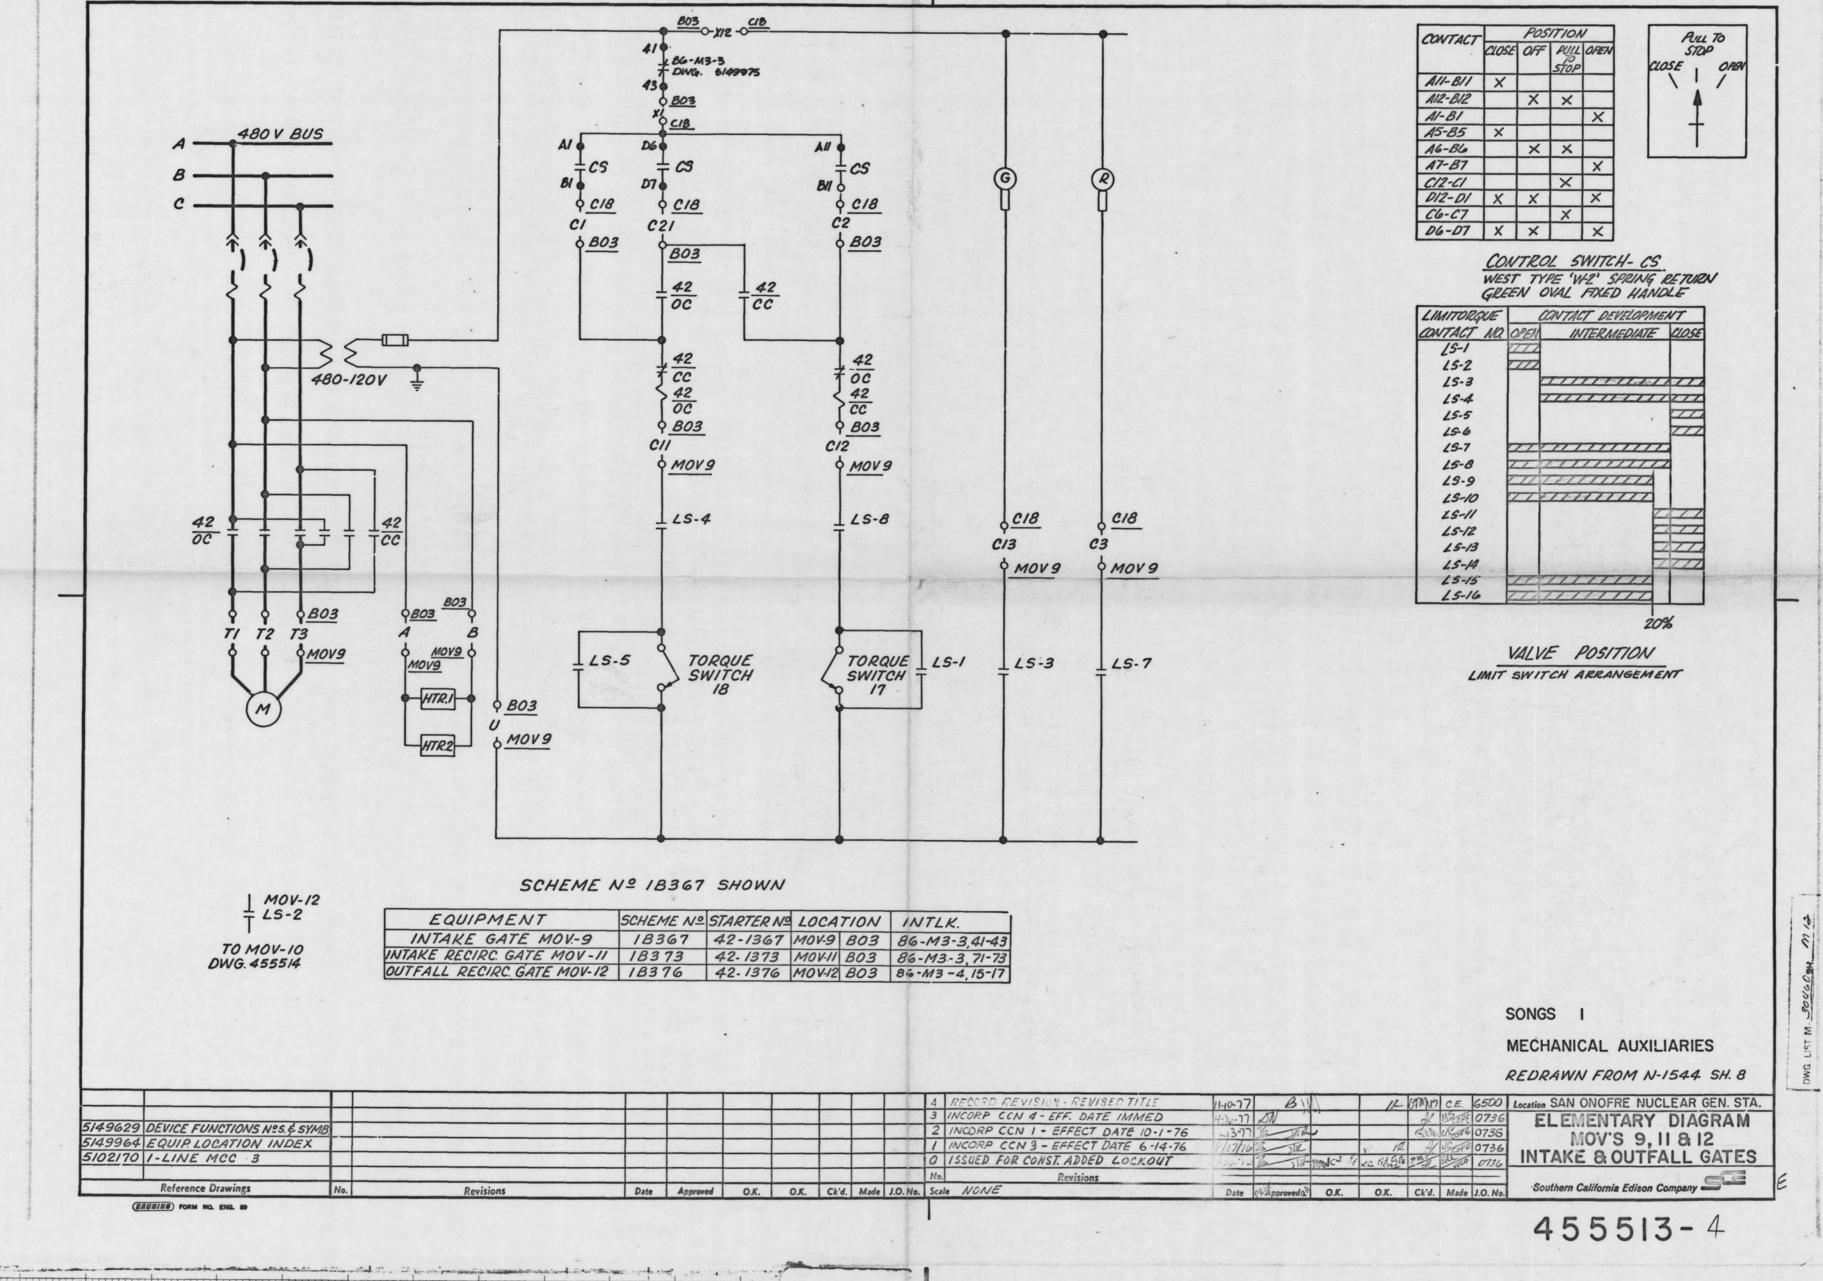

## SONGS 1 ELEMENTARY DIAGRAMS AC AND DC MOVS

| 455368  | Rev. 5 | MOV 850 A & B Safety Injection to Loops A & B                |
|---------|--------|--------------------------------------------------------------|
| 455369  | Rev. 2 | MOV/LCV 1100 B & D Recirc. to Charging Pumps                 |
| 455371  | Rev. 2 | MOV 866 A, B, 880, 356, 357, 358, 18 & 19                    |
| 455372  | Rev. 6 | HV 853 A & B Safety Injection Valves                         |
| 455373  | Rev. 5 | HV 851 A & B Safety Injection Valves                         |
| 455374  | Rev. 5 | HV 854 A & B Safety Injection Valves                         |
| 455375  | Rev. 5 | HV 852 A & B Feedwater Discharge Valves                      |
| 455378  | Rev. 2 | MOV 720 A & B Component Cooling Discharge                    |
| 455379  | Rev. 2 | MQV 20, 21 & 22 Feedwater Block Valves                       |
| 455500  | Rev. 2 | MOV 14, 15, 16 & 17 Reheater Block Valves                    |
| 45551.3 | Rev. 4 | MOV 9, 11 & 12 Intake & Outfall Gates                        |
| 45551.4 | Rev. 2 | MOV 10 Outfall Gate                                          |
| 455516  | Rev. 7 | MOV 850C Safety Injection to Loop C                          |
| 5130098 | Rev. 7 | Reheater Steam Dump Isolation Valves                         |
| 5151028 | Rev. 5 | MOV/LCV 1100C Volume Control Tank Discharge                  |
| 5151796 | Rev. 1 | MOV 813, 814, 822 A & B, 833, 834 Residual Heat Removal MOVs |
| 64374   | Rev. 4 | MOV 883                                                      |