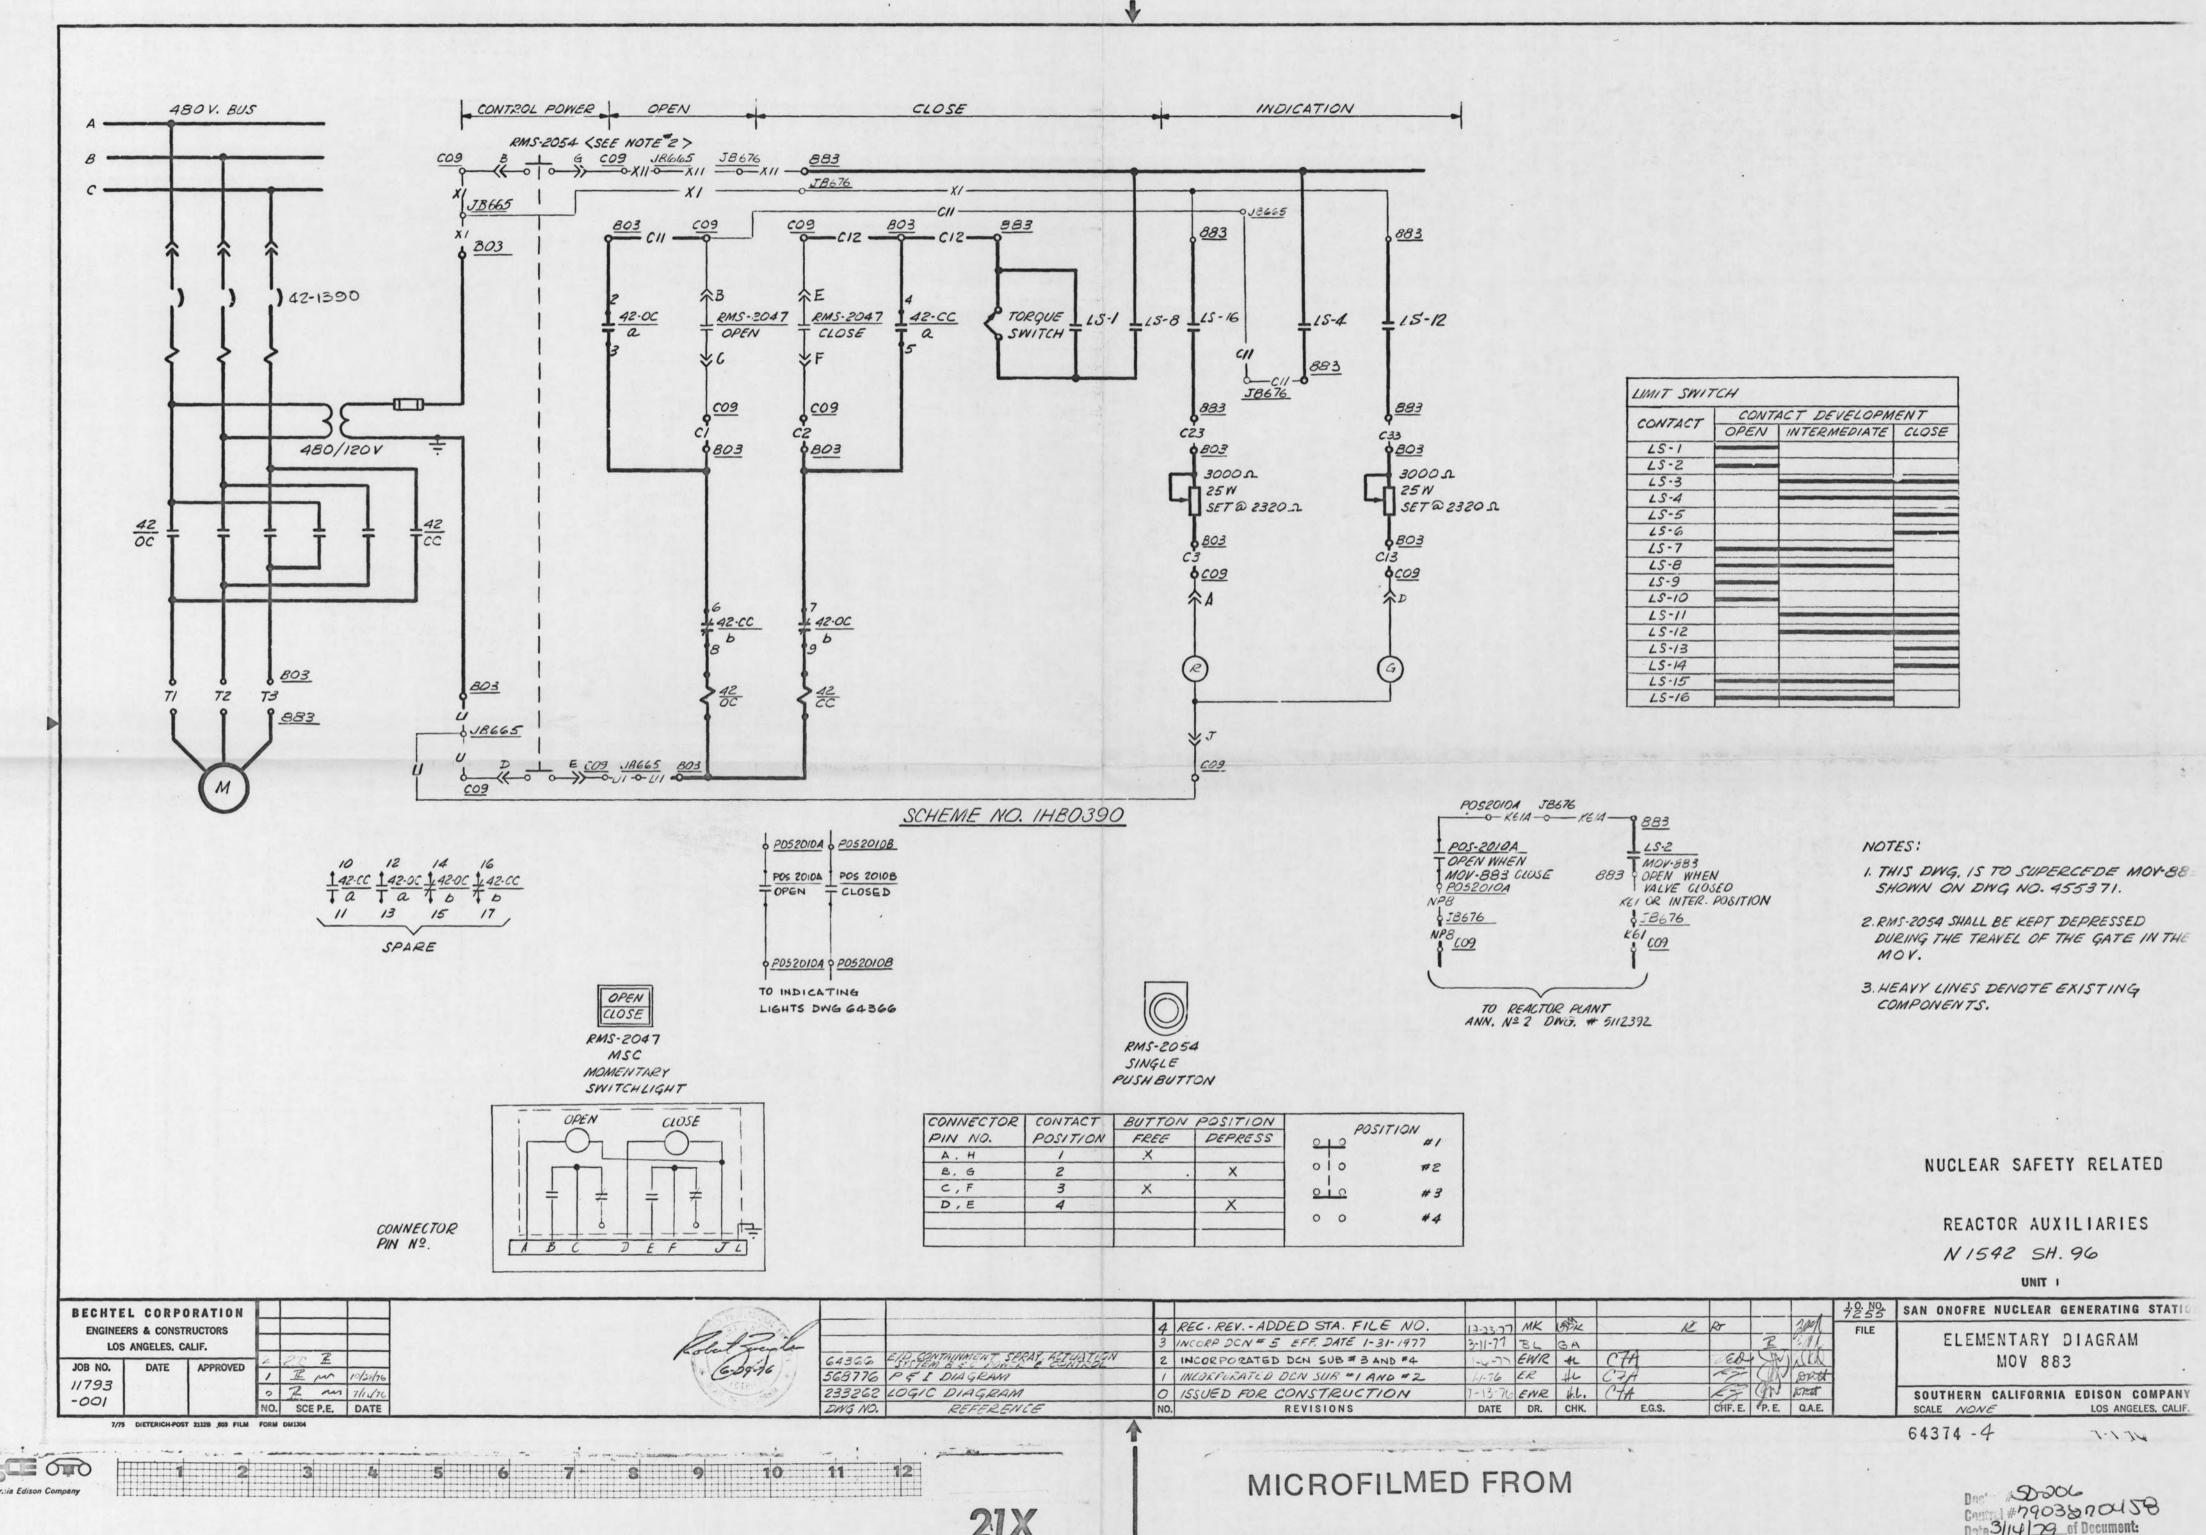

## SONGS 1 ELEMENTARY DIAGRAMS AC AND DC MOVS

| 455368  | Rev. 5 | MOV 850 A & B Safety Injection to Loops A & B                |
|---------|--------|--------------------------------------------------------------|
| 455369  | Rev. 2 | MOV/LCV 1100 B & D Recirc. to Charging Pumps                 |
| 455371  | Rev. 2 | MOV 866 A, B, 880, 356, 357, 358, 18 & 19                    |
| 455372  | Rev. 6 | HV 853 A & B Safety Injection Valves                         |
| 455373  | Rev. 5 | HV 851 A & B Safety Injection Valves                         |
| 455374  | Rev. 5 | HV 854 A & B Safety Injection Valves                         |
| 455375  | Rev. 5 | HV 852 A & B Feedwater Discharge Valves                      |
| 455378  | Rev. 2 | MOV 720 A & B Component Cooling Discharge                    |
| 455379  | Rev. 2 | MQV 20, 21 & 22 Feedwater Block Valves                       |
| 455500  | Rev. 2 | MOV 14, 15, 16 & 17 Reheater Block Valves                    |
| 45551.3 | Rev. 4 | MOV 9, 11 & 12 Intake & Outfall Gates                        |
| 45551.4 | Rev. 2 | MOV 10 Outfall Gate                                          |
| 455516  | Rev. 7 | MOV 850C Safety Injection to Loop C                          |
| 5130098 | Rev. 7 | Reheater Steam Dump Isolation Valves                         |
| 5151028 | Rev. 5 | MOV/LCV 1100C Volume Control Tank Discharge                  |
| 5151796 | Rev. 1 | MOV 813, 814, 822 A & B, 833, 834 Residual Heat Removal MOVs |
| 64374   | Rev. 4 | MOV 883                                                      |