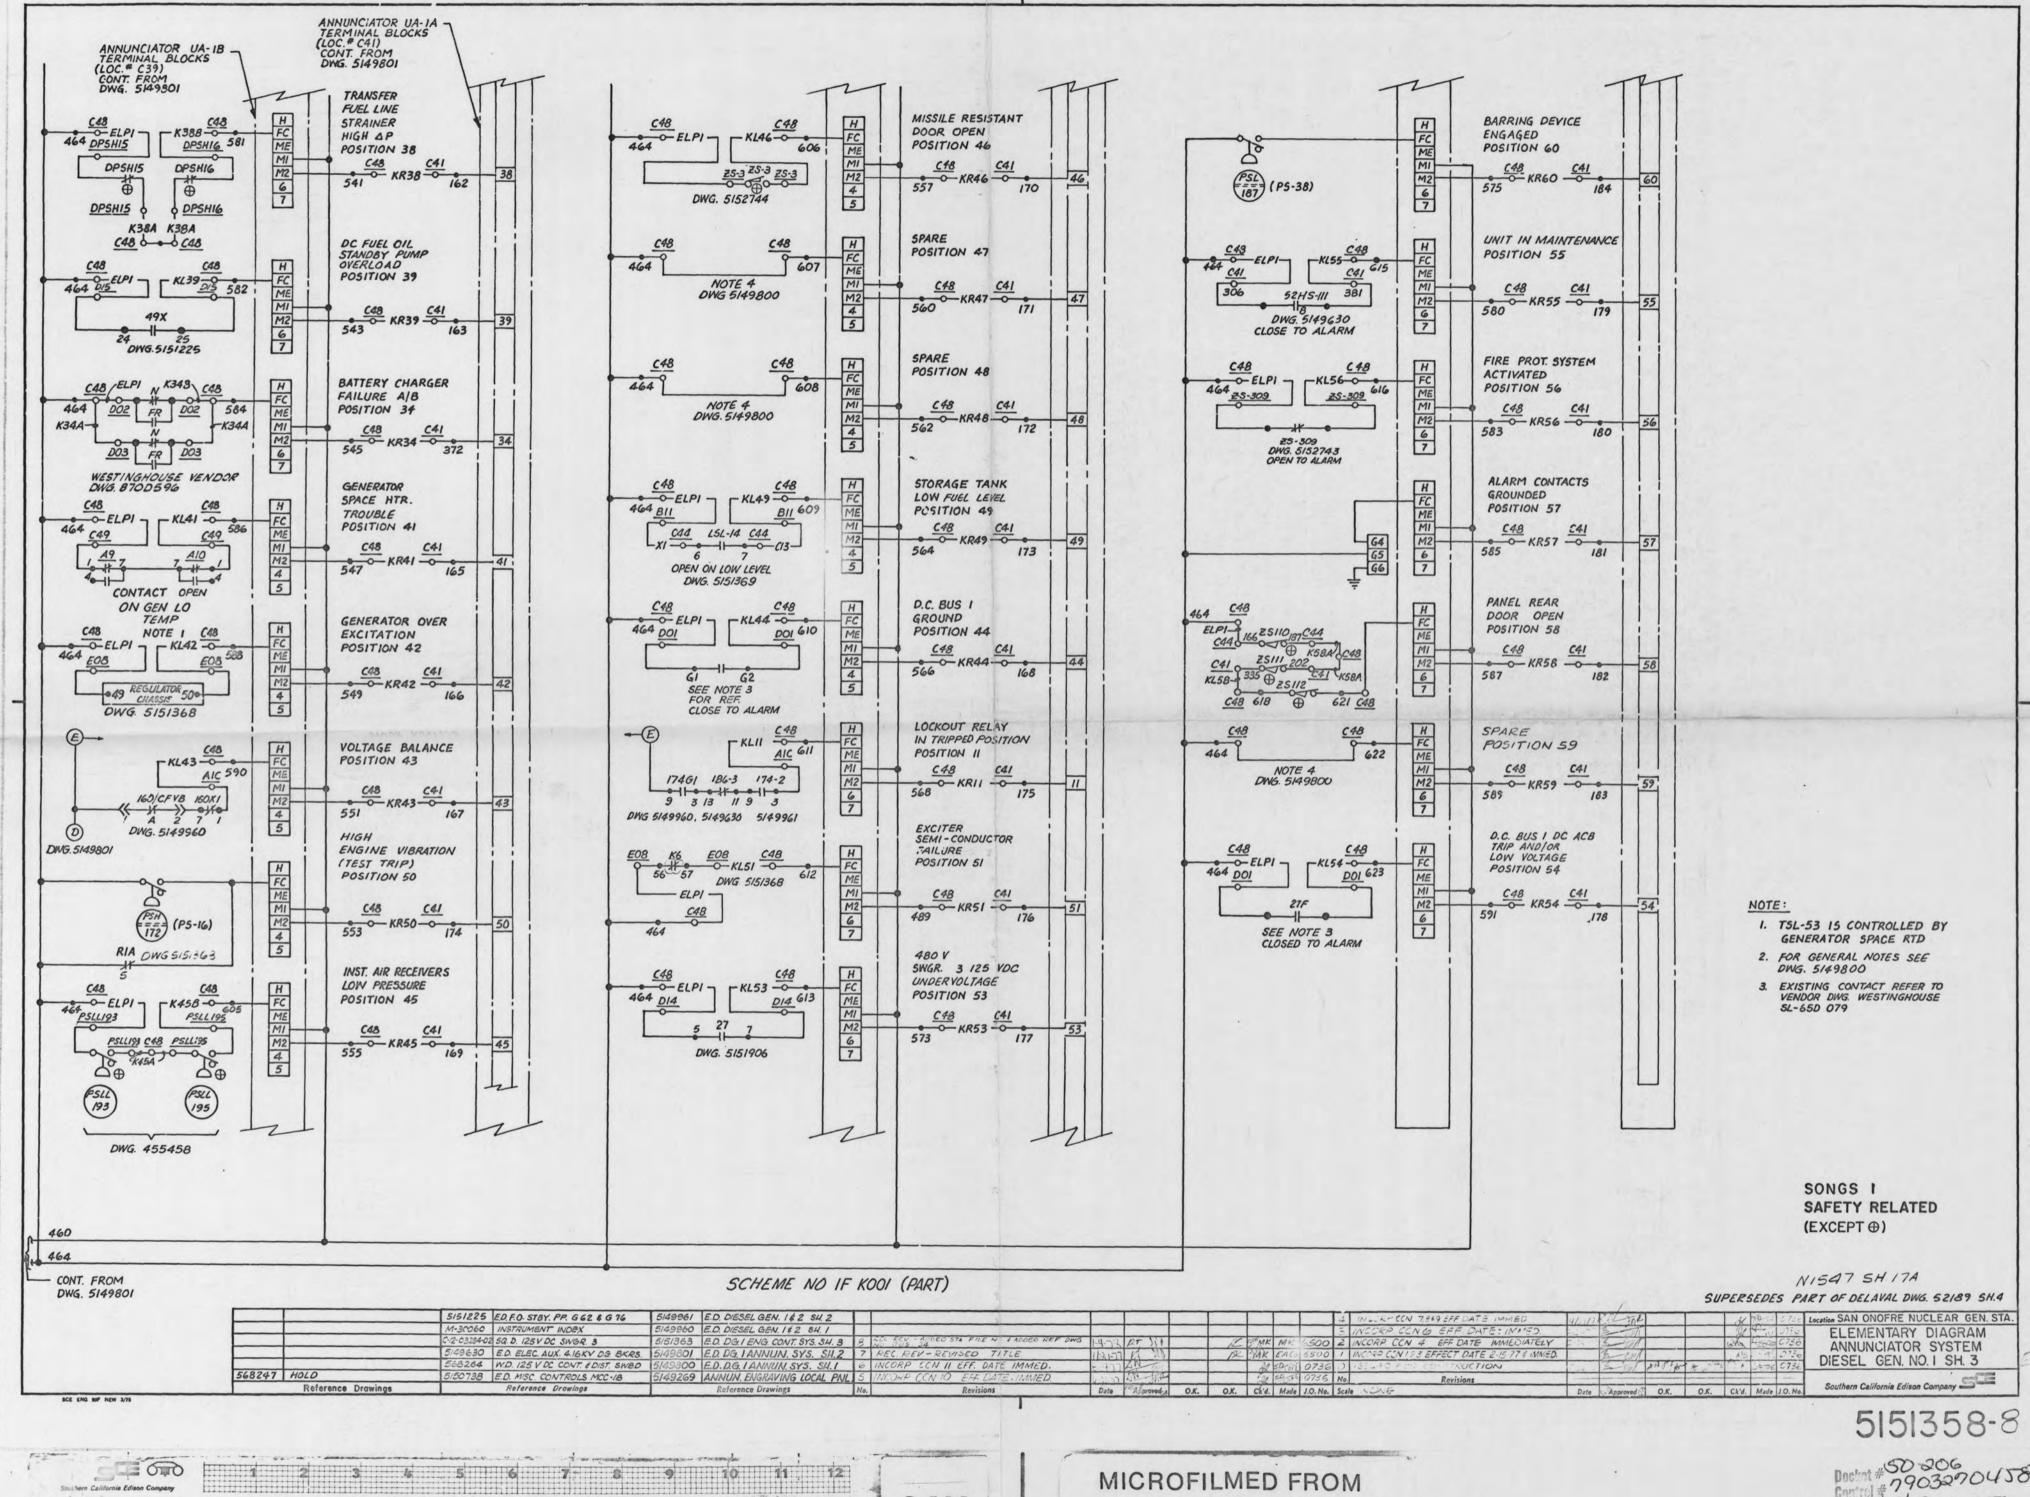

# SONGS 1 DRAWINGS BATTERY AND CHARGER ALARMS

| 5149185         | Rev. 7 | Annunciator Window Engraving MCR/SPG Control Panel |
|-----------------|--------|----------------------------------------------------|
| 5149269         | Rev. 6 | Annunciator Engraving Local Control Panel          |
| 5149800         | Rev. 4 | E.D. D.G. No. 1 Annunciator System SH. 1           |
| 5149801         | Rev. 2 | E.D. D.G. No. 1 Annunciator System SH. 2           |
| 5149802         | Rev. 6 | E.D. D.G. No. 2 Annunciator System SH. 1           |
| 5149803         | Rev. 3 | E.D. D.G. No. 2 Annunciator System SH. 2           |
| <b>5151</b> 358 | Rev. 8 | E.D. Annunciator System D.G. No. 1 SH. 3           |
| 51.51.359       | Rev. 5 | E.D. Annunciator System D.G. No. 2 SH. 3           |