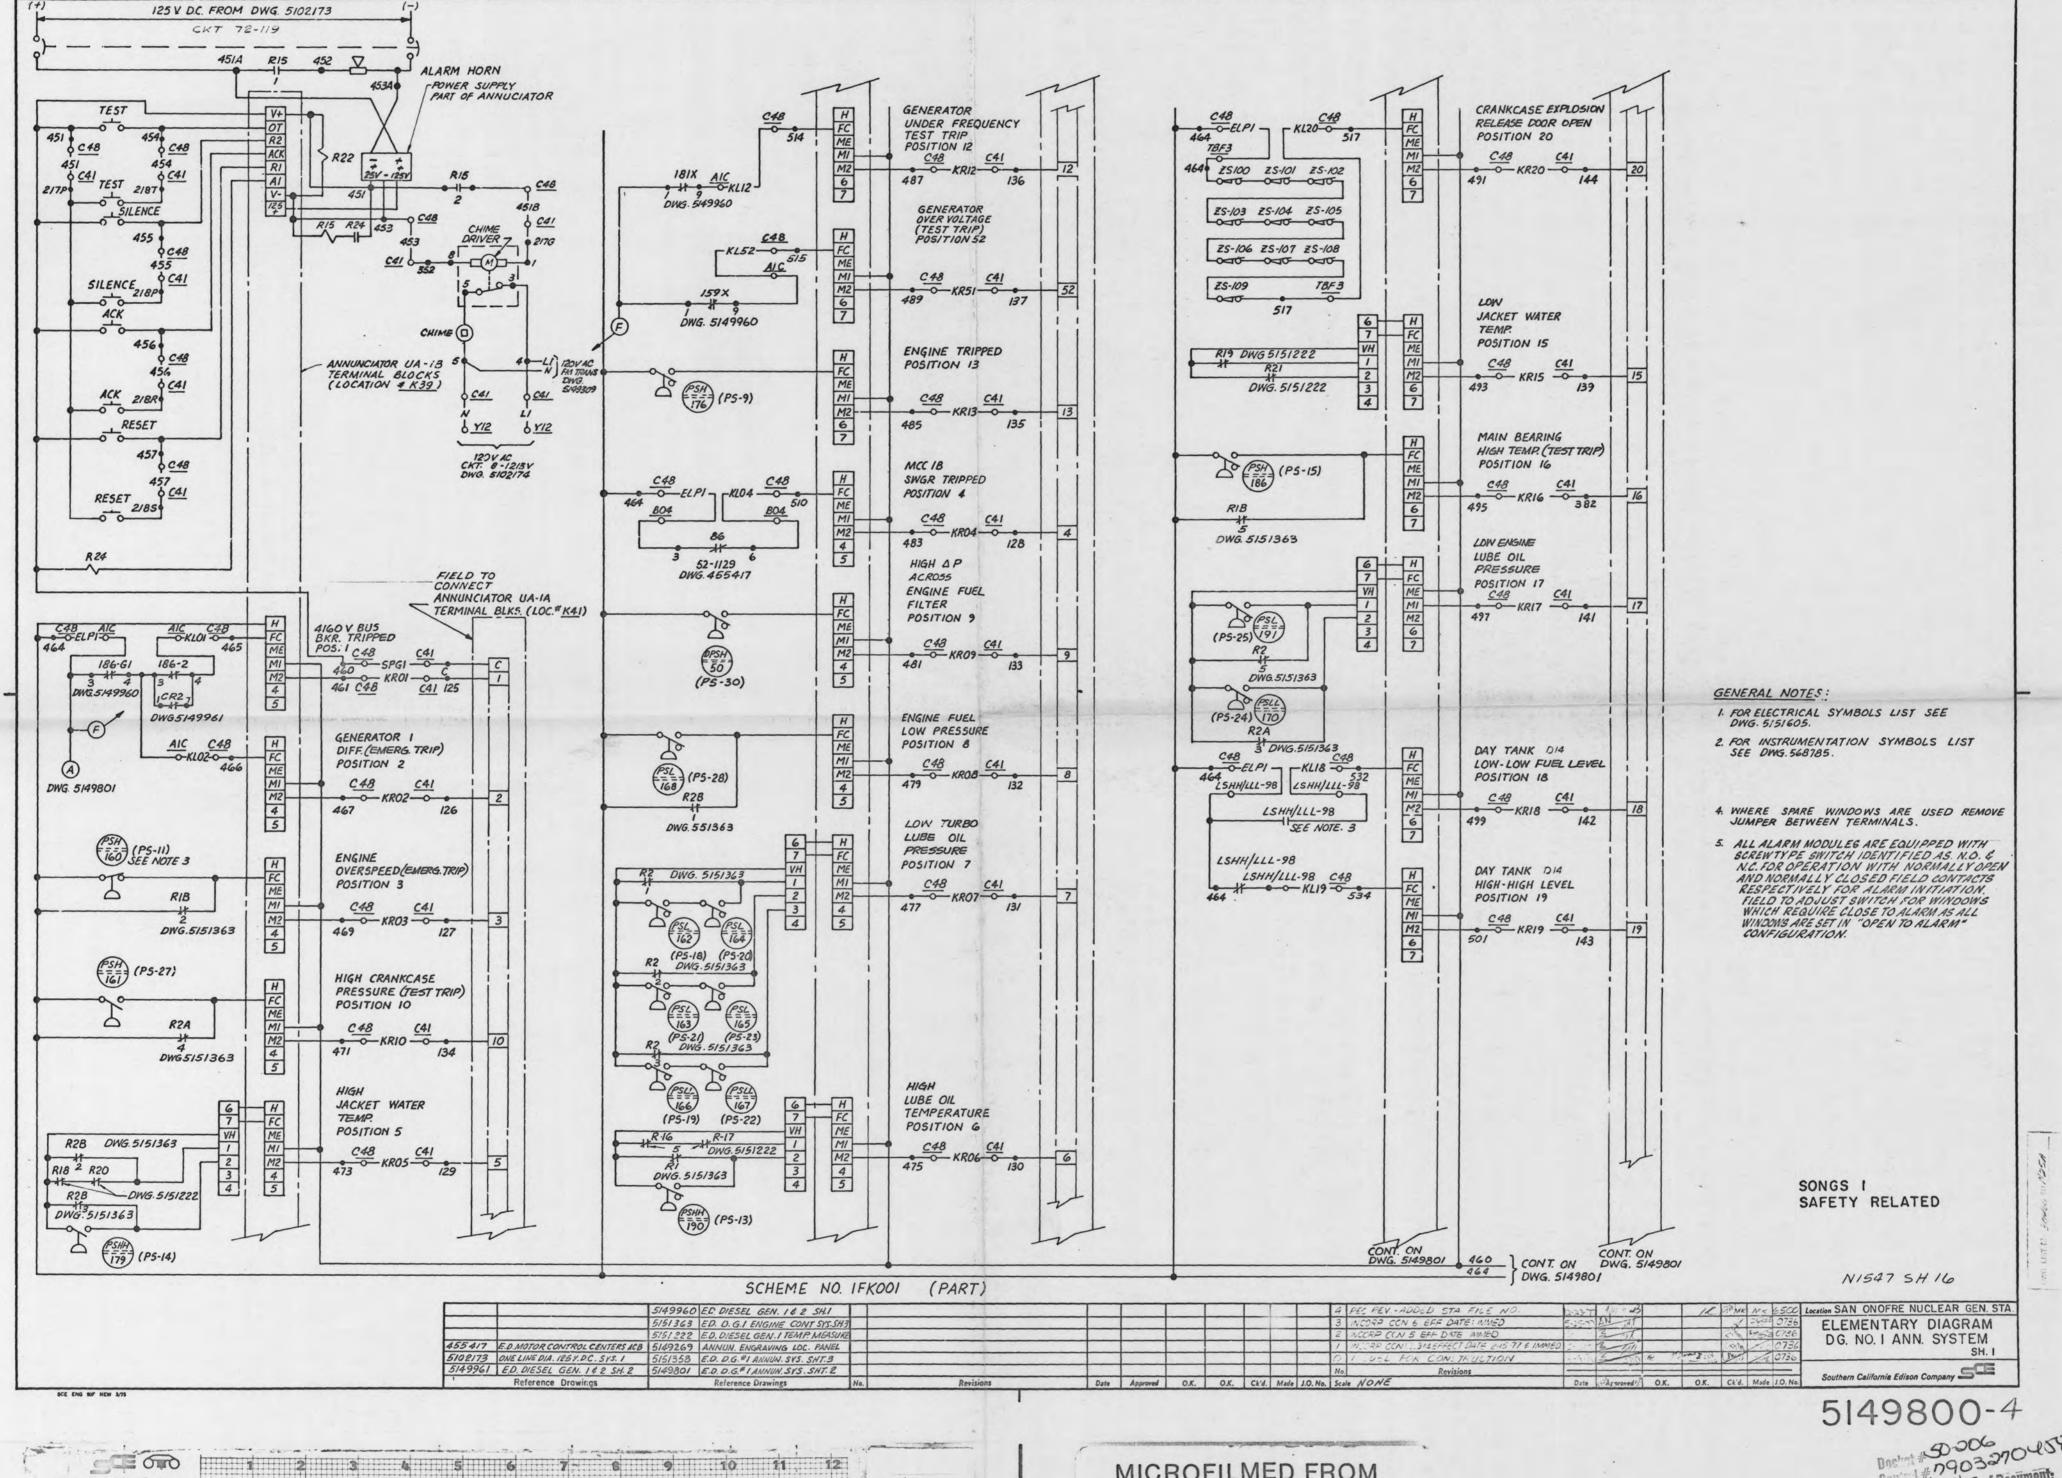

# SONGS 1 DRAWINGS BATTERY AND CHARGER ALARMS

| 5149185         | Rev. 7 | Annunciator Window Engraving MCR/SPG Control Panel |
|-----------------|--------|----------------------------------------------------|
| 5149269         | Rev. 6 | Annunciator Engraving Local Control Panel          |
| 5149800         | Rev. 4 | E.D. D.G. No. 1 Annunciator System SH. 1           |
| 5149801         | Rev. 2 | E.D. D.G. No. 1 Annunciator System SH. 2           |
| 5149802         | Rev. 6 | E.D. D.G. No. 2 Annunciator System SH. 1           |
| 5149803         | Rev. 3 | E.D. D.G. No. 2 Annunciator System SH. 2           |
| <b>5151</b> 358 | Rev. 8 | E.D. Annunciator System D.G. No. 1 SH. 3           |
| 51.51.359       | Rev. 5 | E.D. Annunciator System D.G. No. 2 SH. 3           |