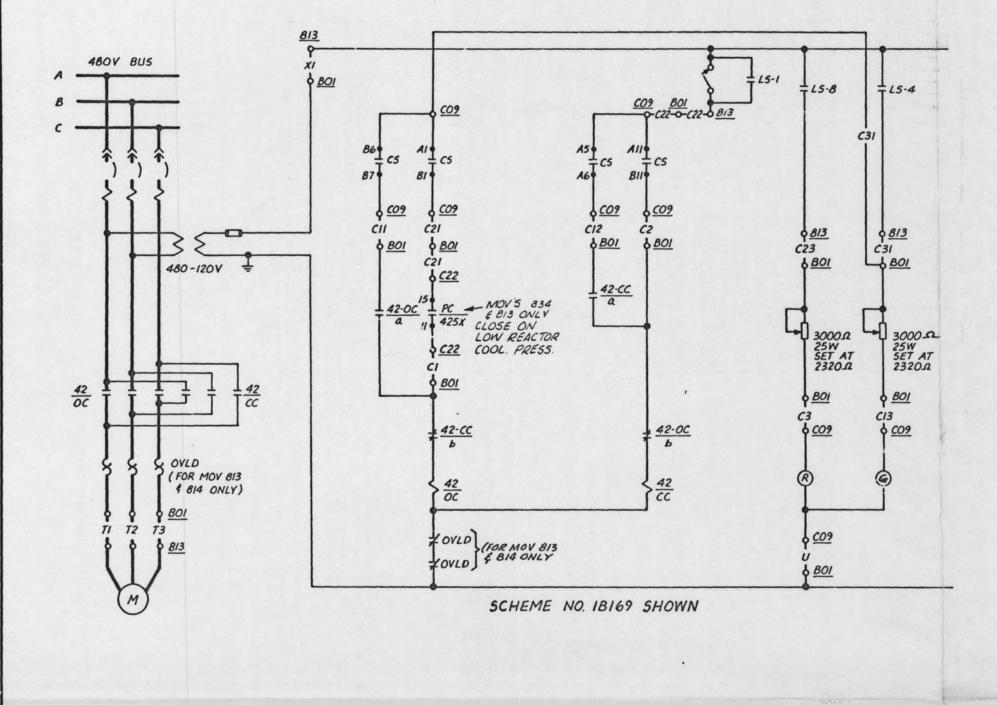

## SONGS 1 ELEMENTARY DIAGRAMS AC AND DC MOVS

| 455368  | Rev. 5 | MOV 850 A & B Safety Injection to Loops A & B                |
|---------|--------|--------------------------------------------------------------|
| 455369  | Rev. 2 | MOV/LCV 1100 B & D Recirc. to Charging Pumps                 |
| 455371  | Rev. 2 | MOV 866 A, B, 880, 356, 357, 358, 18 & 19                    |
| 455372  | Rev. 6 | HV 853 A & B Safety Injection Valves                         |
| 455373  | Rev. 5 | HV 851 A & B Safety Injection Valves                         |
| 455374  | Rev. 5 | HV 854 A & B Safety Injection Valves                         |
| 455375  | Rev. 5 | HV 852 A & B Feedwater Discharge Valves                      |
| 455378  | Rev. 2 | MOV 720 A & B Component Cooling Discharge                    |
| 455379  | Rev. 2 | MQV 20, 21 & 22 Feedwater Block Valves                       |
| 455500  | Rev. 2 | MOV 14, 15, 16 & 17 Reheater Block Valves                    |
| 45551.3 | Rev. 4 | MOV 9, 11 & 12 Intake & Outfall Gates                        |
| 45551.4 | Rev. 2 | MOV 10 Outfall Gate                                          |
| 455516  | Rev. 7 | MOV 850C Safety Injection to Loop C                          |
| 5130098 | Rev. 7 | Reheater Steam Dump Isolation Valves                         |
| 5151028 | Rev. 5 | MOV/LCV 1100C Volume Control Tank Discharge                  |
| 5151796 | Rev. 1 | MOV 813, 814, 822 A & B, 833, 834 Residual Heat Removal MOVs |
| 64374   | Rev. 4 | MOV 883                                                      |

| EQUIPMENT                                       | SCHIME<br>NO. | STARTER<br>NO. | LOCA | TION | PC-425X |  |
|-------------------------------------------------|---------------|----------------|------|------|---------|--|
| RESIDUAL HEAT REMOVAL LOOP "C" HOT LEG MOV-813  | 18169         | 42-1169        | BOI  | 813  | 11-15   |  |
| RESIDUAL HEAT REMOVAL LOOP "C" HOT LEG MOV-814  | 18271         | 42-1271        | B02  | 814  |         |  |
| RESIDUAL HEAT EXCHANGER INLET MOV-822A          | 18164         | 42-1164        | BOI  | 822A |         |  |
| RESIDUAL HEAT EXCHANGER INLET MOV- 822B         | 18266         | 42-1266        | 802  | 822B |         |  |
| RESIDUAL HEAT REMOVAL LOOP "A" COLD LEG MOV-833 | 18170         | 42-1170        | BOI  | 833  | 12-16   |  |
| RESIDUAL HEAT REMOVAL LOOP "A" COLD LEG MOV-834 | 18272         | 42-1272        | B02  | 834  | 12-16   |  |

SONGS SAFETY RELATED REACTOR AUXILIAIRIES

REDRAWN FROM N-1542 SH.7

|                                     | П   |           |      |          |      |      | T   | T    | T      |          | П     |                                           |         |              | T       | T       |       |       |          |        | Location SAN ONOFRE NUCLEAR GEN. STA. |
|-------------------------------------|-----|-----------|------|----------|------|------|-----|------|--------|----------|-------|-------------------------------------------|---------|--------------|---------|---------|-------|-------|----------|--------|---------------------------------------|
|                                     |     |           |      |          |      |      |     | 1    |        |          |       |                                           |         |              |         |         |       |       |          |        | ELEMENTARY DIAGRAM                    |
| SIOZIGG I-LINE DIAGRAM MCC-I REAR   | _   |           |      |          |      |      | -   | -    | -      |          |       |                                           |         |              | -       | _       | -     |       |          | _      | MOV-813,814,822 A & B,833,834         |
| 5102168 I-LINE DIAGRAM MCC-2 REAR   |     |           |      |          |      |      |     |      |        |          | 11    | REC REV- REVISED TITLE                    | 1217    | £7 31        | 010.    |         | 121   | MK    | EACO 63  |        | (RESIDUAL HEAT REMOVAL MOV'S)         |
| 5149964 EQUIP LOCATION INDEX        |     |           |      |          |      |      |     |      |        |          | 0     | ISSUED FOR CONST REDRAWN FROM N-1542 SH.7 | 6-29 76 | 5 AMK        | our our | KIN CAH | 14 to | 20    | PE OT    | 736    | THESIDOAL FILAT NEWOVAL WOVO          |
| 5149629 DEVICE FUNC. NO'S & SYMBOLS |     |           |      |          |      |      |     |      |        |          | No.   | Revisions                                 |         |              |         |         |       |       |          | _      | Court Calleria Calleria Communication |
| Reference Drawings                  | No. | Revisions | Date | Approved | O.K. | O.K. | Ck' | d. 1 | Made . | J.O. No. | Scale | le NONE                                   | Date    | 21. Approved | OK      |         | O.K.  | Ck'd. | Made J.O | O. No. | Southern California Edison Company    |

5151796-1

Doctrot #1903200458
Gentral #1903200458
Dote 3114124 of Document:
RECULATORY DOCKET FILE

21X

BEST AVAILABLE COPY

Courted #7903870458
Date 314179 of Document:
REGULATORY DOCKET FILE

Edison Company