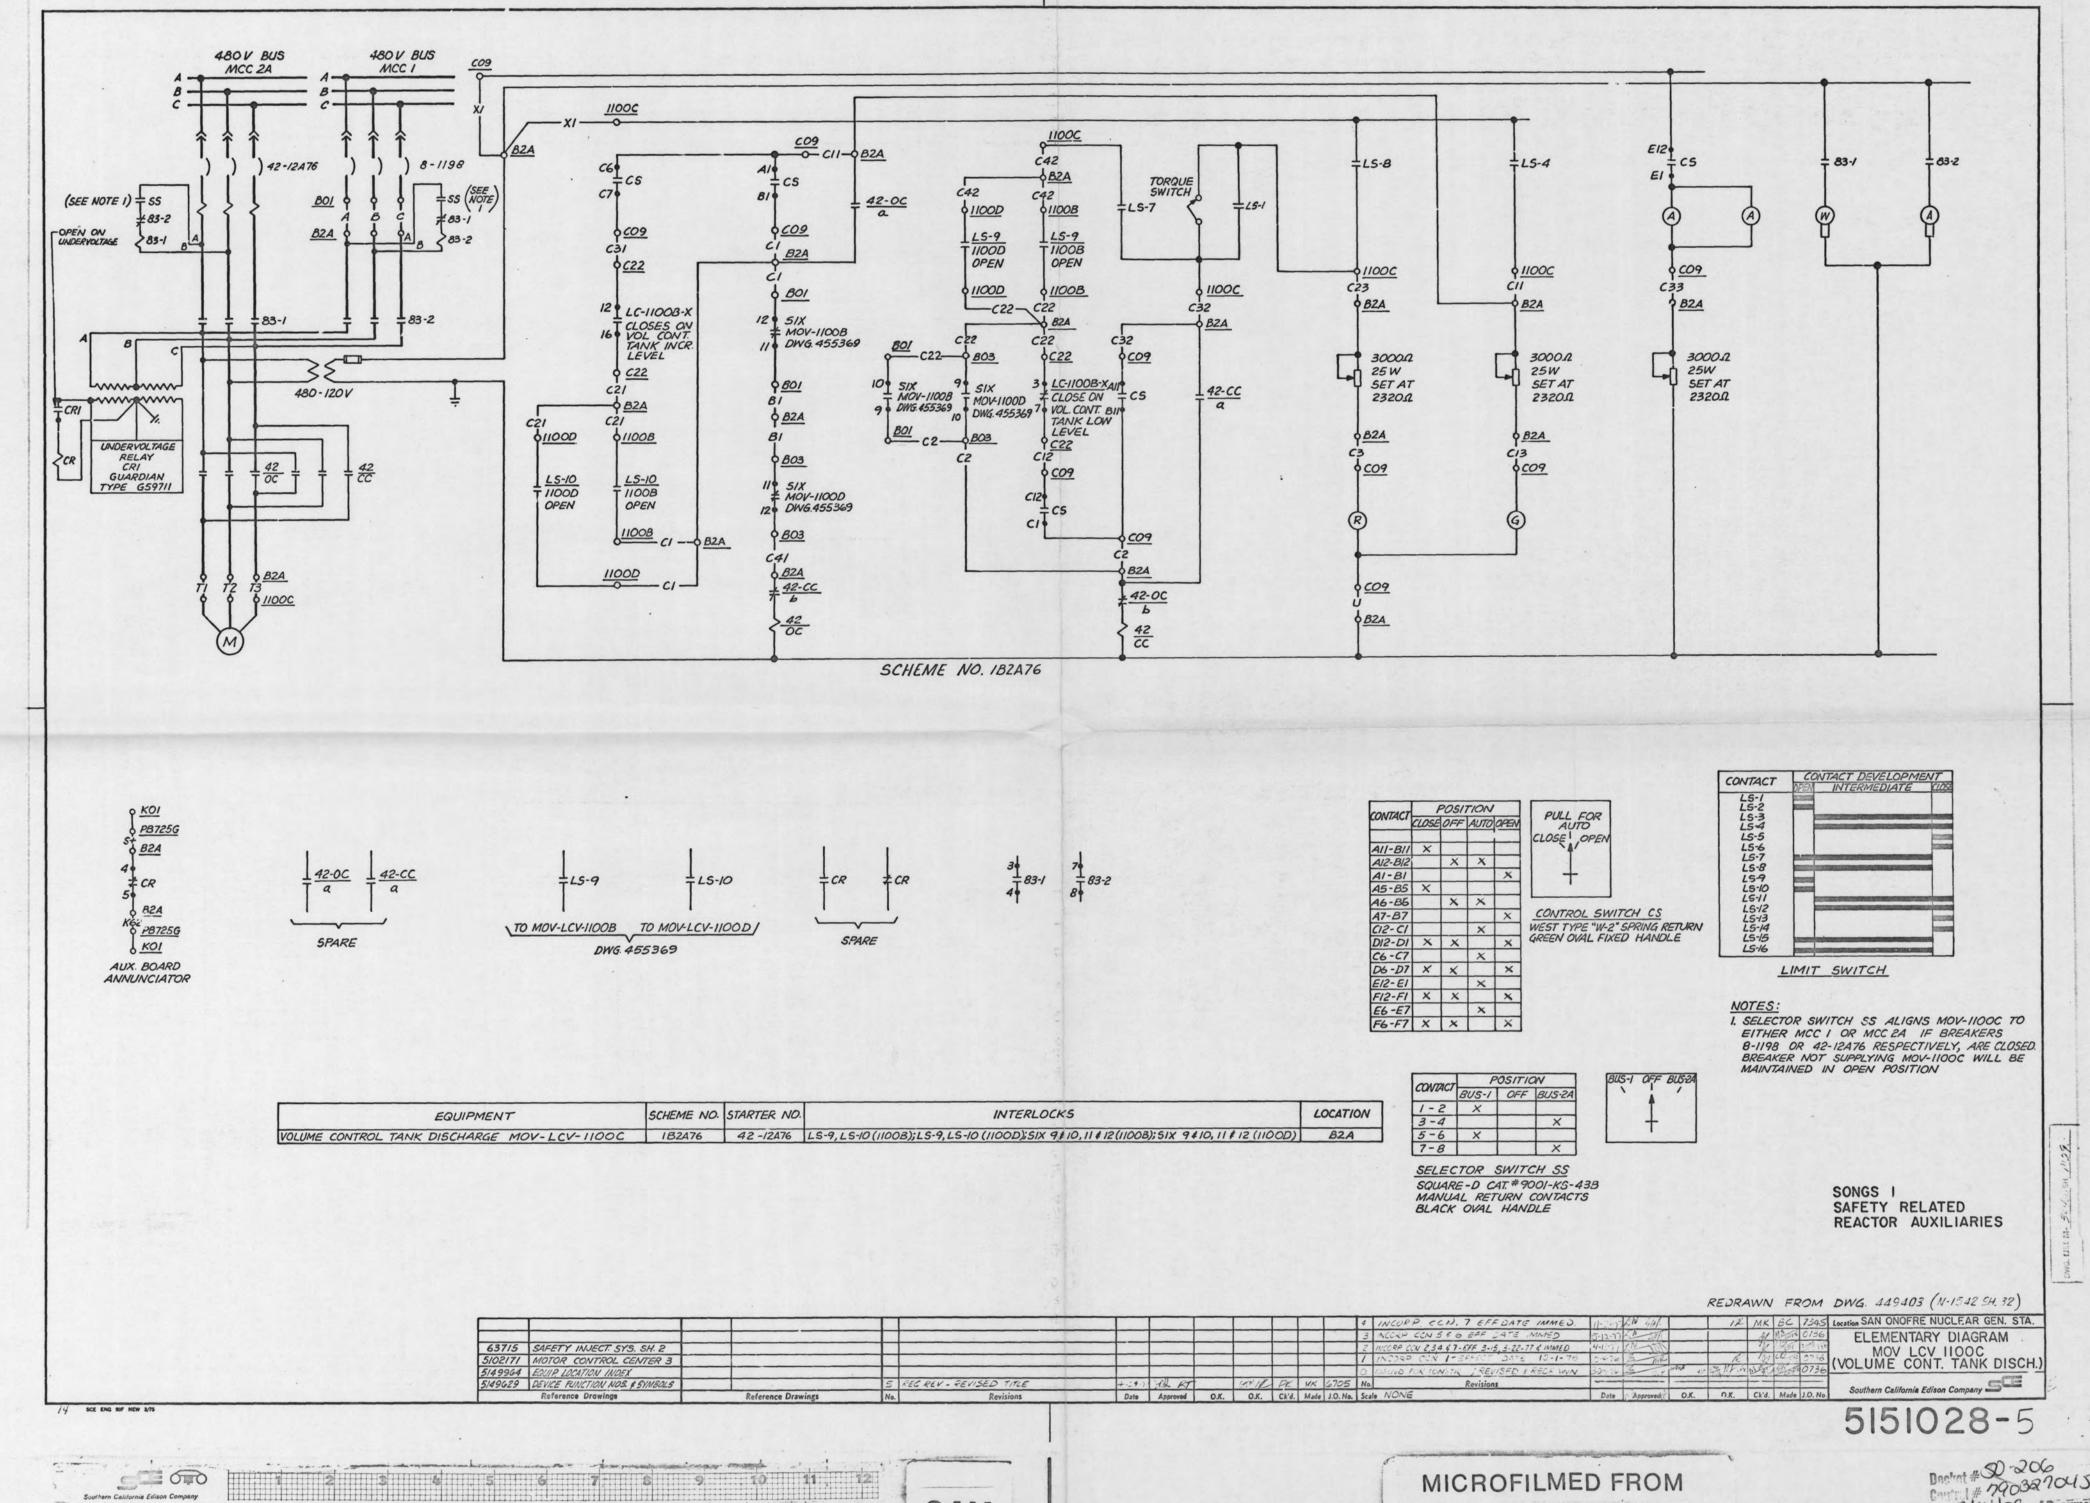

## SONGS 1 ELEMENTARY DIAGRAMS AC AND DC MOVS

| 455368  | Rev. 5 | MOV 850 A & B Safety Injection to Loops A & B                |
|---------|--------|--------------------------------------------------------------|
| 455369  | Rev. 2 | MOV/LCV 1100 B & D Recirc. to Charging Pumps                 |
| 455371  | Rev. 2 | MOV 866 A, B, 880, 356, 357, 358, 18 & 19                    |
| 455372  | Rev. 6 | HV 853 A & B Safety Injection Valves                         |
| 455373  | Rev. 5 | HV 851 A & B Safety Injection Valves                         |
| 455374  | Rev. 5 | HV 854 A & B Safety Injection Valves                         |
| 455375  | Rev. 5 | HV 852 A & B Feedwater Discharge Valves                      |
| 455378  | Rev. 2 | MOV 720 A & B Component Cooling Discharge                    |
| 455379  | Rev. 2 | MQV 20, 21 & 22 Feedwater Block Valves                       |
| 455500  | Rev. 2 | MOV 14, 15, 16 & 17 Reheater Block Valves                    |
| 45551.3 | Rev. 4 | MOV 9, 11 & 12 Intake & Outfall Gates                        |
| 45551.4 | Rev. 2 | MOV 10 Outfall Gate                                          |
| 455516  | Rev. 7 | MOV 850C Safety Injection to Loop C                          |
| 5130098 | Rev. 7 | Reheater Steam Dump Isolation Valves                         |
| 5151028 | Rev. 5 | MOV/LCV 1100C Volume Control Tank Discharge                  |
| 5151796 | Rev. 1 | MOV 813, 814, 822 A & B, 833, 834 Residual Heat Removal MOVs |
| 64374   | Rev. 4 | MOV 883                                                      |