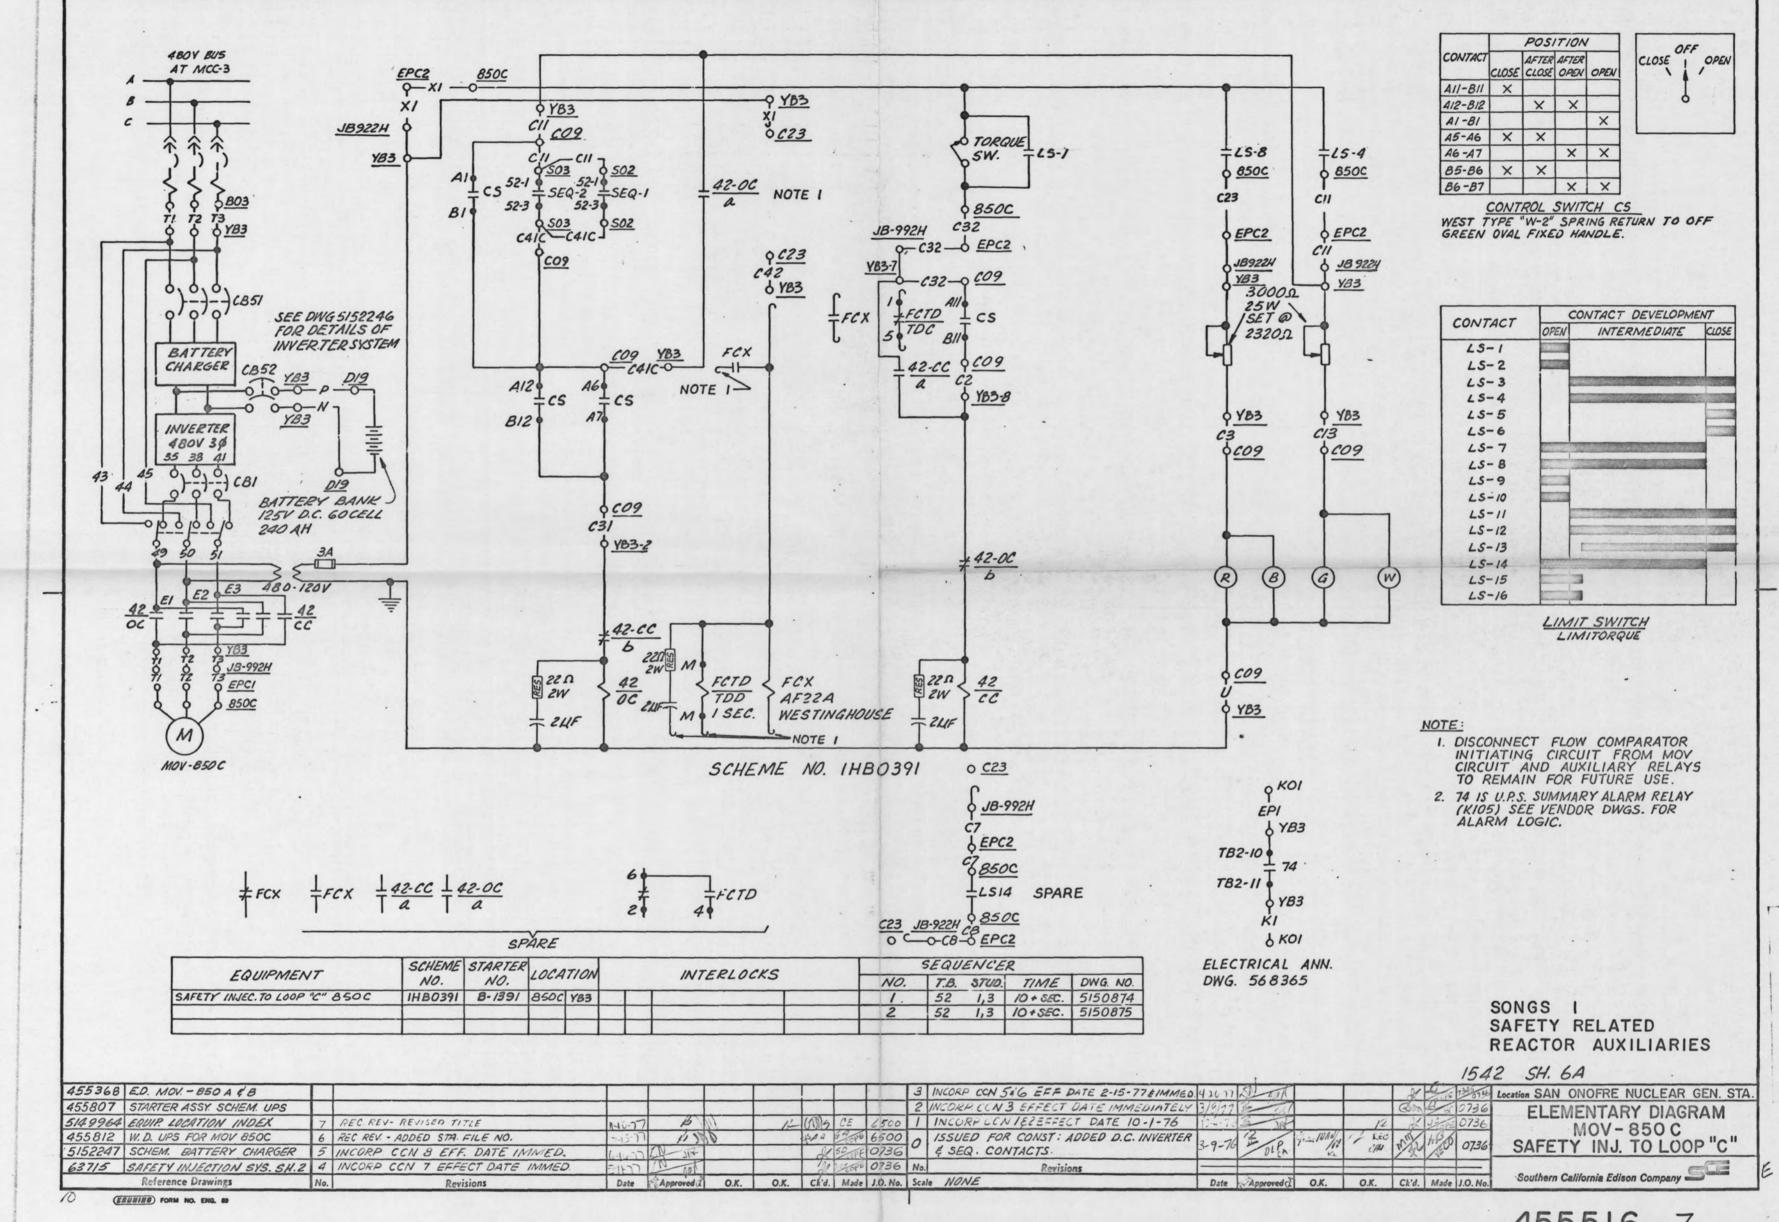

## SONGS 1 ELEMENTARY DIAGRAMS AC AND DC MOVS

| 455368  | Rev. 5 | MOV 850 A & B Safety Injection to Loops A & B                |
|---------|--------|--------------------------------------------------------------|
| 455369  | Rev. 2 | MOV/LCV 1100 B & D Recirc. to Charging Pumps                 |
| 455371  | Rev. 2 | MOV 866 A, B, 880, 356, 357, 358, 18 & 19                    |
| 455372  | Rev. 6 | HV 853 A & B Safety Injection Valves                         |
| 455373  | Rev. 5 | HV 851 A & B Safety Injection Valves                         |
| 455374  | Rev. 5 | HV 854 A & B Safety Injection Valves                         |
| 455375  | Rev. 5 | HV 852 A & B Feedwater Discharge Valves                      |
| 455378  | Rev. 2 | MOV 720 A & B Component Cooling Discharge                    |
| 455379  | Rev. 2 | MQV 20, 21 & 22 Feedwater Block Valves                       |
| 455500  | Rev. 2 | MOV 14, 15, 16 & 17 Reheater Block Valves                    |
| 45551.3 | Rev. 4 | MOV 9, 11 & 12 Intake & Outfall Gates                        |
| 45551.4 | Rev. 2 | MOV 10 Outfall Gate                                          |
| 455516  | Rev. 7 | MOV 850C Safety Injection to Loop C                          |
| 5130098 | Rev. 7 | Reheater Steam Dump Isolation Valves                         |
| 5151028 | Rev. 5 | MOV/LCV 1100C Volume Control Tank Discharge                  |
| 5151796 | Rev. 1 | MOV 813, 814, 822 A & B, 833, 834 Residual Heat Removal MOVs |
| 64374   | Rev. 4 | MOV 883                                                      |