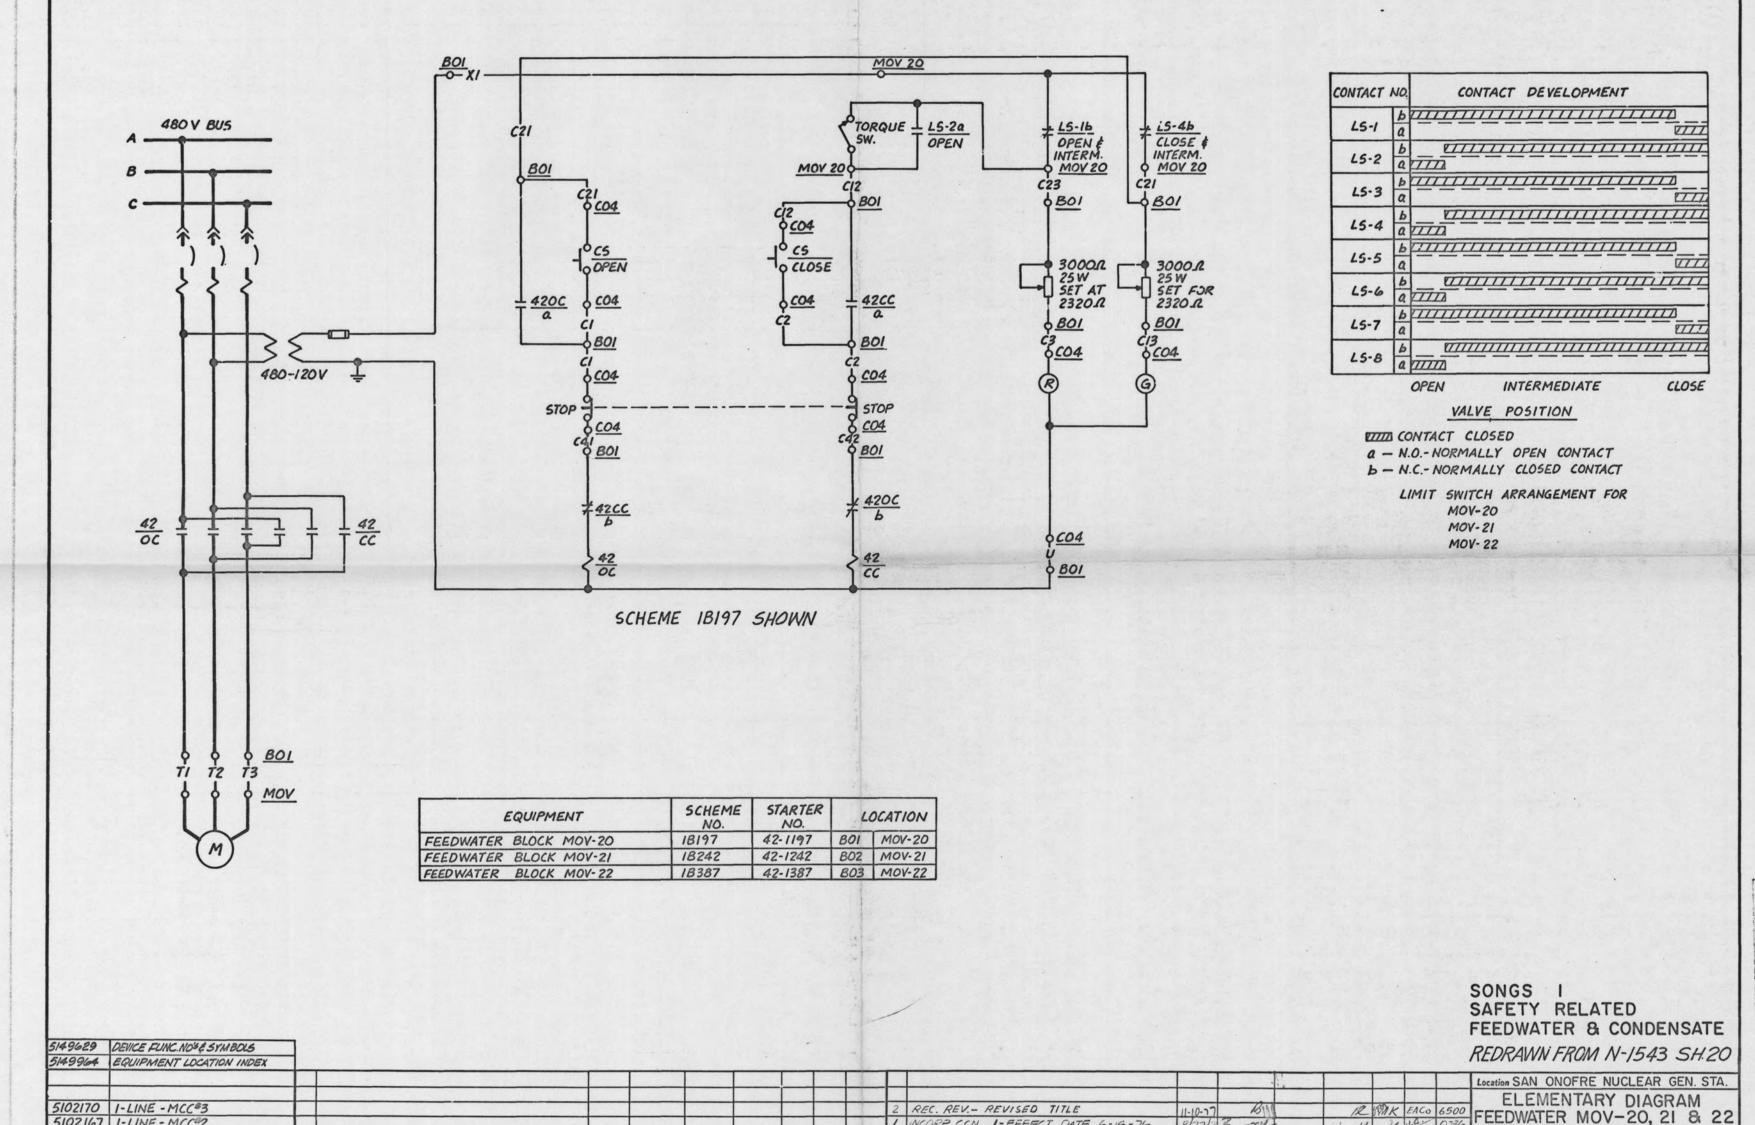

## SONGS 1 ELEMENTARY DIAGRAMS AC AND DC MOVS

| 455368  | Rev. 5 | MOV 850 A & B Safety Injection to Loops A & B                |
|---------|--------|--------------------------------------------------------------|
| 455369  | Rev. 2 | MOV/LCV 1100 B & D Recirc. to Charging Pumps                 |
| 455371  | Rev. 2 | MOV 866 A, B, 880, 356, 357, 358, 18 & 19                    |
| 455372  | Rev. 6 | HV 853 A & B Safety Injection Valves                         |
| 455373  | Rev. 5 | HV 851 A & B Safety Injection Valves                         |
| 455374  | Rev. 5 | HV 854 A & B Safety Injection Valves                         |
| 455375  | Rev. 5 | HV 852 A & B Feedwater Discharge Valves                      |
| 455378  | Rev. 2 | MOV 720 A & B Component Cooling Discharge                    |
| 455379  | Rev. 2 | MQV 20, 21 & 22 Feedwater Block Valves                       |
| 455500  | Rev. 2 | MOV 14, 15, 16 & 17 Reheater Block Valves                    |
| 45551.3 | Rev. 4 | MOV 9, 11 & 12 Intake & Outfall Gates                        |
| 45551.4 | Rev. 2 | MOV 10 Outfall Gate                                          |
| 455516  | Rev. 7 | MOV 850C Safety Injection to Loop C                          |
| 5130098 | Rev. 7 | Reheater Steam Dump Isolation Valves                         |
| 5151028 | Rev. 5 | MOV/LCV 1100C Volume Control Tank Discharge                  |
| 5151796 | Rev. 1 | MOV 813, 814, 822 A & B, 833, 834 Residual Heat Removal MOVs |
| 64374   | Rev. 4 | MOV 883                                                      |