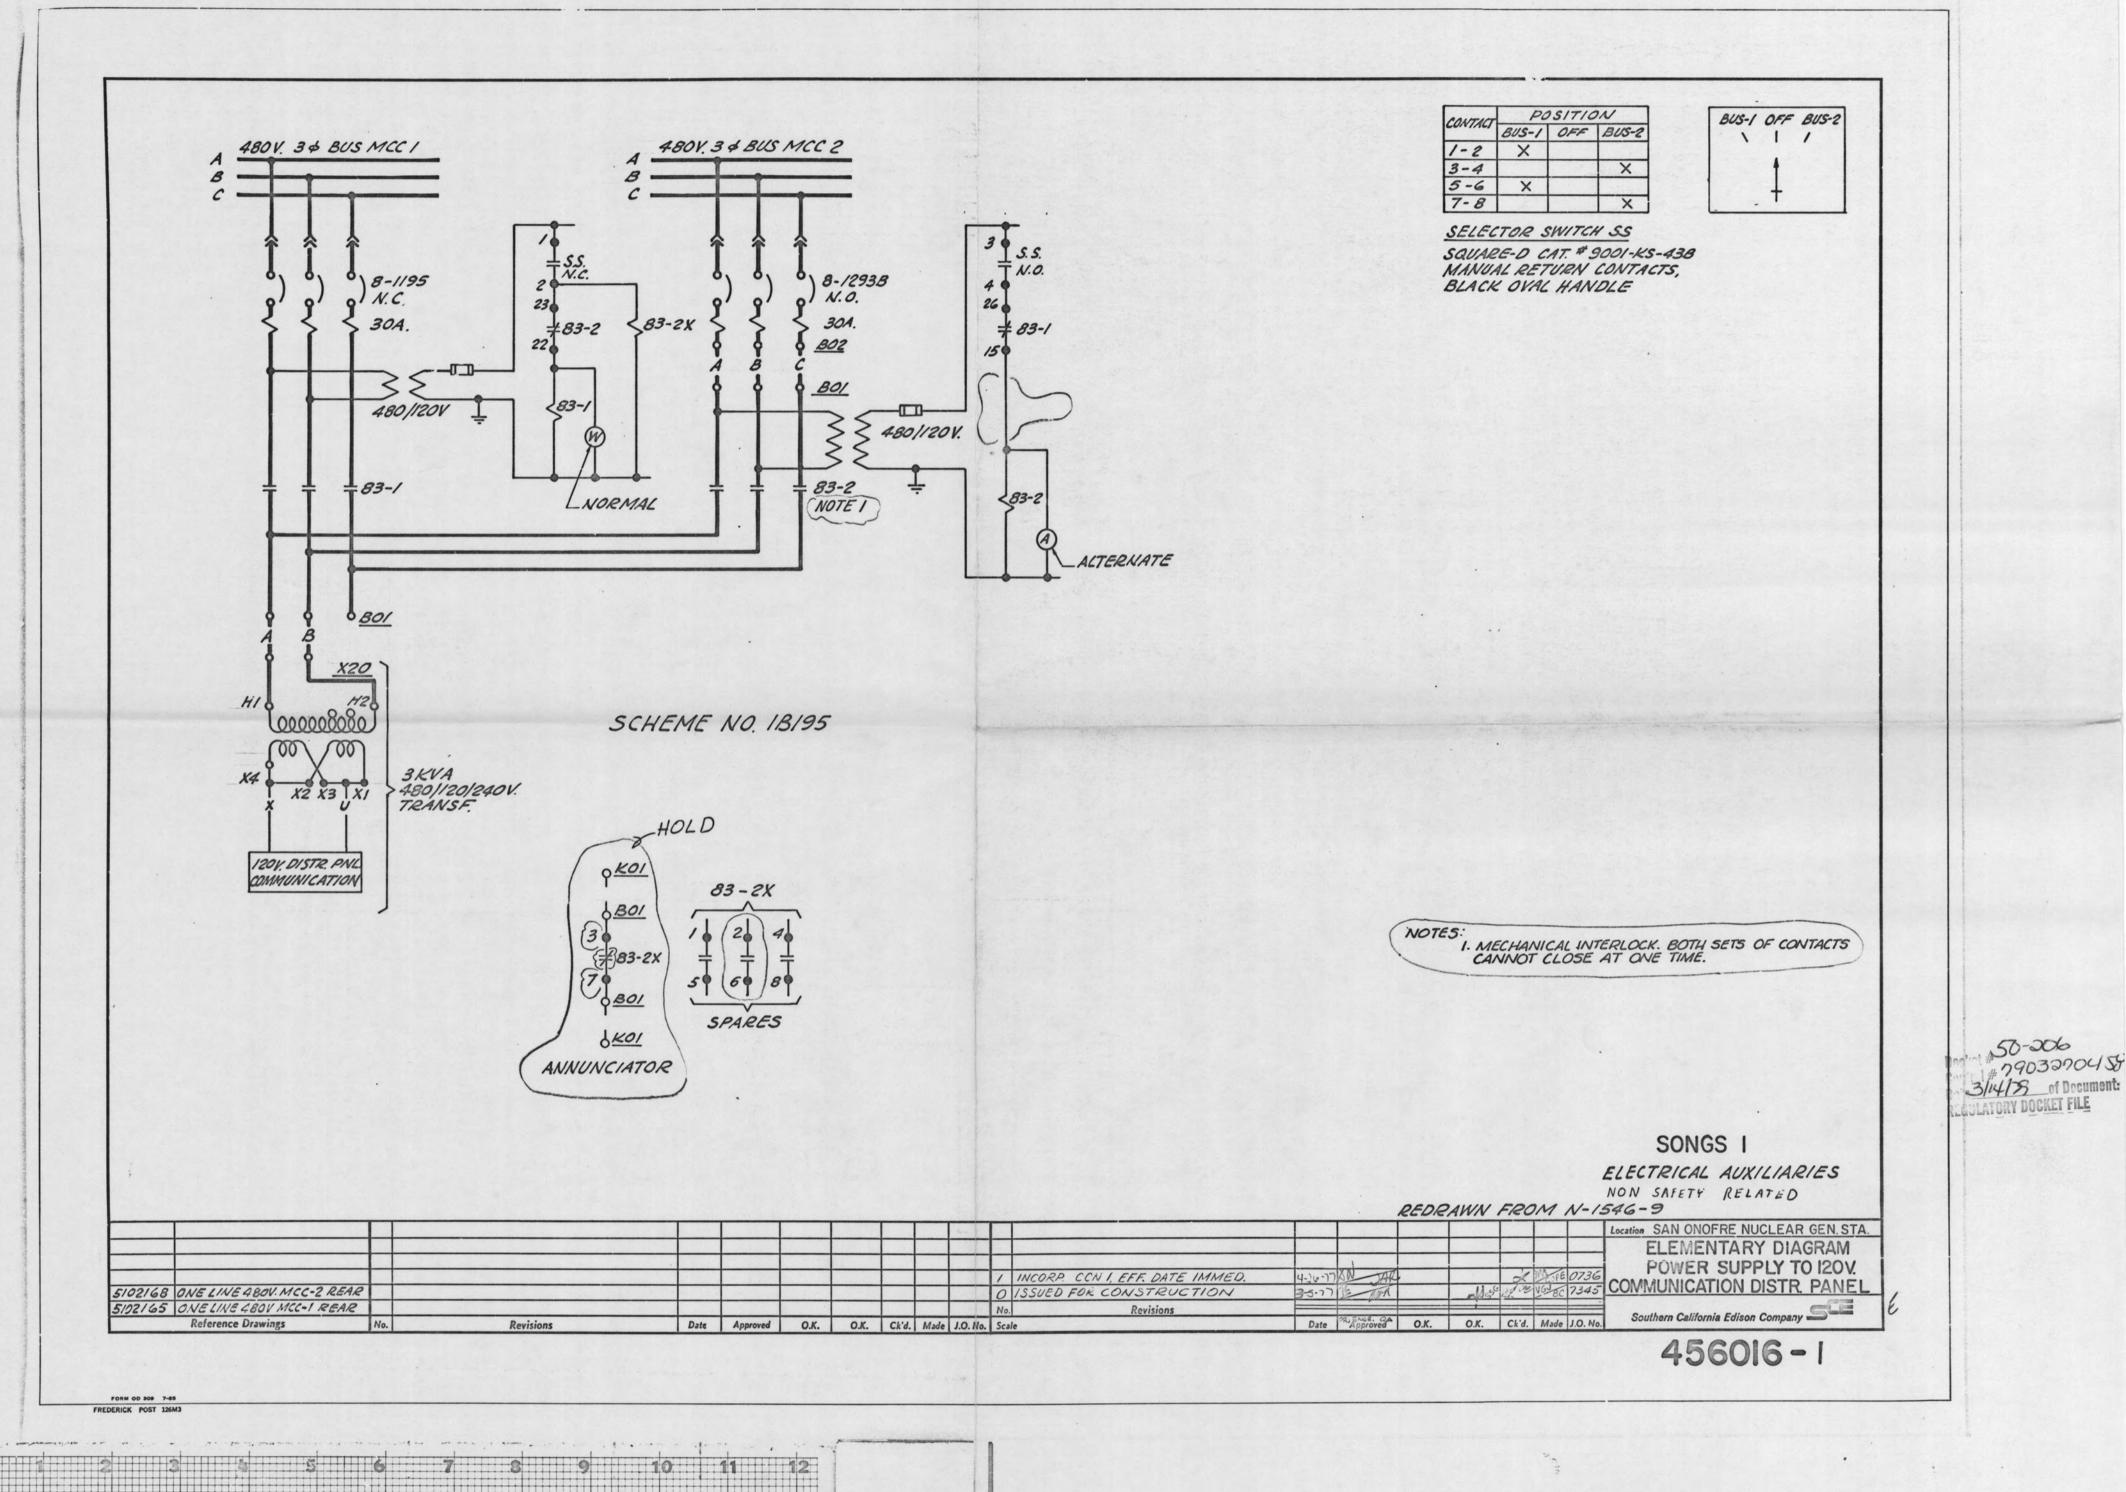

# SONGS I ELEMENTARY DIAGRAMS ELECTRICAL LOAD TRANSFERS

| 5102174* | Rev. 30 | One Line Diagram 120V AC System                       |
|----------|---------|-------------------------------------------------------|
| 455377   | Rev. 5  | Emergency Siren                                       |
| 456016   | Pay 1   | Power Supply to 120V Communication Distribution Panel |