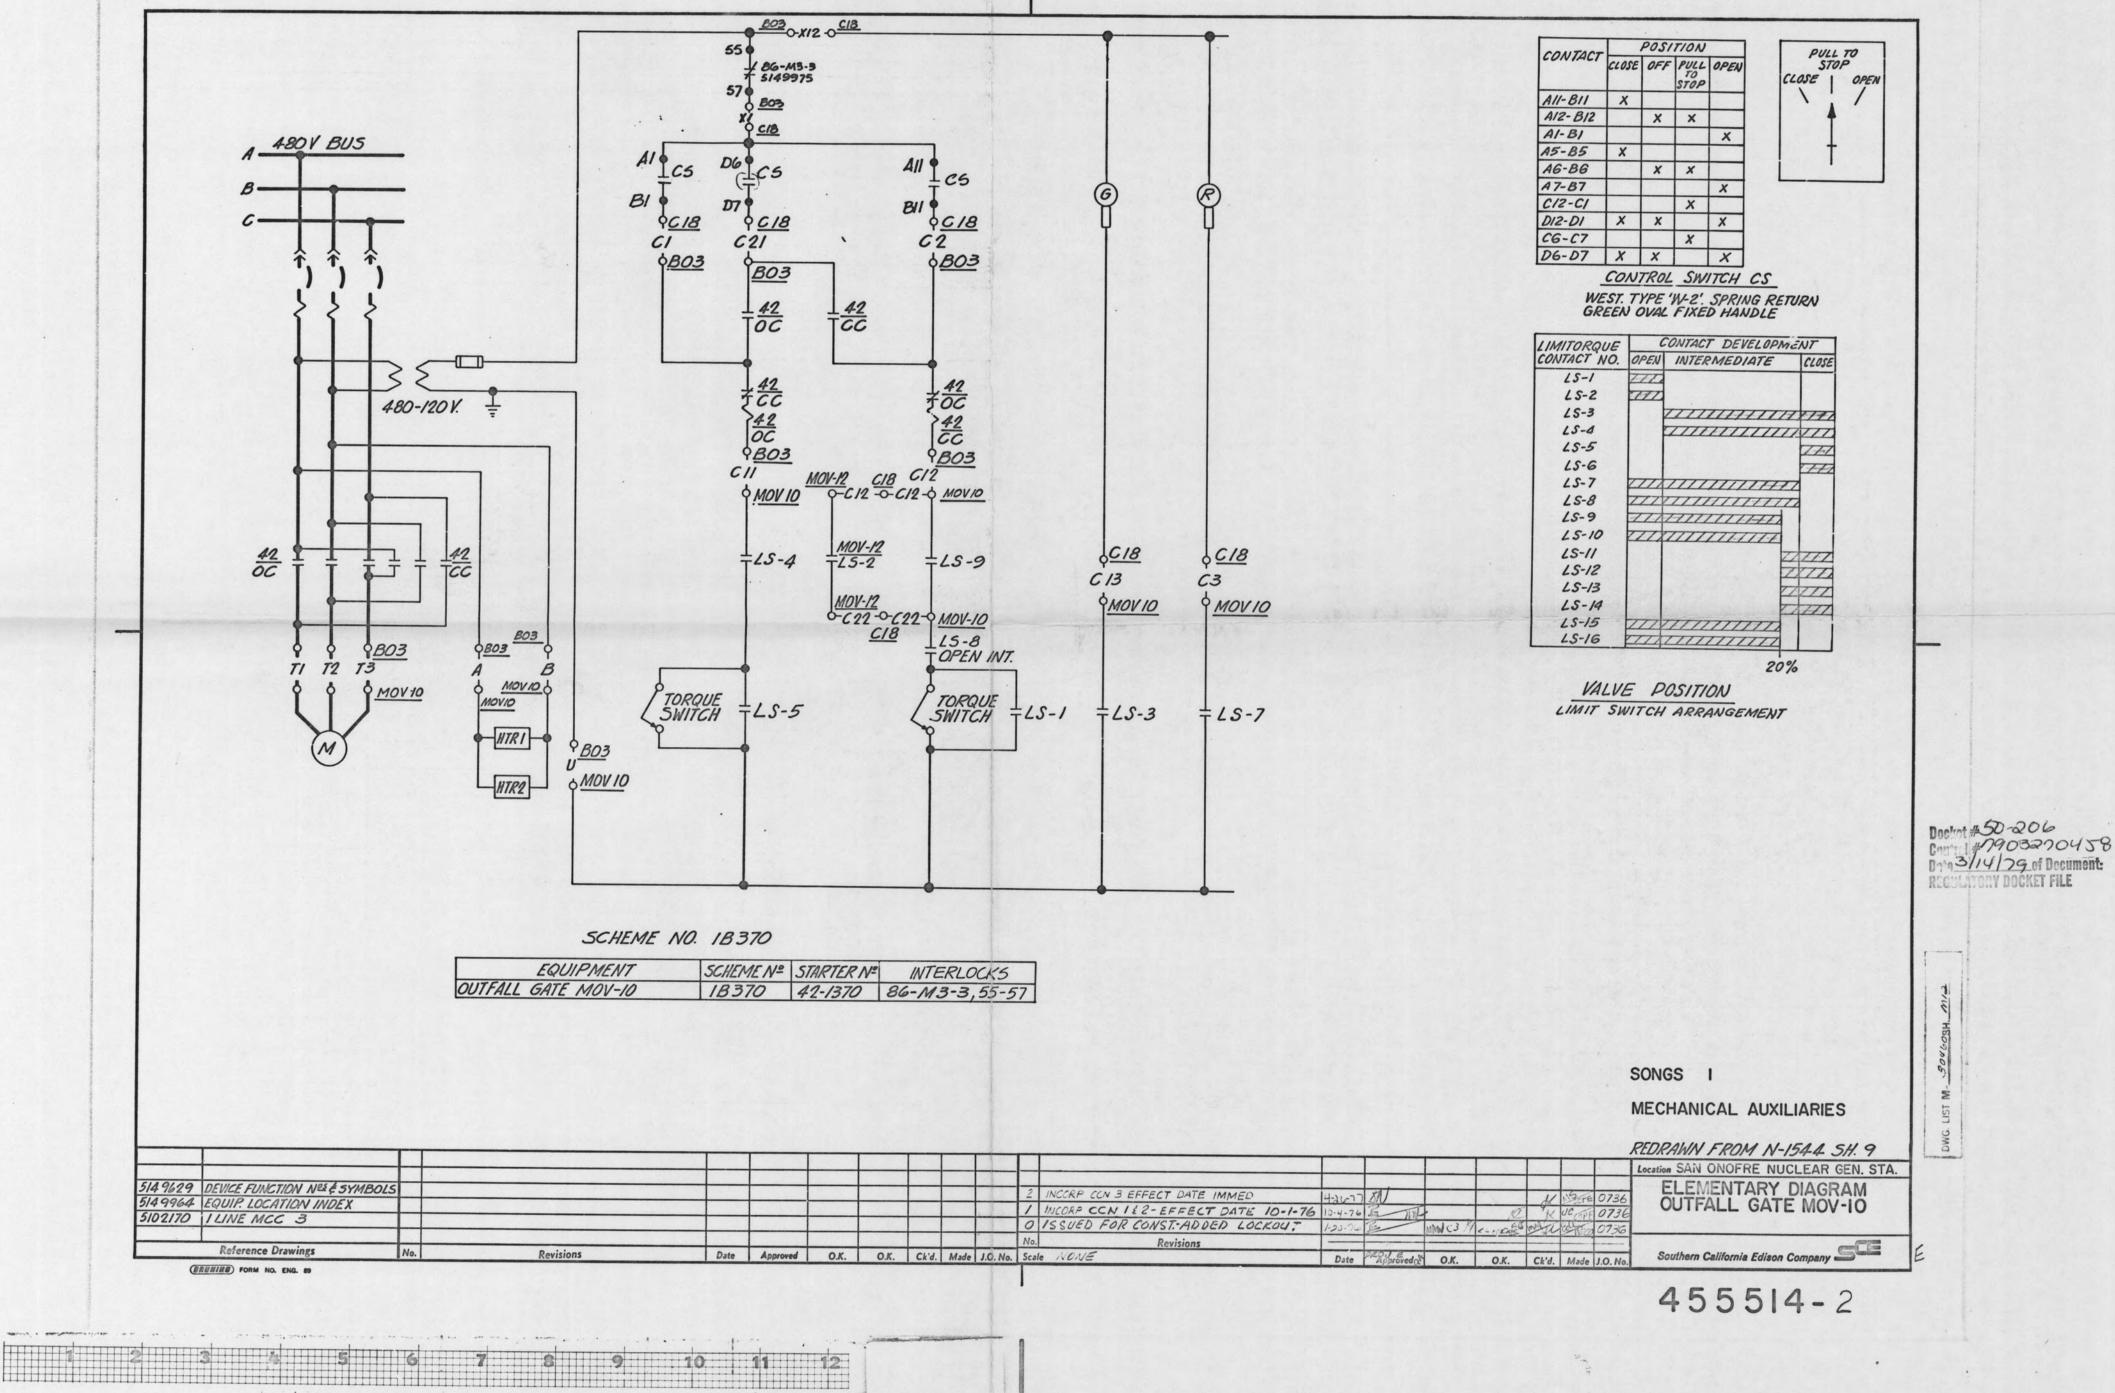

## SONGS 1 ELEMENTARY DIAGRAMS AC AND DC MOVS

| 455368  | Rev. 5 | MOV 850 A & B Safety Injection to Loops A & B                |
|---------|--------|--------------------------------------------------------------|
| 455369  | Rev. 2 | MOV/LCV 1100 B & D Recirc. to Charging Pumps                 |
| 455371  | Rev. 2 | MOV 866 A, B, 880, 356, 357, 358, 18 & 19                    |
| 455372  | Rev. 6 | HV 853 A & B Safety Injection Valves                         |
| 455373  | Rev. 5 | HV 851 A & B Safety Injection Valves                         |
| 455374  | Rev. 5 | HV 854 A & B Safety Injection Valves                         |
| 455375  | Rev. 5 | HV 852 A & B Feedwater Discharge Valves                      |
| 455378  | Rev. 2 | MOV 720 A & B Component Cooling Discharge                    |
| 455379  | Rev. 2 | MQV 20, 21 & 22 Feedwater Block Valves                       |
| 455500  | Rev. 2 | MOV 14, 15, 16 & 17 Reheater Block Valves                    |
| 45551.3 | Rev. 4 | MOV 9, 11 & 12 Intake & Outfall Gates                        |
| 45551.4 | Rev. 2 | MOV 10 Outfall Gate                                          |
| 455516  | Rev. 7 | MOV 850C Safety Injection to Loop C                          |
| 5130098 | Rev. 7 | Reheater Steam Dump Isolation Valves                         |
| 5151028 | Rev. 5 | MOV/LCV 1100C Volume Control Tank Discharge                  |
| 5151796 | Rev. 1 | MOV 813, 814, 822 A & B, 833, 834 Residual Heat Removal MOVs |
| 64374   | Rev. 4 | MOV 883                                                      |