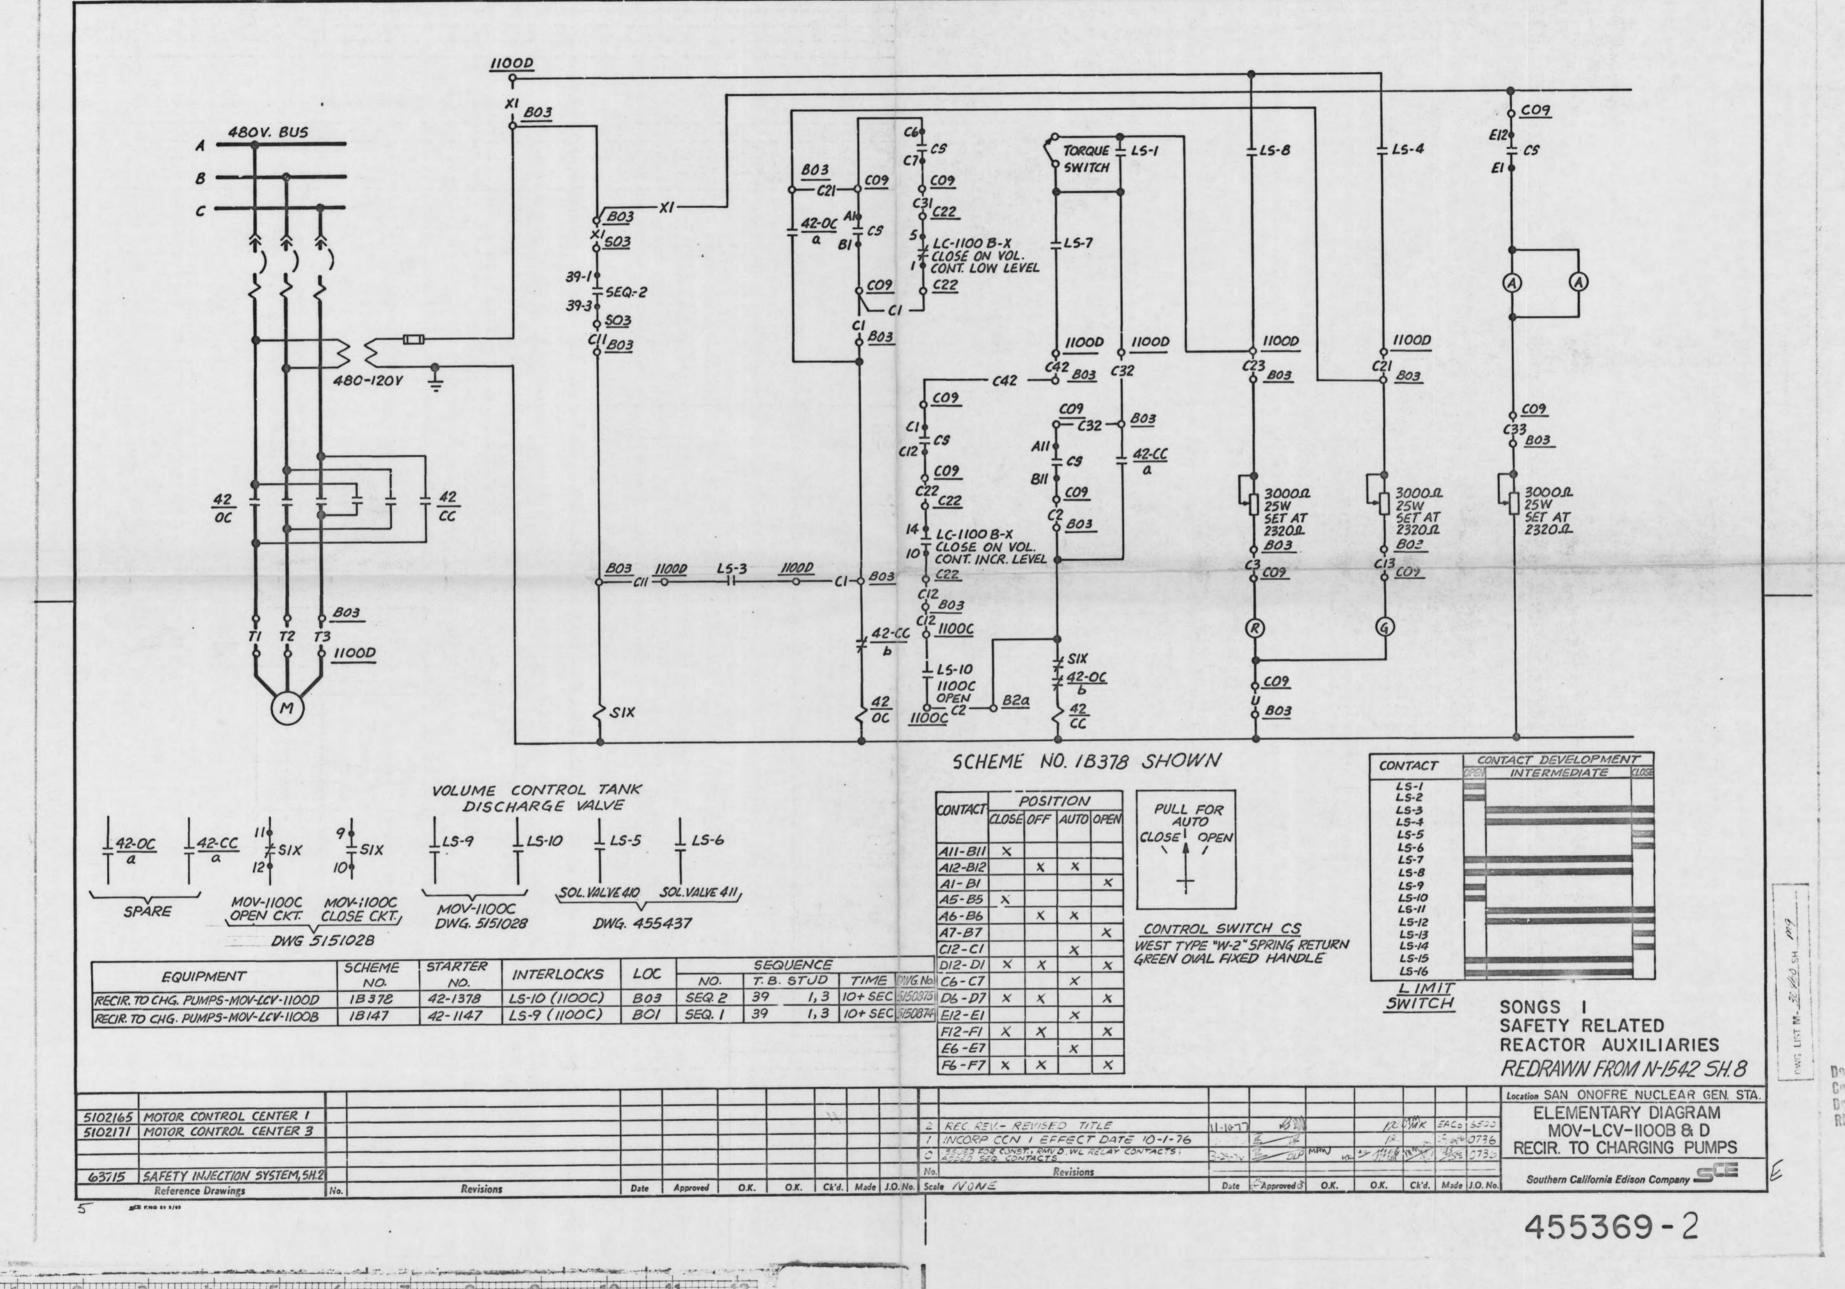

## SONGS 1 ELEMENTARY DIAGRAMS AC AND DC MOVS

| 455368  | Rev. 5 | MOV 850 A & B Safety Injection to Loops A & B                |
|---------|--------|--------------------------------------------------------------|
| 455369  | Rev. 2 | MOV/LCV 1100 B & D Recirc. to Charging Pumps                 |
| 455371  | Rev. 2 | MOV 866 A, B, 880, 356, 357, 358, 18 & 19                    |
| 455372  | Rev. 6 | HV 853 A & B Safety Injection Valves                         |
| 455373  | Rev. 5 | HV 851 A & B Safety Injection Valves                         |
| 455374  | Rev. 5 | HV 854 A & B Safety Injection Valves                         |
| 455375  | Rev. 5 | HV 852 A & B Feedwater Discharge Valves                      |
| 455378  | Rev. 2 | MOV 720 A & B Component Cooling Discharge                    |
| 455379  | Rev. 2 | MQV 20, 21 & 22 Feedwater Block Valves                       |
| 455500  | Rev. 2 | MOV 14, 15, 16 & 17 Reheater Block Valves                    |
| 45551.3 | Rev. 4 | MOV 9, 11 & 12 Intake & Outfall Gates                        |
| 45551.4 | Rev. 2 | MOV 10 Outfall Gate                                          |
| 455516  | Rev. 7 | MOV 850C Safety Injection to Loop C                          |
| 5130098 | Rev. 7 | Reheater Steam Dump Isolation Valves                         |
| 5151028 | Rev. 5 | MOV/LCV 1100C Volume Control Tank Discharge                  |
| 5151796 | Rev. 1 | MOV 813, 814, 822 A & B, 833, 834 Residual Heat Removal MOVs |
| 64374   | Rev. 4 | MOV 883                                                      |