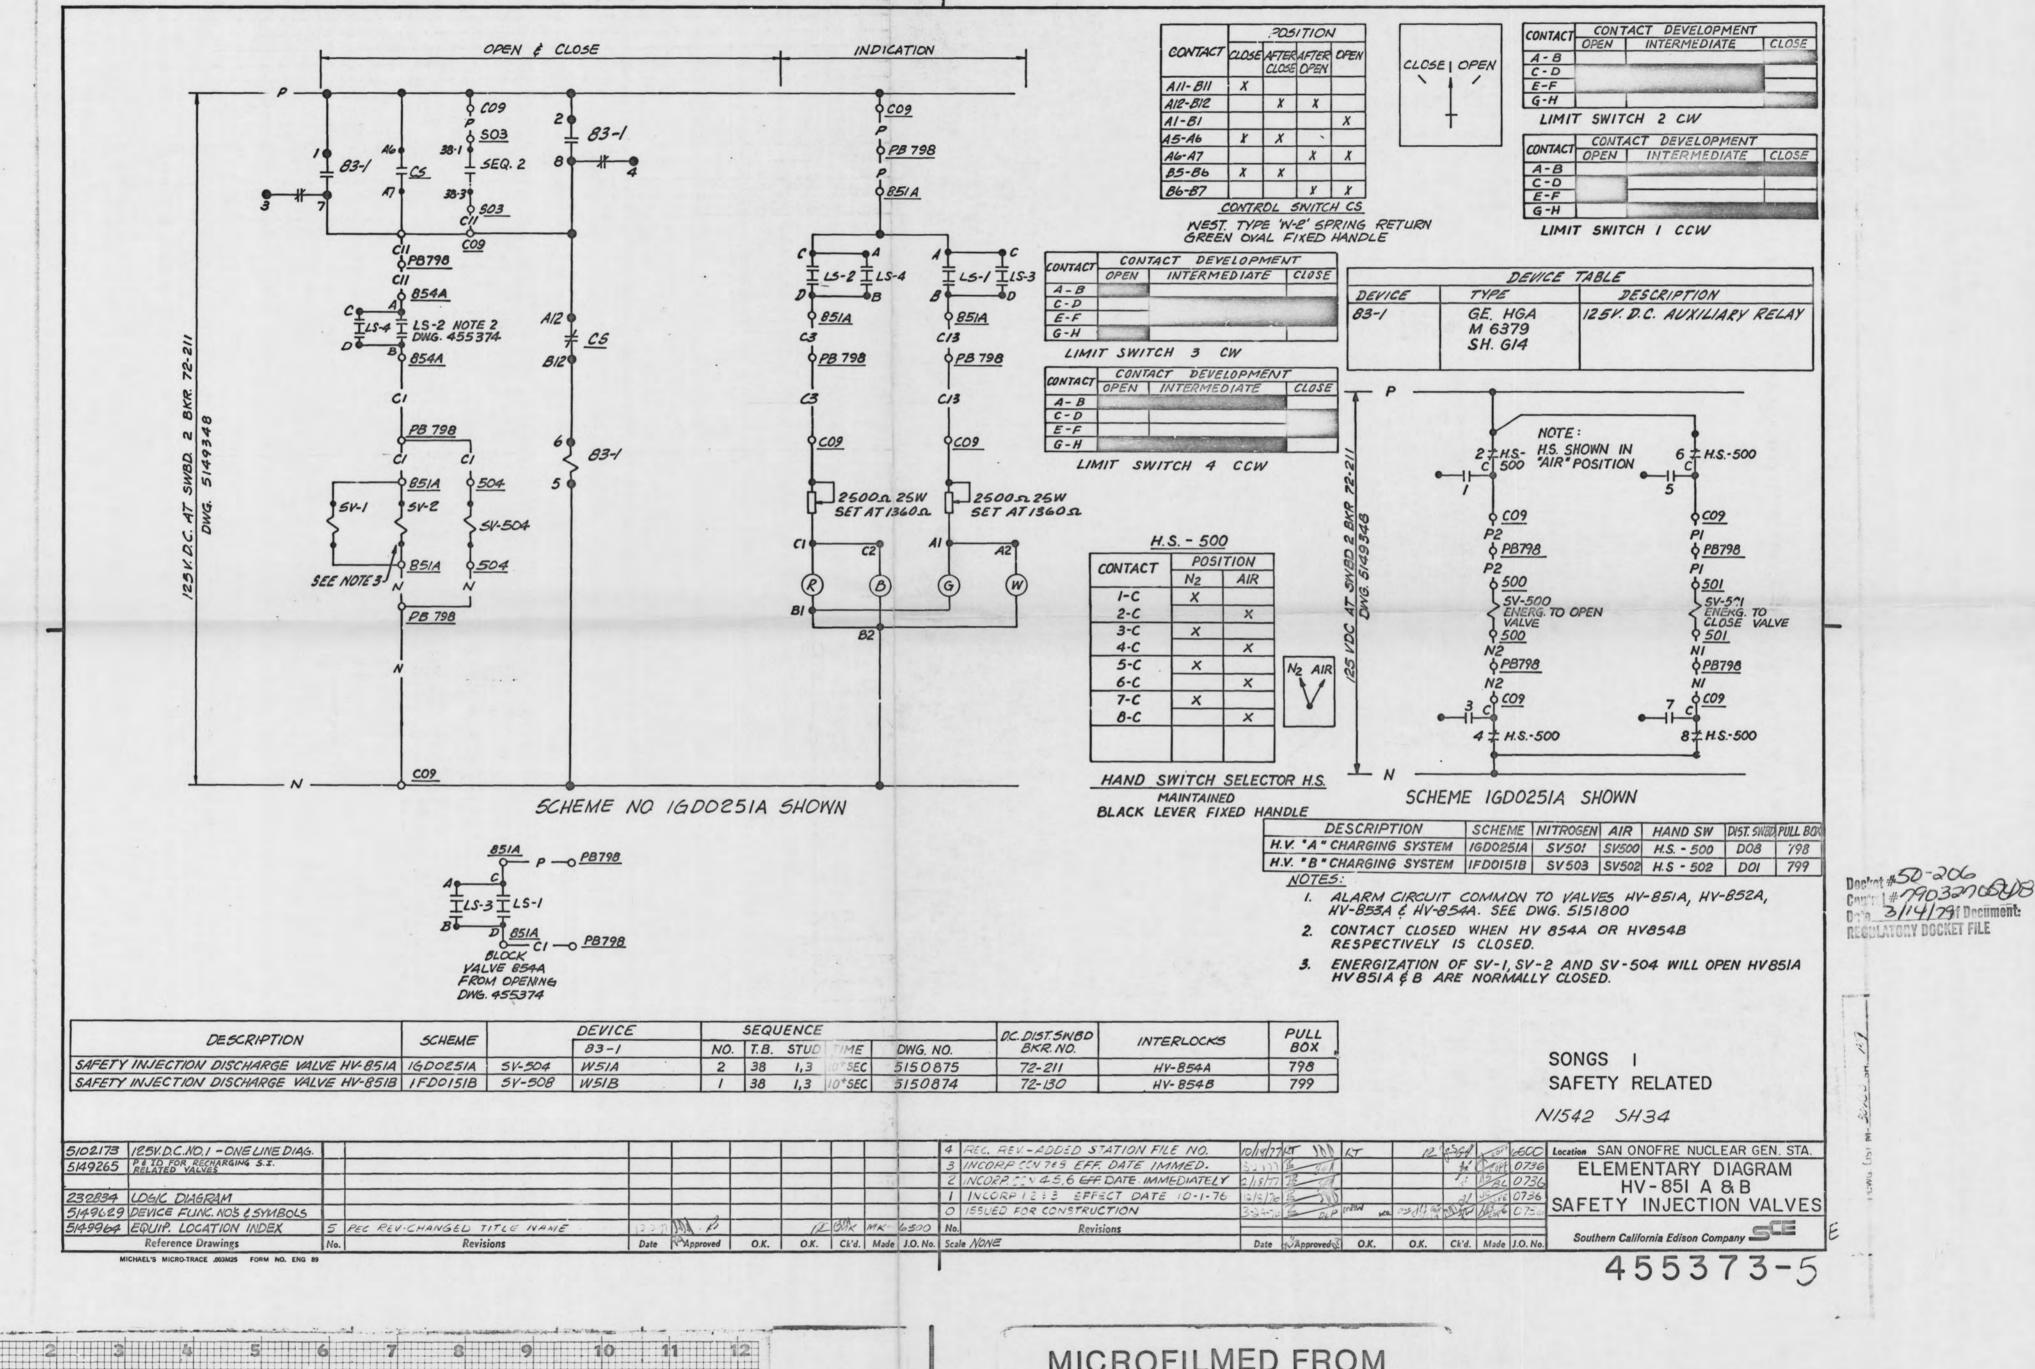

## SONGS 1 ELEMENTARY DIAGRAMS AC AND DC MOVS

| 455368  | Rev. 5 | MOV 850 A & B Safety Injection to Loops A & B                |
|---------|--------|--------------------------------------------------------------|
| 455369  | Rev. 2 | MOV/LCV 1100 B & D Recirc. to Charging Pumps                 |
| 455371  | Rev. 2 | MOV 866 A, B, 880, 356, 357, 358, 18 & 19                    |
| 455372  | Rev. 6 | HV 853 A & B Safety Injection Valves                         |
| 455373  | Rev. 5 | HV 851 A & B Safety Injection Valves                         |
| 455374  | Rev. 5 | HV 854 A & B Safety Injection Valves                         |
| 455375  | Rev. 5 | HV 852 A & B Feedwater Discharge Valves                      |
| 455378  | Rev. 2 | MOV 720 A & B Component Cooling Discharge                    |
| 455379  | Rev. 2 | MQV 20, 21 & 22 Feedwater Block Valves                       |
| 455500  | Rev. 2 | MOV 14, 15, 16 & 17 Reheater Block Valves                    |
| 45551.3 | Rev. 4 | MOV 9, 11 & 12 Intake & Outfall Gates                        |
| 45551.4 | Rev. 2 | MOV 10 Outfall Gate                                          |
| 455516  | Rev. 7 | MOV 850C Safety Injection to Loop C                          |
| 5130098 | Rev. 7 | Reheater Steam Dump Isolation Valves                         |
| 5151028 | Rev. 5 | MOV/LCV 1100C Volume Control Tank Discharge                  |
| 5151796 | Rev. 1 | MOV 813, 814, 822 A & B, 833, 834 Residual Heat Removal MOVs |
| 64374   | Rev. 4 | MOV 883                                                      |

hern C :lifornia Edison Company

Doctor #50-206 Control # 1903270458

|         |       | PO:            | SITION | V    |              | CONTACT    | CON   | TACT  | DEVELOPME | ENT   |
|---------|-------|----------------|--------|------|--------------|------------|-------|-------|-----------|-------|
| CONTACT | CLOSE | AFTER<br>CLOSE |        | OPEN | CLOSE   OPEN | A-8        | OPEN  | /N7   | ERMEDIATE |       |
| AII-BII | X     |                |        |      | 11/          | C-D<br>E-F |       |       |           |       |
| A12-B12 |       | X              | ×      |      |              | G-H        | -     | -     |           | -     |
| AI-BI   |       |                |        | X    | 1 1          |            | r SWI | TCH   | 2 CW      | hanna |
| A5-A6   | X     | X              |        |      |              | -11/11     |       |       |           |       |
| A6-A7   |       |                | X      | X    |              | CONTACT    | CONT  |       | RMEDIATE  |       |
| 85-86   | X     | X              |        |      |              | A-B        | OFEIV | 11112 | MINEDIATE | CL    |
| B6-87   |       |                | X      | X    |              | C-0        |       |       |           |       |
|         | ONTR  |                |        | H CS |              | G-H        |       |       |           |       |

|        |                                | DEVICE TABLE                |
|--------|--------------------------------|-----------------------------|
| DEVICE | TYPE                           | DESCRIPTION                 |
| 83-1   | G.E. HGA<br>M 6379<br>SHT. GI4 | 125 V. D.C. AUXILIARY RELAY |

| CONTACT   | CONT      | TACT | DE                  | VELOPM  | ENT        |
|-----------|-----------|------|---------------------|---------|------------|
| 001417401 | OPEN      | IN7  | ERI                 | MEDIATE | CLOSE      |
| A-B       | SHARKSON, |      |                     |         |            |
| C-D       |           |      | THE PERSON NAMED IN | -       | THE STREET |
| E-F       |           |      |                     |         |            |
| G-H       |           |      | -                   |         |            |
| LIMI      | T SWIT    | CH   | 3                   | CW      |            |
|           |           |      |                     |         |            |

| CONTACT | CONTACT DEVELOPMEN | 17    |
|---------|--------------------|-------|
|         | OPEN INTERMEDIATE  | CLOSE |
| A-B     |                    |       |
| C-D     |                    | -     |
| E-F     |                    | -     |
| G-H     |                    | 1     |

LIMIT SWITCH 4 CCW

NOTES:

- 1. ALARM CIRCUIT COMMON TO VALVES HV-851A HV-852A, HV-853A & HV-854A. SEE DWG. 5151800
- 2. FOR NITROGEN / AIR CHARGING SYSTEM SEE DWG. 455373
- 3. ENERGIZATION OF SV-1, SV-2 AND SV-505 WILL CLOSE HV-852A. HV-852 A #B ARE NORMALLY OPEN.

DEVICE SEQUENCE DC DIST. SWBD PULL BKR NO BOX DESCRIPTION SCHEME 83-1 NO TB STUD TIME DWG NO FEEDWATER DISCHARGE VALVE HY-852A IGDO 252A SV-505 2 41 1,3 10 SEC 5150875 W52A 72-211 FEEDWATER DISCHARGE VALVE HV-8528 IGDO1528 5V-509 W52B 1 41 1,3 10 SEC 5150874 72-130 799