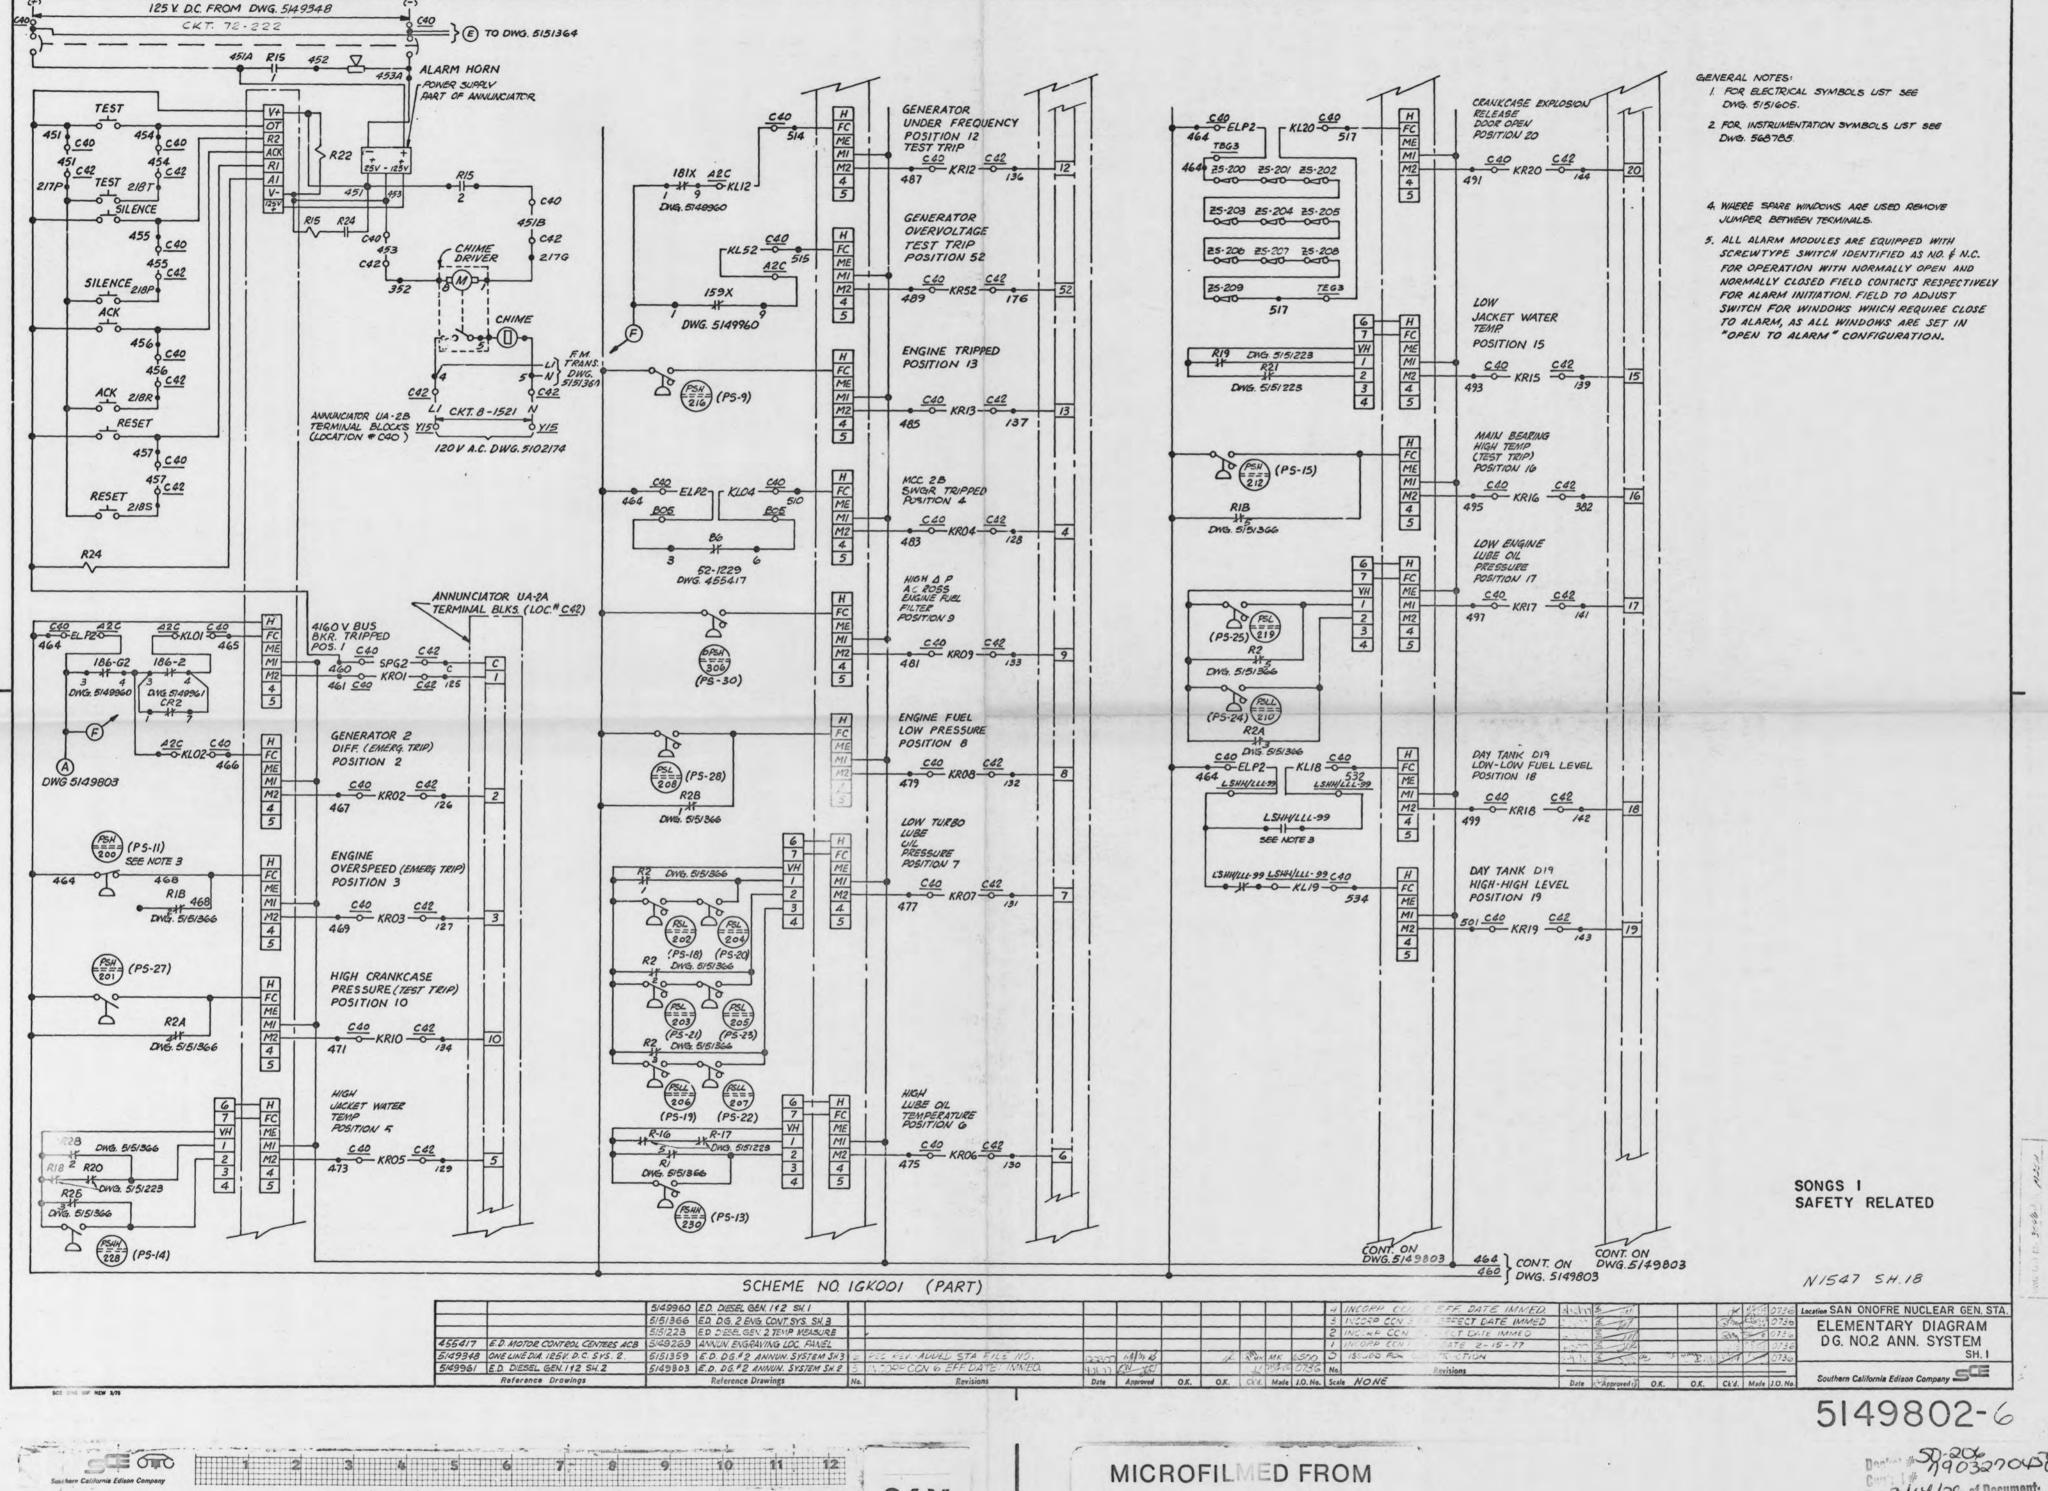

# SONGS 1 DRAWINGS BATTERY AND CHARGER ALARMS

| 5149185         | Rev. 7 | Annunciator Window Engraving MCR/SPG Control Panel |
|-----------------|--------|----------------------------------------------------|
| 5149269         | Rev. 6 | Annunciator Engraving Local Control Panel          |
| 5149800         | Rev. 4 | E.D. D.G. No. 1 Annunciator System SH. 1           |
| 5149801         | Rev. 2 | E.D. D.G. No. 1 Annunciator System SH. 2           |
| 5149802         | Rev. 6 | E.D. D.G. No. 2 Annunciator System SH. 1           |
| 5149803         | Rev. 3 | E.D. D.G. No. 2 Annunciator System SH. 2           |
| <b>5151</b> 358 | Rev. 8 | E.D. Annunciator System D.G. No. 1 SH. 3           |
| 51.51.359       | Rev. 5 | E.D. Annunciator System D.G. No. 2 SH. 3           |