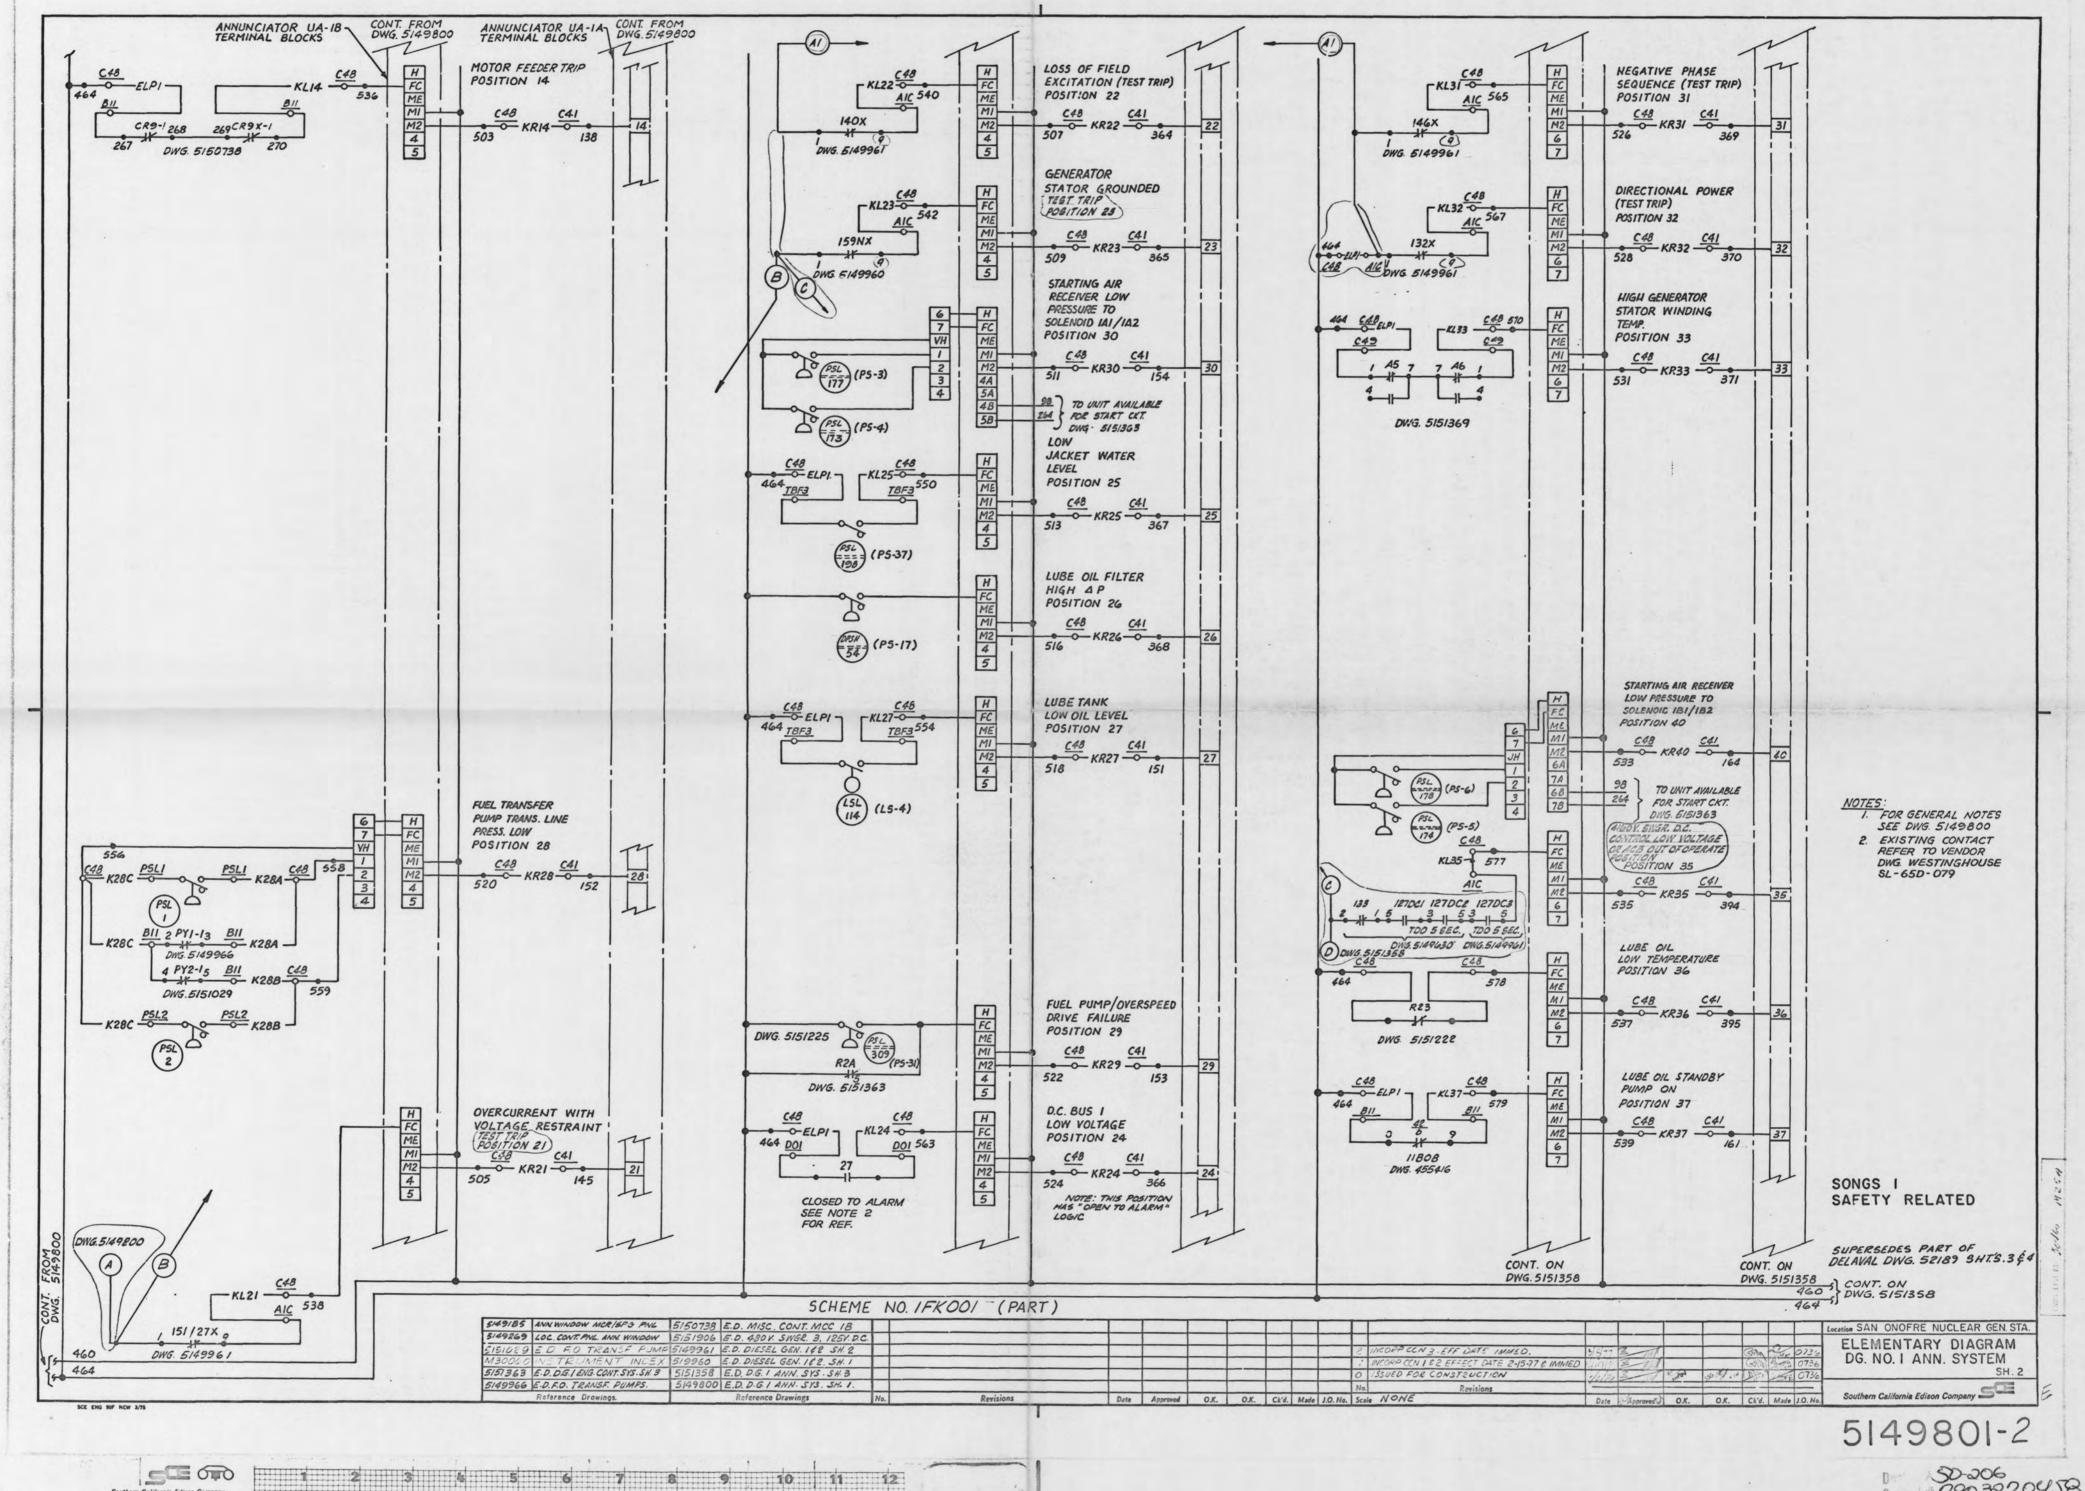

# SONGS 1 DRAWINGS BATTERY AND CHARGER ALARMS

| 5149185         | Rev. 7 | Annunciator Window Engraving MCR/SPG Control Panel |
|-----------------|--------|----------------------------------------------------|
| 5149269         | Rev. 6 | Annunciator Engraving Local Control Panel          |
| 5149800         | Rev. 4 | E.D. D.G. No. 1 Annunciator System SH. 1           |
| 5149801         | Rev. 2 | E.D. D.G. No. 1 Annunciator System SH. 2           |
| 5149802         | Rev. 6 | E.D. D.G. No. 2 Annunciator System SH. 1           |
| 5149803         | Rev. 3 | E.D. D.G. No. 2 Annunciator System SH. 2           |
| <b>5151</b> 358 | Rev. 8 | E.D. Annunciator System D.G. No. 1 SH. 3           |
| 51.51.359       | Rev. 5 | E.D. Annunciator System D.G. No. 2 SH. 3           |