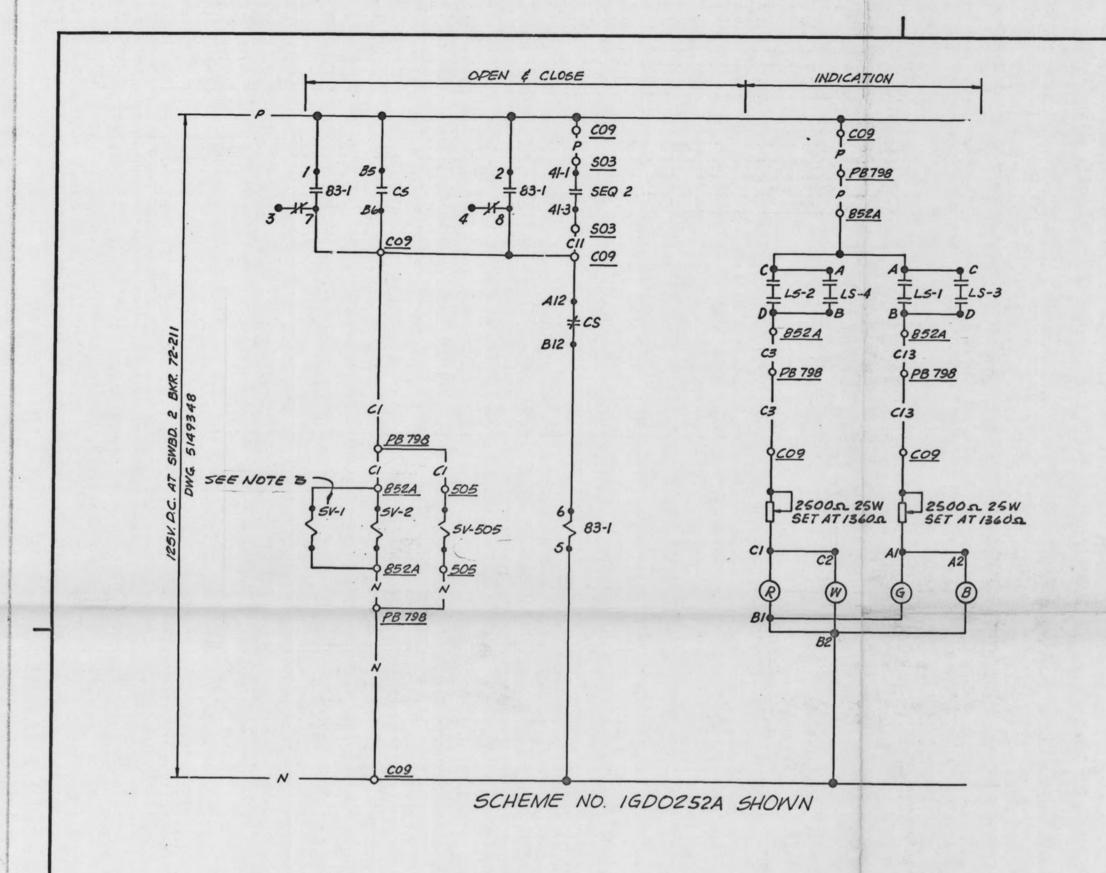

## SONGS 1 ELEMENTARY DIAGRAMS AC AND DC MOVS

| 455368  | Rev. 5 | MOV 850 A & B Safety Injection to Loops A & B                |
|---------|--------|--------------------------------------------------------------|
| 455369  | Rev. 2 | MOV/LCV 1100 B & D Recirc. to Charging Pumps                 |
| 455371  | Rev. 2 | MOV 866 A, B, 880, 356, 357, 358, 18 & 19                    |
| 455372  | Rev. 6 | HV 853 A & B Safety Injection Valves                         |
| 455373  | Rev. 5 | HV 851 A & B Safety Injection Valves                         |
| 455374  | Rev. 5 | HV 854 A & B Safety Injection Valves                         |
| 455375  | Rev. 5 | HV 852 A & B Feedwater Discharge Valves                      |
| 455378  | Rev. 2 | MOV 720 A & B Component Cooling Discharge                    |
| 455379  | Rev. 2 | MQV 20, 21 & 22 Feedwater Block Valves                       |
| 455500  | Rev. 2 | MOV 14, 15, 16 & 17 Reheater Block Valves                    |
| 45551.3 | Rev. 4 | MOV 9, 11 & 12 Intake & Outfall Gates                        |
| 45551.4 | Rev. 2 | MOV 10 Outfall Gate                                          |
| 455516  | Rev. 7 | MOV 850C Safety Injection to Loop C                          |
| 5130098 | Rev. 7 | Reheater Steam Dump Isolation Valves                         |
| 5151028 | Rev. 5 | MOV/LCV 1100C Volume Control Tank Discharge                  |
| 5151796 | Rev. 1 | MOV 813, 814, 822 A & B, 833, 834 Residual Heat Removal MOVs |
| 64374   | Rev. 4 | MOV 883                                                      |

DEVICE SEQUENCE DC DIST. SWBD PULL BKR NO BOX DESCRIPTION SCHEME 83-1 NO TB STUD TIME DWG NO FEEDWATER DISCHARGE VALVE HY-852A IGDO 252A SV-505 2 41 1,3 10 SEC 5150875 W52A 72-211 FEEDWATER DISCHARGE VALVE HV-8528 IGDO1528 5V-509 W52B 1 41 1,3 10 SEC 5150874 72-130 799