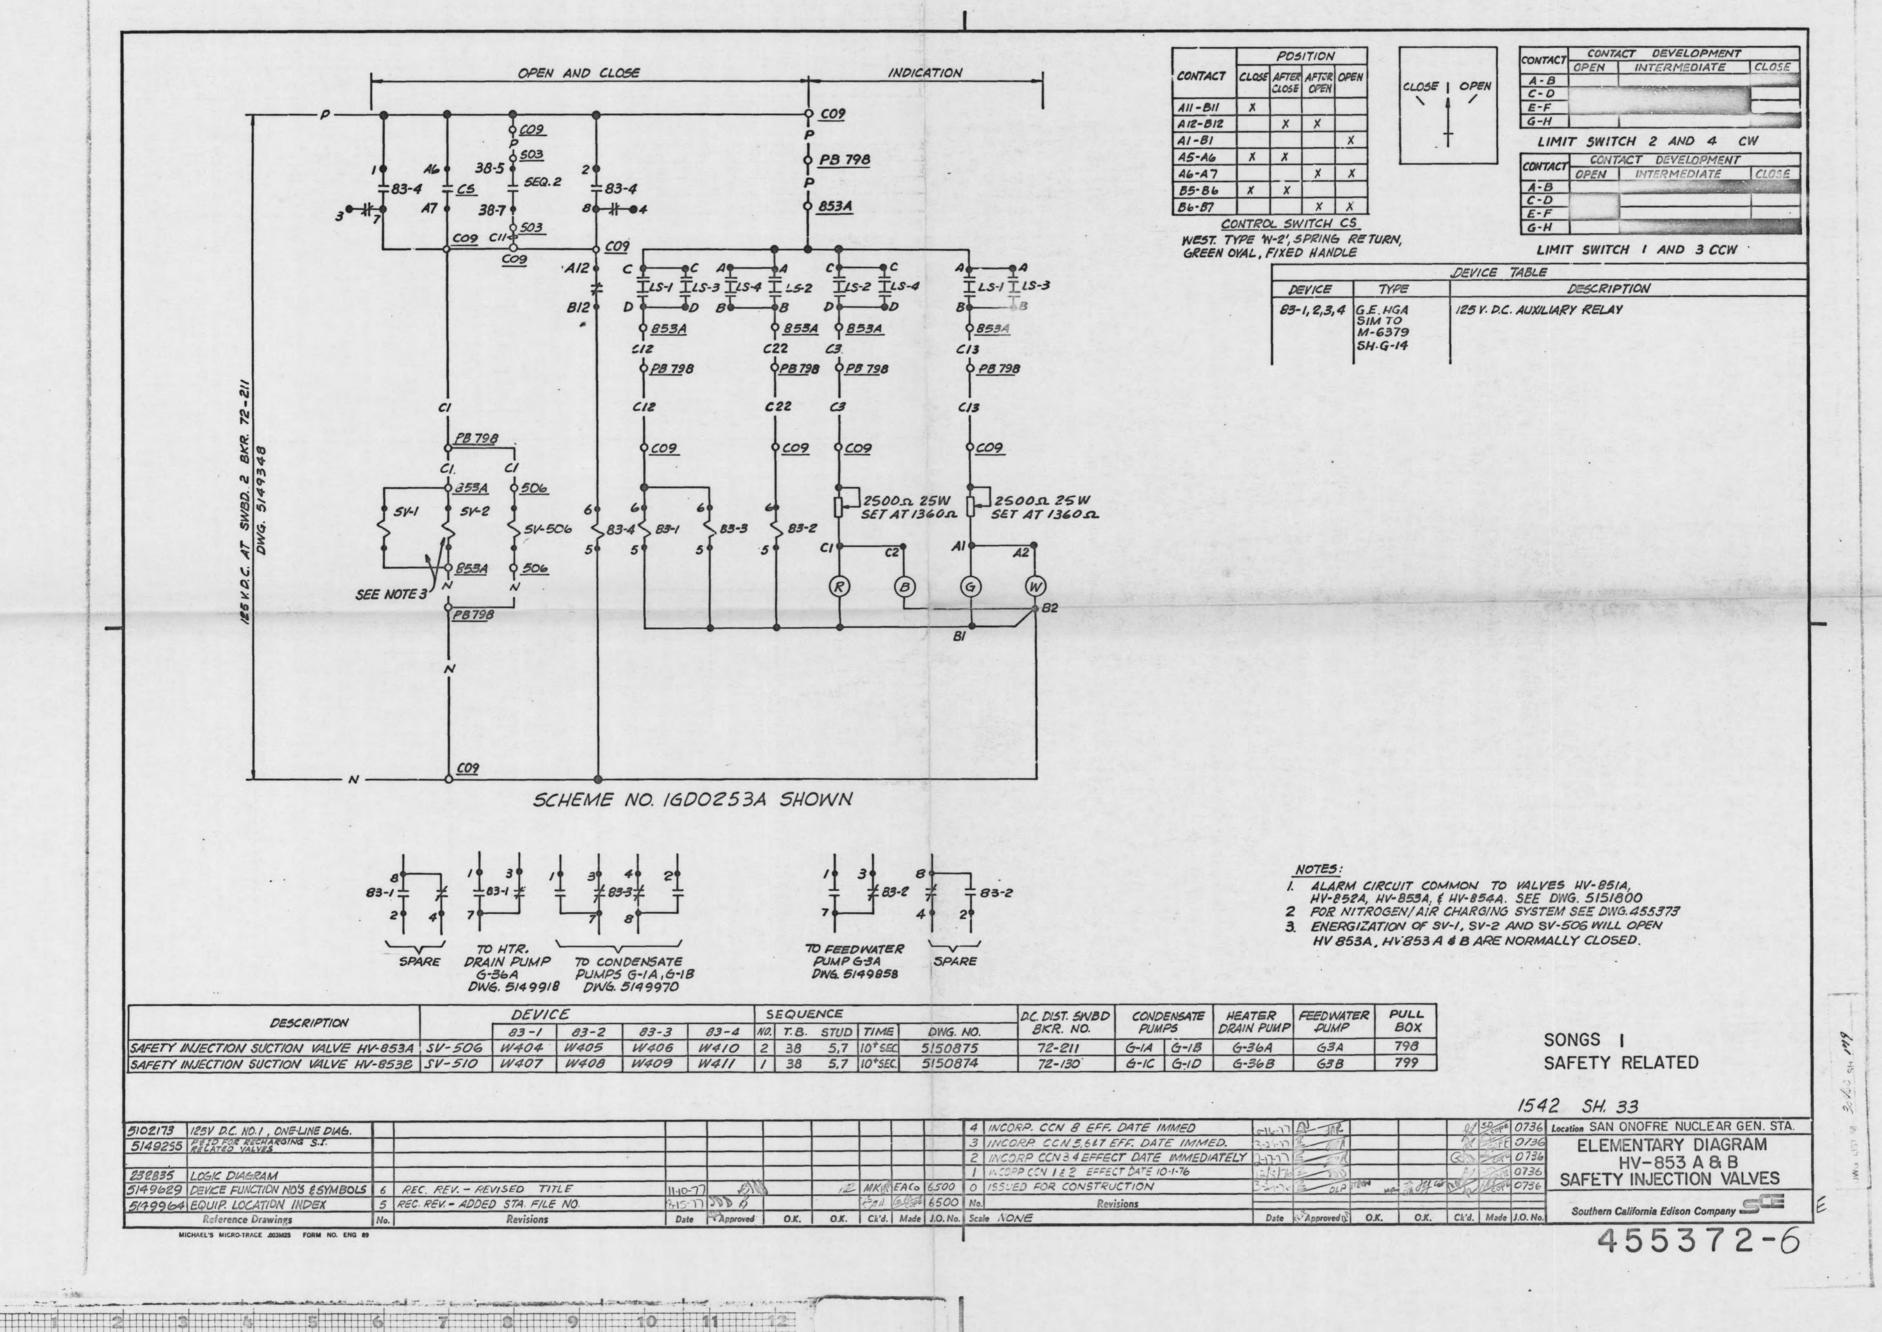

## SONGS 1 ELEMENTARY DIAGRAMS AC AND DC MOVS

| 455368  | Rev. 5 | MOV 850 A & B Safety Injection to Loops A & B                |
|---------|--------|--------------------------------------------------------------|
| 455369  | Rev. 2 | MOV/LCV 1100 B & D Recirc. to Charging Pumps                 |
| 455371  | Rev. 2 | MOV 866 A, B, 880, 356, 357, 358, 18 & 19                    |
| 455372  | Rev. 6 | HV 853 A & B Safety Injection Valves                         |
| 455373  | Rev. 5 | HV 851 A & B Safety Injection Valves                         |
| 455374  | Rev. 5 | HV 854 A & B Safety Injection Valves                         |
| 455375  | Rev. 5 | HV 852 A & B Feedwater Discharge Valves                      |
| 455378  | Rev. 2 | MOV 720 A & B Component Cooling Discharge                    |
| 455379  | Rev. 2 | MQV 20, 21 & 22 Feedwater Block Valves                       |
| 455500  | Rev. 2 | MOV 14, 15, 16 & 17 Reheater Block Valves                    |
| 45551.3 | Rev. 4 | MOV 9, 11 & 12 Intake & Outfall Gates                        |
| 45551.4 | Rev. 2 | MOV 10 Outfall Gate                                          |
| 455516  | Rev. 7 | MOV 850C Safety Injection to Loop C                          |
| 5130098 | Rev. 7 | Reheater Steam Dump Isolation Valves                         |
| 5151028 | Rev. 5 | MOV/LCV 1100C Volume Control Tank Discharge                  |
| 5151796 | Rev. 1 | MOV 813, 814, 822 A & B, 833, 834 Residual Heat Removal MOVs |
| 64374   | Rev. 4 | MOV 883                                                      |