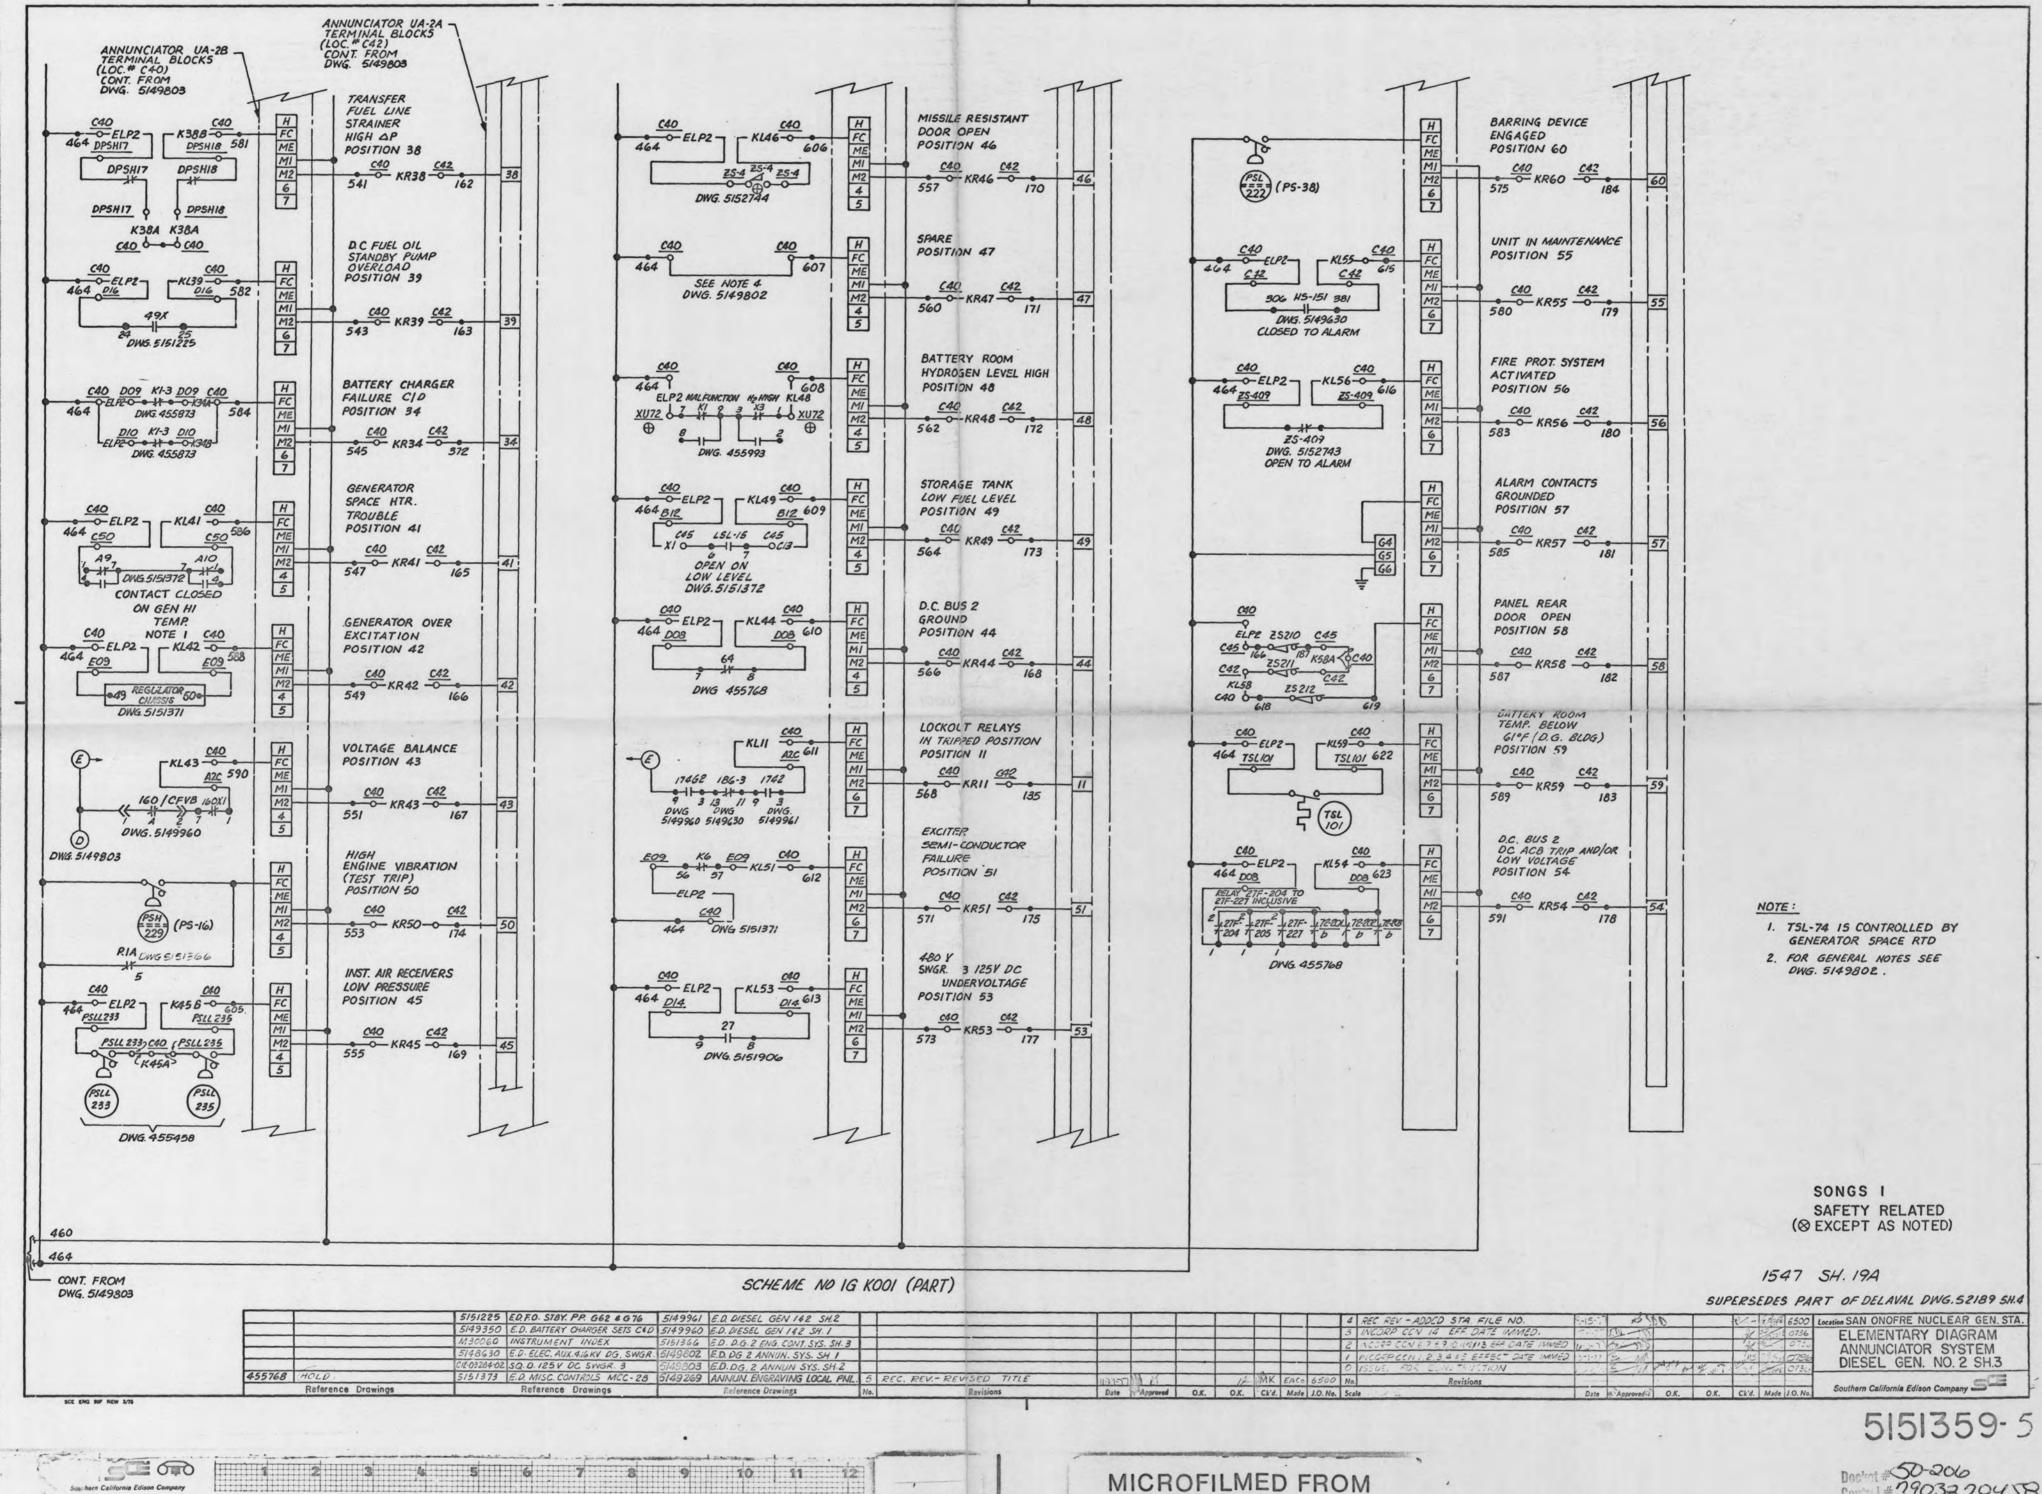

# SONGS 1 DRAWINGS BATTERY AND CHARGER ALARMS

| 5149185         | Rev. 7 | Annunciator Window Engraving MCR/SPG Control Panel |
|-----------------|--------|----------------------------------------------------|
| 5149269         | Rev. 6 | Annunciator Engraving Local Control Panel          |
| 5149800         | Rev. 4 | E.D. D.G. No. 1 Annunciator System SH. 1           |
| 5149801         | Rev. 2 | E.D. D.G. No. 1 Annunciator System SH. 2           |
| 5149802         | Rev. 6 | E.D. D.G. No. 2 Annunciator System SH. 1           |
| 5149803         | Rev. 3 | E.D. D.G. No. 2 Annunciator System SH. 2           |
| <b>5151</b> 358 | Rev. 8 | E.D. Annunciator System D.G. No. 1 SH. 3           |
| 51.51.359       | Rev. 5 | E.D. Annunciator System D.G. No. 2 SH. 3           |

# DIESEL GENERATOR 2

| GENERATOR<br>4160V BUS<br>BKR. TRIP           | GENERATOR<br>DIFF                     | SIGINE<br>OVERSPEED                    | MCC ZB<br>SWGR<br>TRIPPED                        | JACKET WTR<br>HIGH TEMP<br>H/HH<br>5        | LUBE OIL TEMP H/HH G              | TURBO OLL PRESS LILL 7               | ENGINE FUEL. LOW PRESS                            | ENGINE FUEL  FILTER HIGH  AP  9                 | HIGH<br>CRANKCASE<br>PRESS     |
|-----------------------------------------------|---------------------------------------|----------------------------------------|--------------------------------------------------|---------------------------------------------|-----------------------------------|--------------------------------------|---------------------------------------------------|-------------------------------------------------|--------------------------------|
| LOCKOUT<br>RELAY IN<br>TRIP POS               | GENERATOR<br>UNDER<br>FREQUENCY       | ENGINE<br>TRIPPED                      | MOTOR<br>FEEDER<br>TRIPPED                       | LOW TEMP                                    | MAIN BEARING<br>TEMP<br>HIGH      | LUBE OIL PRESS L/LL                  | DAY TANK<br>LEVEL<br>LOW- LOW                     | DAY TANK<br>LEVEL<br>HIGH - HIGH                | CRANKCASE<br>DOOR<br>OPEN      |
| OVER CURRENT<br>W/ VOLTAGE<br>RESTRAINT<br>21 | LOSS OF<br>FIELD<br>EXCITATION<br>22  | STATOR<br>GROUND                       | DC BUS #2<br>LOW VOLTAGE                         | UACKET WTR<br>LOW LEVEL                     | LUBE OIL FILTER HIGH  DP  26      | LUBE OIL<br>TANK 'OW<br>LEVEL<br>27  | G75A, G75B<br>TRANS LINE<br>LOW PRESS.<br>28      | FUEL PUMP  <br>OVERSPEED<br>URIVE FAILURE<br>29 | CIAA<br>START AIR<br>LOW PRESS |
| NEGATIVE<br>PHASE<br>SEQUENCE<br>31           | DIRECTION POWER 3%                    | STATOR<br>WINDING<br>HIGH TEMP<br>33   | BATT.<br>CHARGER<br>FAILURE C/D<br>34            | 4160 V SWGR.<br>DC CONTR.<br>LOW VOLT<br>35 | LUBE OIL<br>LOW<br>TEMP.          | LUBE OIL<br>STANDBY<br>PUMP ON<br>31 | TRANS. FUEL,<br>G15A, G15B<br>STRAINER<br>HIGH AP | DC FUEL OIL<br>STANDBY PUMP<br>OVERLOAD<br>39   | CI4B<br>START AIR<br>LOW PRESS |
| GENERATOR<br>SPACE HTR.<br>TROUBLE            | GENERATOR<br>OVER<br>EXCITATION<br>42 | VOLTAGE<br>BALANCE                     | DC BUS Z<br>GROUND                               | INSTR.<br>AIR RECEIVER<br>LOW PRESS<br>45   | MISSILE<br>RESISTANT<br>DOOR OPEN | 47                                   | BATTERY ROOM'S<br>HYDROGEN<br>LEVEL HIGH<br>48    | STOR. TANK LOW LEVEL 49                         | ENGINE<br>VIBRATION            |
| EXCITER<br>SEMI- CONDUCTOR<br>FAILURE<br>51   | GENERATOR<br>OVERVOLTAGE<br>52        | 480V<br>5WGR # 3<br>DC<br>UNDERVOLT 53 | DC BUS 2<br>DC ACB TRIP<br>AND/OR<br>LOW VOLTAGE | UNIT<br>IN<br>MAINT.                        | FIRE PROT. SYSTEM ACTIVATED SU    | ALARM<br>CONTACTS<br>GROUNDED<br>57  | PANEL<br>REAR DOORS<br>OPEN<br>58                 | DG. BLDG. BATTERY RM. BELOW 6C°F 59             | BARRING<br>DEVICE<br>ENGAGED   |