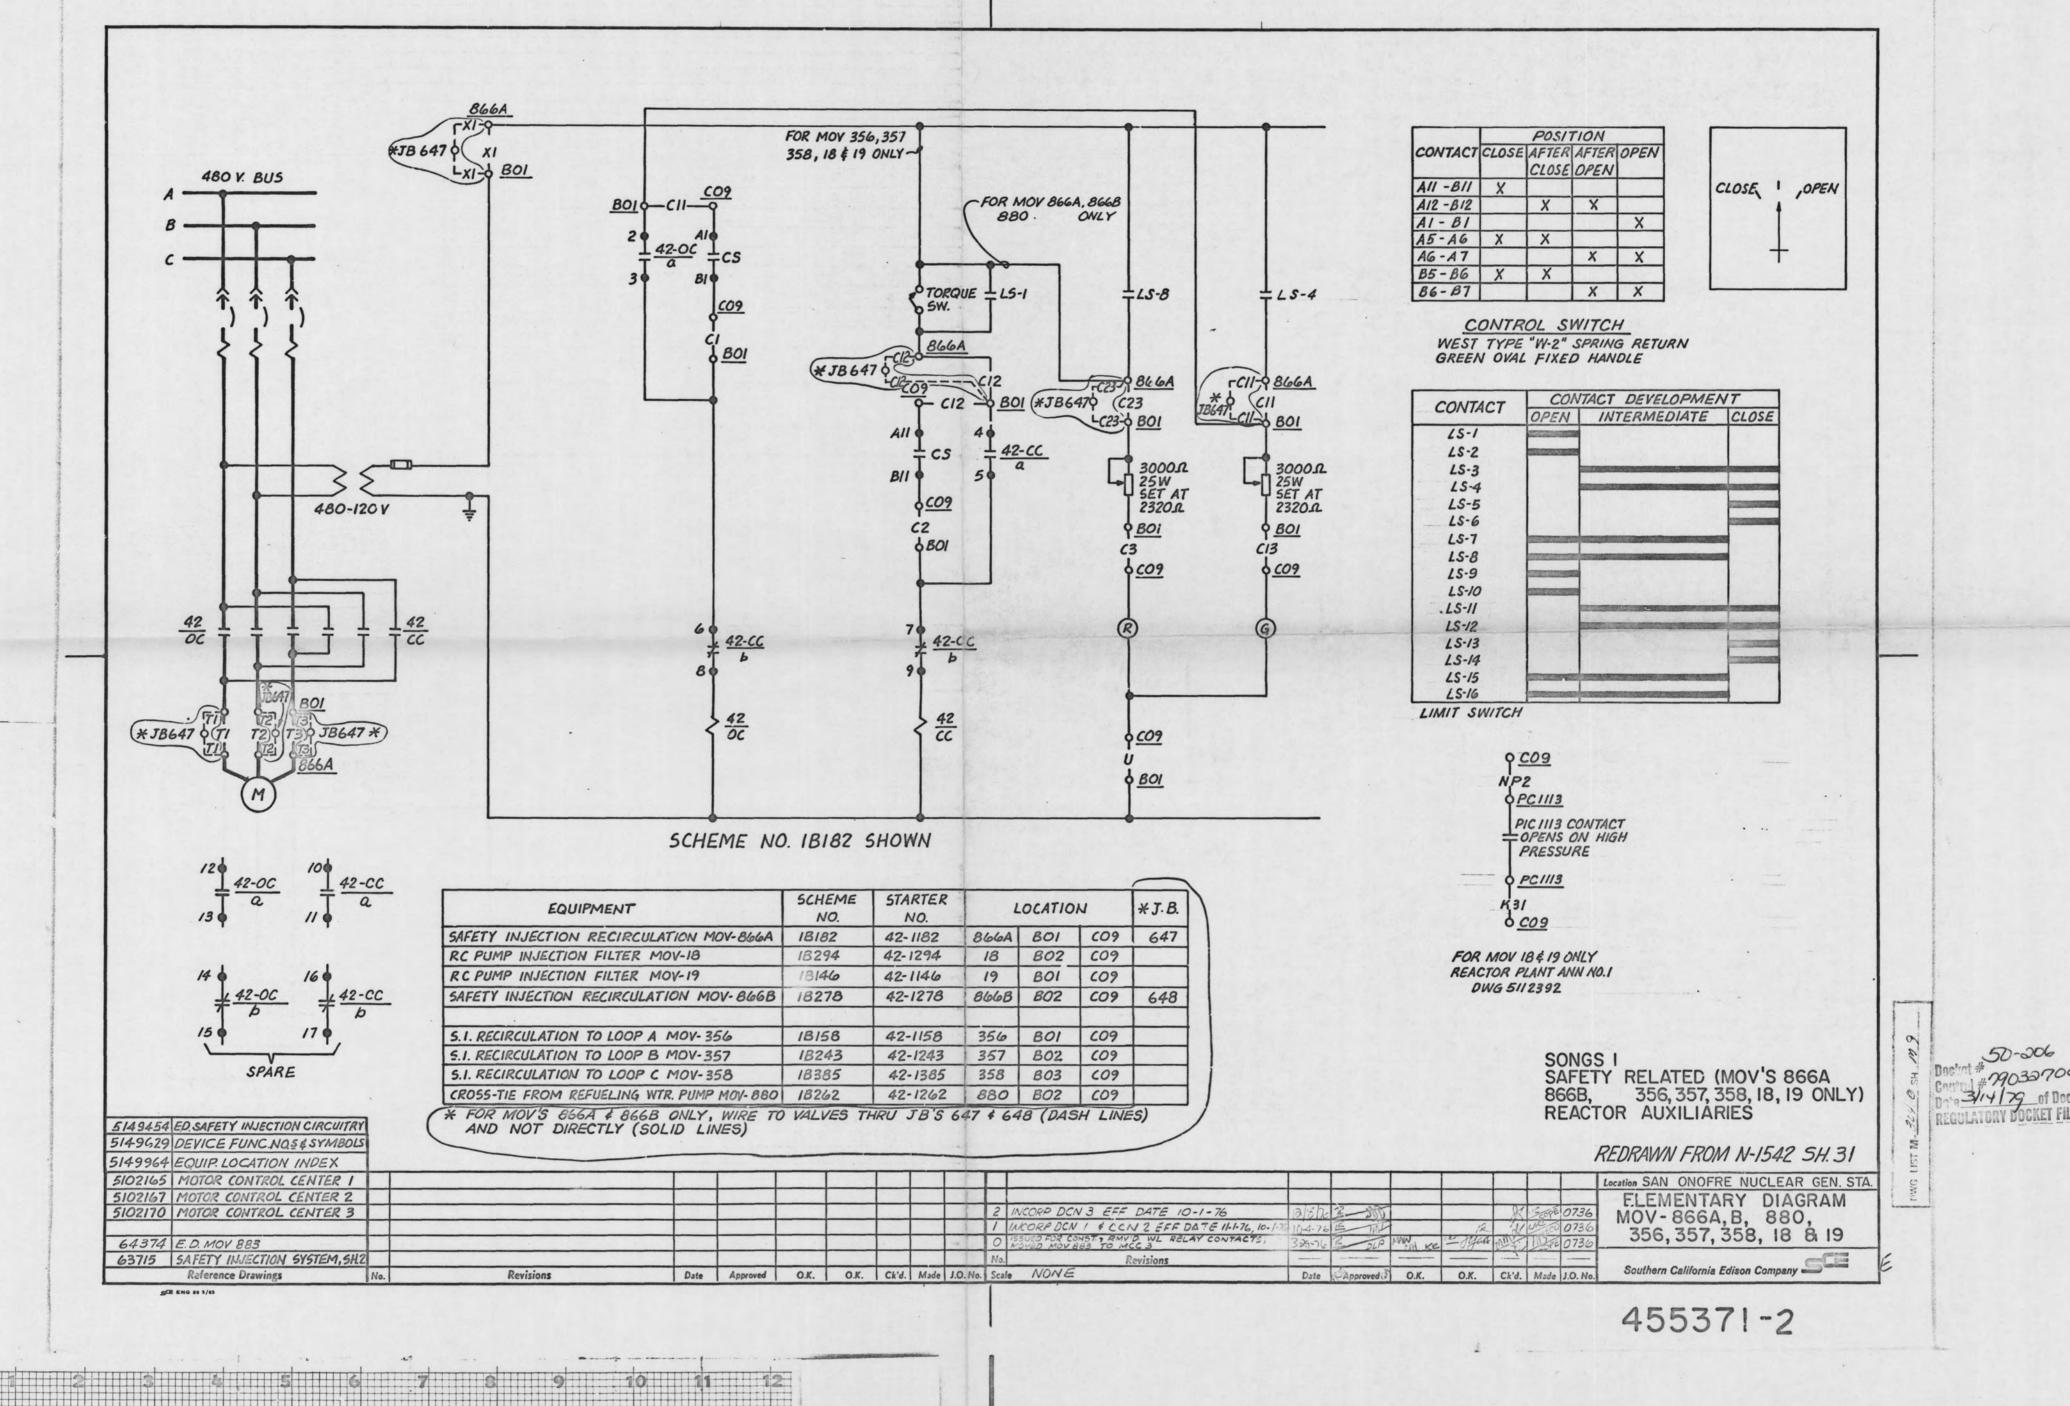

## SONGS 1 ELEMENTARY DIAGRAMS AC AND DC MOVS

| 455368  | Rev. 5 | MOV 850 A & B Safety Injection to Loops A & B                |
|---------|--------|--------------------------------------------------------------|
| 455369  | Rev. 2 | MOV/LCV 1100 B & D Recirc. to Charging Pumps                 |
| 455371  | Rev. 2 | MOV 866 A, B, 880, 356, 357, 358, 18 & 19                    |
| 455372  | Rev. 6 | HV 853 A & B Safety Injection Valves                         |
| 455373  | Rev. 5 | HV 851 A & B Safety Injection Valves                         |
| 455374  | Rev. 5 | HV 854 A & B Safety Injection Valves                         |
| 455375  | Rev. 5 | HV 852 A & B Feedwater Discharge Valves                      |
| 455378  | Rev. 2 | MOV 720 A & B Component Cooling Discharge                    |
| 455379  | Rev. 2 | MQV 20, 21 & 22 Feedwater Block Valves                       |
| 455500  | Rev. 2 | MOV 14, 15, 16 & 17 Reheater Block Valves                    |
| 45551.3 | Rev. 4 | MOV 9, 11 & 12 Intake & Outfall Gates                        |
| 45551.4 | Rev. 2 | MOV 10 Outfall Gate                                          |
| 455516  | Rev. 7 | MOV 850C Safety Injection to Loop C                          |
| 5130098 | Rev. 7 | Reheater Steam Dump Isolation Valves                         |
| 5151028 | Rev. 5 | MOV/LCV 1100C Volume Control Tank Discharge                  |
| 5151796 | Rev. 1 | MOV 813, 814, 822 A & B, 833, 834 Residual Heat Removal MOVs |
| 64374   | Rev. 4 | MOV 883                                                      |