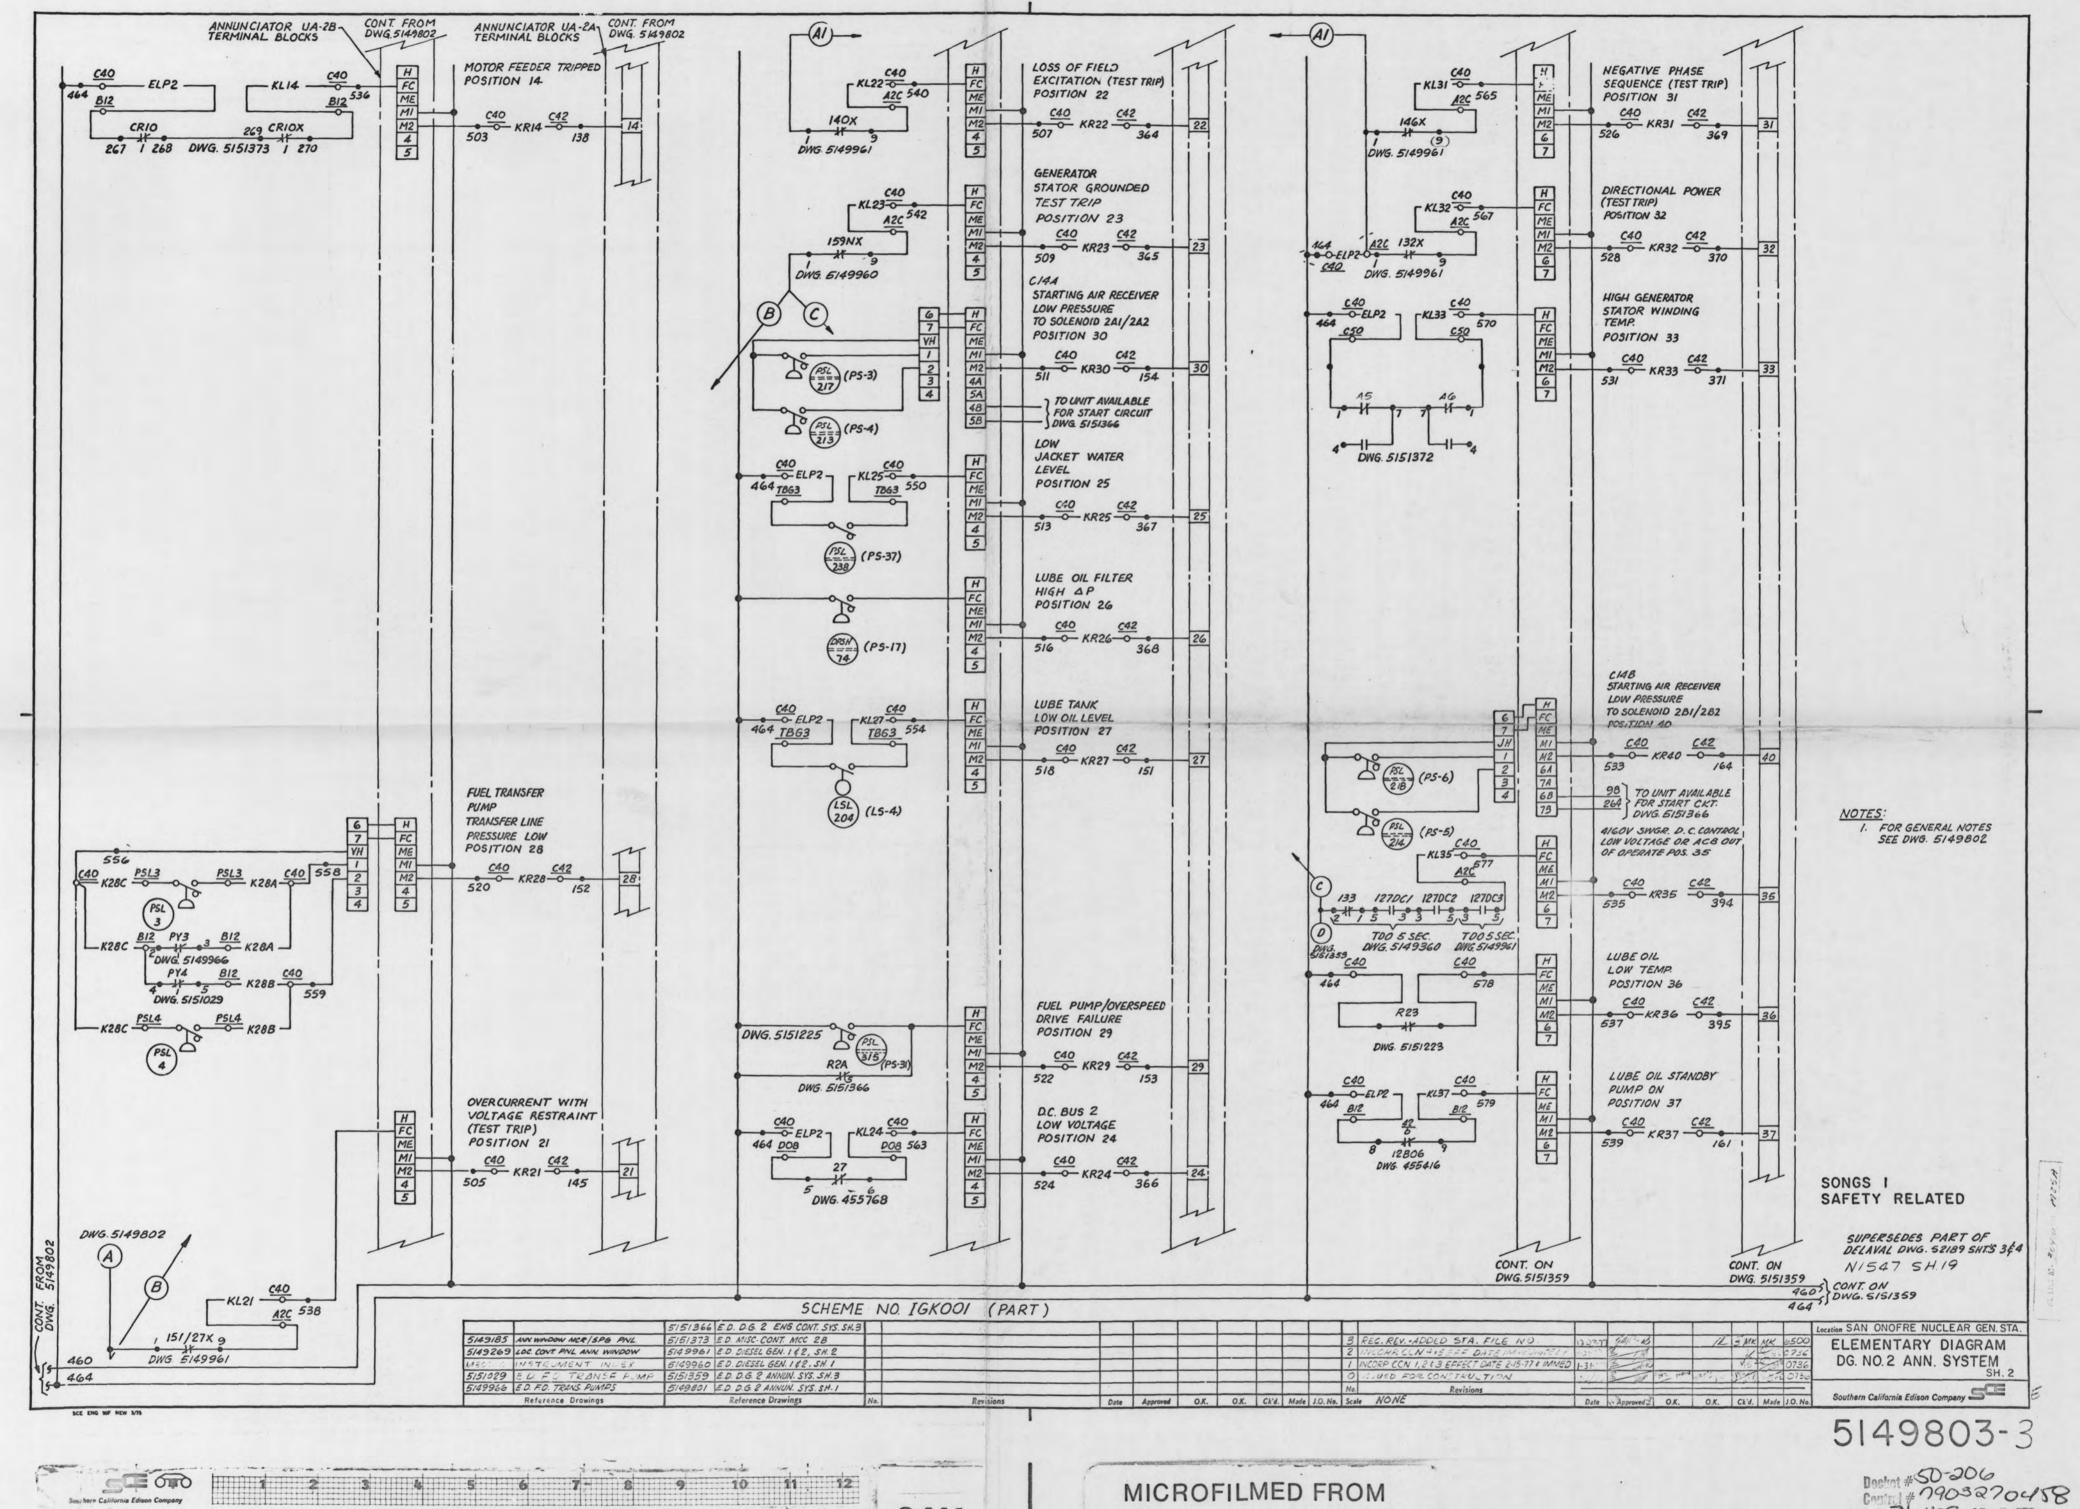

# SONGS 1 DRAWINGS BATTERY AND CHARGER ALARMS

| 5149185         | Rev. 7 | Annunciator Window Engraving MCR/SPG Control Panel |
|-----------------|--------|----------------------------------------------------|
| 5149269         | Rev. 6 | Annunciator Engraving Local Control Panel          |
| 5149800         | Rev. 4 | E.D. D.G. No. 1 Annunciator System SH. 1           |
| 5149801         | Rev. 2 | E.D. D.G. No. 1 Annunciator System SH. 2           |
| 5149802         | Rev. 6 | E.D. D.G. No. 2 Annunciator System SH. 1           |
| 5149803         | Rev. 3 | E.D. D.G. No. 2 Annunciator System SH. 2           |
| <b>5151</b> 358 | Rev. 8 | E.D. Annunciator System D.G. No. 1 SH. 3           |
| 51.51.359       | Rev. 5 | E.D. Annunciator System D.G. No. 2 SH. 3           |