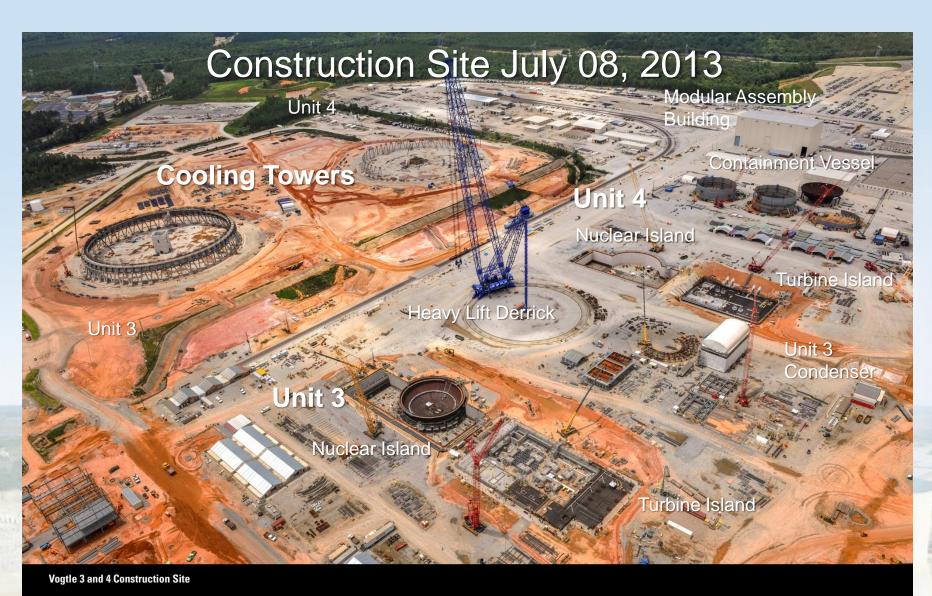

UNITS 3&4 Nuclear Development

July 2013

©2013 Georgia Power Company All rights reserved

Plant Vogtle Unit 3 liquid processing tanks inside nuclear island

October 2013

©2013 Georgia Power Company All rights reserved