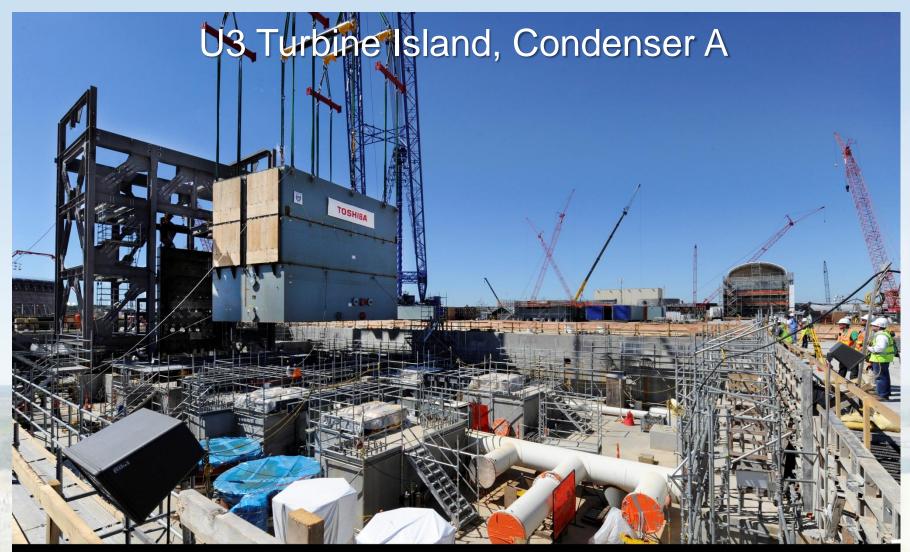

Plant Vogtle Unit 4 nuclear island

UNITS 3&4 Nuclear Development

October 2013

©2013 Georgia Power Company All rights reserved

Plant Vogtle Unit 3 Condenser A Lower Shell is placed into the Unit 3 Turbine Island

September 2013

©2013 Georgia Power Company All rights reserved