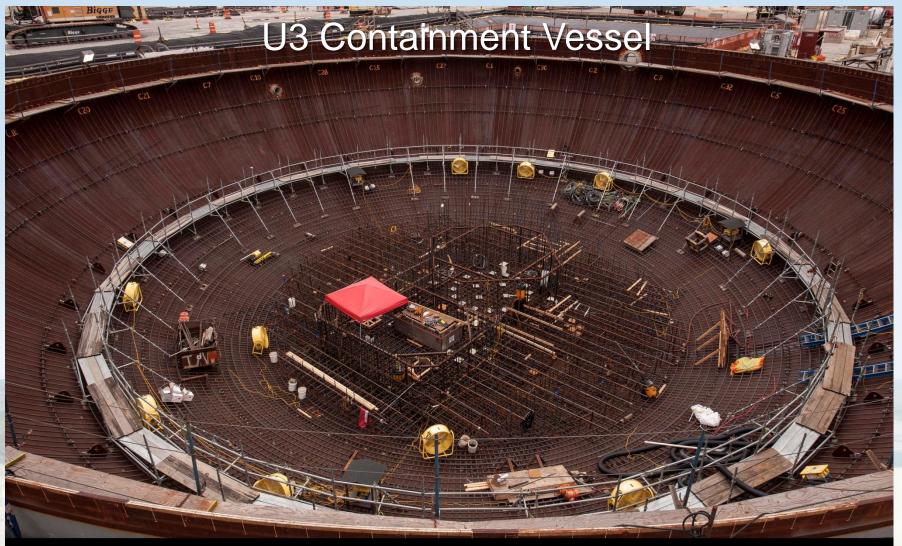

#### U3 Cooling Tower

Nuclear Development

Plant Vogtle Unit 3 cooling tower

units 3&4

October 2013

©2013 Georgia Power Company All rights reserved

Plant Vogtle Unit 3 containment vessel bottom head, located inside nuclear island

October 2013

©2013 Georgia Power Company All rights reserved

Plant Vogtle Unit 4 Reactor Vessel

C

October 2013

©2013 Georgia Power Company All rights reserved

Plant Vogtle Unit 4 deaerator arriving to construction site