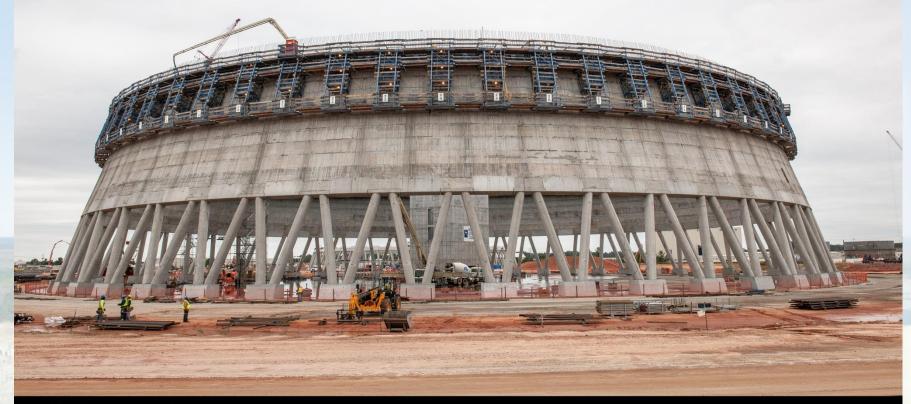

#### U3 Cooling Tower

Nuclear Development

Plant Vogtle Unit 3 cooling tower

units 3&4

October 2013

©2013 Georgia Power Company All rights reserved

Plant Vogtle Unit 3 containment vessel bottom head, located inside nuclear island