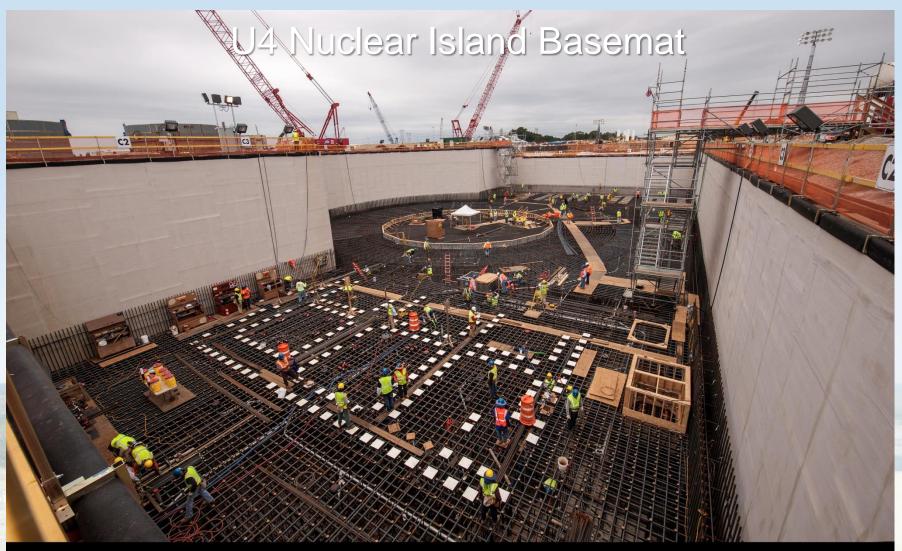

Plant Vogtle Unit 4 nuclear island

UNITS 3&4 Nuclear Development

October 2013

©2013 Georgia Power Company All rights reserved

Plant Vogtle Unit 3 Condenser A Lower Shell is placed into the Unit 3 Turbine Island