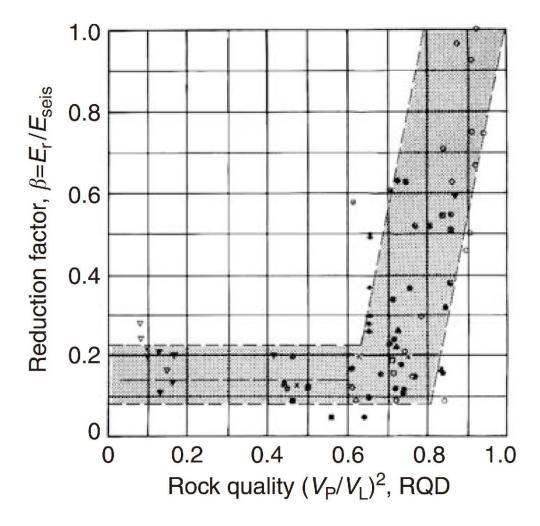

## **APR1400 - Generic Site Profiles**

Figure 2-1. Shear Wave Velocity of Generic Site Categories

Figure 2-2. Relationship between the Static and Dynamic Elastic Moduli ( $E_{\text{static}}$  and  $E_{\text{dynamic}}$ ) (Referenece [14])