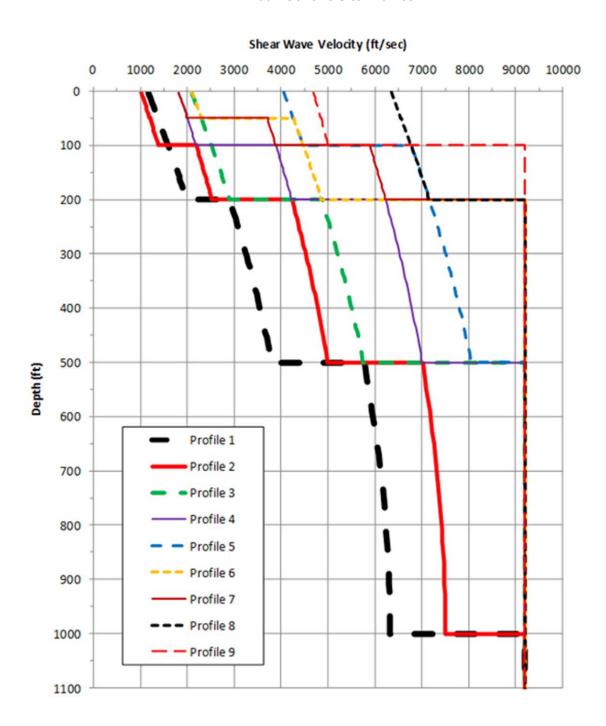

## **APR1400 - Generic Site Profiles**

Figure 2-1. Shear Wave Velocity of Generic Site Categories

Figure 2-2. Relationship between the Static and Dynamic Elastic Moduli ( $E_{\text{static}}$  and  $E_{\text{dynamic}}$ ) (Referenece [14])