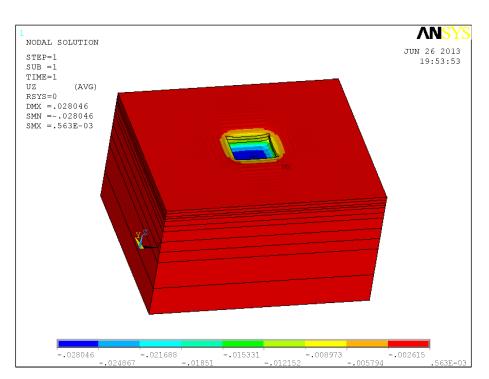

ormation – Withheld Under 10 CFR 2.390

Figure 1-1. APR1400 NI Common Basemat Plan View at El. 55'-0"

Security-Related Information – Withheld Under 10 CFR 2.390

(a) RCB Area Basemat

Security-Related Information – Withheld Under 10 CFR 2.390

(b) AB Area Basemat

Figure 1-2. APR1400 NI Common Basemat Section View (E-W View)

Security-Related Information – Withheld Under 10 CFR 2.390

(a) RCB Area Basemat

Security-Related Information – Withheld Under 10 CFR 2.390

(b) AB Area Basemat

Figure 1-3. APR1400 NI Common Basemat Section View (N-S View)

## **APR1400 - Generic Site Profiles**



Figure 2-1. Shear Wave Velocity of Generic Site Categories



Figure 2-2. Relationship between the Static and Dynamic Elastic Moduli ( $E_{\text{static}}$  and  $E_{\text{dynamic}}$ ) (Referenece [14])



(a) NI Basemat



Figure 2-3. Deformation Contour of the Ground Model