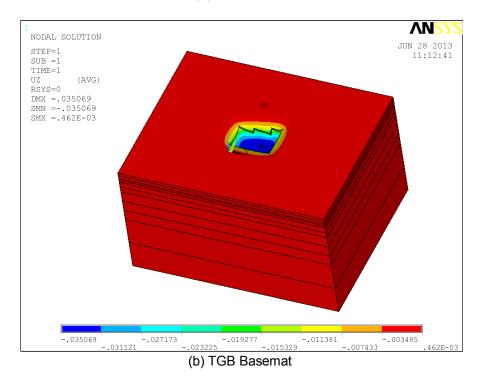

d Under 10 CFR 2.390

Figure 1-1. APR1400 NI Common Basemat Plan View at El. 55'-0"

Security-Related Information – Withheld Under 10 CFR 2.390

(a) RCB Area Basemat

Security-Related Information – Withheld Under 10 CFR 2.390

(b) AB Area Basemat

Figure 1-2. APR1400 NI Common Basemat Section View (E-W View)

Security-Related Information – Withheld Under 10 CFR 2.390

(a) RCB Area Basemat

Security-Related Information – Withheld Under 10 CFR 2.390

(b) AB Area Basemat

Figure 1-3. APR1400 NI Common Basemat Section View (N-S View)

## **APR1400 - Generic Site Profiles**



Figure 2-1. Shear Wave Velocity of Generic Site Categories



Figure 2-2. Relationship between the Static and Dynamic Elastic Moduli ( $E_{\text{static}}$  and  $E_{\text{dynamic}}$ ) (Referenece [14])



(a) NI Basemat



Figure 2-3. Deformation Contour of the Ground Model