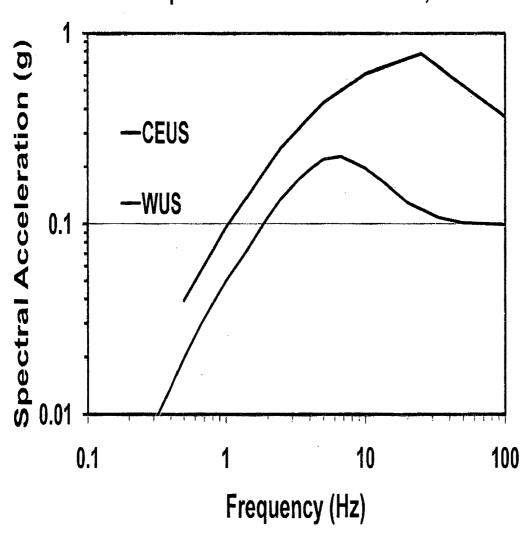

on California Earthquake Probabilities. Other regions: P, Puger Lowlands; see figure 14 for explanation.



From USGS OF-2008-1128

## Identified Faults in the WUS

- •There are many more identified faults in the WUS than in the CEUS. Not all well characterized.
- •Within 320 km regional area of investigation potential for large number of sources requiring characterization.
- •May require hazard informed, phased approach

What about unidentified faults?



Faults in Intermountain West From USGS-OF-2008-1128

Nama Kroj Nama Kras

## Seismic Hazard Model (PSHA)



## **Ground Motion Models**

Seismicity of the United States: 1990 - 2000



## **Ground Motion Models**

Seismicity of the United States, 1990 - 2000



## **Ground Motion Models**

Median Spectral Acceleration: M 6.25, R=20 km





## **Uncertainty and SSHAC**

- Significant uncertainties exist regarding appropriate ground motion and seismo-tectonic models, robustness and applicability of various of data sets, etc.
- SSHAC provides a framework for incorporating experts into scientific assessments through structured processes and interactions
- Fundamental concepts behind guidelines
  - Views of the larger technical community are fundamental inputs
  - Competing scientific hypotheses can be considered and uncertainties captured
  - PSHA is a snapshot in time of our knowledge and uncertainties
- Application of SSHAC Guidelines necessary for new WUS sites



## Recommendations Regarding Developing/Updating PSHA Assessments

| Existing<br>PSHA<br>Study