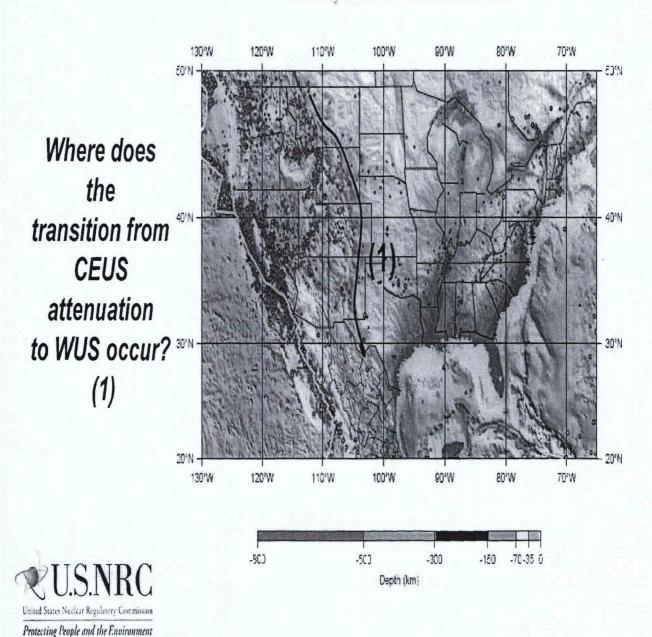

Arcona, SHAKRP, Shate River Plain; YSPARA, Yellovestone perabola; YAKIMA, Yakima; CSTPHVV, coastal Pacific Northwest; MEXICO, Mexico; WGCEP; Working Group on California Earthquake Probabilities. Other regions: P, Puger Lowlands; see figure 14 for explanation.



From USGS OF-2008-1128

## Identified Faults in the WUS

- •There are many more identified faults in the WUS than in the CEUS. Not all well characterized.
- •Within 320 km regional area of investigation potential for large number of sources requiring characterization.
- •May require hazard informed, phased approach

What about unidentified faults?



Faults in Intermountain West From USGS-OF-2008-1128

Nama Kroj Nama Kras

## Seismic Hazard Model (PSHA)



## **Ground Motion Models**

Seismicity of the United States: 1990 - 2000



## **Ground Motion Models**

Seismicity of the United States, 1990 - 2000



## **Ground Motion Models**

Median Spectral Acceleration: M 6.25, R=20 km





## **Uncertainty and SSHAC**

- Significant uncertainties exist regarding appropriate ground motion and seismo-tectonic models, robustness and applicability of various of data sets, etc.
- SSHAC provides a framework for incorporating experts into scientific assessments through structured processes and interactions
- Fundamental concepts behind guidelines
  - Views of the larger technical community are fundamental inputs
  - Competing scientific hypotheses can be considered and uncertainties captured
  - PSHA is a snapshot in time of our knowledge and uncertainties
- Application of SSHAC Guidelines necessary for new WUS sites



## Re