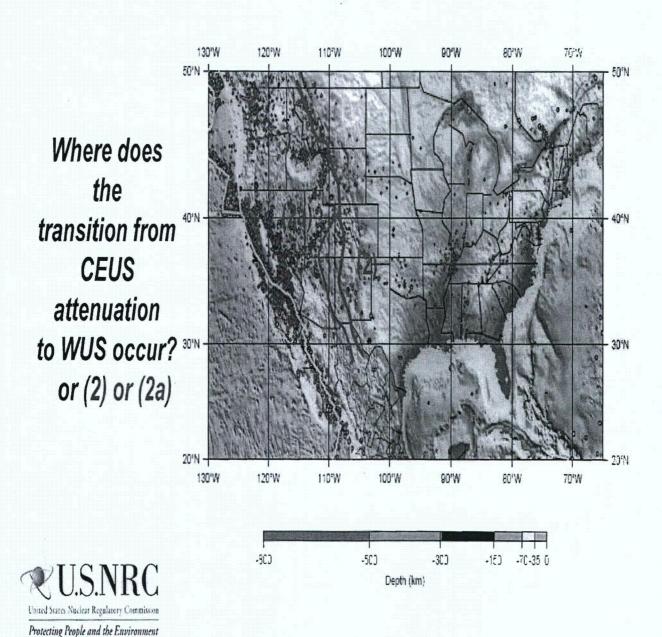

kima; CSTPHVV, coastal Pacific Northwest; MEXICO, Mexico; WGCEP; Working Group on California Earthquake Probabilities. Other regions: P, Puger Lowlands; see figure 14 for explanation.



From USGS OF-2008-1128

## Identified Faults in the WUS

- •There are many more identified faults in the WUS than in the CEUS. Not all well characterized.
- •Within 320 km regional area of investigation potential for large number of sources requiring characterization.
- •May require hazard informed, phased approach

What about unidentified faults?



Faults in Intermountain West From USGS-OF-2008-1128

Nama Kroj Nama Kras

## Seismic Hazard Model (PSHA)



## **Ground Motion Models**

Seismicity of the United States: 1990 - 2000



## **Ground Motion Models**

Seismicity of the United States, 1990 - 2000



## **Ground Motion Models**

Median Spectral Acceleration: M 6.25, R=20 km





## **Uncertainty and SSHAC**

- Significant uncertainties exist regarding appropriate ground motion and seismo-tectonic models, robustness and applicability of various of data sets, etc.
- SSHAC provides a framework for incorporating experts into scientific assessments through structured processes and interactions
- Fundamental concepts behind guidelines
  - Views of the larger technical community are fundamental inputs
  - Competing scientific hypotheses can be considered and uncertainties captured
  - PSHA is a snapshot in time of our knowledge and uncertainties
- Application of SSHAC Guidelines necessary for new WUS sites



## Recommendations Regarding Developing/Updating PSHA Assessments

| Existing<br>P