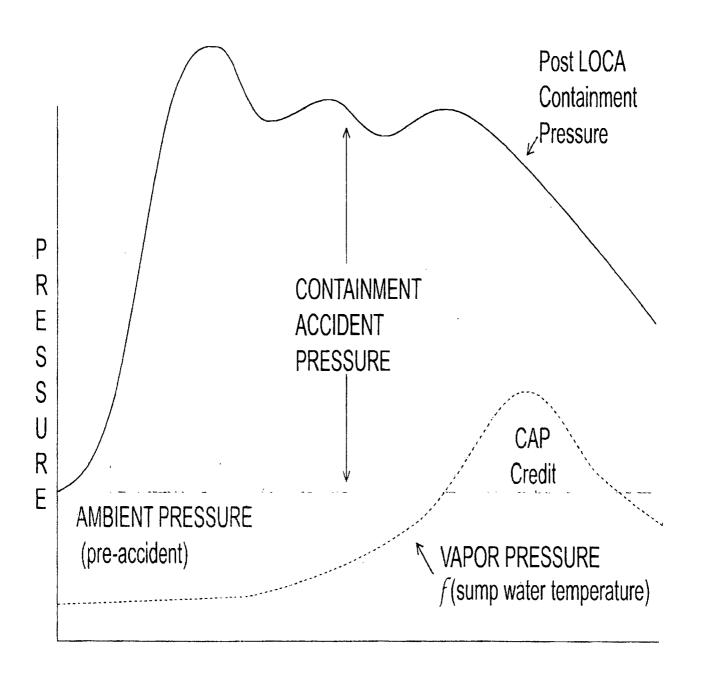

on, Christopher Cc: McKirgan, John

**Subject:** CAP and EPR draft Rev 1.pptx

Rough draft rev 1. I think I adjusted tone...I added RAI detail and risk...Improved figure. It is not where I want it to be but I think it's close. Still need to add speaker notes.

Clint

## **AGENDA**

- Containment Accident Pressure (CAP)
   use in Net Positive Suction Head (NPSH)
   analysis for US EPR
- Staff Review
- Summary

# US EPR NPSHa and CAP

- US EPR uses containment pressure greater than what is present before the accident for calculating NPSH available (NPSHa).
- US EPR assumes containment pressure is equal to the IRWST saturation pressure for a given IRWST temperature (> 212°F) and considers this to be a conservatively low, bounding pressure.

### NPSHa = Hontainment + Histatic - Hoss - Hvapor



TIME

## Staff Review

- Staff has issued an RAI to determine if the deviation from regulatory guidance (RG 1.1 and RG 1.82) is acceptable (RAI 416, question 06.03-15).
  - Staff plans to perform confirmatory containment analysis on CAP credit (saturation pressure) to support a safety finding for available NPSH.
  - Staff recognizes that for a given IRWST temperature greater than 212F, in order for the water to exist as a liquid, a corresponding pressure must be present at least equal to the saturation pressure for the given temperature.

## Staff Review

- Staff issued an RAI requesting AREVA perform a risk assessment of NPSH CAP credit (RAI 457 question 06.02.02-81).
  - Risk information to address:
    - Plant accident conditions where CAP credit is used to demonstrate reliable operat