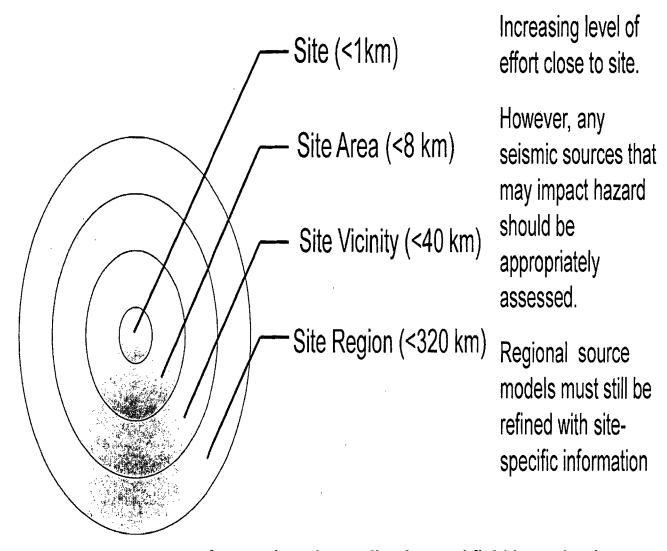

guidance on:
  - Investigations and applications of PSHA and development of the ground motion response spectra (GMRS). Contains some general discussion on WUS approaches
  - Application of the Senior Seismic Hazard Analysis Committee (SSHAC) guidelines for determination of source characterization and GMPEs (NUREG/CR-6372)
  - Integrated site response (NUREG/CR-6728)
- ANS/ANSI Standards 2.27 (Criteria for Investigations of Nuclear Facility Sites for Seismic Hazard Assessments) and 2.29 (Probabilistic Seismic Hazards Analysis) have been issued subsequent to the publication of RG 1.208
- Regulatory requirements are the same for WUS and CEUS



## Seismic Hazard Model (PSHA)



Protecting People and the Environment

## Investigation and Characterization Activities per Regulatory Guide 1.208





Appropriate data collection and field investigation efforts to meet 10 CFR 100.23 and Appendix S requirements

## WUS Seismic Siting Considerations

- For NPP siting studies in the central and eastern U.S. (CEUS), NRC staff has endorsed existing regional seismic source characterization (EPRI-SOG-1989, LLNL-1994) and ground motion models (EPRI-GM-2004) as starting points for seismic hazard assessment.
- A new multi-sponsor source characterization project will replace EPRI-SOG and LLNL: CEUS-SSC (2011). Site specific updates still required.
- No such endorsed regional studies exist for potential NPP sites in the western U.S. (WUS).



### **CEUS-SSC** Model

- Discrete seismic sources and regional zones of seismic activity defined.
- Developed following SSHAC Guidelines
- ·Areas west of