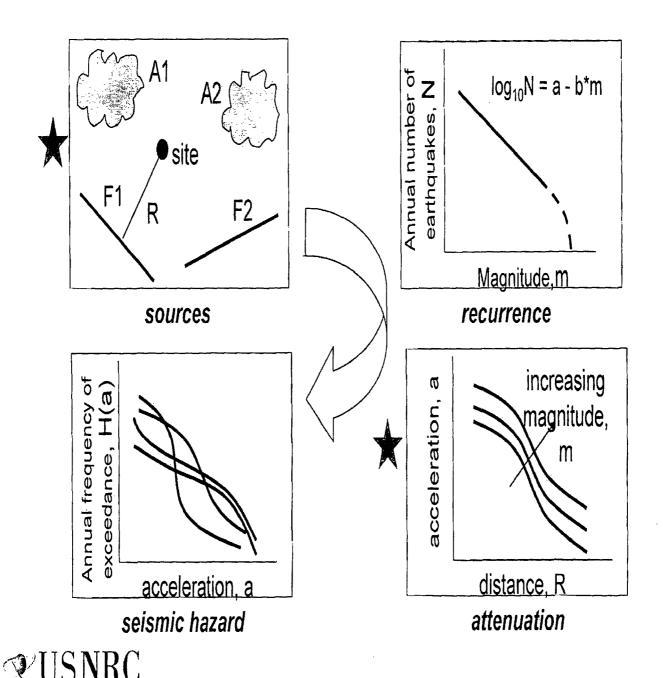

eering criteria are given in 10 CFR 100.23 and Appendix S to Part 50.
- Regulatory Guide 1.208 provides more detailed guidance on:
  - Investigations and applications of PSHA and development of the ground motion response spectra (GMRS). Contains some general discussion on WUS approaches
  - Application of the Senior Seismic Hazard Analysis Committee (SSHAC) guidelines for determination of source characterization and GMPEs (NUREG/CR-6372)
  - Integrated site response (NUREG/CR-6728)
- ANS/ANSI Standards 2.27 (Criteria for Investigations of Nuclear Facility Sites for Seismic Hazard Assessments) and 2.29 (Probabilistic Seismic Hazards Analysis) have been issued subsequent to the publication of RG 1.208
- Regulatory requirements are the same for WUS and CEUS



## Seismic Hazard Model (PSHA)



Protecting People and the Environment

## Investigation and Characterization Activities per Regulatory Guide 1.208





Appropriate data collection and field investigation efforts to meet 10 CFR 100.23 and Appendix S requirements

## WUS Seismic Siting Considerations

- For NPP siting studies in the central and eastern U.S. (CEUS), NRC staff has endorsed existing regional seismic source characterization (EPRI-SOG-1989, LLNL-1994) and ground motion models (EPRI-GM-2004) as starting points for seismic hazard assessment.
- A new multi-sponsor source characterization project will replace EPRI-SOG and LLNL: CEUS-SSC (2011). Site specific updates still required.
- No such endorsed regional studies exist for potential NPP sites in the western U.S. (WUS).



### **CEUS-SSC** Model

- Discrete se