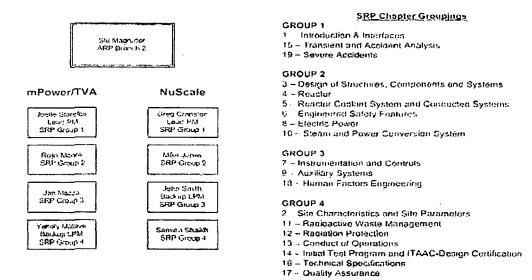

ll be involved in Advanced Reactor review work including the SRP Updates (Design Specific Review Plans) for mPower and NuScale. ARB2 Chapter PMs will be scheduling meetings in the next few weeks with their assigned Primary Review Technical Branches to continue communications and outreach.

### 1. Responsibilities and Assignments (Technical Branches)

The following link connects to a file that displays the information that we have to date regarding the technical branches and technical reviewers assigned to this work. BCs- please review and provide updates or changes where appropriate.

**SRP Update Assignments** 

#### 2. Responsibilities and Assignments (ARP Projects Branches)

The chapter PMs and lead PMs for the ARB2 organization are as follows:

# ARP iPWR Design-Center PM Assignments



## 3. SRP Update Database

The DOE labs have produced a database of anticipated changes and clarifications needed to facilitate the SRP update for mPower and NuScale. The database has been parsed into chapters and the reports have been uploaded to the Reference Documents Sections of the <u>mPower Chapter Workspace</u> and <u>NuScale Chapter Workspace</u>. The .pdf document name is similar to "CHxx\_SRP\_MODS\_LIST." Primary and Secondary Review Branches are requested to review these documents and provide comments to the ARP Chapter PMs by 4-29-11. Primary review branches are requested to facilitate interactions with secondary review branches — if you need support, please contact the Chapter PM. DOE labs will use the comments as a basis for the initial "red line strike out" of each SRP se