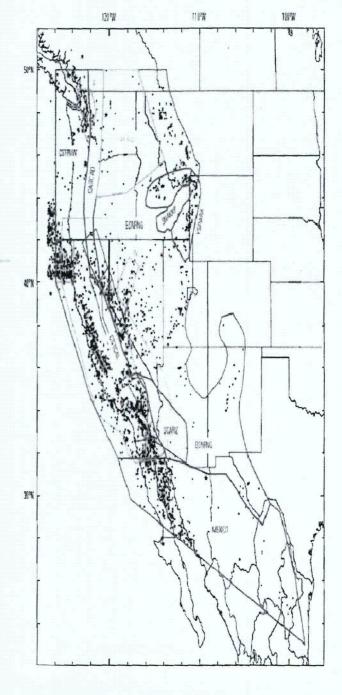

ppalachian

RFRIFT\_W - Reelfoot Rift Wide

SLRIFT - Laurence Rit

SAPP - Southern Appalachians

note: Southern Appalachlans (SAFP) and Norther apelan Rif (NIR) are included in the lapetan Rifled Margin (IRM) seismolectonic source zone.

Zones of Elevated Selsmioty

**PLME Source Zones** 

Seismotectonic Zones



Seismotectonic Regions, RLME Source Zones, Zones of Elevated Seismicity, and Test Sites

From CEUS-SSC TI Team

# USGS-National Seismic Hazard Mapping Project: WUS Source Characterization Model

- •Identified major regional zones and fault sources.
- •Focus on hazard impacts at annual exceedance levels of interest to Building Codes, potential for missing issues important to critical facilities.
- •National fold and fault database a valuable tool for starting any new PSHA in WUS.



Figure 15. Historical seismicity patterns (gridded seismicity), uniform broad regional zones inegional zones), and local seismicity variations (special zones) used in Western United States background seismicity model. Regions include: BSNRNG, Basin and Range; CASCAD, Cascadia; CST CAL, Coastal California; SCARIZ, Southern California and Arcona, SHAKRP, Shate River Plain; YSPARA, Yellovestone perabola; YAKIMA, Yakima; CSTPHVV, coastal Pacific Northwest; MEXICO, Mexico; WGCEP; Working Group on California Earthquake Probabilities. Other regions: P, Puger Lowlands; see figure 14 for explanation.



From USGS OF-2008-1128

## Identified Faults in the WUS

- •There are many more identified faults in the WUS than in the CEUS. Not all well characterized.
- •Within 320 km regional area of investi