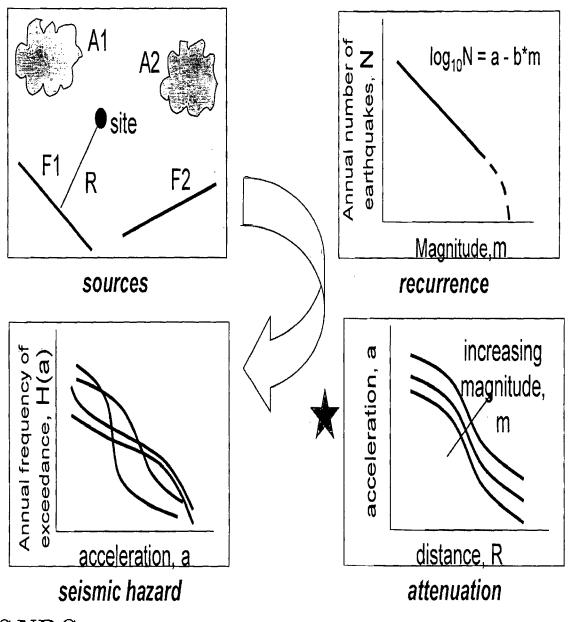

ASCAD, Cascadia; CST CAL, Coastal California; SCARIZ, Southern California and Arcona, SHAKRP, Shate River Plain; YSPARA, Yellovestone perabola; YAKIMA, Yakima; CSTPHVV, coastal Pacific Northwest; MEXICO, Mexico; WGCEP; Working Group on California Earthquake Probabilities. Other regions: P, Puger Lowlands; see figure 14 for explanation.



From USGS OF-2008-1128

## Identified Faults in the WUS

- •There are many more identified faults in the WUS than in the CEUS. Not all well characterized.
- •Within 320 km regional area of investigation potential for large number of sources requiring characterization.
- •May require hazard informed, phased approach

What about unidentified faults?



Faults in Intermountain West From USGS-OF-2008-1128

Nama Kroj Nama Kras

## Seismic Hazard Model (PSHA)



## **Ground Motion Models**

Seismicity of the United States: 1990 - 2000



## **Ground Motion Models**

Seismicity of the United States, 1990 - 2000



## **Ground Motion Models**

Median Spectral Acceleration: M 6.25, R=20 km





## **Uncertainty and SSHAC**

- Significant uncertainties exist regarding appropriate ground motion and seismo-tectonic models, robustness and applicability of various of data sets, etc.
- SSHAC provides a framework for incorporating experts into scientific assessments through structured processes and interactions
- Fundamental concepts behind guidelines
  - Views of the larger technical community are fundamental inputs
  - Competing scientific hypotheses can be considered and uncertainties captured
  - PSHA is a snapshot in time of our knowledge and uncerta