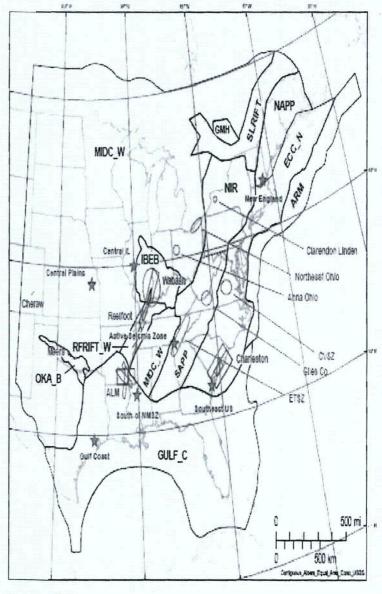

23 and Appendix S requirements

## WUS Seismic Siting Considerations

- For NPP siting studies in the central and eastern U.S. (CEUS), NRC staff has endorsed existing regional seismic source characterization (EPRI-SOG-1989, LLNL-1994) and ground motion models (EPRI-GM-2004) as starting points for seismic hazard assessment.
- A new multi-sponsor source characterization project will replace EPRI-SOG and LLNL: CEUS-SSC (2011). Site specific updates still required.
- No such endorsed regional studies exist for potential NPP sites in the western U.S. (WUS).



### **CEUS-SSC** Model

- Discrete seismic sources and regional zones of seismic activity defined.
- Developed following SSHAC Guidelines
- ·Areas west of ~103.5 W do not have established source characterization or ground motion models.



Seismotectonic Regions

ARM - Atlantic Rifted Margin

ECC\_N - Extended Continental Crust Wide OKA\_B - Oklahoma Aulacogen Model B

GMH - Great Meteor Hotspot

SILLE C - Guif Coast Zone

IBEB - Mino's Basin Exted Basement

NIR - Northern Jacetan Rift

MIDC\_W - Mid-Continent Craton Wide

NAPF - Northern Appalachian

RFRIFT\_W - Reelfoot Rift Wide

SLRIFT - Laurence Rit

SAPP - Southern Appalachians

note: Southern Appalachlans (SAFP) and Norther apelan Rif (NIR) are included in the lapetan Rifled Margin (IRM) seismolectonic source zone.

Zones of Elevated Selsmioty

**PLME Source Zones** 

Seismotectonic Zones



Seismotectonic Regions, RLME Source Zones, Zones of Elevated Seismicity, and Test Sites

From CEUS-SSC TI Team

# USGS-National Seismic Hazard Mapping Project: WUS Source Charac