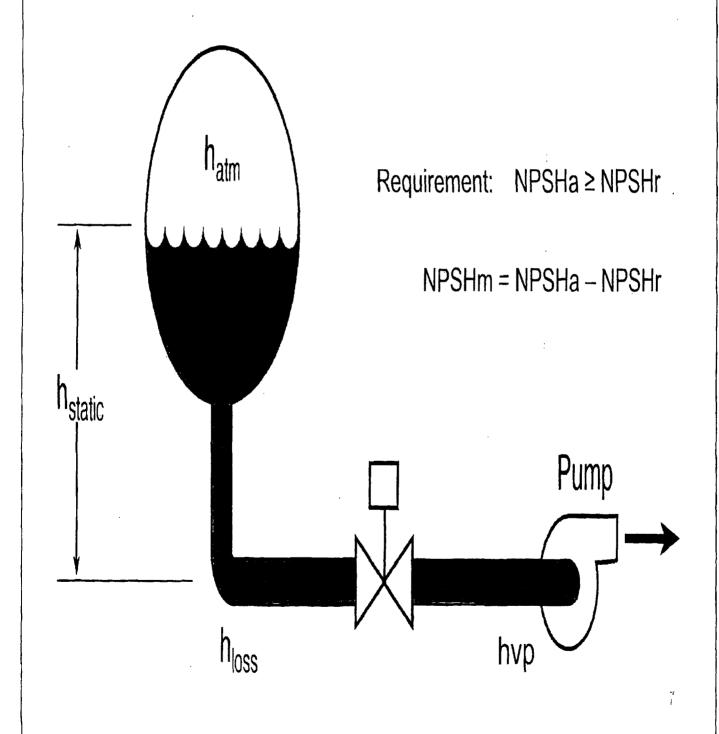

order for the water to exist as a liquid, a corresponding pressure must be present at least equal to the saturation pressure for the given temperature.

## Staff Review

- Staff issued an RAI requesting AREVA perform a risk assessment of NPSH CAP credit (RAI 457 question 06.02.02-81).
  - Risk information to address:
    - Plant accident conditions where CAP credit is used to demonstrate reliable operation of the ECCS (SIS) pumps.
    - Operator actions (if any).
    - Impaired containment integrity.

# Summary

- Staff requesting additional information concerning AREVAs use of CAP credit
  - includes risk information.
- Limiting use of NPSH CAP credit to the saturation pressure for a given IRWST temperature is consistent with most operating PWRs and appears to be bounding for the EPR.





| Courts, Tonya                              |                                                                                                                                                                          |  |  |  |  |
|--------------------------------------------|--------------------------------------------------------------------------------------------------------------------------------------------------------------------------|--|--|--|--|
| From:<br>Sent:                             | Jackson, Christopher<br>Tuesday, March 29, 2011 4:19 AM                                                                                                                  |  |  |  |  |
| To:<br>Subject:                            | Courts, Tonya FW: Electronic Reading Room Errors in Calcs Com