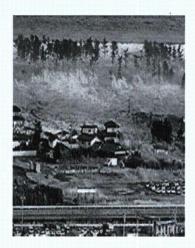

- Unit 6: 1067 MWe BWR, 1979 (unit was in outage prior to event)





#### **Fukushima Daiichi Unit 1**

- Typical BWR 3 and 4 Reactor Design
- Some similarities to Duane Arnold Energy Center





#### **Fukushima Daiichi Unit 1**





#### **Fukushima Daiichi Unit 1**



**Boiling Water Reactor Design** 



#### **Event Initiation**

- The Fukushima nuclear facilities were damaged in a magnitude 8.9 earthquake on March 11 (Japan time), centered offshore of the Sendai region, which contains the capital Tokyo.
  - Plant designed for magnitude 8.2 earthquake. An 8.9 magnitude quake is 7 times in greater in magnitude.
- Serious secondary effects followed including a significant tsunami, significant aftershocks and a major fire at a fossil fuel installation.



By Janet Loehrke, USA TODAY









## **Initial Response**

- Nuclear reactors were shutdown automatically. Within seconds the control rods were inserted into core and nuclear chain reaction stopped.
- Cooling systems were placed in operation to remove the residual heat. The residual heat load is about 3% of the heat load under normal operating conditions.
- Earthquake resulted in the loss of offsite power which is the normal supply to plant.
- Emergency Diesel Generators started and powered station emergency cooling systems.
- One hour later, the station was struck by the tsunami. The tsunami was larger than what the plant was designed for. The tsunami took out all multiple sets of the backup Emergency Diesel generators.
- Reactor operators were able to utilize emergency battery power to provide power for cooling t