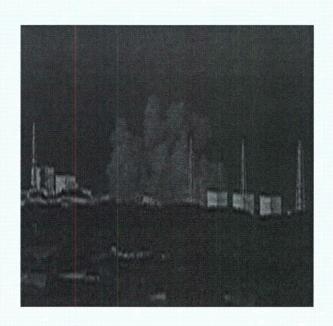

ure and hydrogen levels. Required to protect the primary containment from failure.
- Primary Containment Venting is through a filtered path that travels through duct work in the secondary containment to an elevated release point on the refuel floor (on top of the reactor building).
- A hydrogen detonation subsequently occurred while venting the secondary containment. Occurred shortly after and aftershock at the station. Spark likely ignited hydrogen.



## **Core Damage Sequence**



Core Uncovered



Fuel Overheating



Fuel melting - Core Damaged



Core Damaged but retained in vessel



Some portions of core melt into lower RPV head



Containment pressurizes. Leakage possible at drywell head



Releases of hydrogen into secondary containment

9



## **Hydrogen Detonation at Unit 1**





**Reactor Building** 



## **Mitigating Actions**

- The station was able to deploy portable generators and utilize a portable pump to inject sea water into the reactor and primary containment.
- Station was successful in flooding the primary containment to cool the reactor vessel and debris
  that may have been released into the primary containment.
- Boric acid was added to the seawater used for injection. Boric acid is "liquid control rod". The boron
  captures neutrons and speeds up the cooling down of the core. Boron also reduces the release of
  iodine by buffering the containment water pH.

#### **Containment Flooding Effects**





#### **Emergency Response**

- Equivalent of General Emergency declared to the event at Unit 1.
- Evacuation of public performed within 20 km (13 m