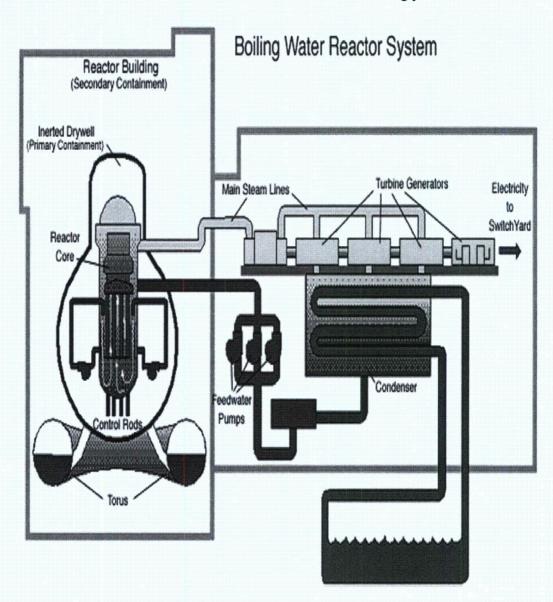

FOR Fukishima Event - FPL Response.ppt

**Attachments:** 

Fukishima Event - FPL Response.ppt



## Fukushima Daiichi Nuclear Plant Event Summary and FPL/DAEC Actions





#### **Fukushima Daiichi Nuclear Station**

- Six BWR units at the Fukushima Nuclear Station:
  - Unit 1: 439 MWe BWR, 1971 (unit was in operation prior to event)
  - Unit 2: 760 MWe BWR, 1974 (unit was in operation prior to event)
  - Unit 3: 760 MWe BWR, 1976 (unit was in operation prior to event)
  - Unit 4: 760 MWe BWR, 1978 (unit was in outage prior to event)
  - Unit 5: 760 MWe BWR, 1978 (unit was in outage prior to event)
  - Unit 6: 1067 MWe BWR, 1979 (unit was in outage prior to event)





#### **Fukushima Daiichi Unit 1**

- Typical BWR 3 and 4 Reactor Design
- Some similarities to Duane Arnold Energy Center





#### **Fukushima Daiichi Unit 1**





#### **Fukushima Daiichi Unit 1**



**Boiling Water Reactor Design** 



#### **Event Initiation**

- The Fukushima nuclear facilities were damaged in a magnitude 8.9 earthquake on March 11 (Japan time), centered offshore of the Sendai region, which contains the capital Tokyo.
  - Plant designed for magnitude 8.2 earthquake. An 8.9 magnitude quake is 7 times in greater in magnitude.
- Serious secondary effects followed including a significant tsunami, significant aftershocks and a major fire at a fossil fuel installation.



By Janet Loehrke, USA TODAY









## **Initial Response**

- Nuclear reactors were shutdown automatically. Within seconds the control rods were inserted into core and nuclear chain reaction stopped.
- Cooling systems were