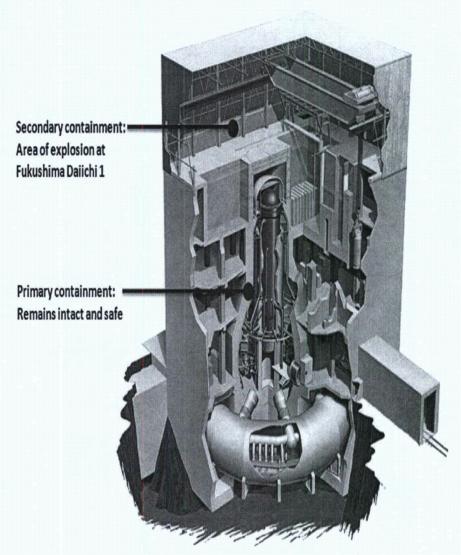

PL Response.ppt



## Fukushima Daiichi Nuclear Plant Event Summary and FPL/DAEC Actions





#### **Fukushima Daiichi Nuclear Station**

- Six BWR units at the Fukushima Nuclear Station:
  - Unit 1: 439 MWe BWR, 1971 (unit was in operation prior to event)
  - Unit 2: 760 MWe BWR, 1974 (unit was in operation prior to event)
  - Unit 3: 760 MWe BWR, 1976 (unit was in operation prior to event)
  - Unit 4: 760 MWe BWR, 1978 (unit was in outage prior to event)
  - Unit 5: 760 MWe BWR, 1978 (unit was in outage prior to event)
  - Unit 6: 1067 MWe BWR, 1979 (unit was in outage prior to event)





#### **Fukushima Daiichi Unit 1**

- Typical BWR 3 and 4 Reactor Design
- Some similarities to Duane Arnold Energy Center





#### **Fukushima Daiichi Unit 1**





#### **Fukushima Daiichi Unit 1**



**Boiling Water Reactor Design** 



#### **Event Initiation**

- The Fukushima nuclear facilities were damaged in a magnitude 8.9 earthquake on March 11 (Japan time), centered offshore of the Sendai region, which contains the capital Tokyo.
  - Plant designed for magnitude 8.2 earthquake. An 8.9 magnitude quake is 7 times in greater in magnitude.
- Serious secondary effects followed including a significant tsunami, significant aftershocks and a major fire at a fossil fuel installation.



By Janet Loehrke, USA TODAY









## **Initial Response**

- Nuclear reactors were shutdown automatically. Within seconds the control rods were inserted into core and nuclear chain reaction stopped.
- Cooling systems were placed in operation to remove the residual heat. The residual heat load is abo