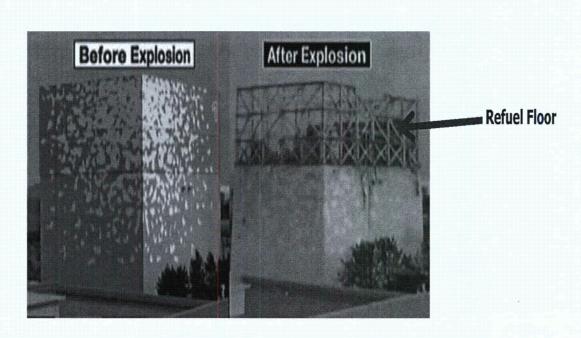

e and hydrogen levels. Required to protect the primary containment from failure.
- Primary Containment Venting is through a filtered path that travels through duct work in the secondary containment to an elevated release point on the refuel floor (on top of the reactor building).
- A hydrogen detonation subsequently occurred while venting the secondary containment. Occurred shortly after and aftershock at the station. Spark likely ignited hydrogen.



## **Core Damage Sequence**



Core Uncovered



Fuel Overheating



Fuel melting - Core Damaged



Core Damaged but retained in vessel



Some portions of core melt into lower RPV head



Containment pressurizes. Leakage possible at drywell head



Releases of hydrogen into secondary containment

9



## **Hydrogen Detonation at Unit 1**





**Reactor Building** 



## **Mitigating Actions**

- The station was able to deploy portable generators and utilize a portable pump to inject sea water into the reactor and primary containment.
- Station was successful in flooding the primary containment to cool the reactor vessel and debris
  that may have been released into the primary containment.
- Boric acid was added to the seawater used for injection. Boric acid is "liquid control rod". The boron
  captures neutrons and speeds up the cooling down of the core. Boron also reduces the release of
  iodine by buffering the containment water pH.

#### **Containment Flooding Effects**





#### **Emergency Response**

- Equivalent of General Emergency declared to the event at Unit 1.
- Evacuation of public performed within 20 km (13 mil