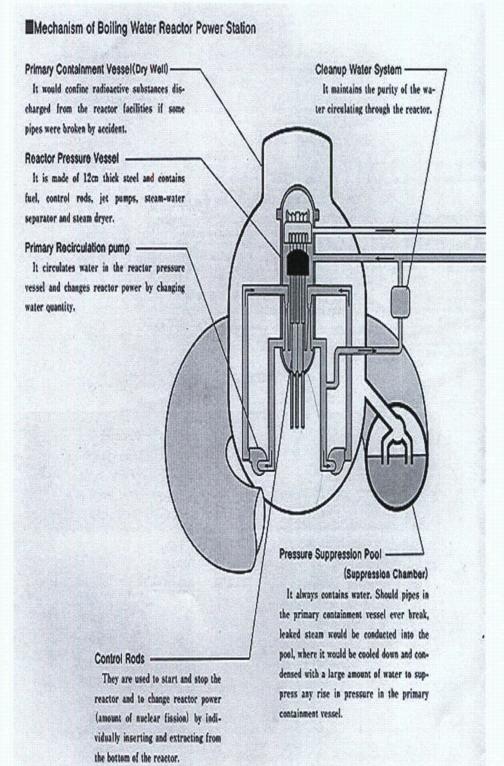

**Attachments:** 

Fukishima Event - FPL Response.ppt



## Fukushima Daiichi Nuclear Plant Event Summary and FPL/DAEC Actions





#### **Fukushima Daiichi Nuclear Station**

- Six BWR units at the Fukushima Nuclear Station:
  - Unit 1: 439 MWe BWR, 1971 (unit was in operation prior to event)
  - Unit 2: 760 MWe BWR, 1974 (unit was in operation prior to event)
  - Unit 3: 760 MWe BWR, 1976 (unit was in operation prior to event)
  - Unit 4: 760 MWe BWR, 1978 (unit was in outage prior to event)
  - Unit 5: 760 MWe BWR, 1978 (unit was in outage prior to event)
  - Unit 6: 1067 MWe BWR, 1979 (unit was in outage prior to event)





#### **Fukushima Daiichi Unit 1**

- Typical BWR 3 and 4 Reactor Design
- Some similarities to Duane Arnold Energy Center





#### **Fukushima Daiichi Unit 1**





#### **Fukushima Daiichi Unit 1**



**Boiling Water Reactor Design** 



#### **Event Initiation**

- The Fukushima nuclear facilities were damaged in a magnitude 8.9 earthquake on March 11 (Japan time), centered offshore of the Sendai region, which contains the capital Tokyo.
  - Plant designed for magnitude 8.2 earthquake. An 8.9 magnitude quake is 7 times in greater in magnitude.
- Serious secondary effects followed including a significant tsunami, significant aftershocks and a major fire at a fossil fuel installation.



By Janet Loehrke, USA TODAY









## **Initial Response**

- Nuclear reactors were shutdown automatically. Within seconds the control rods were inserted into core and nuclear chain reaction stopped.
- Cooling systems were placed in operation to remove the resid