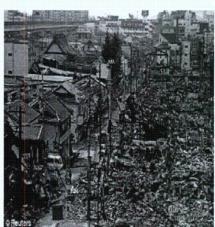

- Unit 6: 1067 MWe BWR, 1979 (unit was in outage prior to event)





#### **Fukushima Daiichi Unit 1**

- Typical BWR 3 and 4 Reactor Design
- Some similarities to Duane Arnold Energy Center





#### **Fukushima Daiichi Unit 1**





#### **Fukushima Daiichi Unit 1**



**Boiling Water Reactor Design** 



#### **Event Initiation**

- The Fukushima nuclear facilities were damaged in a magnitude 8.9 earthquake on March 11 (Japan time), centered offshore of the Sendai region, which contains the capital Tokyo.
  - Plant designed for magnitude 8.2 earthquake. An 8.9 magnitude quake is 7 times in greater in magnitude.
- Serious secondary effects followed including a significant tsunami, significant aftershocks and a major fire at a fossil fuel installation.



By Janet Loehrke, USA TODAY









## **Initial Response**

- Nuclear reactors were shutdown automatically. Within seconds the control rods were inserted into core and nuclear chain reaction stopped.
- Cooling systems were placed in operation to remove the residual heat. The residual heat load is about 3% of the heat load under normal operating conditions.
- Earthquake resulted in the loss of offsite power which is the normal supply to plant.
- Emergency Diesel Generators started and powered station emergency cooling systems.
- One hour later, the station was struck by the tsunami. The tsunami was larger than what the plant was designed for. The tsunami took out all multiple sets of the backup Emergency Diesel generators.
- Reactor operators were able to utilize emergency battery power to provide power for cooling the