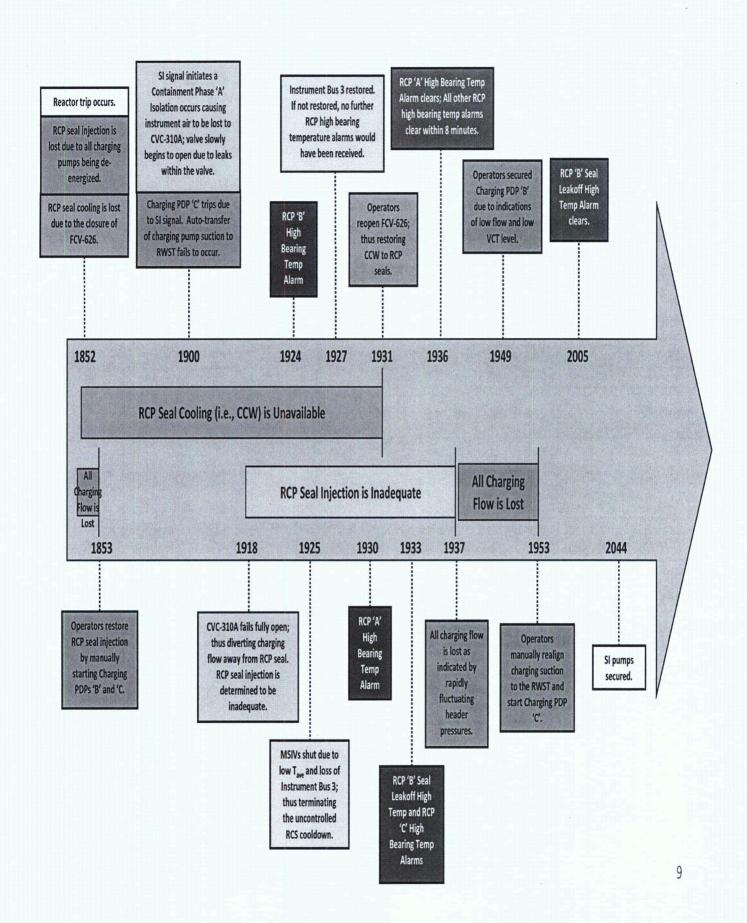

ssue the analysis per the normal ASP process.

## Robinson Event and Key Risk Drivers

## Robinson Event Description

- On March 28, 2010, a feeder cable failure to a 4kV non-vital bus caused an arc flash and fire. A subsequent failure of a bus-tie breaker to open and isolate the fault resulted in a loss of power to Reactor Coolant Pump (RCP) B and a subsequent reactor trip.
- Subsequent to the reactor trip, an automatic safety injection (SI)
   actuation occurred due to an uncontrolled reactor coolant system
   (RCS) cooldown.
- Plant response was complicated by equipment malfunctions and failure of the operating crew to diagnose plant conditions and properly control the plant.
- During plant restoration a relay was reset which re-initiated the electrical fault and caused a second fire.



## Summary of Equipment/Operator Failures

#### Equipment Failures

- A feeder cable failure leads to an arc fault and initial fire causing the failure of the Unit Auxiliary Transformer and non-vital Bus 5.
- Breaker 24 failed to open causing the loss of non-vital Bus 4.
- Alternate charging valve CVC-310A opened due the Phase-A containment isolation and air leaks within the valve. This caused seal injection flow to be diverted away from the RCP seals.
- The charging suction source failed to automatically switch-over from the VCT to the RWST due to instrumentation failure.

#### Operator Deficiencies

- Failed to control the RCS cooldown caused by the opening of the MSR drain valves.
- Failed (initially) to recognize the closure of component cooling water (CCW) flow return valve from the