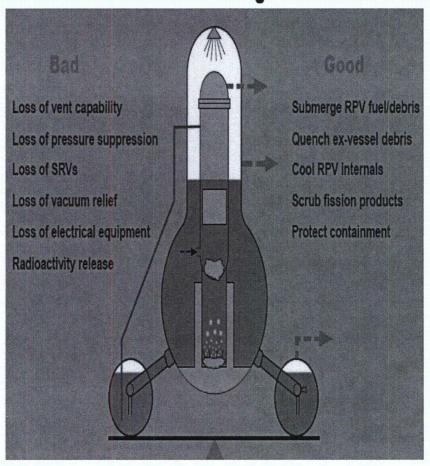

ntainment pressurizes. Leakage possible at drywell head



Releases of hydrogen into secondary containment

9



## **Hydrogen Detonation at Unit 1**





**Reactor Building** 



## **Mitigating Actions**

- The station was able to deploy portable generators and utilize a portable pump to inject sea water into the reactor and primary containment.
- Station was successful in flooding the primary containment to cool the reactor vessel and debris
  that may have been released into the primary containment.
- Boric acid was added to the seawater used for injection. Boric acid is "liquid control rod". The boron
  captures neutrons and speeds up the cooling down of the core. Boron also reduces the release of
  iodine by buffering the containment water pH.

#### **Containment Flooding Effects**





#### **Emergency Response**

- Equivalent of General Emergency declared to the event at Unit 1.
- Evacuation of public performed within 20 km (13 miles) of plant; approximately 200,000 people evacuated.
- Similar hydrogen detonation subsequently occurred at Unit 3 on Sunday, March 14<sup>th</sup>
  (Japan time). Primary containment remained intact at Unit's 1 and 3 throughout the
  accident. There was considerable damage to the secondary containment (reactor
  building).
- Highest recorded radiation level at the Fukushima Daiichi site was 155.7 millirem.
   Radiation levels were subsequently reduced to 4.4 millirem after the after the containment was flooded. The NRC's radiation dose limit for the public is 100 millirem per year.
- Several fatalities occurred at the station along with