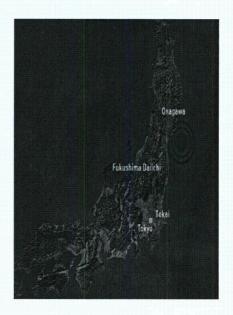

Unit 6: 1067 MWe BWR, 1979 (unit was in outage prior to event)





#### **Fukushima Daiichi Unit 1**

- Typical BWR 3 and 4 Reactor Design
- Some similarities to Duane Arnold Energy Center





#### **Fukushima Daiichi Unit 1**





#### **Fukushima Daiichi Unit 1**



**Boiling Water Reactor Design** 



#### **Event Initiation**

- The Fukushima nuclear facilities were damaged in a magnitude 8.9 earthquake on March 11 (Japan time), centered offshore of the Sendai region, which contains the capital Tokyo.
  - Plant designed for magnitude 8.2 earthquake. An 8.9 magnitude quake is 7 times in greater in magnitude.
- Serious secondary effects followed including a significant tsunami, significant aftershocks and a major fire at a fossil fuel installation.



By Janet Loehrke, USA TODAY









## **Initial Response**

- Nuclear reactors were shutdown automatically. Within seconds the control rods were inserted into core and nuclear chain reaction stopped.
- Cooling systems were placed in operation to remove the residual heat. The residual heat load is about 3% of the heat load under normal operating conditions.
- Earthquake resulted in the loss of offsite power which is the normal supply to plant.
- Emergency Diesel Generators started and powered station emergency cooling systems.
- One hour later, the station was struck by the tsunami. The tsunami was larger than what the plant was designed for. The tsunami took out all multiple sets of the backup Emergency Diesel generators.
- Reactor operators were able to utilize emergency battery power to provide power for cooling the c