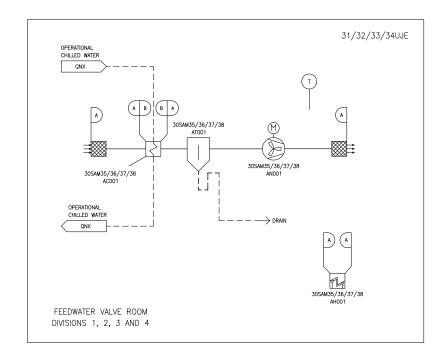

## Figure 9.4.12-1—Main Steam and Feedwater Valve Room Ventilation System

kte – nuclear Island Drain and vent systems – Floor Drains 3 onx – operational chilled water system sam3 – main steam and main feedwater valve room ventilation system