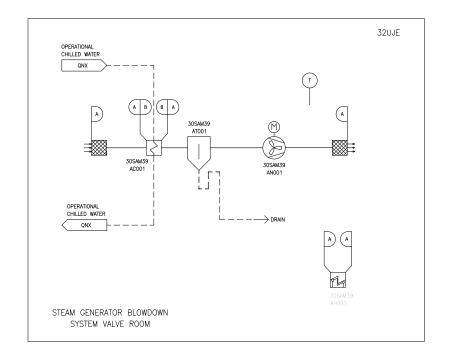

## Figure 9.4.12-1—Main Steam and Feedwater Valve Room Ventilation System

kte – nuclear Island Drain and vent systems – Floor Drains 3 onx – operational chilled water system sam3 – main steam and main feedwater valve room ventilation system