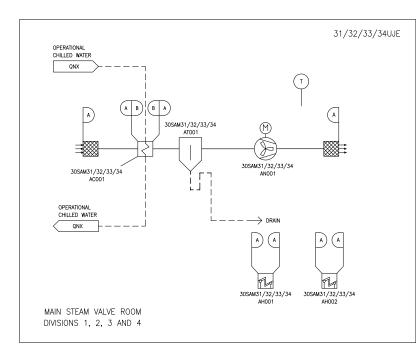

## Figure 9.4.12-1—Main Steam and Feedwater Valve Room Ventilation System

kte – nuclear Island Drain and vent systems – Floor Drains 3 onx – operational chilled water system sam3 – main steam and main feedwater valve room ventilation system

31UJE – MAIN STEAM VALVE ROOM, DIVISION 1 32UJE – MAIN STEAM VALVE ROOM, DIVISION 2 33UJE – MAIN STEAM VALVE ROOM, DIVISION 3 34UJE – MAIN STEAM VALVE ROOM, DIVISION 4

| В              | E                       | NSC                     |
|----------------|-------------------------|-------------------------|
| A              | N/A                     | NSC                     |
| DESIGN<br>AREA | SSC<br>QUALITY<br>GROUP | SSC<br>SEISMIC<br>CLASS |