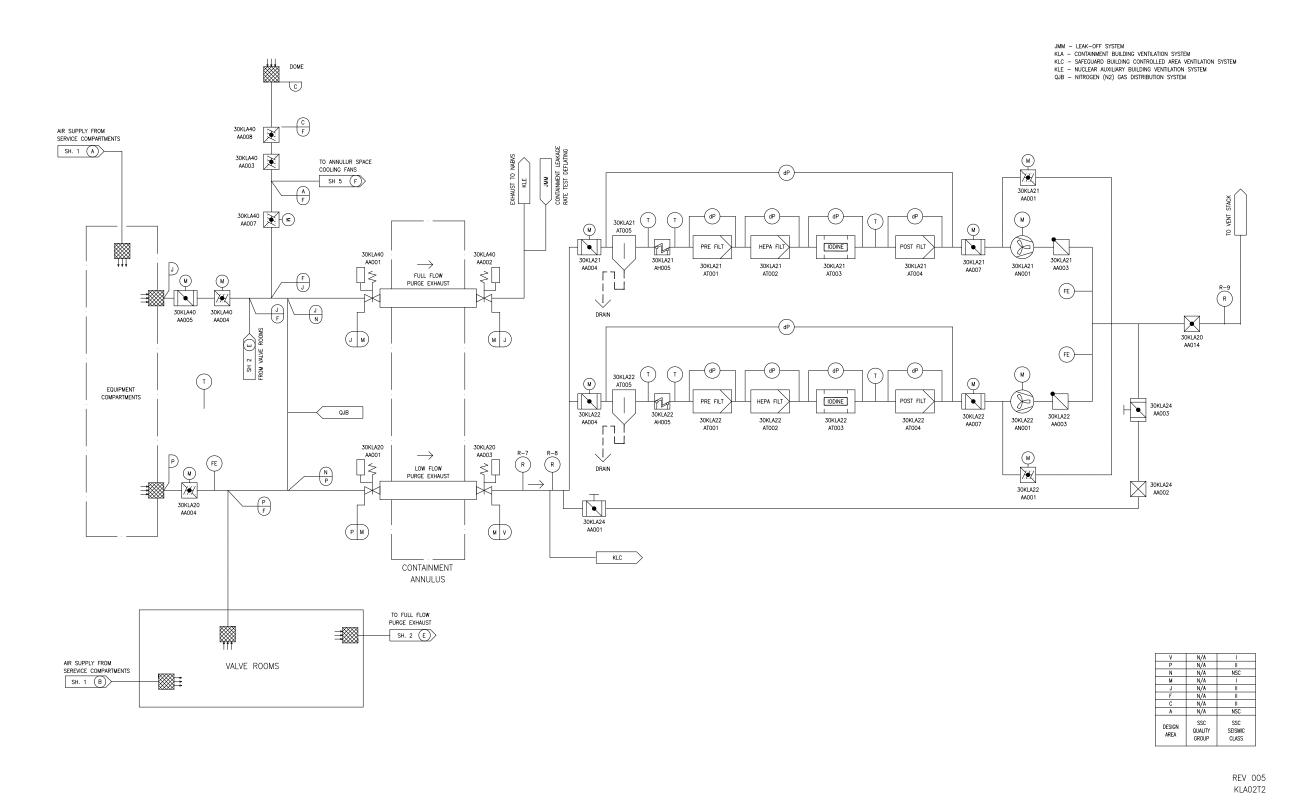

Figure 9.4.7-1—Containment Building Low Flow and Full Flow Purge Supply Subsystem

REV 005 KLA01T2

Figure 9.4.7-2—Containment Building Low Flow and Full Flow Purge Exhaust Subsystem

Figure 9.4.7-3—Containment Building Internal Filtration Subsystem