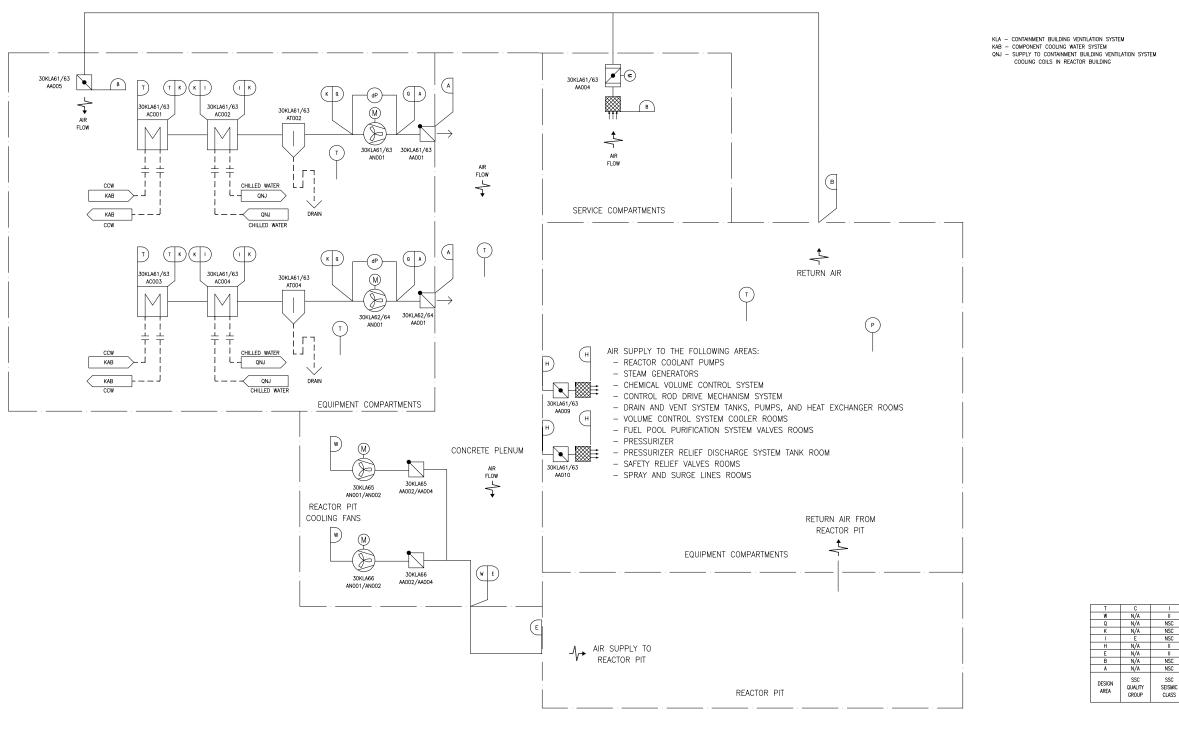

STEAM GENERATOR BLOWDOWN

FLASH TANK ROOM

QNJ

STEAM GENERATOR BLOWDOWN HEAT EXCHANGER ROOM

SAFETY INJECTION VALVES ROOM

SAFETY INJECTION VALVES ROOM

Figure 9.4.7-5—Containment Building Service Compartments Cooling Subsystem

COMPONENT COOLING WATER SYSTEM
 ONJ - SUPPLY TO CONTAINMENT BUILDING VENTILATION SYSTEM
 COOLING COILS IN REACTOR BUILDING

SSC QUALITY GROUP

REV 005 KLA05T2

SAFETY INJECTION VALVES ROOM

SAFETY INJECTION VALVES ROOM