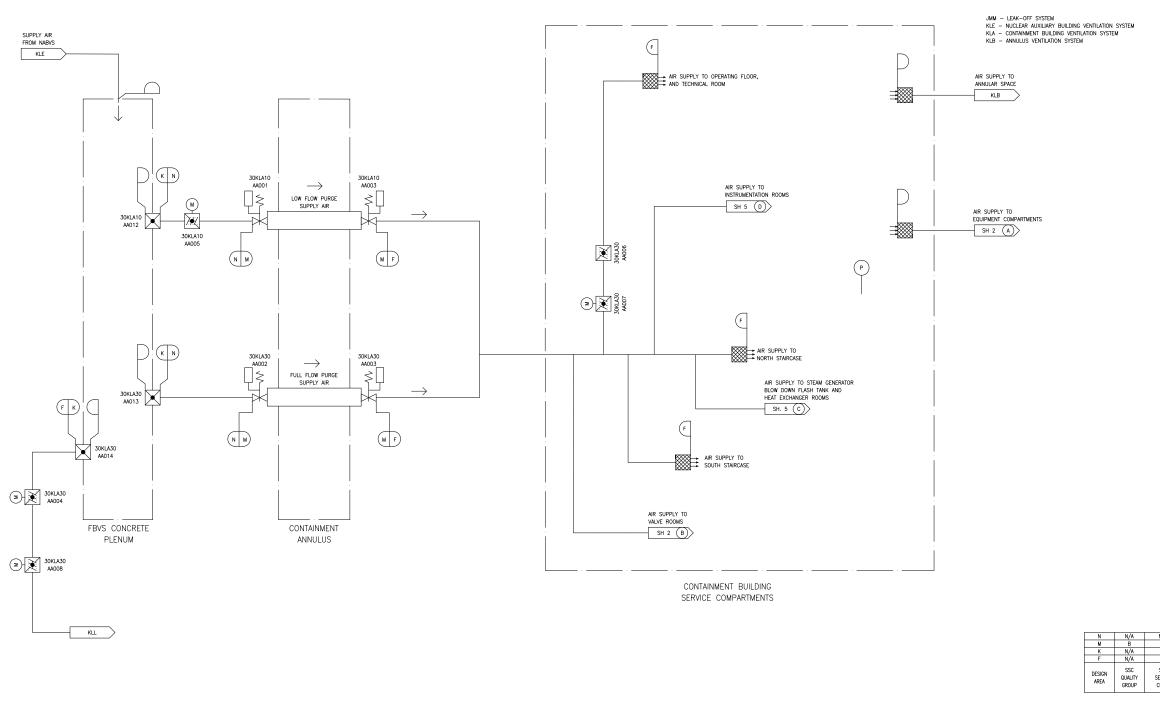

Figure 9.4.7-1—Containment Building Low Flow and Full Flow Purge Supply Subsystem

REV 005 KLA01T2

Figure 9.4.7-2—Containment Building Low Flow and Full Flow Purge Exhaust Subsystem

Figure 9.4.7-3—Containment Building Internal Filtration Subsystem