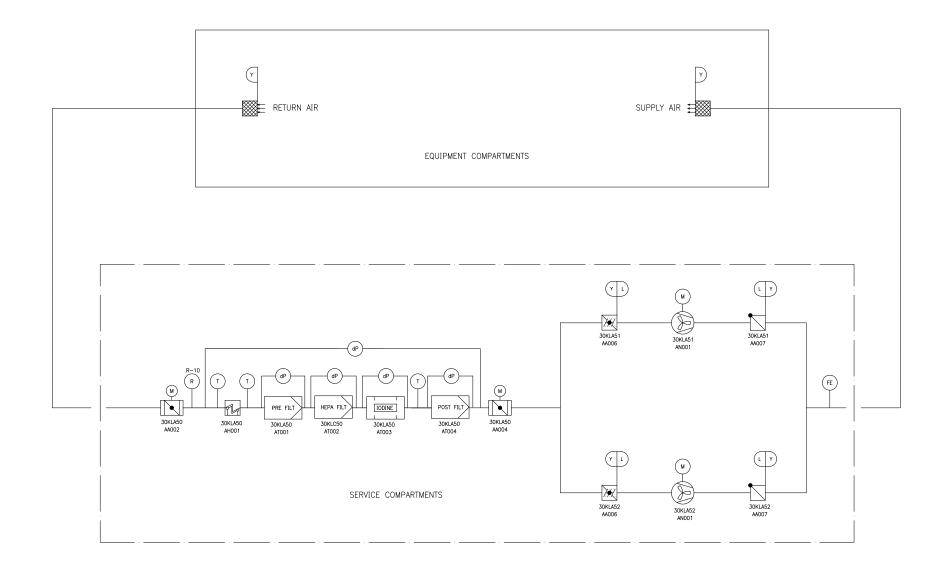

Figure 9.4.7-1—Containment Building Low Flow and Full Flow Purge Supply Subsystem

REV 005 KLA01T2

Figure 9.4.7-2—Containment Building Low Flow and Full Flow Purge Exhaust Subsystem

Figure 9.4.7-3—Containment Building Internal Filtration Subsystem

 Y
 N/A
 I

 L
 N/A
 I

 DESIGN AREA
 SSC SSC SSC SSC GUALITY SEISMIC GROUP CLASS

REV 005 KLA03T2

Figure 9.4.7-4—Containment Building Cooling Subsystem

REV 005 KLA04T2

DOME 30KLA71 AA003 ANNULAR SPACE ANNULAR SPACE KLA - CONTAINMENT BUILDING VENTILATION SYSTEM SH 2 F QNJ QNJ CHILLED WATER 30KLA71 AA004 CHILLED WATER
QNJ QNJ CHILLED WATER CHILLED WATER AIR FLOW AIR SUPPLY
SH 1 D AIR FLOW  $\wedge$ INSTRUMENTATION MEASURING TABLE ROOM INSTRUMENTATION MEASURING QNJ CABINETS ROOM QNJ QNJ QNJ QNJ QNJ QNJ CHILLED WATER