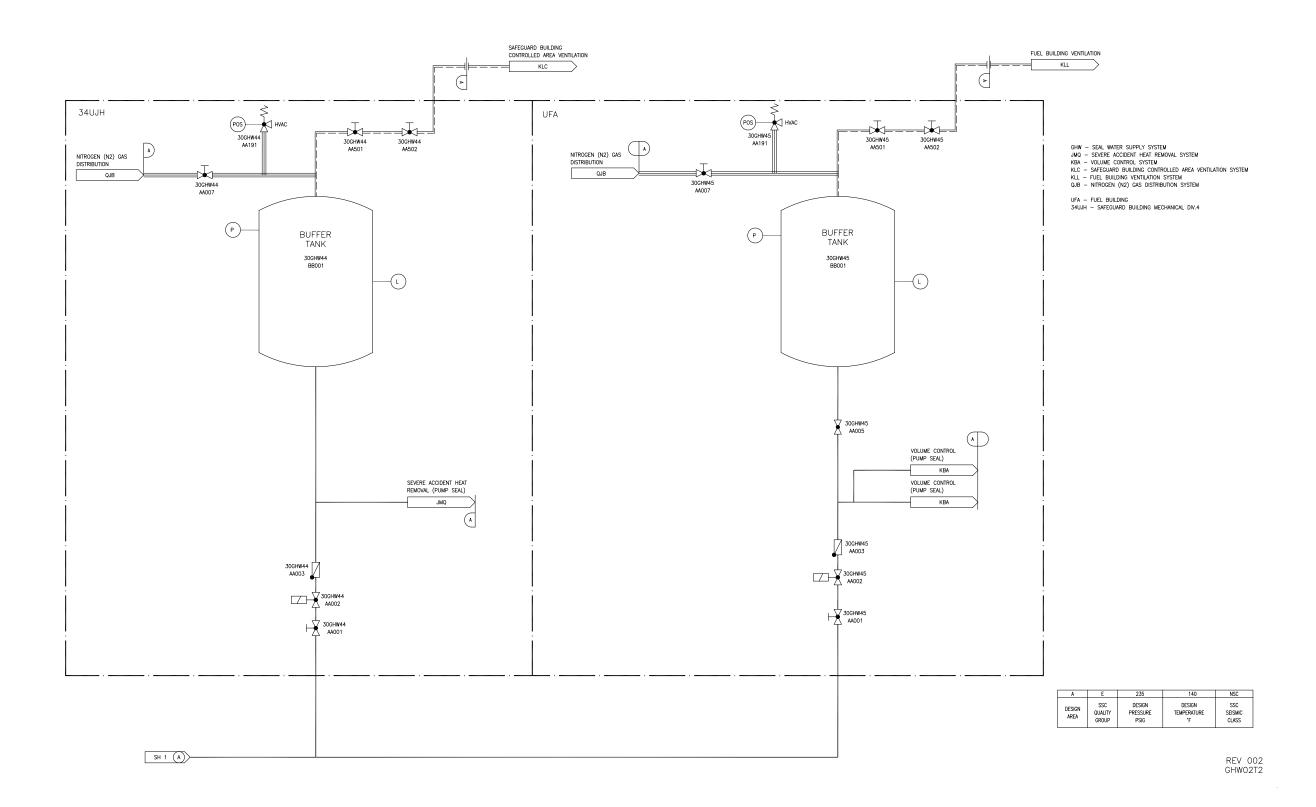

REV 002 GHW01T2

Figure 9.2.7-1—Seal Water Supply System Sheet 2 of 3

Figure 9.2.7-1—Seal Water Supply System Sheet 3 of 3

GHC - DEMINERALIZED WATER DISTRIBUTION SYSTEM
GHW - SEAL WATER SUPPLY SYSTEM

UBA - SWITCHGEAR BUILDING

| G              | E                       | 235                        | 140                         | NSC                     |
|----------------|-------------------------|----------------------------|-----------------------------|-------------------------|
| F              | E                       | 235                        | 140                         | NSC                     |
| DESIGN<br>AREA | SSC<br>QUALITY<br>GROUP | DESIGN<br>PRESSURE<br>PSIG | DESIGN<br>TEMPERATURE<br>*F | SSC<br>SEISMIC<br>CLASS |