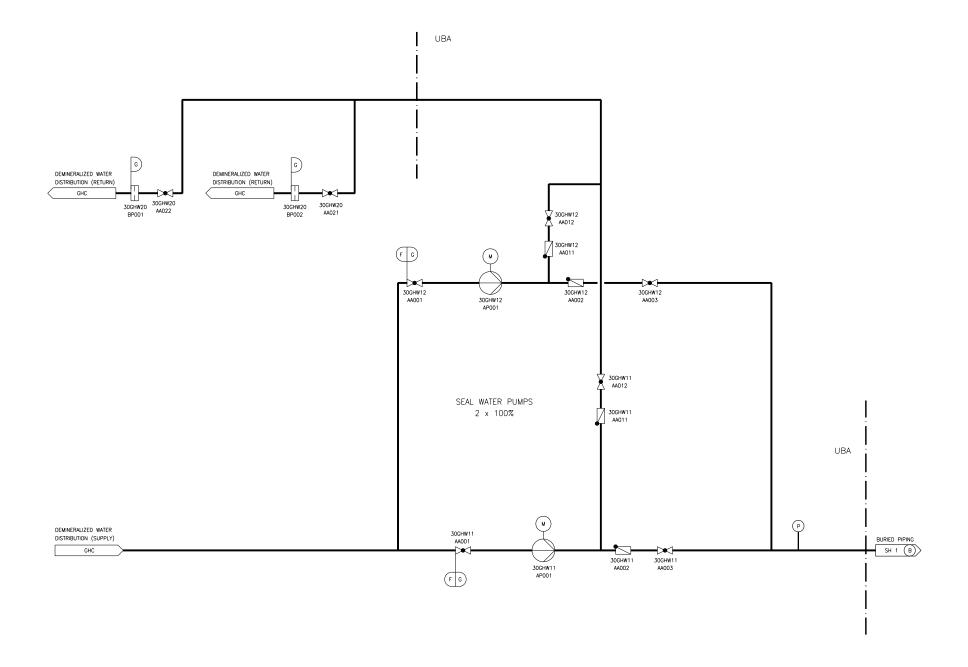

REV 002 GHW01T2

Figure 9.2.7-1—Seal Water Supply System Sheet 2 of 3

Figure 9.2.7-1—Seal Water Supply System Sheet 3 of 3

GHC - DEMINERALIZED WATER DISTRIBUTION SYSTEM
GHW - SEAL WATER SUPPLY SYSTEM

UBA - SWITCHGEAR BUILDING

GHW03T2