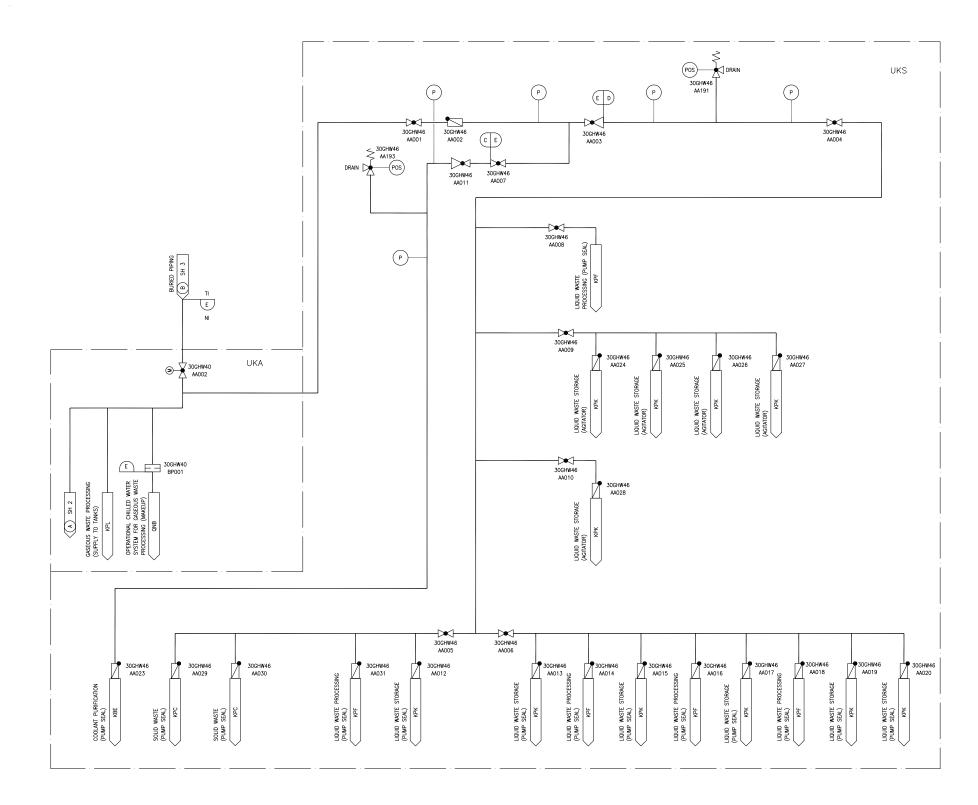

Figure 9.2.7-1—Seal Water Supply System
Sheet 1 of 3

GHW - SEAL WATER SUPPLY SYSTEM
KBE - COOLANT PURIFICATION SYSTEM
KPC - SOLID WASTE SYSTEM
KPL - GASEOUS WASTE PROCESSING SYSTEM
KPF - LIQUID WASTE TORAGE SYSTEM
KPF - LIQUID WASTE TORAGE SYSTEM
QNB - OPERATIONAL CHILLED WATER SYSTEM FOR GASEOUS WASTE PROCESSING SYSTEM

UKA - NUCLEAR AUXILIARY BUILDING
UKS - RADIOACTIVE WASTE PROCESSING BUILDING

| E              | E                       | 235                        | 140                         | NSC                     |
|----------------|-------------------------|----------------------------|-----------------------------|-------------------------|
| D              | E                       | 235                        | 140                         | NSC                     |
| С              | E                       | 235                        | 140                         | NSC                     |
| DESIGN<br>AREA | SSC<br>QUALITY<br>GROUP | DESIGN<br>PRESSURE<br>PSIG | DESIGN<br>TEMPERATURE<br>"F | SSC<br>SEISMIC<br>CLASS |