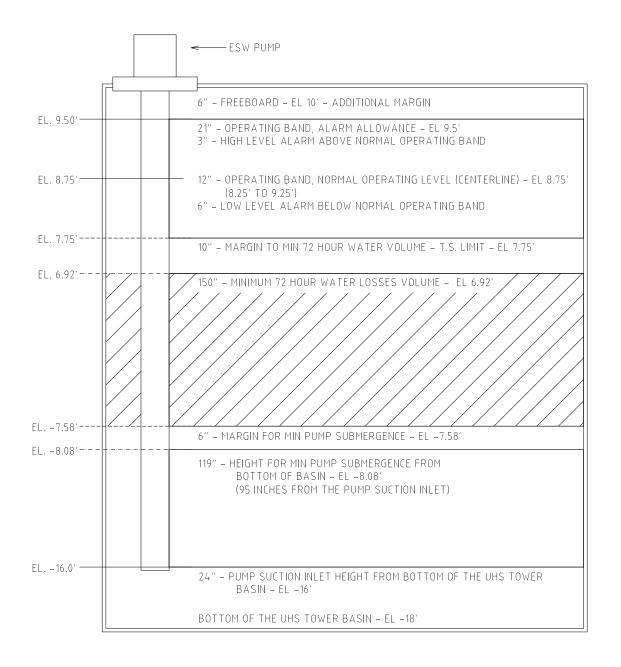

REV 003 PED01T2

Figure 9.2.5-2—[[Conceptual Site-Specific UHS Systems]]

Figure 9.2.5-3—Cross-Section of UHS Tower Basin

NOTE: FIGURE NOT DRAWN TO SCALE

REV 005