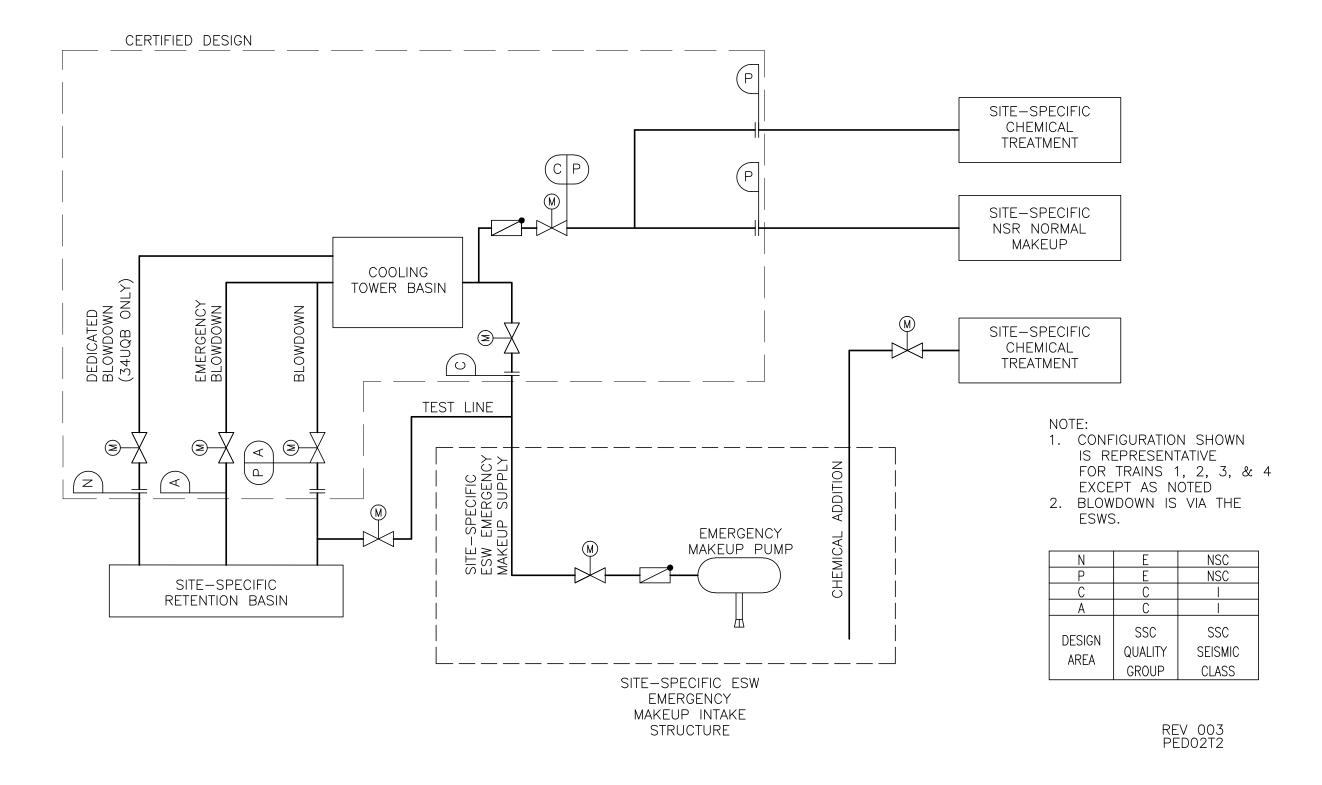

REV 003 PED01T2

Figure 9.2.5-2—[[Conceptual Site-Specific UHS Systems]]

Figure 9.2.5-3—Cross-Section of UHS Tower Basin

NOTE: FIGURE NOT DRAWN TO SCALE

REV 005