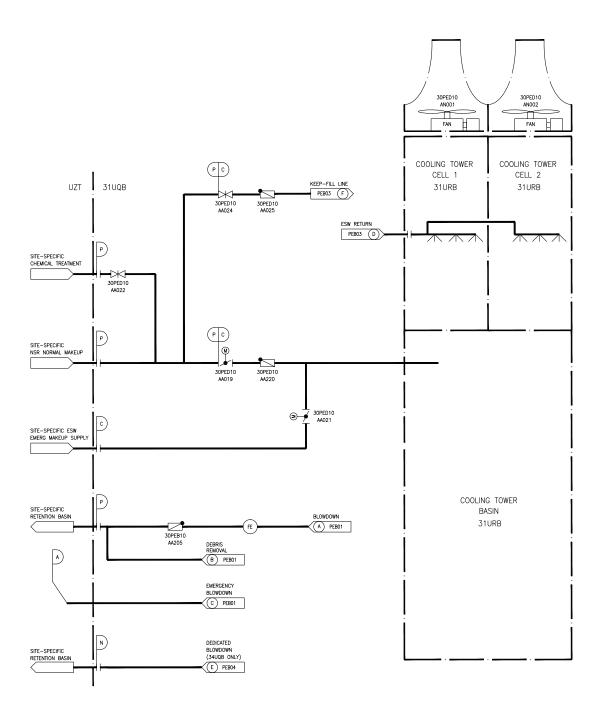

Figure 9.2.5-1—Ultimate Heat Sink Piping and Instrumentation Diagram

PEB - ESSENTIAL SERVICE WATER PIPING SYSTEM

31UOB — ESSENTIAL SERVICE WATER PUMP BUILDING, DIVISION 1 31URB — ESSENTIAL SERVICE WATER COOLING TOWER STRUCTURE, DIVISION 1 UZT — OUTDOOR AREA

NOTE:

1. TRAIN 1 SHOWN IS REPRESENTATIVE OF TRAINS 2, 3 AND 4, WITH EXCEPTIONS AS NOTED.

2.UHS BASIN WATER LEVEL AND TEMPERATURE SENSORS ARE

| A              | С                       | 1                       |
|----------------|-------------------------|-------------------------|
| N              | E                       | NSC                     |
| P              | E                       | NSC                     |
| С              | С                       | 1                       |
| DESIGN<br>AREA | SSC<br>QUALITY<br>GROUP | SSC<br>SEISMIC<br>CLASS |