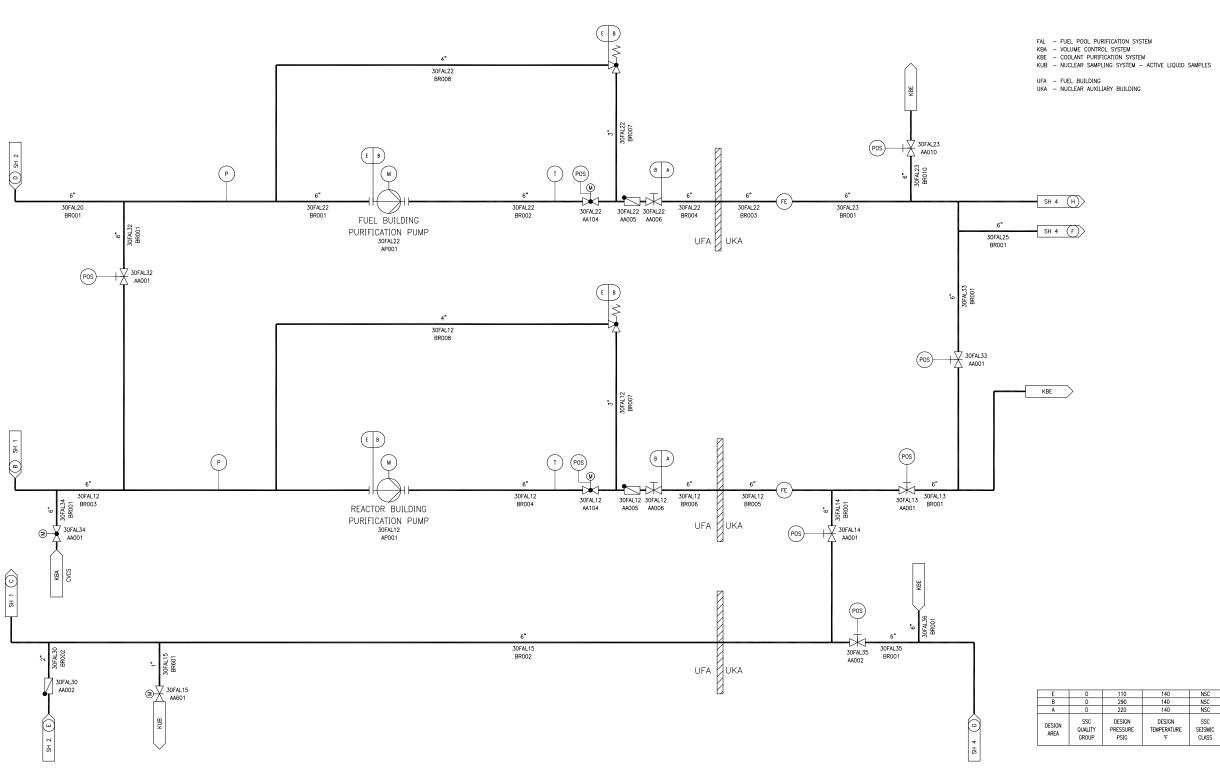

REV 005 FAL01T2

Figure 9.1.3-2—Fuel Pool Purification System Sheet 2 of 5

Figure 9.1.3-2—Fuel Pool Purification System Sheet 3 of 5

Figure 9.1.3-2—Fuel Pool Purification System Sheet 4 of 5

FAL - FUEL POOL PURIFICATION SYSTEM SKIMMING FILTER 30FAL21 AT001 UFA — FUEL BUILDING
UKA — NUCLEAR AUXILIARY BUILDING 30FAL21 AA001 30FAL21 BR003 30FAL21 BR004 30FAL21 BP001 FUEL POOL SKIMMING PUMP 30FAL21 AP001 UFA UKA UKA UFA 30FAL21 BR001 30FAL21 BR005 30FAL21 AA013 SKIMMER BOX 30FAL21 AT021 SPENT FUEL POOL 30FAL21 BR050 TRANSFER COMPARTMENT CASK LOADING 30FAL21 BR015 30FAL21 BR025 SSC QUALITY GROUP DESIGN PRESSURE PSIG DESIGN TEMPERATURE \*F SSC SEISMIC CLASS

Figure 9.1.3-2—Fuel Pool Purification System Sheet 5 of 5

REV 005 FAL05T2