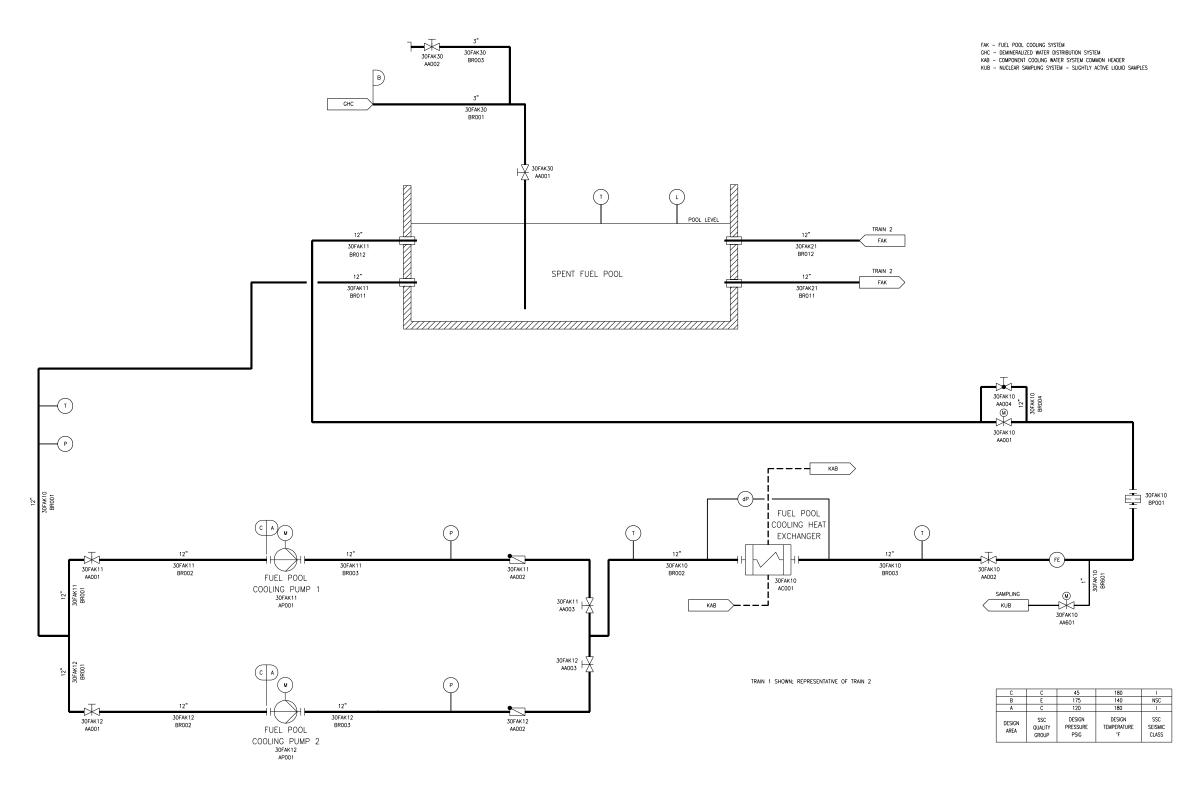

Figure 9.1.3-1—Fuel Pool Cooling System

FAK01T2

Figure 9.1.3-2—Fuel Pool Purification System Sheet 1 of 5

FAL - FUEL POOL PURIFICATION SYSTEM
GHC - DEMINERALIZED WATER DISTRIBUTION SYSTEM
JNK - IN-CONTAINMENT REFUELING WATER STORAGE TANK SYSTEM