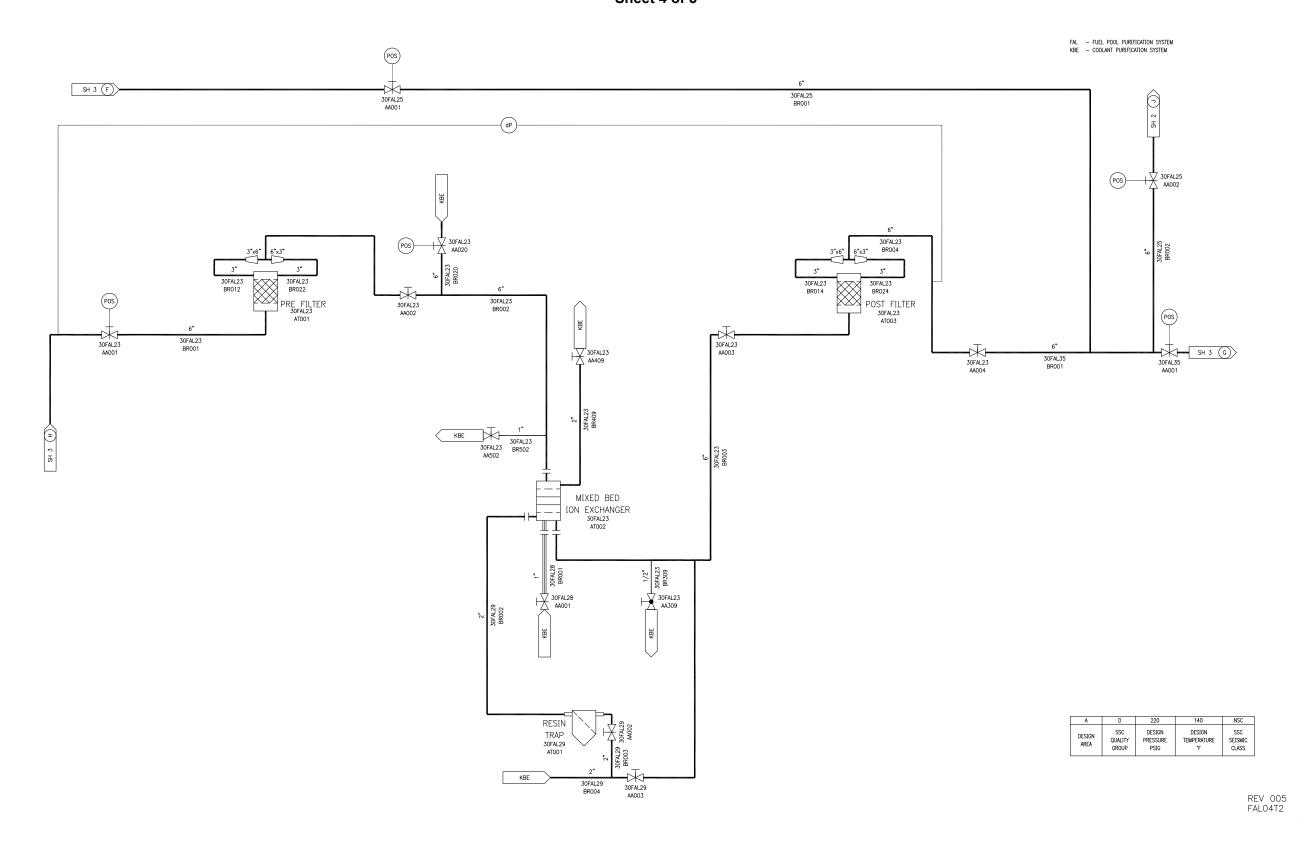

REV 005 FAL01T2

Figure 9.1.3-2—Fuel Pool Purification System Sheet 2 of 5

Figure 9.1.3-2—Fuel Pool Purification System Sheet 3 of 5

Figure 9.1.3-2—Fuel Pool Purification System Sheet 4 of 5

FAL - FUEL POOL PURIFICATION SYSTEM SKIMMING FILTER 30FAL21 AT001 UFA — FUEL BUILDING
UKA — NUCLEAR AUXILIARY BUILDING 30FAL21 AA001 30FAL21 BR003 30FAL21 BR004 30FAL21 BP001 FUEL POOL SKIMMING PUMP 30FAL21 AP001 UFA UKA UKA UFA 30FAL21 BR001 30FAL21 BR005 30FAL21 AA013 SKIMMER BOX 30FAL21 AT021 SPENT FUEL POOL 30FAL21 BR050 TRANSFER COMPARTMENT CASK LOADING 30FAL21 BR015 30FAL21 BR025 SSC QUALITY GROUP DESIGN PRESSURE PSIG DESIGN TEMPERATURE \*F SSC SEISMIC CLASS