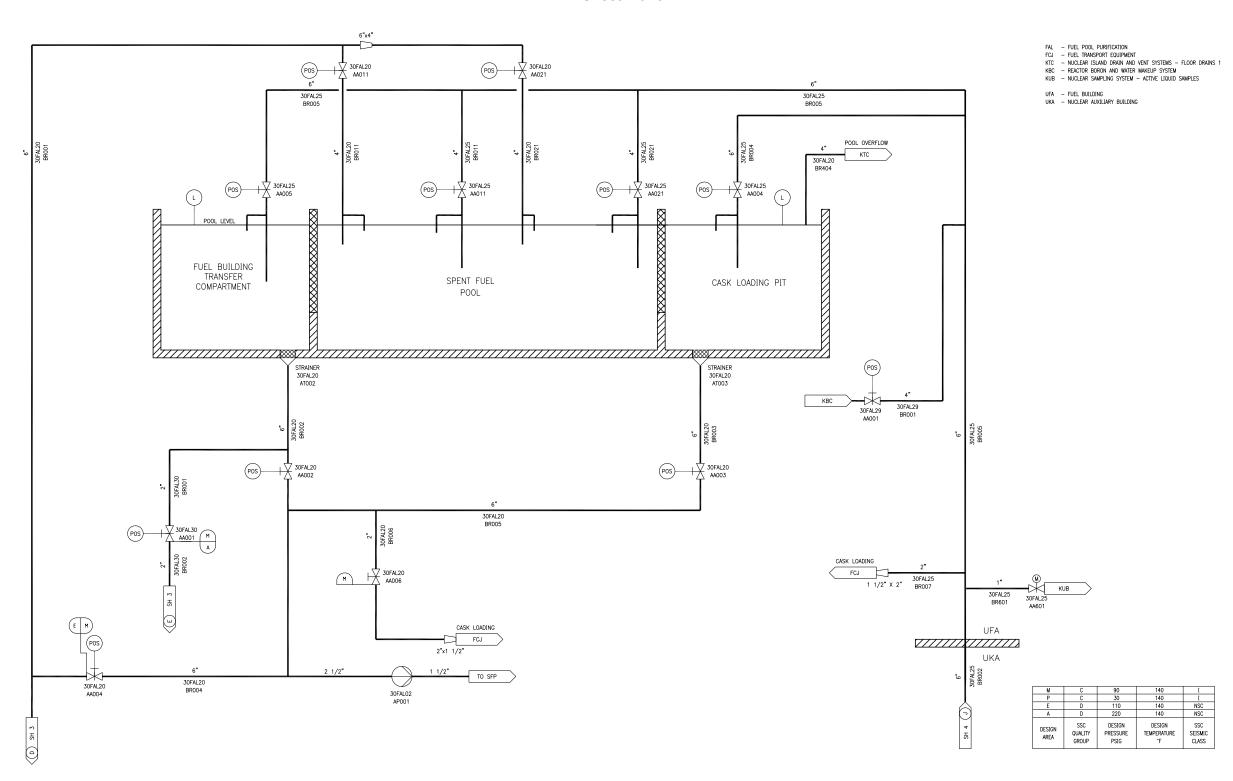

REV 005 FAL01T2

Figure 9.1.3-2—Fuel Pool Purification System Sheet 2 of 5

Figure 9.1.3-2—Fuel Pool Purification System Sheet 3 of 5

Figure 9.1.3-2—Fuel Pool Purification System Sheet 4 of 5

FAL - FUEL POOL PURIFICATION SYSTEM SKIMMING FILTER 30FAL21 AT001 UFA — FUEL BUILDING
UKA — NUCLEAR AUXILIARY BUILDING 30FAL21 AA001 30FAL21 BR003 30FAL21 BR004 30FAL21 BP001 FUEL POOL SKIMMING PUMP 30FAL21 AP001 UFA UKA UKA UFA 30FAL21 BR001 30FAL21 BR005 30FAL21 AA013 SKIMMER BOX 30FAL21 AT021 SPENT FUEL POOL 30FAL21 BR050 TRANSFER COMPARTMENT CASK LOADING 30FAL21 BR015 30FAL21 BR025 SSC QUALITY GROUP DESIGN PRESSURE PSIG DESIGN TEMPERATURE \*F SSC SEISMIC CLASS