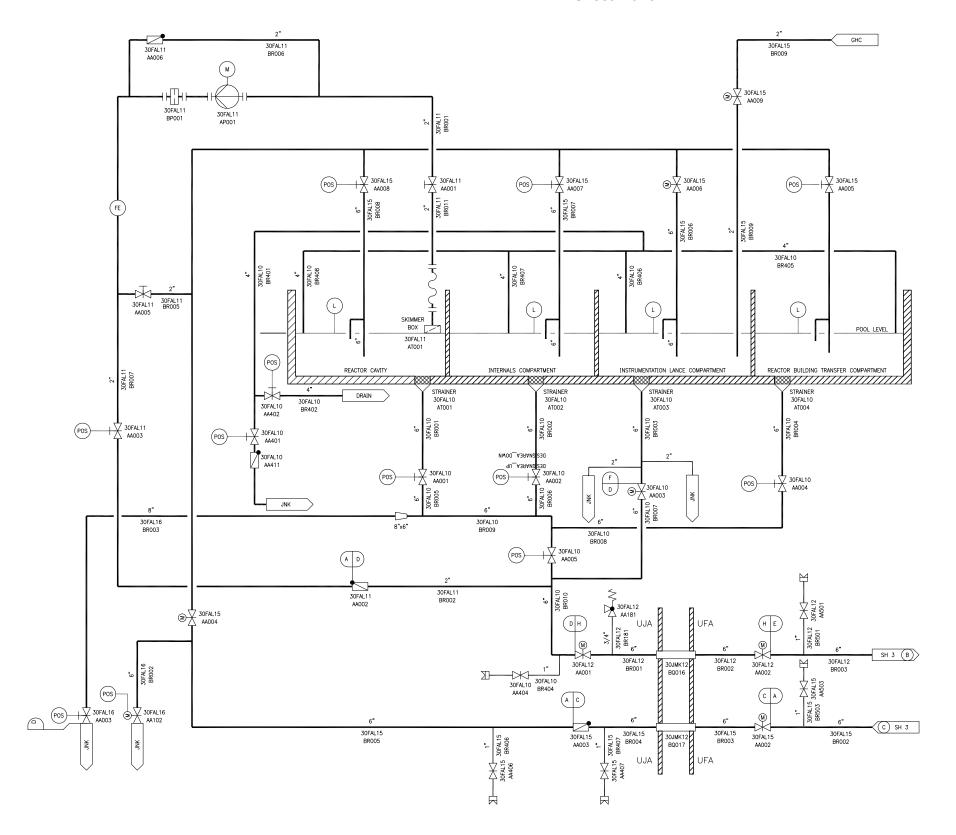

REV 005 FAL01T2

Figure 9.1.3-2—Fuel Pool Purification System Sheet 2 of 5

Figure 9.1.3-2—Fuel Pool Purification System Sheet 3 of 5

Figure 9.1.3-2—Fuel Pool Purification System Sheet 4 of 5

FAL - FUEL POOL PURIFICATION SYSTEM SKIMMING FILTER 30FAL21 AT001 UFA — FUEL BUILDING
UKA — NUCLEAR AUXILIARY BUILDING 30FAL21 AA001 30FAL21 BR003 30FAL21 BR004 30FAL21 BP001 FUEL POOL SKIMMING PUMP 30FAL21 AP001 UFA UKA UKA UFA 30FAL21 BR001 30FAL21 BR005 30FAL21 AA013 SKIMMER BOX 30FAL21 AT021 SPENT FUEL POOL 30FAL21 BR050 TRANSFER COMPARTMENT CASK LOADING 30FAL21 BR015 30FAL21 BR025 SSC QUALITY GROUP DESIGN PRESSURE PSIG DESIGN TEMPERATURE \*F SSC SEISMIC CLASS