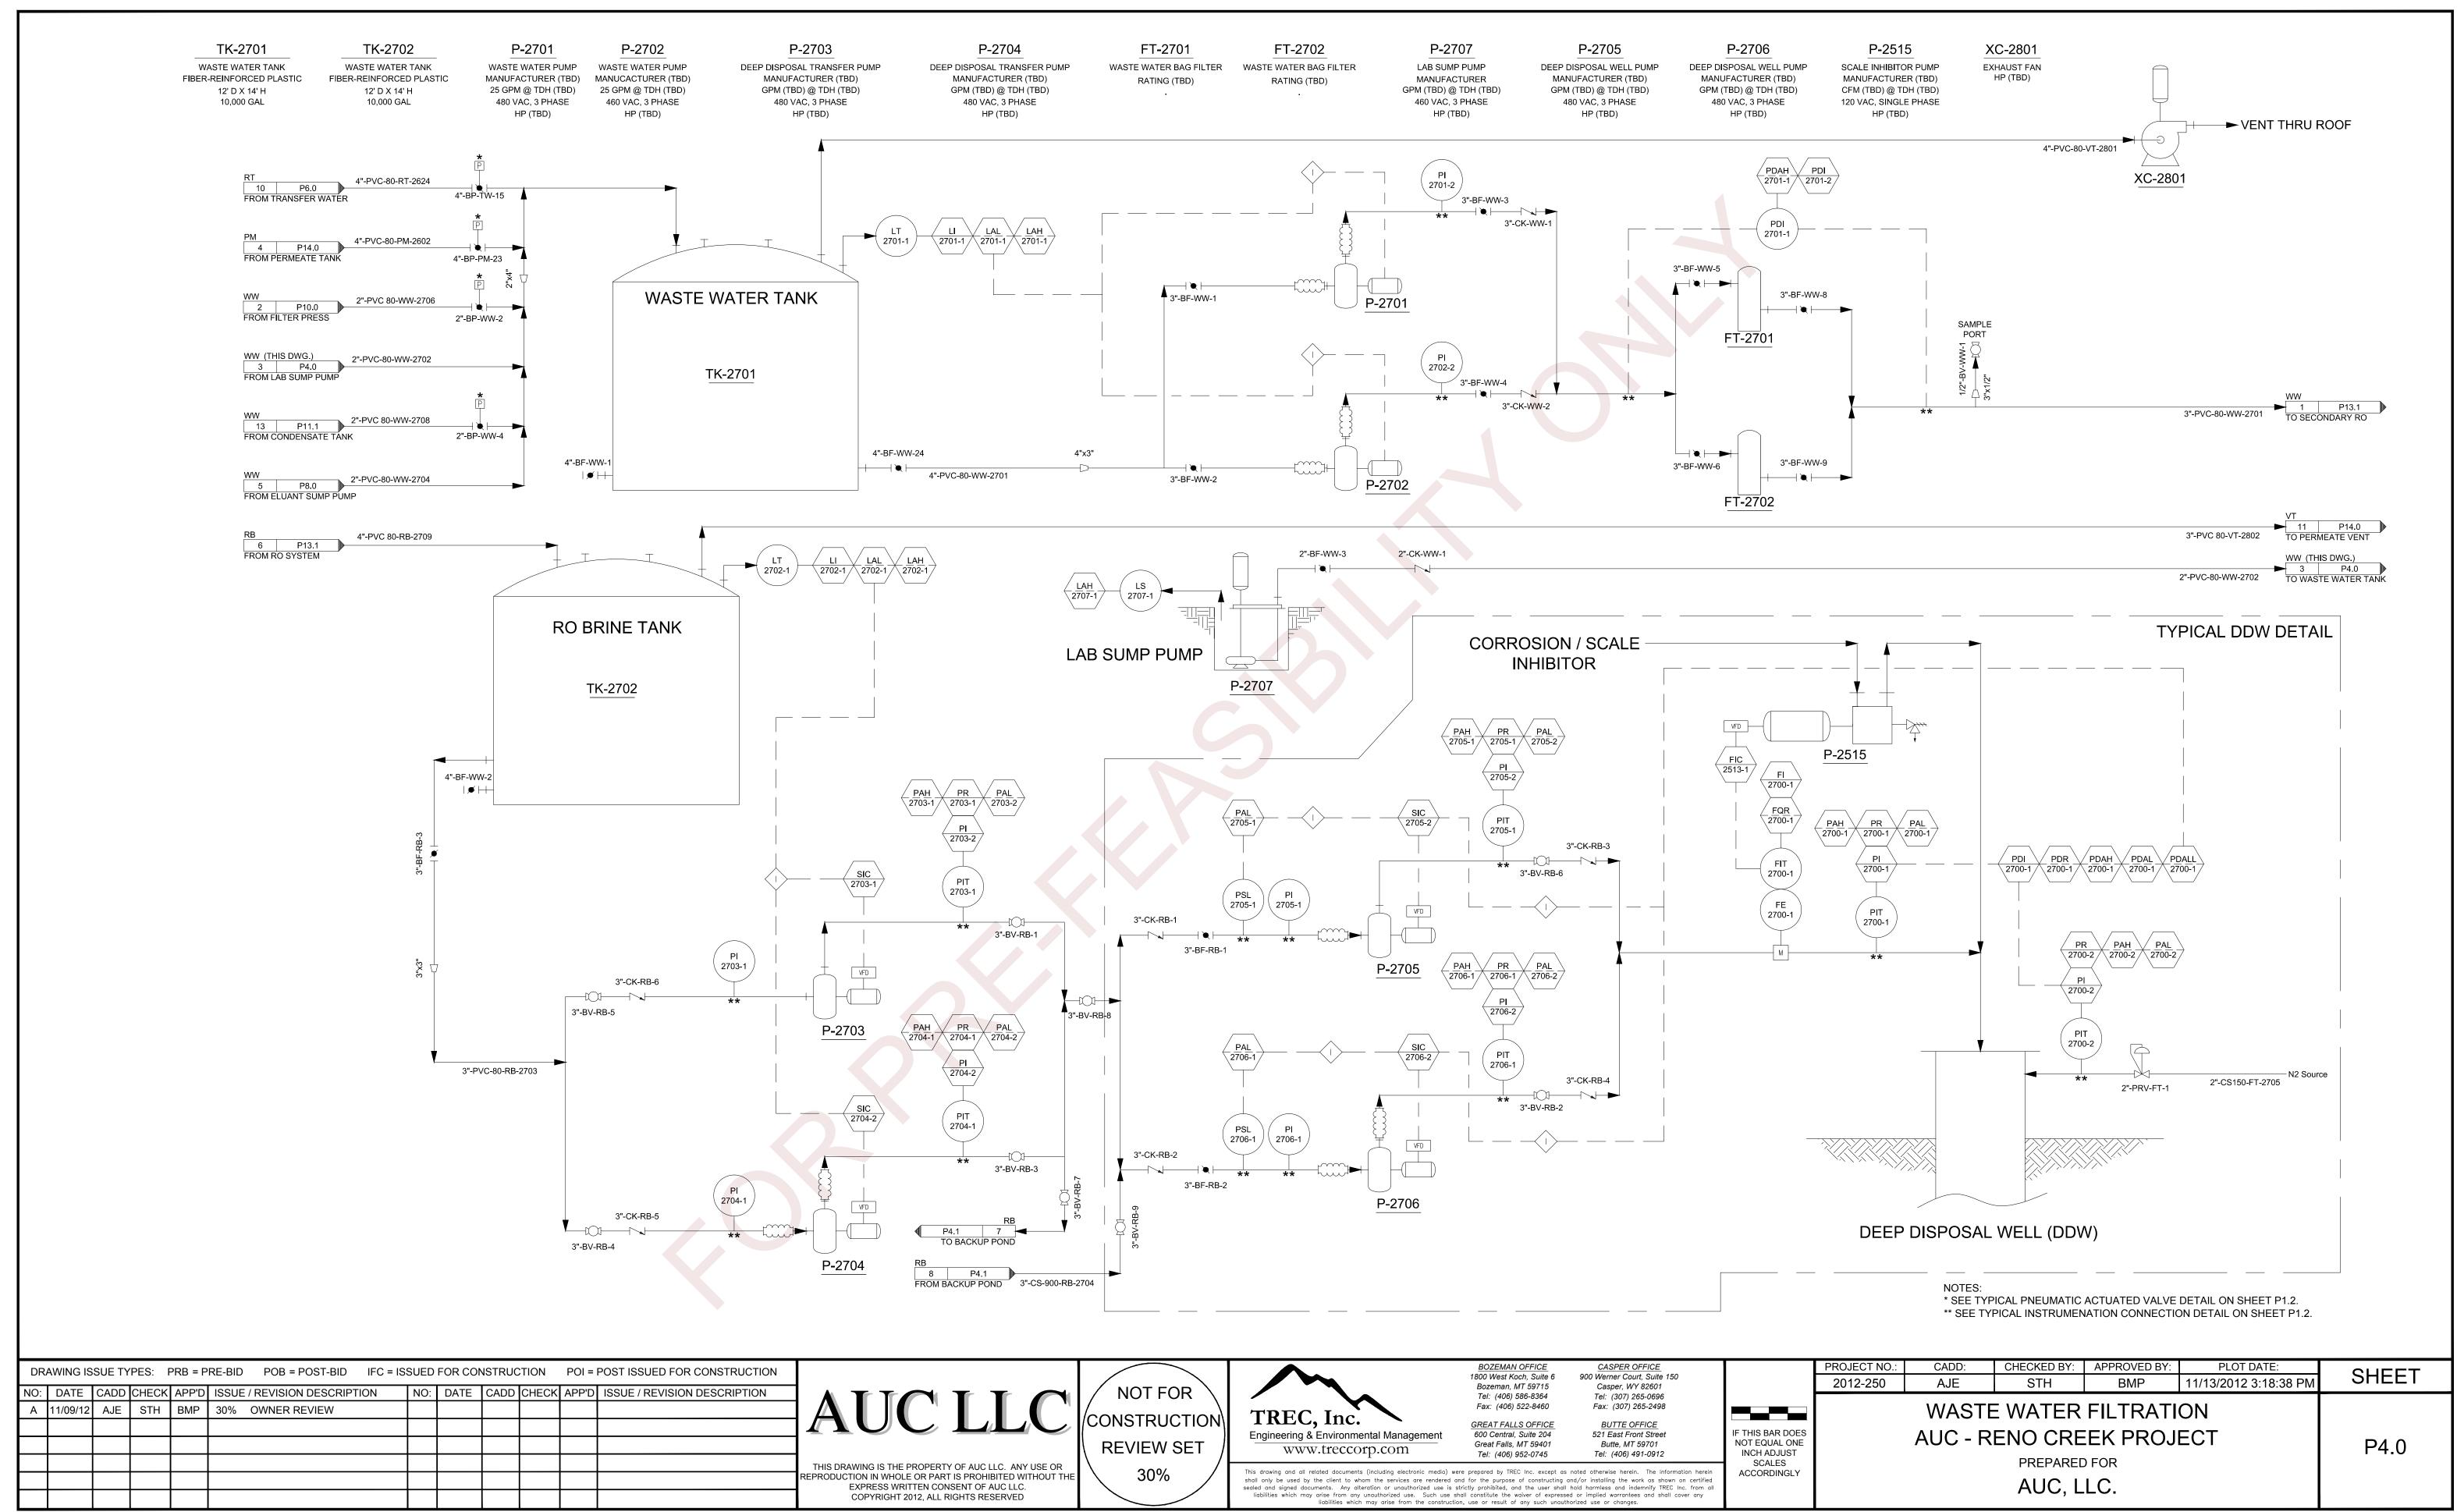

CHECKED BY: APPROVED BY: SHEET 2012-250 11/13/2012 3:17:27 PM STH **EXHIBIT A** AUC - RENO CREEK PROJECT P0.0 PREPARED FOR AUC, LLC.

PD-2701 P-2713 BACKUP POND VOLUME (TBD) BACKUP POND PUMP MANUFACTURER (TBD) GPM (TBD) @ TDH (TBD) 480 VAC, 3 PHASE HP (TBD) FLOW SLEEVE RB
7 P4.0
FROM RO BRINE TANK RB

8 P4.0

TO DEEP DISPOSAL WELL HS 2701-1 BACKUP POND PD-2701 P-2713

| DR<br>NO: | AWING IS |   |          | PRE-BID POB = POST-BID  ISSUE / REVISION DESCRIPT | IFC = ISSUE |  | <br> | POST ISSUED FOR CONSTRUCTION  ISSUE / REVISION DESCRIPTION |                                                                                                                                         |
|-----------|----------|---|----------|---------------------------------------------------|-------------|--|------|------------------------------------------------------------|-----------------------------------------------------------------------------------------------------------------------------------------|
| -         | 11/09/12 | - | <b>-</b> | 30% OWNER REVIEW                                  |             |  |      |                                                            | AUC LLO                                                                                                                                 |
|           |          |   |          |                                                   |             |  |      |                                                            | THIS DRAWING IS THE PROPERTY OF AUC LLC. ANY US REPRODUCTION IN WHOLE OR PART IS PROHIBITED WITHOUT EXPRESS WRITTEN CONSENT OF AUC LLC. |