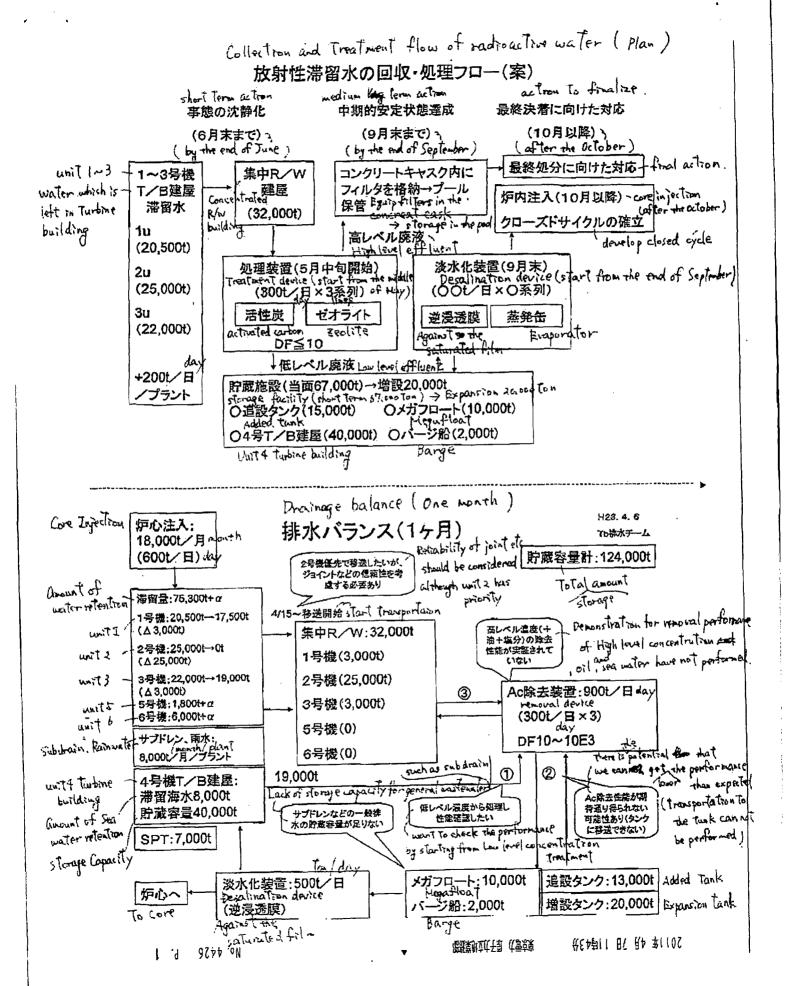

#### Issues Addressed by the Structural Team

- 1. Reviewed imagery and compared with damage assessment of walls and floors provided by TEPCO for structural assessment of the Reactor Building.
- 2. Provided support for meeting with Japan Police on stability of spent fuel pool.
- 3. Provided support in the Radiation Task Group meetings for structural related issues. (2:00PM meetings at NISA).
- 4. Provided support in the Fuel Transfer Task Group meetings for structural related issues. (4:00PM meetings at NISA).
- 5. Performed structural assessment for flooding the containment (drywell and torus).
- 6. Prepared structural assessment of the Unit 4 spent fuel pool integrity.
- 7. Analyzed TEPCO's supplied data and performed calculations to understand and assess water levels in the spent fuel pools and drywell.
- 8. Participated in daily meetings with TEPCO/NISA.
- 9. Provided support for developing the CAD model of the damaged structure to be used in the hydrogen explosion assessments.

#### **Unit 4 Spent Fuel Pool- Structural Assessment**

#### **Current Status:**

- 1. Steam coming out from the spent fuel pool
- 2. Water level in the pool is not known.

#### **TEPCO Assessment**

- a. That there is 5.15 meters (17 feet) of water above the fuel racks. This means that water level is about 2.7 meters (9 feet) below the top of the pool.
- b. The concrete floors located at the top and mid height of the spent fuel pool that connect the spent fuel pool walls to the outside reactor building walls are probably damaged. (Source aerial photographs)
- c. The reactor building outer perimeter walls above the spent fuel floor are damaged. In addition, one of the reactor building walls adjacent to the spent fuel pool wall is also damaged. (Source aerial photographs)
- d. The spent fuel pool walls, floor slab, and support structure below the floor slab are intact
- e. The damaged Unit 4 SFP has adequate safety margin to support full height of water and seismic loads. This conclusion is based on a comparison in change of Unit 4 reactor building geometry, including the damage to perimeter walls and additional water in the reactor cavity area.

#### NRC Japan Team Assessment

| 1. |        |
|----|--------|
| 2. |        |
| 3. |        |
| 4. |        |
| 5. | (b)(5) |
| 6. |        |
|    |        |
| 7. |        |
| 8. |        |

| 9. | (b)(5) |  |
|----|--------|--|

#### Uncertainties and additional questions/issues

- 1. Damage to exterior walls is known from videos and imagery but the extent of damage to interior walls and floors is not known. TEPCO has provided estimates (or guesses) but no one has been inside the reactor building to provide an accurate estimate of the damage.
- 2. Design details such as all wall and floor thicknesses, concrete and steel properties, and rebar details are not known to the NRC staff. Staff calculations and judgments are based on assuming properties similar to U.S. plants of similar vintage.
- 3. There have been some questions on the strength of the damaged structures to support the radiation/shielding structures to be erect to prevent further spread of the radiation. However, these effects can be determined only after the design and configuration of the radiation/shielding structures has been finalized.
- 4. Accelerations and response spectra of the March 11, 2011, earthquake and their relationship with any future aftershocks are not known. Assessment of the damaged structures to the March 11, 2011, earthquake and any future aftershocks can be made after such information becomes available.