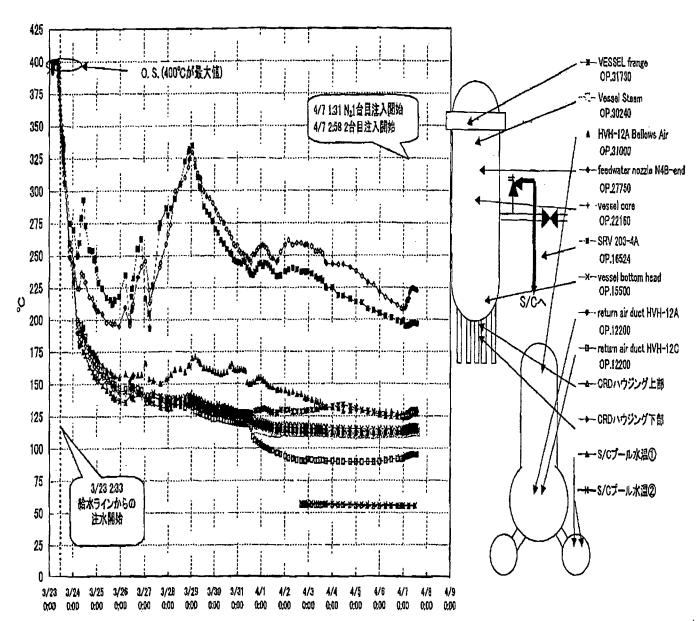

| <b>\$</b> 是就靠吃快                                      | 4D)                                                      | 外的电流                                                         | 授智中                         |                                         |                                  |  |  |
| その他情報                       | ・3号機 関子炉圧力容器温度に<br>・2号機 S/C圧力について、状                  | ついて、データ採取を行い、状況<br>にに推移を経済調査中。                           | 共用ブール:<br>28で経験<br>(4:7 7:45)                                | 5u:非縣モード<br>(4-7 9:51~)     | 6u: SHC E-F<br>(4:7 1016~)              |                                  |  |  |

正力機能 ゲージ上(MPag) = 松材圧(MPanba) - 大利圧(関連大気に 0.1013 MPa) 検対圧(MPagba) = ゲージ圧(MPag) + 大気圧(原準大気圧 0.1013 MPa) 木店牌報班 (914855) 1F 開報班(9632507)

# 1F-1RPV周辺代表点温度(4/7 14:00)



## 1F-1 給水ノズル温度および安全弁排気温度比較 (4月7日 14:00)



RST08 Hoc From: Thursday, April 07, 2011 12:12 PM Sent: OST01 HOC To: FW: April 7 Briefing Notes, excel spreadsheet and unit 1 pressure and temperature Subject: TEPCO Sumarry Rev.71 FinalF April 7.xls; Nitrogen Purge Graphs img-407163222.pdf; Attachments: Spinnato speaking notes 6 pm briefing April 7.doc Jeff, Here is the file. The only one that needs to be on 11x17 is the Excel Spreadsheet. Thanks, Mike Mike Brown Reactor Safety Team From: RST01 Hoc Sent: Thursday, April 07, 2011 10:27 AM To: RST09 Hoc; RST08 Hoc Subject: FW: April 7 Briefing Notes, excel spreadsheet and unit 1 pressure and temperature curves From: Blamey, Alan Sent: Thursday, April 07, 2011 9:17 AM To: RST01 Hoc Subject: FW: April 7 Briefing Notes, excel spreadsheet and unit