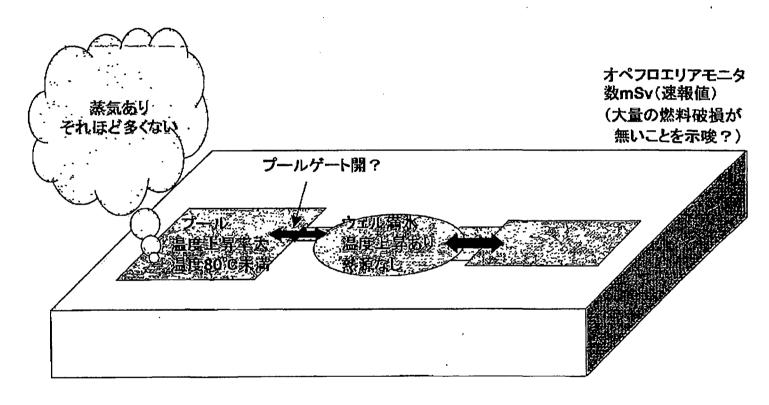

#### **Unit 4 Spent Fuel Pool- Structural Assessment**

#### **Current Status:**

- 1. Steam coming out from the spent fuel pool
- 2. Water level in the pool is not known.

#### **TEPCO Assessment**

- a. That there is 5.15 meters (17 feet) of water above the fuel racks. This means that water level is about 2.7 meters (9 feet) below the top of the pool.
- b. The concrete floors located at the top and mid height of the spent fuel pool that connect the spent fuel pool walls to the outside reactor building walls are probably damaged. (Source aerial photographs)
- c. The reactor building outer perimeter walls above the spent fuel floor are damaged. In addition, one of the reactor building walls adjacent to the spent fuel pool wall is also damaged. (Source aerial photographs)
- d. The spent fuel pool walls, floor slab, and support structure below the floor slab are intact
- e. The damaged Unit 4 SFP has adequate safety margin to support full height of water and seismic loads. This conclusion is based on a comparison in change of Unit 4 reactor building geometry, including the damage to perimeter walls and additional water in the reactor cavity area.