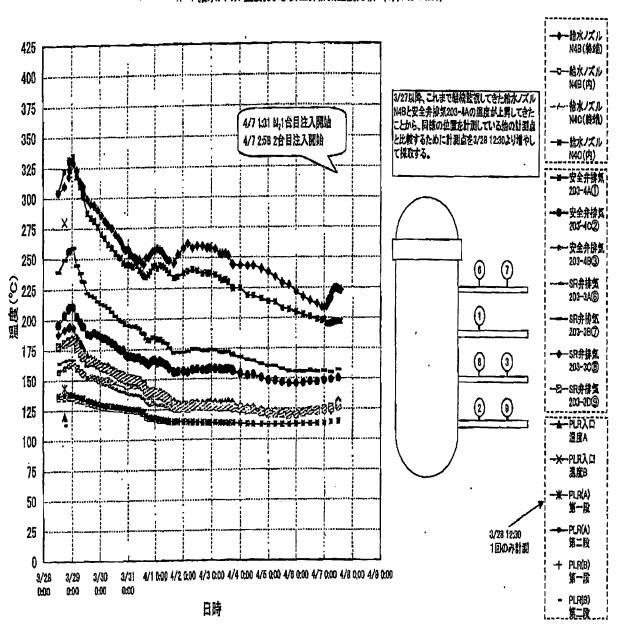

### 飛散防止剤の散布 試験計画(案)

PLAN FOR TESTING TO ASSESS THE HEAT TRANSPER OF FU 5. 飛散防止剤混入時における燃料棒伝熱性能の評価試験計画

2011年4月4日 | 4

RODS WHEN MIXING ANTI-DISPERSION AGENTS

#### 試験条件 TEST CONDITIONS ELOW SPEED + TEMPERATURE ARE PARAMETERS, charging type of agento 流速、温度をパラメータとして、飛散防止剤の有無及び種類を変えて試験を実施 表1 伝熱特性試験 試験条件 - HEAT TRANSFER PROPERTY TEST Klow Maed 流速 [m/s] せいt care 試験ケース agent 飛散防止剤 tennerale 温度[°C] 評価項目 asses 0.01~0.1 40 伝熟特性比較 Rea Case1 Ambod x5 伝熱特性、付着特性人 $0.01 \sim 0.1$ Case2 無しんりかん 流動特性比較 Case3 40