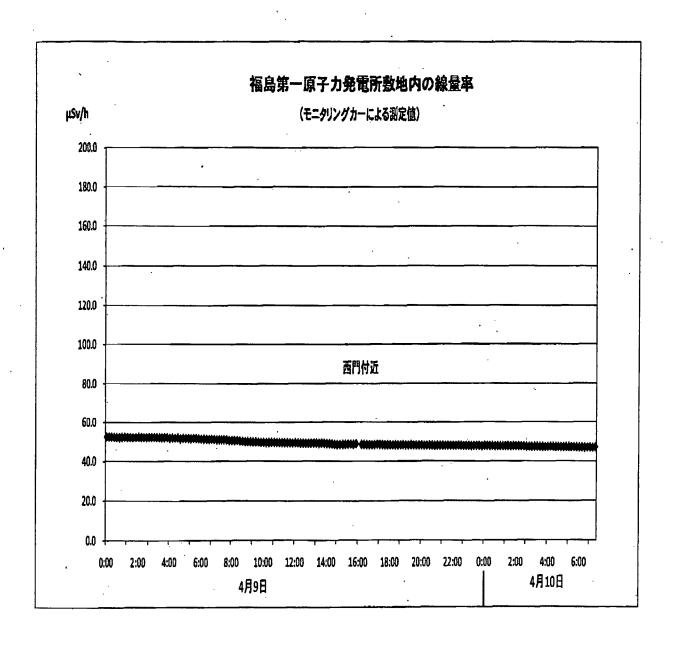

| 90   | -    | -    | 89   | •    | -    | 88   | •    | -    | 89   | •    |      | 87    | •     | -     | 88    | •     | •     | 86    | -     | . •   | 87    | -     | •     |
|     | ③西門(µSv/h)     | 40   | -    | -    | 39   | •    | -    | 39   | •    | -    | 39   | •    | -    | 39    |       | •     | 39    | •     |       | 39    | •     | •     | 38    | -     |       |
|     | 題向             | 西    | ĕ    | 西北西  | Ē    | 机西   | 西    | 北西   | 北西   | 北西   | 北西   | 北北西  | 化西   | 北北西   | 北北西   | 北西    | 北北西   | 北北西   | 北北西   | 北北西   | 北北西   | 北北西   | ‡     | it.   | 北     |
|     | <b>風速(m/s)</b> | 1.0  | 1.0  | 1.1  | 1.3  | 1.2  | 1.1  | 1.1  | 0.8  | 12   | 1.1  | 1.0  | 1.2  | 2.9   | 1.3   | 1.1   | 1.5   | 0.9   | 0.9   | 1.0   | 0.9   | 0.7   | 0.7   | 0.8   | 0.7   |





|                        |      | -    | •    |      |      | •     | بيد،وي. |      |
|------------------------|------|------|------|------|------|-------|---------|------|
| <b>測定日時</b>            | MP-1 | MP-2 | MP-3 | MP-4 | MP-5 | MP-6  | MP-7    | MP-8 |
|                        | _    |      |      |      |      |       |         |      |
| 2011/4/9 21:10         | 12   | 40   | 40   | 40   | 77   | 121   | 248     | 205  |
| 2011/4/9 21:20         | 12   | 40   | 40   | 40   | 77   | 121   | 247     | 205  |
| 2011/4/8 21:30         | 12.  | 40   | - 40 | 40   | 77   | 121   | 247     | 205  |
| 2011/4/9 21:40         | 12   | 40   | 40   | 39   | 77   | 121 · | 247     | 205  |
| 2011/4/9 21:50         | 12   | .40  | 40   | 39   | 77   | 121   |         |      |
|