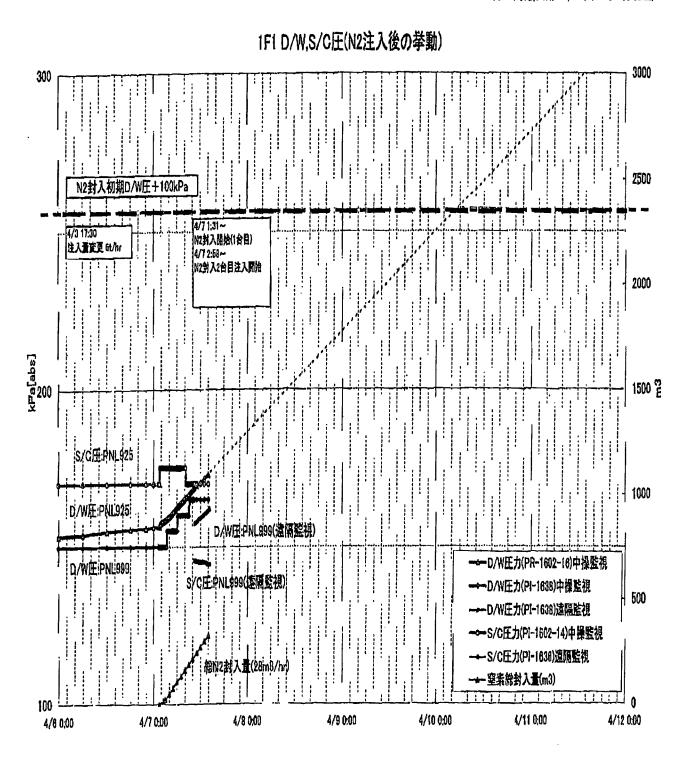

### 飛散防止剤の散布 試験計画(案)

PLAN FOR TESTING TO ASSESS THE HEAT TRANSPER OF FU 5. 飛散防止剤混入時における燃料棒伝熱性能の評価試験計画

2011年4月4日 | 4

RODS WHEN MIXING ANTI-DISPERSION AGENTS

#### 試験条件 TEST CONDITIONS ELOW SPEED + TEMPERATURE ARE PARAMETERS, charging type of agento 流速、温度をパラメータとして、飛散防止剤の有無及び種類を変えて試験を実施 表1 伝熱特性試験 試験条件 - HEAT TRANSFER PROPERTY TEST Klow Maed 流速 [m/s] せいt care 試験ケース agent 飛散防止剤 tennerale 温度[°C] 評価項目 asses 0.01~0.1 40 伝熟特性比較 Rea Case1 Ambod x5 伝熱特性、付着特性人 $0.01 \sim 0.1$ Case2 無しんりかん 流動特性比較 Case3 40