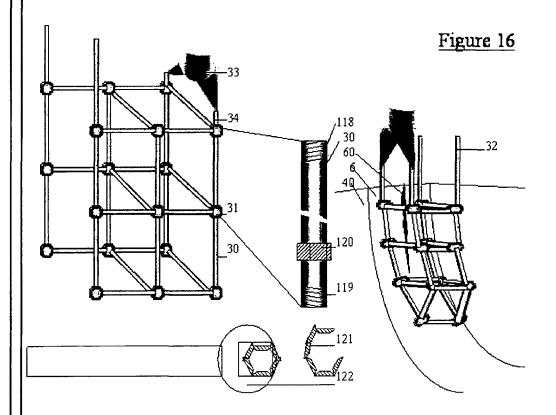

From Denyse DuBrucq patent application 11/750,149 filed May 17, 2007: Titled: "Liquid Nitrogen Enabler – Apparatus."

FIG. 15 is a schematic representation of another embodiment of the present invention used to block flow through breaches in dams, dikes, and the like;

FIG. 16 shows opposite threading of pipes to allow conforming the icing pipes to the dam or dike form to first, stop the flow from a breach, and second allow repair of the breach before melting the resulting ice barrier to water flow, of the embodiment illustrated in FIG. 15.

FIGS. 15 & 16 show means to place a temporary repair on a dam or dike 6 with a hole or breach 60 in its structure holding the water 40 back to prevent flooding downstream. FIG. 15 shows the basic components on a square pattern of pipes 30 held together in a structure with elbows 31. It has a funnel 33 feed for liquid nitrogen 1 which is supplied by a cryo-tank 35 feeding many gallons of liquid nitrogen into the structure via the feeder tubing 34. Nitrogen gas is released from the pipe structure through open exhaust pipes 32. This cooled structure causes the ice 4 to form on the structure freezing the water 40 in the river, stream or reservoir. As ice forms a solid block on the structural pipes, it blocks the flow to the breach in the dam or dike. This returns control of water flow and also allows empty dry, but cold, space for workers to repair the breach while the ice patch is in place. Once the repair is strong enough to hold back the water, liquid nitrogen 1 is no longer fed into the pipe structure. The ice melts and the pipe structure is pulled from the water and taken away.

[Unable to display image][Unable to display image]

FIG. 16 shows a means to conform the pipe structure to the curvature of the dam or dike up-water surface using pipes 30 that are threaded in opposite directions 118 & 119 on the ends of the pipe and a hex-structure 120 turning capability, either fixed 120 or removable 121 so the pipe length can be altered by turning the pipe with a wrench 122. The dam 6 curvature is illustrated showing the conforming pipe structure with the breach 60 clear of the ice structure foreseen with the design of the pipe configuration. During application either configuration can be iced in a place of placid water flow and pulled into the water stream at the breach location.

Another embodiment utilizes on-site moldable elbows 31, which possess undefined angles needed by dimensional changes in the piping. This can be handled in at least two ways. First, the elbows could be molded in place using a low temperature mixture of Woods Metal and Indium to reduce the molding temperature to around 60°C. The flow channels would be formed using Popsicle-like ice bars and t-shaped, x-shaped or hex-shaped outlets per elbow. The outside elbows may have five pipe outlets and the corner elbows may have three x-shaped outlets. Second, a

plastic material capable of tightly holding the threaded areas may be used. Many such materials are used in medical efforts for patient comfort such as foams and gels. These materials would have to retain strength at low temperatures as liquid nitrogen passes through them.