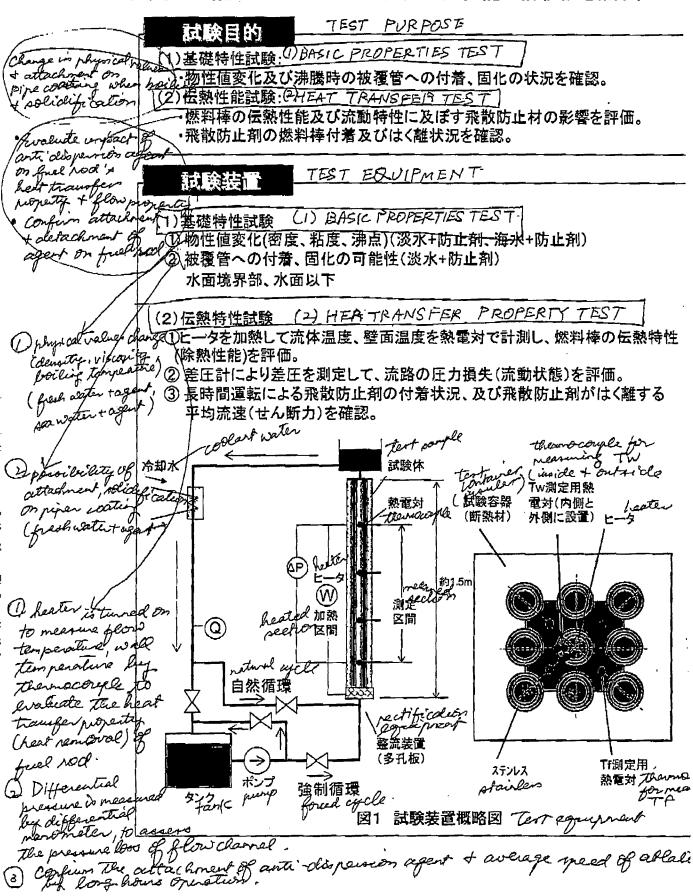

### 飛散防止剤の散布 試験計画(案)

PLAN FOR TESTING TO ASSESS THE HEAT TRANSPER OF FU 5. 飛散防止剤混入時における燃料棒伝熱性能の評価試験計画

2011年4月4日 | 4

RODS WHEN MIXING ANTI-DISPERSION AGENTS

#### 試験条件 TEST CONDITIONS ELOW SPEED + TEMPERATURE ARE PARAMETERS, charging type of agento 流速、温度をパラメータとして、飛散防止剤の有無及び種類を変えて試験を実施 表1 伝熱特性試験 試験条件 - HEAT TRANSFER PROPERTY TEST Klow Maed 流速 [m/s] せいt care 試験ケース agent 飛散防止剤 tennerale 温度[°C] 評価項目 asses 0.01~0.1 40 伝熟特性比較 Rea Case1 Ambod x5 伝熱特性、付着特性人 $0.01 \sim 0.1$ Case2 無しんりかん 流動特性比較 Case3 40

40

40~100

40~100

40~100

METHOD TO TEST HEAT TRANSFER 伝熱評価方法

タリコート C-720

グリーン クリコート C-720

グリーン E ララグネットR

AGUA-A3000

~1

0.07

0.07

O.OF FLYN

Case4

Case5

Case6

Case7

~標準×5

~標準×5

~標準×5

~原液

流動特性、はく離特性

温度の影響

飛散防止剤種類の影響 飛散防止剤種類の影響

以下の式より、熱通過率 Kを評価する。 Assess heat path rate K lay the follow  $K = \frac{W}{(T_w - T_f) \cdot A}$   $W : \mathbb{E}$  面温度、 $W : \mathbb{E}$  流体温度、 $W : \mathbb{E}$   $W : \mathbb{E}$ 

この熱通過率には、流体の熱伝達率がと飛散防止剤の熱抵抗1/2が含まれている。  $K = \frac{1}{\sqrt{1 + \frac{1}{1 + \frac{1}{1$ h 2 heat path Note K + agent's heat remotance 1/2 calculated by 以上の式より、熱通過率K及び飛散防止剤の熱抵抗1/2を算出する。 formula

|                   | 工程                                               | TI    | ИБ  | S C1     | 4EL | >V(  | Æ   |          | _ |   |        |    |    |    |    |    |
|-------------------|--------------------------------------------------|-------|-----|----------|-----|------|-----|----------|---|---|--------|----|----|----|----|----|
| :                 | 日程                                               | 3/31  | 4/1 | 2        | 3   | 4    | 5 6 | 7        | 8 | 9 | 10     | 11 | 12 | 13 | 14 | 15 |
| tert 1            | lan 試験計画<br>(1)基礎特性試験                            |       |     |          |     |      |     |          |   |   | 7      |    |    |    |    |    |
| include (2) heat- | グ(試験準備含む)<br>ググ(は) 任熟特性試験<br>ないない。<br>大変ないないできた。 | ten   | og. | ujn      | me  | -t g | jod | e Ch     | O |   | -<br>7 |    |    |    |    |    |
| syle              | 記錄(Case1,2,3)                                    |       |     | <u> </u> | •   |      |     |          |   |   |        |    |    |    |    |    |
| 1                 | 試験(Case6.7)<br>評価 <i>Case</i> e                  | كسميك |     |          |     |      |     | <u> </u> |   |   |        |    |    |    |    |    |