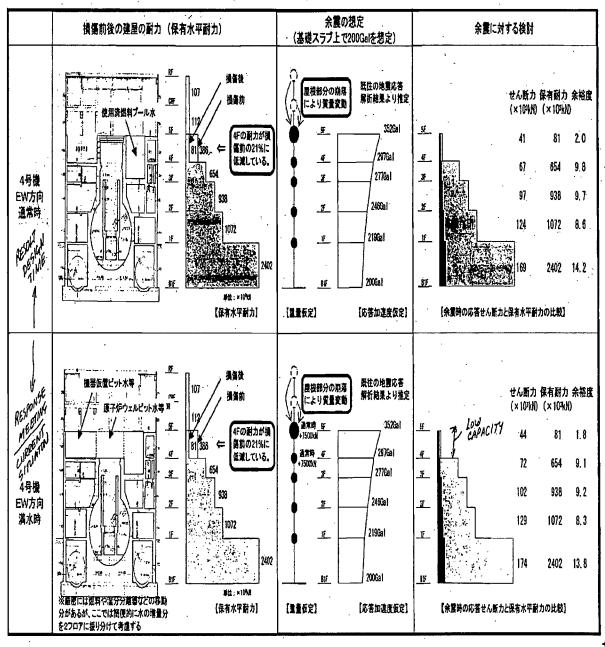

#### Issues Addressed by the Structural Team

- 1. Reviewed imagery and compared with damage assessment of walls and floors provided by TEPCO for structural assessment of the Reactor Building.
- 2. Provided support for meeting with Japan Police on stability of spent fuel pool.
- 3. Provided support in the Radiation Task Group meetings for structural related issues. (2:00PM meetings at NISA).
- 4. Provided support in the Fuel Transfer Task Group meetings for structural related issues. (4:00PM meetings at NISA).
- 5. Performed structural assessment for flooding the containment (drywell and torus).
- 6. Prepared structural assessment of the Unit 4 spent fuel pool integrity.
- 7. Analyzed TEPCO's supplied data and performed calculations to understand and assess water levels in the spent fuel pools and drywell.
- 8. Participated in daily meetings with TEPCO/NISA.
- 9. Provided support for developing the CAD model of the damaged structure to be used in the hydrogen explosion assessments.

#### **Unit 4 Spent Fuel Pool- Structural Assessment**

#### **Current Status:**

- 1. Steam coming out from the spent fuel pool
- 2. Water level in the pool is not known.

#### **TEPCO Assessment**

- a. That there is 5.15 meters (17 feet) of water above the fuel racks. This means that water level is about 2.7 meters (9 feet) below the top of the pool.
- b. The concrete floors located at the top and mid height of the spent fuel pool that connect the spent fuel pool walls to the outside reactor building walls are probably damaged. (Source aerial photographs)
- c. The reactor building outer perimeter walls above the spent fuel floor are damaged. In addition, one of the reactor building walls adjacent to the spent fuel pool wall is also damaged. (Source aerial photographs)
- d. The spent fuel pool walls, floor slab, and support structure below the floor slab are intact
- e. The damaged Unit 4 SFP has adequate safety margin to support full height of water and seismic loads. This conclusion is based on a comparison in change of Unit 4 reactor building geometry, including the damage to perimeter walls and additional water in the reactor cavity area.

#### NRC Japan Team Assessment

| 1. |        |
|----|--------|
| 2. |        |
| 3. |        |
| 4. |        |
| 5. | (b)(5) |
| 6. |        |
|    |        |
| 7. |        |
| 8. |        |

| 9. | (b)(5) |  |
|----|--------|--|

#### Uncertainties and additional questions/issues

- 1. Damage to exterior walls is known from videos and imagery but the extent of damage to interior walls and floors is not known. TEPCO has provided estimates (or guesses) but no one has been inside the reactor building to provide an accurate estimate of the damage.
- 2. Design details such as all wall and floor thicknesses, concrete and steel properties, and rebar details are not known to the NRC staff. Staff calculations and judgments are based on assuming properties similar to U.S. plants of similar vintage.
- 3. There have been some questions on the strength of the damaged structures to support the radiation/shielding structures to be erect to prevent further spread of the radiation. However, these effects can be determined only after the design and configuration of the radiation/shielding structures has been finalized.
- 4. Accelerations and response spectra of the March 11, 2011, earthquake and their relationship with any future aftershocks are not known. Assessment of the damaged structures to the March 11, 2011, earthquake and any future aftershocks can be made after such information becomes available.