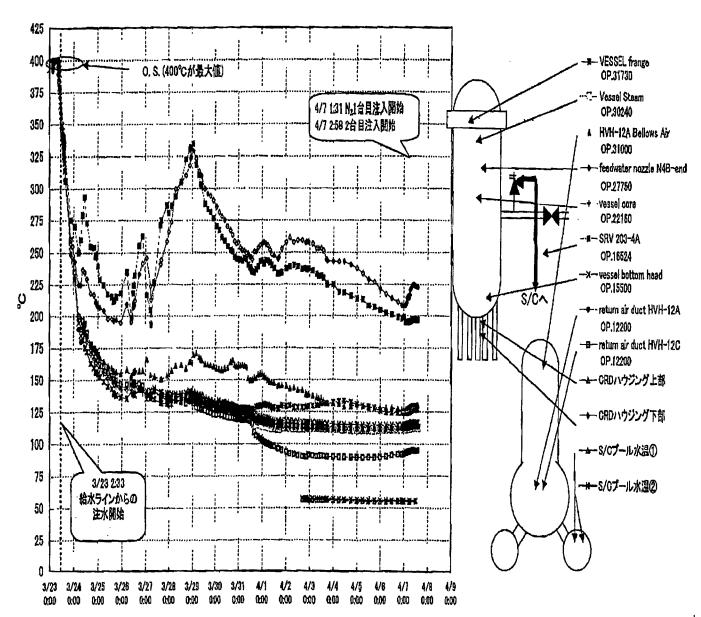

### 飛散防止剤の散布 試験計画(案)

PLAN FOR TESTING TO ASSESS THE HEAT TRANSPER OF FU 5. 飛散防止剤混入時における燃料棒伝熱性能の評価試験計画

2011年4月4日 | 4

RODS WHEN MIXING ANTI-DISPERSION AGENTS

#### 試験条件 TEST CONDITIONS ELOW SPEED + TEMPERATURE ARE PARAMETERS, charging type of agento 流速、温度をパラメータとして、飛散防止剤の有無及び種類を変えて試験を実施 表1 伝熱特性試験 試験条件 - HEAT TRANSFER PROPERTY TEST Klow Maed 流速 [m/s] せいt care 試験ケース agent 飛散防止剤 tennerale 温度[°C] 評価項目 asses 0.01~0.1 40 伝熟特性比較 Rea Case1 Ambod x5 伝熱特性、付着特性人 $0.01 \sim 0.1$ Case2 無しんりかん 流動特性比較 Case3 40