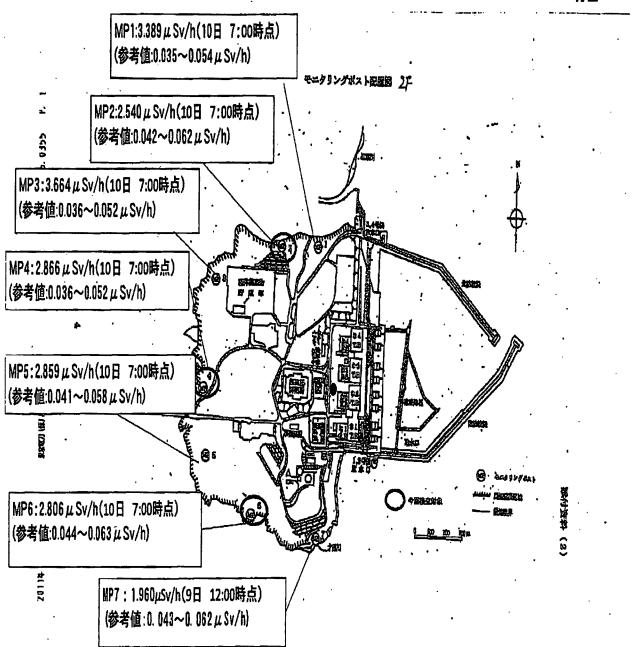

#### Issues Addressed by the Structural Team

- 1. Reviewed imagery and compared with damage assessment of walls and floors provided by TEPCO for structural assessment of the Reactor Building.
- 2. Provided support for meeting with Japan Police on stability of spent fuel pool.
- 3. Provided support in the Radiation Task Group meetings for structural related issues. (2:00PM meetings at NISA).
- 4. Provided support in the Fuel Transfer Task Group meetings for structural related issues. (4:00PM meetings at NISA).
- 5. Performed structural assessment for flooding the containment (drywell and torus).
- 6. Prepared structural assessment of the Unit 4 spent fuel pool integrity.
- 7. Analyzed TEPCO's supplied data and performed calculations to understand and assess water levels in the spent fuel pools and drywell.
- 8. Participated in daily meetings with TEPCO/NISA.
- 9. Provided support for developing the CAD model of the damaged structure to be used in the hydrogen explosion assessments.

#### **Unit 4 Spent Fuel Pool- Structural Assessment**

#### **Current Status:**

- 1. Steam coming out from the spent fuel pool
- 2. Water level in the pool is not known.

#### **TEPCO Assessment**

- a. That there is 5.15 meters (17 feet) of water above the fuel racks. This means that water level is about 2.7 meters (9 feet) below the top of the pool.
- b. The concrete floors located at the top and mid height of the spent fuel pool that connect the spent fuel pool walls to the outside reactor building walls are probably damaged. (Source aerial photographs)
- c. The reactor building outer perimeter walls above the spent fuel floor are damaged. In addition, one of the reactor building walls adjacent to the spent fuel pool wall is also damaged. (Source aerial photographs)
- d. The spent fuel pool walls, floor slab, and support structure below the floor slab are intact
- e. The damaged Unit 4 SFP has adequate safety margin to support full height of water and seismic loads. This conclusion is based on a comparison in change of Unit 4 reactor building geometry, including the damage to perimeter walls and additional water in the reactor cavity area.

#### NRC Japan Team Assessment

| 1. |        |
|----|--------|
| 2. |        |
| 3. |        |
| 4. |        |
| 5. | (b)(5) |
| 6. |        |
|    |        |
| 7. |        |
| 8. |        |

| 9. | (b)(5) |  |
|----|--------|--|

#### Uncertainties and additional questions/issues

- 1. Damage to exterior walls is known from videos and imagery but the extent of damage to interior walls and floors is not known. TEPCO has provided estimates (or guesses) but no one has been inside the reactor building to provide an accurate estimate of the damage.
- 2. Design details such as all wall and floor thicknesses, concrete and steel properties, and rebar details are not known to the NRC staff. Staff calculations and judgments are based on assuming properties similar to U.S. plants of similar vintage.
- 3. There have been some questions on the strength of the damaged structures to support the radiation/shielding structures to be erect to prevent further spread of the radiation. However, these effects can be determined only after the design and configuration of the radiation/shielding structures has been finalized.
- 4. Accelerations and response spectra of the March 11, 2011, earthquake and their relationship with any future aftershocks are not known. Assessment of the damaged structures to the March 11, 2011, earthquake and any future aftershocks can be made after such information becomes available.