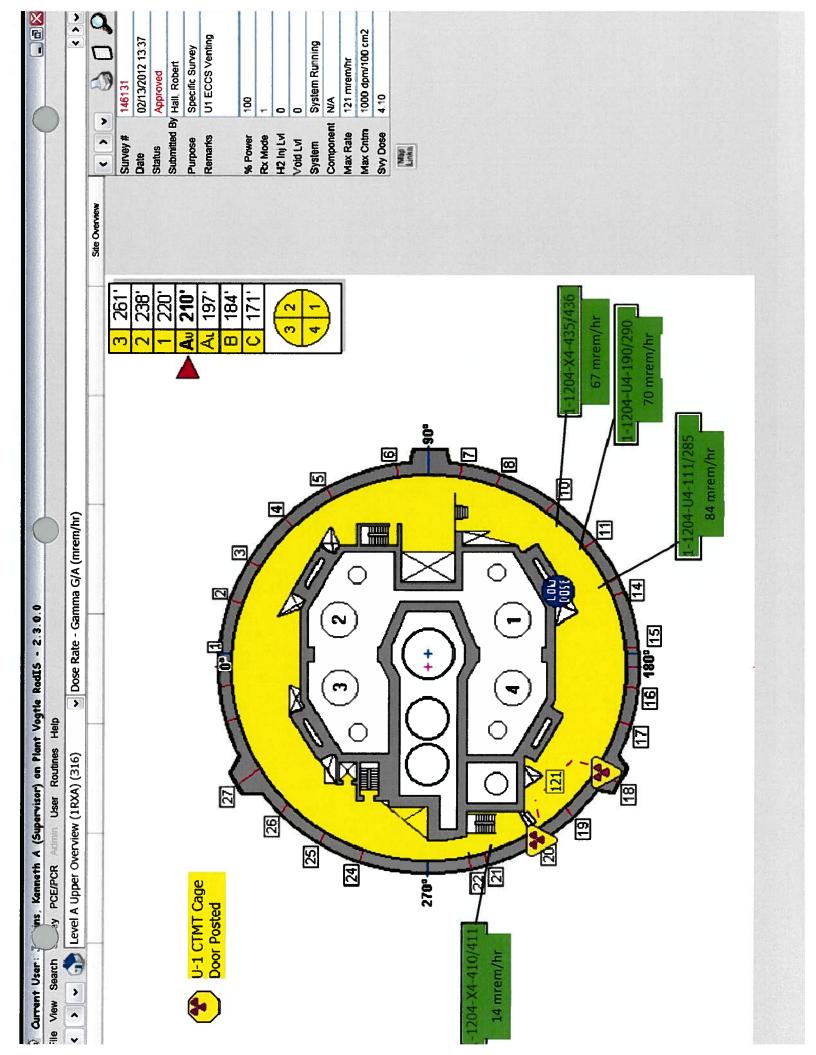

#### \* Calculate projected total gamma dose.

Using survey map, a dose rate of 84 mrem/hour at the valve is determined.

The tagging task will take 5 minutes.

84 mrem/hour (1 hour / 60 minutes) (5 minutes) = 7 mrem [no range on calculated value]

RWP 12-0101 task dose rate limit is 80 mrem/hour. Dose rate at valve is 84 mrem/hour on the survey map (task dose rate limit <u>is exceeded</u>).

RWP 12-0101 task dose limit is 15 mrem. Calculated dose received is 13 mrem (task dose limit is not exceeded)

#### \* State the reason that the task was NOT permitted.

Examinee identifies that the RWP task dose rate limit is exceeded (dose rate at valve is 84 mrem/hour with an RWP task dose rate limit of 80 mrem/hour)