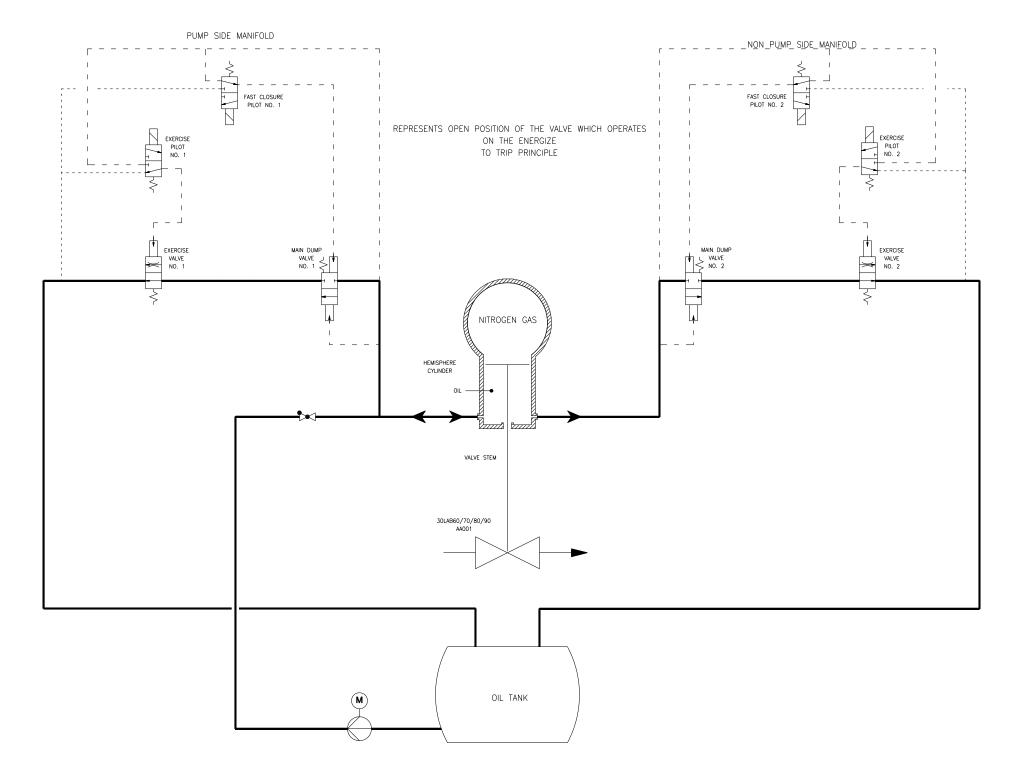

REV 003 LAB02T2

Figure 10.4.7-2—Feedwater Full Load Isolation Valve Hydraulic Actuators

LAB001 T2