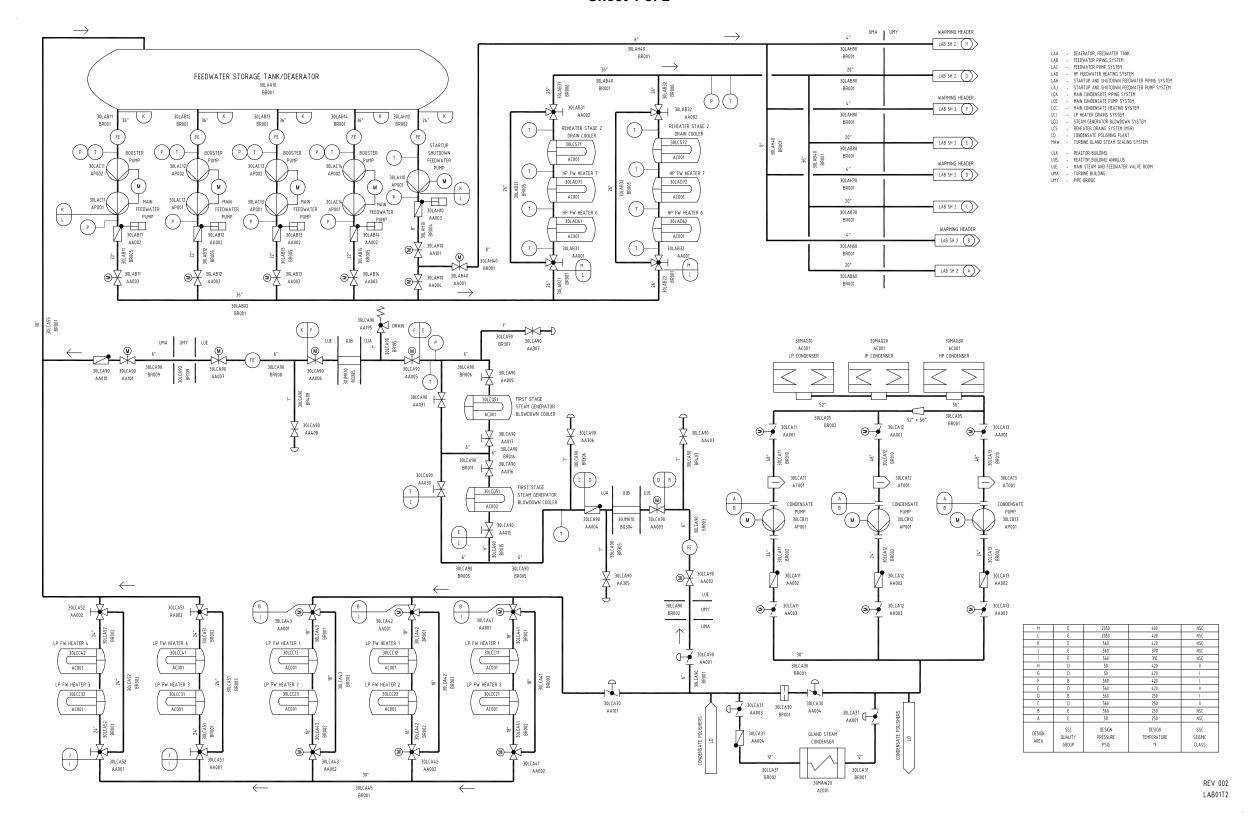

Figure 10.4.7-1—Condensate and Feedwater System Sheet 1 of 2

Figure 10.4.7-2—Feedwater Full Load Isolation Valve Hydraulic Actuators Sheet 2 of 2

JEA — STEAM GENERATOR

LAB — FEEDWATER PIPING SYSTEM

LAH — STARTUP AND SHUTDOWN FEEDWATER PIPING SYSTEM

LIA — REACTOR BUILDING

LIB — REACTOR BUILDING ANNULUS

UUB - REACION BUILDING ANNULUS
31UJE - MAIN STEAM AND FEEDWATER VALVE ROOM, DIVISION 1
32UJE - MAIN STEAM AND FEEDWATER VALVE ROOM, DIVISION 2
33UJUE - MAIN STEAM AND FEEDWATER VALVE ROOM, DIVISION 3
34UJE - MAIN STEAM AND FEEDWATER VALVE ROOM, DIVISION 4
UMY - PIPE BRIDGE

MFWFLCV MFWFLIV MFWLLCV MFWVLLCV MFWVLLCV -MAIN FEEDWATER FULL LOAD CONTROL VALVE
MAIN FEEDWATER FULL LOAD ISOLATION VALVE
MAIN FEEDWATER LOW LOAD CONTROL VALVE
MAIN FEEDWATER LOW LOAD ISOLATION VALVE
MAIN FEEDWATER VERY LOW LOAD CONTROL VALVE
MAIN FEEDWATER VERY LOW LOAD CONTROL VALVE

| Q              | В                       | 1435                       | 600                         | 1                       |
|----------------|-------------------------|----------------------------|-----------------------------|-------------------------|
| P              | В                       | 2050                       | 600                         | 1                       |
| N              | С                       | 2050                       | 600                         | 1                       |
| М              | E                       | 2050                       | 600                         | NSC                     |
| L              | E                       | 2050                       | 420                         | NSC                     |
| DESIGN<br>AREA | SSC<br>QUALITY<br>GROUP | DESIGN<br>PRESSURE<br>PSIG | DESIGN<br>TEMPERATURE<br>*F | SSC<br>SEISMIC<br>CLASS |