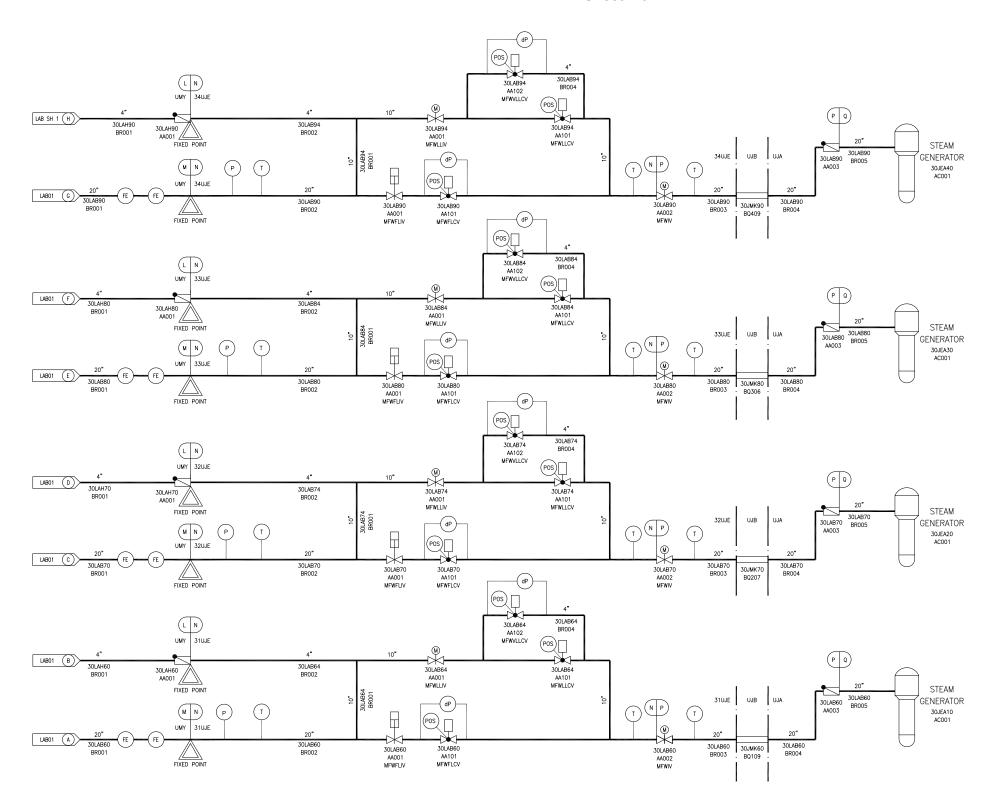

Figure 10.4.7-1—Condensate and Feedwater System Sheet 1 of 2

Figure 10.4.7-2—Feedwater Full Load Isolation Valve Hydraulic Actuators Sheet 2 of 2

JEA — STEAM GENERATOR

LAB — FEEDWATER PIPING SYSTEM

LAH — STARTUP AND SHUTDOWN FEEDWATER PIPING SYSTEM

LIA — REACTOR BUILDING

LIB — REACTOR BUILDING ANNULUS

UUB - REACION BUILDING ANNULUS
31UJE - MAIN STEAM AND FEEDWATER VALVE ROOM, DIVISION 1
32UJE - MAIN STEAM AND FEEDWATER VALVE ROOM, DIVISION 2
33UJUE - MAIN STEAM AND FEEDWATER VALVE ROOM, DIVISION 3
34UJE - MAIN STEAM AND FEEDWATER VALVE ROOM, DIVISION 4
UMY - PIPE BRIDGE

MFWFLCV MFWFLIV MFWLLCV MFWVLLCV MFWVLLCV -MAIN FEEDWATER FULL LOAD CONTROL VALVE
MAIN FEEDWATER FULL LOAD ISOLATION VALVE
MAIN FEEDWATER LOW LOAD CONTROL VALVE
MAIN FEEDWATER LOW LOAD ISOLATION VALVE
MAIN FEEDWATER VERY LOW LOAD CONTROL VALVE
MAIN FEEDWATER VERY LOW LOAD CONTROL VALVE

REV 003 LAB02T2

Figure 10.4.7-2—Feedwater Full Load Isolation Valve Hydraulic Actuators

LAB001 T2