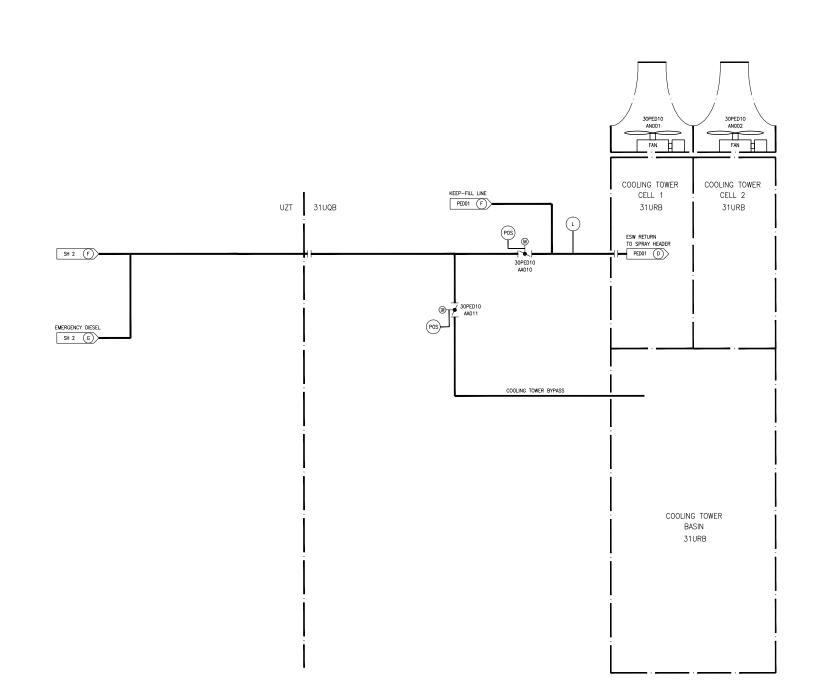

## Figure 9.2.1-1—Essential Service Water System Piping & Instrumentation Diagram Sheet 3 of 4

.

PEB – ESSENTIAL SERVICE WATER PIPING SYSTEM PED – ESSENTIAL SERVICE WATER RECIRCULATION COOLING SYSTEM 31UQB - ESSENTIAL SERVICE WATER PUMP BUILDING, DMISION 1 31URB - ESSENTIAL SERVICE WATER COOLING TOWER STRUCTURE, DIVISION 1 UZT - OUTDOOR AREA

NOTE: 1. TRAIN 1 SHOWN IS REPRESENTATIVE OF TRAINS 2, 3 AND 4, WITH EXCEPTIONS AS NOTED.

| Ρ              | E                       | NSC                     |
|----------------|-------------------------|-------------------------|
| 0              | E                       | NSC                     |
| С              | С                       | 1                       |
| DESIGN<br>AREA | SSC<br>QUALITY<br>GROUP | SSC<br>SEISMIC<br>CLASS |

REV 003 PEB03T2

Figure 9.2.1-1—Essential Service Water System Piping & Instrumentation Diagram Sheet 4 of 4

| 0              | E                       | NSC                     |
|----------------|-------------------------|-------------------------|
| N              | E                       | NSC                     |
| C              | C                       | 1                       |
| DESIGN<br>AREA | SSC<br>QUALITY<br>GROUP | SSC<br>SEISMIC<br>CLASS |