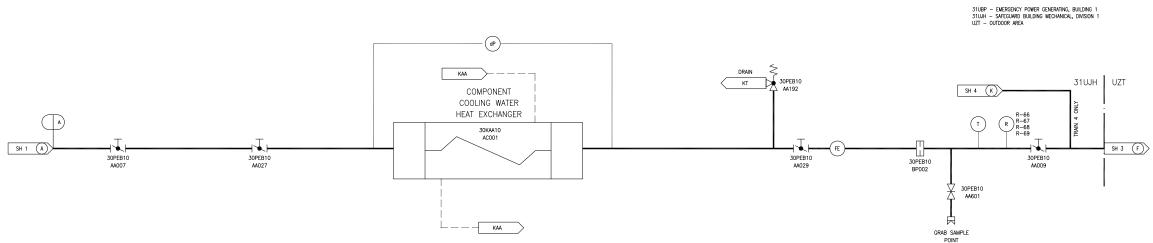

## Figure 9.2.1-1—Essential Service Water System Piping & Instrumentation Diagram Sheet 3 of 4

.

PEB – ESSENTIAL SERVICE WATER PIPING SYSTEM PED – ESSENTIAL SERVICE WATER RECIRCULATION COOLING SYSTEM 31UQB - ESSENTIAL SERVICE WATER PUMP BUILDING, DMISION 1 31URB - ESSENTIAL SERVICE WATER COOLING TOWER STRUCTURE, DIVISION 1 UZT - OUTDOOR AREA

NOTE: 1. TRAIN 1 SHOWN IS REPRESENTATIVE OF TRAINS 2, 3 AND 4, WITH EXCEPTIONS AS NOTED.

| Ρ              | E                       | NSC                     |
|----------------|-------------------------|-------------------------|
| 0              | E                       | NSC                     |
| С              | С                       | 1                       |
| DESIGN<br>AREA | SSC<br>QUALITY<br>GROUP | SSC<br>SEISMIC<br>CLASS |