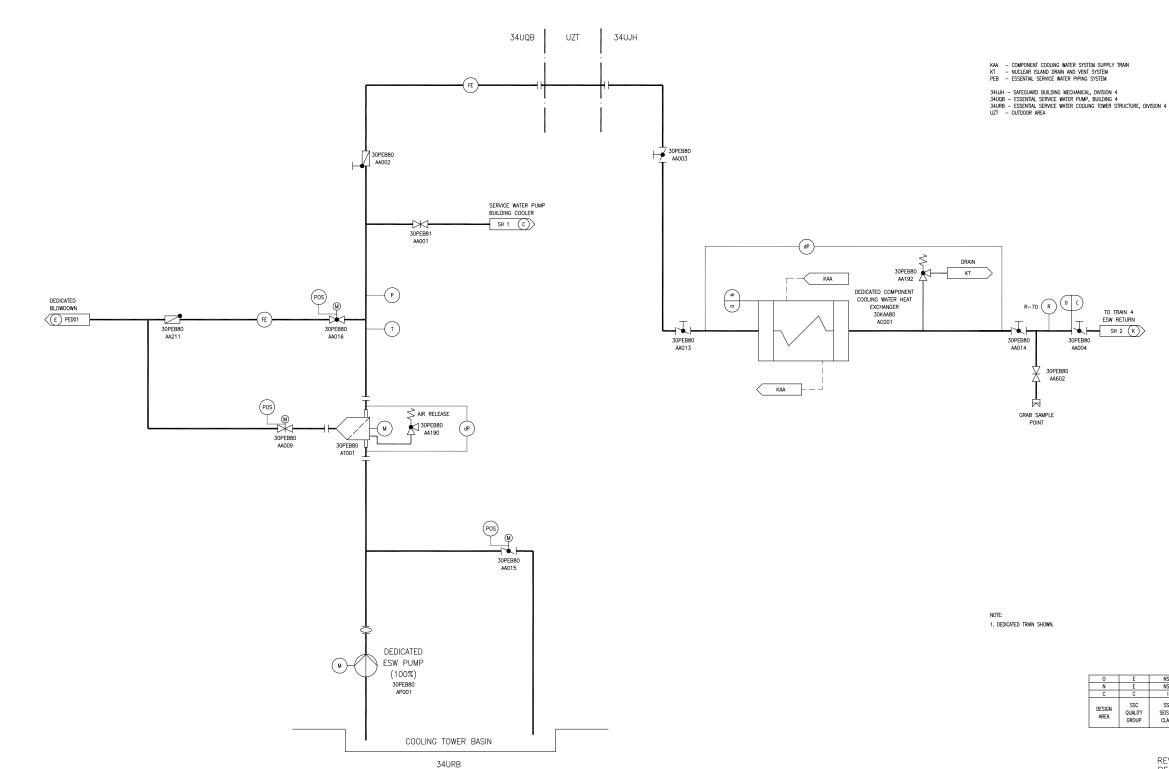

REV 003 PEB01T2

KAA – COMPONENT COOLING WATER SYSTEM SUPPLY TRAIN KT – NUCLEAR ISLAND DRAIN AND VENT SYSTEMS PEB – ESSENTIAL SERVICE WATER PIPMO SYSTEM XJG – DIRFORENCY DIESEL LUBE OIL SYSTEM XJV – EMERGENCY DIESEL LUBE OIL SYSTEM

NOTE:

1. TRAIN 1 SHOWN IS REPRESENTATIVE OF TRAINS 2, 3 AND 4, WITH EXCEPTIONS AS NOTED.

| A              | C                       | l.                      |
|----------------|-------------------------|-------------------------|
| DESIGN<br>AREA | SSC<br>QUALITY<br>GROUP | SSC<br>SEISMIC<br>CLASS |

REV 003 PEB02T2