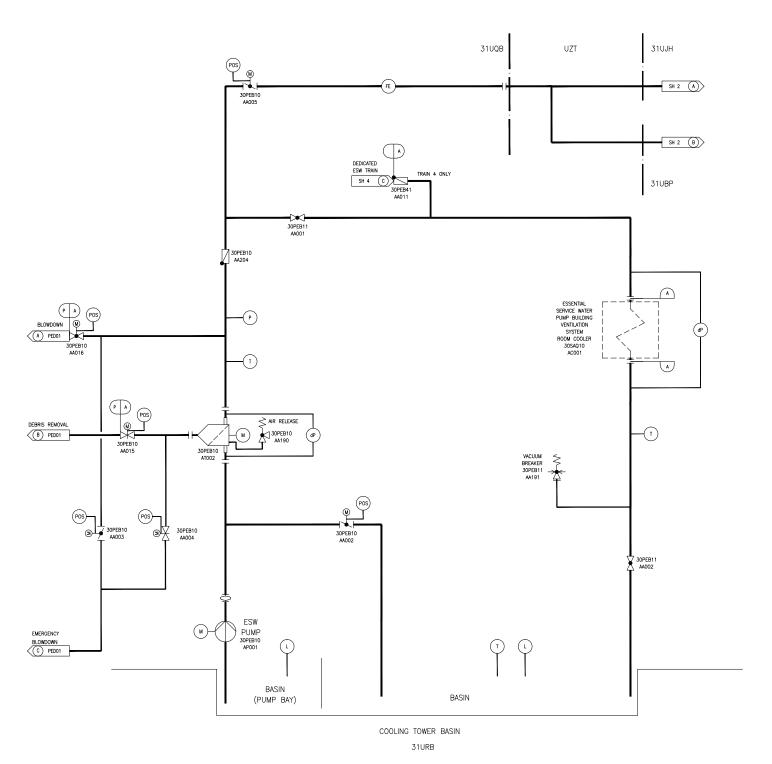

## Figure 9.2.1-1—Essential Service Water System Piping & Instrumentation Diagram Sheet 1 of 4

PEB - ESSENTIAL SERVICE WATER PIPING SYSTEM SAQ - ESSENTIAL SERVICE WATER PUMP BUILDING VENTILATION SYSTEM

- 31UBP EVERGENCY POWER CENERATING, BUILDING 1 31UHF SAFEGUARD BUILDING MECHANOLI, DVISION 1 31UGB ESSENTINL, SERVICE MATER POWER, BUILDING 1 31UBB ESSENTINL, SERVICE MATER COOLING TOWER STRUCTURE, DIVISION 1 UZT 0 UTDOR AREA

NOTE: 1. TRAIN 1 SHOWN IS REPRESENTATIVE OF TRAINS 2, 3 AND 4, WITH EXCEPTIONS AS NOTED.

| P              | E                       | NSC                     |
|----------------|-------------------------|-------------------------|
| A              | C                       | 1                       |
| DESIGN<br>AREA | SSC<br>QUALITY<br>GROUP | SSC<br>SEISMIC<br>CLASS |

REV 003 PEB01T2

KAA – COMPONENT COOLING WATER SYSTEM SUPPLY TRAIN KT – NUCLEAR ISLAND DRAIN AND VENT SYSTEMS PEB – ESSENTIAL SERVICE WATER PIPMO SYSTEM XJG – DIRFORENCY DIESEL LUBE OIL SYSTEM XJV – EMERGENCY DIESEL LUBE OIL SYSTEM