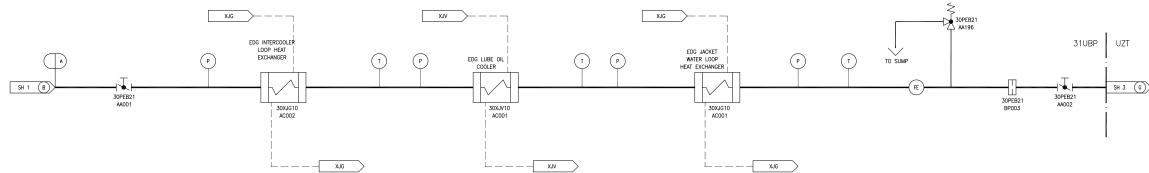

REV 003 PEB03T2

Figure 9.2.1-1—Essential Service Water System Piping & Instrumentation Diagram Sheet 4 of 4

| 0              | E                       | NSC                     |
|----------------|-------------------------|-------------------------|
| N              | E                       | NSC                     |
| C              | C                       | 1                       |
| DESIGN<br>AREA | SSC<br>QUALITY<br>GROUP | SSC<br>SEISMIC<br>CLASS |

REV 003 PEB04T2