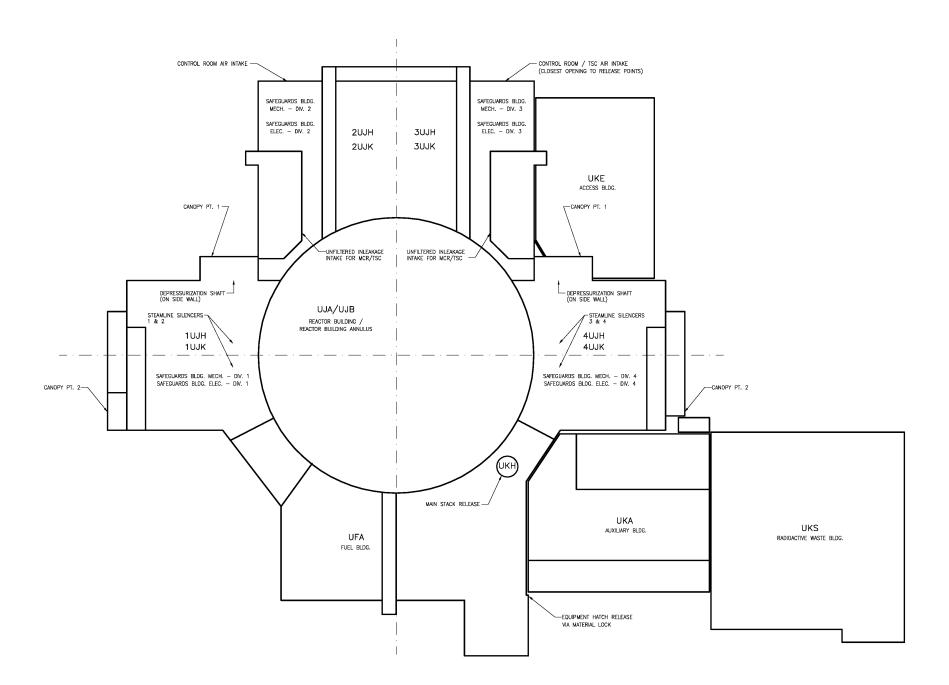

Figure 2.3-1—U.S. EPR Release Points and Control Room Air Intakes

UFA — FUEL BUILDING
UIA — REACTOR BUILDING
UIB — REACTOR BUILDING MINULUS
31UJH — SAFEGUARD BUILDING MECHANICAL, DIVISION 1
32UJH — SAFEGUARD BUILDING MECHANICAL, DIVISION 2
33UJH — SAFEGUARD BUILDING MECHANICAL, DIVISION 3
34UJH — SAFEGUARD BUILDING MECHANICAL, DIVISION 3
34UJH — SAFEGUARD BUILDING BECTRICAL, DIVISION 1
32UJK — SAFEGUARD BUILDING ELECTRICAL, DIVISION 2
33UJK — SAFEGUARD BUILDING ELECTRICAL, DIVISION 3
34UJK — SAFEGUARD BUILDING ELECTRICAL, DIVISION 3
4UJK — ANGEGUARD BUILDING ELECTRICAL, DIVISION 4
UKA — NUCLEAR AUXILIARY BUILDING
UKE — ACCESS BUILDING
UKH — VENT STACK
UKS — RADIOACTIVE WASTE PROCESSING BUILDING