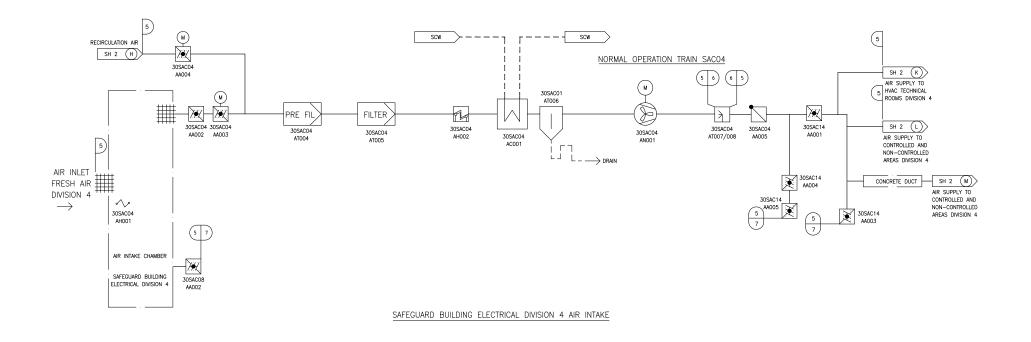

Figure 2.6.7-1—Electrical Division of Safeguard Building Ventilation System Division 1 and Division 4 Air Intake Functional Arrangement

7 AG-1 N/A
6 AG-1 II NS-AQ
5 AG-1 I
DESIGN ASME SEISMIC
AREA CLASS