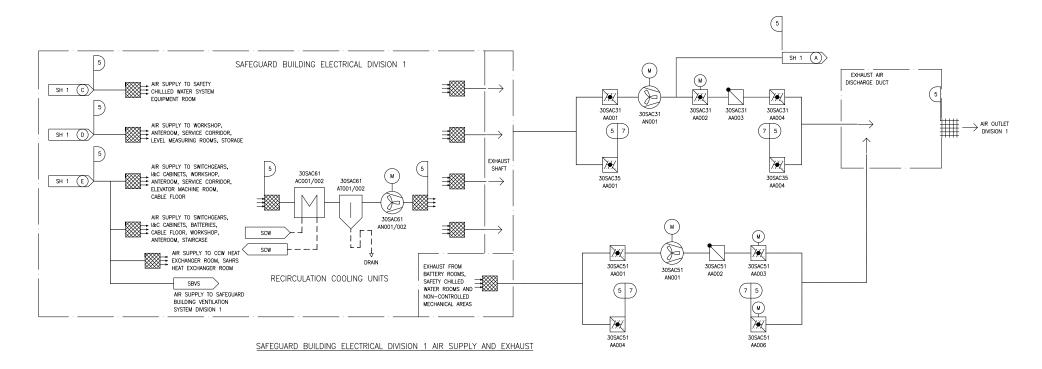

REV 002 SAC01T1

Figure 2.6.7-2—Electrical Division of Safeguard Building Ventilation System Division 1 and Division 4 Air Supply and Exhaust Functional Arrangement

7 AG-1 N/A 5 AG-1 I DESIGN ASME SEISMIC AREA CLASS