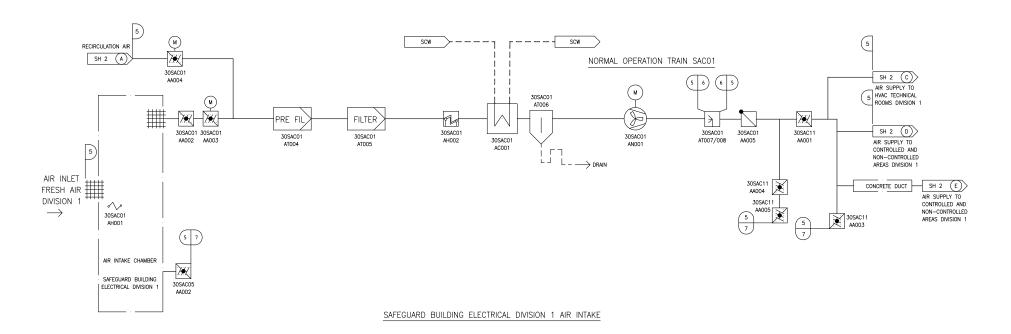

Figure 2.6.7-1—Electrical Division of Safeguard Building Ventilation System Division 1 and Division 4 Air Intake Functional Arrangement

7 AG-1 N/A
6 AG-1 II NS-AQ
5 AG-1 I
DESIGN ASME SEISMIC
AREA CLASS