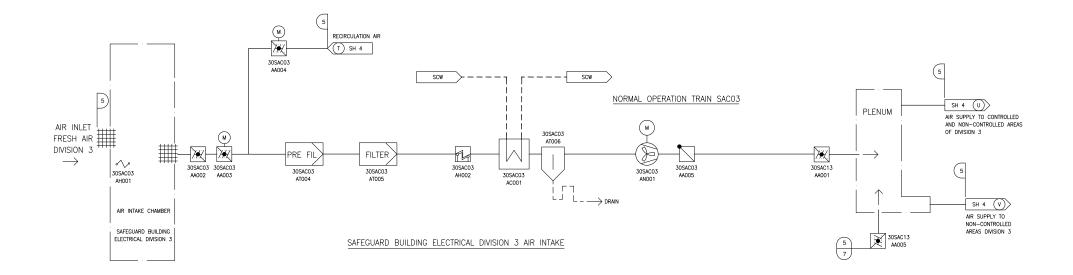

REV 002 SAC03T1

Figure 2.6.7-4—Electrical Division of Safeguard Building Ventilation System Division 2 and Division 3 Air Supply and Exhaust Functional Arrangement

7 AG-1 N/A
6 AG-1 II
5 AG-1 I

DESIGN AREA ASME SEISMIC CLASS