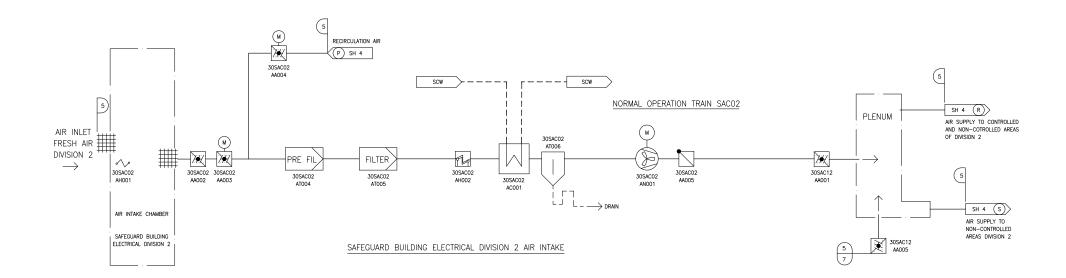

REV 002 SAC03T1

Figure 2.6.7-4—Electrical Division of Safeguard Building Ventilation System Division 2 and Division 3 Air Supply and Exhaust Functional Arrangement

7 AG-1 N/A
6 AG-1 II
5 AG-1 I

DESIGN AREA ASME SEISMIC CLASS