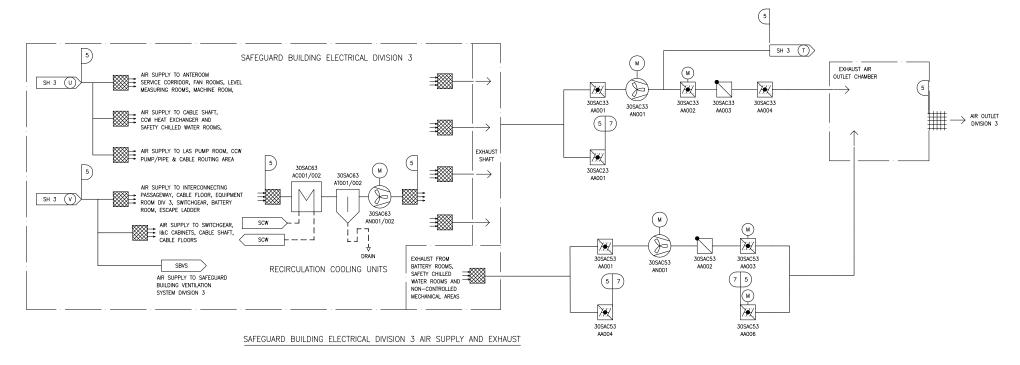

I
DESIGN ASME SEISMIC
AREA CLASS

REV 002 SAC01T1



Figure 2.6.7-2—Electrical Division of Safeguard Building Ventilation System Division 1 and Division 4 Air Supply and Exhaust Functional Arrangement





7 AG-1 N/A 5 AG-1 I DESIGN ASME SEISMIC AREA CLASS

> REV 002 SAC02T1



Figure 2.6.7-3—Electrical Division of Safeguard Building Ventilation System Division 2 and Division 3 Air Intake Functional Arrangement





| 7              | AG-1 | N/A                     |
|----------------|------|-------------------------|
| 5              | AG-1 |                         |
| DESIGN<br>AREA | ASME | SSC<br>SEISMIC<br>CLASS |

REV 002 SAC03T1



Figure 2.6.7-4—Electrical Division of Safeguard Building Ventilation System Division 2 and Division 3 Air Supply and Exhaust Functional Arrangement





7 AG-1 N/A
6 AG-1 II
5 AG-1 I

DESIGN AREA ASME SEISMIC CLASS

REV 003