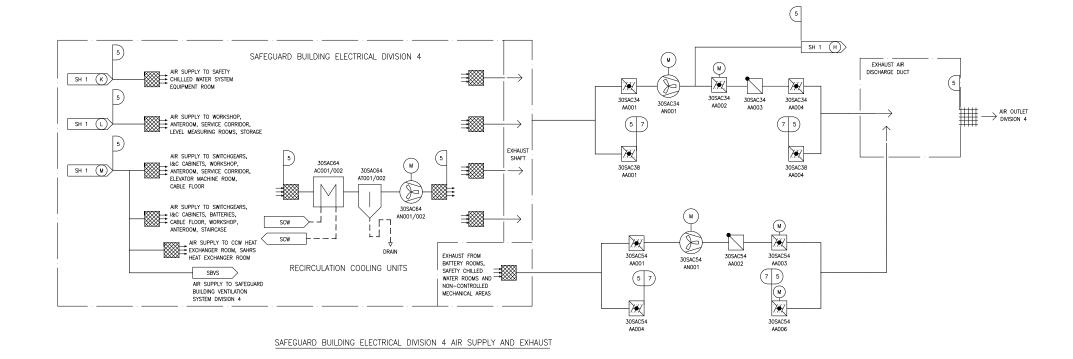

REV 002 SAC01T1

Figure 2.6.7-2—Electrical Division of Safeguard Building Ventilation System Division 1 and Division 4 Air Supply and Exhaust Functional Arrangement

7 AG-1 N/A 5 AG-1 I DESIGN ASME SEISMIC AREA CLASS