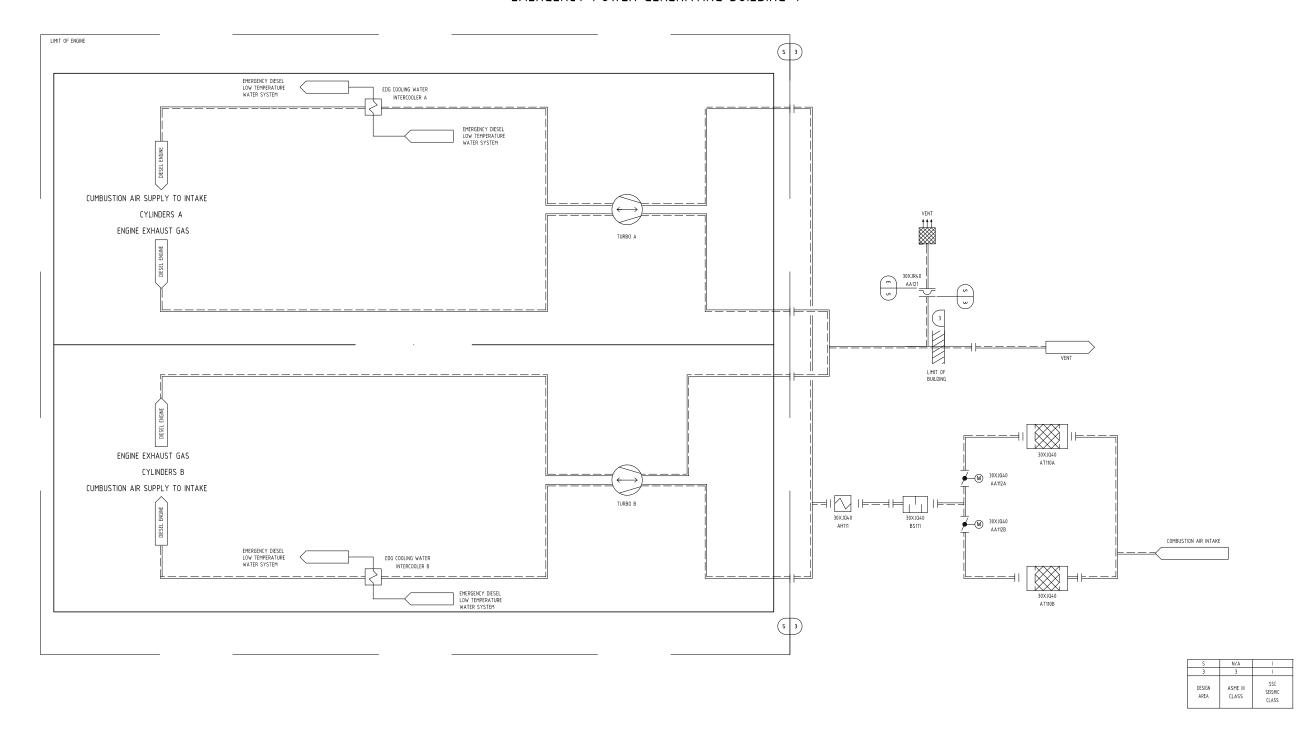

REV 003 XJV04T1

Figure 2.5.4-3—Emergency Diesel Generator Air Intake and Exhaust System Functional Arrangement Sheet 1 of 4

REV 004 XJQ01T1

Figure 2.5.4-3—Emergency Diesel Generator Air Intake and Exhaust System Functional Arrangement Sheet 2 of 4