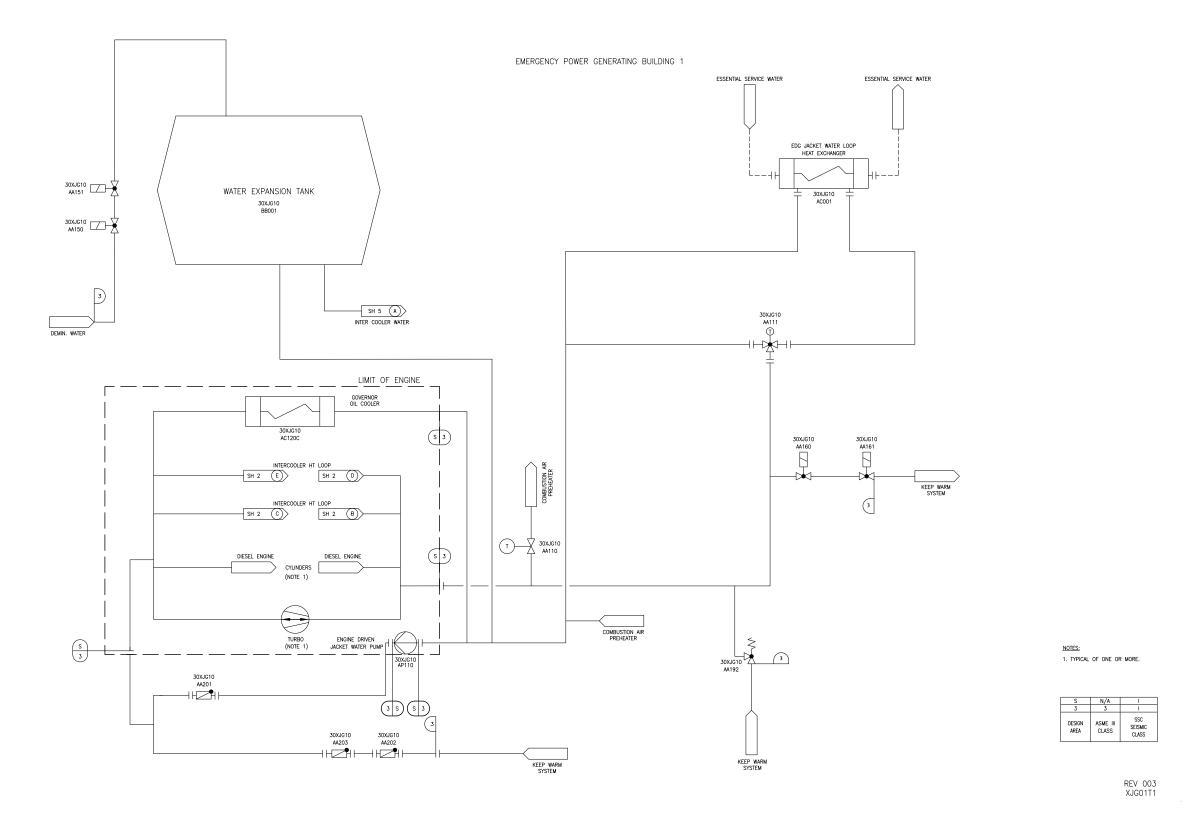

Figure 2.5.4-2—Emergency Diesel Generator Lubricating Oil System Functional Arrangement Sheet 1 of 4

REV 003 XJV01T1

Figure 2.5.4-2—Emergency Diesel Generator Lubricating Oil System Functional Arrangement Sheet 2 of 4