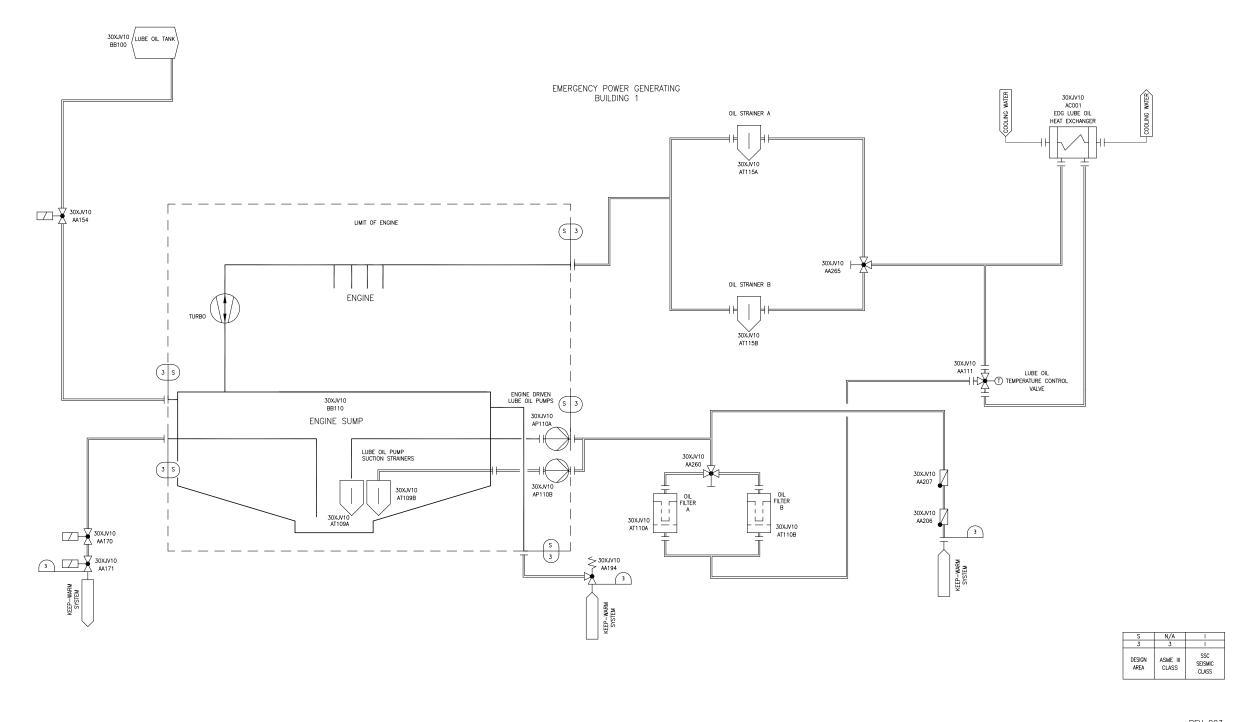

Figure 2.5.4-2—Emergency Diesel Generator Lubricating Oil System Functional Arrangement Sheet 1 of 4

REV 003 XJV01T1

Figure 2.5.4-2—Emergency Diesel Generator Lubricating Oil System Functional Arrangement Sheet 2 of 4