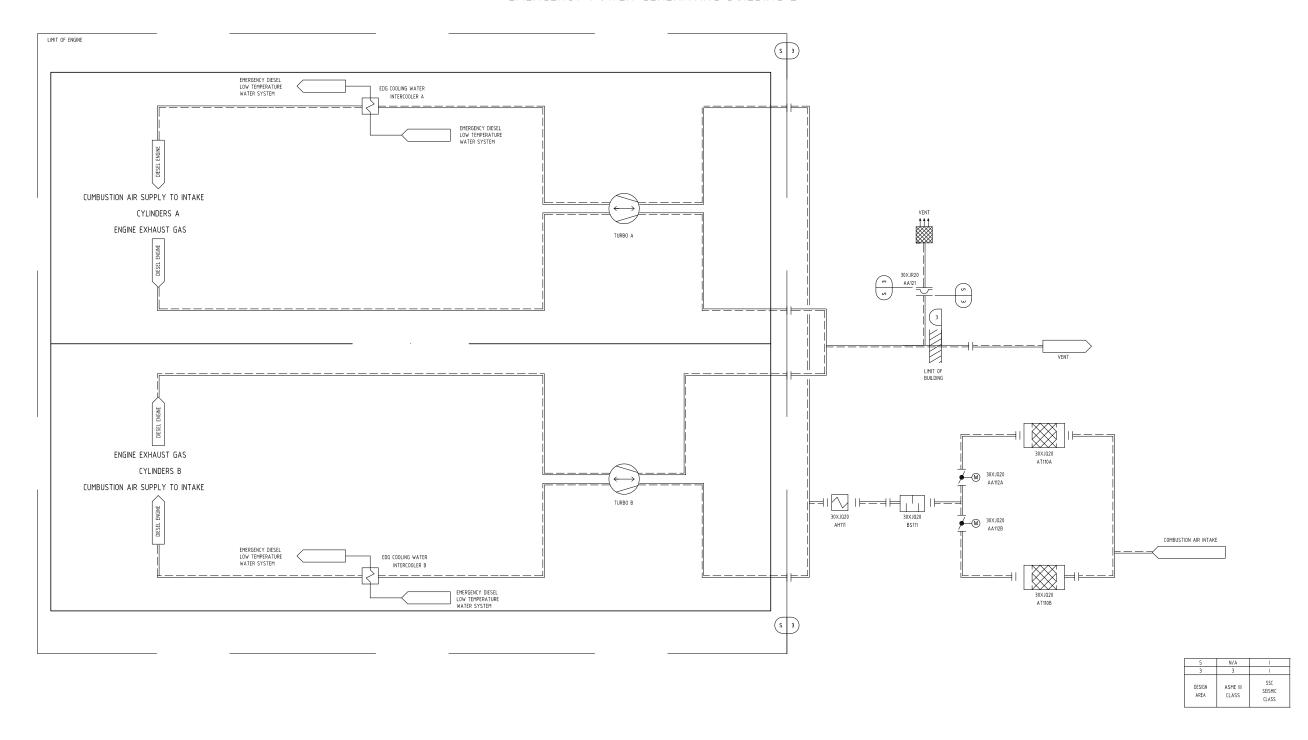

REV 003 XJV04T1

Figure 2.5.4-3—Emergency Diesel Generator Air Intake and Exhaust System Functional Arrangement Sheet 1 of 4

REV 004 XJQ01T1

Figure 2.5.4-3—Emergency Diesel Generator Air Intake and Exhaust System Functional Arrangement Sheet 2 of 4