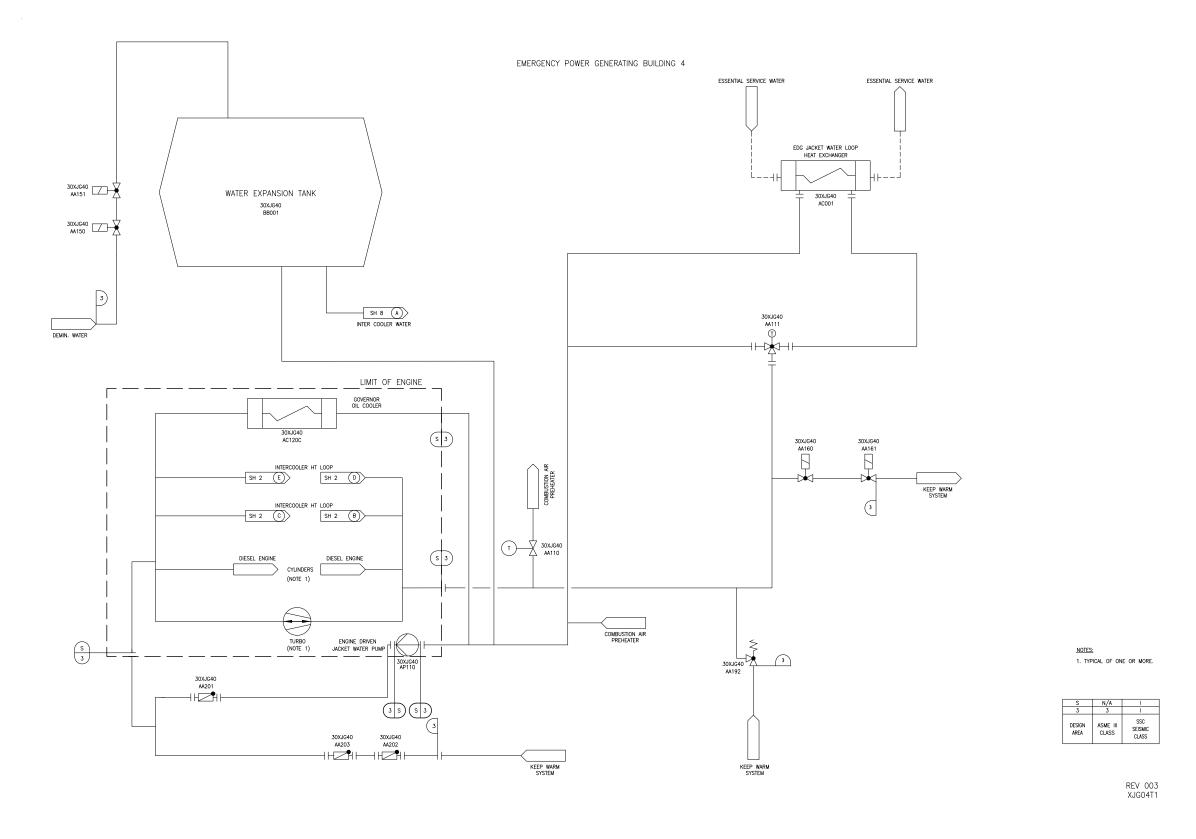

REV 004 XJQ04T1

Figure 2.5.4-4—Emergency Diesel Generator Cooling Water System Functional Arrangement Sheet 1 of 8

Figure 2.5.4-4—Emergency Diesel Generator Cooling Water System Functional Arrangement Sheet 2 of 8