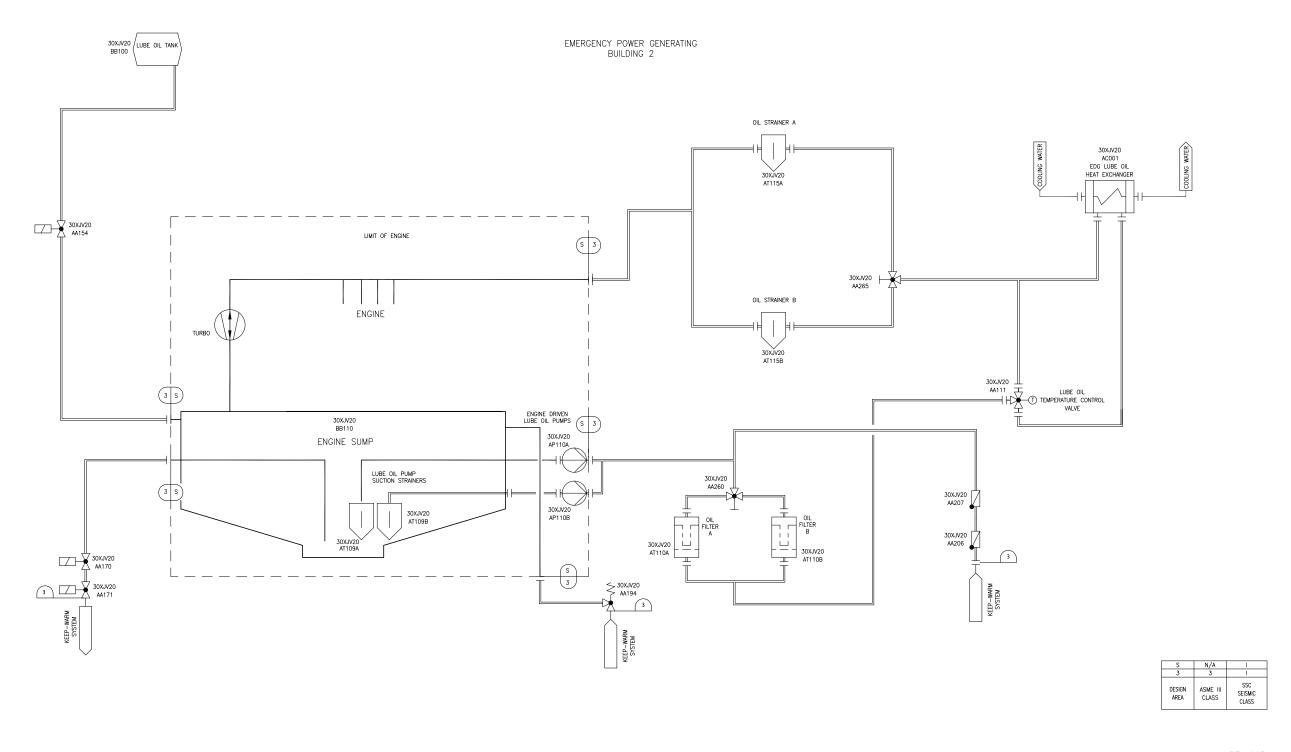

Figure 2.5.4-2—Emergency Diesel Generator Lubricating Oil System Functional Arrangement Sheet 1 of 4

REV 003 XJV01T1

Figure 2.5.4-2—Emergency Diesel Generator Lubricating Oil System Functional Arrangement Sheet 2 of 4

Figure 2.5.4-2—Emergency Diesel Generator Lubricating Oil System Functional Arrangement Sheet 3 of 4

REV 003 XJV03T1

Figure 2.5.4-2—Emergency Diesel Generator Lubricating Oil System Functional Arrangement Sheet 4 of 4