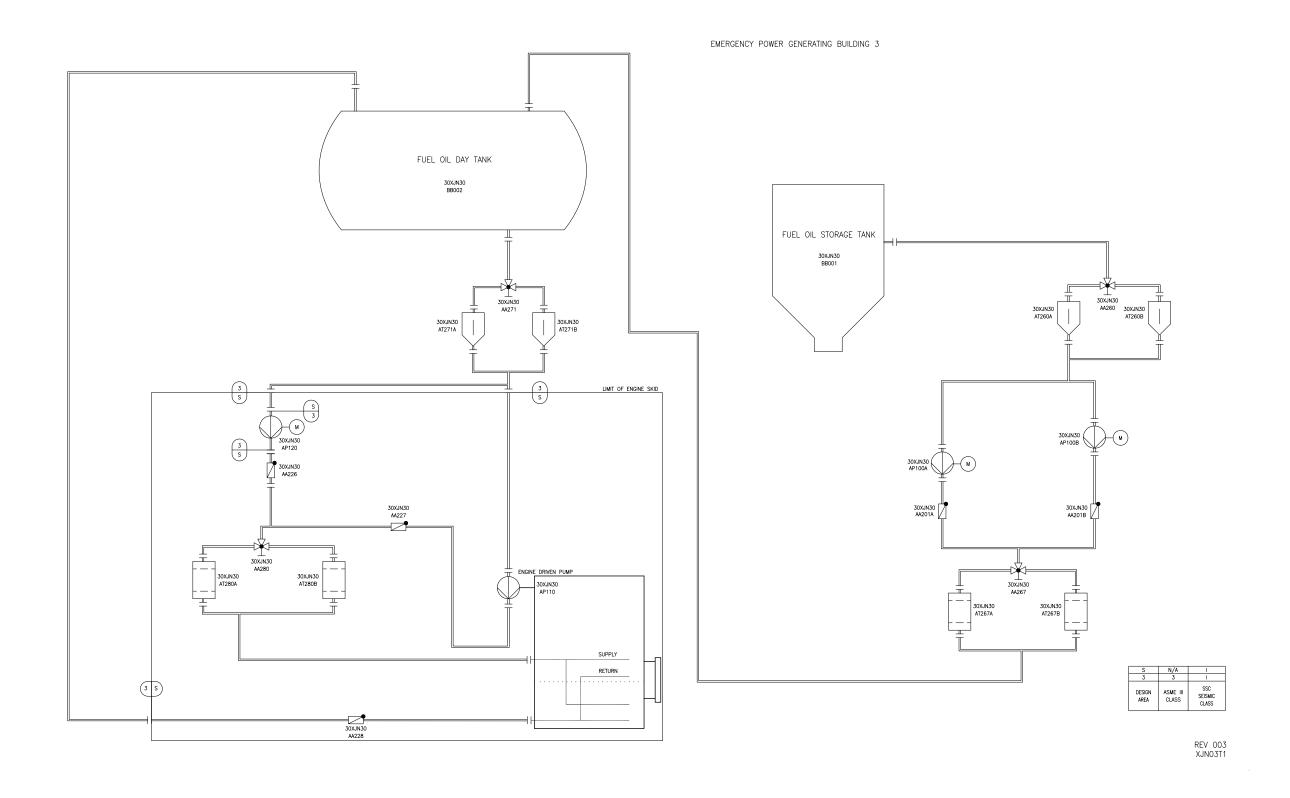

Figure 2.5.4-1—Emergency Diesel Generator Fuel Oil Storage and Transfer System Functional Arrangement Sheet 3 of 4

Figure 2.5.4-1—Emergency Diesel Generator Fuel Oil Storage and Transfer System Functional Arrangement Sheet 4 of 4