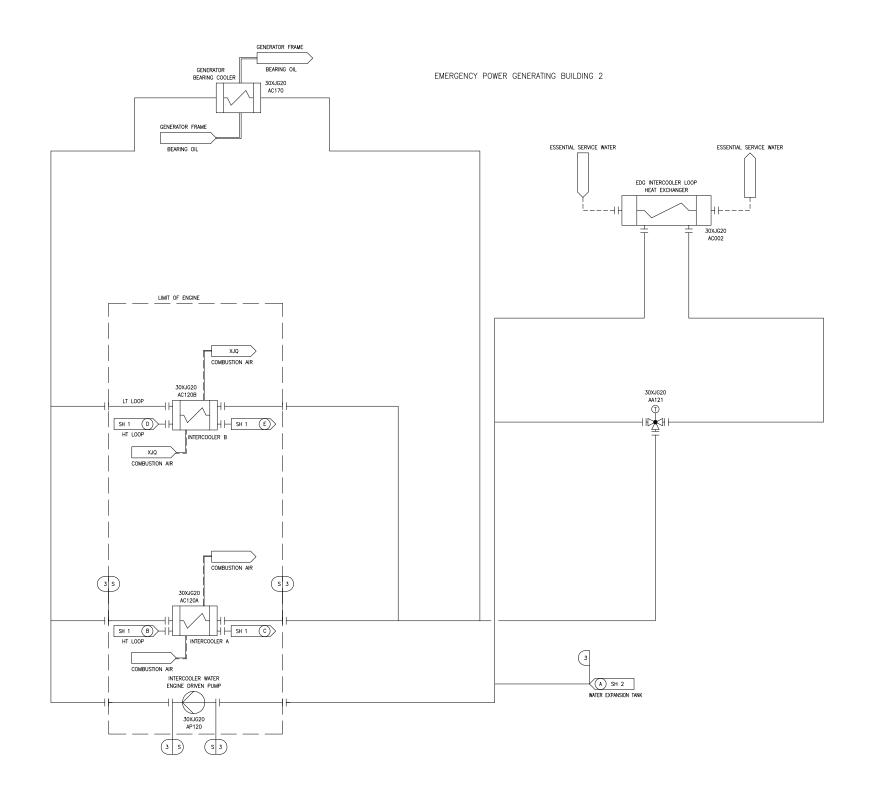

REV 004 XJQ04T1

Figure 2.5.4-4—Emergency Diesel Generator Cooling Water System Functional Arrangement Sheet 1 of 8

Figure 2.5.4-4—Emergency Diesel Generator Cooling Water System Functional Arrangement Sheet 2 of 8