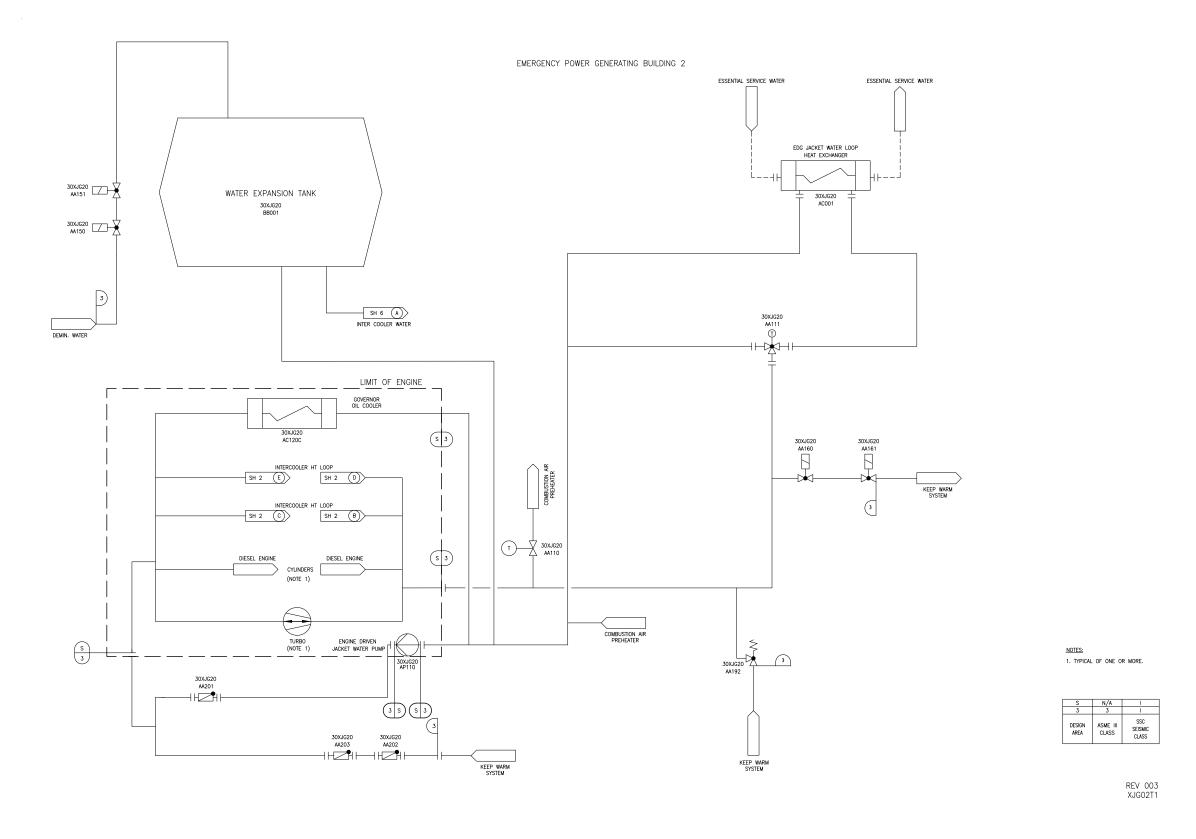

REV 004 XJQ04T1

Figure 2.5.4-4—Emergency Diesel Generator Cooling Water System Functional Arrangement Sheet 1 of 8

Figure 2.5.4-4—Emergency Diesel Generator Cooling Water System Functional Arrangement Sheet 2 of 8