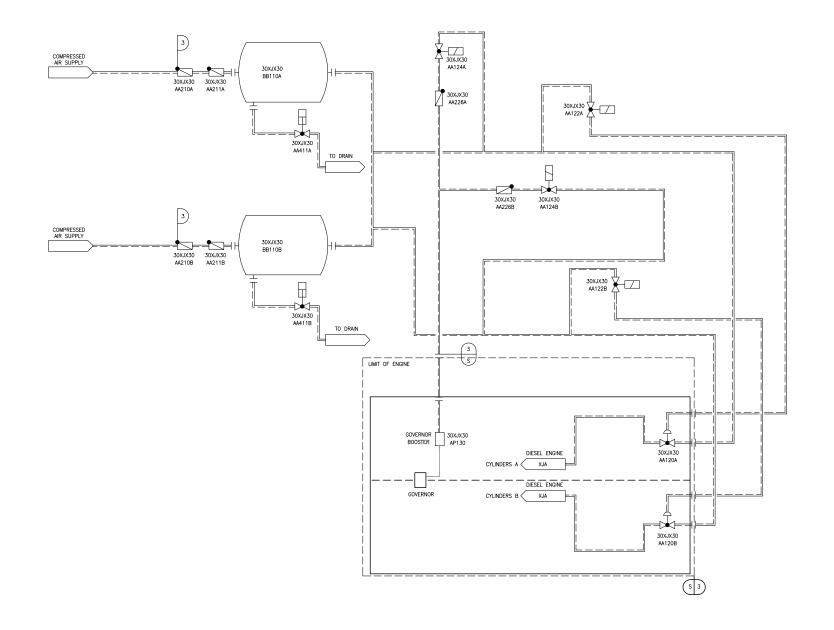

 3
 3
 I

 DESIGN
 ASME III
 SSC

 AREA
 CLASS
 SEISMIC

 CLASS
 CLASS

REV 003 XJG08T1

Figure 2.5.4-5—Emergency Diesel Generator Starting Air System Functional Arrangement Sheet 1 of 4

REV 003 XJX01T1

Figure 2.5.4-5—Emergency Diesel Generator Starting Air System Functional Arrangement Sheet 2 of 4

REV 003 XJX02T1

Figure 2.5.4-5—Emergency Diesel Generator Starting Air System Functional Arrangement Sheet 3 of 4

REV 003 XJX03T1

Figure 2.5.4-5—Emergency Diesel Generator Starting Air System Functional Arrangement Sheet 4 of 4