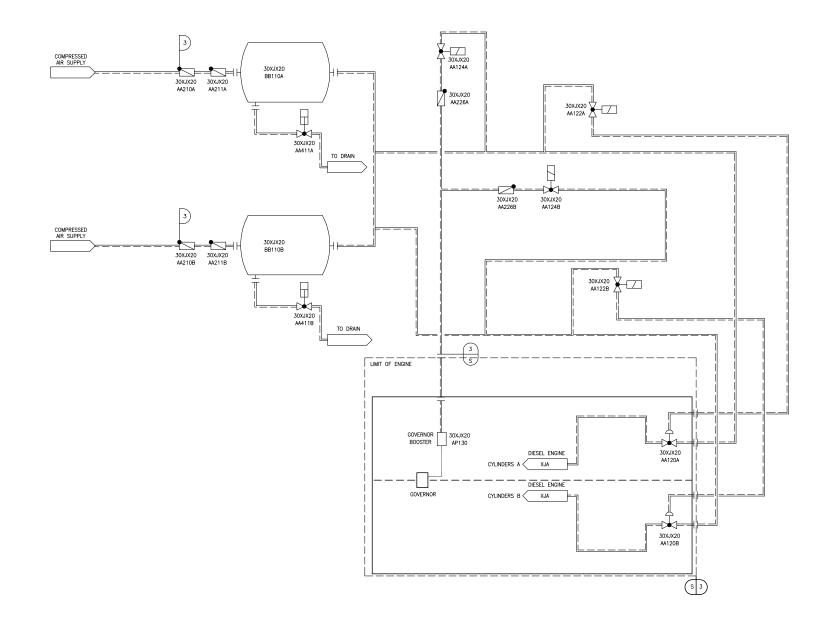

 3
 3
 I

 DESIGN
 ASME III
 SSC

 AREA
 CLASS
 SEISMIC

 CLASS
 CLASS

REV 003 XJG08T1

Figure 2.5.4-5—Emergency Diesel Generator Starting Air System Functional Arrangement Sheet 1 of 4

REV 003 XJX01T1

Figure 2.5.4-5—Emergency Diesel Generator Starting Air System Functional Arrangement Sheet 2 of 4

REV 003 XJX02T1

Figure 2.5.4-5—Emergency Diesel Generator Starting Air System Functional Arrangement Sheet 3 of 4

REV 003 XJX03T1

Figure 2.5.4-5—Emergency Diesel Generator Starting Air System Functional Arrangement Sheet 4 of 4