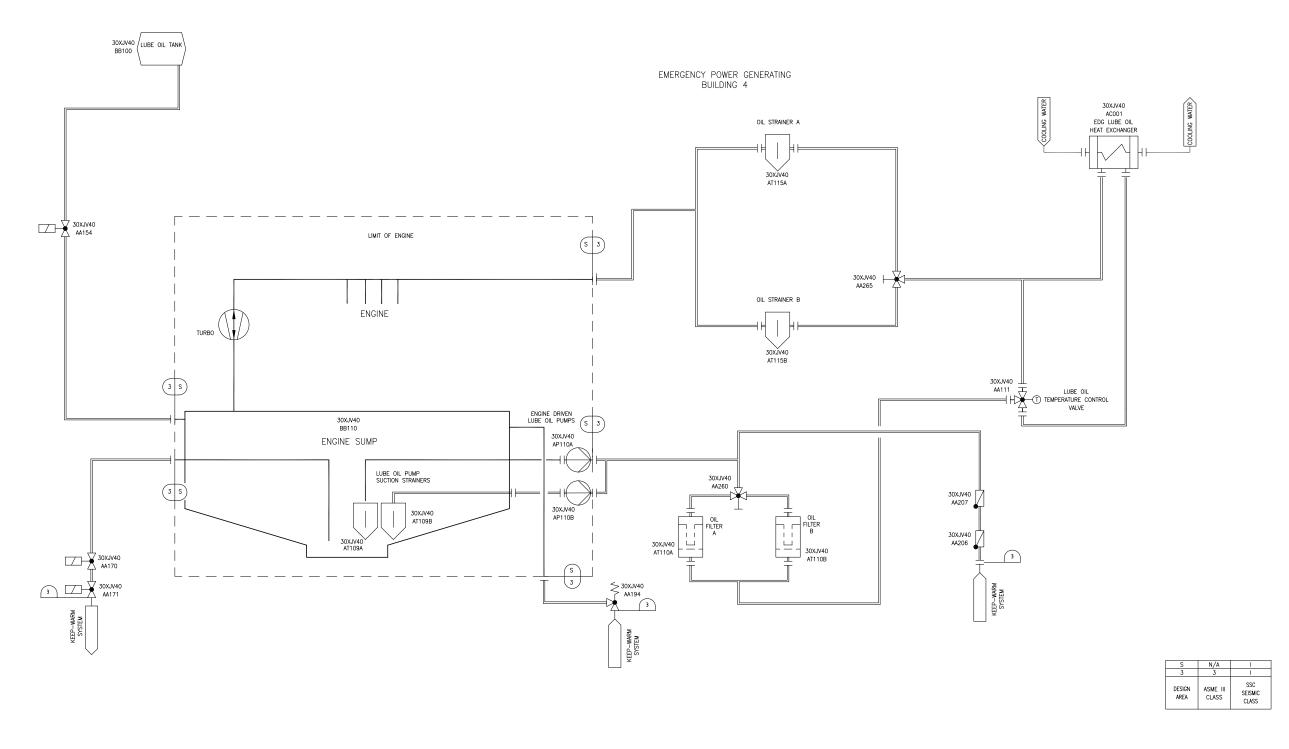

Figure 2.5.4-2—Emergency Diesel Generator Lubricating Oil System Functional Arrangement Sheet 1 of 4

REV 003 XJV01T1

Figure 2.5.4-2—Emergency Diesel Generator Lubricating Oil System Functional Arrangement Sheet 2 of 4