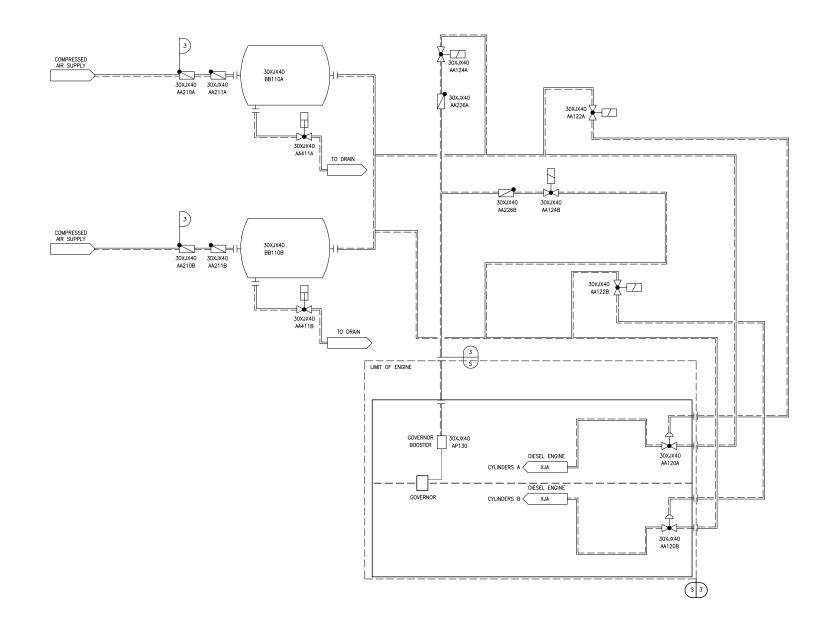

REV 003 XJX02T1

Figure 2.5.4-5—Emergency Diesel Generator Starting Air System Functional Arrangement Sheet 3 of 4

REV 003 XJX03T1

Figure 2.5.4-5—Emergency Diesel Generator Starting Air System Functional Arrangement Sheet 4 of 4

REV 003 XJX04T1