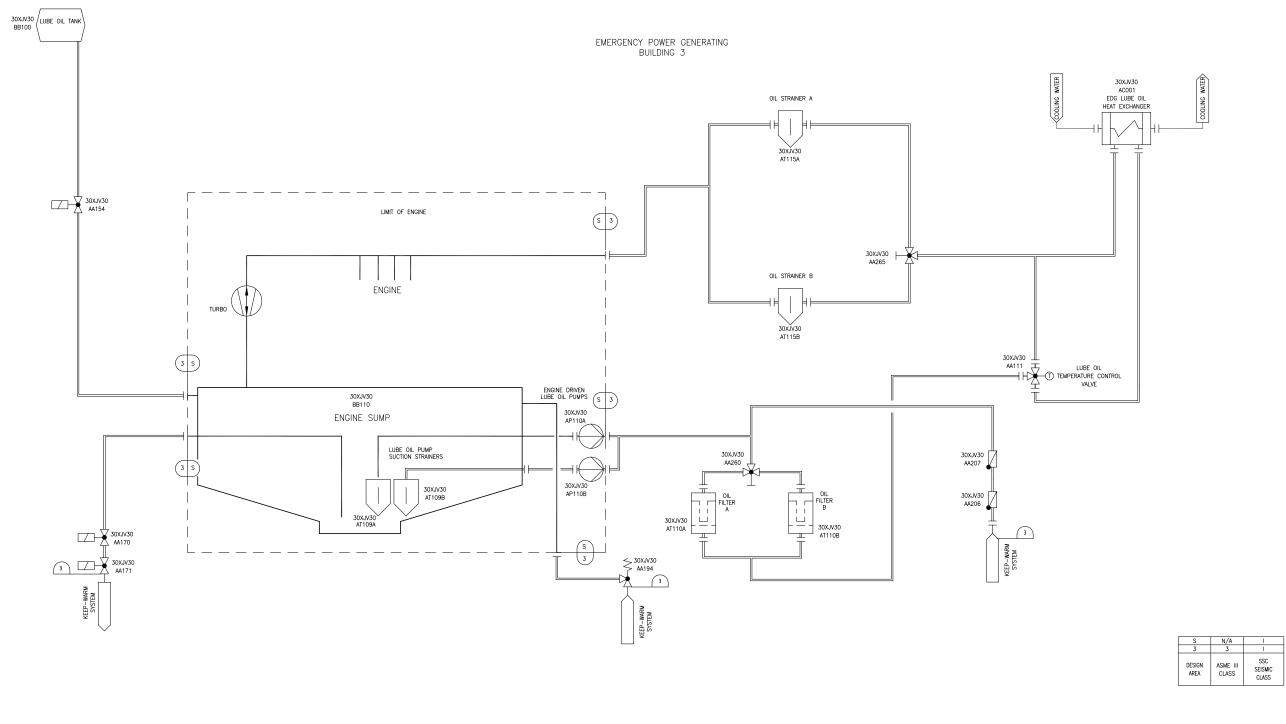

Figure 2.5.4-2—Emergency Diesel Generator Lubricating Oil System Functional Arrangement Sheet 3 of 4

REV 003 XJV03T1

Figure 2.5.4-2—Emergency Diesel Generator Lubricating Oil System Functional Arrangement Sheet 4 of 4