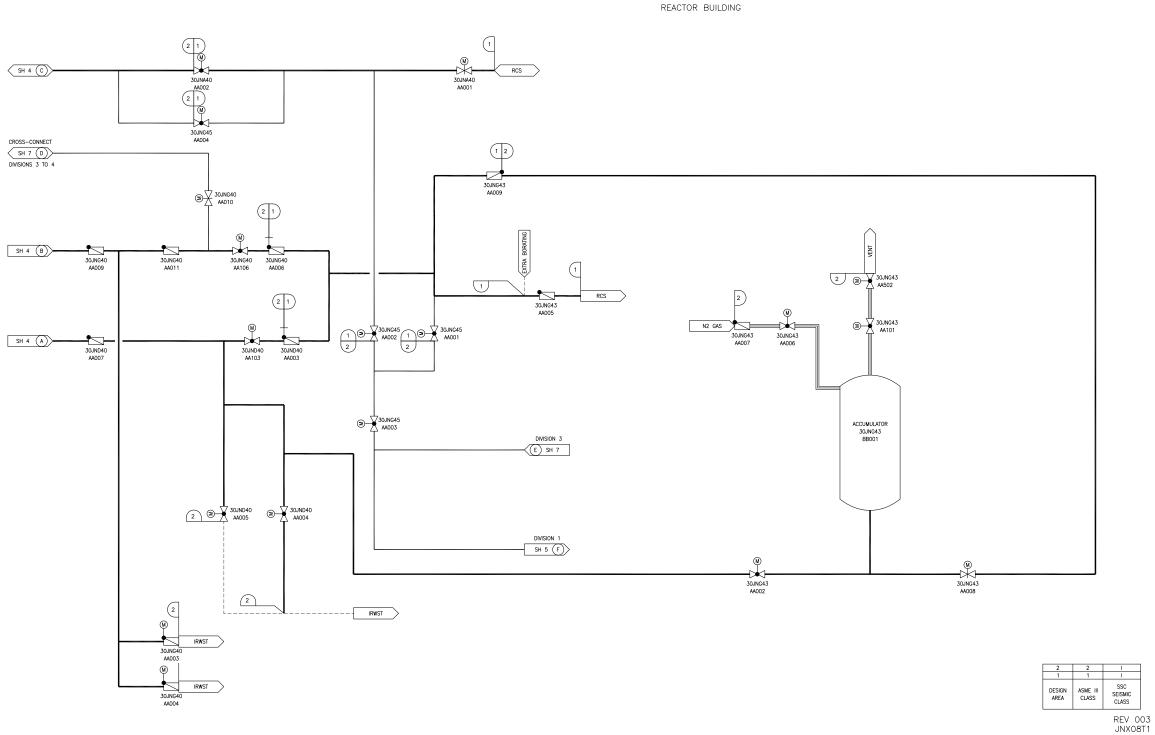

## Figure 2.2.3-1—Safety Injection System and Residual Heat Removal System Functional Arrangement Sheet 6 of 8

Tier 1