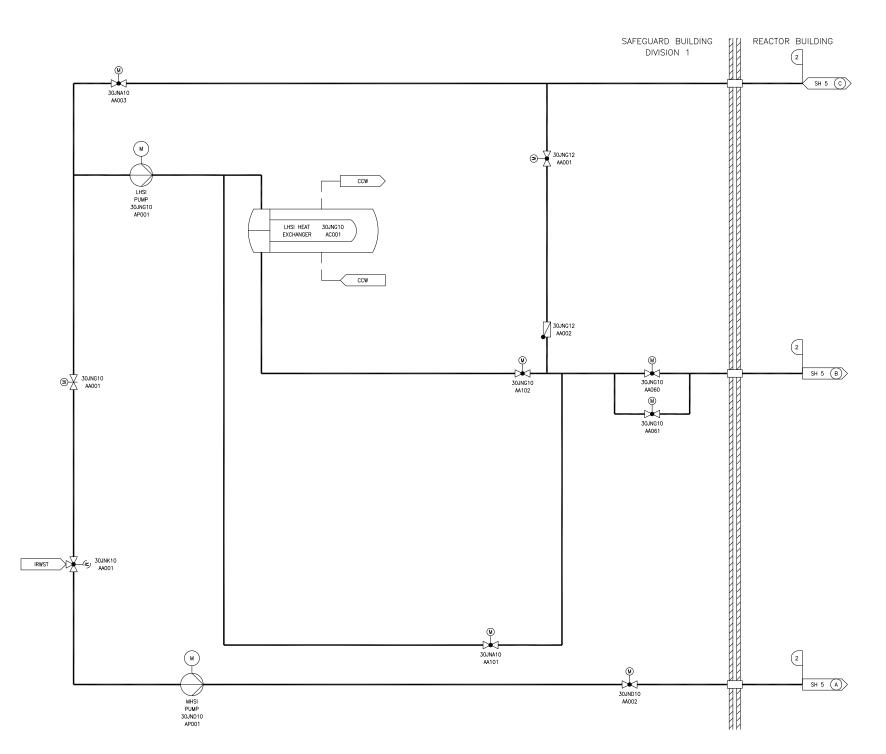

Figure 2.2.3-1—Safety Injection System and Residual Heat Removal System Functional Arrangement Sheet 1 of 8

| 2              | 2                 | 1                       |
|----------------|-------------------|-------------------------|
| DESIGN<br>AREA | ASME III<br>CLASS | SSC<br>SEISMIC<br>CLASS |

REV 003 JNX01T1

Figure 2.2.3-1—Safety Injection System and Residual Heat Removal System Functional Arrangement Sheet 2 of 8

| 2              | 2                 | 1                       |
|----------------|-------------------|-------------------------|
| DESIGN<br>AREA | ASME III<br>CLASS | SSC<br>SEISMIC<br>CLASS |