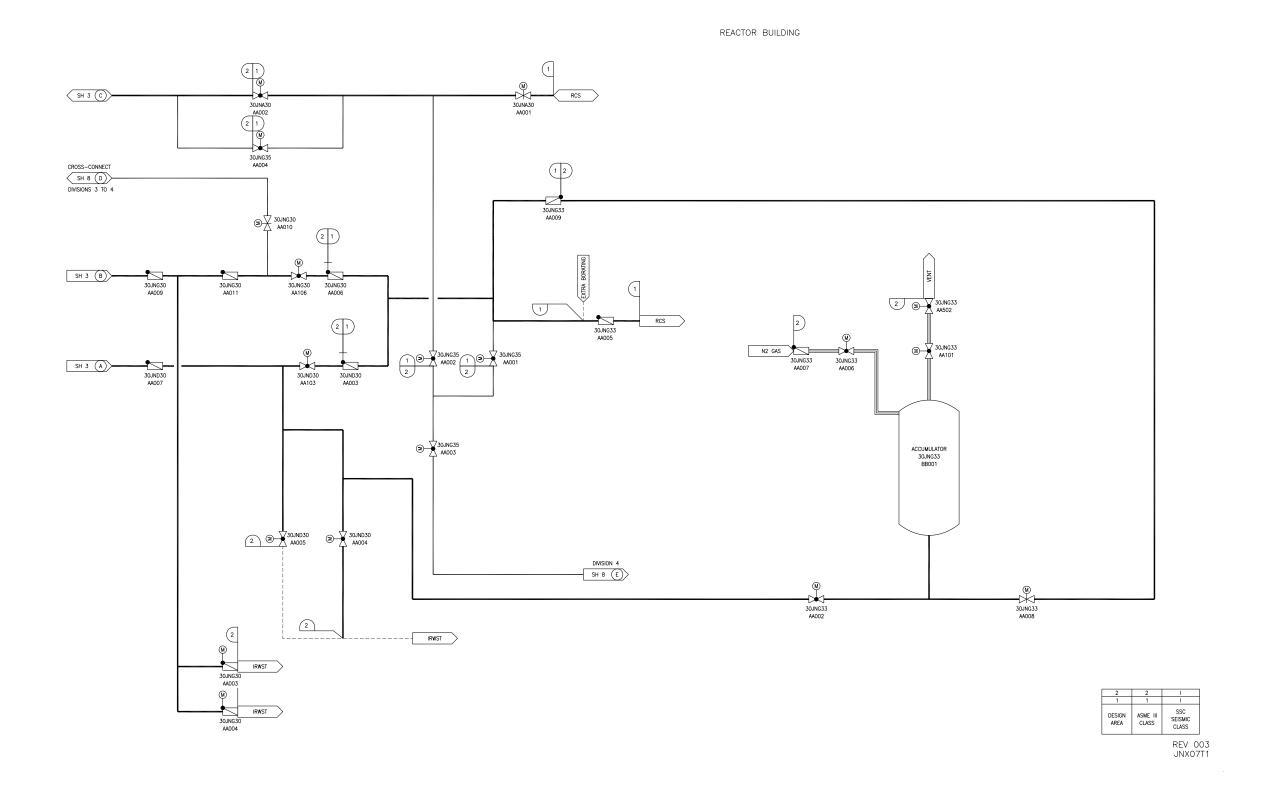

REV 003 JNX03T1

Figure 2.2.3-1—Safety Injection System and Residual Heat Removal System Functional Arrangement Sheet 4 of 8

| 2              | 2                 | 1                       |
|----------------|-------------------|-------------------------|
| DESIGN<br>AREA | ASME III<br>CLASS | SSC<br>SEISMIC<br>CLASS |

REV 003 JNX04T1