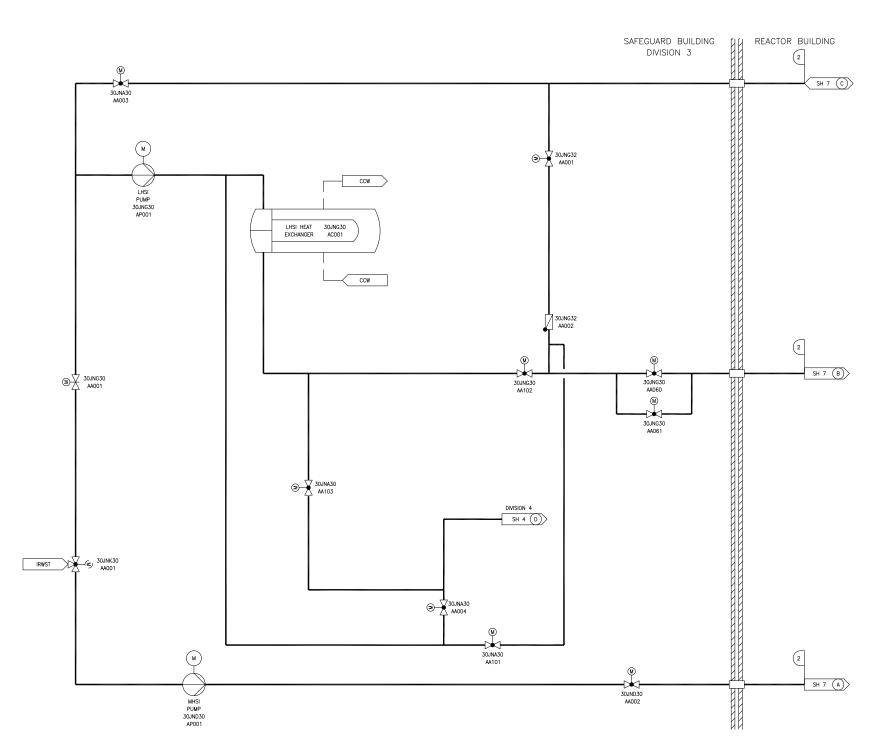

REV 003 JNX02T1

Figure 2.2.3-1—Safety Injection System and Residual Heat Removal System Functional Arrangement Sheet 3 of 8

| 2              | 2                 | 1                       |
|----------------|-------------------|-------------------------|
| DESIGN<br>AREA | ASME III<br>CLASS | SSC<br>SEISMIC<br>CLASS |

REV 003 JNX03T1

Figure 2.2.3-1—Safety Injection System and Residual Heat Removal System Functional Arrangement Sheet 4 of 8

| 2              | 2                 | 1                       |
|----------------|-------------------|-------------------------|
| DESIGN<br>AREA | ASME III<br>CLASS | SSC<br>SEISMIC<br>CLASS |