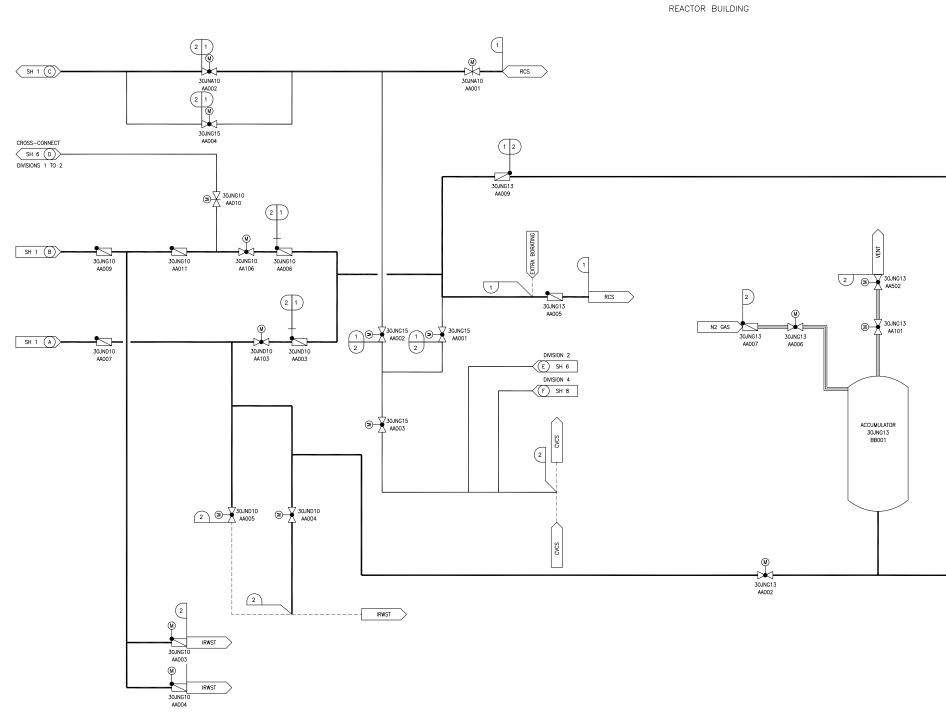

## Figure 2.2.3-1—Safety Injection System and Residual Heat Removal System Functional Arrangement Sheet 5 of 8

Tier 1