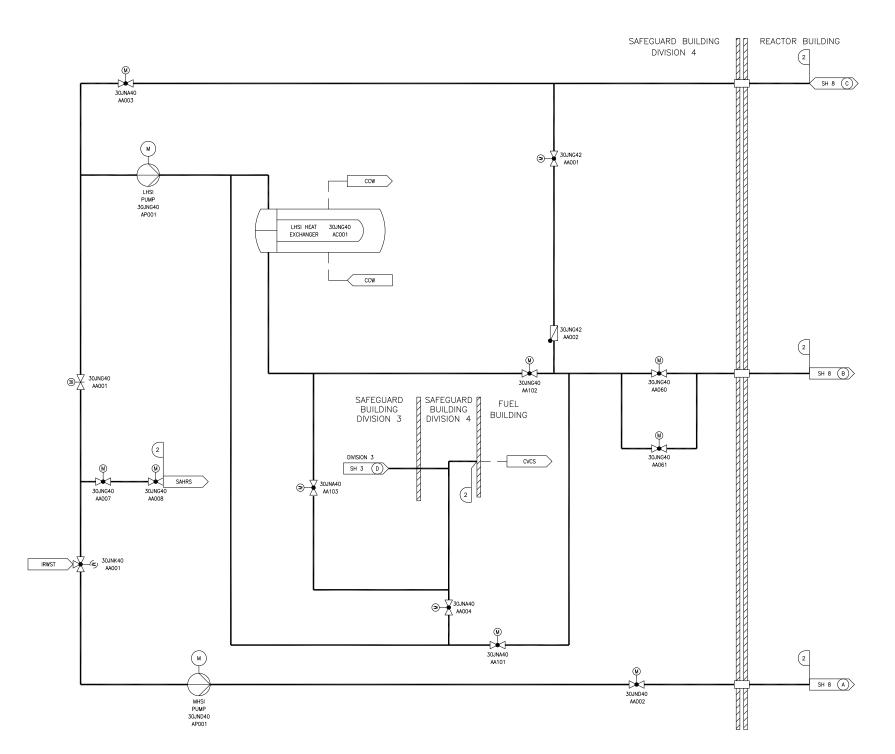

REV 003 JNX03T1

Figure 2.2.3-1—Safety Injection System and Residual Heat Removal System Functional Arrangement Sheet 4 of 8

| 2              | 2                 | 1                       |
|----------------|-------------------|-------------------------|
| DESIGN<br>AREA | ASME III<br>CLASS | SSC<br>SEISMIC<br>CLASS |

REV 003 JNX04T1