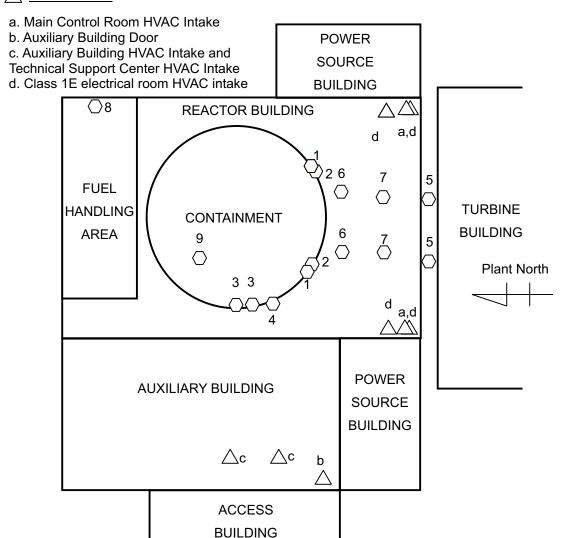

- 1. Containment Shell to Class 1E electrical room HVAC intake (As Diffuse Area Source)
- 2. Containment Shell to Main Control Room HVAC Intake and Class 1E electrical room HVAC Intake (As Diffuse Area Source)
- 3. Containment Shell to Auxiliary Building HVAC Intake and Technical Support Center HVAC intake (As Diffuse Area Source)
- 4. Containment Shell to Auxiliary Building Door (As Diffuse Area Source)
- 5. Main Steam Line (Source points are in the west and the east.)
- 6. Main Steam Relief Valve (Source points are in the west and the east.)
- 7. Main Steam Safety Valve (Source points are in the west and the east.)
- 8. Fuel Handling Area
- 9. Plant Vent

## ∧ RECEPTORS

Figure 15A-1 Site Plan with Release and Intake Locations