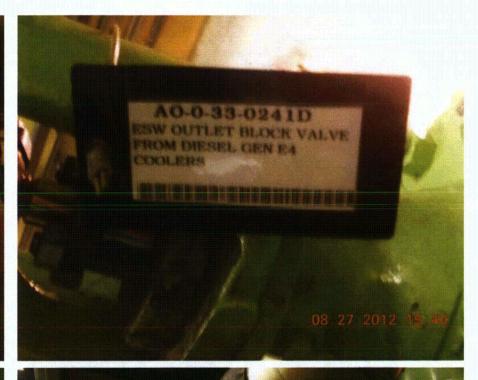

two supports.

#### **Conclusions**

The lateral stiffness of the pipe support is an order of magnitude stiffer than the support at the valve operator. Thus, if there is any differential motion between the wall of the diesel room and the diesel engine base frame during a seismic event, the support at the valve operator will easily displace without imparting significant load to the valve operator. Additionally, a structural joint was not observed between the floor of the diesel room and the wall of the diesel room so any differential displacement between these two locations will be very small. The diesel engine baseframe is securely attached to the floor, and the base frame is very stiff, so the top of the base frame (where the operator support is anchored) should displace with the floor.











| Mo-0-33-0498 GMF 8/p.2/17 Equipment ID No. MO-33-0498 GMF 8/p.2/17 Equip. Class <sup>12</sup> (08a) Motor Operat                                                                                                                          | ed Valves                    |
|-------------------------------------------------------------------------------------------------------------------------------------------------------------------------------------------------------------------------------------------|------------------------------|
| Equipment Description ESW Return to Discharge Pond                                                                                                                                                                                        |