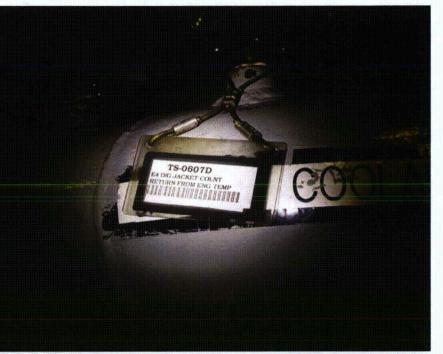

|                                                                                                                                                                                                                                                                                                                                                                                                                                                                                                                                                                                                                                                                                                                                                                                                                                                                                                                                                                                                                                                                                                                                                                                                                                                                                                                                                                                                                                                                                                                                                                                                                                                                                                                                                                                                                                                                                                                                                                                                                                                                                                                                | JW 9/13/2017<br>(xchangers ( <del>Vortical)</del> (Horizontol) |
|--------------------------------------------------------------------------------------------------------------------------------------------------------------------------------------------------------------------------------------------------------------------------------------------------------------------------------------------------------------------------------------------------------------------------------------------------------------------------------------------------------------------------------------------------------------------------------------------------------------------------------------------------------------------------------------------------------------------------------------------------------------------------------------------------------------------------------------------------------------------------------------------------------------------------------------------------------------------------------------------------------------------------------------------------------------------------------------------------------------------------------------------------------------------------------------------------------------------------------------------------------------------------------------------------------------------------------------------------------------------------------------------------------------------------------------------------------------------------------------------------------------------------------------------------------------------------------------------------------------------------------------------------------------------------------------------------------------------------------------------------------------------------------------------------------------------------------------------------------------------------------------------------------------------------------------------------------------------------------------------------------------------------------------------------------------------------------------------------------------------------------|----------------------------------------------------------------|
| Equipment ID No. <u>0DE377</u> Equip. Class <sup>12</sup> (21) Tanks or Heat E                                                                                                                                                                                                                                                                                                                                                                                                                                                                                                                                                                                                                                                                                                                                                                                                                                                                                                                                                                                                                                                                                                                                                                                                                                                                                                                                                                                                                                                                                                                                                                                                                                                                                                                                                                                                                                                                                                                                                                                                                                                 | ixchangers (Vertical) (Horizontol)                             |
| Equipment Description E4 Diesel Generator Lube Oil Cooler                                                                                                                                                                                                                                                                                                                                                                                                                                                                                                                                                                                                                                                                                                                                                                                                                                                                                                                                                                                                                                                                                                                                                                                                                                                                                                                                                                                                                                                                                                                                                                                                                                                                                                                                                                                                                                                                                                                                                                                                                                                                      | OM 0/13/2012                                                   |
| Location: Bldg. <u>Diesel Generator</u> Floor El. <u>127</u> Room, Area <u>Building</u>                                                                                                                                                                                                                                                                                                                                                                                                                                                                                                                                                                                                                                                                                                                                                                                                                                                                                                                                                                                                                                                                                                                                                                                                                                                                                                                                                                                                                                                                                                                                                                                                                                                                                                                                                                                                                                                                                                                                                                                                                                        | <i>V</i> . 1                                                   |
| Manufacturer, Model, Etc. (optional but recommended)                                                                                                                                                                                                                                                                                                                                                                                                                                                                                                                                                                                                                                                                                                                                                                                                                                                                                                                                                                                                                                                                                                                                                                                                                                                                                                                                                                                                                                                                                                                                                                                                                                                                                                                                                                                                                                                                                                                                                                                                                                                                           |                                                                |
| Instructions for Completing Checklist                                                                                                                                                                                                                                                                                                                                                                                                                                                                                                                                                                                                                                                                                                                                                                                                                                                                                                                                                                                                                                                                                                                                                                                                                                                                                                                                                                                                                                                                                                                                                                                                                                                                                                                                                                                                                                                                                                                                                                                                                                                                                          |                                                                |
| This checklist may be used to document the results of the Seismic Walkdown of SWEL. The space below each of the following questions may be used to record findings. Additional space is provided at the end of this checklist for documenting the space is provided at the end of this checklist for documenting the space is provided at the end of this checklist for documenting the space is provided at the end of this checklist for documenting the space is provided at the end of this checklist for documenting the space is provided at the end of this checklist for documenting the space is provided at the end of this checklist for documenting the space is provided at the end of this checklist for documenting the space is provided at the end of this checklist for documenting the space is provided at the end of this checklist for documenting the space is provided at the end of this checklist for documenting the space is provided at the end of this checklist for documenting the space is provided at the end of this checklist for documenting the space is provided at the end of this checklist for documenting the space is provided at the end of this checklist for documenting the space is provided at the end of this checklist for documenting the space is provided at the end of this checklist for the space is provided the space is provided the space is provided to the  | the results of judgments and                                   |
| Anchorage                                                                                                                                                                                                                                                                                                                                                                                                                                                                                                                                                                                                                                                                                                                                                                                                                                                                                                                                                                                                                                                                                                                                                                                                                                                                                                                                                                                                                                                                                                                                                                                                                                                                                                                                                                                                                                                                                                                                                                                                                                                                                                                      | •                                                              |
| 1. Is the anchorage configuration verification required (i.e., is the item one of the 50% of SWEL items requiring such verification)?                                                                                                                                                                                                                                                                                                                                                                                                                                                                                                                                                                                                                                                                                                                                                                                                                                                                                                                                                                                                                                                                                                                                                                                                                                                                                                                                                                                                                                                                                                                                                                                                                                                                                                                                                                                                                                                                                                                                                                                          | YX N□                                                          |
| and the second of the second o |                                                                |
| 2. Is the anchorage free of bent, broken, missing or loose hardware?                                                                                                                                                                                                                                                                                                                                                                                                                                                                                                                                                                                                                                                                                                                                                                                                                                                                                                                                                                                                                                                                                                                                                                                                                                                                                                                                                                                                                                                                                                                                                                                                                                                                                                                                                                                                                                                                                                                                                                                                                                                           | YM NO UO N/AO                                                  |
|                                                                                                                                                                                                                                                                                                                                                                                                                                                                                                                                                                                                                                                                                                                                                                                                                                                                                                                                                                                                                                                                                                                                                                                                                                                                                                                                                                                                                                                                                                                                                                                                                                                                                                                                                                                                                                                                                                                                                                                                                                                                                                                                |                                                                |
| 3. Is the anchorage free of corrosion that is more than mild surface oxidation?                                                                                                                                                                                                                                                                                                                                                                                                                                                                                                                                                                                                                                                                                                                                                                                                                                                                                                                                                                                                                                                                                                                                                                                                                                                                                                                                                                                                                                                                                                                                                                                                                                                                                                                                                                                                                                                                                                                                                                                                                                                | YE NO UO N/AO                                                  |
| 4. Is the anchorage free of visible cracks in the concrete near the anchors?                                                                                                                                                                                                                                                                                                                                                                                                                                                                                                                                                                                                                                                                                                                                                                                                                                                                                                                                                                                                                                                                                                                                                                                                                                                                                                                                                                                                                                                                                                                                                                                                                                                                                                                                                                                                                                                                                                                                                                                                                                                   | YM NO UO N/AO<br>W 8/31/2012                                   |
| PRET CONCRETE mounted to cooker below, which is                                                                                                                                                                                                                                                                                                                                                                                                                                                                                                                                                                                                                                                                                                                                                                                                                                                                                                                                                                                                                                                                                                                                                                                                                                                                                                                                                                                                                                                                                                                                                                                                                                                                                                                                                                                                                                                                                                                                                                                                                                                                                | anchored to engine skid                                        |
| (Note: This question only applies if the item is one of the 50% for                                                                                                                                                                                                                                                                                                                                                                                                                                                                                                                                                                                                                                                                                                                                                                                                                                                                                                                                                                                                                                                                                                                                                                                                                                                                                                                                                                                                                                                                                                                                                                                                                                                                                                                                                                                                                                                                                                                                                                                                                                                            | YKI NLI ULI N/ALI                                              |
| which an anchorage configuration verification is required.)  Modelness configuration evoluted in colculation                                                                                                                                                                                                                                                                                                                                                                                                                                                                                                                                                                                                                                                                                                                                                                                                                                                                                                                                                                                                                                                                                                                                                                                                                                                                                                                                                                                                                                                                                                                                                                                                                                                                                                                                                                                                                                                                                                                                                                                                                   | 1 No. 6280-E5-155-1 (Rev.1)                                    |
| 6. Based on the above anchorage evaluations, is the anchorage free of potentially adverse seismic conditions?                                                                                                                                                                                                                                                                                                                                                                                                                                                                                                                                                                                                                                                                                                                                                                                                                                                                                                                                                                                                                                                                                                                                                                                                                                                                                                                                                                                                                                                                                                                                                                                                                                                                                                                                                                                                                                                                                                                                                                                                                  | YX NO UO                                                       |