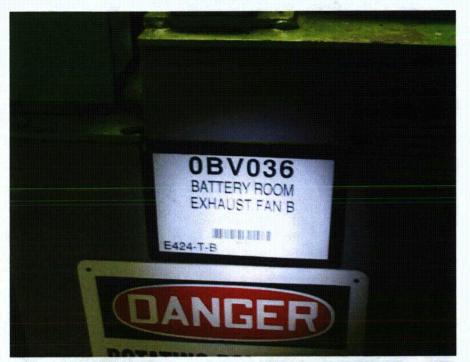

| Equipment ID No. 1781/02/2 Equip Class (G) Eq.                                                                                                                                                                                                                                                                                                                                                                                                                                                                                                                                                                                                                                                                                                                                                                                                                                                                                                                                                                                                                                                                                                                                                                                                                                                                                                                                                                                                                                                                                                                                                                                                                                                                                                                                                                                                                                                                                                                                                                                                                                                                                 | _                           |
|--------------------------------------------------------------------------------------------------------------------------------------------------------------------------------------------------------------------------------------------------------------------------------------------------------------------------------------------------------------------------------------------------------------------------------------------------------------------------------------------------------------------------------------------------------------------------------------------------------------------------------------------------------------------------------------------------------------------------------------------------------------------------------------------------------------------------------------------------------------------------------------------------------------------------------------------------------------------------------------------------------------------------------------------------------------------------------------------------------------------------------------------------------------------------------------------------------------------------------------------------------------------------------------------------------------------------------------------------------------------------------------------------------------------------------------------------------------------------------------------------------------------------------------------------------------------------------------------------------------------------------------------------------------------------------------------------------------------------------------------------------------------------------------------------------------------------------------------------------------------------------------------------------------------------------------------------------------------------------------------------------------------------------------------------------------------------------------------------------------------------------|-----------------------------|
| Equipment ID No. CBV036 Equip. Class <sup>12</sup> (9) Fq. Equipment Description Battery Room Exhquer Fan B                                                                                                                                                                                                                                                                                                                                                                                                                                                                                                                                                                                                                                                                                                                                                                                                                                                                                                                                                                                                                                                                                                                                                                                                                                                                                                                                                                                                                                                                                                                                                                                                                                                                                                                                                                                                                                                                                                                                                                                                                    | <b>5</b>                    |
| Equipment Description Octoby Noon Tungust Fan 15                                                                                                                                                                                                                                                                                                                                                                                                                                                                                                                                                                                                                                                                                                                                                                                                                                                                                                                                                                                                                                                                                                                                                                                                                                                                                                                                                                                                                                                                                                                                                                                                                                                                                                                                                                                                                                                                                                                                                                                                                                                                               |                             |
| Location: Bldg. TB Floor El. LG5 Room, Area FAN ROOM                                                                                                                                                                                                                                                                                                                                                                                                                                                                                                                                                                                                                                                                                                                                                                                                                                                                                                                                                                                                                                                                                                                                                                                                                                                                                                                                                                                                                                                                                                                                                                                                                                                                                                                                                                                                                                                                                                                                                                                                                                                                           | Area also consider          |
| Manufacturer, Model, Etc. (optional but recommended)                                                                                                                                                                                                                                                                                                                                                                                                                                                                                                                                                                                                                                                                                                                                                                                                                                                                                                                                                                                                                                                                                                                                                                                                                                                                                                                                                                                                                                                                                                                                                                                                                                                                                                                                                                                                                                                                                                                                                                                                                                                                           | 1 7 17 10 10 11 11 19       |
| Instructions for Completing Checklist                                                                                                                                                                                                                                                                                                                                                                                                                                                                                                                                                                                                                                                                                                                                                                                                                                                                                                                                                                                                                                                                                                                                                                                                                                                                                                                                                                                                                                                                                                                                                                                                                                                                                                                                                                                                                                                                                                                                                                                                                                                                                          |                             |
| This checklist may be used to document the results of the Seismic Walkdown of a SWEL. The space below each of the following questions may be used to record the findings. Additional space is provided at the end of this checklist for documenting the space is provided at the end of this checklist for documenting the space is provided at the end of this checklist for documenting the space is provided at the end of this checklist for documenting the space is provided at the end of this checklist for documenting the space is provided at the end of this checklist for documenting the space is provided at the end of this checklist for documenting the space is provided at the end of this checklist for documenting the space is provided at the end of this checklist for documenting the space is provided at the end of this checklist for documenting the space is provided at the end of this checklist for documenting the space is provided at the end of this checklist for documenting the space is provided at the end of this checklist for documenting the space is provided at the end of this checklist for documenting the space is provided at the end of this checklist for documenting the space is provided the sp | he results of judgments and |
| Anchorage                                                                                                                                                                                                                                                                                                                                                                                                                                                                                                                                                                                                                                                                                                                                                                                                                                                                                                                                                                                                                                                                                                                                                                                                                                                                                                                                                                                                                                                                                                                                                                                                                                                                                                                                                                                                                                                                                                                                                                                                                                                                                                                      |                             |
| 1. Is the anchorage configuration verification required (i.e., is the item one of the 50% of SWEL items requiring such verification)?                                                                                                                                                                                                                                                                                                                                                                                                                                                                                                                                                                                                                                                                                                                                                                                                                                                                                                                                                                                                                                                                                                                                                                                                                                                                                                                                                                                                                                                                                                                                                                                                                                                                                                                                                                                                                                                                                                                                                                                          | •                           |
| Verified per Dws. 6280-5-9                                                                                                                                                                                                                                                                                                                                                                                                                                                                                                                                                                                                                                                                                                                                                                                                                                                                                                                                                                                                                                                                                                                                                                                                                                                                                                                                                                                                                                                                                                                                                                                                                                                                                                                                                                                                                                                                                                                                                                                                                                                                                                     | 79-0, Rev. 0                |
| 2. Is the anchorage free of bent, broken, missing or loose hardware?                                                                                                                                                                                                                                                                                                                                                                                                                                                                                                                                                                                                                                                                                                                                                                                                                                                                                                                                                                                                                                                                                                                                                                                                                                                                                                                                                                                                                                                                                                                                                                                                                                                                                                                                                                                                                                                                                                                                                                                                                                                           | YKNU UU N/AU                |
| 2. Is the anchorage free of bent, broken, missing or loose hardware?  Anchorage is good conditions.                                                                                                                                                                                                                                                                                                                                                                                                                                                                                                                                                                                                                                                                                                                                                                                                                                                                                                                                                                                                                                                                                                                                                                                                                                                                                                                                                                                                                                                                                                                                                                                                                                                                                                                                                                                                                                                                                                                                                                                                                            | On.                         |
| 3. Is the anchorage free of corrosion that is more than mild surface oxidation?                                                                                                                                                                                                                                                                                                                                                                                                                                                                                                                                                                                                                                                                                                                                                                                                                                                                                                                                                                                                                                                                                                                                                                                                                                                                                                                                                                                                                                                                                                                                                                                                                                                                                                                                                                                                                                                                                                                                                                                                                                                | YIZ NO UO N/AO              |
| 4. Is the anchorage free of visible cracks in the concrete near the anchors?                                                                                                                                                                                                                                                                                                                                                                                                                                                                                                                                                                                                                                                                                                                                                                                                                                                                                                                                                                                                                                                                                                                                                                                                                                                                                                                                                                                                                                                                                                                                                                                                                                                                                                                                                                                                                                                                                                                                                                                                                                                   | YANO UO N/AO                |
| 5. Is the anchorage configuration consistent with plant documentation? (Note: This question only applies if the item is one of the 50% for which an anchorage configuration verification is required.)                                                                                                                                                                                                                                                                                                                                                                                                                                                                                                                                                                                                                                                                                                                                                                                                                                                                                                                                                                                                                                                                                                                                                                                                                                                                                                                                                                                                                                                                                                                                                                                                                                                                                                                                                                                                                                                                                                                         | YK NO UO N/AO               |
| 6. Based on the above anchorage evaluations, is the anchorage free of potentially adverse seismic conditions?                                                                                                                                                                                                                                                                                                                                                                                                                                                                                                                                                                                                                                                                                                                                                                                                                                                                                                                                                                                                                                                                                                                                                                                                                                                                                                                                                                                                                                                                                                                                                                                                                                                                                                                                                                                                                                                                                                                                                                                                                  | YELNO UO                    |
|                                                                                                                                                                                                                                                                                                                                                                                                                                                                                                                                                                                                                                                                                                                                                                                                                                                                                                                                                                                                                                                                                                                                                                                                                                                                                                                                                                                                                                                                                                                                                                                                                                                                                                                                                                                                                                                                                                                                                                                                                                                                                                                                |                             |