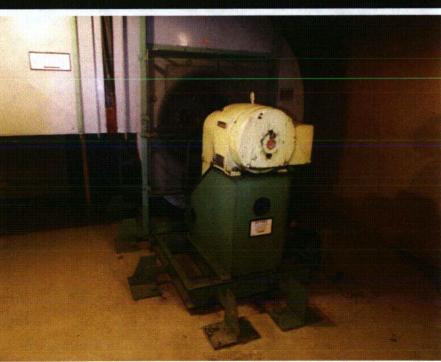

|               |























| Equipment ID No. 0HT95 Equip. Class <sup>12</sup> (21) Tanks or Heat Exchangers (Vertical)                                                                                                                                                                                                                                                                                                                                                                                                                                                       |
|------------------------------------------------------------------------------------------------------------------------------------------------------------------------------------------------------------------------------------------------------