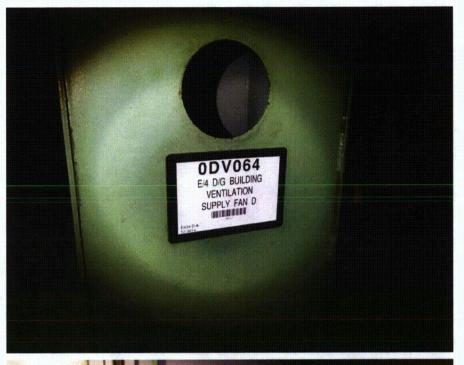

|               |























| Equipment ID No. 0HT95 Equip. Class <sup>12</sup> (21) Tanks or Heat Exchangers (Vertical)                                                                                                                                                                                                                                                                                                                                                                                                                                                       |
|----------------------------------------------------------------------------------------------------------------------------------------------------------------------------------------------------------------------------------------------------