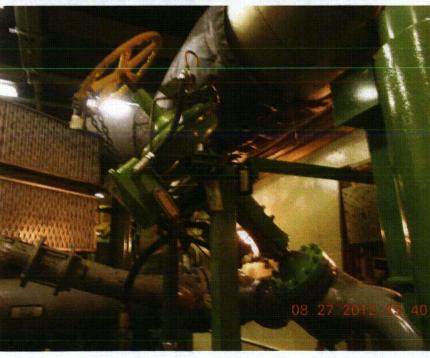

o supports.

#### **Conclusions**

The lateral stiffness of the pipe support is an order of magnitude stiffer than the support at the valve operator. Thus, if there is any differential motion between the wall of the diesel room and the diesel engine base frame during a seismic event, the support at the valve operator will easily displace without imparting significant load to the valve operator. Additionally, a structural joint was not observed between the floor of the diesel room and the wall of the diesel room so any differential displacement between these two locations will be very small. The diesel engine baseframe is securely attached to the floor, and the base frame is very stiff, so the top of the base frame (where the operator support is anchored) should displace with the floor.











| Mo-0-33-0498 GMF 8/p.2/17 Equipment ID No. MO-33-0498 GMF 8/p.2/17 Equip. Class <sup>12</sup> (08a) Motor Operat                                                                                                                          | ed Valves                    |
|-------------------------------------------------------------------------------------------------------------------------------------------------------------------------------------------------------------------------------------------|------------------------------|
| Equipment Description ESW Return to Discharge Pond                                                                                                                                                                                        |