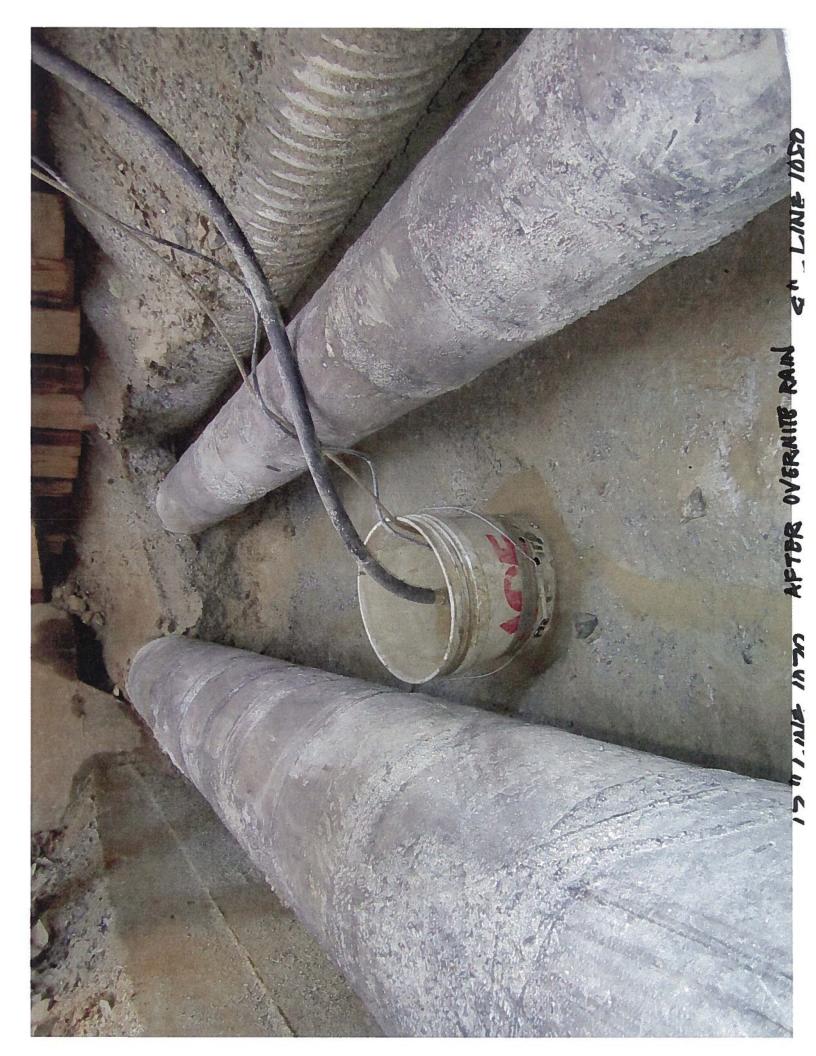

Admitted: 10/15/2012 Rejected: Other:

Identified: 10/15/2012

Withdrawn: Stricken:

ENT000430

Submitted: March 30, 2012

| ENTERGY                                                    |                                            | ENGINEERING STANDARD  Buried Piping and Tanks General Visual Inspection                                                                                                                                                                                                                                                                                                                                                                                                                                                                                                                                                                                                                                                                                                                                                                                                                                                                                                                                                                                                                                                                                                                                                                                                                                                                                                                                                                                                                                                                                                                                                                                                                                                                                                                                                                                                                                                                                                                                                                                                                                                        |                                                                                                                                  |                                         |                           | EN-EP-S-002-MULTI                          |                           | REV. 0                                     |
|------------------------------------------------------------|--------------------------------------------|--------------------------------------------------------------------------------------------------------------------------------------------------------------------------------------------------------------------------------------------------------------------------------------------------------------------------------------------------------------------------------------------------------------------------------------------------------------------------------------------------------------------------------------------------------------------------------------------------------------------------------------------------------------------------------------------------------------------------------------------------------------------------------------------------------------------------------------------------------------------------------------------------------------------------------------------------------------------------------------------------------------------------------------------------------------------------------------------------------------------------------------------------------------------------------------------------------------------------------------------------------------------------------------------------------------------------------------------------------------------------------------------------------------------------------------------------------------------------------------------------------------------------------------------------------------------------------------------------------------------------------------------------------------------------------------------------------------------------------------------------------------------------------------------------------------------------------------------------------------------------------------------------------------------------------------------------------------------------------------------------------------------------------------------------------------------------------------------------------------------------------|----------------------------------------------------------------------------------------------------------------------------------|-----------------------------------------|---------------------------|--------------------------------------------|---------------------------|--------------------------------------------|
|                                                            |                                            |                                                                                                                                                                                                                                                                                                                                                                                                                                                                                                                                                                                                                                                                                                                                                                                                                                                                                                                                                                                                                                                                                                                                                                                                                                                                                                                                                                                                                                                                                                                                                                                                                                                                                                                                                                                                                                                                                                                                                                                                                                                                                                                                |                                                                                                                                  |                                         |                           | PAGE 12 OF 12                              |                           |                                            |
| ATTACHMEN                                                  | т 7.1                                      |                                                                                                                                                                                                                                                                                                                                                                                                                                                                                                                                                                                                                                                                                                                                                                                                                                                                                                                                                                                                                                                                                                                                                                                                                                                                                                                                                                                                                                                                                                                                                                                                                                                                                                                                                                                                                                                                                                                                                                                                                                                                                                                                |                                                                                                                                  |                                         | INS                       | SPECTION C                                 | HECKL                     | IST                                        |
| Sheet 2 of                                                 |                                            |                                                                                                                                                                                                                                                                                                                                                                                                                                                                                                                                                                                                                                                                                                                                                                                                                                                                                                                                                                                                                                                                                                                                                                                                                                                                                                                                                                                                                                                                                                                                                                                                                                                                                                                                                                                                                                                                                                                                                                                                                                                                                                                                |                                                                                                                                  |                                         |                           | -                                          |                           |                                            |
| Piping / Ta                                                | pipe<br>@ E                                | pipe centerline<br>@ EL. 11'-6";                                                                                                                                                                                                                                                                                                                                                                                                                                                                                                                                                                                                                                                                                                                                                                                                                                                                                                                                                                                                                                                                                                                                                                                                                                                                                                                                                                                                                                                                                                                                                                                                                                                                                                                                                                                                                                                                                                                                                                                                                                                                                               | IP3 AFW/Cond Return to CST (8-inc<br>Line 1080) (Ref. WO # 279578-03)                                                            |                                         | IGII                      | h INSPECTION DATE:                         |                           | 12/9/2011                                  |
| ELEVATION                                                  |                                            | de @ El. 18'<br>prox.)                                                                                                                                                                                                                                                                                                                                                                                                                                                                                                                                                                                                                                                                                                                                                                                                                                                                                                                                                                                                                                                                                                                                                                                                                                                                                                                                                                                                                                                                                                                                                                                                                                                                                                                                                                                                                                                                                                                                                                                                                                                                                                         | LOCATION DWG:                                                                                                                    | 9321-F-235                              | 93 I                      | NSPECTOR:                                  | J. I                      | Peterson                                   |
| <ol> <li>ANY PE</li> <li>ANY FL</li> <li>ANY DE</li> </ol> | ELING (CO                                  | COATING)?  DATING)?  DATING)?  ON (COATING)                                                                                                                                                                                                                                                                                                                                                                                                                                                                                                                                                                                                                                                                                                                                                                                                                                                                                                                                                                                                                                                                                                                                                                                                                                                                                                                                                                                                                                                                                                                                                                                                                                                                                                                                                                                                                                                                                                                                                                                                                                                                                    |                                                                                                                                  | YES YES YES YES YES YES                 | NO<br>NO                  | ⊠<br>⊠                                     |                           | NOTE                                       |
|                                                            |                                            | Secretaria de la constitución de | TING AND/OR METAL)?                                                                                                              | YES                                     |                           |                                            |                           |                                            |
|                                                            |                                            |                                                                                                                                                                                                                                                                                                                                                                                                                                                                                                                                                                                                                                                                                                                                                                                                                                                                                                                                                                                                                                                                                                                                                                                                                                                                                                                                                                                                                                                                                                                                                                                                                                                                                                                                                                                                                                                                                                                                                                                                                                                                                                                                | D/OR METAL)?                                                                                                                     | YES<br>YES                              |                           | _                                          |                           |                                            |
| 8. ANY RU                                                  | ST (META                                   | \L)?                                                                                                                                                                                                                                                                                                                                                                                                                                                                                                                                                                                                                                                                                                                                                                                                                                                                                                                                                                                                                                                                                                                                                                                                                                                                                                                                                                                                                                                                                                                                                                                                                                                                                                                                                                                                                                                                                                                                                                                                                                                                                                                           |                                                                                                                                  | YES                                     | NO                        | n/a                                        |                           |                                            |
| 9. ANY CC                                                  | RROSION                                    | N (METAL)?                                                                                                                                                                                                                                                                                                                                                                                                                                                                                                                                                                                                                                                                                                                                                                                                                                                                                                                                                                                                                                                                                                                                                                                                                                                                                                                                                                                                                                                                                                                                                                                                                                                                                                                                                                                                                                                                                                                                                                                                                                                                                                                     |                                                                                                                                  | YES                                     | NC                        | n/a                                        |                           |                                            |
| 10. ANY FL                                                 | AKING OF                                   | SCALING (M                                                                                                                                                                                                                                                                                                                                                                                                                                                                                                                                                                                                                                                                                                                                                                                                                                                                                                                                                                                                                                                                                                                                                                                                                                                                                                                                                                                                                                                                                                                                                                                                                                                                                                                                                                                                                                                                                                                                                                                                                                                                                                                     | ETAL)?                                                                                                                           |                                         | NC                        | n/a                                        |                           |                                            |
| 11. ANY ME                                                 | CHANICA                                    | L DAMAGE (N                                                                                                                                                                                                                                                                                                                                                                                                                                                                                                                                                                                                                                                                                                                                                                                                                                                                                                                                                                                                                                                                                                                                                                                                                                                                                                                                                                                                                                                                                                                                                                                                                                                                                                                                                                                                                                                                                                                                                                                                                                                                                                                    | METAL)?                                                                                                                          | YES                                     | NC                        | n/a                                        |                           |                                            |
| 12. ANY NIC                                                | CKS, GOU                                   | GES OR ARC                                                                                                                                                                                                                                                                                                                                                                                                                                                                                                                                                                                                                                                                                                                                                                                                                                                                                                                                                                                                                                                                                                                                                                                                                                                                                                                                                                                                                                                                                                                                                                                                                                                                                                                                                                                                                                                                                                                                                                                                                                                                                                                     | STRIKES (METAL)?                                                                                                                 | YES                                     | NC                        | n/a                                        |                           |                                            |
| 13. ANY TU                                                 | BERCLES                                    | (METAL – IF                                                                                                                                                                                                                                                                                                                                                                                                                                                                                                                                                                                                                                                                                                                                                                                                                                                                                                                                                                                                                                                                                                                                                                                                                                                                                                                                                                                                                                                                                                                                                                                                                                                                                                                                                                                                                                                                                                                                                                                                                                                                                                                    | INTERNAL INSPECTION)                                                                                                             | ? YES                                   | NC                        | n/a                                        |                           |                                            |
| cumference. The outing from the met                        | coating app<br>al surface).<br>re was no d | earance was uni<br>The coating out                                                                                                                                                                                                                                                                                                                                                                                                                                                                                                                                                                                                                                                                                                                                                                                                                                                                                                                                                                                                                                                                                                                                                                                                                                                                                                                                                                                                                                                                                                                                                                                                                                                                                                                                                                                                                                                                                                                                                                                                                                                                                             | prox. 16 ft . length of 8-inch<br>form in color, with no indicat<br>erwrap appeared to be evenly<br>vidence of corrosion product | tions of degradati<br>applied, with the | on (blister<br>e edges of | ing, peeling, flakin<br>overlapping layers | g, cracking<br>wrap seale | g or separation of<br>ed with the coal tar |
|                                                            | DEG                                        | RADATION F                                                                                                                                                                                                                                                                                                                                                                                                                                                                                                                                                                                                                                                                                                                                                                                                                                                                                                                                                                                                                                                                                                                                                                                                                                                                                                                                                                                                                                                                                                                                                                                                                                                                                                                                                                                                                                                                                                                                                                                                                                                                                                                     | OUND?                                                                                                                            | YES 🗌                                   | NO 🛛                      | CR-                                        |                           |                                            |
|                                                            | FUR                                        | THER EVALU                                                                                                                                                                                                                                                                                                                                                                                                                                                                                                                                                                                                                                                                                                                                                                                                                                                                                                                                                                                                                                                                                                                                                                                                                                                                                                                                                                                                                                                                                                                                                                                                                                                                                                                                                                                                                                                                                                                                                                                                                                                                                                                     | ATION REQUIRED?                                                                                                                  | YES 🗌                                   | № 🛛                       |                                            |                           |                                            |
| s task is shown on                                         | the attache                                | d dwg. 9321-F-2                                                                                                                                                                                                                                                                                                                                                                                                                                                                                                                                                                                                                                                                                                                                                                                                                                                                                                                                                                                                                                                                                                                                                                                                                                                                                                                                                                                                                                                                                                                                                                                                                                                                                                                                                                                                                                                                                                                                                                                                                                                                                                                | isual inspection of the As-Fo<br>23593 excerpt (attached). This, which will be performed u                                       | ne results of this i                    | nspection                 |                                            |                           |                                            |
| INSPECTOR(S                                                | S) PRINT/S                                 | SIGN/DATE:                                                                                                                                                                                                                                                                                                                                                                                                                                                                                                                                                                                                                                                                                                                                                                                                                                                                                                                                                                                                                                                                                                                                                                                                                                                                                                                                                                                                                                                                                                                                                                                                                                                                                                                                                                                                                                                                                                                                                                                                                                                                                                                     | J. Peterson                                                                                                                      |                                         | 0                         | A Lu                                       | 1502                      | 12/12/1                                    |