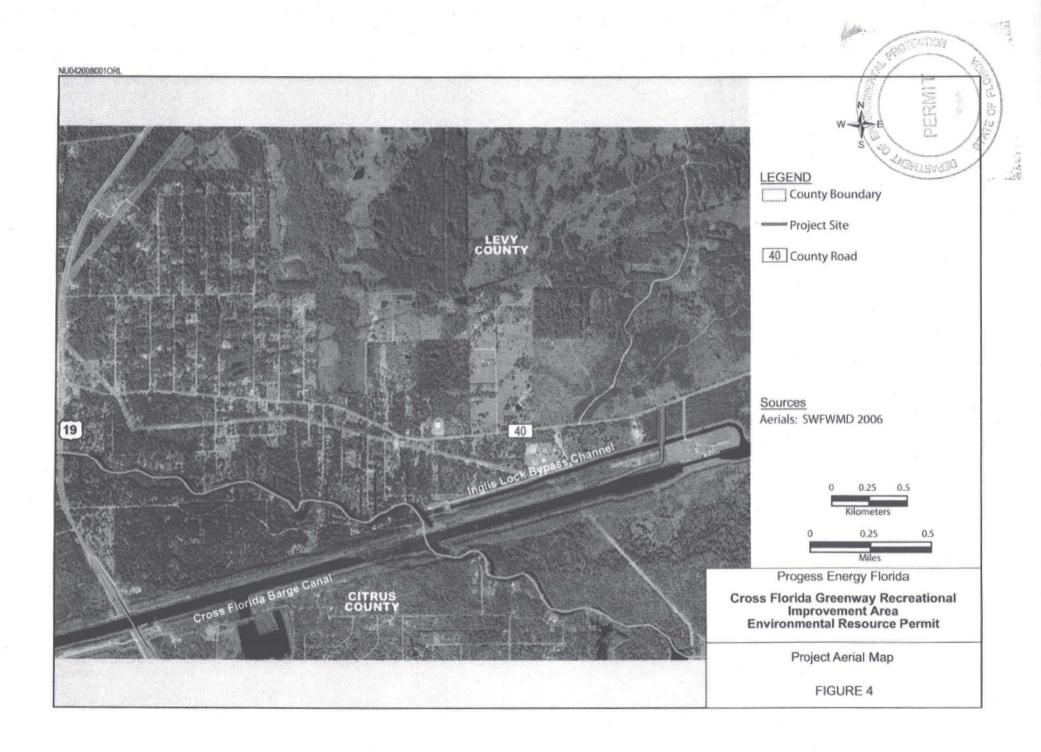

APPROXIMATE SCALE

Progess Energy Florida

Cross Florida Greenway Recreational Improvement Area Environmental Resource Permit

Soils Map

FIGURE 3