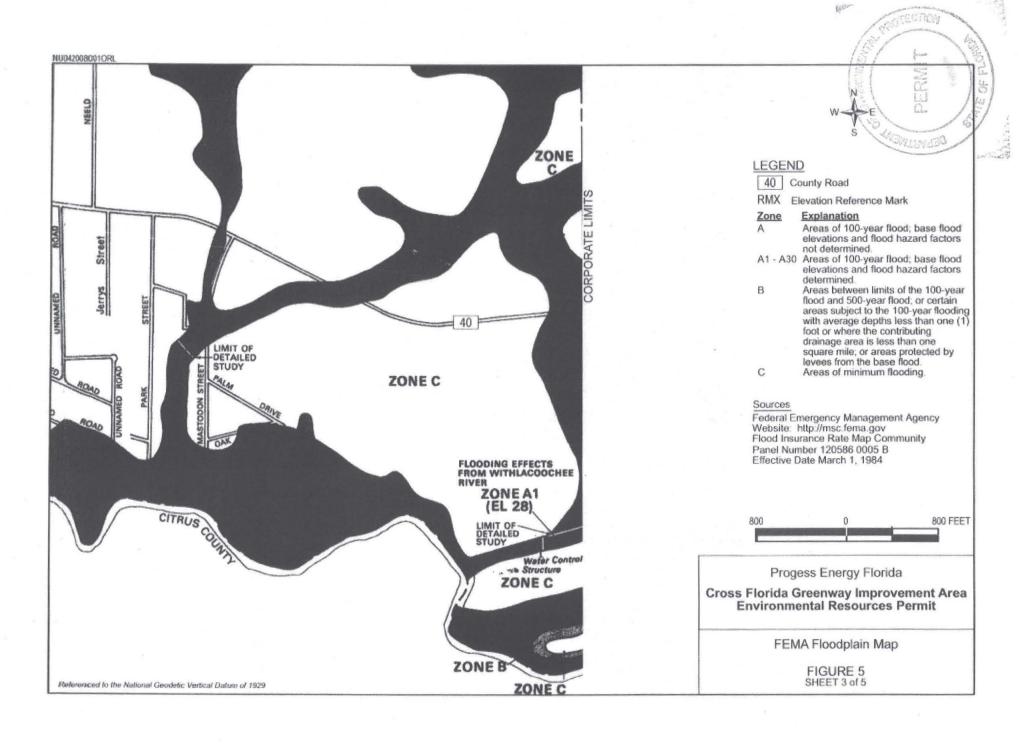

Sources

NU0420080010RL

NRCS Web Soil Survey: Citrus County, FL Levy County, FL