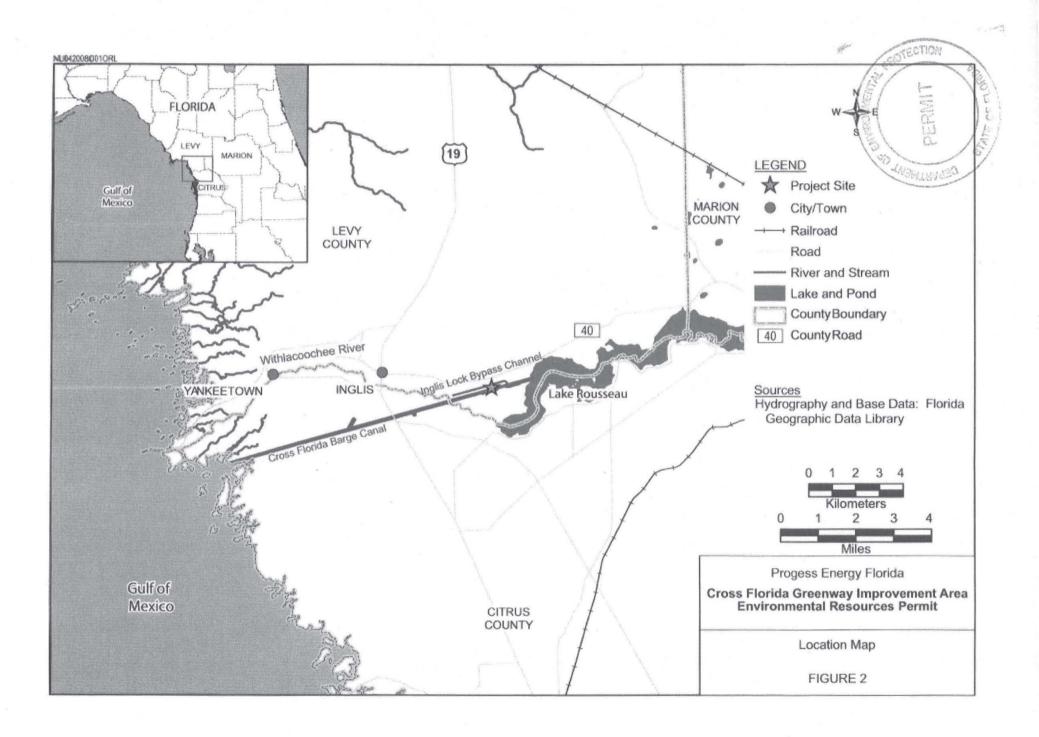

e with the terms and conditions of the PEF Easement instead of granting the Board of Trustees' Easement.

The PEF Easement shall automatically and immediately terminate upon the Permittee's withdrawal of its federal permit application for the Levy Nuclear Power Plant or the federal government's denial of the permit. Upon termination or expiration of the PEF Easement PEF shall restore the lands over which the PEF Easement is granted to substantially the same condition it was upon Commencement Date of the PEF Easement, unless the Board of Trustees elects not to require PEF to remove certain improvements and/or facilities and restore all or a portion of the easement area. PEF agrees that upon termination of the PEF Easement all authorization granted thereunder shall cease and terminate.









Sources

NU0420080010RL

NRCS Web Soil Survey: Citrus County, FL Levy County, FL



# LEGEND

40 County Road

Citrus County, FL. Symbol | Unit Name BD Basinger fine sand Micakka fine sand B/D Pompano fine sand, depressional Tavares fine sand, 0 to 5 percent slopes. A B/D Immokalee fine sand Quartzipsaments, 0 to 5 percent slopes Redievel fine sand EauGaite fine sand B/D Arents, 45 to 65 percent slopes Kanapaha fine sand, 0 to 5 percent slopes A B/D B/D Boca fine sand Lidorthents, 0 to 5 percent slopes One fine sand 8/0 Mysikka, limestone substratum- EauCatte, limestone substratum complex Boca fine sand DC Broward fine sand Water

Levy County, FL

| Symbol |                                                             |                          |         | Rating |  |
|--------|---------