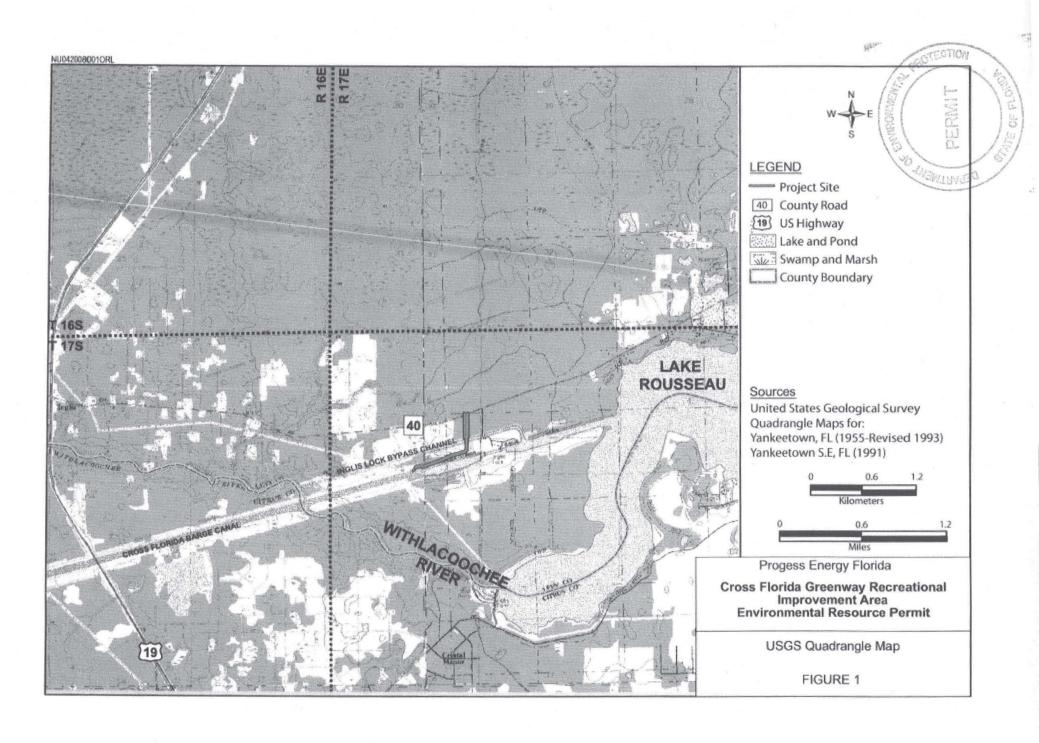

APPROXIMATE SCALE

Progess Energy Florida

Cross Florida Greenway Recreational Improvement Area Environmental Resource Permit

Soils Map

FIGURE 3