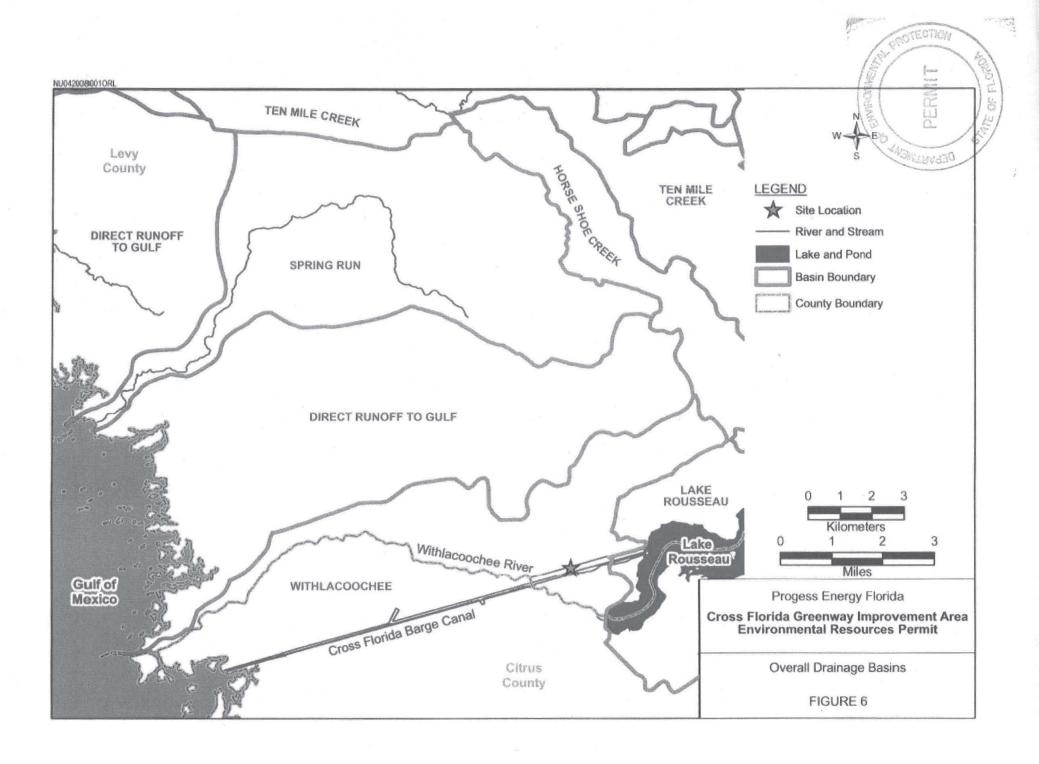

Sources

NU0420080010RL

NRCS Web Soil Survey: Citrus County, FL Levy County, FL