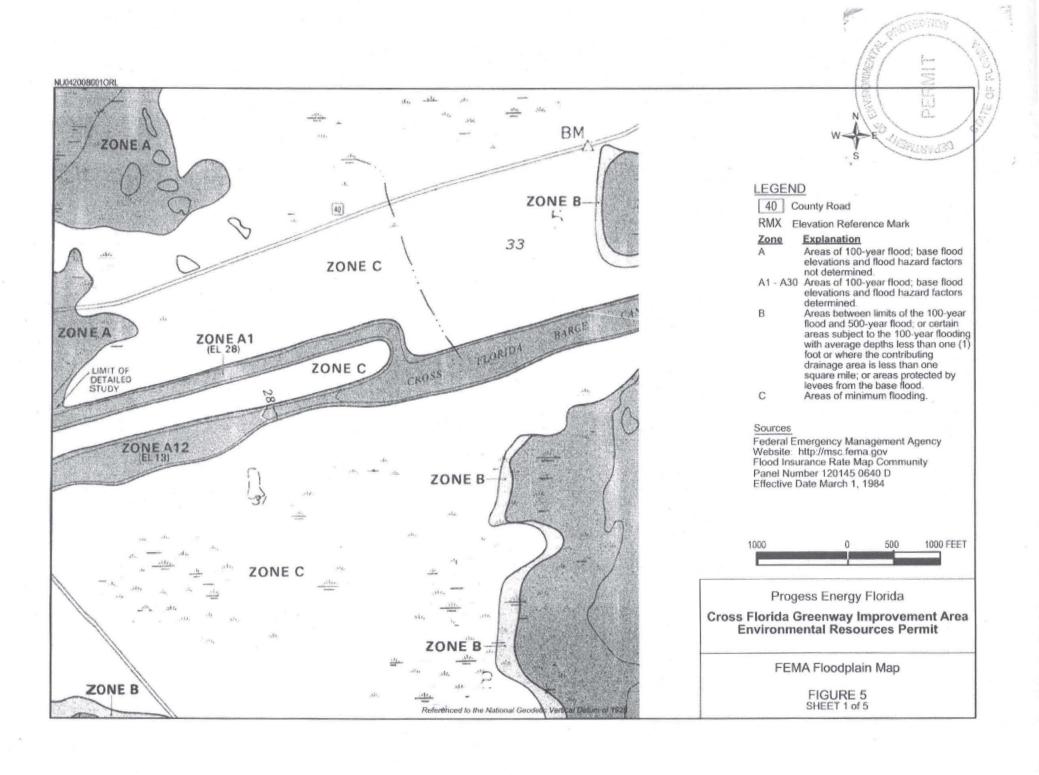

Sources

NU0420080010RL

NRCS Web Soil Survey: Citrus County, FL Levy County, FL