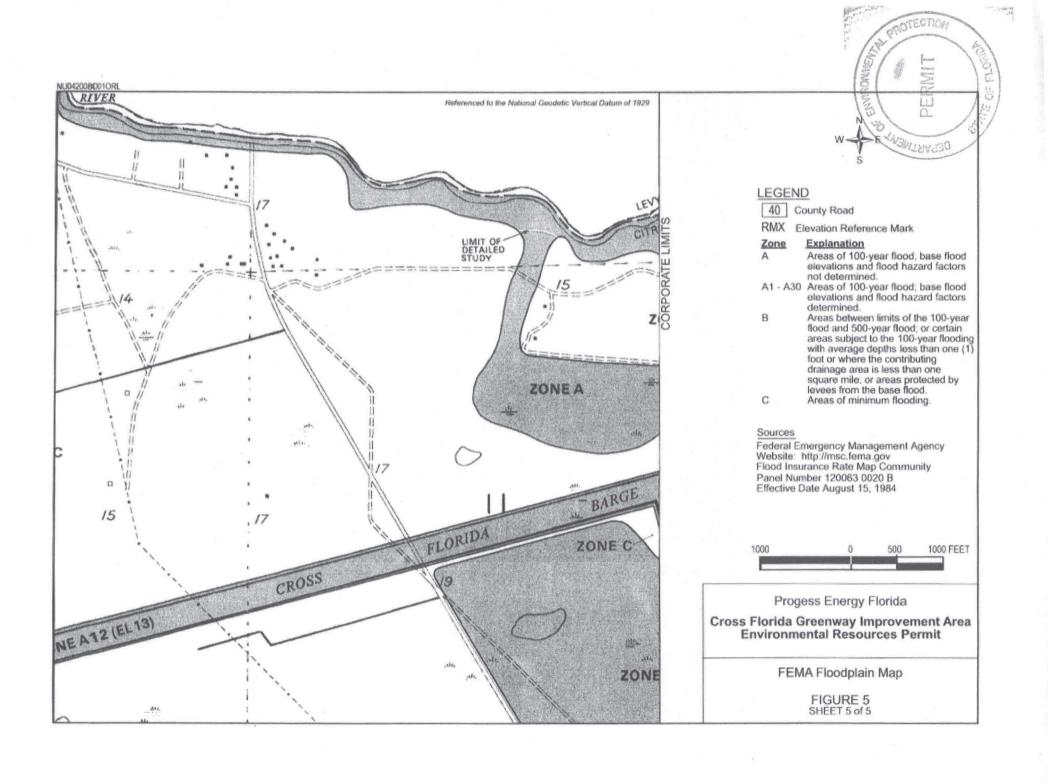

Sources

NU0420080010RL

NRCS Web Soil Survey: Citrus County, FL Levy County, FL

# LEGEND

40 County Road

Citrus County, FL. Symbol | Unit Name BD Basinger fine sand Micakka fine sand B/D Pompano fine sand, depressional Tavares fine sand, 0 to 5 percent slopes. A B/D Immokalee fine sand Quartzipsaments, 0 to 5 percent slopes Redievel fine sand EauGaite fine sand B/D Arents, 45 to 65 percent slopes Kanapaha fine sand, 0 to 5 percent slopes A B/D B/D Boca fine sand Lidorthents, 0 to 5 percent slopes One fine sand 8/0 Mysikka, limestone substratum- EauCatte, limestone substratum complex Boca fine sand DC Broward fine sand Water

Levy County, FL

| Symbol |                                                             |                          |         | Rating |  |
|--------|-------------------------------------------------------------|--------------------------|---------|--------|--|
| 2      | Tavares fine sand, 1.1                                      | o 5 percent slopes       |         | A      |  |
| 4      | Milhopper fine sand,                                        |                          |         | A      |  |
| 6      | Candler fine sand, 1 t                                      |                          |         | A      |  |
| 8      | Smyrna fine sand                                            |                          |         | BD     |  |
| 11     | Placid and Samsula s                                        | iolis, depressional      |         | D      |  |
| 13     | Weiova fine sand                                            |                          |         | D      |  |
| 14     | Shadeville-Otela com                                        | plex, 1 to 5 percent slo | pes     | В      |  |
| 17     |                                                             | 0 to 5 percent slopes    |         | C      |  |
| 21     | Pompano šne sand                                            |                          |         | BO     |  |
| 22     | Holopaw fine sand                                           |                          |         | B/D    |  |
| 23     | Zolfo sand                                                  |                          |         | C      |  |
| 32     | Otela-Tiwares comple                                        | ex, 1 to 5 percent slope | 64      | A      |  |
| 34     | Cassia-Pomello come                                         | oliew                    |         | C      |  |
| 38     | Mysikkus samd                                               |                          |         |        |  |
| 41     | Demory muck, occasionally flooded                           |                          |         |        |  |
| 48     | Lutterloh-Moriah complex, 0 to 5 percent slopes             |                          |         |        |  |
| 50     | Hicona fine sandy loarn, depressional                       |                          |         |        |  |
| 55     | Pedro-Jonesville-Shadeville complier, 0 to 5 percent slopes |                          |         |        |  |
| 68     | Myakka, limestone substratum-immokalee complex              |                          |         |        |  |
| 69     | Broward-Lutterloh, Imestone substratum, complex             |                          |         |        |  |
| 74     | Arents, 0 to 5 percent                                      | slopes                   |         | В      |  |
| 99     | Water                                                       |                          |         |        |  |
|        | 0                                                           | 2,500                    | 5,000 ( | FEET   |  |

APPROXIMATE SCALE

Progess Energy Florida

Cross Florida Greenway Recreational Improvement Area Environmental Resource Permit

Soils Map

FIGURE 3