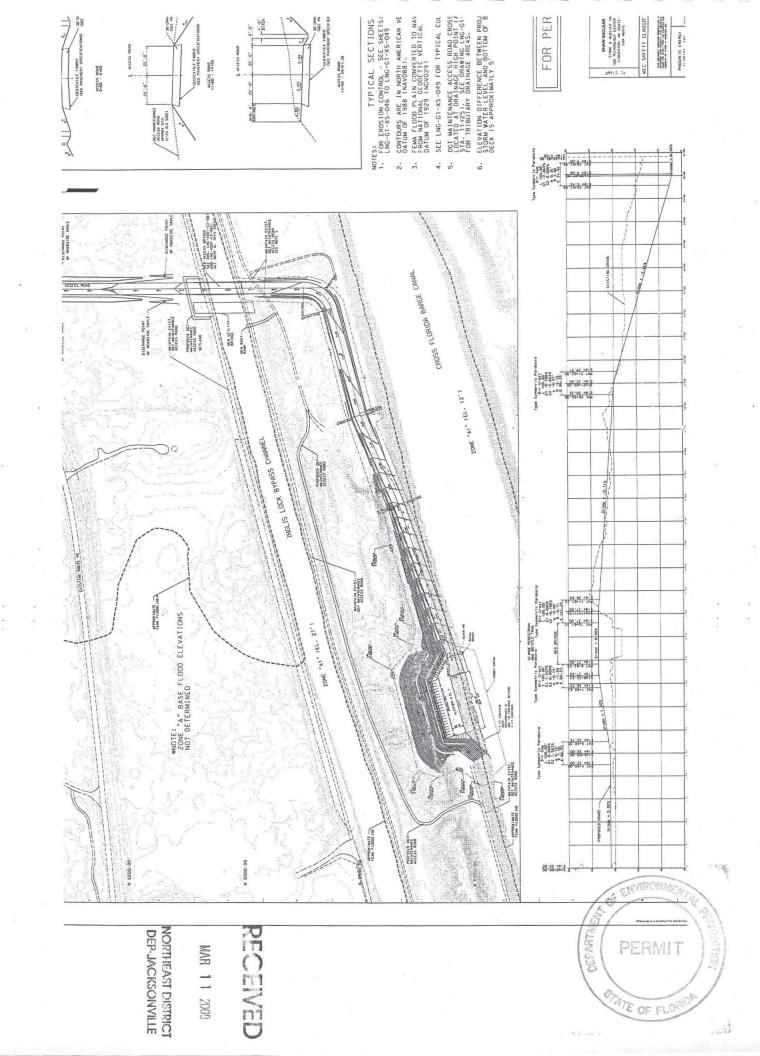

### Florida Manatee

- h. The Standard Manatee Conditions for In-Water Work (revision 2005) shall be followed for all in-water activity located where waters are accessible to manatees. These conditions are enclosed as Attachment 1. Blasting or pile hammering activities to break rock shall be prohibited in or adjacent to waters accessible to manatees. If no other alternative exists, a modification of these conservation measures can be requested. An adequate Blast and Protected Species Watch Plan must be submitted to and approved by the Imperiled Species Management Section of the FWC prior to these methodologies being used.
- i. At least 60 days prior to the beginning of in-water construction or demolition activities located where waters are accessible to manatees, the permittee shall contact the FWC to determine whether observers will be required, how many observers will be needed and who those observers will be. The permittee may provide the FWC with a list of prospective observers or the FWC will provide a list. Observers must be approved by the FWC prior to construction and be equipped with polarized sunglasses to aid in observation. The manatee observer must be on site during all in-water construction activities and will advise personnel to cease operation upon sighting a manatee within 50 feet of any in-water construction activity. Movement of a work barge, other associated vessels, or any in-water work associated with construction or demolition activities shall not be performed after sunset, when the possibility of spotting manatees is negligible. Observers shall maintain a log detailing manatee sightings, work stoppages, and other protected species-related incidents. A report, summarizing all activities noted in the observer logs, the location and name of project, and the dates and times of work shall be submitted within 30 days following project completion to the FWC's Imperiled Species Management Section at: 620 South Meridian Street, 6A, Tallahassee, Florida 32399-1600, or e-mailed at fcmpmail@myfwc.com.
- j. If a cofferdam is used during in-water construction to minimize release of sediment to the Cross Florida Barge Canal, the area inside (behind) the cofferdam must be checked for the presence of manatees during and after installation of the barrier before further work occurs to determine that manatees have not been entrapped.

# I. Construction Phase

 All construction, operation, and maintenance of the stormwater system shall be as set forth in the plans, specifications, and performance criteria contained in the Department file and approved by this permit. Any deviations from the permitted plans are to be addressed by the department prior to their implementation to determine if a modification to the permit is required.

DEP File No.: 38-272432-002-ES Progress Energy Florida, Inc.

- 2. The Permittee is responsible for the selection, implementation, and operation of all erosion and sediment controls onsite and to prevent violations of water quality standards in Chapters 62-302 and 62-4, 40D-4 F.A.C., and Chapters 373
  and 403, F.S. The Permittee is encouraged to use the appropriate Best Management Practices described in the Florida
  Land Development Manual: A guide to Sound Land and Water Management (DER, 1988). All wetland areas or water
  bodies which are outside of the specific limits of construction authorized by this permit must be protected from
  erosion, siltation, scouring, or excess turbidity and dewatering. Turbidity barriers shall be installed at all locations
  where the possibility of transferring suspended solids into the receiving water body exists due to the proposed work.
  Turbidity barriers shall remain in place at all locations until construction is completed and soils are stabilized and
  vegetation has been established. The Permittee shall be responsible for the removal of the barriers.
- 3. The Permittee must obtain a standard general or an individual permit pursuant to 40D-4 and 40D-40, F.A.C. prior to beginning construction of any work that requires a permit under Part IV of Chapter 373, Florida Statutes, that is not authorized by this permit.
- 4. The Permittee shall provide the Northeast District Office of DEP with prior written notice within 30 days of the date the work authorized by this permit is to commence.
- 5. If any other regulatory agency should require revisions or modification to the permitted project, the Department is to be notified of the revisions prior to any implementation of such revisions so that a determination can be made whether a permit modification is required.
- 6. At a minimum, all retention and detention storage areas must be excavated to rough grade prior to or concurrent with building construction or placement of impervious surface within the area served by those facilities. To prevent reduction in storage volume and percolation rates, all accumulated sediment must be removed from the storage area prior to final grading and stabilization. All disturbed areas, swales, retention/detention basin side slopes, and roadside slopes must be sodded or seeded and mulched within 30 days following their completion and a substantial vegetation cover must be established within 60 days of seeding. Erosion preventive measures must be taken to ensure establishment of vegetative cover. All critical slopes immediately above the detention/retention basin must be seeded, mulched, or sodded as required for preventing sedimentation or clogging of the detention/retention basin. If littoral zone is used, eighty percent coverage of the littoral zone by suitable aquatic plants is required within the first twenty-four (24) months of completion of the system. Annual replanting shall be required for littoral areas where aquatic vegetation has not become established or if vegetative cover falls below 80% coverage.
- 7. Department of Environmental Protection staff, upon proper identification, shall have permission to enter, inspect, and observe the system to insure conformity with the plans and specifications approved by this permit.
- 8. This permit for construction will expire five (5) years from the date of issuance. If construction is not completed within the specified time period, and the Permittee whishes to complete construction, then pursuant to F.A.C. Rule 62-343.120, the Permittee shall apply for an extension of the permit on forms and in a manner prescribed by the Department sixty (60) days prior to the expiration date of this permit.