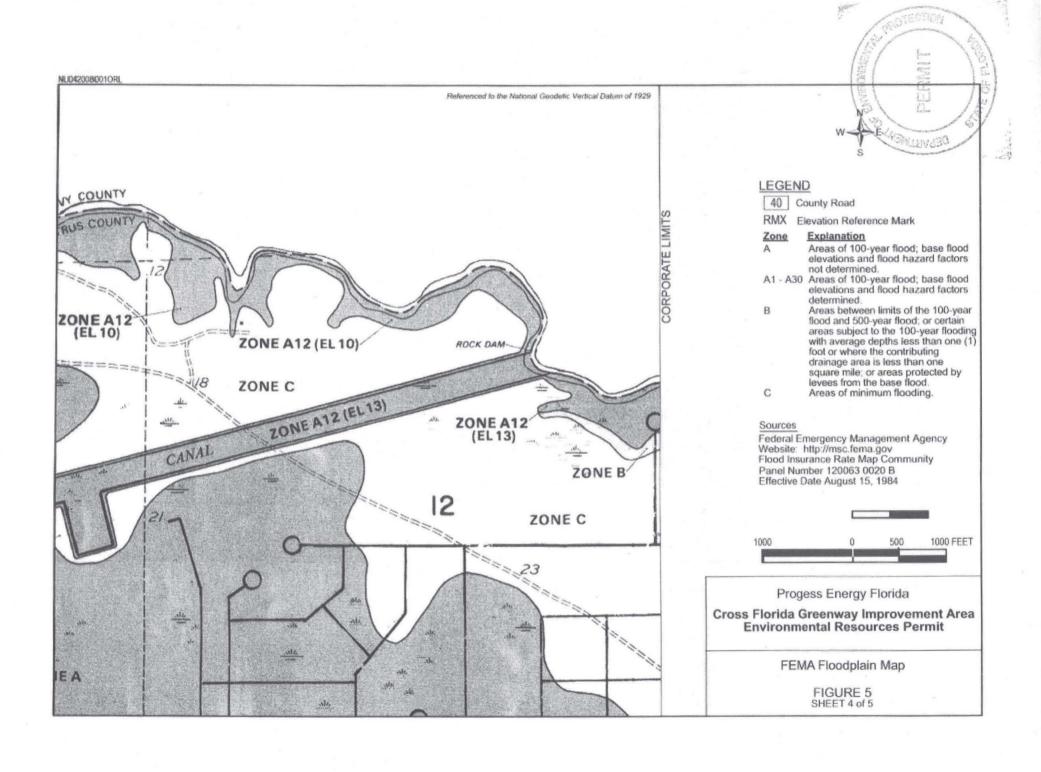

Sources

NU0420080010RL

NRCS Web Soil Survey: Citrus County, FL Levy County, FL