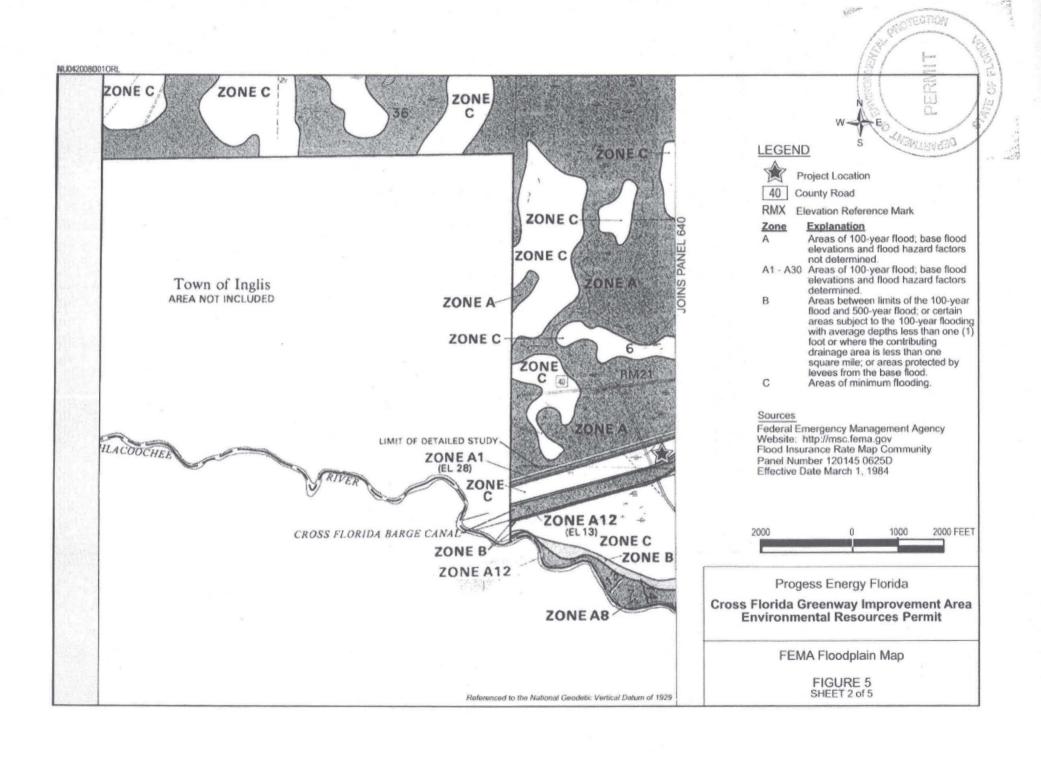

Sources

NU0420080010RL

NRCS Web Soil Survey: Citrus County, FL Levy County, FL