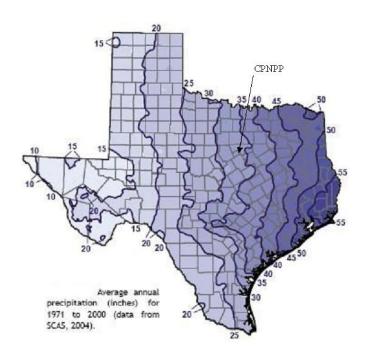

## Comanche Peak Nuclear Power Plant, Units 3 & 4 COL Application Part 2, FSAR



Reference: Texas Water Development Board, 2007 State Water Plan, Chapter 5, "Climate of Texas", <a href="http://www.twdb.state.tx.us/publications/reports/State\_Water\_Plan/2007/2007StateWaterPlan/2007StateWaterPlan/2007StateWaterPlan/2007StateWaterPlan.htm">http://www.twdb.state.tx.us/publications/reports/State\_Water\_Plan/2007/2007StateWaterPlan/2007StateWaterPlan/2007StateWaterPlan.htm</a>, accessed 12/9/2007.

Figure 2.3-204 Texas Annual Average Precipitation