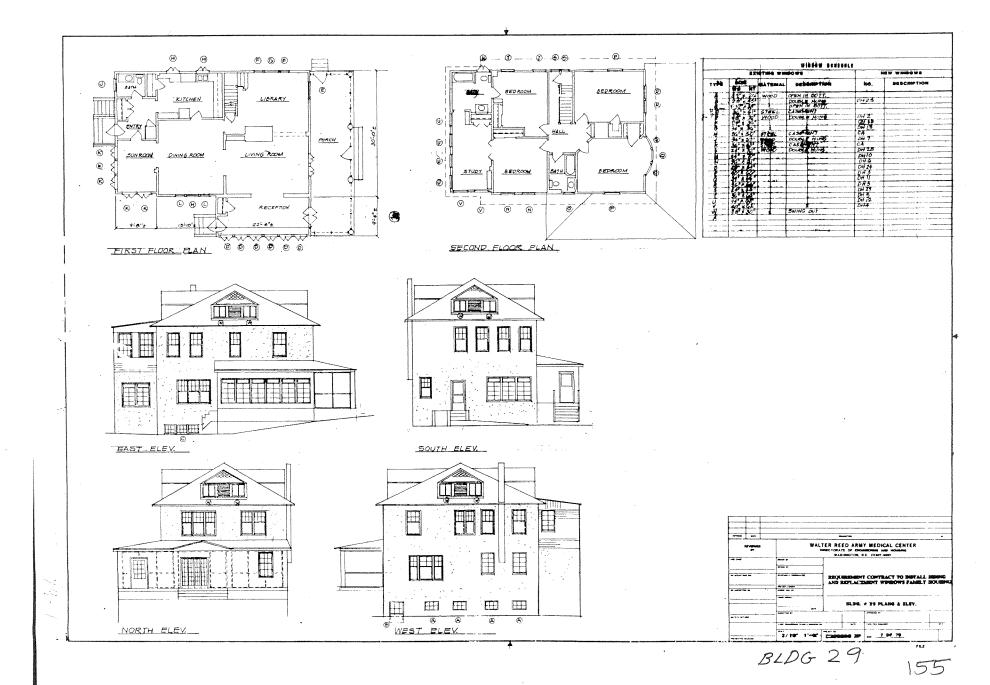

## **Building Number**

**Building Name** 

Year Built

Gross Square Footage: (Net)

Significant Renovations / Modifications

Usage

29

**Historic House** 

1918

5,389 (4,042)

Existing Lead paint, Asbestos, Structural Problems

Family Housing, Officer Quarters LTC / Major

er en tante procesione