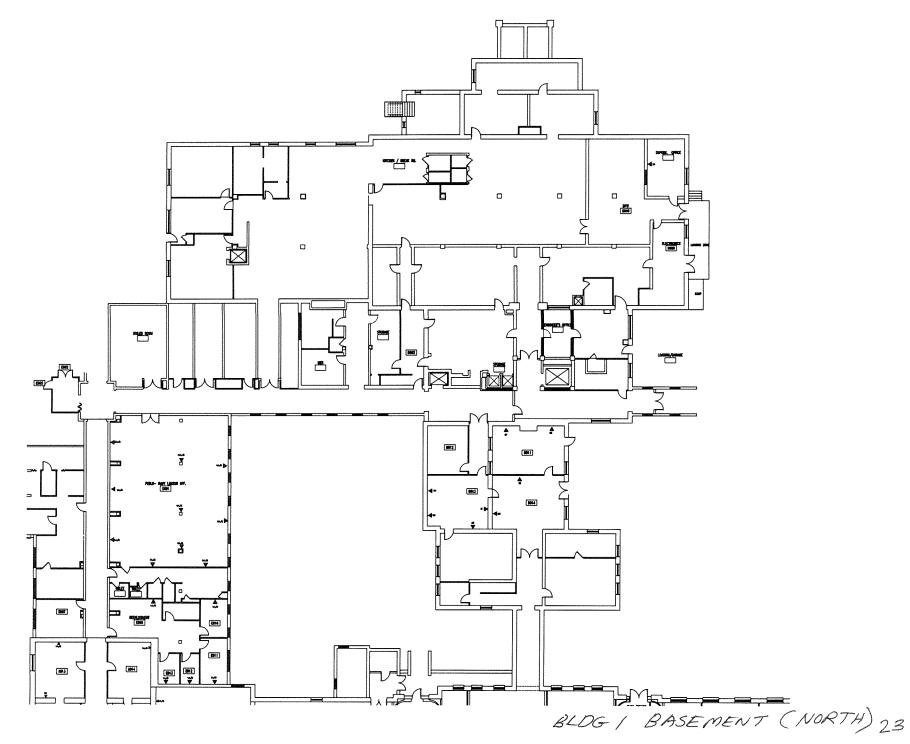

BLDG I BASEMENT (EAST)

.....

BLOG / BASEMENT (CORE) 24

BLDGI 4TH FLOOR

BLDG- 1 4TH FLOOR (CORE) 26

BLDG 1 4TH FLOOR (NORTH) 27

| Building number:                     | 2                                                                                                                             |
|--------------------------------------|-------------------------------------------------------------------------------------------------------------------------------|
| Building Name:                       | Heaton Pavilion- Walter Reed Army Health<br>Center                                                                            |
| Year Built:                          | 1977                                                                                                                          |
| Gross Square Footage: (Net)          | 2,584,477 (1,938,358)                                                                                                         |
| Significant Modifications :          | Laser Eye, Prostate, Liver, Breast, Amputee<br>Dental Clinics upgrades, Pharmacy, Backup<br>Generators, Subway, Duncan Donuts |
| Usage:                               | Major Medical Center                                                                                                          |
| Possible use- Office Building: (Net) | (1,938,358) Note: Redundant corridors<br>eliminated which increased possible (NET)                                            |