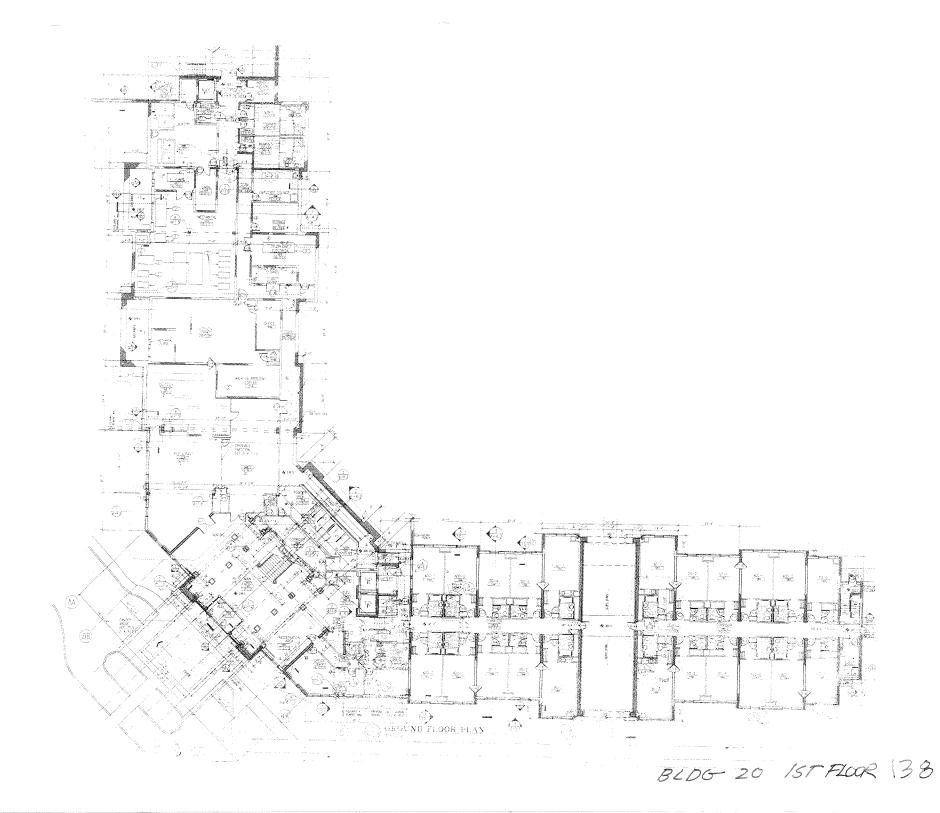

Significant Renovations / Modifications:

Usage:

20

Malogne House

1997

95,600 (71,700)

None

Four story, 200 room, Guest House