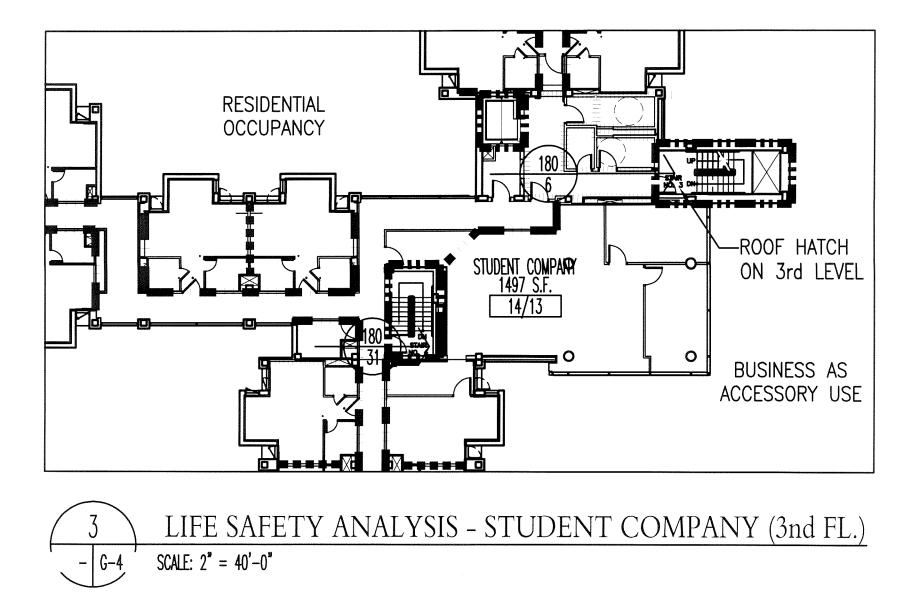

1976

170,821 (128,116)

Complete Barracks upgrade in progress.

277 Enlisted housing and Brigade Plus a three story 487 space underground parking garage.

BLDG 14 IST FLOOR

BLDG 14 2ND FLOOR

BLDG 14 3RD FLOOR

BLDG. 14 P3 LEVEL