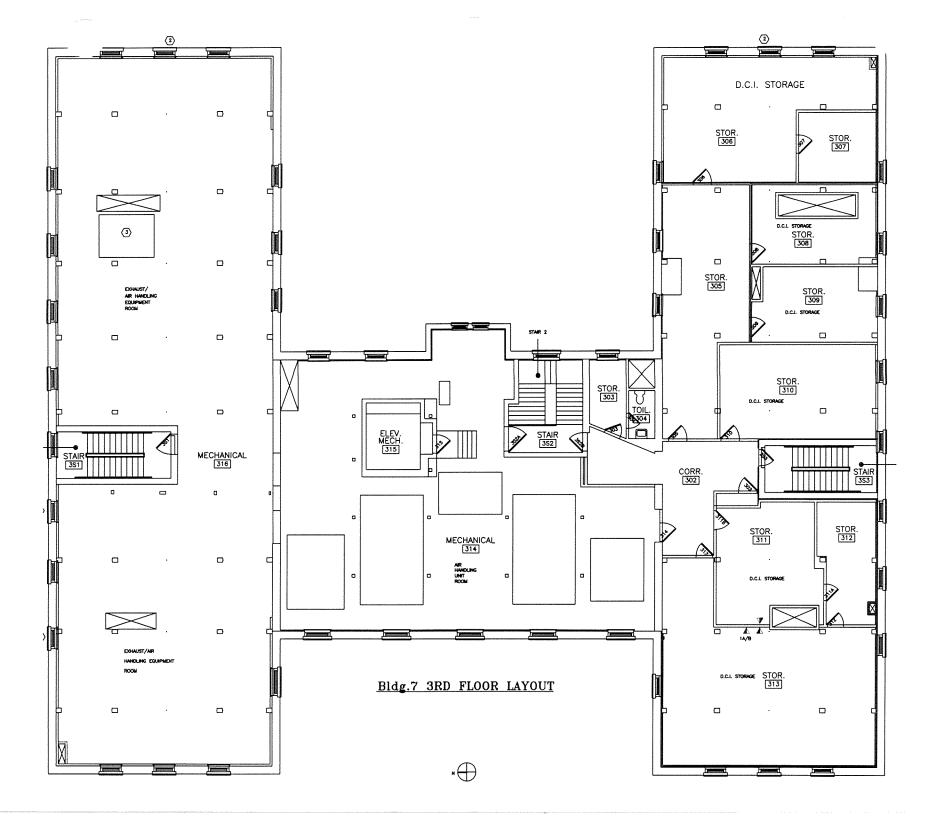

1910, renovation 2000

50,379 (37,784)

Lab, Structural and Admin renovation

Pathology Labs

6 J basene