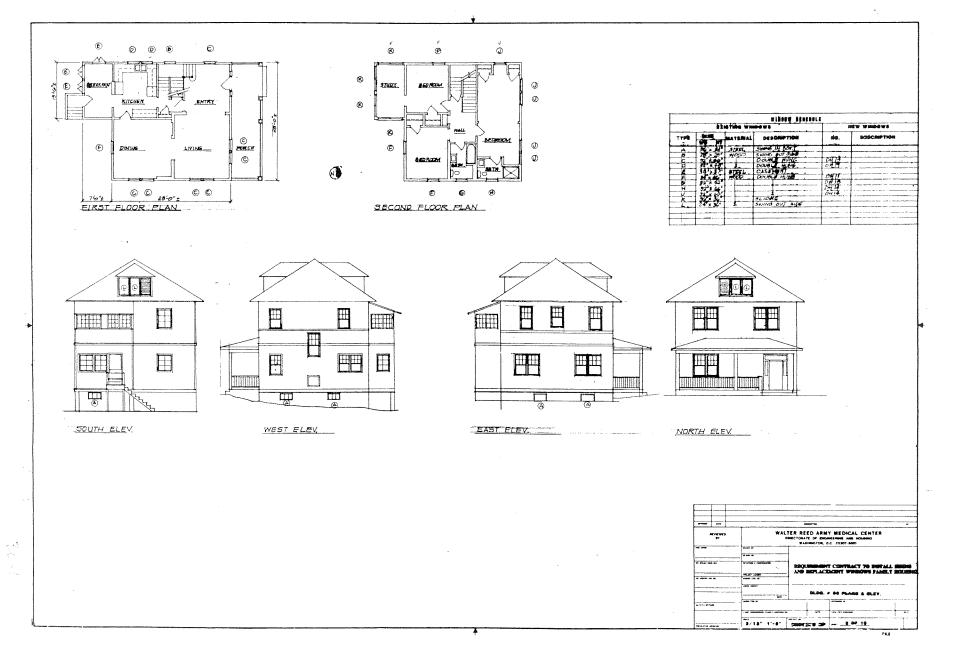

## **Building number**

**Building Name** 

Year Built

Gross Square Footage: (Net)

Significant Renovations / Modifications

Usage

35

Historic House (Moved from original location)

1915

3,636 (2,727)

Existing Lead Paint, Asbestos, Structural Damage

Family Housing, Officer Quarters for LTC / Maj

مر

BLDG 35

165

**Building number** 