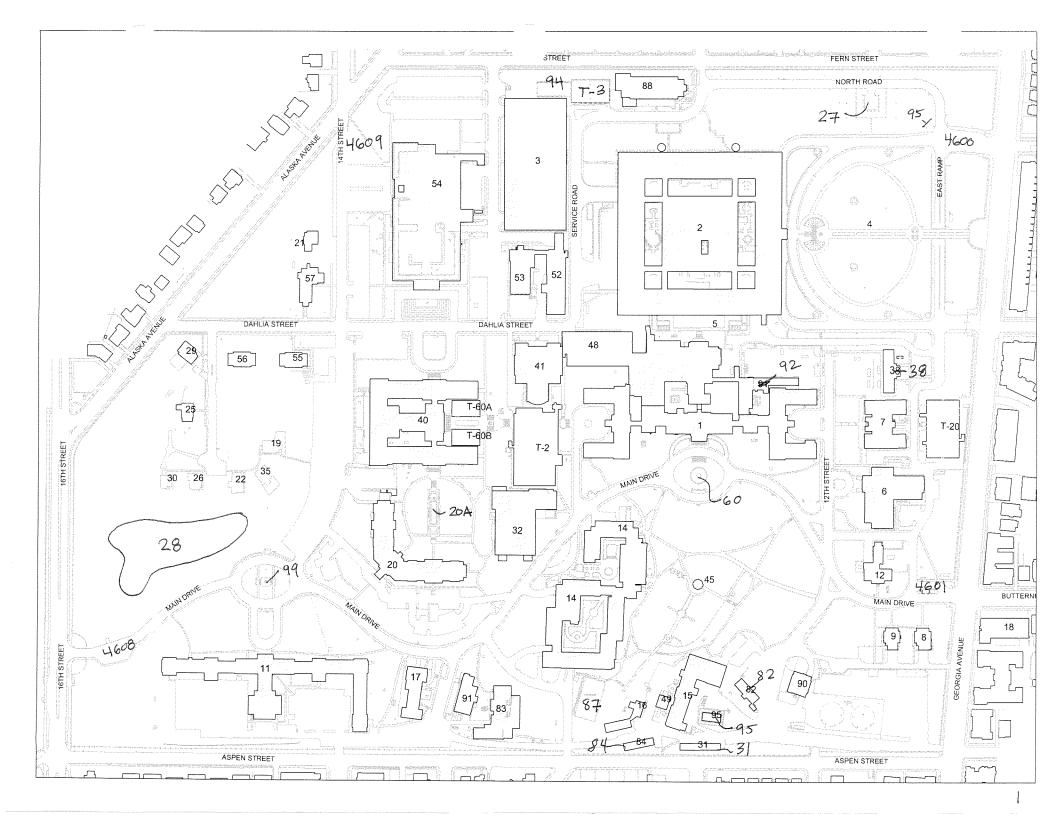

# WRAMC Main Section Real Property Inventory 1-20-06

| Structure | Structure Name                | Facilty Category Code Usage within Building or Facilty                                                                                                                                               |                                    | Total<br>Building<br>Gross SF*<br>4,595,516 | Admin<br>Facility<br>Category<br>Code Area<br>423,954 | No of<br>Rooms **<br>6,952 | Remarks***                   | Page |
|-----------|-------------------------------|------------------------------------------------------------------------------------------------------------------------------------------------------------------------------------------------------|------------------------------------|---------------------------------------------|-------------------------------------------------------|----------------------------|------------------------------|------|
| 1         | Walter Reed General Hospitall | Admin General Purpose, Post Office Main, Credit Union, Auditorium,<br>Library Main, Exchange Branch, Exchange Service Outlet, Fast Food<br>Snack Bar, Pick up Point (Dry Cleaner), Standby Generator | Administrative                     | 336,302                                     | 244,564                                               | 491                        |                              | 4    |
| 2         | Heaton Pavilion               | Medical Center/Hospital; Oxygen Storage Installation; Standby Generator                                                                                                                              | Medical                            | 2,584,477                                   | 0                                                     | 3295                       |                              | 28   |
| 3         | Rumbaugh Garage               | Nonorganizational Parking -1135 space, Standby Generator                                                                                                                                             | Support                            | NA                                          | 0                                                     | 0                          | 37,875 SY                    | 75   |
| 4         | Patient Visitor Garage        | Organizational Parking - 1079 spaces                                                                                                                                                                 | Support                            | NA                                          | 0                                                     | 0                          | 53,095 SY                    | 78   |
| 5         | MRI Facility                  | Health Clinic                                                                                                                                                                                        | Medical                            | 8,693                                       | 0                                                     | 22                         |                              | 81   |
| 5A        | Bldg 40 Flagpole              | Flagpole                                                                                                                                                                                             | Support                            | NA                                          | 0                                                     | 0                          | No Drawing or<br>Description | None |
| 6         | Borden Pavilion               | Health Clinic, Drug/Alcohol Abuse                                                                                                                                                                    | Medical                            | 65,649                                      | 0                                                     | 177                        |                              | 83   |
| 6A        | Bldg 2 Cannon                 | Monument/Memorials                                                                                                                                                                                   | Support                            | NA                                          | 0                                                     | 0                          | No Drawing or<br>Description | None |
| 7         | Barracks                      | Pathology Labs                                                                                                                                                                                       | Medical Research                   | 50,379                                      | 13,719                                                | 108                        |                              | 87   |
| 8         | Officer Housing               | Family Housing General Officer                                                                                                                                                                       | Housing                            | 7,994                                       | 0                                                     | 22                         |                              | 92   |
| 9         | Officer Housing               | Family Housing General Officer                                                                                                                                                                       | Housing                            | 7,712                                       | 0                                                     | 22                         |                              | 93   |
| 10 ·      | Bldg 2 Flagpole               | Flagpole                                                                                                                                                                                             | Support                            | NA                                          | 0                                                     | 0                          | No Drawing or<br>Description | None |
| 11        | Delano Hall                   | Admin General Purpose, Engineering Maintenance Facility, Army Lodging,<br>Access Facilities, Community Conference Center, Fast Food Snack Bar,<br>Transient Unaccompanied Personnel Housing          | Administrative/<br>Housing         | 148,679                                     | 99,589                                                | 268                        |                              | 97   |
| 12        | Nurses Quarters               | Army Lodging, Police MP Station, Army Criminal Investigation Command                                                                                                                                 | Administrative                     | 18,019                                      | 0                                                     | 66                         |                              | 111  |
| 14        | Abrams Hall                   | Brigade Headquarters, Company Headquarters, Enlisted Unaccompanied<br>Personnel Housing (274 private rooms), Organizational Parking - 487<br>spaces                                                  | Administrative/<br>Housing/ Garage | 170,821                                     | 0                                                     | 369                        |                              | 116  |
| 15        | Central Heating Plant         | Engineering Housing Maintenance; Heat Plant, Refrigeration Plant,<br>Standby Generator, and Engineering Maintenance                                                                                  | Support                            | 25,042                                      | 0                                                     | 22                         |                              | 124  |
| 16        | Incinerator                   | Engineering Housing Maintenance                                                                                                                                                                      | Support                            | 5,215                                       | 0                                                     | 16                         |                              | 127  |
| 17        | Service Club                  | Army Lodging; Army Community Services Center                                                                                                                                                         | Housing                            | 20,488                                      | 0                                                     | 60                         |                              | 129  |
| 18        | Apartment Building            | Enlisted Unaccompanied Personnel Housing (108 persons, 54 rooms);<br>Non 0rganizational Parking (1,400 SY)                                                                                           | Housing                            | 43,325                                      | 0                                                     | 72                         |                              | 132  |
| 19        | Dwelling                      | Family Housing General Officer                                                                                                                                                                       | Housing*                           | 3,758                                       | 0                                                     | 9                          | Condemned                    | 135  |
| 20        | Mologne Guesthouse            | Army Lodging                                                                                                                                                                                         | Housing                            | 95,600                                      | 0                                                     | 227                        |                              | 137  |
| 20A       | Healing Fountain              | Decorative Fountain/Pond                                                                                                                                                                             | Support                            | NA                                          | 0                                                     |                            | No Drawing or<br>Description | None |
| 21        | Dwelling                      | Family Housing Colonel                                                                                                                                                                               | Housing                            | 4,170                                       | 0                                                     | 10                         |                              | 143  |
| 22        | Dwelling                      | Family Housing Colonel                                                                                                                                                                               | Housing*                           | 4,188                                       | 0                                                     | 9                          | Condemned                    | 145  |
| 25        | Dwelling                      | Family Housing Colonel                                                                                                                                                                               | Housing                            | 5,344                                       | 0                                                     | 10                         |                              | 147  |
| 26        | Dwelling                      | Family Housing LTC Major                                                                                                                                                                             | Housing*                           | 4,241                                       | 0                                                     | 12                         | Condemned                    | 149  |
| 27        | Helipad                       | Helipad*                                                                                                                                                                                             | Support                            | NA                                          | 0                                                     | NA                         | 236 SY                       | 151  |

#### WRAMC Main Section Real Property Inventory 1-20-06

| Structure | Structure Name                          | Facilty Category Code Usage within Building or Facilty                                               |                      | Total<br>Building<br>Gross SF* | Admin<br>Facility<br>Category<br>Code Area | No of<br>Rooms ** | Remarks***                          | Page |
|-----------|-----------------------------------------|------------------------------------------------------------------------------------------------------|----------------------|--------------------------------|--------------------------------------------|-------------------|-------------------------------------|------|
| 28        | Running Track                           | Running Track                                                                                        | Support              | NA                             | 0                                          | NA                |                                     | 152  |
| 29        | Dwelling                                | Family Housing General Officer                                                                       | Housing              | 5,389                          | 0                                          | 14                |                                     | 154  |
| 30        | Dwelling                                | Family Housing LTC Major                                                                             | Housing              | 3,642                          | 0                                          | 11                |                                     | 156  |
| 31        | Warehouse                               | Storage                                                                                              | Support              | 1,987                          | 0                                          | 2                 |                                     | 160  |
| 32        | Wagner Physical fitness Center          | Physical Fitness Center                                                                              | Support              | 35,525                         | 0                                          | 17                |                                     | 161  |
| 35        | Dwelling                                | Family Housing LTC Major                                                                             | Support*             | 3,636                          | 0                                          | 12                | Condemned                           | 164  |
| 38        | Guardhouse                              | Health Clinic                                                                                        | Medical              | 9,641                          | 0                                          | 43                |                                     | 166  |
| 40        | Army Medical School                     | Photo Lab, Televideo Center, Classroom, Medical Research lab,<br>Technical Library, Auditiorium      | Medical<br>Research* | 246,271                        | 0                                          | 537               | Condemned                           | 170  |
| 41        | Red Cross Building                      | General Instruction, Health Clinics, Admin General Purpose                                           | Administrative       | 50,023                         | 18,844                                     | 84                |                                     | 177  |
| 45        | Rose Garden                             | Memorial Structure                                                                                   | Support              | NA                             | 0                                          | NA                | 2500 SF                             | 181  |
| 45A       | Bandstand                               | Recreational Shelter                                                                                 | Support              | 688                            | 0                                          | NA                |                                     | 182  |
| 46        | Rose Garden Fountain                    | Decorative Fountain/Pond                                                                             | Support              | NA                             | 0                                          | 0                 |                                     | 184  |
| 48        | Chiller Plant                           | Air Conditioning Refrigeration Plant, Refrigeration Air Conditioning<br>Building                     | Support              | 18,637                         | 0                                          | 2                 |                                     | 185  |
| 49        | Supplemental Chiller Plant              | Chilled Water Distribution System, Refrigeration Air Conditioning Building                           | Support              | 1,212                          | 0                                          | 1                 |                                     | 187  |
| 52        | Former Ward                             | Storage Building, General Purpose Installation; Medical Clinic                                       | Medical              | 31,717                         | 0                                          | 40                |                                     | 189  |
| 53        | Post Theatre                            | General Instruction Building, Storage General Purpose Installation, Admin<br>General Purpose         | Support              | 17,464                         | 4,670                                      | 16                |                                     | 194  |
| 54        | Institute of Pathology                  | Photo lob, televideo center, research lab, library, auditorium, cafeteria, museum, standby generator | Medical Research     | 359,743                        | 0                                          | 582               |                                     | 197  |
| 55        | Fisher House II                         | medical guest lodging                                                                                | Housing              | 5,240                          | 0                                          | 12                |                                     | 208  |
| 56        | Fisher House III                        | medical guest lodging                                                                                | Housing              | 11,474                         | 0                                          | 16                |                                     | 211  |
| 57        | Memorial Chapel                         | Multi-denominational chapel                                                                          | Support              | 6,632                          | 0                                          | 5                 |                                     | 214  |
| 60        | Hoff Fountain                           | Decorative Fountain/Pond                                                                             | Support              | NA                             | 0                                          | NA                |                                     | 217  |
| 82        | PX Gas Station                          | Automotive Skills Center                                                                             | Support              | 2,256                          | 0                                          | 5                 |                                     | 219  |
| 83        | DOIM Information Center                 | Information Processing Center                                                                        | Administrative       | 21,574                         | 0                                          | 31                |                                     | 221  |
| 84        | Equipment Shed                          | Engineering Housing Maintenance                                                                      | Support              | 2,736                          | 0                                          | 1                 |                                     | 226  |
| 87        | Multipurpose Court (Alder St.)          | Court Area                                                                                           | Support              | 936                            | 0                                          | 0                 |                                     | 227  |
| 88        | Olympic Swimming Pool                   | Physical Fitness Center                                                                              | Support              | 15,312                         | 0                                          | 6                 |                                     | 229  |
| 90        | Fire Station                            | Fire Station, Standy Generator                                                                       | Support              | 6,057                          | 0                                          | 10                |                                     | 232  |
| 91        | Former Regional Dental Lab              | Admin General Purpose                                                                                | Administrative       | 8,581                          | 8,581                                      | 19                |                                     | 235  |
| 92        | Photo Shop                              | Photolab                                                                                             | Administrative       | 5,534                          | 0                                          | 15                |                                     | 237  |
| 94        | Tennis & Basketball Courts (Fern<br>St) | Court Area                                                                                           | Support              | ND                             | 0                                          | NA                | No Drawing or<br>Description        | None |
| 95        | Electr. Switch station                  | Electrical Switching Station & Pad                                                                   | Support              | 1,242                          | 0                                          | 1                 | Demolition<br>Scheduled by<br>2007? | 239  |
| 98        | Main Gate Electronic Sign Board         | Sign                                                                                                 | Support              | NA                             | 0                                          | NA                | No Drawing or<br>Description        | None |

#### WRAMC Main Section Real Property Inventory 1-20-06

| Structure | Structure Name   | Facilty Category Code Usage within Building or Facilty                                                                                                                                             |                | Total<br>Building<br>Gross SF* | Admin<br>Facility<br>Category<br>Code Area | No of<br>Rooms ** | Remarks***                   | Page |
|-----------|------------------|----------------------------------------------------------------------------------------------------------------------------------------------------------------------------------------------------|----------------|--------------------------------|--------------------------------------------|-------------------|------------------------------|------|
| 99        | Walter Reed Bust | Monument/Memorials                                                                                                                                                                                 | Support        | NA                             | 0                                          | NA                | No Drawing or<br>Description | None |
| 15A       | Switch Station   | Electrical Switching Station & Pad                                                                                                                                                                 | Support        | 5,616                          | 0                                          | 0                 |                              | 240  |
| T-2       | Temporary Admin  | Information Processing Center; Televideo Center; Shipping Receiving<br>Facility; Company Headquarters; Engineering Housing Maintenance;<br>Radioactive Warehouse; Medical Warehouse; Health Clinic | Administrative | 67,340                         | 0                                          | 130               |                              | 241  |
| T-3       | Health Clinic    | Health Clinic                                                                                                                                                                                      | Medical        | 5,040                          | 0                                          | 4                 |                              | 245  |
| T-20      | Temporary Admin  | Admin General Purpose                                                                                                                                                                              | Administrative | 33,987                         | 33,987                                     | 47                |                              | 247  |
| 520       | Surface Parking  | Nonorganizational Parking                                                                                                                                                                          | Support        | NA                             | 0                                          | 0                 | 87,937 SY                    | None |
| 4600      | Elder Gate       | Miscellaneous Shed (Gates)                                                                                                                                                                         | Support        | 65                             | 0                                          | 0                 | No Drawing or<br>Description | None |
| 4601      | Butternut Gate   | Access Control Facility                                                                                                                                                                            | Support        | 77                             | 0                                          | 1                 | No Drawing or<br>Description | None |
| 4608      | 16th Street Gate | Access Control Faciilty                                                                                                                                                                            | Support        | 77                             | 0                                          | 1                 | No Drawing or<br>Description | None |
| 4609      | Alaska Gate      | Miscellaneous Shed (Gates)                                                                                                                                                                         | Support        | 69                             | 0                                          | 0                 | No Drawing or<br>Description | None |

#### Walter Reed Army Medical Center, Main Post

#### 113 acres

1 Helipad, 236 square yard concrete pad with lighting

4 Main gates in operation (one under renovation)

14 miles of paved roadways

317,015 square yards of sidewalks and walkways

4416 parking spaces