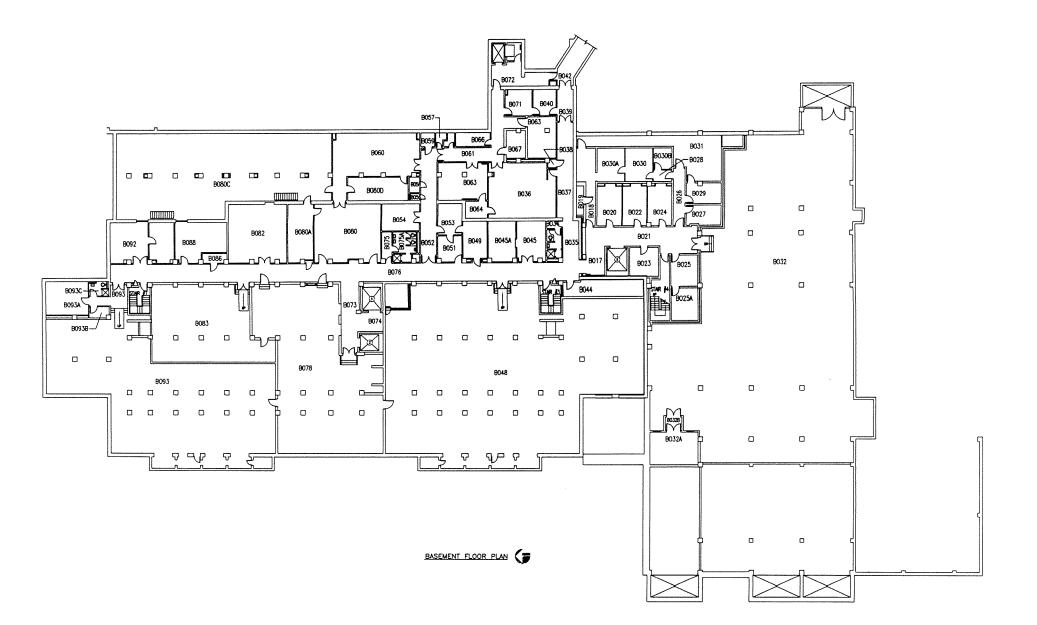

1965

47,256 (37,804)

Various Upgrades to preserve the artifacts

**Medical Museum** 

FIFTH FLOOR PLAN (N. WING)

FOURTH FLOOR PLAN (S. WING)

FOURTH FLOOR PLAN (N. WING)

THIRD FLOOR PLAN (N. WING)

THIRD FLOOR PLAN (S. WING)

SECOND FLOOR PLAN (N. WING)

SECOND FLOOR PLAN (S. WING)

FIRST FLOOR PLAN (N. WING)

| Building number:                         | 55                    |
|------------------------------------------|-----------------------|
| Building Name:                           | Fisher House          |
| Year Built:                              | 1996                  |
| Gross Square Footage: (Net)              | 5,240 (4,454)         |
| Significant Renovations / Modifications: | none                  |
| Usage:                                   | Donated- 8 F<br>House |