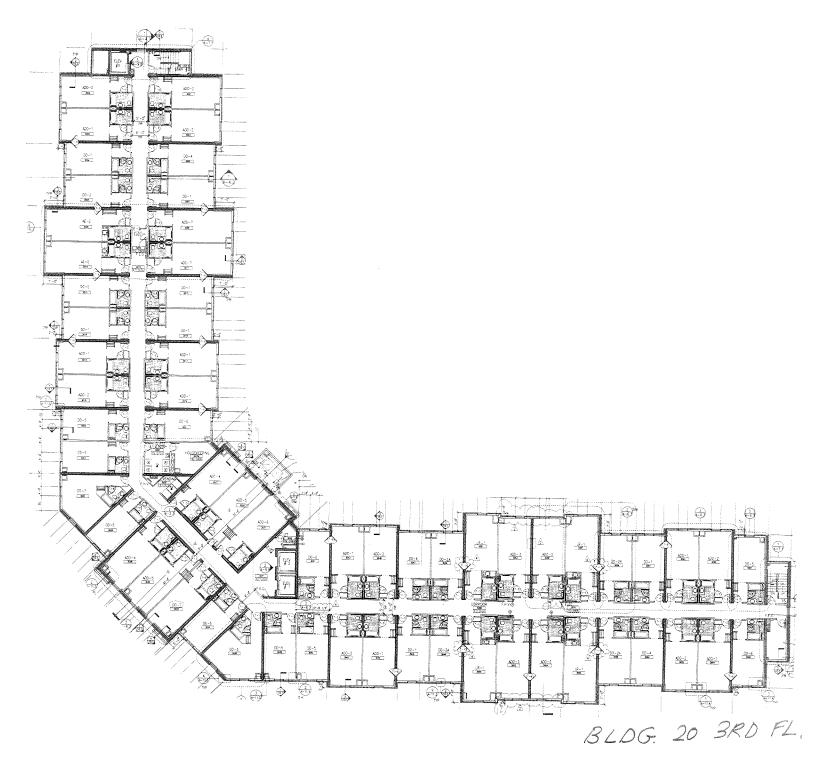

Significant Renovations / Modifications:

Usage:

20

Malogne House

1997

95,600 (71,700)

None

Four story, 200 room, Guest House