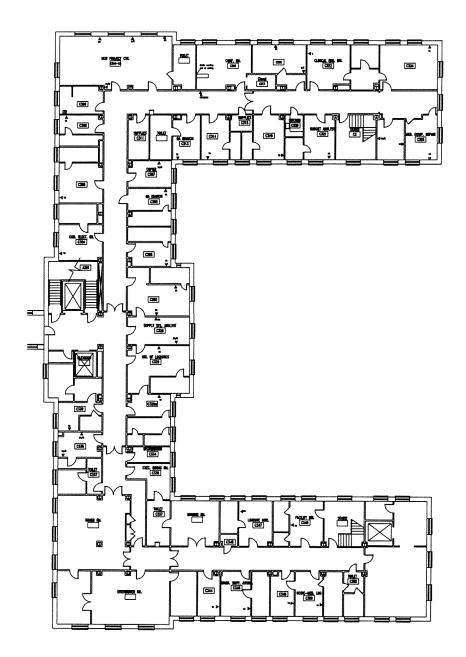

1965

47,256 (37,804)

Various Upgrades to preserve the artifacts

**Medical Museum** 

FIFTH FLOOR PLAN (N. WING)

FOURTH FLOOR PLAN (S. WING)

FOURTH FLOOR PLAN (N. WING)

THIRD FLOOR PLAN (N. WING)

THIRD FLOOR PLAN (S. WING)

SECOND FLOOR PLAN (N. WING)

SECOND FLOOR PLAN (S. WING)

FIRST FLOOR PLAN (N. WING)

| Building number:                         | 55                    |
|------------------------------------------|-----------------------|
| Building Name:                           | Fisher House          |
| Year Built:                              | 1996                  |
| Gross Square Footage: (Net)              | 5,240 (4,454)         |
| Significant Renovations / Modifications: | none                  |
| Usage:                                   | Donated- 8 F<br>House |