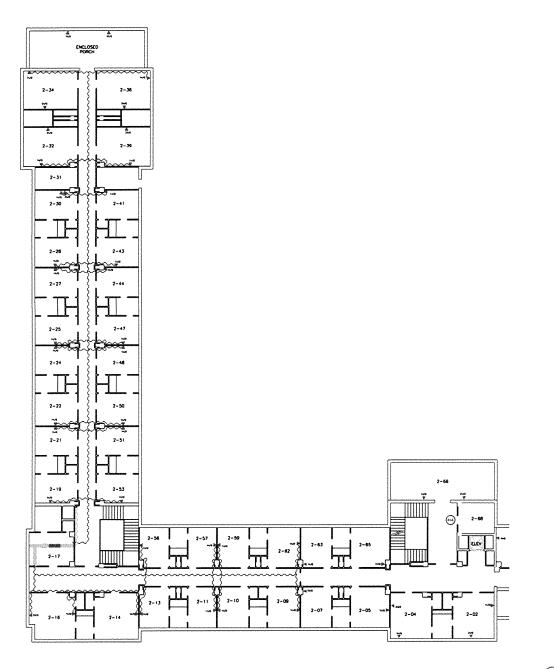

148,679 (100,671)

Needs Major upgrades to HVAC, Utilities Systems, Windows and Roof.

Administration / 33 Hotel rooms / 17 Barracks rooms and 2 Large conference rooms

BLDG-11 FIRST FLOOR (98)

BLDG 11 IST (EAST) 99

BLDG-11 IST (CORE)

BLDGII IST (WEST) 101

BLDG 11 2ND FLOOR

BLDG 11 2ND (EAST)

103

- -----

BLDG 11 2ND (CORE)

BLDG 11 ZND (WEST) 105

BLDG 11 3RD FLOOR

BLDG 11 3RD (CORE) 107

BLDG. 11 GROUND FLOOR 108

BLOG II GROUND (EAST) 109

BLDG / GROUND (CORE) 110

**Building Name:** 

Year Built:

**Gross Square Footage: (Net)** 