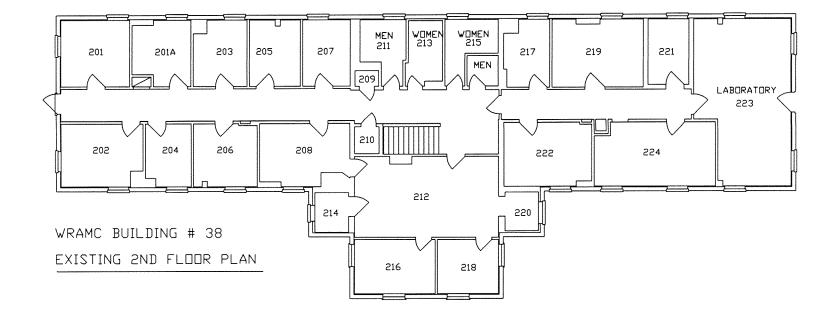

**Building Name** 

Year Built

Gross Square Footage: (Net)

Significant Renovations / Modifications

Usage

38

Historic Gate House- Detention ward

1922

9,641 (7,231)

Currently under renovation to become an Outpatient Clinic

**Medical Outpatient Clinic** 

.

PARKING

ting Marina

o N