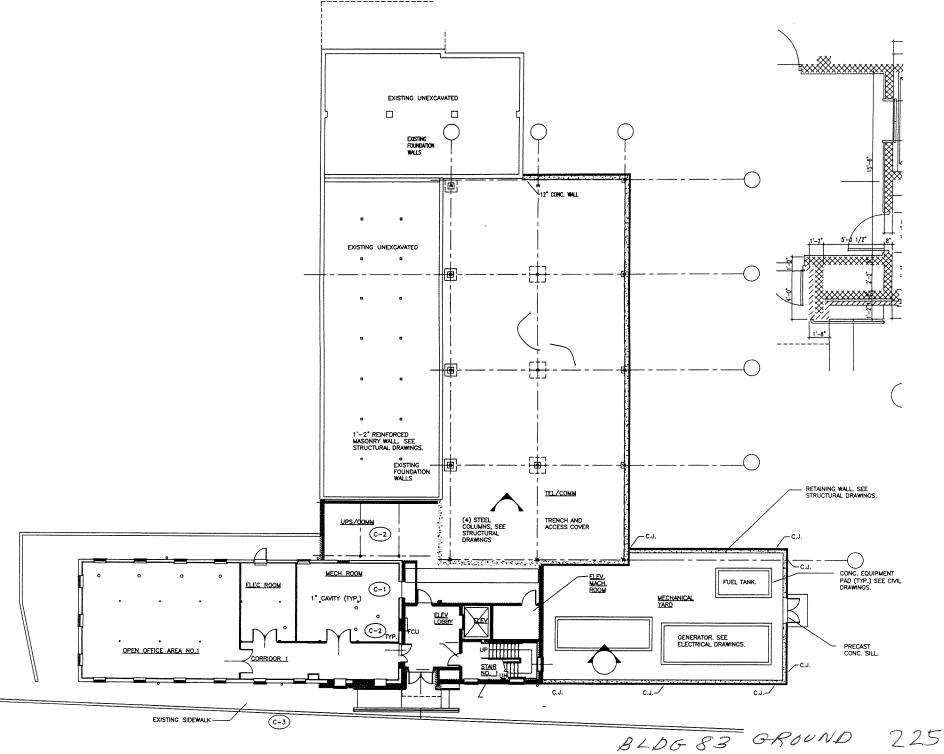

83

DOIM Information Center (Former Animal house and annex )

1942, renovation 2005

21,574 (15,054)

Converted to Information Center in 2005

**Information Center** 

BLDG- 83

224