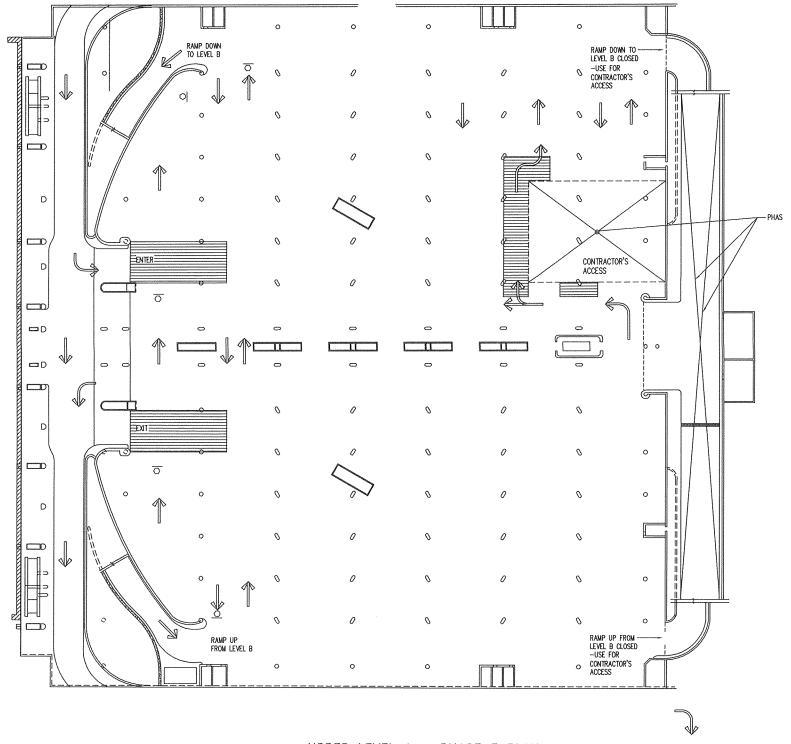

53,095 square yards

Skills Lab, Lighting Upgrade, and structural repairs.

Usage:

25

1,079 space, Two story underground parking garage

UPPER LEVEL A - PHASE 3 PLAN

01 Loren

| Building number:                         | 5                                    |
|------------------------------------------|--------------------------------------|
| Building Name:                           | MRI Clinic                           |
| Year Built:                              | 1992                                 |
| Gross Square Footage: (Net)              | 8,693 (6,520)                        |
| Significant Renovations / Modifications: | None                                 |
| Usage:                                   | MRI Clinic (between Buildings 1 & 2) |