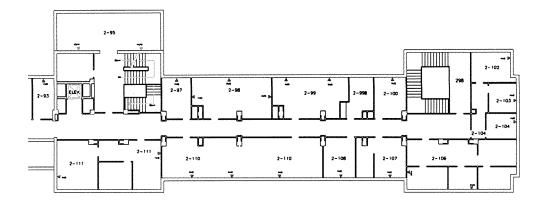

148,679 (100,671)

Needs Major upgrades to HVAC, Utilities Systems, Windows and Roof.

Administration / 33 Hotel rooms / 17 Barracks rooms and 2 Large conference rooms

BLDG-11 FIRST FLOOR (98)

BLDG 11 IST (EAST) 99

BLDG-11 IST (CORE)

BLDGII IST (WEST) 101

BLDG 11 2ND FLOOR

BLDG 11 2ND (EAST)

103

- -----

BLDG 11 2ND (CORE)

BLDG 11 ZND (WEST) 105

BLDG 11 3RD FLOOR

BLDG 11 3RD (CORE) 107

BLDG. 11 GROUND FLOOR 108

BLOG II GROUND (EAST) 109

BLDG / GROUND (CORE) 110

**Building Name:** 

Year Built:

**Gross Square Footage: (Net)** 