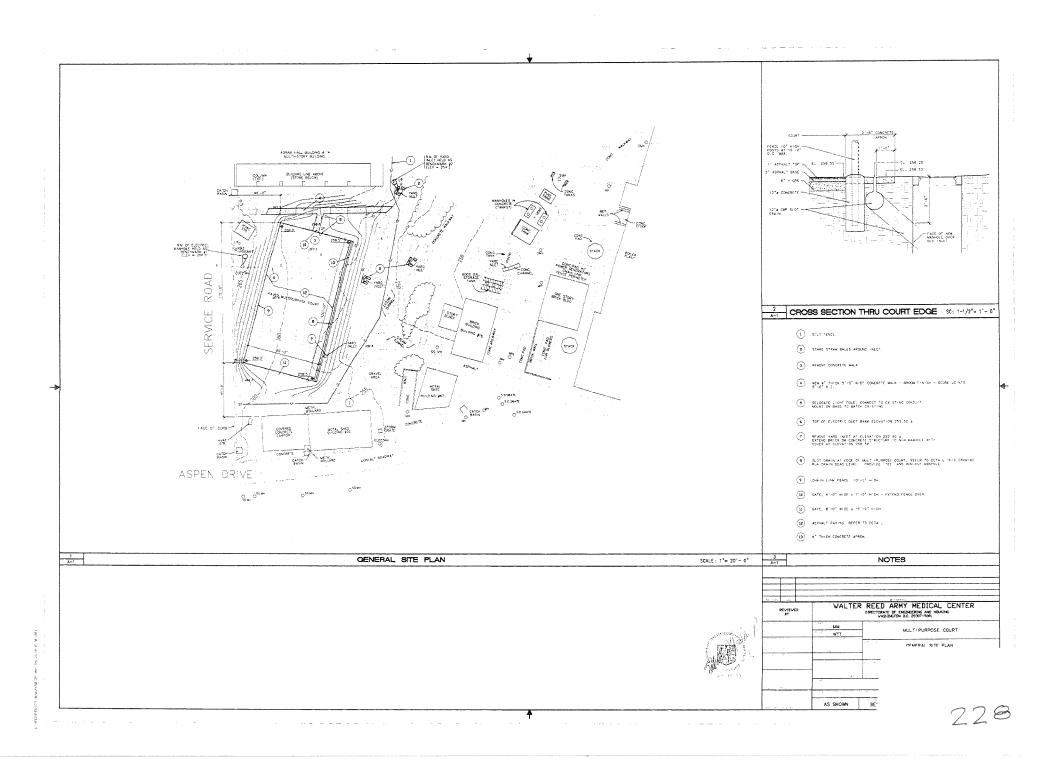

2,736 (2,052)

None

Facility eng. Maintanence shop

| ،<br>Building number                    | 87                                                                                                                                                                   |
|-----------------------------------------|----------------------------------------------------------------------------------------------------------------------------------------------------------------------|
| Building Name                           | Multipurpose court                                                                                                                                                   |
| Year Built                              | 1996                                                                                                                                                                 |
| Gross Square Footage                    | 936                                                                                                                                                                  |
| Significant Renovations / Modifications | None                                                                                                                                                                 |
| Usage                                   | Outdoor NBA regulation basketball<br>court. Also superimposed onto the<br>court is a full Tennis Court and<br>volleyball court. Court has built in<br>stone seating. |