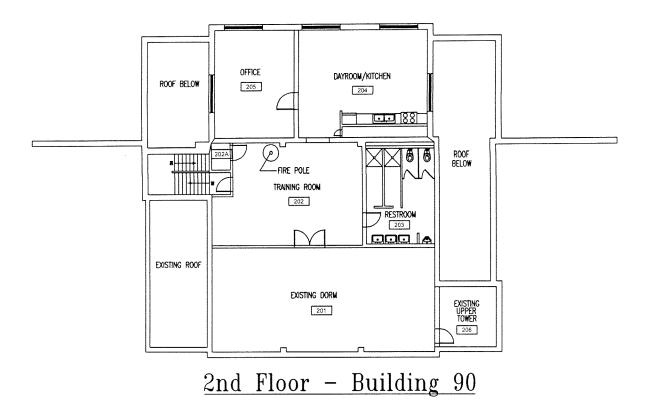

Year Built:

Gross Square Footage: (Net)

Significant Renovations / Modifications:

Addition 1995

6,057 (4,543)

Fire station

90

Usage:

**Fire Department** 

1946, addition 1995

**Building Name:** 

Year Built:

**Gross Square Footage:** 

Significant Renovations / Modifications:

Usage:

91