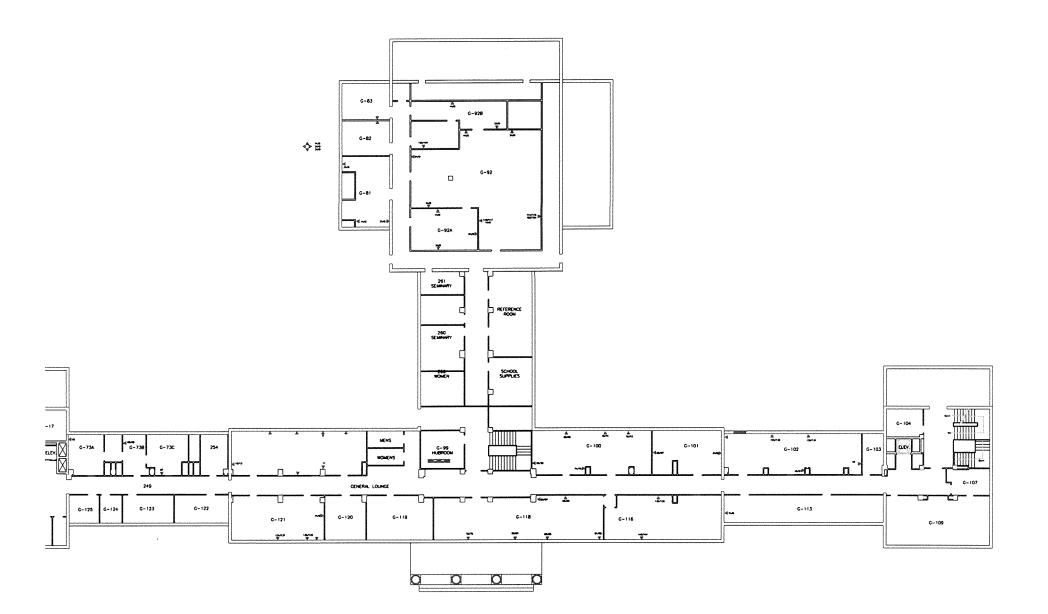

1965

47,256 (37,804)

Various Upgrades to preserve the artifacts

**Medical Museum** 

FIFTH FLOOR PLAN (N. WING)

FOURTH FLOOR PLAN (S. WING)

FOURTH FLOOR PLAN (N. WING)

THIRD FLOOR PLAN (N. WING)

THIRD FLOOR PLAN (S. WING)

SECOND FLOOR PLAN (N. WING)

SECOND FLOOR PLAN (S. WING)

FIRST FLOOR PLAN (N. WING)

| Building number:                         | 55                    |
|------------------------------------------|-----------------------|
| Building Name:                           | Fisher House          |
| Year Built:                              | 1996                  |
| Gross Square Footage: (Net)              | 5,240 (4,454)         |
| Significant Renovations / Modifications: | none                  |
| Usage:                                   | Donated- 8 F<br>House |