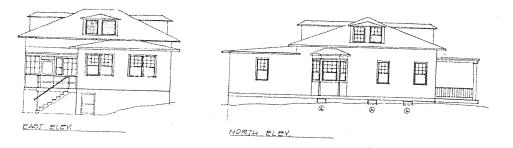

#### 22

Historic House (Moved from original location)

1919

4,188 (3,141)

Existing Lead paint, Asbestos, Structural Problems

Family Housing, Officer quarters Colonel

BLDG. 22 146

# **Building Number:**

**Building Name:** 

Year Built:

Gross Square Footage : (Net)

Significant Renovations / Modifications:

Usage:

25

**Historic House** 

1919

5,344 (4,008)

Existing Lead paint, Asbestos, Structural Problems

Family Housing, Officer Quarters Colonel

BLDG. 25