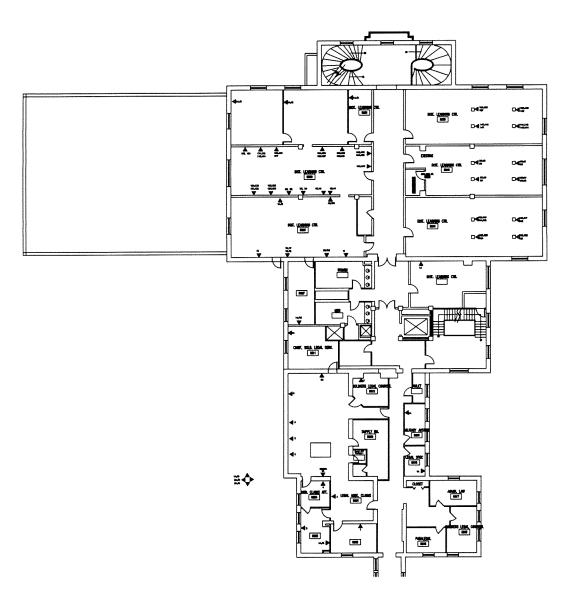

148,679 (100,671)

Needs Major upgrades to HVAC, Utilities Systems, Windows and Roof.

Administration / 33 Hotel rooms / 17 Barracks rooms and 2 Large conference rooms

BLDG-11 FIRST FLOOR (98)

BLDG 11 IST (EAST) 99

BLDG-11 IST (CORE)

BLDGII IST (WEST) 101

BLDG 11 2ND FLOOR

BLDG 11 2ND (EAST)

103

- -----

BLDG 11 2ND (CORE)

BLDG 11 ZND (WEST) 105

BLDG 11 3RD FLOOR

BLDG 11 3RD (CORE) 107

BLDG. 11 GROUND FLOOR 108

BLOG II GROUND (EAST) 109

BLDG / GROUND (CORE) 110

**Building Name:** 

Year Built:

**Gross Square Footage: (Net)** 