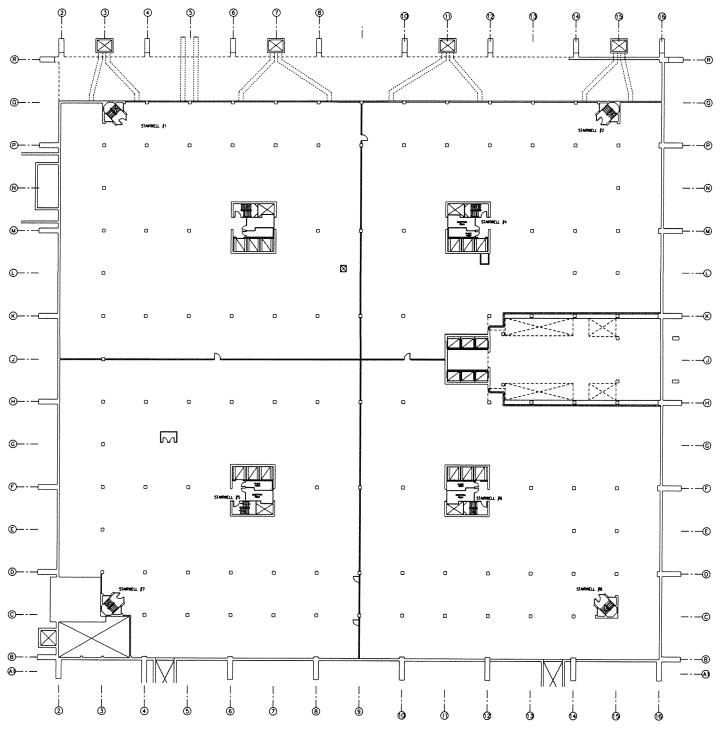

BLDG I BASEMENT (EAST)

.....

BLOG / BASEMENT (CORE) 24

BLDGI 4TH FLOOR

BLDG- 1 4TH FLOOR (CORE) 26

BLDG 1 4TH FLOOR (NORTH) 27

| Building number:                     | 2                                                                                                                             |
|--------------------------------------|-------------------------------------------------------------------------------------------------------------------------------|
| Building Name:                       | Heaton Pavilion- Walter Reed Army Health<br>Center                                                                            |
| Year Built:                          | 1977                                                                                                                          |
| Gross Square Footage: (Net)          | 2,584,477 (1,938,358)                                                                                                         |
| Significant Modifications :          | Laser Eye, Prostate, Liver, Breast, Amputee<br>Dental Clinics upgrades, Pharmacy, Backup<br>Generators, Subway, Duncan Donuts |
| Usage:                               | Major Medical Center                                                                                                          |
| Possible use- Office Building: (Net) | (1,938,358) Note: Redundant corridors<br>eliminated which increased possible (NET)                                            |