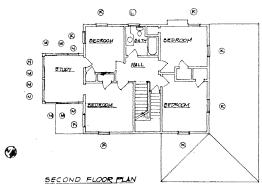

148,679 (100,671)

Needs Major upgrades to HVAC, Utilities Systems, Windows and Roof.

Administration / 33 Hotel rooms / 17 Barracks rooms and 2 Large conference rooms

BLDG-11 FIRST FLOOR (98)

BLDG 11 IST (EAST) 99