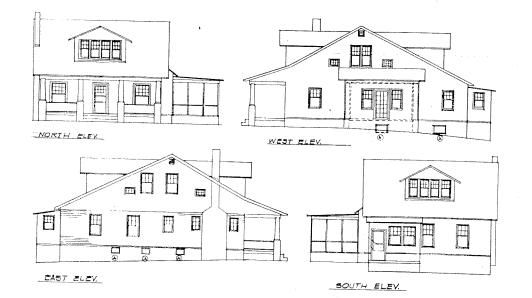

## 8 (SIM.9)

**Historic House- Officers Quarters** 

1910

7,994 (5,996)

Windows, Kitchen Renovation

**General Officers Quarters** 

**Building number:** 

**Building Name:** 

Year Built:

Gross Square Footage: (Net)

Significant Renovations / Modifications:

Usage:

9

**Historic House- Officers Quarters** 

1910, renovation 2004

7,712 (5,784)

**Complete Renovation** 

**General Officers Quarters** 

FILE: Qtrs. 2

and the second

FILE: Qtrs. 2

FILE: QTRS. 2

and and a second

**Building number:** 