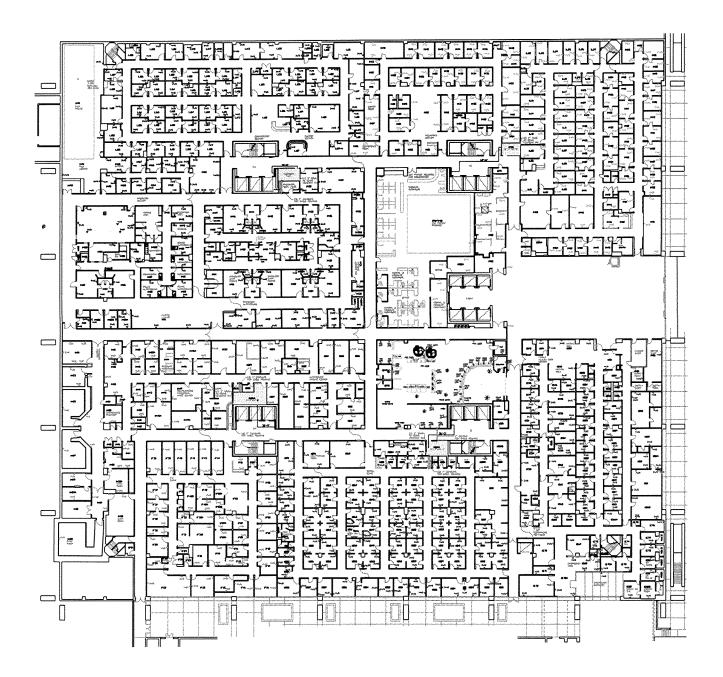

Usage:

1

Walter Reed General Hospital and Post library

Main building 1908, Additional Wings-1914, 1915, 1928, 1944, 1953

336,302 (239,986)

New roof, Medical Labs & Burger King added This building needs; new HVAC, utilities upgrade and Asbestos/ Lead abatement