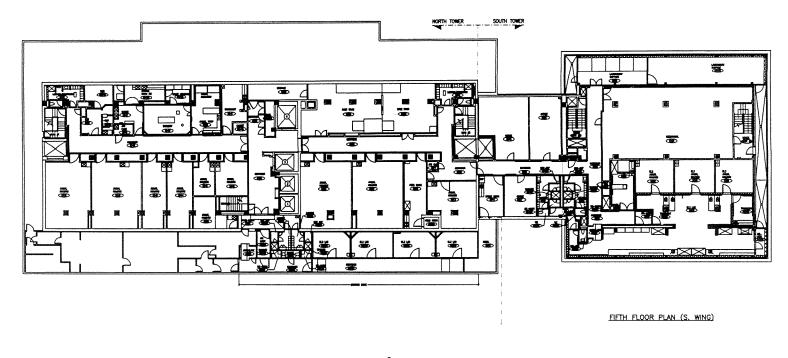

1965

47,256 (37,804)

Various Upgrades to preserve the artifacts

**Medical Museum** 

FIFTH FLOOR PLAN (N. WING)

FOURTH FLOOR PLAN (S. WING)

FOURTH FLOOR PLAN (N. WING)

THIRD FLOOR PLAN (N. WING)

THIRD FLOOR PLAN (S. WING)

SECOND FLOOR PLAN (N. WING)

SECOND FLOOR PLAN (S. WING)

FIRST FLOOR PLAN (N. WING)

| Building number:                         | 55                    |
|------------------------------------------|-----------------------|
| Building Name:                           | Fisher House          |
| Year Built:                              | 1996                  |
| Gross Square Footage: (Net)              | 5,240 (4,454)         |
| Significant Renovations / Modifications: | none                  |
| Usage:                                   | Donated- 8 F<br>House |