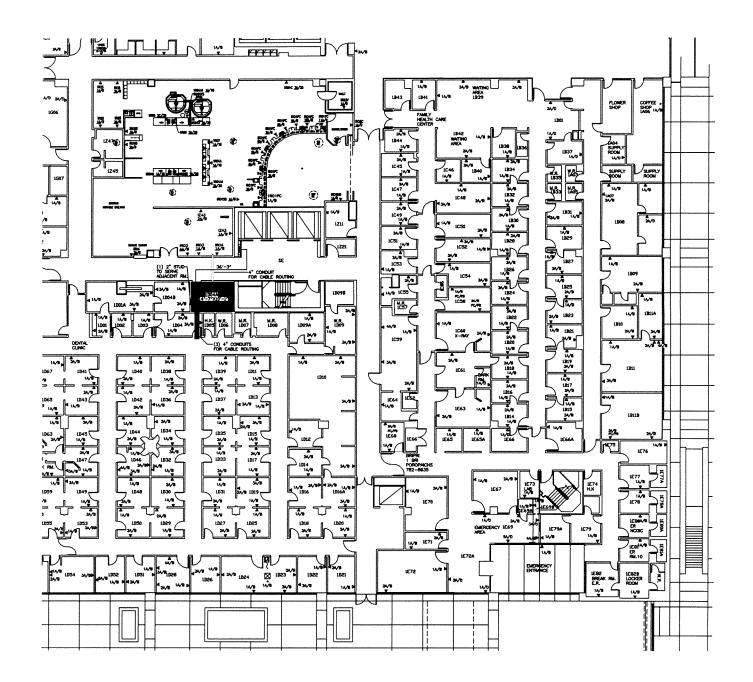

BLDG I BASEMENT (EAST)

.....

BLOG / BASEMENT (CORE) 24

BLDGI 4TH FLOOR

BLDG- 1 4TH FLOOR (CORE) 26

BLDG 1 4TH FLOOR (NORTH) 27

| Building number:                     | 2                                                                                                                             |
|--------------------------------------|-------------------------------------------------------------------------------------------------------------------------------|
| Building Name:                       | Heaton Pavilion- Walter Reed Army Health<br>Center                                                                            |
| Year Built:                          | 1977                                                                                                                          |
| Gross Square Footage: (Net)          | 2,584,477 (1,938,358)                                                                                                         |
| Significant Modifications :          | Laser Eye, Prostate, Liver, Breast, Amputee<br>Dental Clinics upgrades, Pharmacy, Backup<br>Generators, Subway, Duncan Donuts |
| Usage:                               | Major Medical Center                                                                                                          |
| Possible use- Office Building: (Net) | (1,938,358) Note: Redundant corridors<br>eliminated which increased possible (NET)                                            |