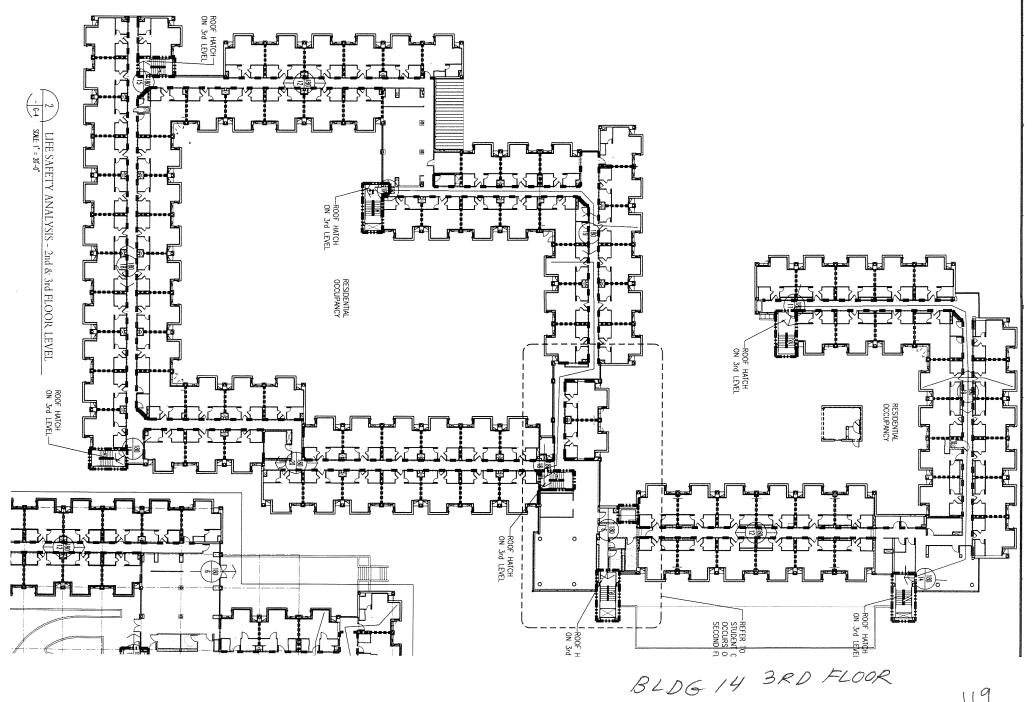

1976

170,821 (128,116)

Complete Barracks upgrade in progress.

277 Enlisted housing and Brigade Plus a three story 487 space underground parking garage.

BLDG 14 IST FLOOR

BLDG 14 2ND FLOOR

BLDG 14 3RD FLOOR

BLDG. 14 P3 LEVEL