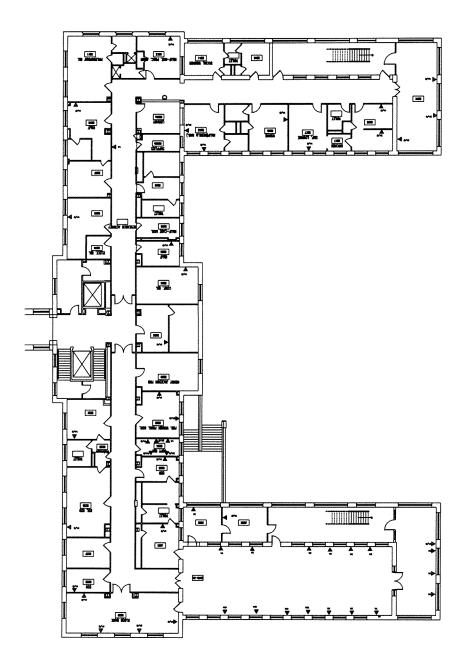

BLDG I BASEMENT (EAST)

.....

BLOG / BASEMENT (CORE) 24

BLDGI 4TH FLOOR

BLDG- 1 4TH FLOOR (CORE) 26

BLDG 1 4TH FLOOR (NORTH) 27

| Building number:                     | 2                                                                                                                             |
|--------------------------------------|-------------------------------------------------------------------------------------------------------------------------------|
| Building Name:                       | Heaton Pavilion- Walter Reed Army Health<br>Center                                                                            |
| Year Built:                          | 1977                                                                                                                          |
| Gross Square Footage: (Net)          | 2,584,477 (1,938,358)                                                                                                         |
| Significant Modifications :          | Laser Eye, Prostate, Liver, Breast, Amputee<br>Dental Clinics upgrades, Pharmacy, Backup<br>Generators, Subway, Duncan Donuts |
| Usage:                               | Major Medical Center                                                                                                          |
| Possible use- Office Building: (Net) | (1,938,358) Note: Redundant corridors<br>eliminated which increased possible (NET)                                            |

BLDG 2 IST FLOOR

BLDG 2 1,5 FLOOR

BLDG 2 IST (N,W)

32

BLDG 2 IST (N.E.)

33

BLPG2 IST (S.E.)

34

BLDG-2 IST (S.W.)

35

BLDG 2 2ND FLOOR

BLDG-2 3RD FLOOR

BLDG 2 4TH FLOOR

BLDG 2 4TH (N.E.)

BLDG-2 4TH (S.W)

BLDG 2 4TH (S.E.) 53

55 A

BLDG-2 5TH (N,E.)

56

BLDG 2 5TH (S.E.) 57

BLDG 2 5TH (S.W) 58

59 BLDG 2 5TH (CORE)

BLDG 2 GTH (N,W)

BLDG 2 GTH (N.E.)

BLDG2 GTH (S.E.) 64

BLDG2 6TH (S.W.) 65

.......

BLDG 2 7TH (N,W.) 69

BLDG 2 7TH (N.E.)

70

BLDG 2 TTH (S.E.)

71

BLDG 2 TTH (S.W.)

BLDG 2 BASEMENT 74

.....

**Building number:** 

**Building Name:** 

Year Built:

Gross Square Footage: (Net)

**Significant Renovations / Modifications** 