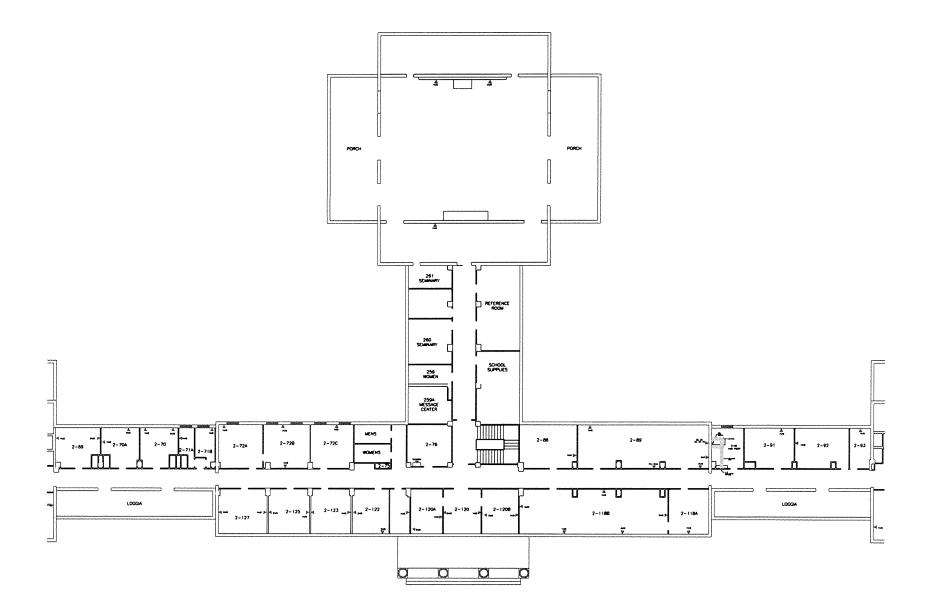

148,679 (100,671)

Needs Major upgrades to HVAC, Utilities Systems, Windows and Roof.

Administration / 33 Hotel rooms / 17 Barracks rooms and 2 Large conference rooms

BLDG-11 FIRST FLOOR (98)

BLDG 11 IST (EAST) 99

BLDG-11 IST (CORE)

BLDGII IST (WEST) 101

BLDG 11 2ND FLOOR

BLDG 11 2ND (EAST)

103

- -----

BLDG 11 2ND (CORE)

BLDG 11 ZND (WEST) 105

BLDG 11 3RD FLOOR

BLDG 11 3RD (CORE) 107

BLDG. 11 GROUND FLOOR 108

BLOG II GROUND (EAST) 109

BLDG / GROUND (CORE) 110

**Building Name:** 

Year Built:

**Gross Square Footage: (Net)** 