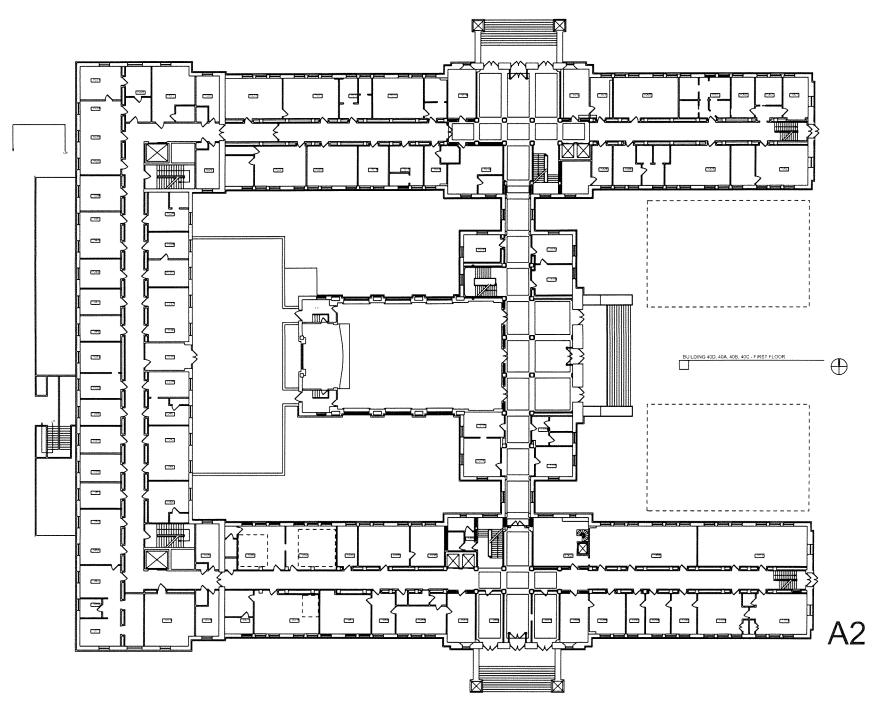

## **Building number**

**Building Name** 

Year Built

Gross Square Footage: (Net)

Significant Renovations / Modifications

Usage

40

Historic Building- Army Medical School building with 3 Wings named Siler, Vedder and Craig

1924, 1932, 1962

246,271 (184,703)

Building will be renovated under an EUL, start date extended 6 years

Former Medical Laboratory Building

S

Vice Cite State

e and a feature of the second se

- Fred