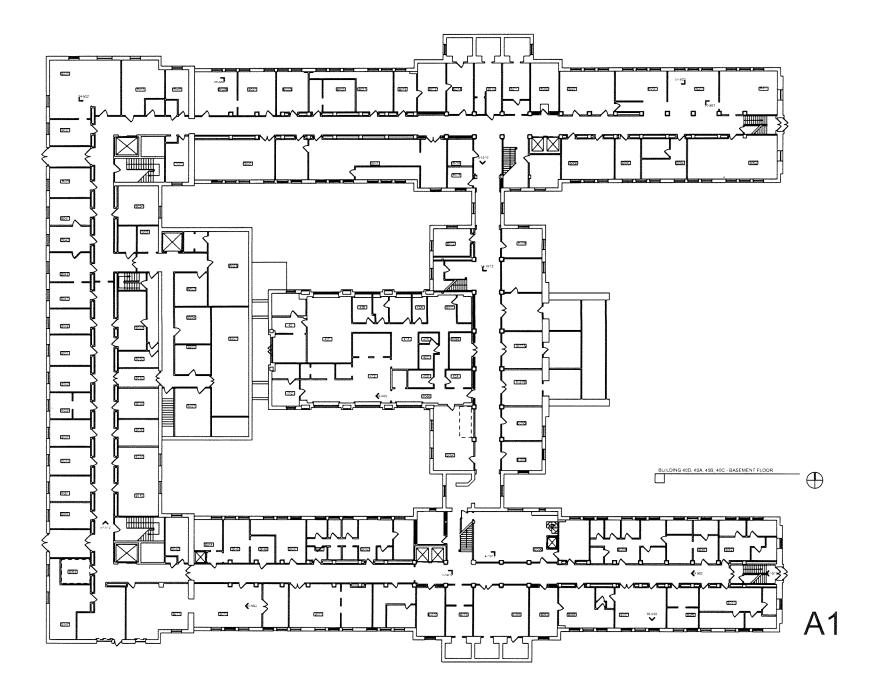

BLDG I BASEMENT (EAST)

.....

BLOG / BASEMENT (CORE) 24

BLDGI 4TH FLOOR

BLDG- 1 4TH FLOOR (CORE) 26

BLDG 1 4TH FLOOR (NORTH) 27

| Building number:                     | 2                                                                                                                             |
|--------------------------------------|-------------------------------------------------------------------------------------------------------------------------------|
| Building Name:                       | Heaton Pavilion- Walter Reed Army Health<br>Center                                                                            |
| Year Built:                          | 1977                                                                                                                          |
| Gross Square Footage: (Net)          | 2,584,477 (1,938,358)                                                                                                         |
| Significant Modifications :          | Laser Eye, Prostate, Liver, Breast, Amputee<br>Dental Clinics upgrades, Pharmacy, Backup<br>Generators, Subway, Duncan Donuts |
| Usage:                               | Major Medical Center                                                                                                          |
| Possible use- Office Building: (Net) | (1,938,358) Note: Redundant corridors<br>eliminated which increased possible (NET)                                            |