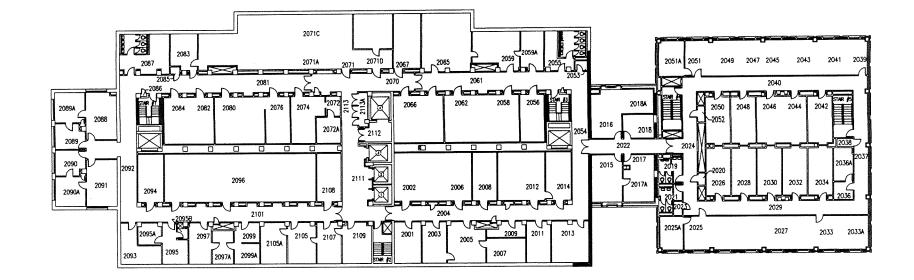

1965

47,256 (37,804)

Various Upgrades to preserve the artifacts

**Medical Museum** 

FIFTH FLOOR PLAN (N. WING)

FOURTH FLOOR PLAN (S. WING)

FOURTH FLOOR PLAN (N. WING)

THIRD FLOOR PLAN (N. WING)

THIRD FLOOR PLAN (S. WING)

SECOND FLOOR PLAN (N. WING)

SECOND FLOOR PLAN (S. WING)

FIRST FLOOR PLAN (N. WING)

| Building number:                         | 55                    |
|------------------------------------------|-----------------------|
| Building Name:                           | Fisher House          |
| Year Built:                              | 1996                  |
| Gross Square Footage: (Net)              | 5,240 (4,454)         |
| Significant Renovations / Modifications: | none                  |
| Usage:                                   | Donated- 8 F<br>House |