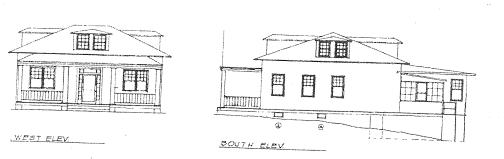

## **Building Number**

**Building Name** 

Year Built

**Gross Square Footage: (Net)** 

**Significant Renovations / Modifications** 

Usage

26

Historic House (Moved from original location)

1920

4,214 (3,118)

Existing Lead paint, Asbestos, Structural Problems

Family Housing, Officer Quarters LTC / Major

BLDG. 26

| Building number:                         | 27                                                                                                                                                  |
|------------------------------------------|-----------------------------------------------------------------------------------------------------------------------------------------------------|
| Building Name:                           | Helipad                                                                                                                                             |
| Year Built:                              | 1978                                                                                                                                                |
| Gross Square Footage: (Net)              | 2134                                                                                                                                                |
| Significant Renovations / Modifications: | Lighting upgrades- 2000                                                                                                                             |
| Usage:                                   | Emergency landings for the hospital,<br>Plan in place to upgrade and increase<br>to 3600 SF and move it above<br>Building 4, in front of Building 2 |