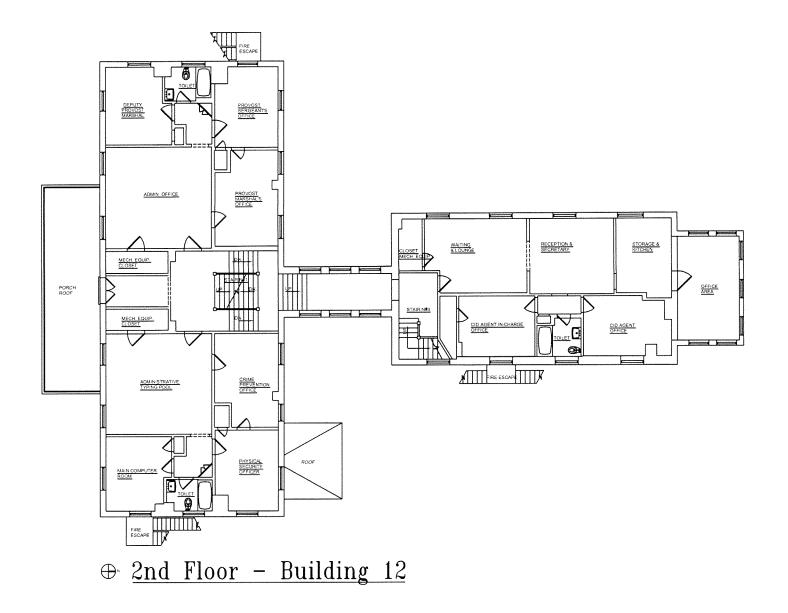

Significant Renovations / Modifications:

Usage:

12

**Officers Apartments** 

1911

18,019 (13,514)

Needs Major upgrades to HVAC, Utilities Systems & Historic Restoration

**Police station** 

 $\oplus$  Basement - Building 12

**Building Name:** 

Year Built:

Gross Square Footage: (Net)

Significant Renovations / Modifications:

Usage:

14

**Abrams Hall** 