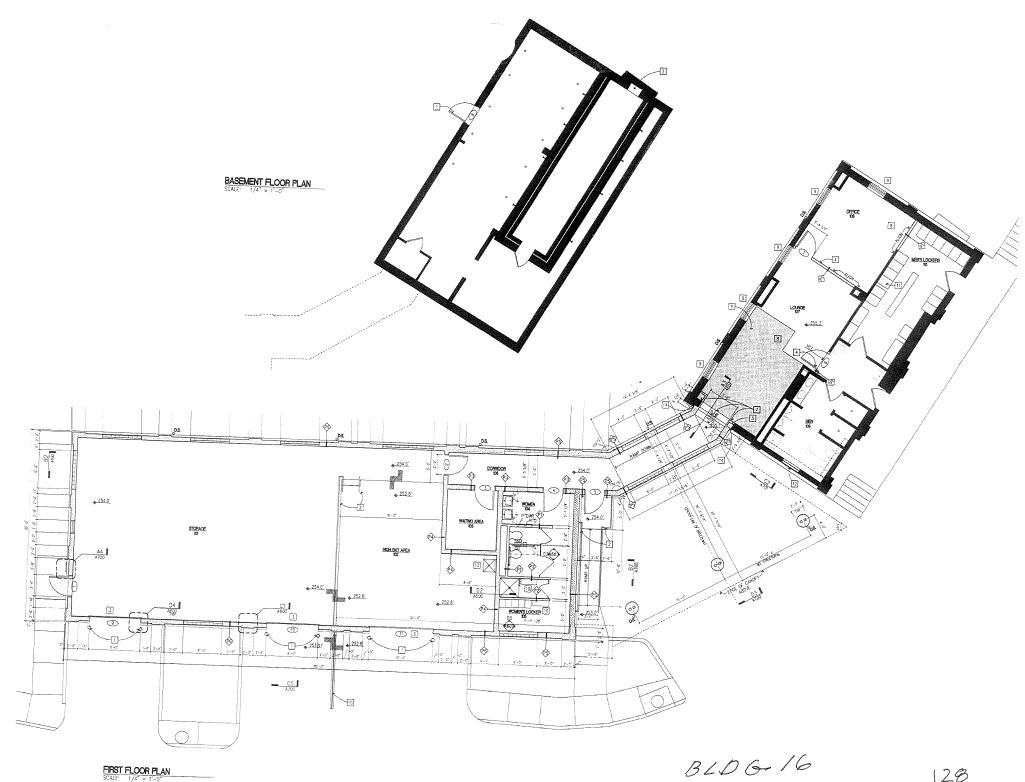

Building Name:

Year Built:

**Gross Square Footage: (Net)** 

Significant Renovations / Modifications:

Usage:

16

Incinerator

1920, Renovation /Addition 2001

5,215 (3,911)

**Complete Renovation /Addition** 

**DPW-T** Maintenance Building

FIRST FLOOR PLAN

**Building Name:** 

Year Built:

**Gross Square Footage: (Net)** 

Significant Renovations / Modifications:

Usage:

17

Service Club

1920, Renovation 1944

20,488

**Complete Renovation /Addition** 

**Guest House** 

BLDG-17