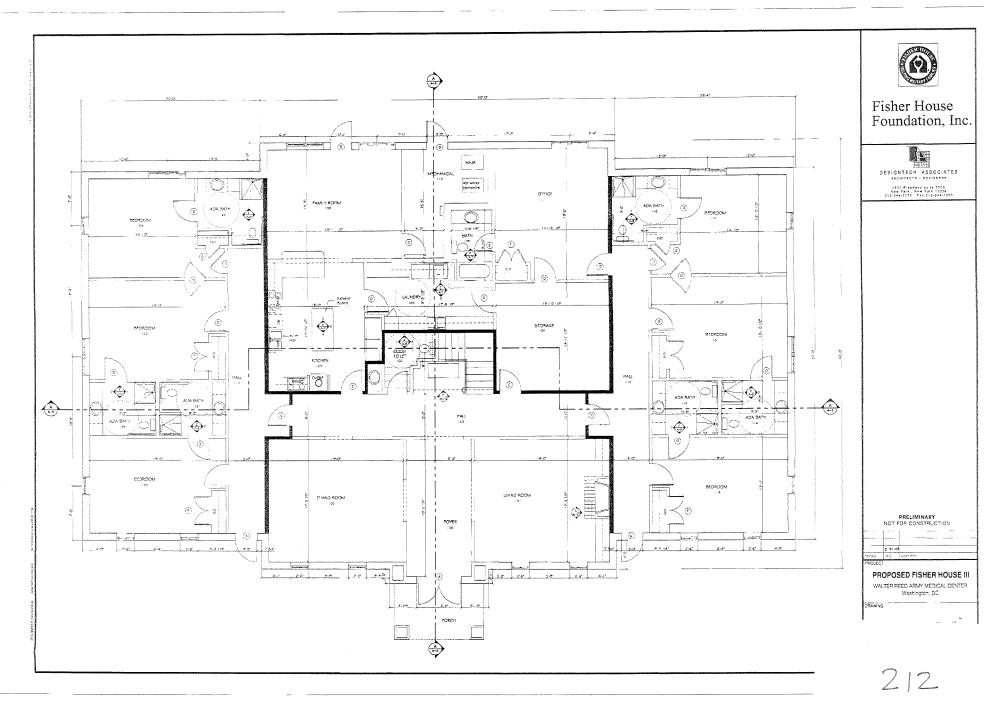

### 56

Fisher House III

2004

11,474 (9,752)

none

| Buildi | ng nu | mber: |
|--------|-------|-------|
|--------|-------|-------|

**Building Name:** 

Year Built:

Gross Square Footage: (Net)

Significant Renovations / Modifications:

57

**Memorial Chapel** 

1931

6,632 (4,974)

Upgrade Utility Systems and Stained Glass replacement – ongoing masonry repair

Usage:

Chapel

| Building number:                        | 60                                         |
|-----------------------------------------|--------------------------------------------|
| Building Name:                          | Hoff Memorial Fountain                     |
| Year Built:                             | 1935                                       |
| Gross Square Footage: (Net)             | N/A                                        |
| Significant Renovations / Modifications | Replaced in 1992                           |
| Usage:                                  | Decorative fountain in front of Building 1 |