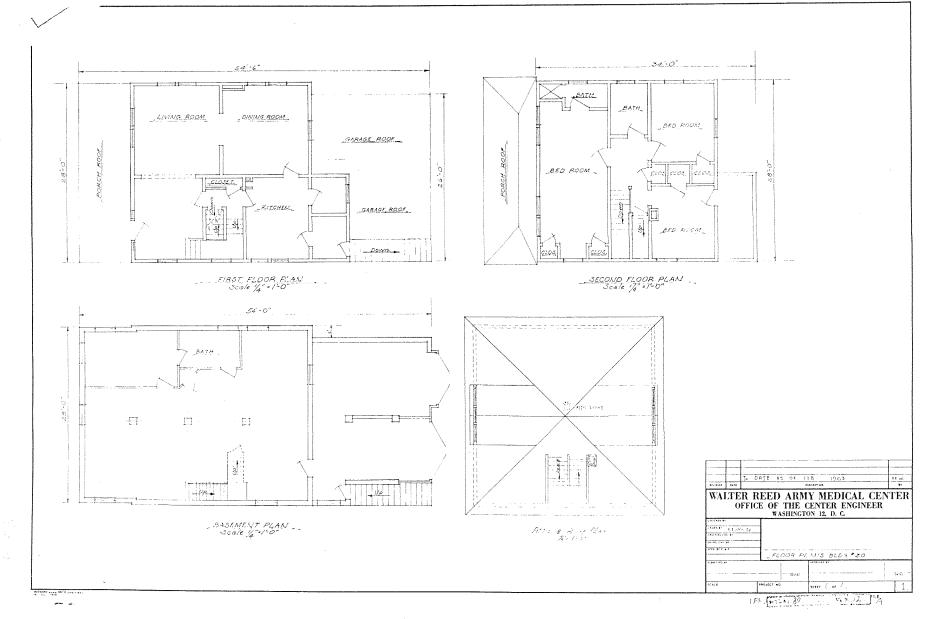

## **Building Number**

**Building Name** 

Year Built

Gross Square Footage: (Net)

**Significant Renovations / Modifications** 

Usage

30

Historic House (Moved from original location)

1915

3,642 (2,732)

Existing Lead paint, Asbestos, Structural Problems

Family Housing, Officer Quarters LTC- Major

BLDG 30 157

| Building Number                         | 31                                  |
|-----------------------------------------|-------------------------------------|
| Building Name                           | Warehouse                           |
| Year Built                              | 1921                                |
| Gross Square Footage: (Net)             | 1,987 (1,490)                       |
| Significant Renovations / Modifications | None                                |
| Usage                                   | Warehouse- Medical Library Overflow |