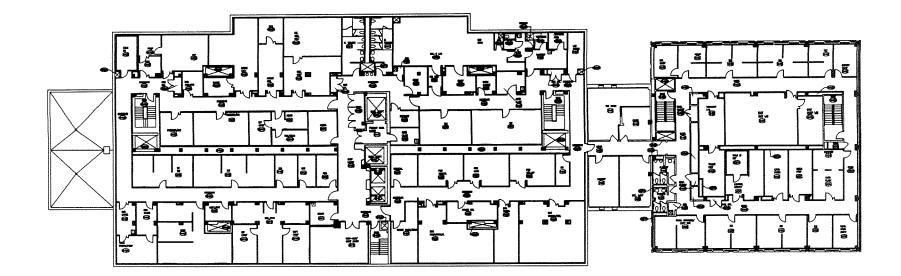

1965

47,256 (37,804)

Various Upgrades to preserve the artifacts

**Medical Museum** 

FIFTH FLOOR PLAN (N. WING)

FOURTH FLOOR PLAN (S. WING)

FOURTH FLOOR PLAN (N. WING)

THIRD FLOOR PLAN (N. WING)

THIRD FLOOR PLAN (S. WING)

SECOND FLOOR PLAN (N. WING)

SECOND FLOOR PLAN (S. WING)

FIRST FLOOR PLAN (N. WING)

| Building number:                         | 55                    |
|------------------------------------------|-----------------------|
| Building Name:                           | Fisher House          |
| Year Built:                              | 1996                  |
| Gross Square Footage: (Net)              | 5,240 (4,454)         |
| Significant Renovations / Modifications: | none                  |
| Usage:                                   | Donated- 8 F<br>House |