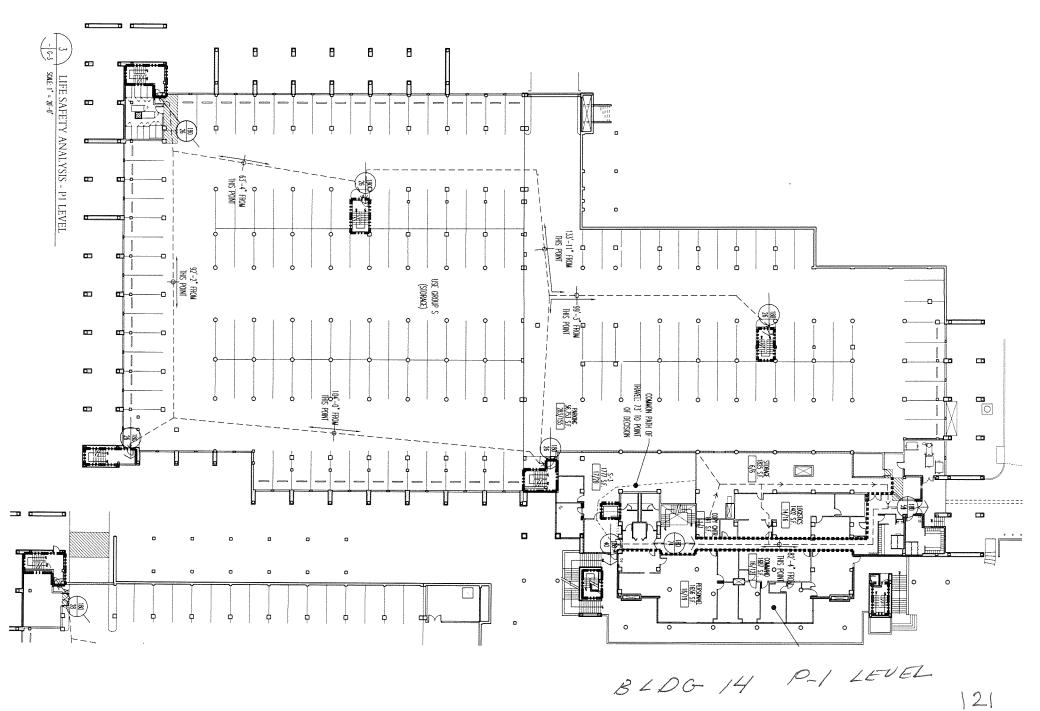

1976

170,821 (128,116)

Complete Barracks upgrade in progress.

277 Enlisted housing and Brigade Plus a three story 487 space underground parking garage.

BLDG 14 IST FLOOR

BLDG 14 2ND FLOOR

BLDG 14 3RD FLOOR

BLDG. 14 P3 LEVEL