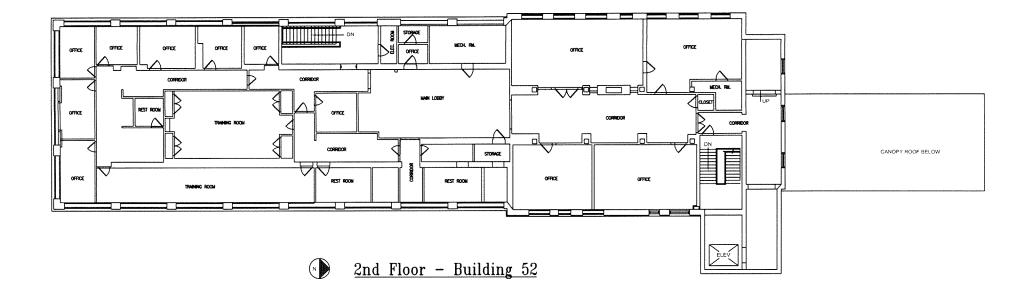

## **Building number:**

**Building Name:** 

Year Built:

Gross Square Footage: (net)

Significant Renovations / Modifications:

Usage:

52

**Former Ward** 

1930

31,717 (23,788)

2<sup>nd</sup> Floor renovation in 2004, Build. needs new roof.

**Outpatient Clinic / Warehouse** 

BLDG-52

www. ф., 5

BLDG 52 192

BLOG 52- 3RD FZ. (VERIAT) 193