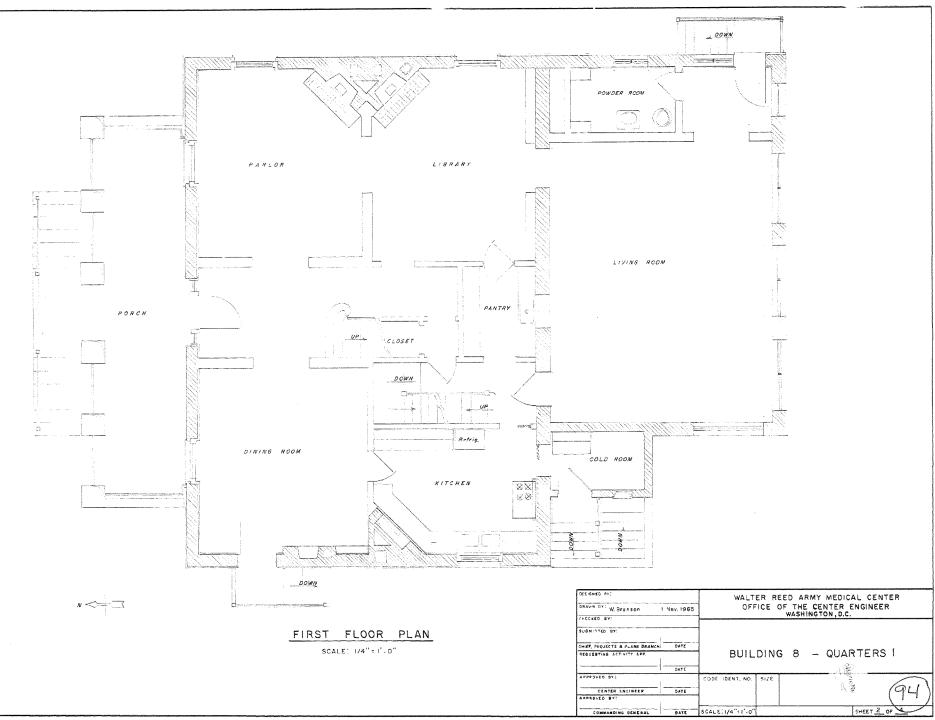

## 8 (SIM.9)

**Historic House- Officers Quarters** 

1910

7,994 (5,996)

Windows, Kitchen Renovation

**General Officers Quarters** 

**Building number:** 

**Building Name:** 