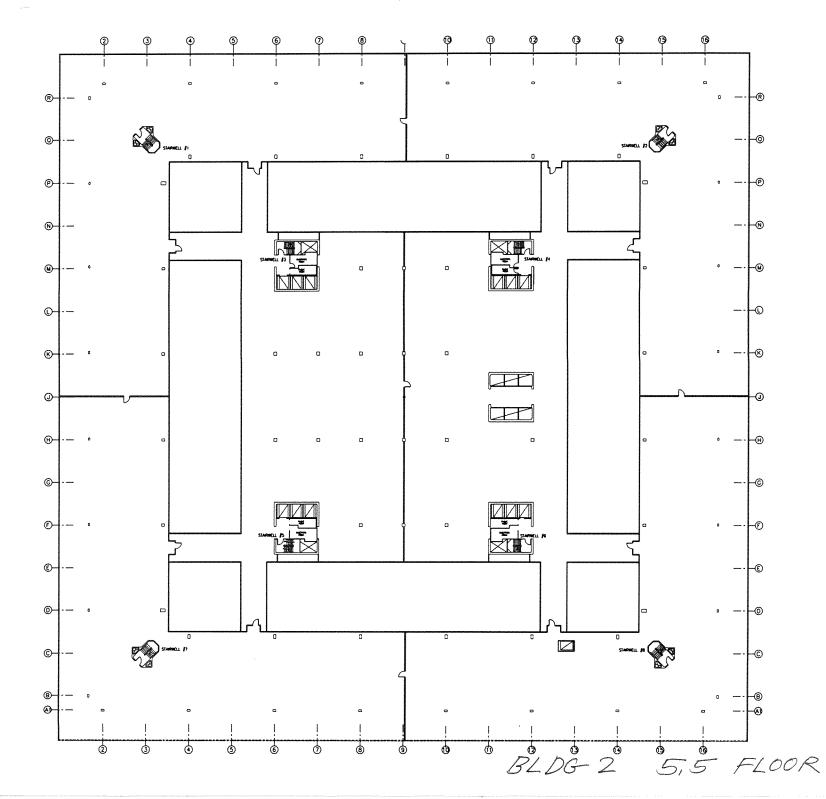

55 A

BLDG-2 5TH (N,E.)

56

BLDG 2 5TH (S.E.) 57

BLDG 2 5TH (S.W) 58

59 BLDG 2 5TH (CORE)

BLDG 2 GTH (N,W)

BLDG 2 GTH (N.E.)