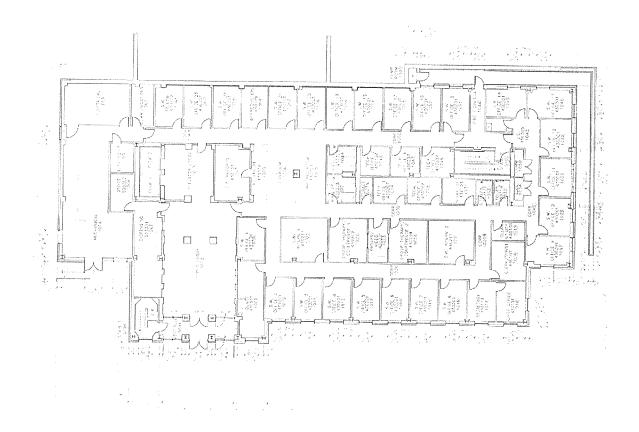

Installation Commander and Administration Building

BLDG I FIRST FLOOR 5

BLDG-1 IST (WEST WING)

BLDG-1 IST (CORE) 7

BLDG / IST (EAST)

BLDG1 2ND FLOOR

BLDG-1 2ND (WEST)

11

BLDG / 2ND (CORE) 12

BLDG / 2ND (EAST) 13

BLDG 1 2ND (NORTH) 14

BLDG / 3RD FLOOR

BLDG-1 3RD (WEST) 16

BLDG- 1 3RD (NORTH) 18

BLDG- 1 3RD (EAST) 19'

BLDG I BASEMENT

BLDG I BASEMENT (EAST)

.....

BLOG / BASEMENT (CORE) 24

BLDGI 4TH FLOOR

BLDG- 1 4TH FLOOR (CORE) 26

BLDG 1 4TH FLOOR (NORTH) 27

| Building number:                     | 2                                                                                                                             |
|--------------------------------------|-------------------------------------------------------------------------------------------------------------------------------|
| Building Name:                       | Heaton Pavilion- Walter Reed Army Health<br>Center                                                                            |
| Year Built:                          | 1977                                                                                                                          |
| Gross Square Footage: (Net)          | 2,584,477 (1,938,358)                                                                                                         |
| Significant Modifications :          | Laser Eye, Prostate, Liver, Breast, Amputee<br>Dental Clinics upgrades, Pharmacy, Backup<br>Generators, Subway, Duncan Donuts |
| Usage:                               | Major Medical Center                                                                                                          |
| Possible use- Office Building: (Net) | (1,938,358) Note: Redundant corridors<br>eliminated which increased possible (NET)                                            |