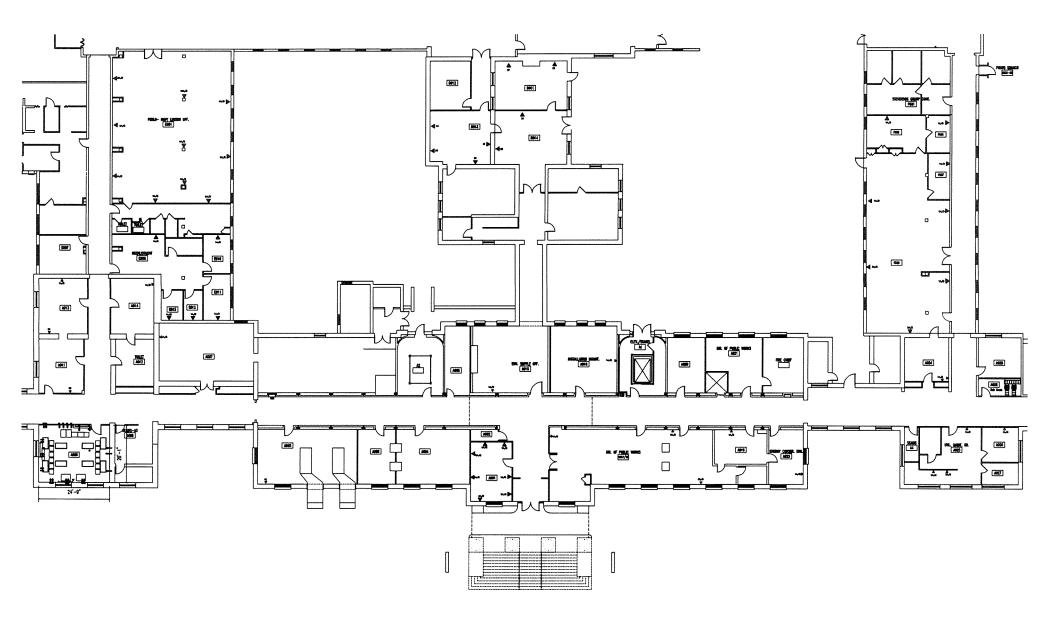

Usage:

1

Walter Reed General Hospital and Post library

Main building 1908, Additional Wings-1914, 1915, 1928, 1944, 1953

336,302 (239,986)

New roof, Medical Labs & Burger King added This building needs; new HVAC, utilities upgrade and Asbestos/ Lead abatement

Installation Commander and Administration Building

BLDG I FIRST FLOOR 5

BLDG-1 IST (WEST WING)

BLDG-1 IST (CORE) 7

BLDG / IST (EAST)

BLDG1 2ND FLOOR

BLDG-1 2ND (WEST)

11

BLDG / 2ND (CORE) 12

BLDG / 2ND (EAST) 13

BLDG 1 2ND (NORTH) 14

BLDG / 3RD FLOOR

BLDG-1 3RD (WEST) 16

BLDG- 1 3RD (NORTH) 18

BLDG- 1 3RD (EAST) 19'

BLDG I BASEMENT

BLDG I BASEMENT (EAST)

.....

BLOG / BASEMENT (CORE) 24

BLDGI 4TH FLOOR

BLDG- 1 4TH FLOOR (CORE) 26

BLDG 1 4TH FLOOR (NORTH) 27

| Building number:                     | 2                                                                                                                             |
|--------------------------------------|-------------------------------------------------------------------------------------------------------------------------------|
| Building Name:                       | Heaton Pavilion- Walter Reed Army Health<br>Center                                                                            |
| Year Built:                          | 1977                                                                                                                          |
| Gross Square Footage: (Net)          | 2,584,477 (1,938,358)                                                                                                         |
| Significant Modifications :          | Laser Eye, Prostate, Liver, Breast, Amputee<br>Dental Clinics upgrades, Pharmacy, Backup<br>Generators, Subway, Duncan Donuts |
| Usage:                               | Major Medical Center                                                                                                          |
| Possible use- Office Building: (Net) | (1,938,358) Note: Redundant corridors<br>eliminated which increased possible (NET)                                            |