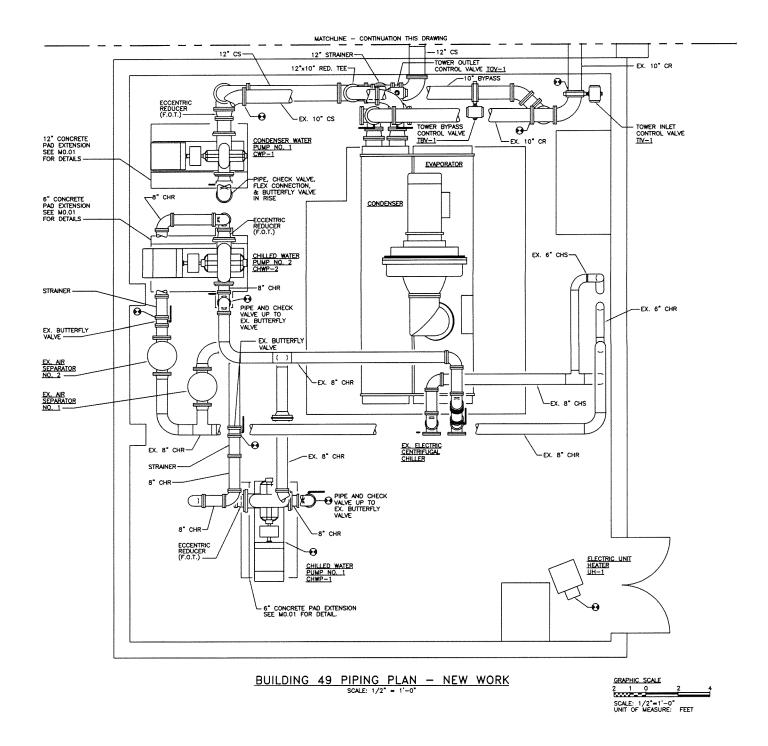

## **Building number:**

Building Name:

Year Built:

Gross Square Footage: (Net)

Significant Renovations / Modifications:

Usage:

49

**Supplemental Chiller Plant** 

1976

1,212 (909)

Upgraded to operate year round

Central Air Conditioning to serve Buildings 14,83,91,17 and 11

188A