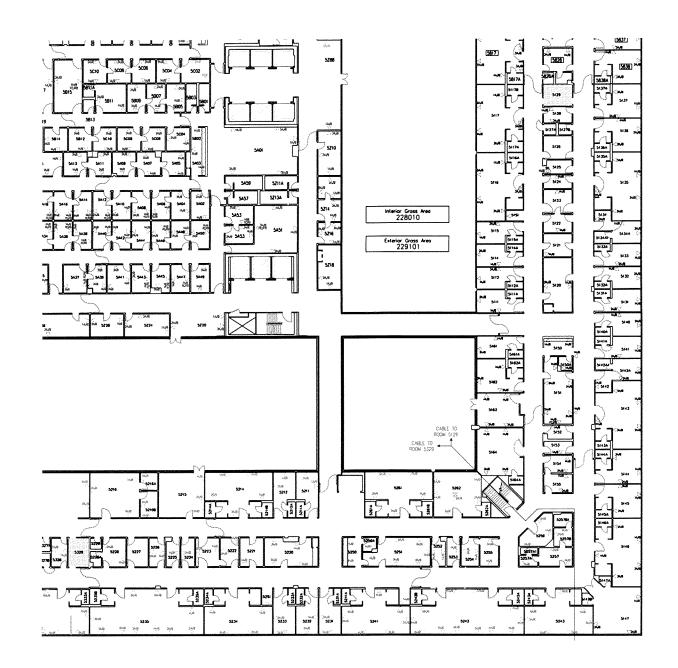

Installation Commander and Administration Building

BLDG I FIRST FLOOR 5

BLDG-1 IST (WEST WING)

BLDG-1 IST (CORE) 7

BLDG / IST (EAST)

BLDG1 2ND FLOOR

BLDG-1 2ND (WEST)

11

BLDG / 2ND (CORE) 12

BLDG / 2ND (EAST) 13

BLDG 1 2ND (NORTH) 14

BLDG / 3RD FLOOR

BLDG-1 3RD (WEST) 16

BLDG- 1 3RD (NORTH) 18

BLDG- 1 3RD (EAST) 19'

BLDG I BASEMENT

BLDG I BASEMENT (EAST)

.....

BLOG / BASEMENT (CORE) 24

BLDGI 4TH FLOOR

BLDG- 1 4TH FLOOR (CORE) 26

BLDG 1 4TH FLOOR (NORTH) 27

| Building number:                     | 2                                                                                                                             |
|--------------------------------------|-------------------------------------------------------------------------------------------------------------------------------|
| Building Name:                       | Heaton Pavilion- Walter Reed Army Health<br>Center                                                                            |
| Year Built:                          | 1977                                                                                                                          |
| Gross Square Footage: (Net)          | 2,584,477 (1,938,358)                                                                                                         |
| Significant Modifications :          | Laser Eye, Prostate, Liver, Breast, Amputee<br>Dental Clinics upgrades, Pharmacy, Backup<br>Generators, Subway, Duncan Donuts |
| Usage:                               | Major Medical Center                                                                                                          |
| Possible use- Office Building: (Net) | (1,938,358) Note: Redundant corridors<br>eliminated which increased possible (NET)                                            |