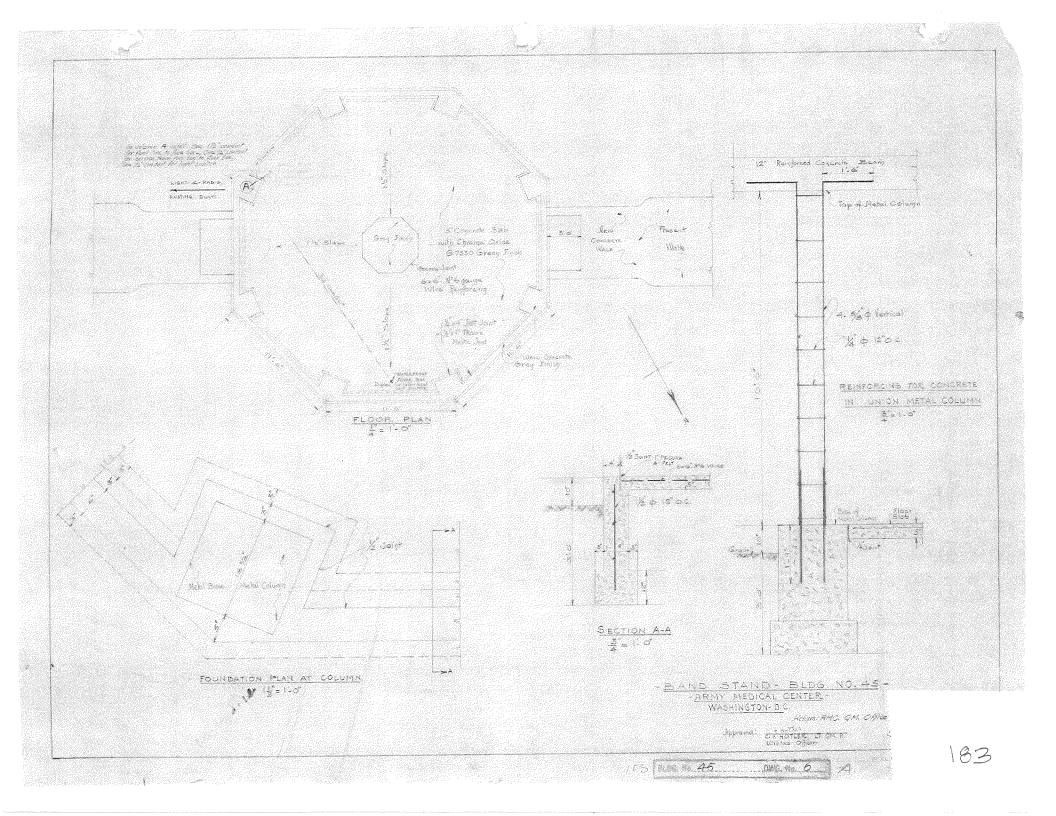

| Building number                         | 45a                                                          |
|-----------------------------------------|--------------------------------------------------------------|
| Building Name                           | Band Stand                                                   |
| Year Built                              | 1941                                                         |
| Gross Square Footage                    | 688                                                          |
| Significant Renovations / Modifications | Still in Original Condition                                  |
| Usage                                   | Formal / social functions- Change of Command, Weddings, etc. |