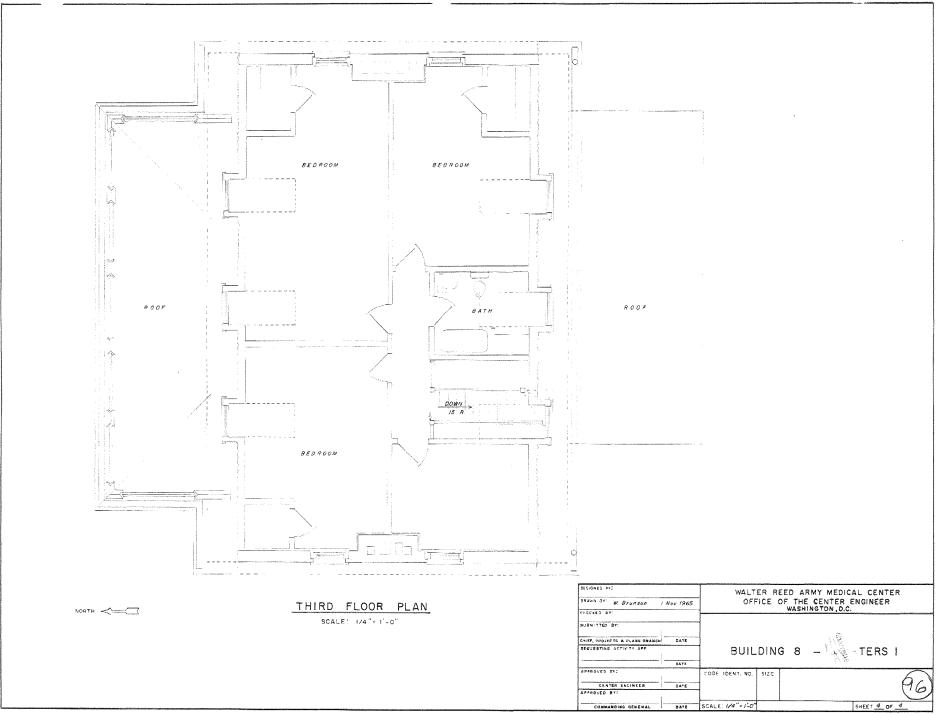

## 8 (SIM.9)

**Historic House- Officers Quarters** 

1910

7,994 (5,996)

Windows, Kitchen Renovation

**General Officers Quarters** 

**Building number:** 

**Building Name:** 