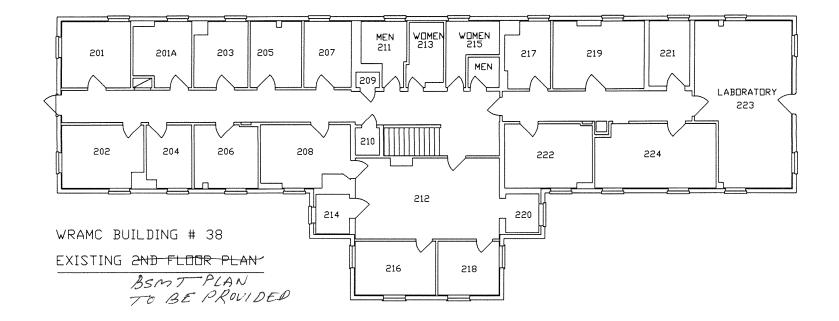

**Building Name** 

Year Built

Gross Square Footage: (Net)

Significant Renovations / Modifications

Usage

38

Historic Gate House- Detention ward

1922

9,641 (7,231)

Currently under renovation to become an Outpatient Clinic

**Medical Outpatient Clinic** 

.

PARKING

ting Marina

o N