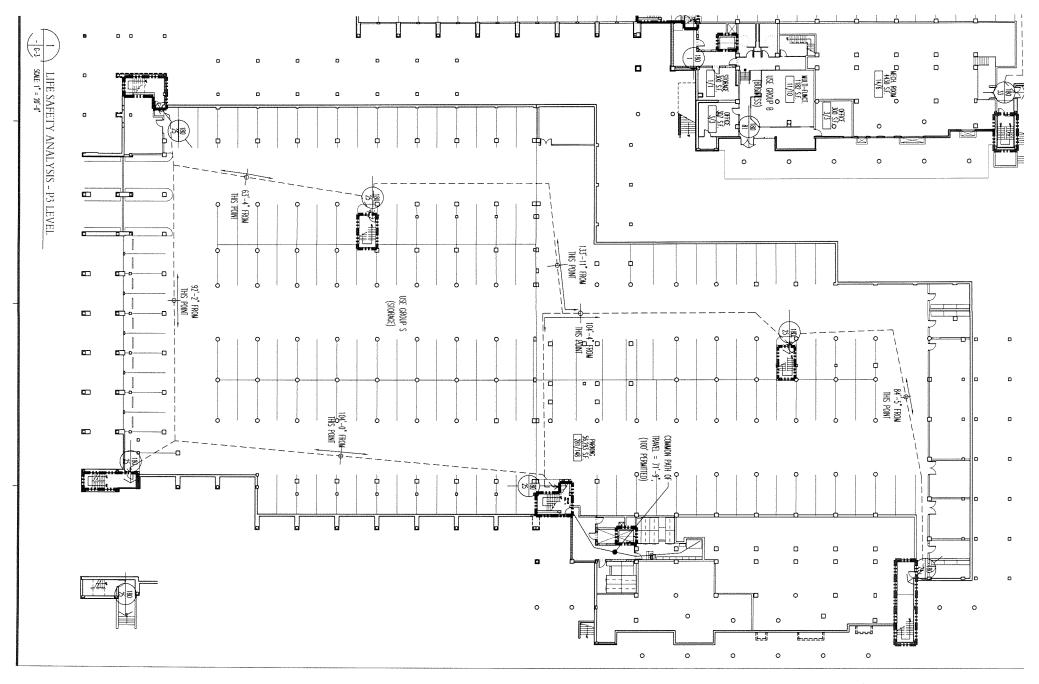

1976

170,821 (128,116)

Complete Barracks upgrade in progress.

277 Enlisted housing and Brigade Plus a three story 487 space underground parking garage.

BLDG 14 IST FLOOR

BLDG 14 2ND FLOOR

BLDG 14 3RD FLOOR

BLDG. 14 P3 LEVEL