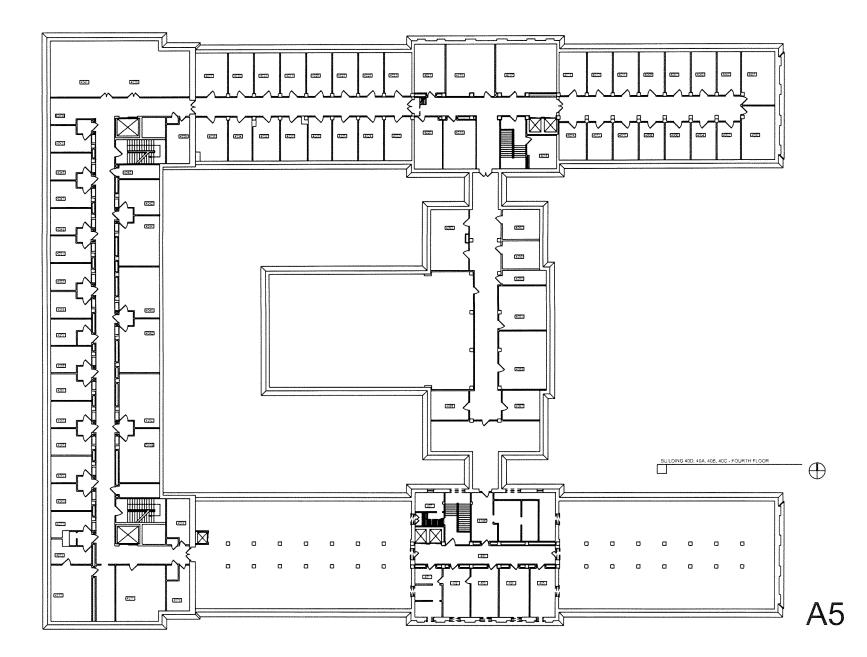

1965

47,256 (37,804)

Various Upgrades to preserve the artifacts

**Medical Museum** 

FIFTH FLOOR PLAN (N. WING)

FOURTH FLOOR PLAN (S. WING)

FOURTH FLOOR PLAN (N. WING)

THIRD FLOOR PLAN (N. WING)

THIRD FLOOR PLAN (S. WING)

SECOND FLOOR PLAN (N. WING)

SECOND FLOOR PLAN (S. WING)

FIRST FLOOR PLAN (N. WING)

| Building number:                         | 55                    |
|------------------------------------------|-----------------------|
| Building Name:                           | Fisher House          |
| Year Built:                              | 1996                  |
| Gross Square Footage: (Net)              | 5,240 (4,454)         |
| Significant Renovations / Modifications: | none                  |
| Usage:                                   | Donated- 8 F<br>House |