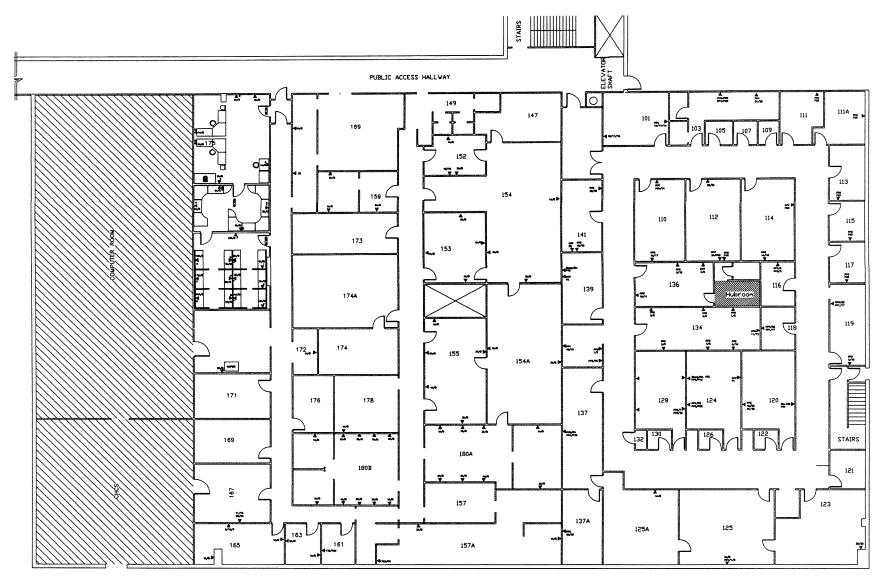

feeder from PEPCO at 13,200 volts. The substation redistributed the power throughout

| Building number                         | 99               |
|-----------------------------------------|------------------|
| Building Name                           | Walter Reed Bust |
| Year Built                              | 1966             |
| Gross Square Footage                    | N/A              |
| Significant Renovations / Modifications | None             |
| Usage                                   | Memorial Bust    |

**Building Name:** 

Year Built:

Gross Square Footage: (Net)

Significant Renovations / Modifications:

Usage:

T-2

Automatic Data Proc Building

1972

67,340 (50,505)

Pending renovations to Admin areas or demolition for historical garden

Administration/Lab/ storage



BLDG. T-2 - 1st Floor Plan



BLDG. T-2 - 2nd Floor Plan



| Building | number: |
|----------|---------|
|----------|---------|

**Building Name:** 

Year Built:

**Gross Square Footage:** 

Significant Renovations / Modifications:

Usage:

**T-**3

Physical Therapy Annex

2004

5,040 (4,284)

None

Physical Therapy Annex



T-3 246

**Building Name:** 

Year Built:

**Gross Square Footage**:

Significant Renovations / Modifications:

Usage:

T-20

Administration

1972

33,987 (25,490)

None or demolition to straighten 12 street.

**Administration** 

mar (a 127

 $\overline{\nabla}$ 



•

b

na creene

----

248

-----