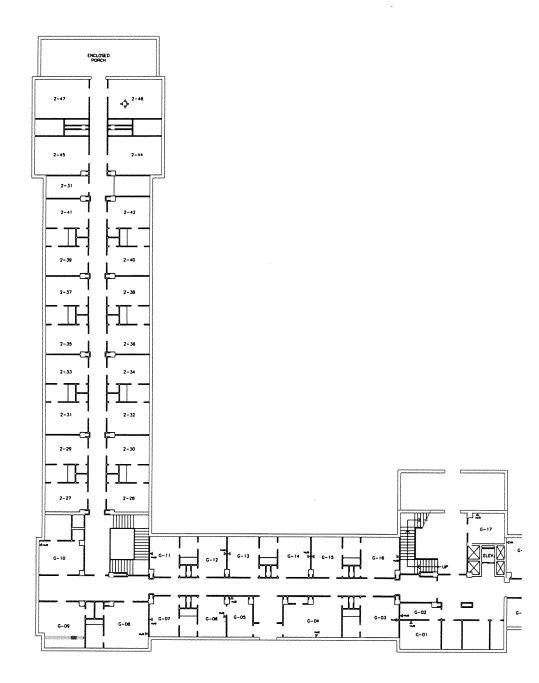

148,679 (100,671)

Needs Major upgrades to HVAC, Utilities Systems, Windows and Roof.

Administration / 33 Hotel rooms / 17 Barracks rooms and 2 Large conference rooms

BLDG-11 FIRST FLOOR (98)

BLDG 11 IST (EAST) 99

BLDG-11 IST (CORE)

BLDGII IST (WEST) 101

BLDG 11 2ND FLOOR

BLDG 11 2ND (EAST)

103

- -----

BLDG 11 2ND (CORE)

BLDG 11 ZND (WEST) 105

BLDG 11 3RD FLOOR

BLDG 11 3RD (CORE) 107

BLDG. 11 GROUND FLOOR 108

BLOG II GROUND (EAST) 109

BLDG / GROUND (CORE) 110

**Building Name:** 

Year Built:

**Gross Square Footage: (Net)** 