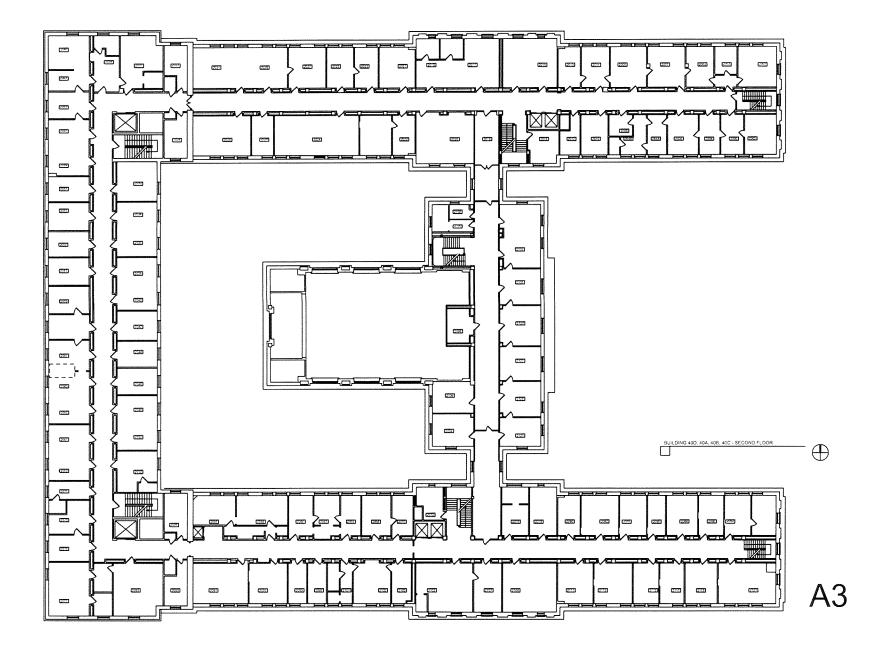

## **Building number**

**Building Name** 

Year Built

Gross Square Footage: (Net)

Significant Renovations / Modifications

Usage

40

Historic Building- Army Medical School building with 3 Wings named Siler, Vedder and Craig

1924, 1932, 1962

246,271 (184,703)

Building will be renovated under an EUL, start date extended 6 years

Former Medical Laboratory Building

S

Vice Cite State

e and a feature of the second se

- Fred