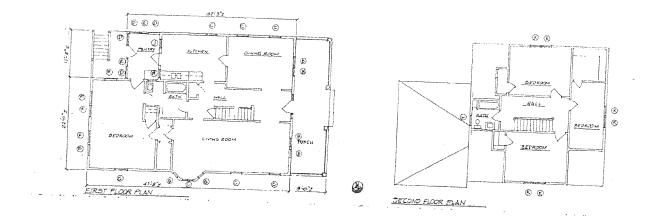

**Building Name:** 

Year Built:

Gross Square Footage: (Net)

Significant Renovations / Modifications:

Usage:

11

Delano Hall, formerly nurses quarters, now used as an Administration Building

1929 additions 1931, 1933

148,679 (100,671)

Needs Major upgrades to HVAC, Utilities Systems, Windows and Roof.

Administration / 33 Hotel rooms / 17 Barracks rooms and 2 Large conference rooms

BLDG-11 FIRST FLOOR (98)

BLDG 11 IST (EAST) 99