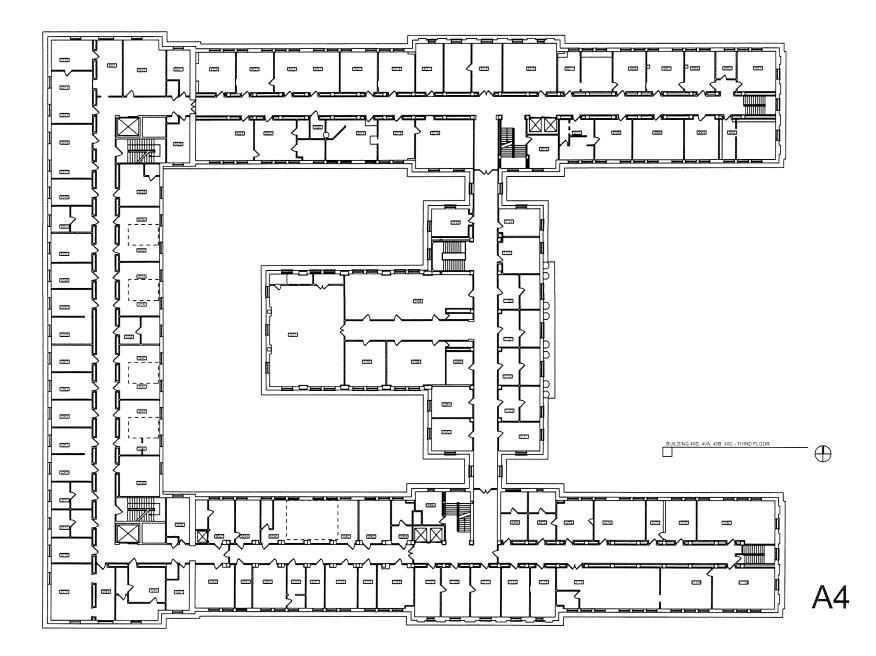

## **Building number**

**Building Name** 

Year Built

Gross Square Footage: (Net)

Significant Renovations / Modifications

Usage

40

Historic Building- Army Medical School building with 3 Wings named Siler, Vedder and Craig

1924, 1932, 1962

246,271 (184,703)

Building will be renovated under an EUL, start date extended 6 years

Former Medical Laboratory Building

S

Vice Cite State

e and a feature of the second se

- Fred