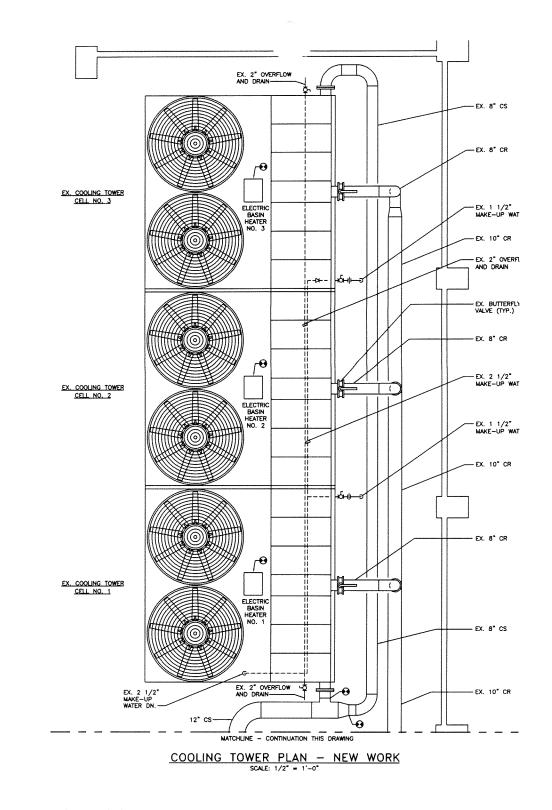

## **Building number:**

Building Name:

Year Built:

Gross Square Footage: (Net)

Significant Renovations / Modifications:

Usage:

49

**Supplemental Chiller Plant** 

1976

1,212 (909)

Upgraded to operate year round

Central Air Conditioning to serve Buildings 14,83,91,17 and 11

188A