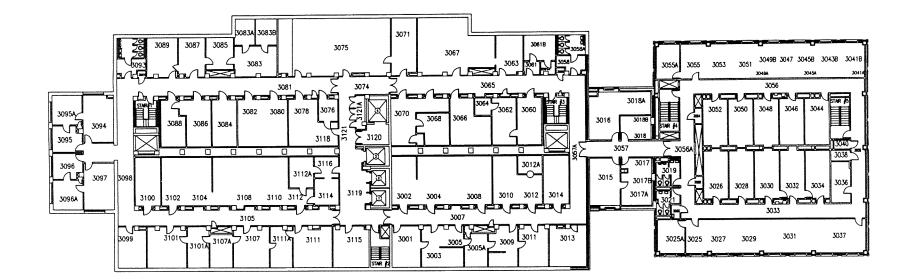

1965

47,256 (37,804)

Various Upgrades to preserve the artifacts

**Medical Museum** 

FIFTH FLOOR PLAN (N. WING)

FOURTH FLOOR PLAN (S. WING)

FOURTH FLOOR PLAN (N. WING)

THIRD FLOOR PLAN (N. WING)

THIRD FLOOR PLAN (S. WING)

SECOND FLOOR PLAN (N. WING)

SECOND FLOOR PLAN (S. WING)

FIRST FLOOR PLAN (N. WING)

| Building number:                         | 55                    |
|------------------------------------------|-----------------------|
| Building Name:                           | Fisher House          |
| Year Built:                              | 1996                  |
| Gross Square Footage: (Net)              | 5,240 (4,454)         |
| Significant Renovations / Modifications: | none                  |
| Usage:                                   | Donated- 8 F<br>House |