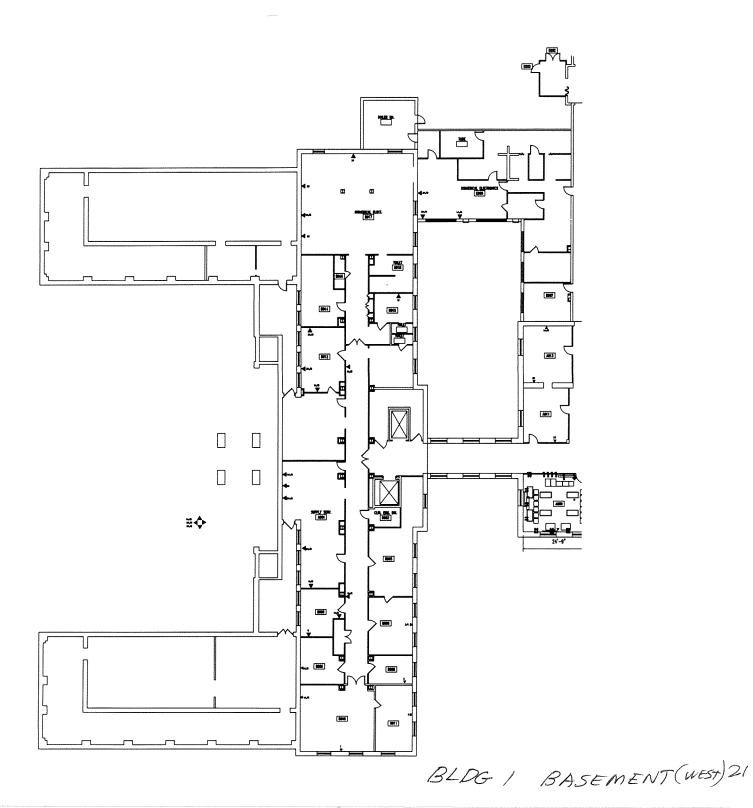

BLDG I BASEMENT (EAST)

.....

BLOG / BASEMENT (CORE) 24

BLDGI 4TH FLOOR

BLDG- 1 4TH FLOOR (CORE) 26

BLDG 1 4TH FLOOR (NORTH) 27

| Building number:                     | 2                                                                                                                             |
|--------------------------------------|-------------------------------------------------------------------------------------------------------------------------------|
| Building Name:                       | Heaton Pavilion- Walter Reed Army Health<br>Center                                                                            |
| Year Built:                          | 1977                                                                                                                          |
| Gross Square Footage: (Net)          | 2,584,477 (1,938,358)                                                                                                         |
| Significant Modifications :          | Laser Eye, Prostate, Liver, Breast, Amputee<br>Dental Clinics upgrades, Pharmacy, Backup<br>Generators, Subway, Duncan Donuts |
| Usage:                               | Major Medical Center                                                                                                          |
| Possible use- Office Building: (Net) | (1,938,358) Note: Redundant corridors<br>eliminated which increased possible (NET)                                            |