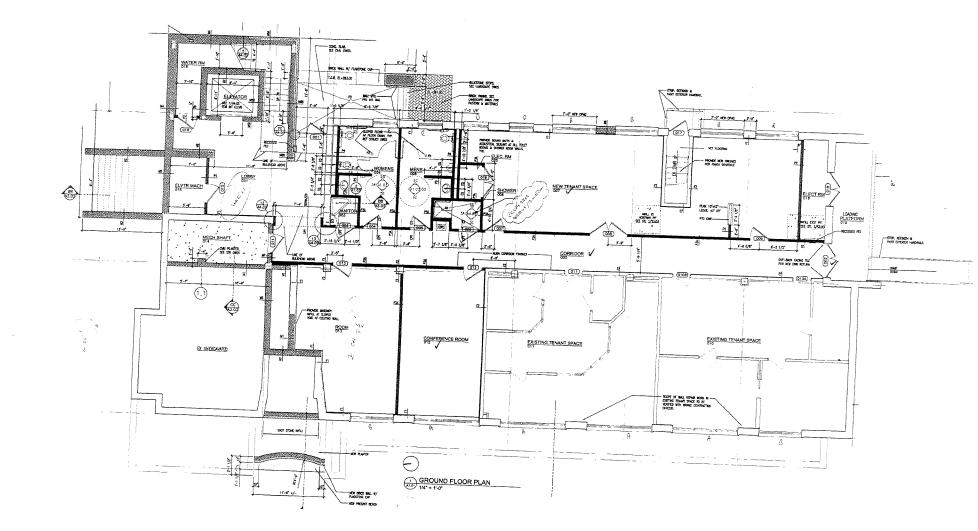

83

DOIM Information Center (Former Animal house and annex )

1942, renovation 2005

21,574 (15,054)

Converted to Information Center in 2005

**Information Center** 

BLDG- 83

224

Former Regional Dental Lab

1956, renovation and addition 2005

8,581 (6,434)

Converted to an Administration Building in 2005

**Administration Building** 

BLDG 91

BLDG 91 236

| Building number:                         | 92                              |
|------------------------------------------|---------------------------------|
| Building Name:                           | Isotope Laboratory              |
| Year Built:                              | 1954                            |
| Gross Square Footage: (Net)              | 5,534                           |
| Significant Renovations / Modifications: | Conversion to Photo Lab in 1984 |
| Usage:                                   | Photo Lab                       |