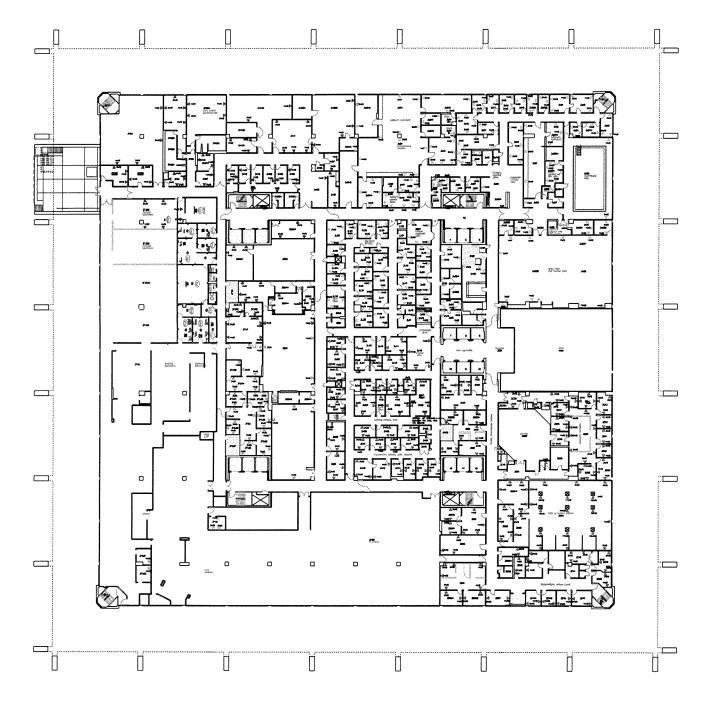

BLDG I BASEMENT (EAST)

.....

BLOG / BASEMENT (CORE) 24

BLDGI 4TH FLOOR

BLDG- 1 4TH FLOOR (CORE) 26

BLDG 1 4TH FLOOR (NORTH) 27

| Building number:                     | 2                                                                                                                             |
|--------------------------------------|-------------------------------------------------------------------------------------------------------------------------------|
| Building Name:                       | Heaton Pavilion- Walter Reed Army Health<br>Center                                                                            |
| Year Built:                          | 1977                                                                                                                          |
| Gross Square Footage: (Net)          | 2,584,477 (1,938,358)                                                                                                         |
| Significant Modifications :          | Laser Eye, Prostate, Liver, Breast, Amputee<br>Dental Clinics upgrades, Pharmacy, Backup<br>Generators, Subway, Duncan Donuts |
| Usage:                               | Major Medical Center                                                                                                          |
| Possible use- Office Building: (Net) | (1,938,358) Note: Redundant corridors<br>eliminated which increased possible (NET)                                            |