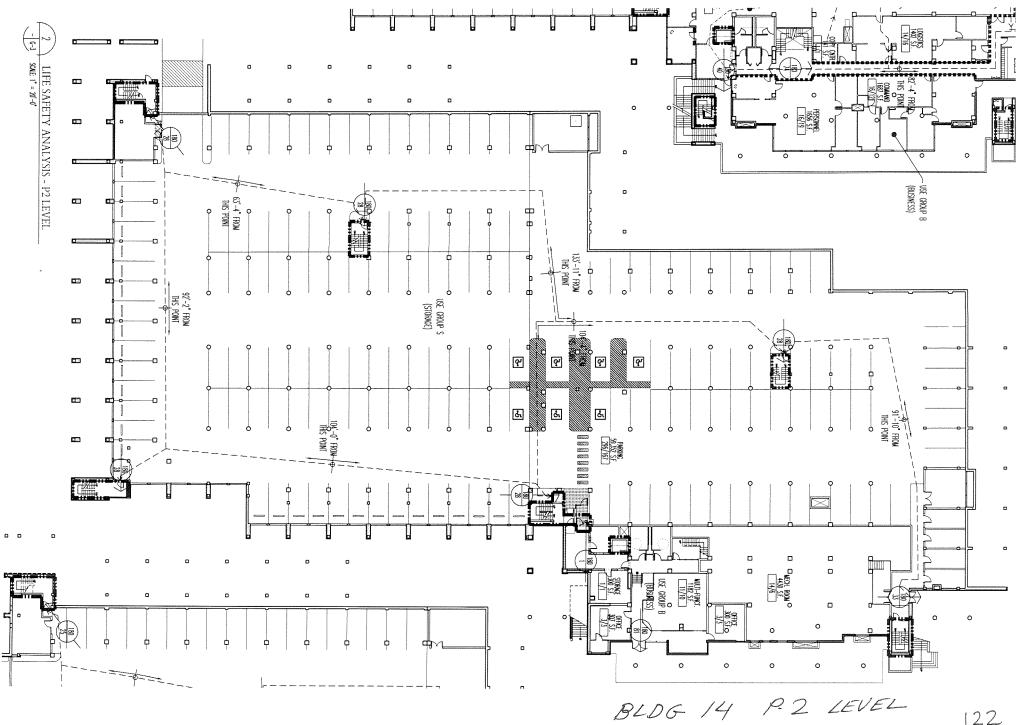

1976

170,821 (128,116)

Complete Barracks upgrade in progress.

277 Enlisted housing and Brigade Plus a three story 487 space underground parking garage.

BLDG 14 IST FLOOR

BLDG 14 2ND FLOOR

BLDG 14 3RD FLOOR

BLDG. 14 P3 LEVEL