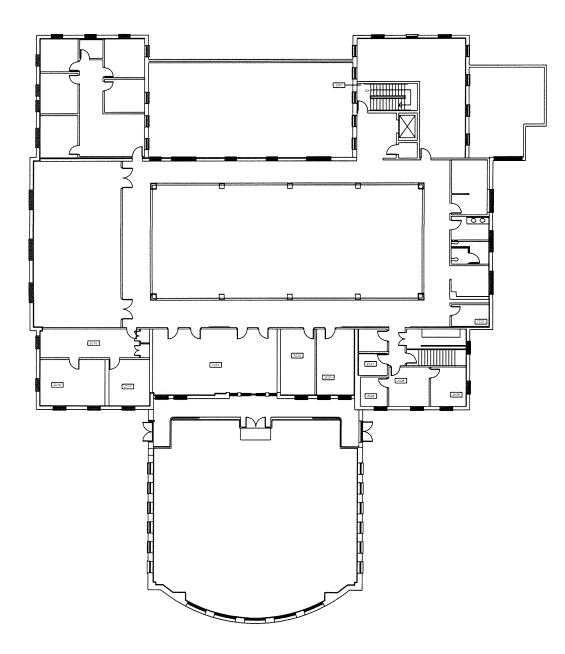

# **Building number**

**Building Name** 

Year Built

Gross Square Footage: (Net)

Significant Renovations / Modifications

Usage

41

**Red Cross Building** 

1927, renovation 1944

50,023 (39,765)

**Complete renovation in 2001** 

Instructional, Outpatient clinic,

BLDG 41 FIRST FL 178

.

BLDG. 41 2ND, FL.

| Building number                         | 45                                                           |
|-----------------------------------------|--------------------------------------------------------------|
| Building Name                           | Rose Garden                                                  |
| Year Built                              | 1930                                                         |
| Gross Square Footage                    | 2500                                                         |
| Significant Renovations / Modifications | Still in Original Condition                                  |
| Usage                                   | Formal / social functions- Change of Command, Weddings, etc. |