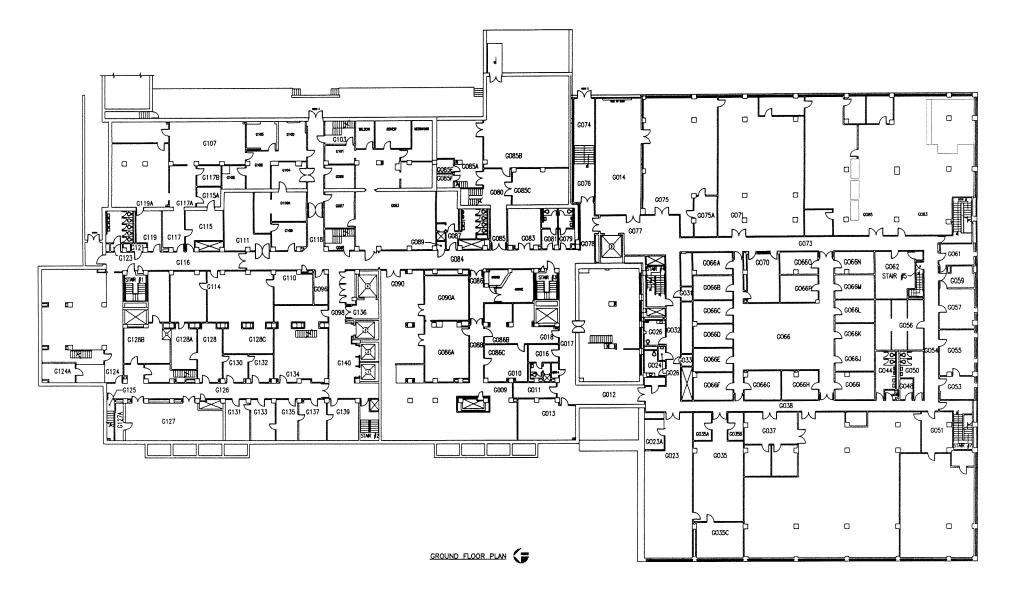

1965

47,256 (37,804)

Various Upgrades to preserve the artifacts

**Medical Museum** 

FIFTH FLOOR PLAN (N. WING)

FOURTH FLOOR PLAN (S. WING)

FOURTH FLOOR PLAN (N. WING)

THIRD FLOOR PLAN (N. WING)

THIRD FLOOR PLAN (S. WING)

SECOND FLOOR PLAN (N. WING)

SECOND FLOOR PLAN (S. WING)

FIRST FLOOR PLAN (N. WING)

| Building number:                         | 55                    |
|------------------------------------------|-----------------------|
| Building Name:                           | Fisher House          |
| Year Built:                              | 1996                  |
| Gross Square Footage: (Net)              | 5,240 (4,454)         |
| Significant Renovations / Modifications: | none                  |
| Usage:                                   | Donated- 8 F<br>House |