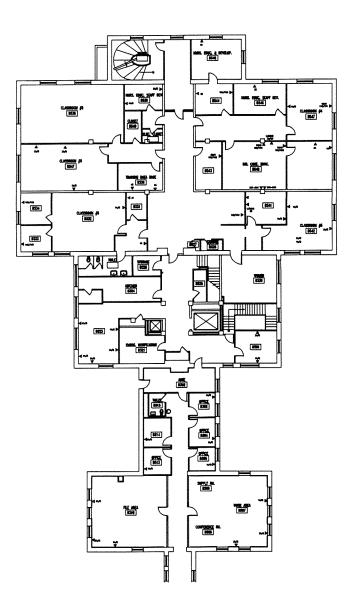

148,679 (100,671)

Needs Major upgrades to HVAC, Utilities Systems, Windows and Roof.

Administration / 33 Hotel rooms / 17 Barracks rooms and 2 Large conference rooms

BLDG-11 FIRST FLOOR (98)

BLDG 11 IST (EAST) 99

BLDG-11 IST (CORE)

BLDGII IST (WEST) 101

BLDG 11 2ND FLOOR

BLDG 11 2ND (EAST)

103

- -----

BLDG 11 2ND (CORE)

BLDG 11 ZND (WEST) 105

BLDG 11 3RD FLOOR

BLDG 11 3RD (CORE) 107

BLDG. 11 GROUND FLOOR 108

BLOG II GROUND (EAST) 109

BLDG / GROUND (CORE) 110

**Building Name:** 

Year Built:

**Gross Square Footage: (Net)** 