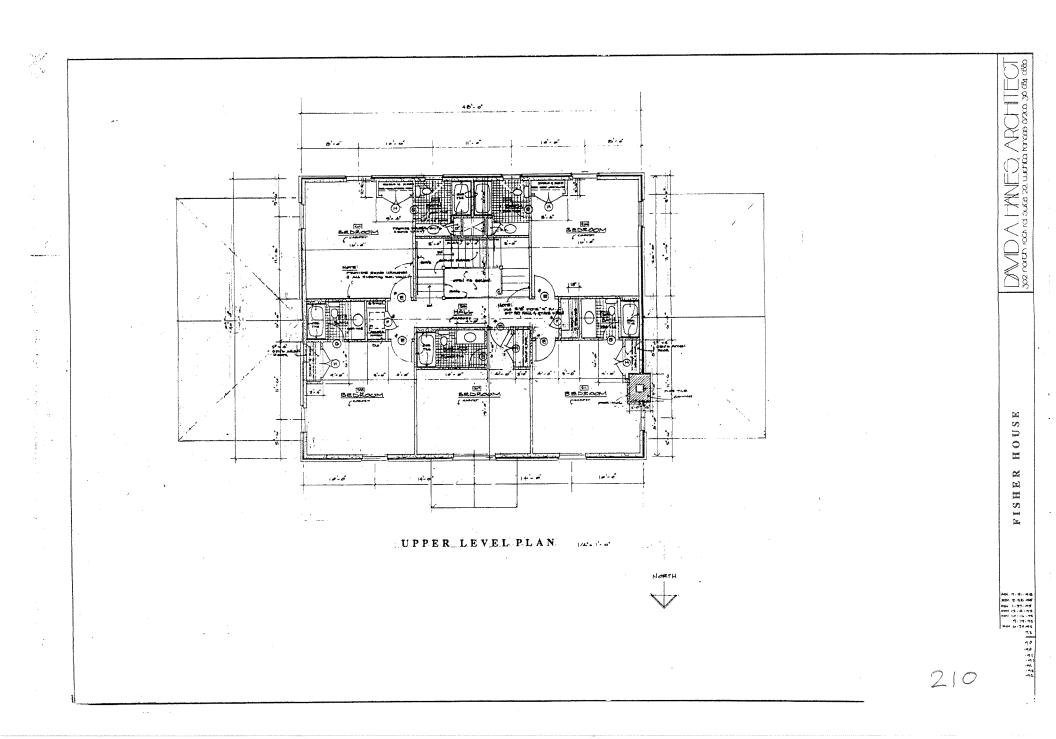

THIRD FLOOR PLAN (S. WING)

SECOND FLOOR PLAN (N. WING)

SECOND FLOOR PLAN (S. WING)

FIRST FLOOR PLAN (N. WING)

| Building number:                         | 55                    |
|------------------------------------------|-----------------------|
| Building Name:                           | Fisher House          |
| Year Built:                              | 1996                  |
| Gross Square Footage: (Net)              | 5,240 (4,454)         |
| Significant Renovations / Modifications: | none                  |
| Usage:                                   | Donated- 8 F<br>House |

**Room Medical Guest** 

-\*\*

| Building number:                         |
|------------------------------------------|
| Building Name:                           |
| Year Built:                              |
| Gross Square Footage: (Net)              |
| Significant Renovations / Modifications: |

Usage:

Donated- 11 Room Medical Guest House

211