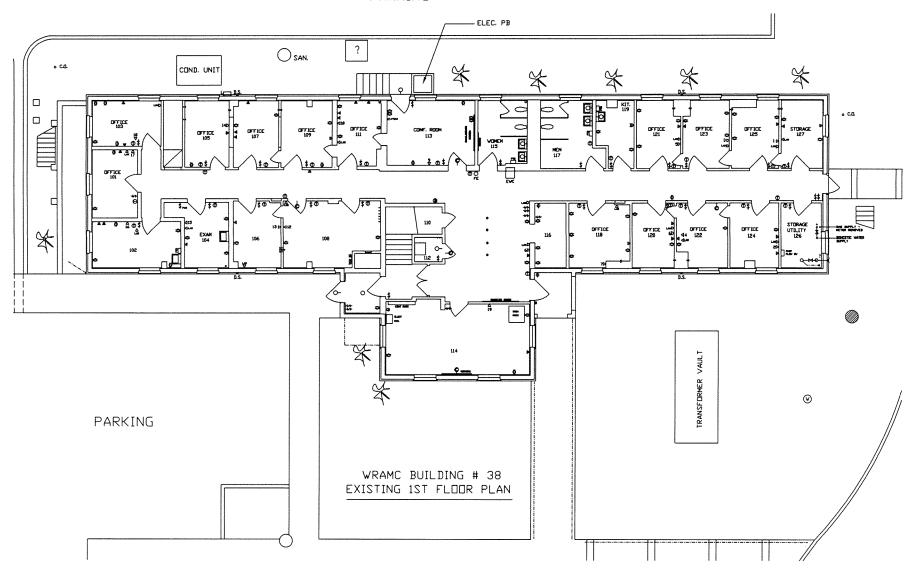

**Building Name** 

Year Built

Gross Square Footage: (Net)

Significant Renovations / Modifications

Usage

38

Historic Gate House- Detention ward

1922

9,641 (7,231)

Currently under renovation to become an Outpatient Clinic

**Medical Outpatient Clinic** 

.

PARKING

ting Marina

o N