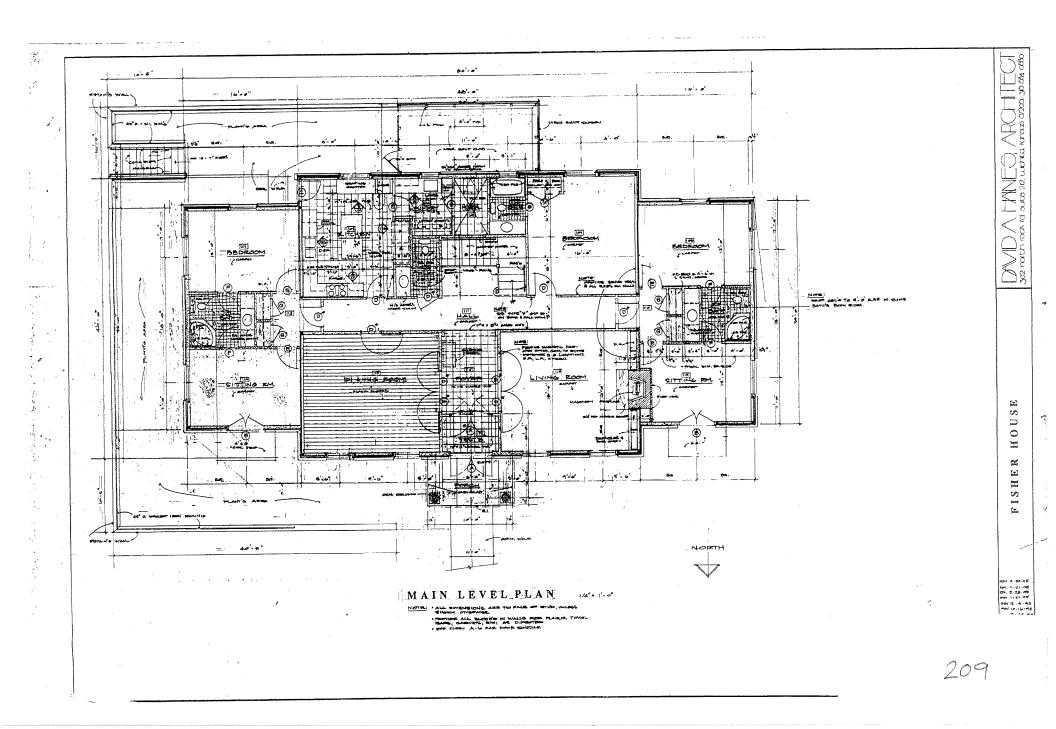

THIRD FLOOR PLAN (S. WING)

SECOND FLOOR PLAN (N. WING)

SECOND FLOOR PLAN (S. WING)

FIRST FLOOR PLAN (N. WING)

| Building number:                         | 55                    |
|------------------------------------------|-----------------------|
| Building Name:                           | Fisher House          |
| Year Built:                              | 1996                  |
| Gross Square Footage: (Net)              | 5,240 (4,454)         |
| Significant Renovations / Modifications: | none                  |
| Usage:                                   | Donated- 8 F<br>House |

**Room Medical Guest** 

-\*\*

| Building number:                         |
|------------------------------------------|
| Building Name:                           |
| Year Built:                              |
| Gross Square Footage: (Net)              |
| Significant Renovations / Modifications: |

Usage:

Donated- 11 Room Medical Guest House

211