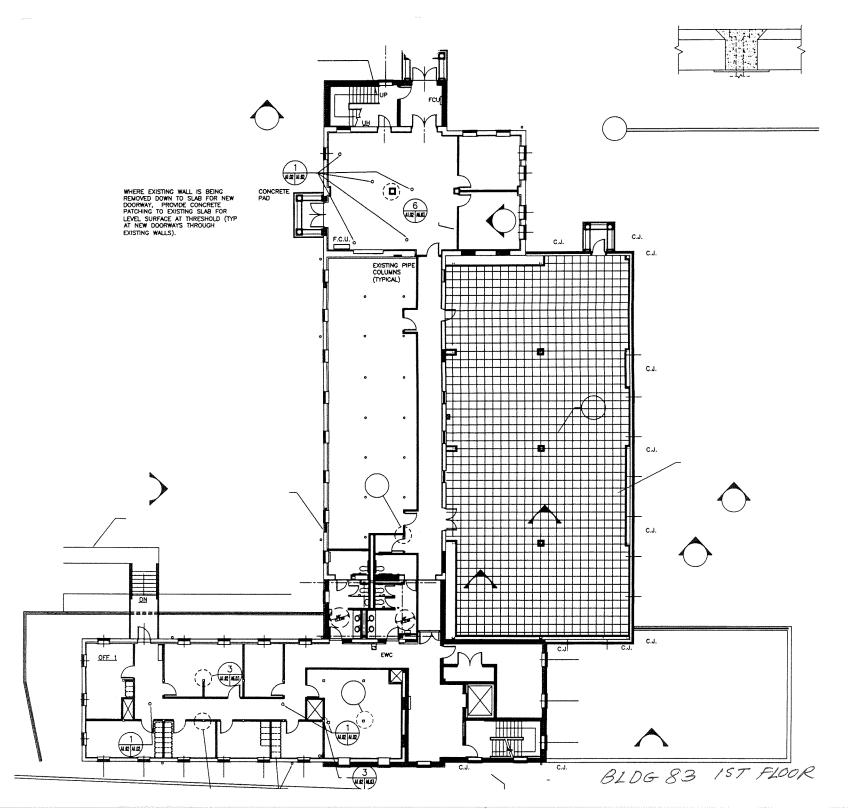

83

DOIM Information Center (Former Animal house and annex )

1942, renovation 2005

21,574 (15,054)

Converted to Information Center in 2005

**Information Center** 

BLDG- 83

224