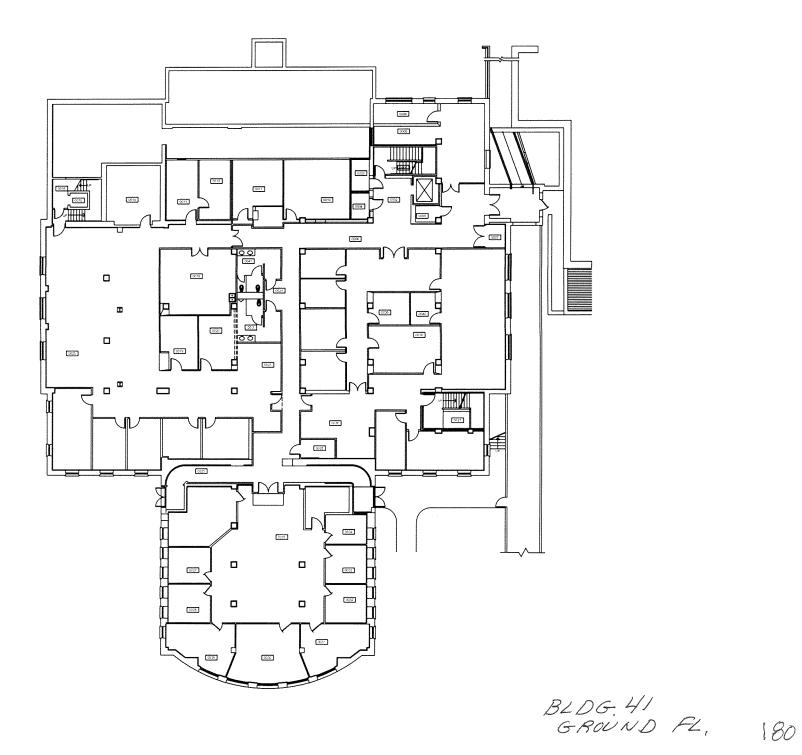

# **Building number**

**Building Name** 

Year Built

Gross Square Footage: (Net)

Significant Renovations / Modifications

Usage

41

**Red Cross Building** 

1927, renovation 1944

50,023 (39,765)

**Complete renovation in 2001** 

Instructional, Outpatient clinic,

BLDG 41 FIRST FL 178

.

BLDG. 41 2ND, FL.

| Building number                         | 45                                                           |
|-----------------------------------------|--------------------------------------------------------------|
| Building Name                           | Rose Garden                                                  |
| Year Built                              | 1930                                                         |
| Gross Square Footage                    | 2500                                                         |
| Significant Renovations / Modifications | Still in Original Condition                                  |
| Usage                                   | Formal / social functions- Change of Command, Weddings, etc. |