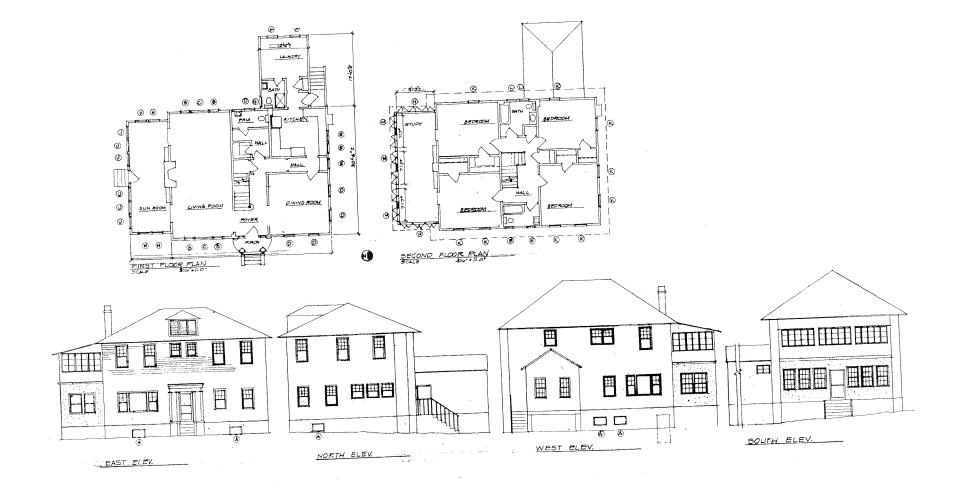

## **Building Number**

**Building Name** 

Year Built

Gross Square Footage: (Net)

Significant Renovations / Modifications

Usage

29

**Historic House** 

1918

5,389 (4,042)

Existing Lead paint, Asbestos, Structural Problems

Family Housing, Officer Quarters LTC / Major

er en tante procesione