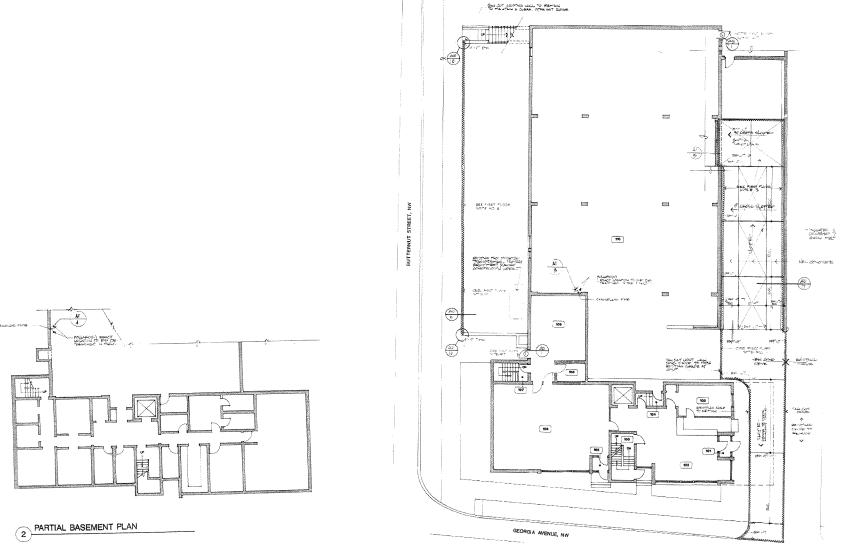

Installation Commander and Administration Building

BLDG I FIRST FLOOR 5

BLDG-1 IST (WEST WING)

BLDG-1 IST (CORE) 7

BLDG / IST (EAST)

BLDG1 2ND FLOOR

BLDG-1 2ND (WEST)

11

BLDG / 2ND (CORE) 12

BLDG / 2ND (EAST) 13

BLDG 1 2ND (NORTH) 14

BLDG / 3RD FLOOR

BLDG-1 3RD (WEST) 16

BLDG- 1 3RD (NORTH) 18

BLDG- 1 3RD (EAST) 19'

BLDG I BASEMENT

BLDG I BASEMENT (EAST)

.....

BLOG / BASEMENT (CORE) 24

BLDGI 4TH FLOOR

BLDG- 1 4TH FLOOR (CORE) 26

BLDG 1 4TH FLOOR (NORTH) 27

| Building number:                     | 2                                                                                                                             |
|--------------------------------------|-------------------------------------------------------------------------------------------------------------------------------|
| Building Name:                       | Heaton Pavilion- Walter Reed Army Health<br>Center                                                                            |
| Year Built:                          | 1977                                                                                                                          |
| Gross Square Footage: (Net)          | 2,584,477 (1,938,358)                                                                                                         |
| Significant Modifications :          | Laser Eye, Prostate, Liver, Breast, Amputee<br>Dental Clinics upgrades, Pharmacy, Backup<br>Generators, Subway, Duncan Donuts |
| Usage:                               | Major Medical Center                                                                                                          |
| Possible use- Office Building: (Net) | (1,938,358) Note: Redundant corridors<br>eliminated which increased possible (NET)                                            |