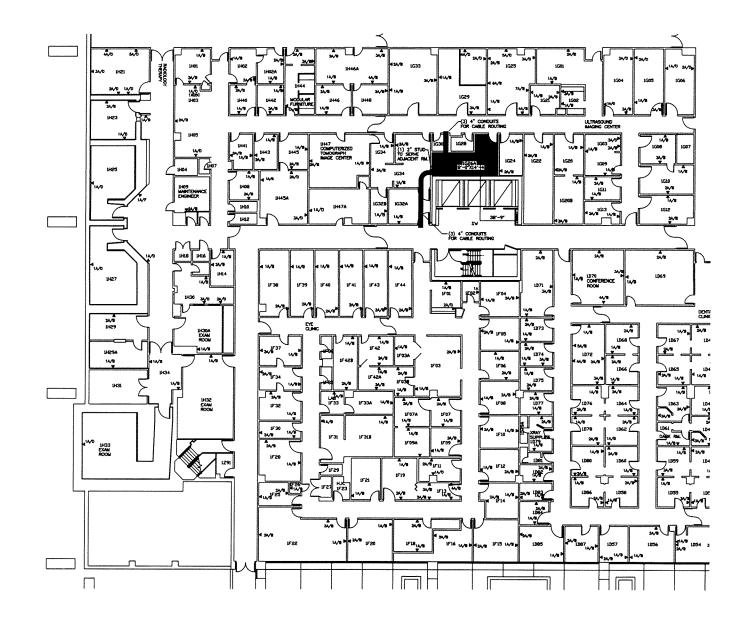

BLDG I BASEMENT (EAST)

.....

BLOG / BASEMENT (CORE) 24

BLDGI 4TH FLOOR

BLDG- 1 4TH FLOOR (CORE) 26

BLDG 1 4TH FLOOR (NORTH) 27

| Building number:                     | 2                                                                                                                             |
|--------------------------------------|-------------------------------------------------------------------------------------------------------------------------------|
| Building Name:                       | Heaton Pavilion- Walter Reed Army Health<br>Center                                                                            |
| Year Built:                          | 1977                                                                                                                          |
| Gross Square Footage: (Net)          | 2,584,477 (1,938,358)                                                                                                         |
| Significant Modifications :          | Laser Eye, Prostate, Liver, Breast, Amputee<br>Dental Clinics upgrades, Pharmacy, Backup<br>Generators, Subway, Duncan Donuts |
| Usage:                               | Major Medical Center                                                                                                          |
| Possible use- Office Building: (Net) | (1,938,358) Note: Redundant corridors<br>eliminated which increased possible (NET)                                            |