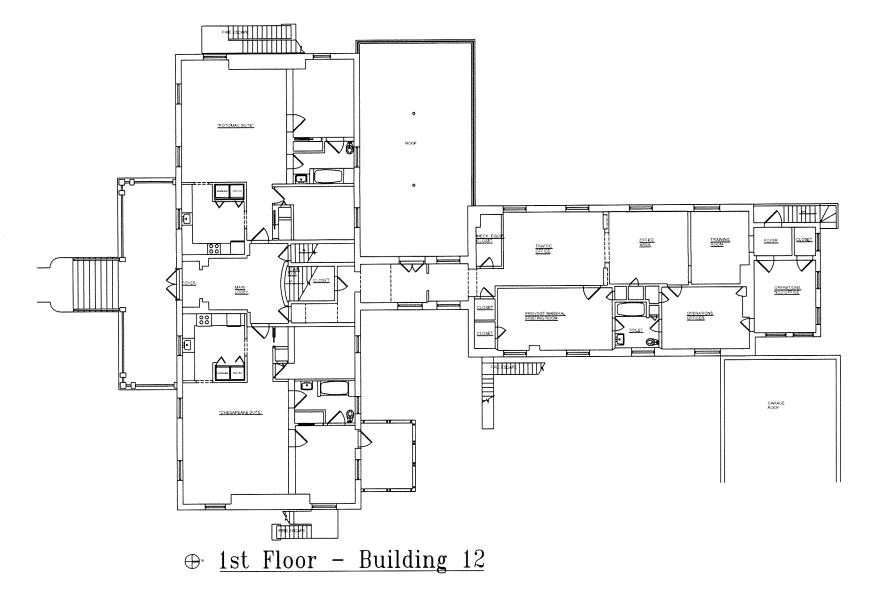

Significant Renovations / Modifications:

Usage:

12

**Officers Apartments** 

1911

18,019 (13,514)

Needs Major upgrades to HVAC, Utilities Systems & Historic Restoration

**Police station** 

 $\oplus$  Basement - Building 12

**Building Name:** 

Year Built:

Gross Square Footage: (Net)

Significant Renovations / Modifications:

Usage:

14

**Abrams Hall** 