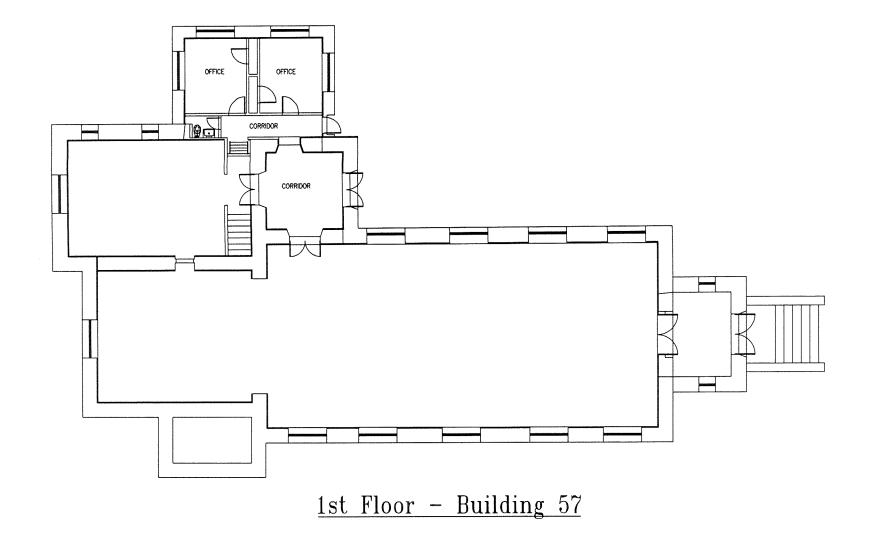

Gross Square Footage: (Net)

Significant Renovations / Modifications:

57

**Memorial Chapel** 

1931

6,632 (4,974)

Upgrade Utility Systems and Stained Glass replacement – ongoing masonry repair

Usage:

Chapel

| Building number:                        | 60                                         |
|-----------------------------------------|--------------------------------------------|
| Building Name:                          | Hoff Memorial Fountain                     |
| Year Built:                             | 1935                                       |
| Gross Square Footage: (Net)             | N/A                                        |
| Significant Renovations / Modifications | Replaced in 1992                           |
| Usage:                                  | Decorative fountain in front of Building 1 |