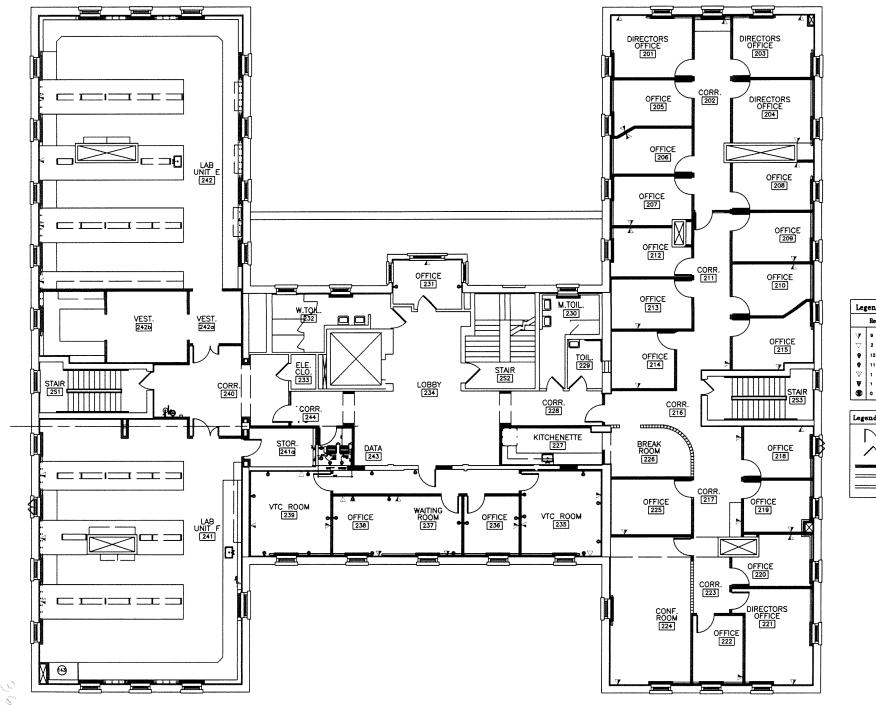

BLDG I BASEMENT (EAST)

.....

BLOG / BASEMENT (CORE) 24

BLDGI 4TH FLOOR

BLDG- 1 4TH FLOOR (CORE) 26

BLDG 1 4TH FLOOR (NORTH) 27

| Building number:                     | 2                                                                                                                             |
|--------------------------------------|-------------------------------------------------------------------------------------------------------------------------------|
| Building Name:                       | Heaton Pavilion- Walter Reed Army Health<br>Center                                                                            |
| Year Built:                          | 1977                                                                                                                          |
| Gross Square Footage: (Net)          | 2,584,477 (1,938,358)                                                                                                         |
| Significant Modifications :          | Laser Eye, Prostate, Liver, Breast, Amputee<br>Dental Clinics upgrades, Pharmacy, Backup<br>Generators, Subway, Duncan Donuts |
| Usage:                               | Major Medical Center                                                                                                          |
| Possible use- Office Building: (Net) | (1,938,358) Note: Redundant corridors<br>eliminated which increased possible (NET)                                            |