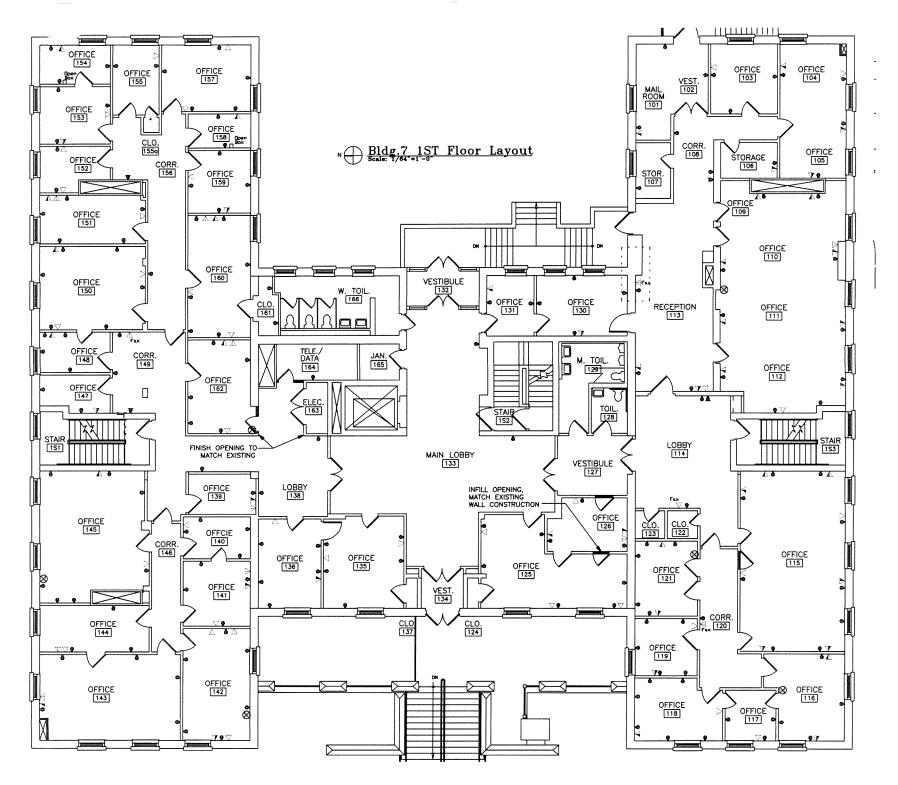

**Building Name:** 

Year Built:

Gross Square Footage: (Net)

Significant Renovations / Modifications:

Usage:

11

Delano Hall, formerly nurses quarters, now used as an Administration Building

1929 additions 1931, 1933

148,679 (100,671)

Needs Major upgrades to HVAC, Utilities Systems, Windows and Roof.

Administration / 33 Hotel rooms / 17 Barracks rooms and 2 Large conference rooms

BLDG-11 FIRST FLOOR (98)

BLDG 11 IST (EAST) 99

BLDG-11 IST (CORE)

BLDGII IST (WEST) 101

BLDG 11 2ND FLOOR

BLDG 11 2ND (EAST)

103

- -----

BLDG 11 2ND (CORE)

BLDG 11 ZND (WEST) 105

BLDG 11 3RD FLOOR

BLDG 11 3RD (CORE) 107

BLDG. 11 GROUND FLOOR 108

BLOG II GROUND (EAST) 109

BLDG / GROUND (CORE) 110

**Building Name:** 

Year Built:

**Gross Square Footage: (Net)** 