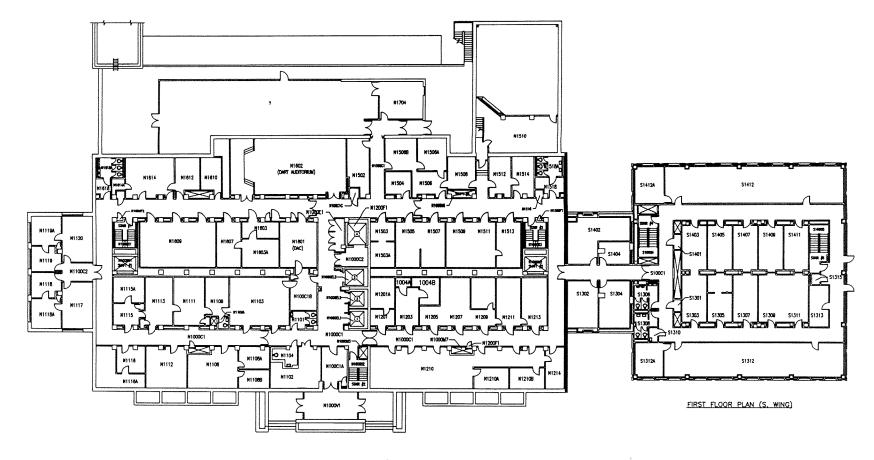

1965

47,256 (37,804)

Various Upgrades to preserve the artifacts

**Medical Museum** 

FIFTH FLOOR PLAN (N. WING)

FOURTH FLOOR PLAN (S. WING)

FOURTH FLOOR PLAN (N. WING)

THIRD FLOOR PLAN (N. WING)

THIRD FLOOR PLAN (S. WING)

SECOND FLOOR PLAN (N. WING)

SECOND FLOOR PLAN (S. WING)

FIRST FLOOR PLAN (N. WING)

| Building number:                         | 55                    |
|------------------------------------------|-----------------------|
| Building Name:                           | Fisher House          |
| Year Built:                              | 1996                  |
| Gross Square Footage: (Net)              | 5,240 (4,454)         |
| Significant Renovations / Modifications: | none                  |
| Usage:                                   | Donated- 8 F<br>House |