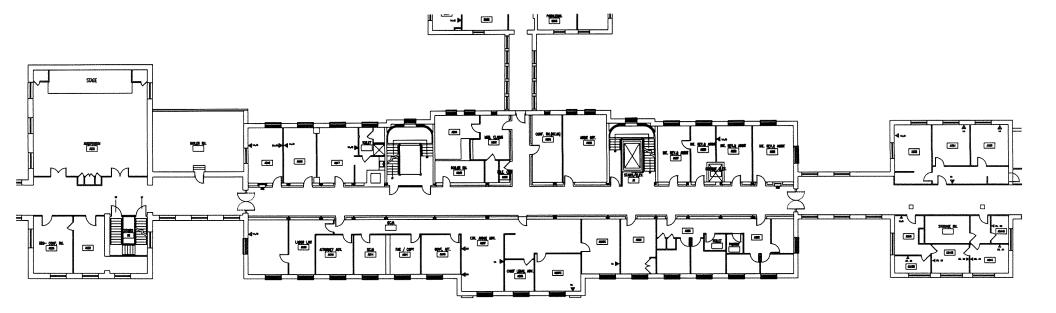

Usage:

1

Walter Reed General Hospital and Post library

Main building 1908, Additional Wings-1914, 1915, 1928, 1944, 1953

336,302 (239,986)

New roof, Medical Labs & Burger King added This building needs; new HVAC, utilities upgrade and Asbestos/ Lead abatement

Installation Commander and Administration Building

BLDG I FIRST FLOOR 5

BLDG-1 IST (WEST WING)

BLDG-1 IST (CORE) 7

BLDG / IST (EAST)

BLDG1 2ND FLOOR

BLDG-1 2ND (WEST)

11

BLDG / 2ND (CORE) 12

BLDG / 2ND (EAST) 13

BLDG 1 2ND (NORTH) 14

BLDG / 3RD FLOOR

BLDG-1 3RD (WEST) 16

BLDG- 1 3RD (NORTH) 18

BLDG- 1 3RD (EAST) 19'

BLDG I BASEMENT

BLDG I BASEMENT (EAST)

.....

BLOG / BASEMENT (CORE) 24

BLDGI 4TH FLOOR

BLDG- 1 4TH FLOOR (CORE) 26

BLDG 1 4TH FLOOR (NORTH) 27

| Building number:                     | 2                                                                                                                             |
|--------------------------------------|-------------------------------------------------------------------------------------------------------------------------------|
| Building Name:                       | Heaton Pavilion- Walter Reed Army Health<br>Center                                                                            |
| Year Built:                          | 1977                                                                                                                          |
| Gross Square Footage: (Net)          | 2,584,477 (1,938,358)                                                                                                         |
| Significant Modifications :          | Laser Eye, Prostate, Liver, Breast, Amputee<br>Dental Clinics upgrades, Pharmacy, Backup<br>Generators, Subway, Duncan Donuts |
| Usage:                               | Major Medical Center                                                                                                          |
| Possible use- Office Building: (Net) | (1,938,358) Note: Redundant corridors<br>eliminated which increased possible (NET)                                            |