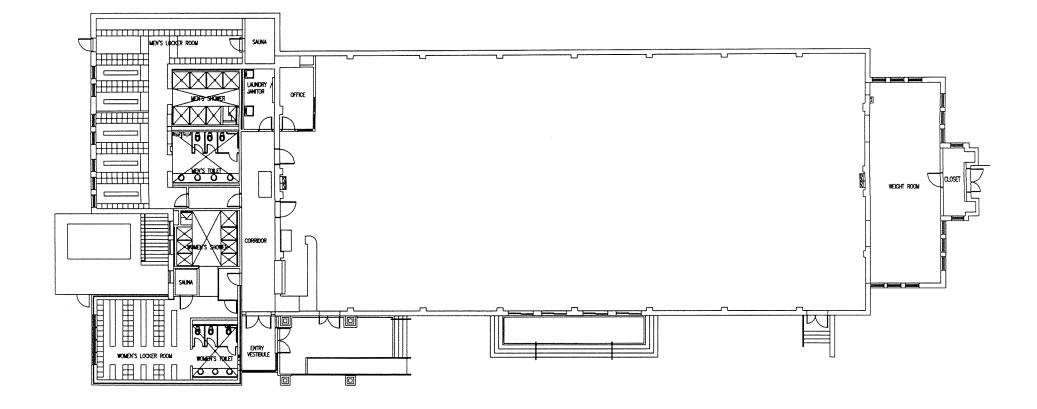

#### 88

Olympic swimming pool

1945, renovation 1999

15,312 (11,484)

Conversion to Fitness Center in 1999

**Fitness Center** 

<u>1st Floor - Building 88</u>

**Building Name:** 