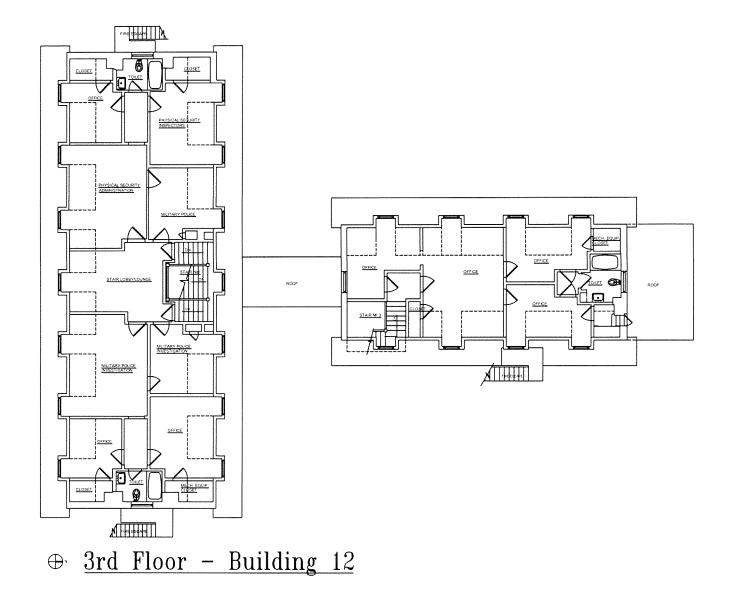

Significant Renovations / Modifications:

Usage:

12

**Officers Apartments** 

1911

18,019 (13,514)

Needs Major upgrades to HVAC, Utilities Systems & Historic Restoration

**Police station** 

 $\oplus$  Basement - Building 12

**Building Name:** 

Year Built:

Gross Square Footage: (Net)

Significant Renovations / Modifications:

Usage:

14

**Abrams Hall** 