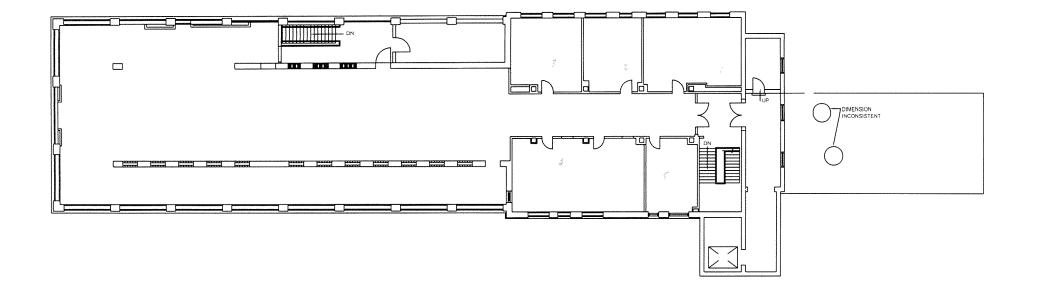

# **Building number:**

**Building Name:** 

Year Built:

Gross Square Footage: (net)

Significant Renovations / Modifications:

Usage:

#### 53

**Former Theater** 

1950

17,464 (13,096)

Converted to Instructional Use by AFIP in 1999.

Instructional / Storage building

| Building number:                         | 54                                                                   |
|------------------------------------------|----------------------------------------------------------------------|
| Building Name:                           | Historical building converted to AFIP<br>Medical Lab/ Medical Museum |
| Year Built:                              | 1955                                                                 |
| Gross Square Footage: (net)              | 312,487 (249,990)                                                    |
| Significant Renovations / Modifications: | Labs were renovated in 2004/5                                        |
| Usage:                                   | Research Labs/ National Museum                                       |