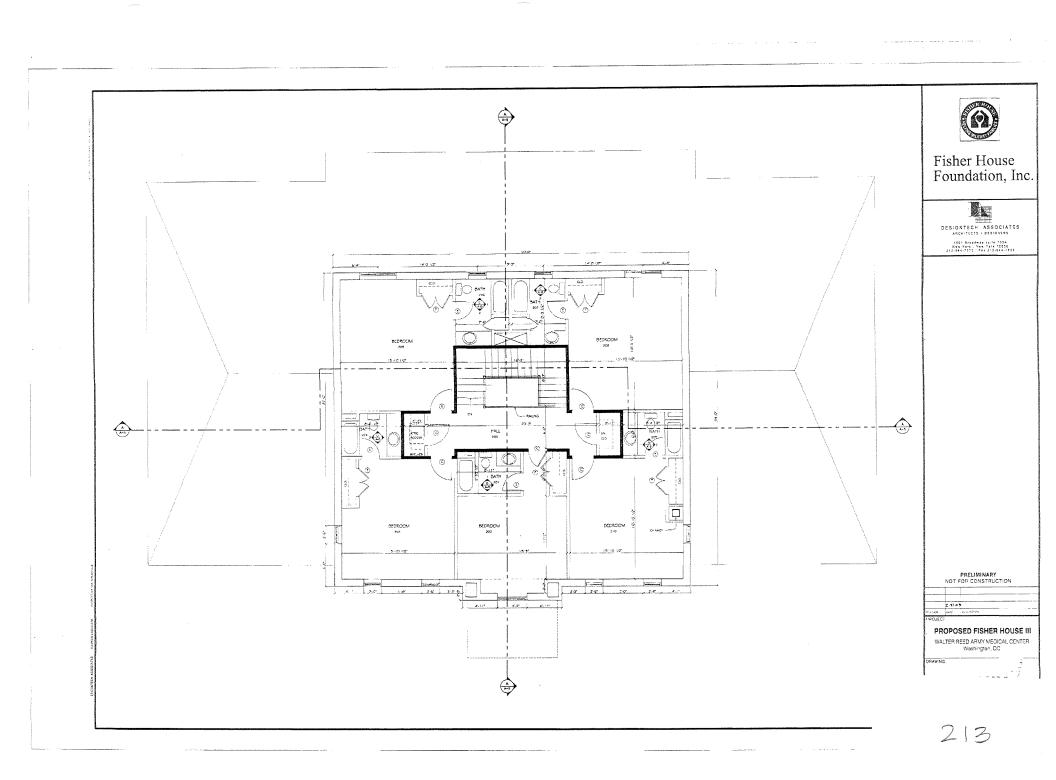

### 56

Fisher House III

2004

11,474 (9,752)

none

| Buildi | ng nu | mber: |
|--------|-------|-------|
|--------|-------|-------|

**Building Name:** 

Year Built:

Gross Square Footage: (Net)

Significant Renovations / Modifications:

57

**Memorial Chapel** 

1931

6,632 (4,974)

Upgrade Utility Systems and Stained Glass replacement – ongoing masonry repair

Usage:

Chapel

| Building number:                        | 60                                         |
|-----------------------------------------|--------------------------------------------|
| Building Name:                          | Hoff Memorial Fountain                     |
| Year Built:                             | 1935                                       |
| Gross Square Footage: (Net)             | N/A                                        |
| Significant Renovations / Modifications | Replaced in 1992                           |
| Usage:                                  | Decorative fountain in front of Building 1 |