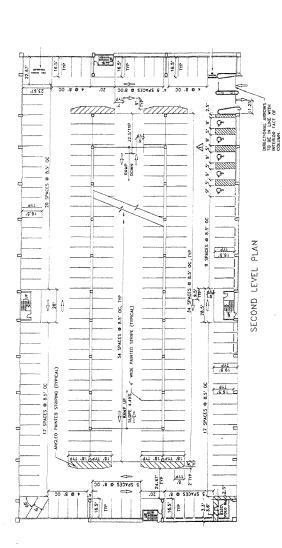

## **Building number:**

**Building Name:** 

Year Built:

**Gross Square Footage:** 

Significant Renovations / Modifications:

4

Patient / Visitor Parking

1977

53,095 square yards

Skills Lab, Lighting Upgrade, and structural repairs.

Usage:

25

1,079 space, Two story underground parking garage

UPPER LEVEL A - PHASE 3 PLAN

01 Loren

| Building number:                         | 5                                    |
|------------------------------------------|--------------------------------------|
| Building Name:                           | MRI Clinic                           |
| Year Built:                              | 1992                                 |
| Gross Square Footage: (Net)              | 8,693 (6,520)                        |
| Significant Renovations / Modifications: | None                                 |
| Usage:                                   | MRI Clinic (between Buildings 1 & 2) |