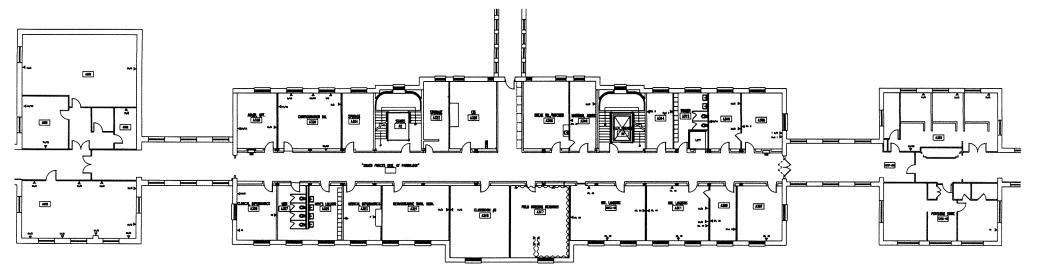

BLDG 2 IST FLOOR

BLDG 2 1,5 FLOOR

BLDG 2 IST (N,W)

32

BLDG 2 IST (N.E.)

33

BLPG2 IST (S.E.)

34

BLDG-2 IST (S.W.)

35

BLDG 2 2ND FLOOR

BLDG-2 3RD FLOOR

BLDG 2 4TH FLOOR

BLDG 2 4TH (N.E.)

BLDG-2 4TH (S.W)

BLDG 2 4TH (S.E.) 53

55 A

BLDG-2 5TH (N,E.)

56

BLDG 2 5TH (S.E.) 57

BLDG 2 5TH (S.W) 58

59 BLDG 2 5TH (CORE)

BLDG 2 GTH (N,W)

BLDG 2 GTH (N.E.)

BLDG2 GTH (S.E.) 64

BLDG2 6TH (S.W.) 65

.......

BLDG 2 7TH (N,W.) 69

BLDG 2 7TH (N.E.)

70

BLDG 2 TTH (S.E.)

71

BLDG 2 TTH (S.W.)

BLDG 2 BASEMENT 74

.....

**Building number:** 

**Building Name:** 

Year Built:

Gross Square Footage: (Net)

**Significant Renovations / Modifications** 