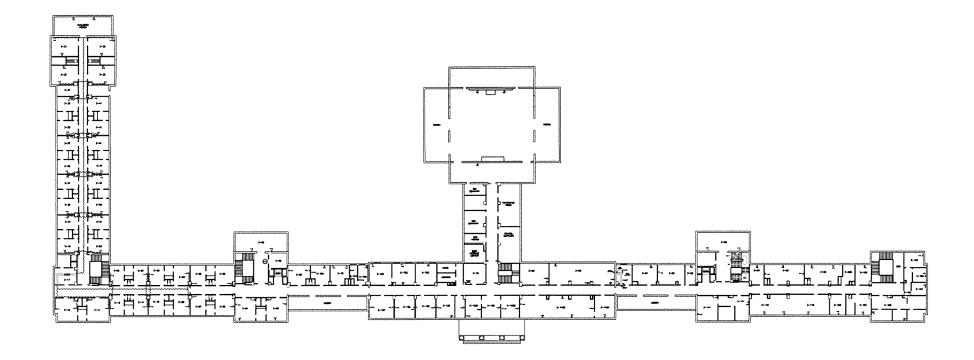

Installation Commander and Administration Building

BLDG I FIRST FLOOR 5

BLDG-1 IST (WEST WING)

BLDG-1 IST (CORE) 7

BLDG / IST (EAST)

BLDG1 2ND FLOOR

BLDG-1 2ND (WEST)

11

BLDG / 2ND (CORE) 12

BLDG / 2ND (EAST) 13

BLDG 1 2ND (NORTH) 14

BLDG / 3RD FLOOR

BLDG-1 3RD (WEST) 16

BLDG- 1 3RD (NORTH) 18

BLDG- 1 3RD (EAST) 19'

BLDG I BASEMENT

BLDG I BASEMENT (EAST)

.....

BLOG / BASEMENT (CORE) 24

BLDGI 4TH FLOOR

BLDG- 1 4TH FLOOR (CORE) 26

BLDG 1 4TH FLOOR (NORTH) 27

| Building number:                     | 2                                                                                                                             |
|--------------------------------------|-------------------------------------------------------------------------------------------------------------------------------|
| Building Name:                       | Heaton Pavilion- Walter Reed Army Health<br>Center                                                                            |
| Year Built:                          | 1977                                                                                                                          |
| Gross Square Footage: (Net)          | 2,584,477 (1,938,358)                                                                                                         |
| Significant Modifications :          | Laser Eye, Prostate, Liver, Breast, Amputee<br>Dental Clinics upgrades, Pharmacy, Backup<br>Generators, Subway, Duncan Donuts |
| Usage:                               | Major Medical Center                                                                                                          |
| Possible use- Office Building: (Net) | (1,938,358) Note: Redundant corridors<br>eliminated which increased possible (NET)                                            |