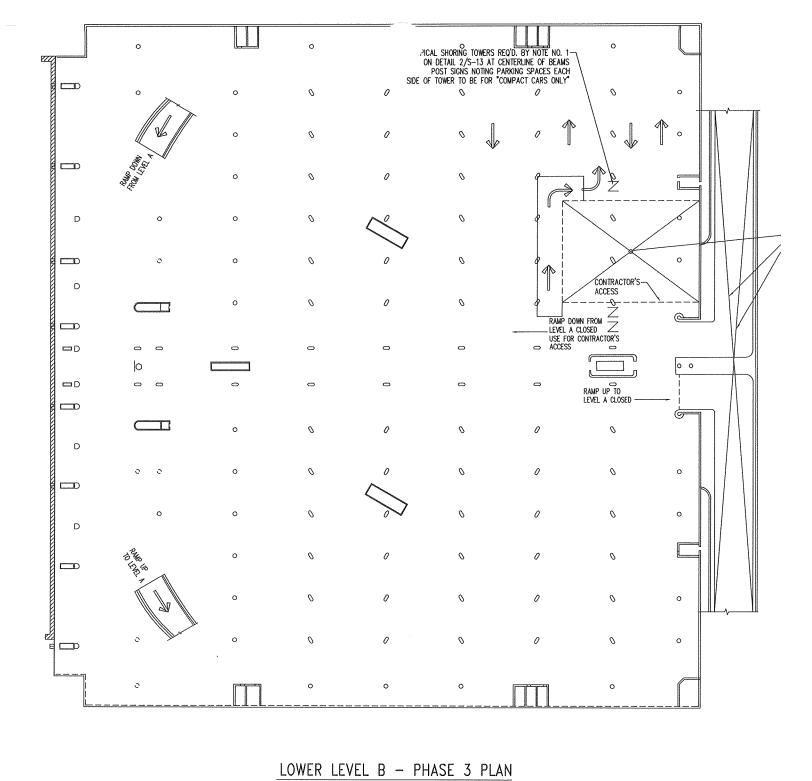

53,095 square yards

Skills Lab, Lighting Upgrade, and structural repairs.

Usage:

25

1,079 space, Two story underground parking garage

UPPER LEVEL A - PHASE 3 PLAN

01 Loren

| Building number:                         | 5                                    |
|------------------------------------------|--------------------------------------|
| Building Name:                           | MRI Clinic                           |
| Year Built:                              | 1992                                 |
| Gross Square Footage: (Net)              | 8,693 (6,520)                        |
| Significant Renovations / Modifications: | None                                 |
| Usage:                                   | MRI Clinic (between Buildings 1 & 2) |