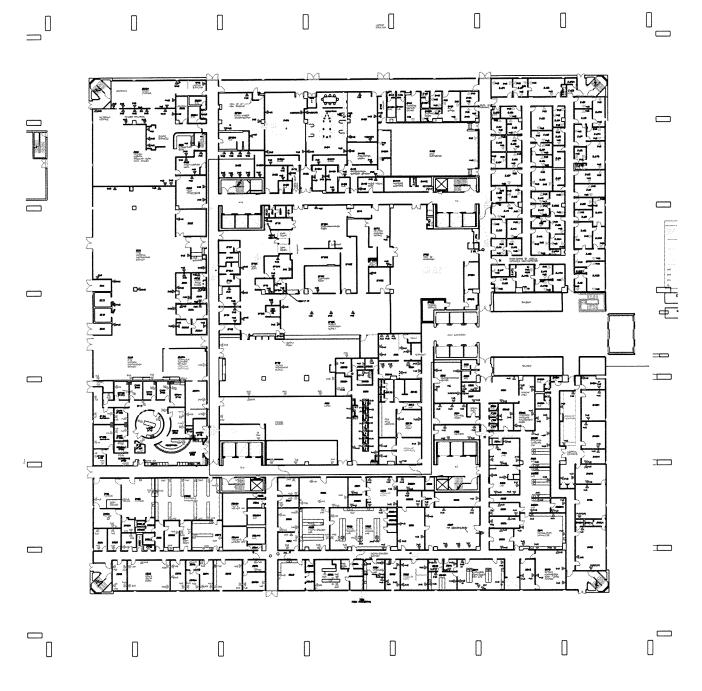

BLDG I BASEMENT (EAST)

.....

BLOG / BASEMENT (CORE) 24

BLDGI 4TH FLOOR

BLDG- 1 4TH FLOOR (CORE) 26

BLDG 1 4TH FLOOR (NORTH) 27

| Building number:                     | 2                                                                                                                             |
|--------------------------------------|-------------------------------------------------------------------------------------------------------------------------------|
| Building Name:                       | Heaton Pavilion- Walter Reed Army Health<br>Center                                                                            |
| Year Built:                          | 1977                                                                                                                          |
| Gross Square Footage: (Net)          | 2,584,477 (1,938,358)                                                                                                         |
| Significant Modifications :          | Laser Eye, Prostate, Liver, Breast, Amputee<br>Dental Clinics upgrades, Pharmacy, Backup<br>Generators, Subway, Duncan Donuts |
| Usage:                               | Major Medical Center                                                                                                          |
| Possible use- Office Building: (Net) | (1,938,358) Note: Redundant corridors<br>eliminated which increased possible (NET)                                            |

BLDG 2 IST FLOOR

BLDG 2 1,5 FLOOR

BLDG 2 IST (N,W)

32

BLDG 2 IST (N.E.)

33

BLPG2 IST (S.E.)

34