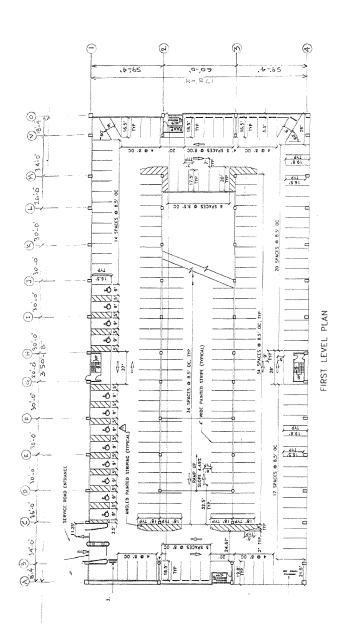

## **Building number:**

**Building Name:** 

Year Built:

**Gross Square Footage:** 

Significant Renovations / Modifications:

4

Patient / Visitor Parking

1977

53,095 square yards

Skills Lab, Lighting Upgrade, and structural repairs.

Usage:

25

1,079 space, Two story underground parking garage

UPPER LEVEL A - PHASE 3 PLAN

01 Loren

| Building number:                         | 5                                    |
|------------------------------------------|--------------------------------------|
| Building Name:                           | MRI Clinic                           |
| Year Built:                              | 1992                                 |
| Gross Square Footage: (Net)              | 8,693 (6,520)                        |
| Significant Renovations / Modifications: | None                                 |
| Usage:                                   | MRI Clinic (between Buildings 1 & 2) |