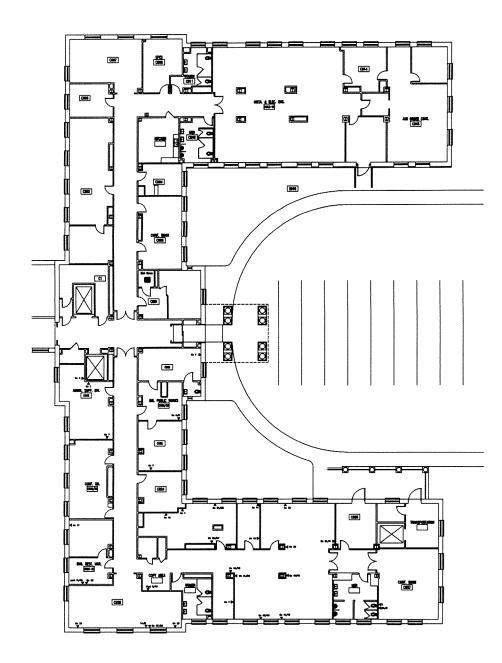

BLDG I BASEMENT (EAST)

.....

BLOG / BASEMENT (CORE) 24

BLDGI 4TH FLOOR

BLDG- 1 4TH FLOOR (CORE) 26

BLDG 1 4TH FLOOR (NORTH) 27

| Building number:                     | 2                                                                                                                             |
|--------------------------------------|-------------------------------------------------------------------------------------------------------------------------------|
| Building Name:                       | Heaton Pavilion- Walter Reed Army Health<br>Center                                                                            |
| Year Built:                          | 1977                                                                                                                          |
| Gross Square Footage: (Net)          | 2,584,477 (1,938,358)                                                                                                         |
| Significant Modifications :          | Laser Eye, Prostate, Liver, Breast, Amputee<br>Dental Clinics upgrades, Pharmacy, Backup<br>Generators, Subway, Duncan Donuts |
| Usage:                               | Major Medical Center                                                                                                          |
| Possible use- Office Building: (Net) | (1,938,358) Note: Redundant corridors<br>eliminated which increased possible (NET)                                            |