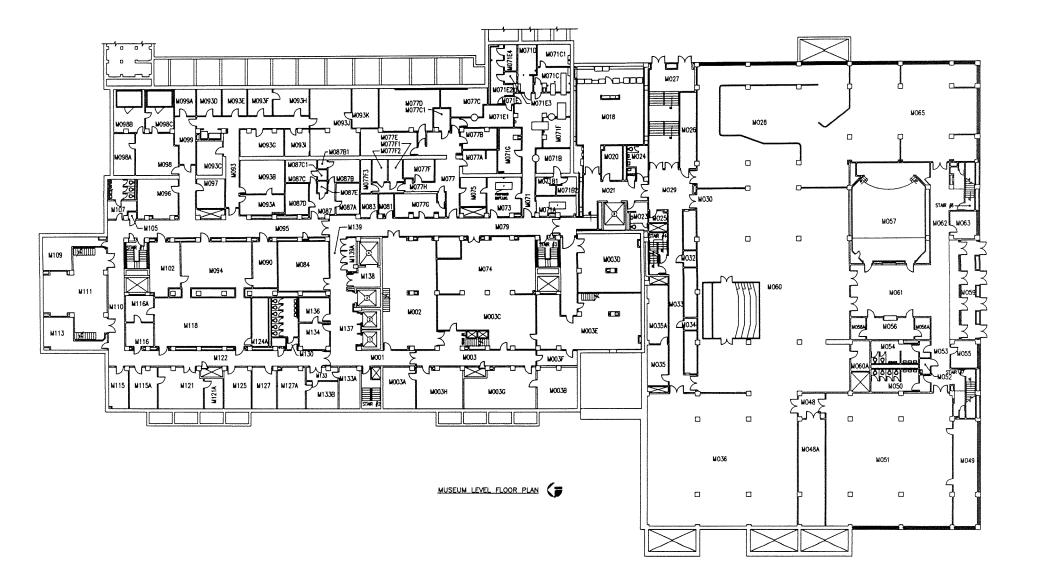

1965

47,256 (37,804)

Various Upgrades to preserve the artifacts

**Medical Museum** 

FIFTH FLOOR PLAN (N. WING)

FOURTH FLOOR PLAN (S. WING)

FOURTH FLOOR PLAN (N. WING)

THIRD FLOOR PLAN (N. WING)

THIRD FLOOR PLAN (S. WING)

SECOND FLOOR PLAN (N. WING)

SECOND FLOOR PLAN (S. WING)

FIRST FLOOR PLAN (N. WING)

| Building number:                         | 55                    |
|------------------------------------------|-----------------------|
| Building Name:                           | Fisher House          |
| Year Built:                              | 1996                  |
| Gross Square Footage: (Net)              | 5,240 (4,454)         |
| Significant Renovations / Modifications: | none                  |
| Usage:                                   | Donated- 8 F<br>House |