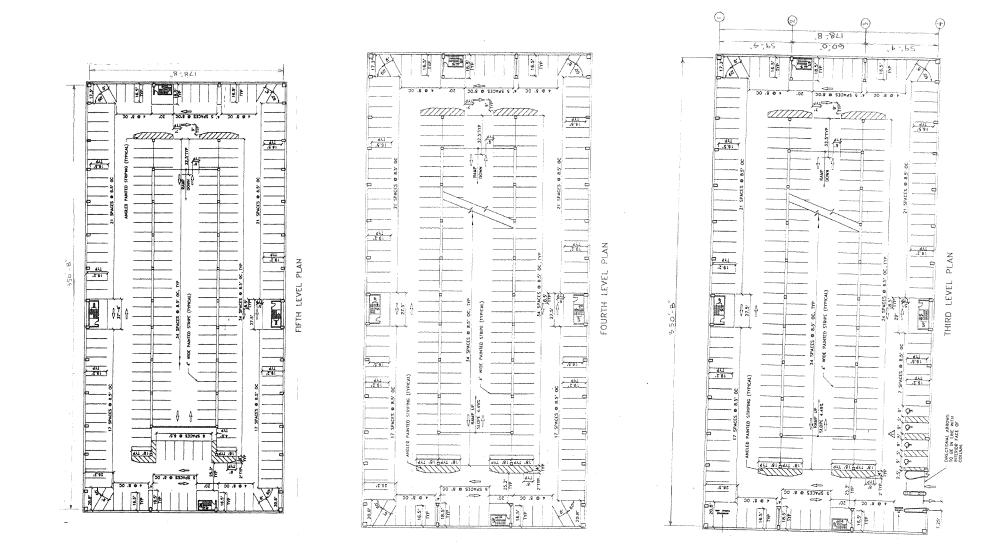

53,095 square yards

Skills Lab, Lighting Upgrade, and structural repairs.

Usage:

25

1,079 space, Two story underground parking garage

UPPER LEVEL A - PHASE 3 PLAN

01 Loren

| Building number:                         | 5                                    |
|------------------------------------------|--------------------------------------|
| Building Name:                           | MRI Clinic                           |
| Year Built:                              | 1992                                 |
| Gross Square Footage: (Net)              | 8,693 (6,520)                        |
| Significant Renovations / Modifications: | None                                 |
| Usage:                                   | MRI Clinic (between Buildings 1 & 2) |