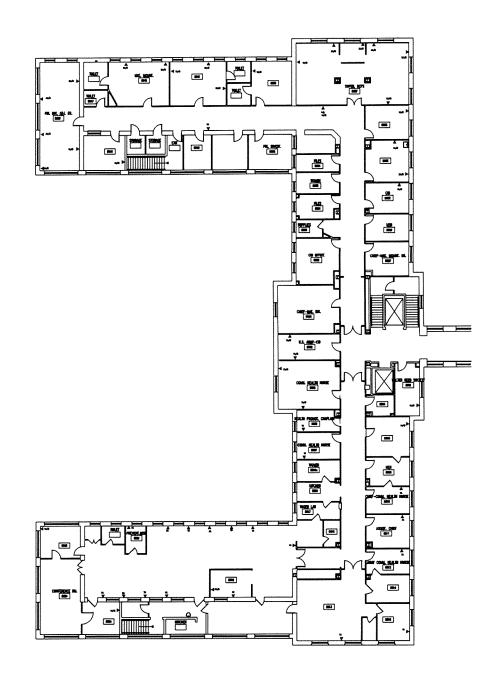

Installation Commander and Administration Building

BLDG I FIRST FLOOR 5

BLDG-1 IST (WEST WING)

BLDG-1 IST (CORE) 7

BLDG / IST (EAST)

BLDG1 2ND FLOOR

BLDG-1 2ND (WEST)

11

BLDG / 2ND (CORE) 12

BLDG / 2ND (EAST) 13

BLDG 1 2ND (NORTH) 14

BLDG / 3RD FLOOR

BLDG-1 3RD (WEST) 16

BLDG- 1 3RD (NORTH) 18

BLDG- 1 3RD (EAST) 19'

BLDG I BASEMENT

BLDG I BASEMENT (EAST)

.....

BLOG / BASEMENT (CORE) 24

BLDGI 4TH FLOOR

BLDG- 1 4TH FLOOR (CORE) 26

BLDG 1 4TH FLOOR (NORTH) 27

| Building number:                     | 2                                                                                                                             |
|--------------------------------------|-------------------------------------------------------------------------------------------------------------------------------|
| Building Name:                       | Heaton Pavilion- Walter Reed Army Health<br>Center                                                                            |
| Year Built:                          | 1977                                                                                                                          |
| Gross Square Footage: (Net)          | 2,584,477 (1,938,358)                                                                                                         |
| Significant Modifications :          | Laser Eye, Prostate, Liver, Breast, Amputee<br>Dental Clinics upgrades, Pharmacy, Backup<br>Generators, Subway, Duncan Donuts |
| Usage:                               | Major Medical Center                                                                                                          |
| Possible use- Office Building: (Net) | (1,938,358) Note: Redundant corridors<br>eliminated which increased possible (NET)                                            |