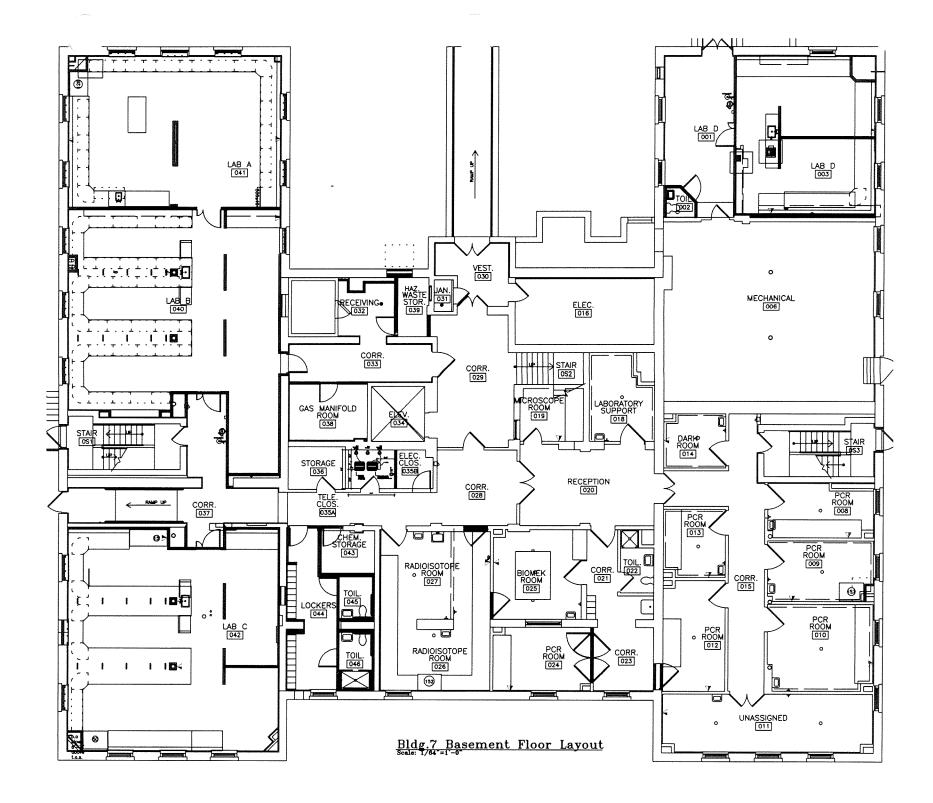

#### 53

**Former Theater** 

1950

17,464 (13,096)

Converted to Instructional Use by AFIP in 1999.

Instructional / Storage building

| Building number:                         | 54                                                                   |
|------------------------------------------|----------------------------------------------------------------------|
| Building Name:                           | Historical building converted to AFIP<br>Medical Lab/ Medical Museum |
| Year Built:                              | 1955                                                                 |
| Gross Square Footage: (net)              | 312,487 (249,990)                                                    |
| Significant Renovations / Modifications: | Labs were renovated in 2004/5                                        |
| Usage:                                   | Research Labs/ National Museum                                       |