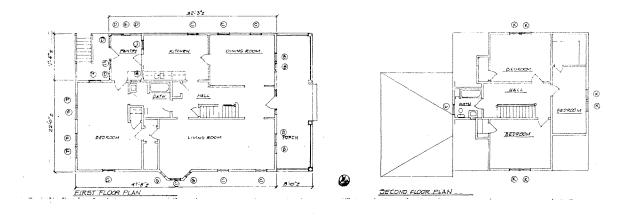

## 8 (SIM.9)

**Historic House- Officers Quarters** 

1910

7,994 (5,996)

Windows, Kitchen Renovation

**General Officers Quarters** 

**Building number:** 

**Building Name:** 

Year Built:

Gross Square Footage: (Net)

Significant Renovations / Modifications:

Usage:

9

**Historic House- Officers Quarters** 

1910, renovation 2004

7,712 (5,784)