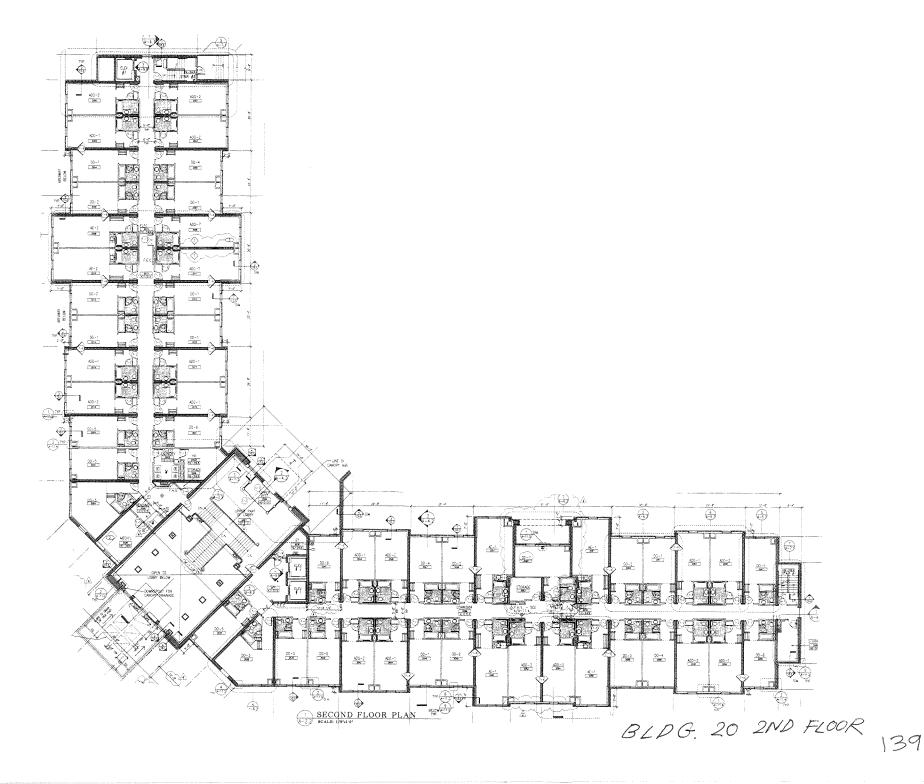

Significant Renovations / Modifications:

Usage:

20

Malogne House

1997

95,600 (71,700)

None

Four story, 200 room, Guest House