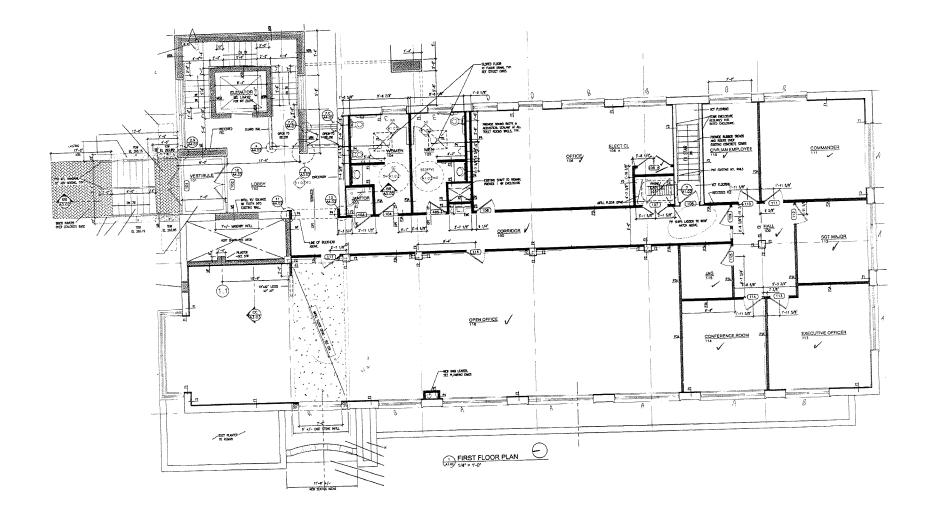

Installation Commander and Administration Building

BLDG I FIRST FLOOR 5

BLDG-1 IST (WEST WING)

BLDG-1 IST (CORE) 7

BLDG / IST (EAST)

BLDG1 2ND FLOOR

BLDG-1 2ND (WEST)

11

148,679 (100,671)

Needs Major upgrades to HVAC, Utilities Systems, Windows and Roof.

Administration / 33 Hotel rooms / 17 Barracks rooms and 2 Large conference rooms

BLDG-11 FIRST FLOOR (98)

BLDG 11 IST (EAST) 99