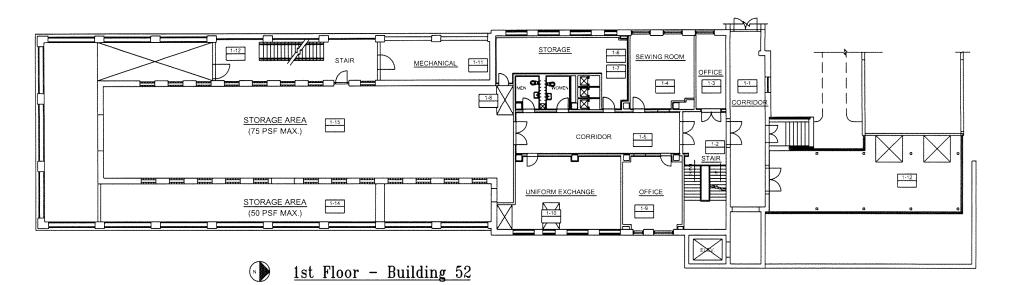

## **Building number:**

**Building Name:** 

Year Built:

Gross Square Footage: (net)

Significant Renovations / Modifications:

Usage:

52

**Former Ward** 

1930

31,717 (23,788)

2<sup>nd</sup> Floor renovation in 2004, Build. needs new roof.

**Outpatient Clinic / Warehouse** 

BLDG-52

www. ф., 5

BLDG 52 192

BLOG 52- 3RD FZ. (VERIAT) 193