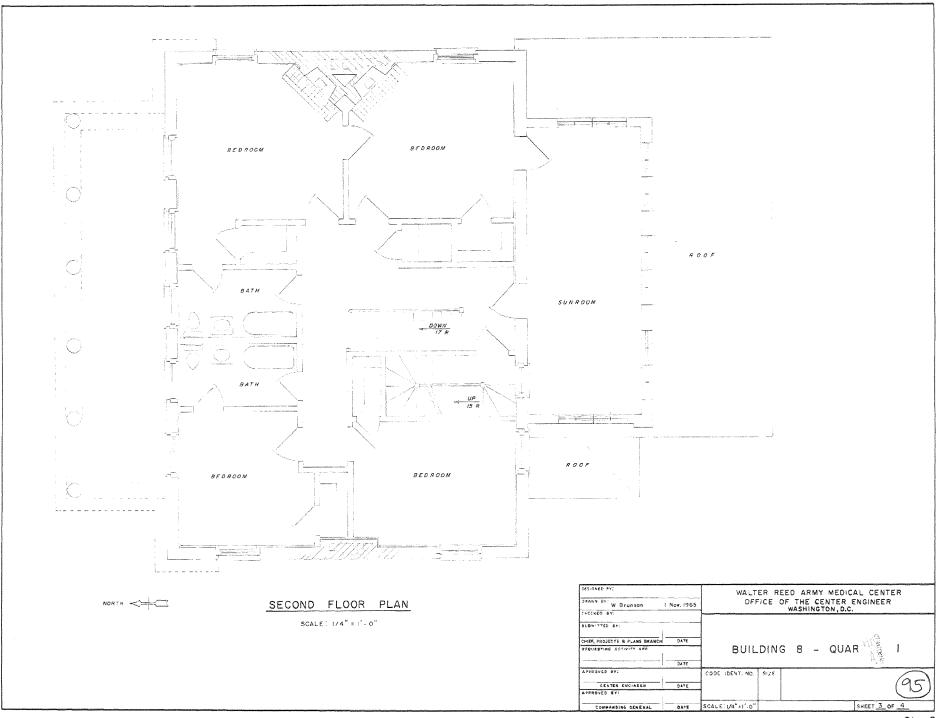

## 8 (SIM.9)

**Historic House- Officers Quarters** 

1910

7,994 (5,996)

Windows, Kitchen Renovation

**General Officers Quarters** 

**Building number:** 

**Building Name:** 