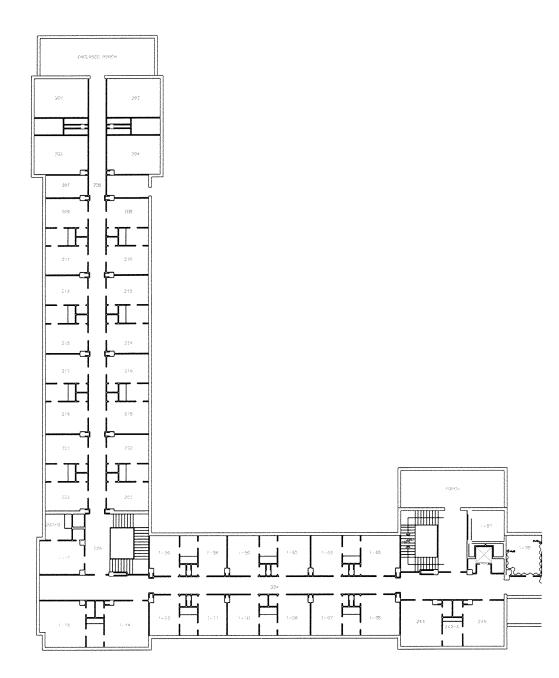

 $\oplus$  Basement - Building 12

**Building Name:** 

Year Built:

Gross Square Footage: (Net)

Significant Renovations / Modifications:

Usage:

14

**Abrams Hall** 

1976

170,821 (128,116)

Complete Barracks upgrade in progress.

277 Enlisted housing and Brigade Plus a three story 487 space underground parking garage.

BLDG 14 IST FLOOR

BLDG 14 2ND FLOOR

BLDG 14 3RD FLOOR

BLDG. 14 P3 LEVEL