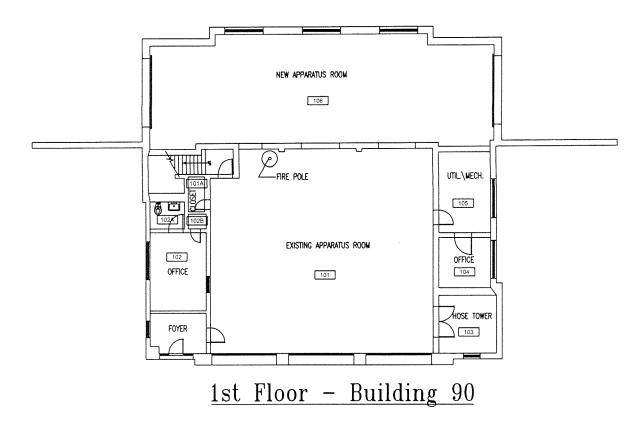

Year Built:

Gross Square Footage: (Net)

Significant Renovations / Modifications:

Addition 1995

6,057 (4,543)

Fire station

90

Usage:

**Fire Department** 

1946, addition 1995

**Building Name:** 

Year Built:

**Gross Square Footage:** 

Significant Renovations / Modifications:

Usage:

91