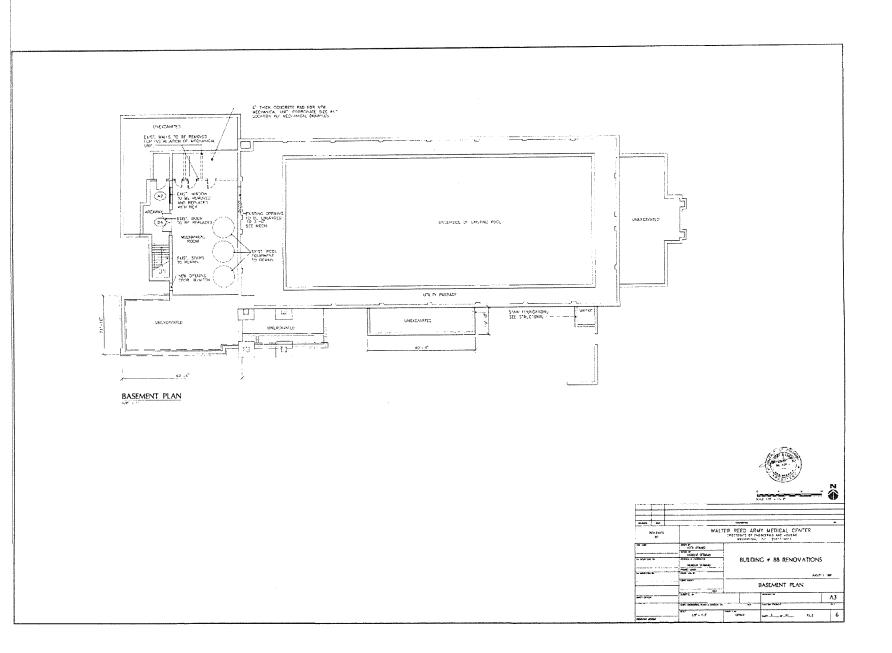

#### 88

Olympic swimming pool

1945, renovation 1999

15,312 (11,484)

Conversion to Fitness Center in 1999

**Fitness Center** 

<u>1st Floor - Building 88</u>

**Building Name:** 