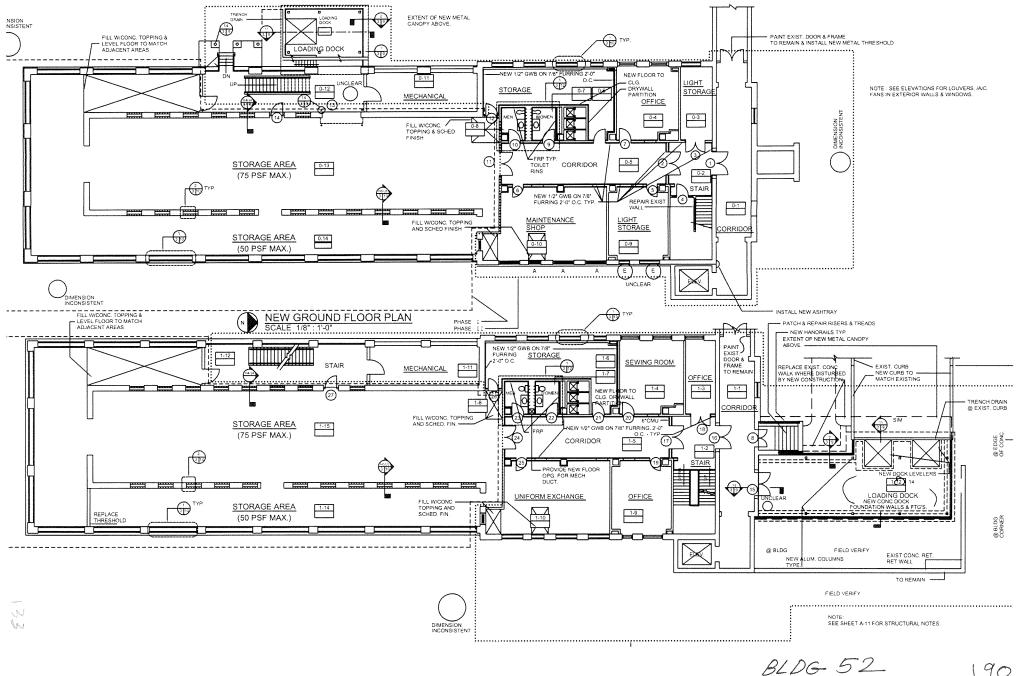

## **Building number:**

**Building Name:** 

Year Built:

Gross Square Footage: (net)

Significant Renovations / Modifications:

Usage:

52

**Former Ward** 

1930

31,717 (23,788)

2<sup>nd</sup> Floor renovation in 2004, Build. needs new roof.

**Outpatient Clinic / Warehouse** 

BLDG-52

www. ф., 5

BLDG 52 192

BLOG 52- 3RD FZ. (VERIAT) 193