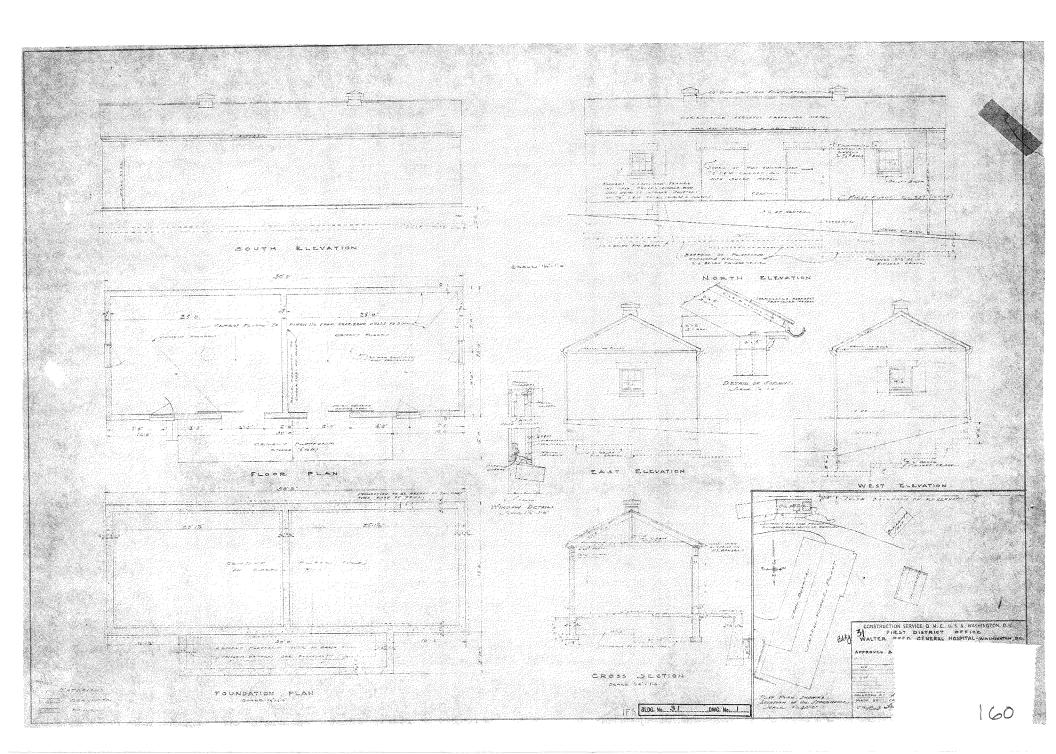

1915

3,642 (2,732)

Existing Lead paint, Asbestos, Structural Problems

Family Housing, Officer Quarters LTC- Major

BLDG 30 157

| Building Number                         | 31                                  |
|-----------------------------------------|-------------------------------------|
| Building Name                           | Warehouse                           |
| Year Built                              | 1921                                |
| Gross Square Footage: (Net)             | 1,987 (1,490)                       |
| Significant Renovations / Modifications | None                                |
| Usage                                   | Warehouse- Medical Library Overflow |