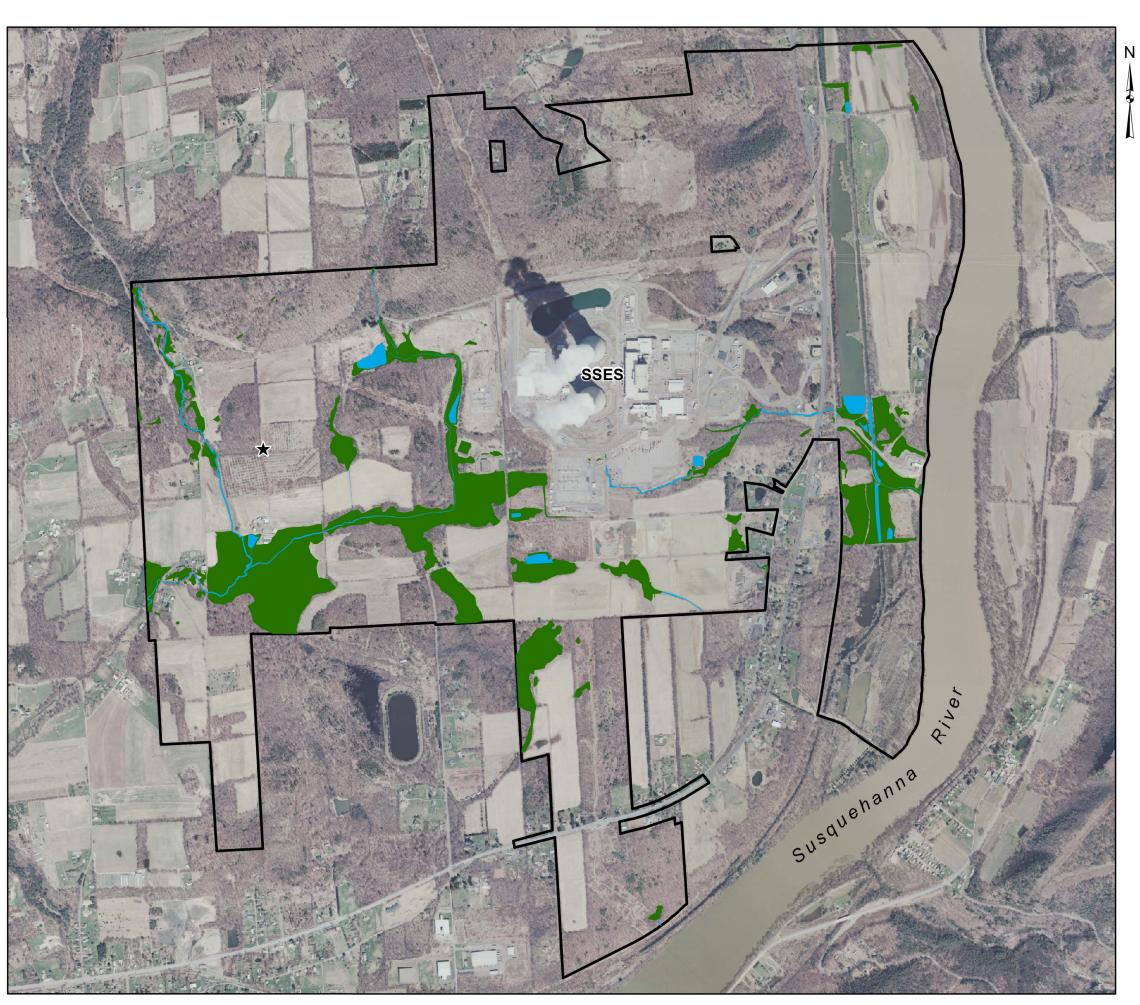

This figure illustrates wetlands delineated within the wetlands survey area as shown in Figure 2. The survey area captures potential areas of disturbance within the BBNPP Project Boundary displayed in Figure 1. Presence of wetlands outside of the survey area have not been determined.

## Figure 5. **Bell Bend NPP Wetlands Map**

## Note

Aerial Photography from PAMAP Program, PA DCNR, Bureau of Topographic and Geologic Survey, 2005

Wetlands delineated by Normandeau Associates, Inc. and surveyed by Peters Consultants, Inc.

Beginning January 2010, all wetland coordinates were located by Normandeau Associates, Inc. with a sub-meter GPS unit.