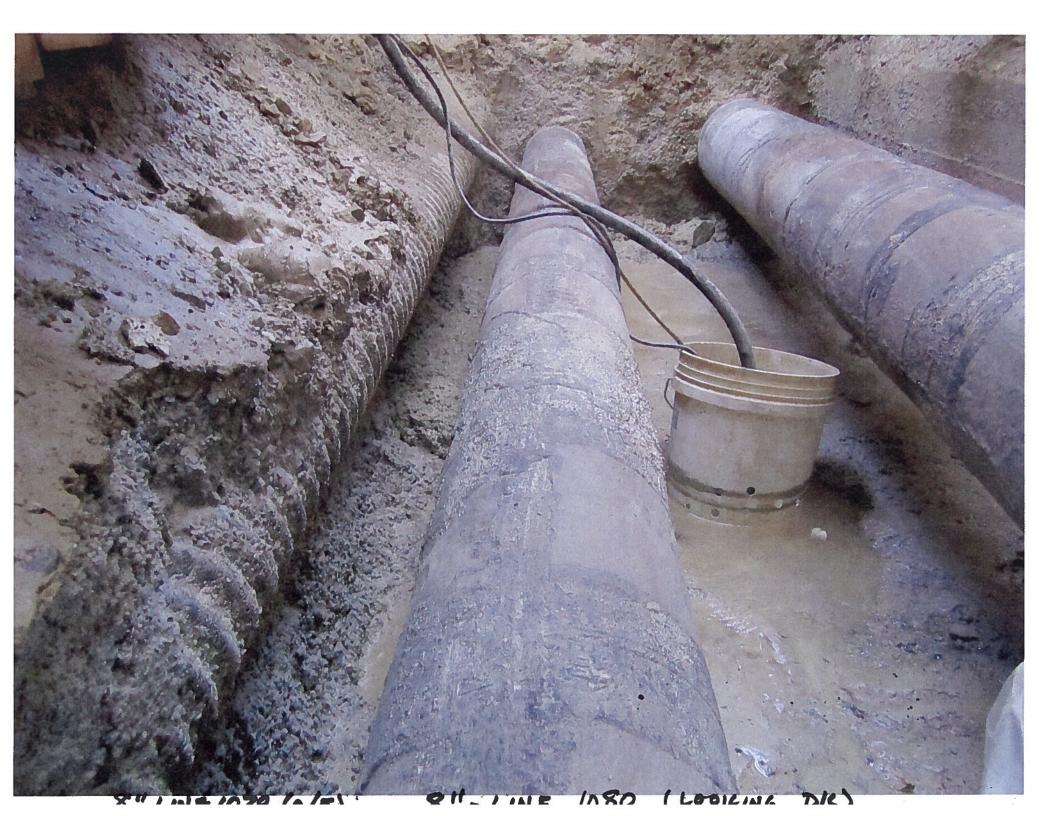

ENT000431

EN-EP-S-002-MULTI

Submitted: March 30, 2012

REV. 0

| Burie                            |                           |                                                                  |                              | d Piping and Tanks General Visual<br>Inspection                                                                                    |                                       |             | PAGE 12 OF 12               |                                  |                                                        |  |  |
|----------------------------------|---------------------------|------------------------------------------------------------------|------------------------------|------------------------------------------------------------------------------------------------------------------------------------|---------------------------------------|-------------|-----------------------------|----------------------------------|--------------------------------------------------------|--|--|
| ATTA                             | CHMENT 7.                 | 1                                                                |                              |                                                                                                                                    |                                       | INS         | PEC                         | TION CHE                         | CKLIST                                                 |  |  |
| Shee                             | et 2 of 2                 |                                                                  |                              |                                                                                                                                    |                                       |             |                             |                                  |                                                        |  |  |
|                                  |                           | pipe centerline<br>@ EL. 11'-6";<br>grade @ El. 18'<br>(approx.) |                              | IP3 CST Supply to AF<br>inch Line 1070) (Ref. 03)                                                                                  |                                       | 3- II       | INSPECTION DATE: INSPECTOR: |                                  | 12/9/2011                                              |  |  |
|                                  |                           |                                                                  |                              | LOCATION DWG:                                                                                                                      | 9321-F-235                            | 93 II       |                             |                                  | J. Peterson                                            |  |  |
|                                  |                           |                                                                  |                              |                                                                                                                                    |                                       |             |                             |                                  | NOTE                                                   |  |  |
| 1                                | ANY BLISTE                | RING (C                                                          | OATING)?                     |                                                                                                                                    | YES                                   | NO          | $\boxtimes$                 |                                  |                                                        |  |  |
| 2.                               | ANY PEELIN                | NG (COAT                                                         | TING)?                       |                                                                                                                                    | YES                                   |             |                             |                                  |                                                        |  |  |
|                                  | ANY FLAKIN                |                                                                  |                              |                                                                                                                                    | YES                                   |             |                             |                                  |                                                        |  |  |
|                                  | ANY DELAM                 |                                                                  | ŕ                            | i)?                                                                                                                                | YES                                   |             |                             |                                  |                                                        |  |  |
|                                  | ANY EMBRI                 |                                                                  |                              |                                                                                                                                    | YES                                   |             |                             |                                  |                                                        |  |  |
|                                  |                           |                                                                  | ·                            | FING AND/OR METAL)?                                                                                                                | YES                                   |             |                             |                                  |                                                        |  |  |
|                                  |                           |                                                                  |                              | D/OR METAL)?                                                                                                                       | YES                                   | NO          | $\boxtimes$                 |                                  |                                                        |  |  |
| 3                                | ANY RUST (                | (METAL)?                                                         | >                            |                                                                                                                                    | YES                                   | NO          |                             | n/a                              |                                                        |  |  |
| <b>.</b> .                       | ANY CORRO                 | OSION (M                                                         | IETAL)?                      |                                                                                                                                    | YES                                   | NO          |                             | n/a                              |                                                        |  |  |
| 10.                              | ANY FLAKING OR SCALING (M |                                                                  |                              | ETAL)?                                                                                                                             | YES                                   | NO          |                             | n/a                              |                                                        |  |  |
| 11.                              | ANY MECHA                 | ANICAL E                                                         | DAMAGE (M                    | IETAL)?                                                                                                                            | YES                                   | NO          |                             | n/a                              |                                                        |  |  |
| 12.                              | ANY NICKS, GOUGES OR ARC  |                                                                  |                              | STRIKES (METAL)?                                                                                                                   | YES                                   | NO          |                             | n/a                              |                                                        |  |  |
| 13.                              | ANY TUBER                 | CLES (M                                                          | IETAL – IF I                 | NTERNAL INSPECTION)?                                                                                                               | YES                                   | NO          |                             | n/a                              |                                                        |  |  |
| circumfo<br>ating fr<br>tar enar | erence. The co            | oating app<br>surface). T<br>there was                           | earance was<br>The coating o | orox. 14 ft length of 12-inch d<br>uniform in color, with no ind<br>uterwrap appeared to be even<br>ion or evidence of corrosion p | ications of degra<br>ly applied, with | dation (bli | stering,<br>of overl        | peeling, flakii<br>apping layers | ng, cracking or separation of the wrap sealed with the |  |  |
|                                  |                           | DEGRA                                                            | DATION FO                    | DUND?                                                                                                                              | YES 🗌                                 | NO 🏻        |                             | CR-                              |                                                        |  |  |
|                                  |                           | FURTH                                                            | ER EVALUA                    | ATION REQUIRED?                                                                                                                    | YES 🗌                                 | № 🛛         |                             |                                  |                                                        |  |  |
| ask is s                         | hown on the a             | ittached dv                                                      | vg. 9321-F-2                 | sual inspection of the As-Fou<br>3593 excerpt (attached). The<br>der separate tasks.                                               |                                       |             |                             |                                  |                                                        |  |  |
| INSPE                            | CTOR(S) PF                | RINT/SIG                                                         | N/DATE:                      | J. Peterson                                                                                                                        |                                       |             |                             | Yeler                            | 10/12/18                                               |  |  |