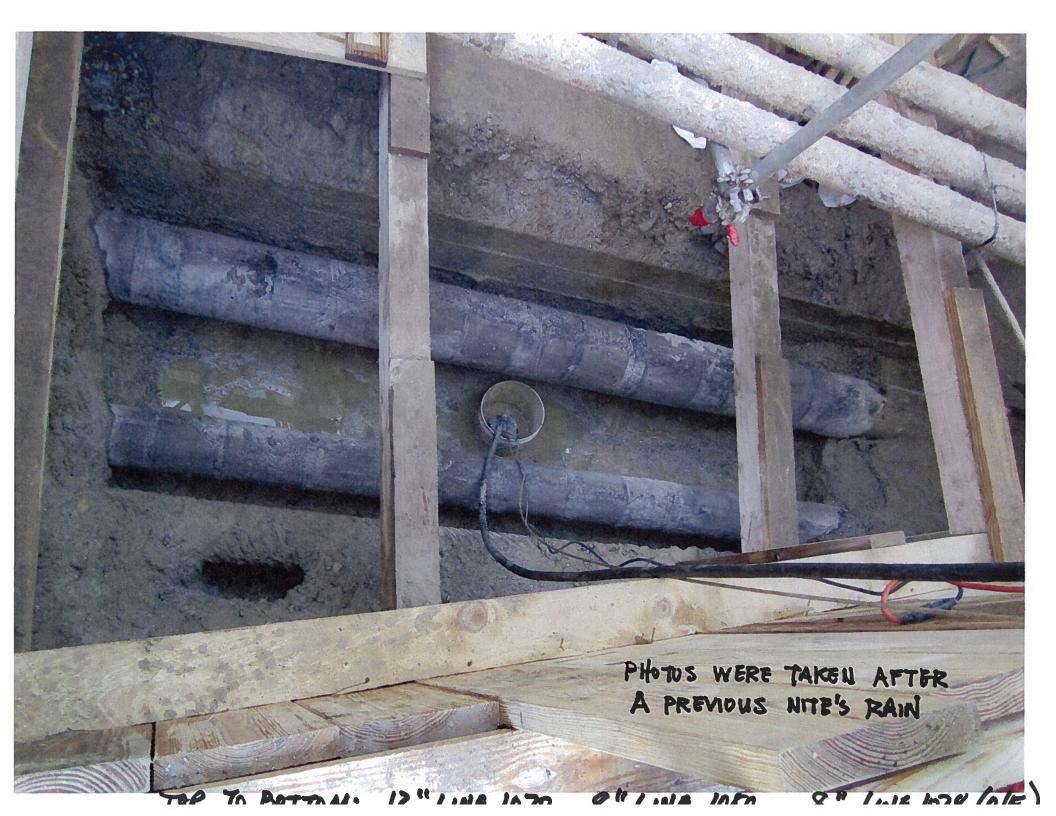

ENT000431

EN-EP-S-002-MULTI

Submitted: March 30, 2012

REV. 0

| Burie                            |                           |                                                                  |                              | d Piping and Tanks General Visual<br>Inspection                                                                                    |                                       |             | PAGE 12 OF 12               |                                  |                                                        |  |  |
|----------------------------------|---------------------------|------------------------------------------------------------------|------------------------------|------------------------------------------------------------------------------------------------------------------------------------|---------------------------------------|-------------|-----------------------------|----------------------------------|--------------------------------------------------------|--|--|
| ATTA                             | CHMENT 7.                 | 1                                                                |                              |                                                                                                                                    |                                       | INS         | PEC                         | TION CHE                         | CKLIST                                                 |  |  |
| Shee                             | et 2 of 2                 |                                                                  |                              |                                                                                                                                    |                                       |             |                             |                                  |                                                        |  |  |
|                                  |                           | pipe centerline<br>@ EL. 11'-6";<br>grade @ El. 18'<br>(approx.) |                              | IP3 CST Supply to AF<br>inch Line 1070) (Ref. 03)                                                                                  |                                       | 3- II       | INSPECTION DATE: INSPECTOR: |                                  | 12/9/2011                                              |  |  |
|                                  |                           |                                                                  |                              | LOCATION DWG:                                                                                                                      | 9321-F-235                            | 93 II       |                             |                                  | J. Peterson                                            |  |  |
|                                  |                           |                                                                  |                              |                                                                                                                                    |                                       |             |                             |                                  | NOTE                                                   |  |  |
| 1                                | ANY BLISTE                | RING (C                                                          | OATING)?                     |                                                                                                                                    | YES                                   | NO          | $\boxtimes$                 |                                  |                                                        |  |  |
| 2.                               | ANY PEELIN                | NG (COAT                                                         | TING)?                       |                                                                                                                                    | YES                                   |             |                             |                                  |                                                        |  |  |
|                                  | ANY FLAKIN                |                                                                  |                              |                                                                                                                                    | YES                                   |             |                             |                                  |                                                        |  |  |
|                                  | ANY DELAM                 |                                                                  | ŕ                            | i)?                                                                                                                                | YES                                   |             |                             |                                  |                                                        |  |  |
|                                  | ANY EMBRI                 |                                                                  |                              |                                                                                                                                    | YES                                   |             |                             |                                  |                                                        |  |  |
|                                  |                           |                                                                  | ·                            | FING AND/OR METAL)?                                                                                                                | YES                                   |             |                             |                                  |                                                        |  |  |
|                                  |                           |                                                                  |                              | D/OR METAL)?                                                                                                                       | YES                                   | NO          | $\boxtimes$                 |                                  |                                                        |  |  |
| 3                                | ANY RUST (                | (METAL)?                                                         | >                            |                                                                                                                                    | YES                                   | NO          |                             | n/a                              |                                                        |  |  |
| <b>.</b> .                       | ANY CORRO                 | OSION (M                                                         | IETAL)?                      |                                                                                                                                    | YES                                   | NO          |                             | n/a                              |                                                        |  |  |
| 10.                              | ANY FLAKING OR SCALING (M |                                                                  |                              | ETAL)?                                                                                                                             | YES                                   | NO          |                             | n/a                              |                                                        |  |  |
| 11.                              | ANY MECHA                 | ANICAL E                                                         | DAMAGE (M                    | IETAL)?                                                                                                                            | YES                                   | NO          |                             | n/a                              |                                                        |  |  |
| 12.                              | ANY NICKS, GOUGES OR ARC  |                                                                  |                              | STRIKES (METAL)?                                                                                                                   | YES                                   | NO          |                             | n/a                              |                                                        |  |  |
| 13.                              | ANY TUBER                 | CLES (M                                                          | IETAL – IF I                 | NTERNAL INSPECTION)?                                                                                                               | YES                                   | NO          |                             | n/a                              |                                                        |  |  |
| circumfo<br>ating fr<br>tar enar | erence. The co            | oating app<br>surface). T<br>there was                           | earance was<br>The coating o | orox. 14 ft length of 12-inch d<br>uniform in color, with no ind<br>uterwrap appeared to be even<br>ion or evidence of corrosion p | ications of degra<br>ly applied, with | dation (bli | stering,<br>of overl        | peeling, flakii<br>apping layers | ng, cracking or separation of the wrap sealed with the |  |  |
|                                  |                           | DEGRA                                                            | DATION FO                    | DUND?                                                                                                                              | YES 🗌                                 | NO 🏻        |                             | CR-                              |                                                        |  |  |
|                                  |                           | FURTH                                                            | ER EVALUA                    | ATION REQUIRED?                                                                                                                    | YES 🗌                                 | № 🛛         |                             |                                  |                                                        |  |  |
| ask is s                         | hown on the a             | ittached dv                                                      | vg. 9321-F-2                 | sual inspection of the As-Fou<br>3593 excerpt (attached). The<br>der separate tasks.                                               |                                       |             |                             |                                  |                                                        |  |  |
| INSPE                            | CTOR(S) PF                | RINT/SIG                                                         | N/DATE:                      | J. Peterson                                                                                                                        |                                       |             |                             | Yeler                            | 10/12/18                                               |  |  |