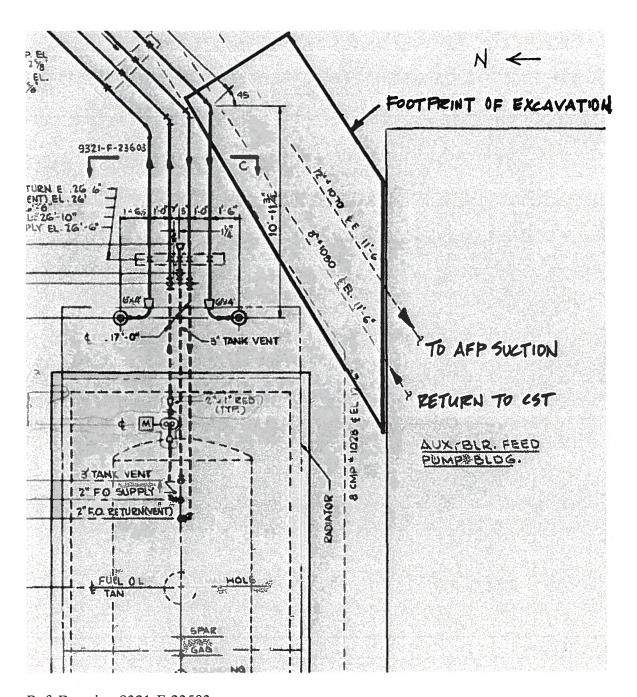

Ref. Drawing 9321-F-23593 IP3 Yard / NE corner of AFP Bldg WO # 279578 - Excavation/Inspection of Cond/AFW Lines 1070 & 1080