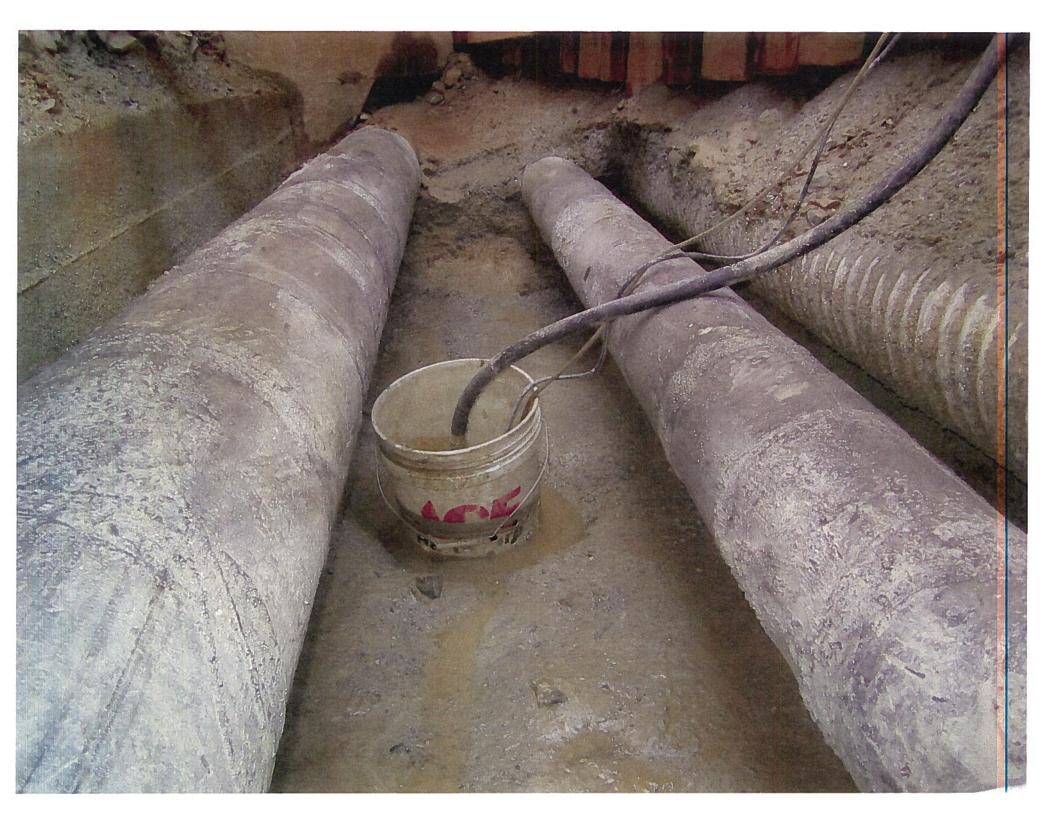

ENT000431

EN-EP-S-002-MULTI

Submitted: March 30, 2012

REV. 0

| Burie                            |                           |                                                                  |                              | d Piping and Tanks General Visual<br>Inspection                                                                                    |                                       |             | PAGE 12 OF 12               |                                  |                                                        |  |  |
|----------------------------------|---------------------------|------------------------------------------------------------------|------------------------------|------------------------------------------------------------------------------------------------------------------------------------|---------------------------------------|-------------|-----------------------------|----------------------------------|--------------------------------------------------------|--|--|
| ATTA                             | CHMENT 7.                 | 1                                                                |                              |                                                                                                                                    |                                       | INS         | PEC                         | TION CHE                         | CKLIST                                                 |  |  |
| Shee                             | et 2 of 2                 |                                                                  |                              |                                                                                                                                    |                                       |             |                             |                                  |                                                        |  |  |
|                                  |                           | pipe centerline<br>@ EL. 11'-6";<br>grade @ El. 18'<br>(approx.) |                              | IP3 CST Supply to AF<br>inch Line 1070) (Ref. 03)                                                                                  |                                       | 3- II       | INSPECTION DATE: INSPECTOR: |                                  | 12/9/2011                                              |  |  |
|                                  |                           |                                                                  |                              | LOCATION DWG:                                                                                                                      | 9321-F-235                            | 93 II       |                             |                                  | J. Peterson                                            |  |  |
|                                  |                           |                                                                  |                              |                                                                                                                                    |                                       |             |                             |                                  | NOTE                                                   |  |  |
| 1                                | ANY BLISTE                | RING (C                                                          | OATING)?                     |                                                                                                                                    | YES                                   | NO          | $\boxtimes$                 |                                  |                                                        |  |  |
| 2.                               | ANY PEELIN                | NG (COAT                                                         | TING)?                       |                                                                                                                                    | YES                                   |             |                             |                                  |                                                        |  |  |
|                                  | ANY FLAKIN                |                                                                  |                              |                                                                                                                                    | YES                                   |             |                             |                                  |                                                        |  |  |
|                                  | ANY DELAM                 |                                                                  | ŕ                            | i)?                                                                                                                                | YES                                   |             |                             |                                  |                                                        |  |  |
|                                  | ANY EMBRI                 |                                                                  |                              |                                                                                                                                    | YES                                   |             |                             |                                  |                                                        |  |  |
|                                  |                           |                                                                  | ·                            | FING AND/OR METAL)?                                                                                                                | YES                                   |             |                             |                                  |                                                        |  |  |
|                                  |                           |                                                                  |                              | D/OR METAL)?                                                                                                                       | YES                                   | NO          | $\boxtimes$                 |                                  |                                                        |  |  |
| 3                                | ANY RUST (                | (METAL)?                                                         | >                            |                                                                                                                                    | YES                                   | NO          |                             | n/a                              |                                                        |  |  |
| <b>.</b> .                       | ANY CORRO                 | OSION (M                                                         | IETAL)?                      |                                                                                                                                    | YES                                   | NO          |                             | n/a                              |                                                        |  |  |
| 10.                              | ANY FLAKING OR SCALING (M |                                                                  |                              | ETAL)?                                                                                                                             | YES                                   | NO          |                             | n/a                              |                                                        |  |  |
| 11.                              | ANY MECHA                 | ANICAL E                                                         | DAMAGE (M                    | IETAL)?                                                                                                                            | YES                                   | NO          |                             | n/a                              |                                                        |  |  |
| 12.                              | ANY NICKS, GOUGES OR ARC  |                                                                  |                              | STRIKES (METAL)?                                                                                                                   | YES                                   | NO          |                             | n/a                              |                                                        |  |  |
| 13.                              | ANY TUBER                 | CLES (M                                                          | IETAL – IF I                 | NTERNAL INSPECTION)?                                                                                                               | YES                                   | NO          |                             | n/a                              |                                                        |  |  |
| circumfo<br>ating fr<br>tar enar | erence. The co            | oating app<br>surface). T<br>there was                           | earance was<br>The coating o | orox. 14 ft length of 12-inch d<br>uniform in color, with no ind<br>uterwrap appeared to be even<br>ion or evidence of corrosion p | ications of degra<br>ly applied, with | dation (bli | stering,<br>of overl        | peeling, flakii<br>apping layers | ng, cracking or separation of the wrap sealed with the |  |  |
|                                  |                           | DEGRA                                                            | DATION FO                    | DUND?                                                                                                                              | YES 🗌                                 | NO 🏻        |                             | CR-                              |                                                        |  |  |
|                                  |                           | FURTH                                                            | ER EVALUA                    | ATION REQUIRED?                                                                                                                    | YES 🗌                                 | № 🛛         |                             |                                  |                                                        |  |  |
| ask is s                         | hown on the a             | ittached dv                                                      | vg. 9321-F-2                 | sual inspection of the As-Fou<br>3593 excerpt (attached). The<br>der separate tasks.                                               |                                       |             |                             |                                  |                                                        |  |  |
| INSPE                            | CTOR(S) PF                | RINT/SIG                                                         | N/DATE:                      | J. Peterson                                                                                                                        |                                       |             |                             | Yeler                            | 10/12/18                                               |  |  |