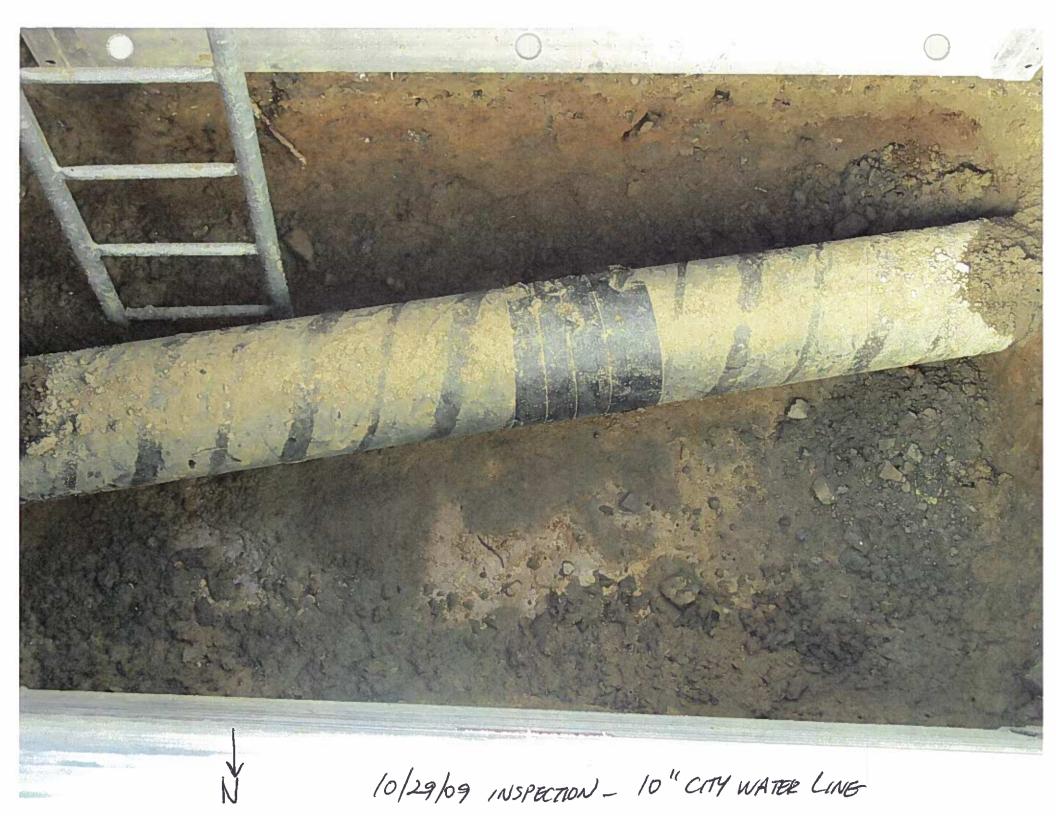

ENT000434 Submitted: March 30, 2012

NOTE: This inspection report form is extracted from EN-EP-S-002-MULTI (Rev. 0 target effective date 10/31/09)

| ATTAC        | HMENT 7.                           | 1                                                 |                                                                    |                                                               | INSPECTION C                                              | HECKLIST                                                        |
|--------------|------------------------------------|---------------------------------------------------|--------------------------------------------------------------------|---------------------------------------------------------------|-----------------------------------------------------------|-----------------------------------------------------------------|
| Shee         | t 1 of 2                           |                                                   |                                                                    |                                                               |                                                           |                                                                 |
| Pipin        | g / Tank                           |                                                   | 10-inch City Water  <br>Catskill Water Supp                        | City Water Line from INSPECTION I Water Supply DATE: 10/29/09 |                                                           | N<br>10/29/09                                                   |
| ELEV         | ATION:                             | 120' EL.<br>(approx.<br>grade)                    | LOCATION DWG:                                                      | 9321-F-4193<br>zone D-5                                       | 3, INSPECTOR:                                             | J. Peterson                                                     |
|              |                                    |                                                   |                                                                    |                                                               |                                                           | NOTE                                                            |
| 1.           | ANY BLIS                           | TERING (COATING)                                  | )?                                                                 | YE\$                                                          | ио ⊠                                                      |                                                                 |
| 2.           | ANY PEEL                           | .ING (COATING)?                                   |                                                                    | YES                                                           |                                                           |                                                                 |
| 3.           | ANY FLAK                           | ING (COATING)?                                    |                                                                    | YES                                                           |                                                           |                                                                 |
| 4.           | ANY DELA                           | AMINATION (COATI                                  | NG)?                                                               | YES                                                           |                                                           |                                                                 |
| 5₊           |                                    | RITTLEMENT (COA                                   |                                                                    | YES                                                           |                                                           |                                                                 |
| 6.           | ANY EMBI                           | EDDED ROCKS (CO                                   | DATING AND/OR METAL)?                                              | YE\$                                                          |                                                           |                                                                 |
| 7.           |                                    | CKING (COATING A                                  | ·                                                                  | YES                                                           |                                                           |                                                                 |
| 8.           |                                    | Γ (METAL)?                                        | , ,                                                                | YES                                                           |                                                           |                                                                 |
| 9.           |                                    | ROSION (METAL)?                                   |                                                                    | YES                                                           |                                                           |                                                                 |
| 10.          |                                    | (ING OR SCALING                                   | (METAL)?                                                           | YES                                                           |                                                           |                                                                 |
| 11.          |                                    | HANICAL DAMAGE                                    |                                                                    | YES                                                           |                                                           |                                                                 |
| 12.          |                                    |                                                   | RC STRIKES (METAL)?                                                | YES                                                           |                                                           |                                                                 |
| 13.          |                                    |                                                   | IF INTERNAL INSPECTION                                             | YES                                                           |                                                           | ternal inspection only                                          |
| GEN<br>senar | ERAL APPE                          | AR ANCE (Inspector)                               | : Exterior pipe coating found i                                    | in good condition,                                            | with no observable discont                                | tinuities, peeling, blistering, aps between pipe and coating.). |
|              |                                    | DEGRADATION                                       | FOUND?                                                             | YES 🗌                                                         | NO ⊠ <u>C</u> R                                           | · N/A                                                           |
|              |                                    | FURTHER EVAL                                      | LUATION REQUIRED?                                                  | YES 🗌                                                         | νο ⊠                                                      |                                                                 |
| appro        | IMENTS (In:<br>eximately parected. | spector): 10-inch city<br>rallel with the 16-inch | water line from the City Water<br>city water line (also excavation | Storage Tank was                                              | s inspected at excavated lo<br>nodification, EC 13314). A | ocation. Line runs<br>Approx. 8 foot length of pipe             |
| L            |                                    |                                                   |                                                                    |                                                               |                                                           |                                                                 |
| INSP         | ECTOR(S)                           | PRINT/SIGN/DATE:                                  | J. Peterson                                                        | Frele                                                         | 10/                                                       | 29/09                                                           |
|              |                                    |                                                   | //                                                                 |                                                               |                                                           |                                                                 |

REF: DWG 138057

+ BWAY END

10/29/09 INSPECTION 10" CITY WATER LINE

to PLANT -