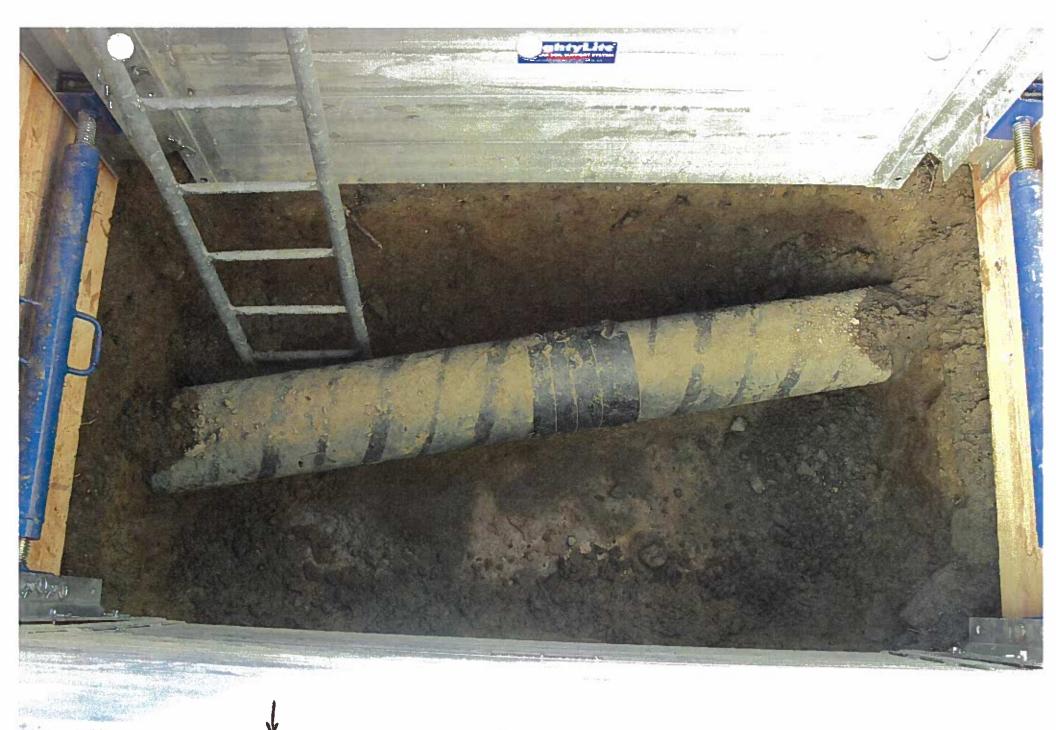

ENT000434 Submitted: March 30, 2012

NOTE: This inspection report form is extracted from EN-EP-S-002-MULTI (Rev. 0 target effective date 10/31/09)

| ATTAC        | HMENT 7.                           | 1                                                 |                                                                    |                                                               | INSPECTION C                                              | HECKLIST                                                        |
|--------------|------------------------------------|---------------------------------------------------|--------------------------------------------------------------------|---------------------------------------------------------------|-----------------------------------------------------------|-----------------------------------------------------------------|
| Shee         | t 1 of 2                           |                                                   |                                                                    |                                                               |                                                           |                                                                 |
| Pipin        | g / Tank                           |                                                   | 10-inch City Water  <br>Catskill Water Supp                        | City Water Line from INSPECTION I Water Supply DATE: 10/29/09 |                                                           | N<br>10/29/09                                                   |
| ELEV         | ATION:                             | 120' EL.<br>(approx.<br>grade)                    | LOCATION DWG:                                                      | 9321-F-4193<br>zone D-5                                       | 3, INSPECTOR:                                             | J. Peterson                                                     |
|              |                                    |                                                   |                                                                    |                                                               |                                                           | NOTE                                                            |
| 1.           | ANY BLIS                           | TERING (COATING)                                  | )?                                                                 | YE\$                                                          | ио ⊠                                                      |                                                                 |
| 2.           | ANY PEEL                           | .ING (COATING)?                                   |                                                                    | YES                                                           |                                                           |                                                                 |
| 3.           | ANY FLAK                           | ING (COATING)?                                    |                                                                    | YES                                                           |                                                           |                                                                 |
| 4.           | ANY DELA                           | AMINATION (COATI                                  | NG)?                                                               | YES                                                           |                                                           |                                                                 |
| 5₊           |                                    | RITTLEMENT (COA                                   |                                                                    | YES                                                           |                                                           |                                                                 |
| 6.           | ANY EMBI                           | EDDED ROCKS (CO                                   | DATING AND/OR METAL)?                                              | YE\$                                                          |                                                           |                                                                 |
| 7.           |                                    | CKING (COATING A                                  | ·                                                                  | YES                                                           |                                                           |                                                                 |
| 8.           |                                    | Γ (METAL)?                                        | , ,                                                                | YES                                                           |                                                           |                                                                 |
| 9.           |                                    | ROSION (METAL)?                                   |                                                                    | YES                                                           |                                                           |                                                                 |
| 10.          |                                    | (ING OR SCALING                                   | (METAL)?                                                           | YES                                                           |                                                           |                                                                 |
| 11.          |                                    | HANICAL DAMAGE                                    |                                                                    | YES                                                           |                                                           |                                                                 |
| 12.          |                                    |                                                   | RC STRIKES (METAL)?                                                | YES                                                           |                                                           |                                                                 |
| 13.          |                                    |                                                   | IF INTERNAL INSPECTION                                             | YES                                                           |                                                           | ternal inspection only                                          |
| GEN<br>senar | ERAL APPE                          | AR ANCE (Inspector)                               | : Exterior pipe coating found i                                    | in good condition,                                            | with no observable discont                                | tinuities, peeling, blistering, aps between pipe and coating.). |
|              |                                    | DEGRADATION                                       | FOUND?                                                             | YES 🗌                                                         | NO ⊠ <u>C</u> R                                           | · N/A                                                           |
|              |                                    | FURTHER EVAL                                      | LUATION REQUIRED?                                                  | YES 🗌                                                         | νο ⊠                                                      |                                                                 |
| appro        | IMENTS (In:<br>eximately parected. | spector): 10-inch city<br>rallel with the 16-inch | water line from the City Water<br>city water line (also excavation | Storage Tank was                                              | s inspected at excavated lo<br>nodification, EC 13314). A | ocation. Line runs<br>Approx. 8 foot length of pipe             |
| L            |                                    |                                                   |                                                                    |                                                               |                                                           |                                                                 |
| INSP         | ECTOR(S)                           | PRINT/SIGN/DATE:                                  | J. Peterson                                                        | Frele                                                         | 10/                                                       | 29/09                                                           |
|              |                                    |                                                   | //                                                                 |                                                               |                                                           |                                                                 |

REF: DWG 138057

+ BWAY END

10/29/09 INSPECTION 10" CITY WATER LINE

to PLANT -