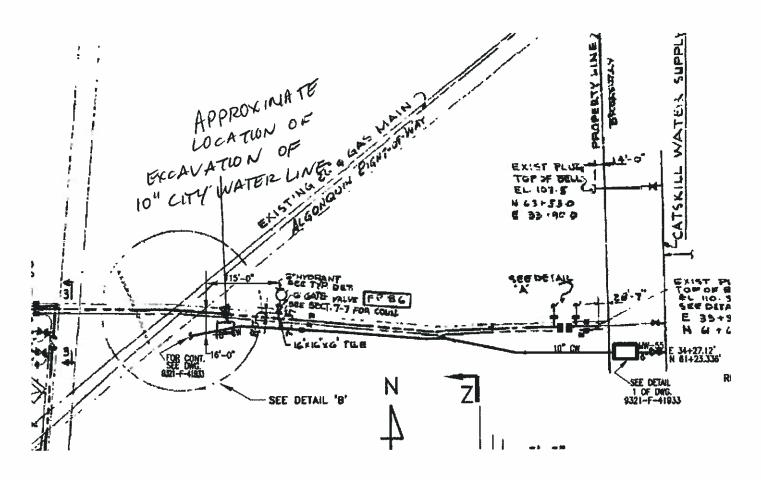

ENT000434 Submitted: March 30, 2012

NOTE: This inspection report form is extracted from EN-EP-S-002-MULTI (Rev. 0 target effective date 10/31/09)

| ATTAC        | HMENT 7.                           | 1                                                 |                                                                    |                                                               | INSPECTION C                                              | HECKLIST                                                        |
|--------------|------------------------------------|---------------------------------------------------|--------------------------------------------------------------------|---------------------------------------------------------------|-----------------------------------------------------------|-----------------------------------------------------------------|
| Shee         | t 1 of 2                           |                                                   |                                                                    |                                                               |                                                           |                                                                 |
| Pipin        | g / Tank                           |                                                   | 10-inch City Water  <br>Catskill Water Supp                        | City Water Line from INSPECTION I Water Supply DATE: 10/29/09 |                                                           | N<br>10/29/09                                                   |
| ELEV         | ATION:                             | 120' EL.<br>(approx.<br>grade)                    | LOCATION DWG:                                                      | 9321-F-4193<br>zone D-5                                       | 3, INSPECTOR:                                             | J. Peterson                                                     |
|              |                                    |                                                   |                                                                    |                                                               |                                                           | NOTE                                                            |
| 1.           | ANY BLIS                           | TERING (COATING)                                  | )?                                                                 | YE\$                                                          | ио ⊠                                                      |                                                                 |
| 2.           | ANY PEEL                           | .ING (COATING)?                                   |                                                                    | YES                                                           |                                                           |                                                                 |
| 3.           | ANY FLAK                           | ING (COATING)?                                    |                                                                    | YES                                                           |                                                           |                                                                 |
| 4.           | ANY DELA                           | AMINATION (COATI                                  | NG)?                                                               | YES                                                           |                                                           |                                                                 |
| 5₊           |                                    | RITTLEMENT (COA                                   |                                                                    | YES                                                           |                                                           |                                                                 |
| 6.           | ANY EMBI                           | EDDED ROCKS (CO                                   | DATING AND/OR METAL)?                                              | YE\$                                                          |                                                           |                                                                 |
| 7.           |                                    | CKING (COATING A                                  | ·                                                                  | YES                                                           |                                                           |                                                                 |
| 8.           |                                    | Γ (METAL)?                                        | , ,                                                                | YES                                                           |                                                           |                                                                 |
| 9.           |                                    | ROSION (METAL)?                                   |                                                                    | YES                                                           |                                                           |                                                                 |
| 10.          |                                    | (ING OR SCALING                                   | (METAL)?                                                           | YES                                                           |                                                           |                                                                 |
| 11.          |                                    | HANICAL DAMAGE                                    |                                                                    | YES                                                           |                                                           |                                                                 |
| 12.          |                                    |                                                   | RC STRIKES (METAL)?                                                | YES                                                           |                                                           |                                                                 |
| 13.          |                                    |                                                   | IF INTERNAL INSPECTION                                             | YES                                                           |                                                           | ternal inspection only                                          |
| GEN<br>senar | ERAL APPE                          | AR ANCE (Inspector)                               | : Exterior pipe coating found i                                    | in good condition,                                            | with no observable discont                                | tinuities, peeling, blistering, aps between pipe and coating.). |
|              |                                    | DEGRADATION                                       | FOUND?                                                             | YES 🗌                                                         | NO ⊠ <u>C</u> R                                           | · N/A                                                           |
|              |                                    | FURTHER EVAL                                      | LUATION REQUIRED?                                                  | YES 🗌                                                         | νο ⊠                                                      |                                                                 |
| appro        | IMENTS (In:<br>eximately parected. | spector): 10-inch city<br>rallel with the 16-inch | water line from the City Water<br>city water line (also excavation | Storage Tank was                                              | s inspected at excavated lo<br>nodification, EC 13314). A | ocation. Line runs<br>Approx. 8 foot length of pipe             |
| L            |                                    |                                                   |                                                                    |                                                               |                                                           |                                                                 |
| INSP         | ECTOR(S)                           | PRINT/SIGN/DATE:                                  | J. Peterson                                                        | Frele                                                         | 10/                                                       | 29/09                                                           |
|              |                                    |                                                   | //                                                                 |                                                               |                                                           |                                                                 |

REF: DWG 138057

+ BWAY END

10/29/09 INSPECTION 10" CITY WATER LINE

to PLANT -