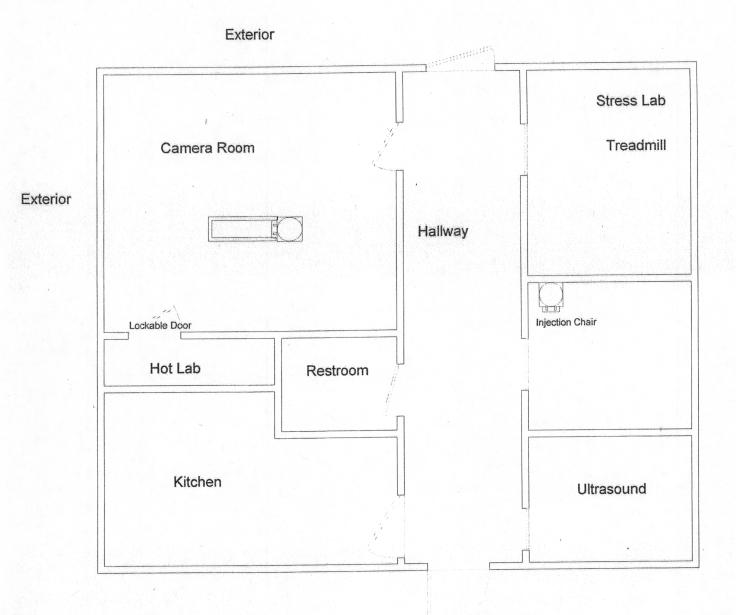

1. Attach please find an updated facility diagram (including the stress lab area) for your files. This is an updated diagram only. There has been no change in any equipment or the physical layout of our facility.

Sincerely. dministration

Attachment 9.1 Raleigh Cardiology Clinic Updated 2012

E.Se

The Hot Lab is designed with lockable doors. Specific areas for area is: storage, preparation and receipt of Invey Meter, Well Detector, Dose radiation exposures in excess of calibrator designated.