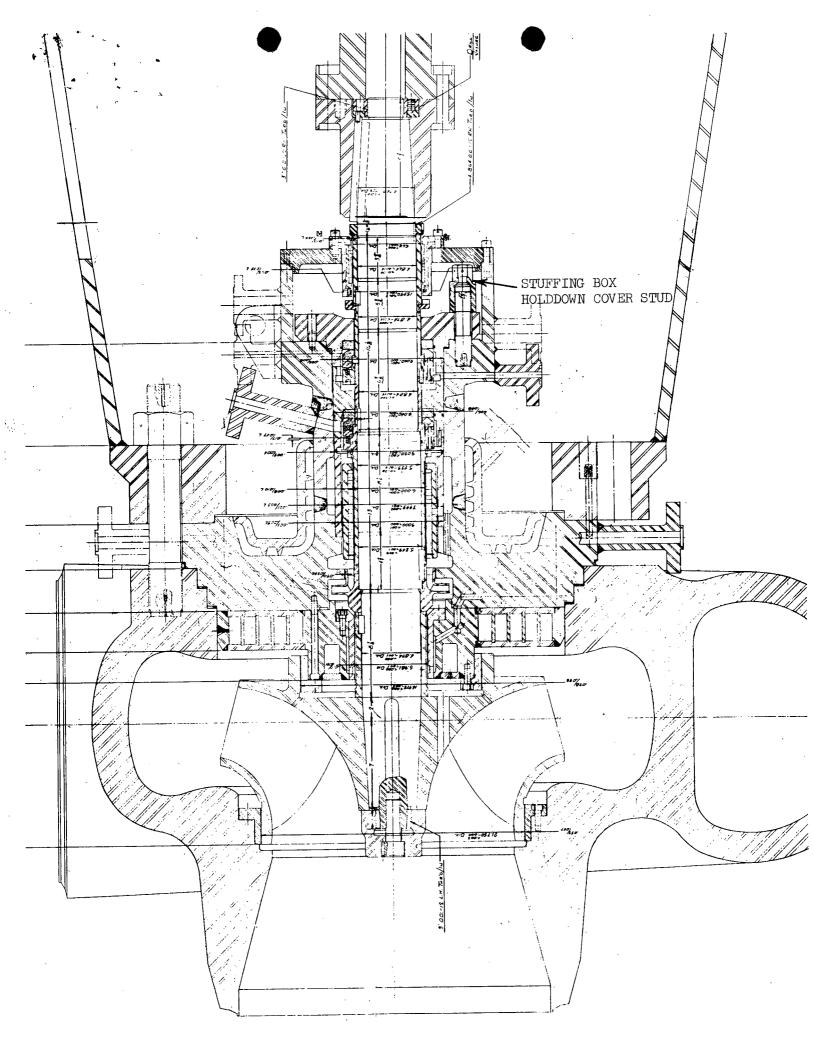

On April 5, 1974, it was discovered that one of the ten stuffing box holddown cover studs on No. 12 recirculation pump had failed (see attached figure). Subsequent ultrasonic examination revealed significant internal defects in all of the remaining studs on No. 12 recirculation pump and in nine of the ten studs on No. 11 recirculation pump.

Complete failure of all the studs on a recirculation pump could result in primary coolant leakage past the pump shaft seal into the drywell. It is noted that the pump is capable of being shutdown and isolated in the event of significant leakage. This is the first time that failure of any recirculation pump stuffing box holddown cover studs has been detected.