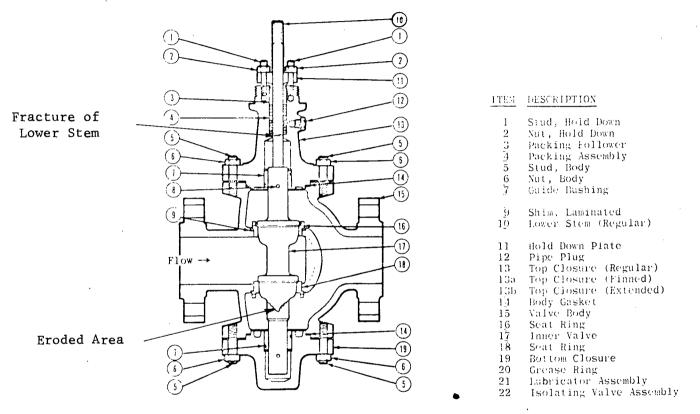

On April 10, 1974, an inspection of the RHR Service Water Control Valve, CV-1728, revealed that the lower valve stem was broken. Further inspection revealed significant metal erosion below the lower port disc. (See attached figure) The nature of these failures and the design of the valve are such that the valve was still able to perform its function of controlling differential pressure between the RHR and RHR Service Water. The valve operator withdraws the stem to a given position and maintains that position through a position feedback device. The inner valve is designed to open when either normal flow or normal differential pressure forces are appled across the valve ports. Consequently, the inner valve will be forced open by hydraulic forces until it is restrained at the required position by the severed lower stem.

Yours very truly,

L O Maver, PE

Director of Nuclear Support Services

LOM/kn

3515

cc: J G Keppler
 G Charnoff
 Minnesota Pollution Control Agency
 Attn. E A Pryzina

\_\_ Indicates Recommended Spare Parts

Figure 1. Typical Double Port Valve