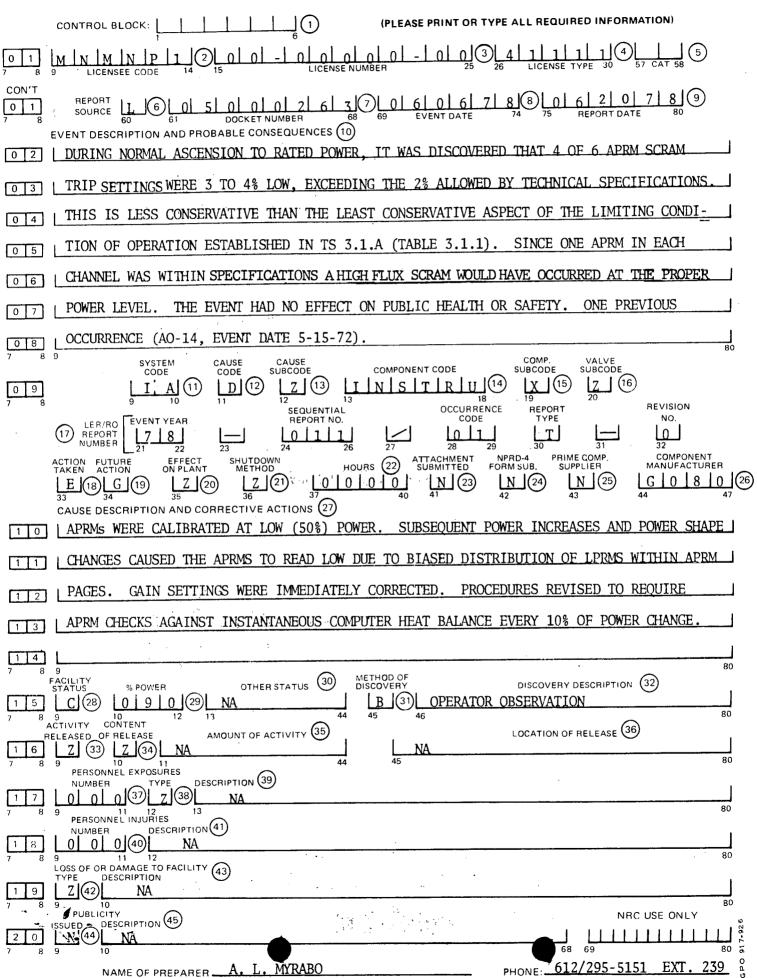

SUBJECT:

NOTARIZED: NO

COPIES RECEIVED

LTR 1 ENCL 1

FORWARDING LICENSEE EVENT REPT (RO 50-263/78-011) ON 06/06/78 CONCERNING DURING NORMAL ASCENSION TO RATED PWR, IT WAS DISCOVERED THAT 4 OF 6 APRM SCRAM TRIP SETTING WERE 3 TO 4% LOW, EXCEEDING-THE 2% ALLOWED BY TECH SPECS.

## APRM Low Gain Setting

The Licensee Event Report for this occurrence is reproduced on the back of this letter. Enclosed are three copies.

This event is reported in compliance with Technical Specification 6.7.B.l.b.