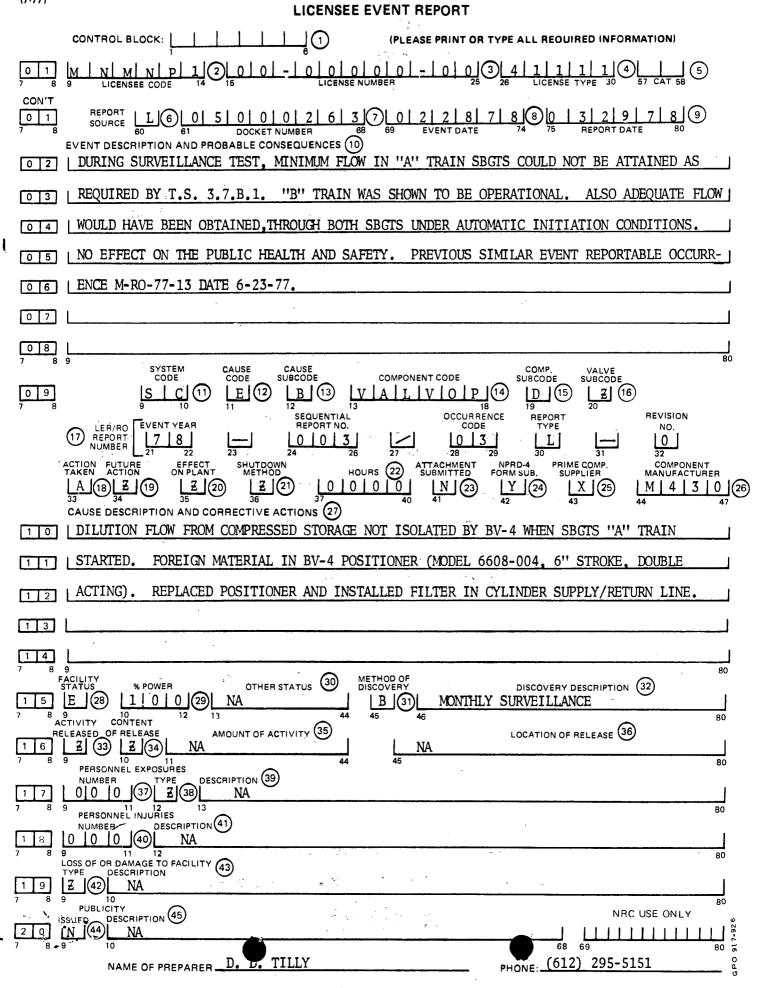

## SBGTS "A" Train Low Flow

The Licensee Event Report for this occurrence is reproduced on the back of this letter. Enclosed are three copies.

This event is reported in compliance with Technical Specification 6.7.B.2.b since it constitutes operation in a degraded mode for a period of time permitted by the Limiting Conditions for Operation.

**U.S. NUCLEAR REGULATORY COMMISSION** 