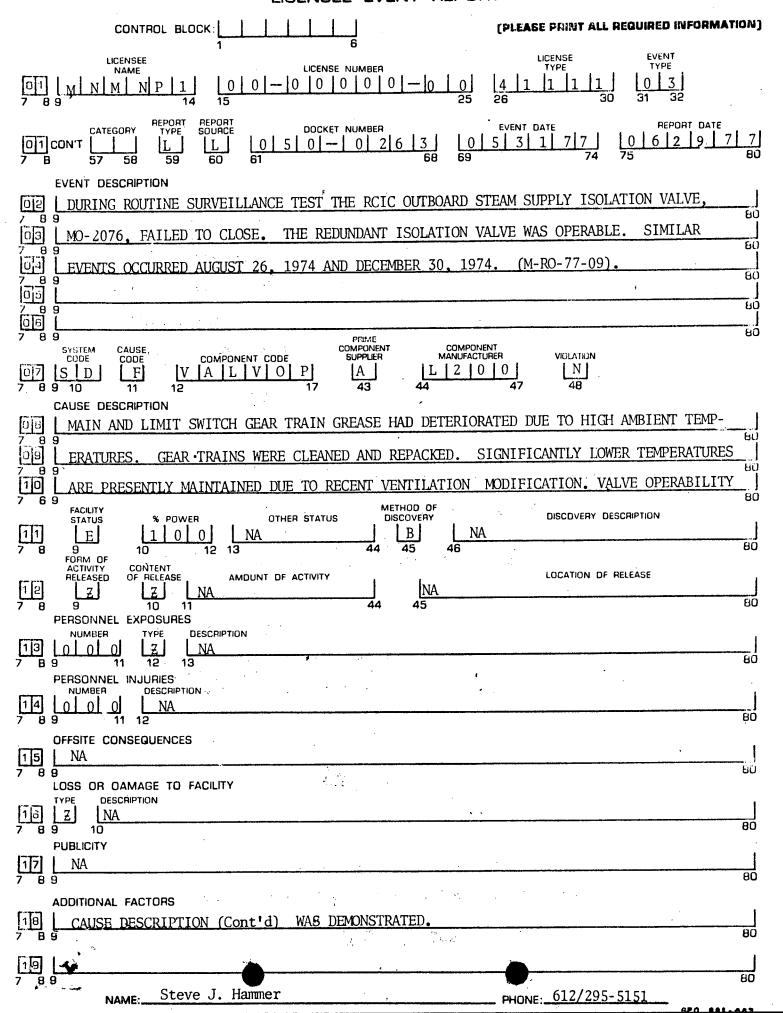

## Failure of RCIC Outboard Isolation Valve MO-2076

The Licensee Event Report for this occurrence is reproduced on the back of this letter. Enclosed are three copies.

Yours very truly,

L O Mayer, PE Manager of Nuclear Support Services