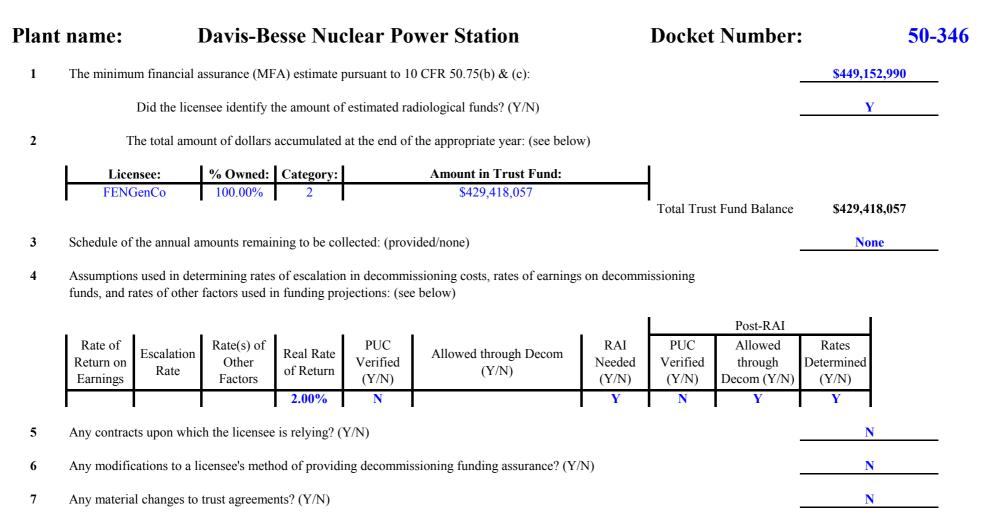

If a change has occurred, the reviewer will document on this sheet that a change has occurred and identify the reviewer who will evaluate the change: (see below)

Signature: Kosmas Lois Date: 07/08/2011 Secondary Signature: Jo Ann Simpson Date: 07/13/2011