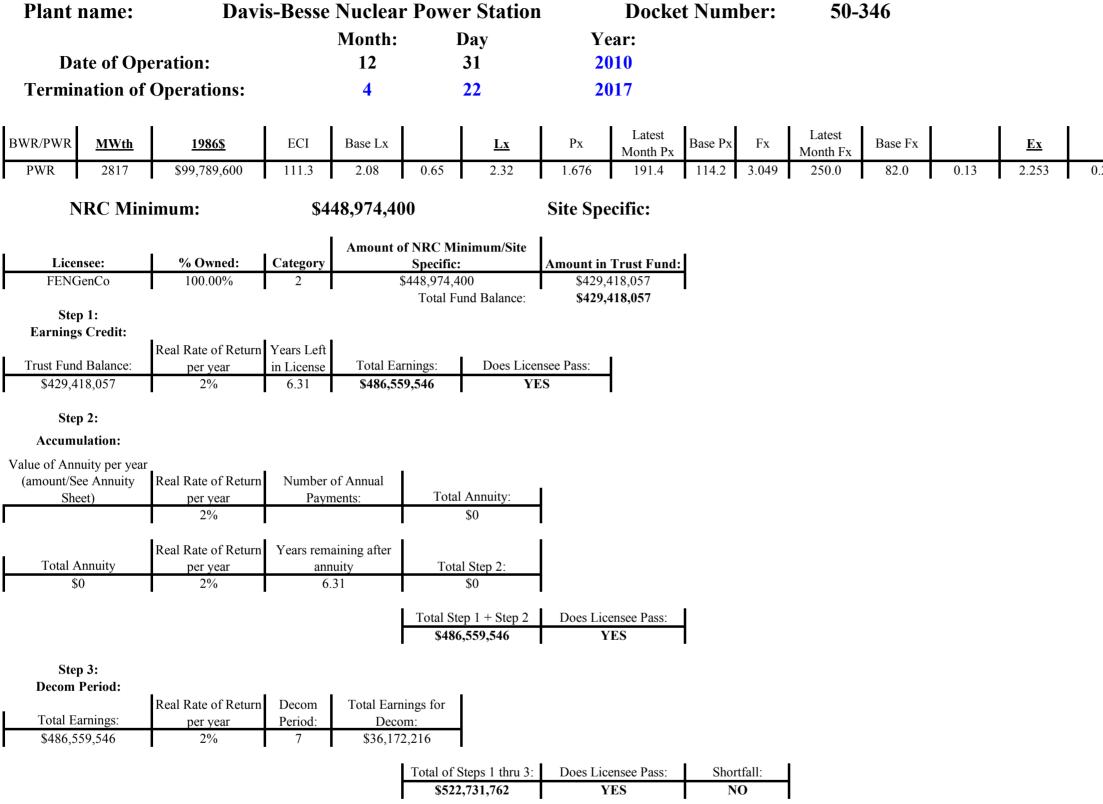

Spreadsheet created by: Aaron Szabo, Shawn Harwell Formulas verified by: Clayton Pittiglio

|      | <u>Bx</u> |
|------|-----------|
| 0.22 | 12.28     |

Shortfall: NO

| Plant name: Davis                 |            | sse Nuclear P | ower Station | <b>Docket Number:</b> | 50-346 |
|-----------------------------------|------------|---------------|--------------|-----------------------|--------|
|                                   |            | Month:        | Day          | Year:                 |        |
| <b>Date of Operation:</b>         |            | 12            | 31           | 2010                  |        |
| Termination of Operation          | ons:       | 4             | 22           | 2017                  |        |
| If licensee is granted greater th | nan 2% RRR |               |              |                       |        |

Total of Steps 4 thru 6:Does Licensee Pass:\$522,731,762YES

| Step 4:<br>Earnings Credit: |                     |            |             |           |              |                     |
|-----------------------------|---------------------|------------|-------------|-----------|--------------|---------------------|
| 8                           | Real Rate of Return | Years Left |             |           |              |                     |
| Trust Fund Balance:         | per year            | in License | Total Ea    | rnings:   | Does Licen   | see Pass:           |
| \$429,418,057               | 2.00%               | 6.31       | \$486,55    | 9,546     | YE           | S                   |
| Step 5:                     |                     |            |             |           |              |                     |
| Accumulation:               |                     |            |             |           |              |                     |
| Accumulation.               | Real Rate of Return | Number o   | of Annual   |           |              |                     |
| Value of Annuity per year   |                     | Paym       |             | Total     | Annuity:     |                     |
| \$0                         | 2.00%               | (          |             |           | \$0          |                     |
|                             |                     |            |             |           | -            |                     |
|                             | Real Rate of Return | Years rema | ining after |           |              |                     |
| Total Annuity               | per year            | ann        | -           | Tota      | l Step 5     |                     |
| \$0                         | 2.00%               | 6.         | 31          |           | \$0          |                     |
|                             |                     |            |             |           | -            |                     |
|                             |                     |            |             | Total Ste | p 4 + Step 5 | Does Licensee Pass: |
|                             |                     |            |             | \$486     | ,559,546     | YES                 |
|                             |                     |            |             |           |              |                     |
| Step 6:                     |                     |            |             |           |              |                     |
| Decom Period:               |                     |            |             | 1         |              |                     |
| T ( 1 F                     | Real Rate of Return |            | Total Earn  | -         |              |                     |
| Total Earnings:             | per year            | Period:    | Deco        |           |              |                     |
| \$486,559,546               | 2.00%               | 7          | \$36,172    | 2,216     |              |                     |
|                             |                     |            |             |           |              |                     |

Signature: Kosmas Lois Date: 07/08/2011 Secondary Signature: Jo Ann Simpson Date: 07/13/2011

Spreadsheet created by: Aaron Szabo, Shawn Harwell Formulas verified by: Clayton Pittiglio

| ANNUITY                           |   |    |      |
|-----------------------------------|---|----|------|
| <b>Termination of Operations:</b> | 4 | 22 | 2017 |