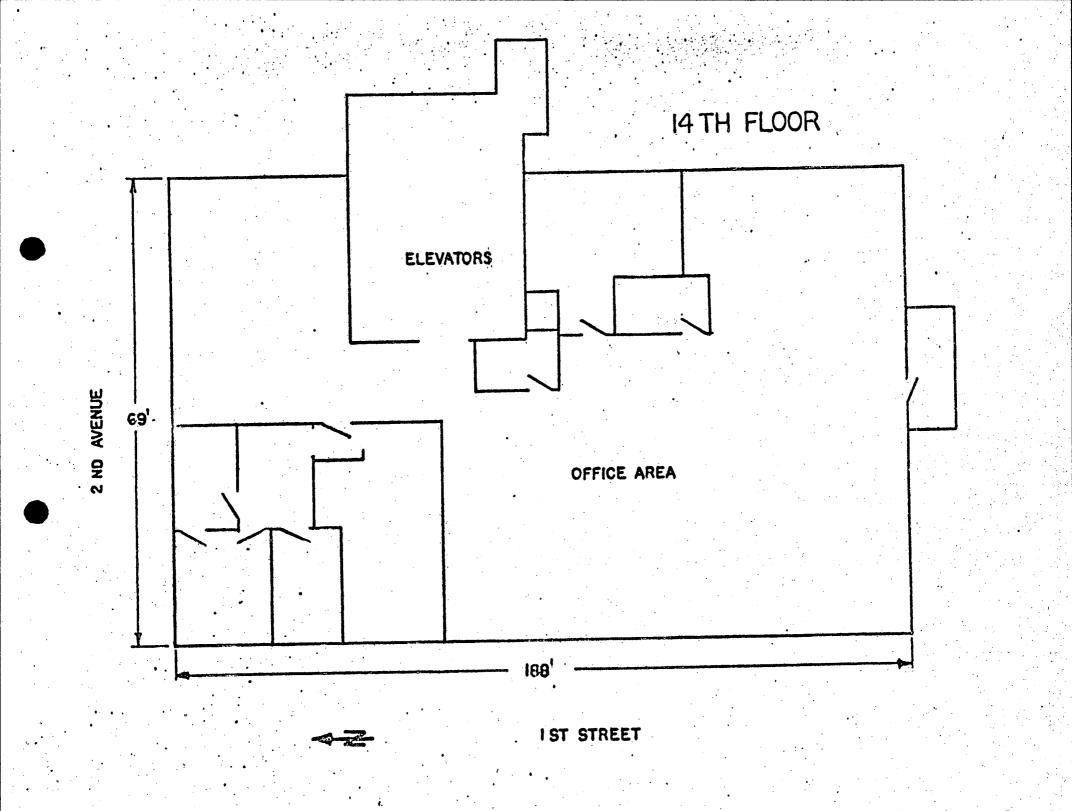

## Excerpt, D. Eisenhut Letter 4/25/8D

| 30D on 6 | Io<br>EO | owa Electric<br>DF | 10 Miles<br>From<br>Site<br>Existing | ~ | 1 | Approxi-<br>mately<br>75 on 14<br>Approxi-<br>mately<br>30D on 6 | ~ | <b>/</b> |  | Habitable | N.A. |
|----------|----------|--------------------|--------------------------------------|---|---|------------------------------------------------------------------|---|----------|--|-----------|------|
|----------|----------|--------------------|--------------------------------------|---|---|------------------------------------------------------------------|---|----------|--|-----------|------|