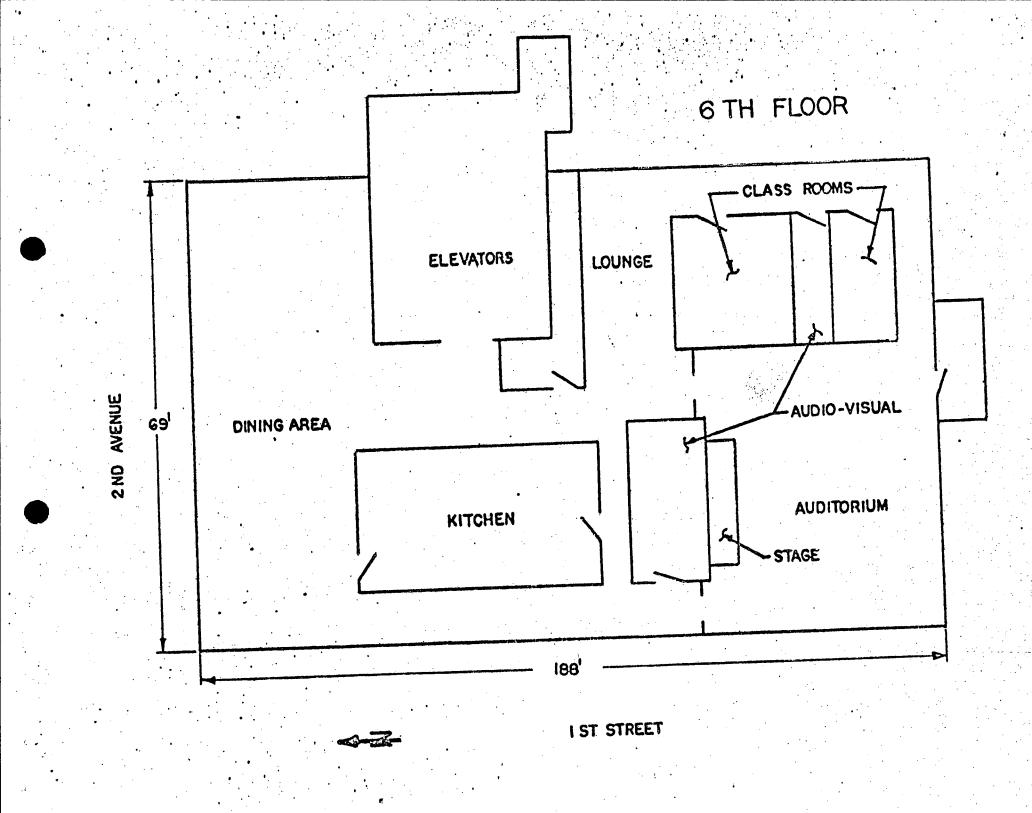

## Excerpt, D. Eisenhut Letter 4/25/8D

| 30D on 6 | Io<br>EO | owa Electric<br>DF | 10 Miles<br>From<br>Site<br>Existing | ~ | 1 | Approxi-<br>mately<br>75 on 14<br>Approxi-<br>mately<br>30D on 6 | ~ | <b>/</b> |  | Habitable | N.A. |
|----------|----------|--------------------|--------------------------------------|---|---|------------------------------------------------------------------|---|----------|--|-----------|------|
|----------|----------|--------------------|--------------------------------------|---|---|------------------------------------------------------------------|---|----------|--|-----------|------|