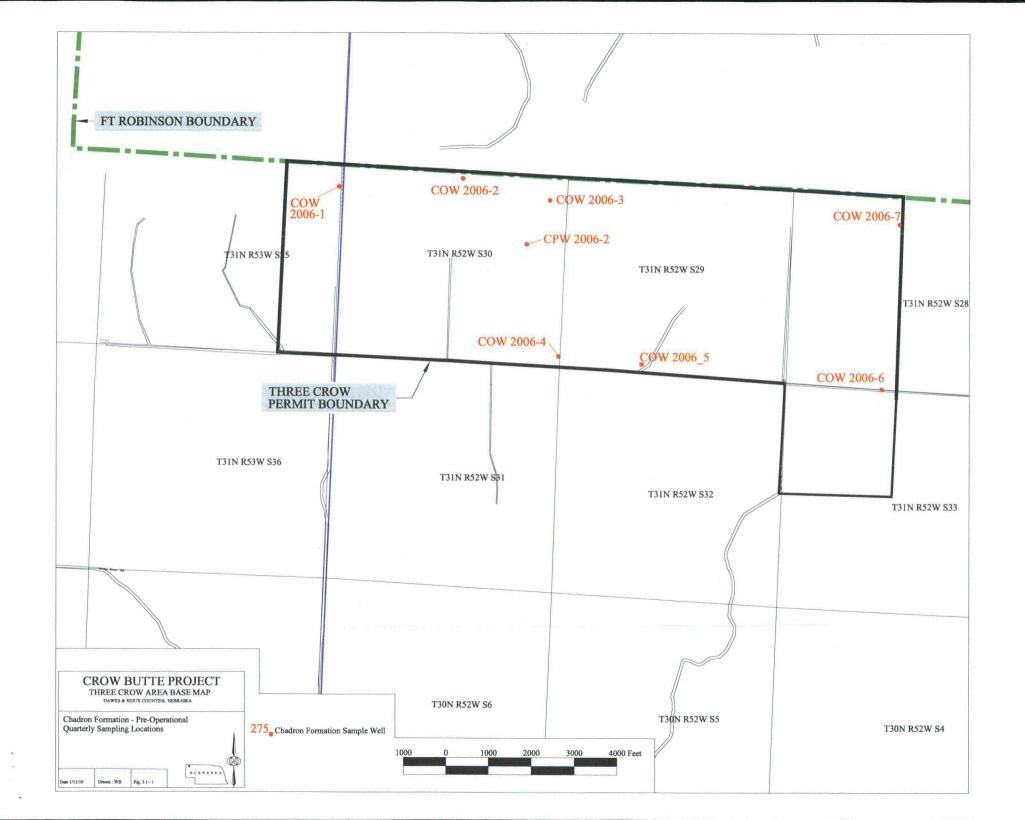

Attachments:

3CrowQuarterlySampleToCWells (3).pdf; MarslandQuarterlySamplingWells (3).pdf

Ron - Attached please find maps depicting proposed locations for Basal Chadron quarterly baseline monitoring. If possible, Cameco would appreciate, in light of these proposed locations, clarification of NRC monitoring expectations. If appropriate, Cameco would be prepared to discuss the locations as part of the meeting being scheduled for the week of August 8th.