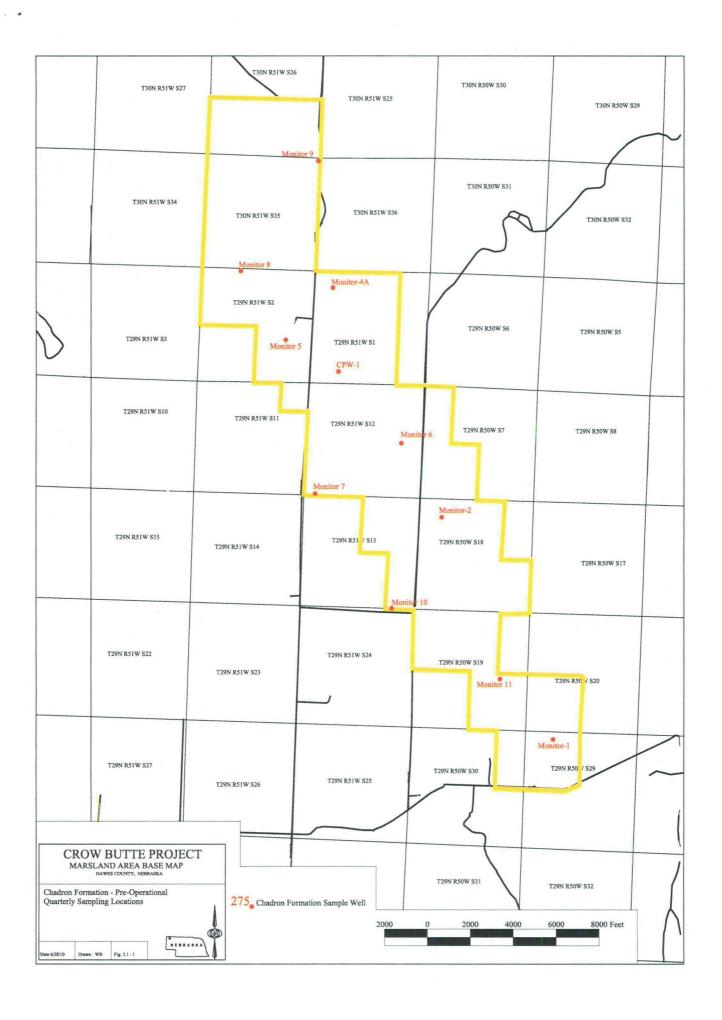

Attachments:

3CrowQuarterlySampleToCWells (3).pdf; MarslandQuarterlySamplingWells (3).pdf

Ron - Attached please find maps depicting proposed locations for Basal Chadron quarterly baseline monitoring. If possible, Cameco would appreciate, in light of these proposed locations, clarification of NRC monitoring expectations. If appropriate, Cameco would be prepared to discuss the locations as part of the meeting being scheduled for the week of August 8th.