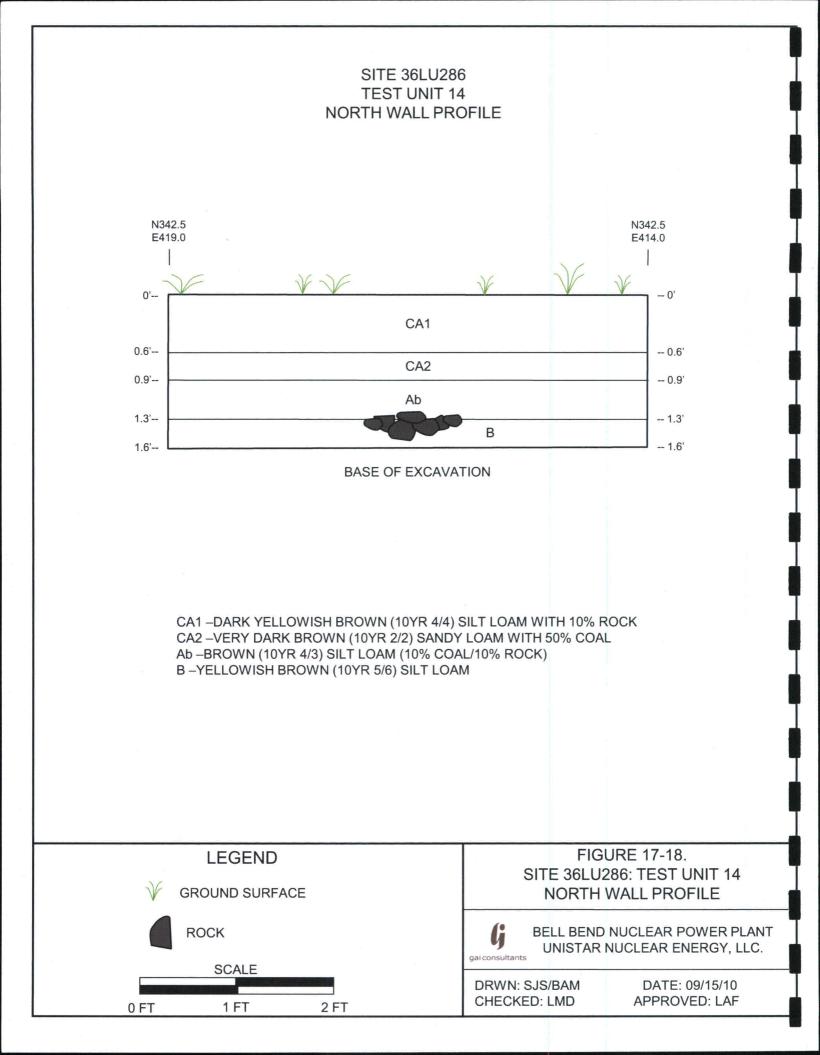

Close-interval shovel tests, excavated in proximity to the location of former structures generally exposed an A-B soil horizon sequence and evidence of disturbance resulting from structure demolition and subsequent emplacement of gravel across the surface (Figures 17-3 and 17-4). STP 2, located 16 feet (5 meters) west of the Structure 1 foundation, consisted of a 22-cm-thick brown silt loam A horizon above a yellowish-brown silt loam B horizon. Situated approximately 16 feet (5 meters) east of former Structure 5, in the site's northern portion, STP J1 exposed a 13-cm-thick grayish-brown silt loam A horizon with gravel and a yellowish-brown silt loam B

horizon. STP J4 was excavated at the northern edge of former Structure 8, in the southeast portion of the site; the profile of this shovel test consisted of a 38-cm-thick brown silt loam A horizon with a high percentage of cobbles/gravels and a yellowish-brown silty clay loam B horizon. Excavated near the site's western edge, north of former Structure 4, STP 4 revealed a 49-cm-thick brown silt loam A/CA horizon with 50 percent gravel above a yellowish-brown silt loam B horizon. Historic artifacts were recovered from the A horizon. No cultural features or intact structural remains were identified in the shovel tests.