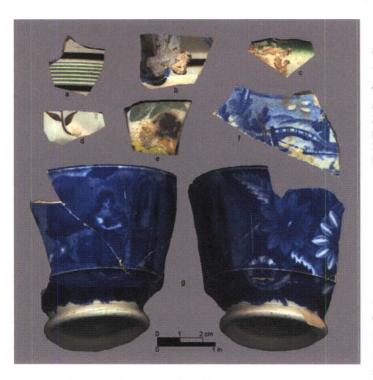

### Phase Ib Artifact Analysis

Phase Ib investigations at Site 36LU286 yielded 228 historic artifacts (Table 17-1). Architectural and kitchen-related artifacts were common, which is typical of a domestic site. Architectural remains include asphalt shingles, brick, window glass and wood pieces. Kitchen artifacts include bottle glass and whiteware, redware, and stoneware ceramics. One stainless steel knife was also recovered. Other remains from the investigation include bone and plastic.

| Class                                    | Subclass                                 | Ware Type/Object                                                                                                                                                                                                                                                                                                                                                                                                                                                            | Count | Percent |
|------------------------------------------|------------------------------------------|-----------------------------------------------------------------------------------------------------------------------------------------------------------------------------------------------------------------------------------------------------------------------------------------------------------------------------------------------------------------------------------------------------------------------------------------------------------------------------|-------|---------|
| Architecture                             | Brick, Block                             | brick                                                                                                                                                                                                                                                                                                                                                                                                                                                                       | 5     | 2.19%   |
|                                          | Building Materials                       | wood                                                                                                                                                                                                                                                                                                                                                                                                                                                                        | 3     | 1.32%   |
|                                          | Nails/Spikes                             | nail, cut                                                                                                                                                                                                                                                                                                                                                                                                                                                                   | 4     | 1.75%   |
|                                          |                                          | kbrick5aterialswood3assnail, cut4nail, indeterminate5nail, wire1shingle11asswindow glass36Architecture Subtotal6565onshell casing1bone1teeth1skull fragment6redware, plain2redware, paste10redware, paste10whiteware, shell edge6whiteware, shell edge6whiteware, shell edge6whiteware, spanged3redware, glazed69stoneware, juff bodied1stoneware, indeterminate paste2whiteware, fransfer printed, purple1tookware, Etcknife1sbeer bottle1bottle glass6Kitchen Subtotal152 | 2.19% |         |
|                                          |                                          | nail, wire                                                                                                                                                                                                                                                                                                                                                                                                                                                                  | 1     | 0.44%   |
|                                          | Roofing                                  | shingle                                                                                                                                                                                                                                                                                                                                                                                                                                                                     | 11    | 4.82%   |
|                                          | Window Glass                             |                                                                                                                                                                                                                                                                                                                                                                                                                                                                             | 36    | 15.79%  |
|                                          |                                          |                                                                                                                                                                                                                                                                                                                                                                                                                                                                             | 65    | 28.51%  |
| Arms                                     | Ammunition                               | shell casing                                                                                                                                                                                                                                                                                                                                                                                                                                                                | 1     | 0.44%   |
| rchitecture rms aunal itchen             | Bone                                     | bone                                                                                                                                                                                                                                                                                                                                                                                                                                                                        | 1     | 0.44%   |
|                                          |                                          | teeth                                                                                                                                                                                                                                                                                                                                                                                                                                                                       | 1     | 0.44%   |
|                                          |                                          | skull fragment                                                                                                                                                                                                                                                                                                                                                                                                                                                              | 6     | 2.63%   |
|                                          |                                          | Faunal Subtotal                                                                                                                                                                                                                                                                                                                                                                                                                                                             | 8     | 3.51%   |
| Kitchen                                  | Ceramic                                  | pearlware, plain                                                                                                                                                                                                                                                                                                                                                                                                                                                            | 2     | 0.88%   |
|                                          |                                          |                                                                                                                                                                                                                                                                                                                                                                                                                                                                             | 10    | 4.39%   |
|                                          |                                          |                                                                                                                                                                                                                                                                                                                                                                                                                                                                             | 9     | 3.95%   |
|                                          | i ana ang na ang ang ang ang ang ang ang |                                                                                                                                                                                                                                                                                                                                                                                                                                                                             | 5     | 2.19%   |
|                                          |                                          | whiteware, plain                                                                                                                                                                                                                                                                                                                                                                                                                                                            | 33    | 14.47%  |
| an a |                                          | whiteware, shell edge                                                                                                                                                                                                                                                                                                                                                                                                                                                       | 6     | 2.63%   |
|                                          |                                          | whiteware, simple bands                                                                                                                                                                                                                                                                                                                                                                                                                                                     | 3     | 1.32%   |
|                                          |                                          |                                                                                                                                                                                                                                                                                                                                                                                                                                                                             | 3     | 1.32%   |
|                                          |                                          |                                                                                                                                                                                                                                                                                                                                                                                                                                                                             | 69    | 30.26%  |
|                                          |                                          |                                                                                                                                                                                                                                                                                                                                                                                                                                                                             | 1     | 0.44%   |
|                                          |                                          | stoneware, indeterminate paste                                                                                                                                                                                                                                                                                                                                                                                                                                              | 2     | 0.88%   |
|                                          |                                          | whiteware, transfer printed, purple                                                                                                                                                                                                                                                                                                                                                                                                                                         | 1     | 0.44%   |
|                                          | Utensils, Cookware, Etc                  |                                                                                                                                                                                                                                                                                                                                                                                                                                                                             | 1     | 0.44%   |
|                                          | Bottles/Jars                             | beer bottle                                                                                                                                                                                                                                                                                                                                                                                                                                                                 |       | 0.44%   |
|                                          |                                          | bottle glass                                                                                                                                                                                                                                                                                                                                                                                                                                                                | 6     | 2.63%   |
|                                          |                                          |                                                                                                                                                                                                                                                                                                                                                                                                                                                                             | 152   | 66.67%  |
| Unidentifiable                           | Indeterminate                            | plastic                                                                                                                                                                                                                                                                                                                                                                                                                                                                     | 2     | 0.88%   |
|                                          |                                          | TOTAL                                                                                                                                                                                                                                                                                                                                                                                                                                                                       | 228   | 100.00% |

| Table 17-1. Site 36LU28 | 6: Phase I | b Pattern | Analysis |
|-------------------------|------------|-----------|----------|
|-------------------------|------------|-----------|----------|

The Phase Ib assemblage contained mid-nineteenth-century decorated whiteware ceramics including hand-painted (1840-1860), shell edge decorated (1830 – ca 1890), transfer print (1830-1860), annular (1830-1860) and sponge (1830-1871). The assemblage also included cut nails (ca.1790s-1890s), and thin window glass, which is typically found on early- to mid-