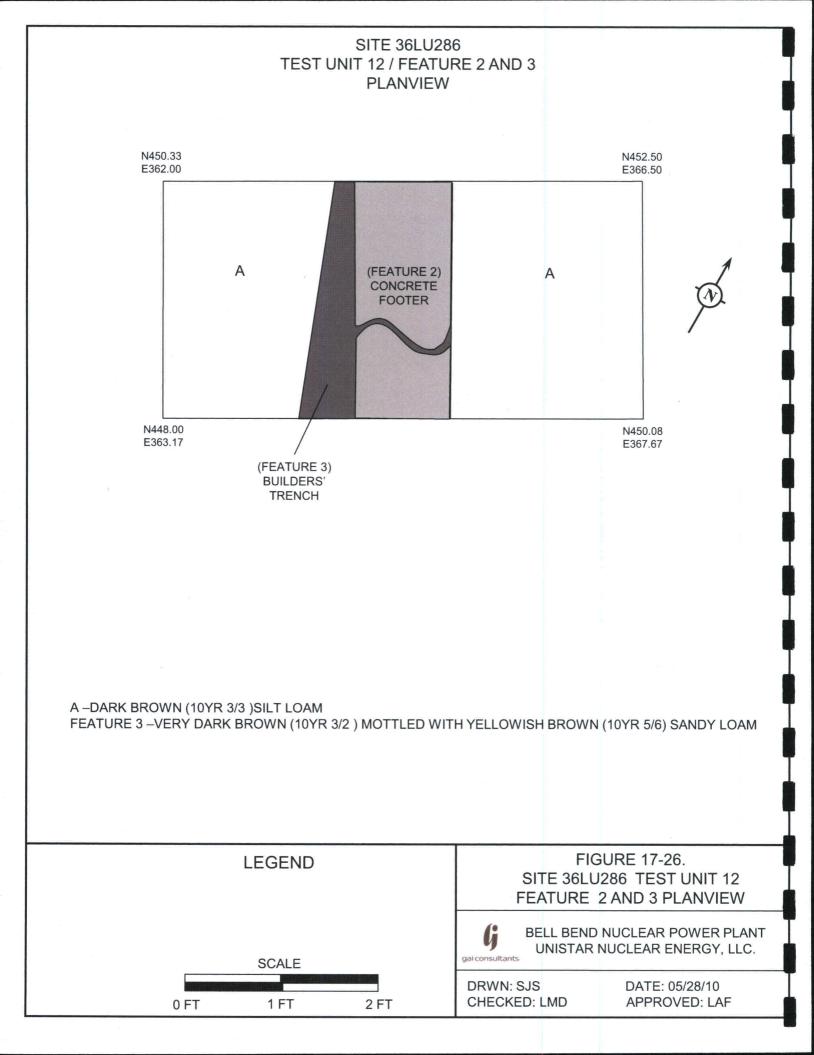

GAI documented three areas of structural remains at Site 36LU286. The most extensive remains were associated with Structure 1, the former farmhouse (see Figure 17-2); the other structural remains were minimal. Structure 1 was represented by an L-shaped stone foundation with estimated maximum dimensions of 33x49 feet (10x15 meters). It appeared to consist of a main house block and a northern extension. Lines of partially exposed stones marked the structure's north and west walls and portions of its south wall.

Based on aerial photography, Structure 2 (a barn complex) was formerly located approximately 50 feet (15 meters) north of the farmhouse, opposite the farm lane (see Figure 17-2). A scatter of structural remains was observed on the ground surface in this general area. Located within a 50x72-foot (15x22-meter) radius, these structural remains included an approximately 10x36-foot (3x11-meter) gravel pad, a 8-foot (2.4 meter) section of poured concrete wall, a 5-foot (1.5 meter) square stone-outlined feature and an approximately 11x26 foot (3.5x8-meter) shallow surface depression.