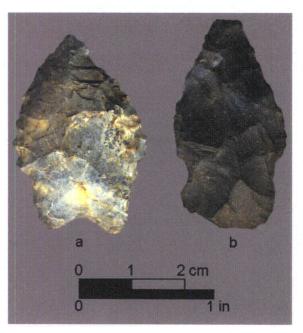

that cannot be associated with a specific lithic reduction stage.

The two projectile points include one heavilyresharpened, Late Paleoindian/Early Archaic Hi Lo point, made from blue-gray chert (see Photograph 17-18). The other point is an untyped stemmed variety made of black chert; it has a broken tip, possibly representing an impact fracture. The Hi-Lo point was recovered approximately 45 feet from the nearest prehistoric find (one flake from the buried A horizon in TU 9), while the untyped point was associated with a low-density scatter of prehistoric finds (*n*=15) in an approximately 2700 square feet (251 square meter) area in the northwest corner of the site.

#### Photograph 17-18. Site 36LU286: Prehistoric Projectile Points

a. Hi-Lo, Late Paleoindian/Early Archaic; b. untyped



These finds are consistent with the low-density prehistoric lithic scatters found in other upland localities during the course of Phase Ib survey of the BBNPP project. These artifacts likely represent multiple, short-term visits to the area by small groups of prehistoric Native Americans during the Late Paleoindian/Early Archaic and other time periods. The prehistoric finds associated with Site 36LU286 are concluded to possess little research value, and no further work is recommended on the prehistoric component of the site.

#### Historic Artifact Pattern Analysis

The kitchen group artifacts represent the remains of food preparation, service, and consumption; 4,011 artifacts, or 41.61% of the site's historic assemblage, fell within the kitchen group (see Table 17-16). This group was di