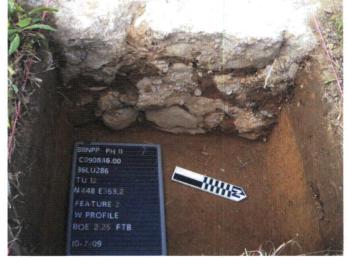

Close-interval shovel tests, excavated in proximity to the location of former structures generally exposed an A-B soil horizon sequence and evidence of disturbance resulting from structure demolition and subsequent emplacement of gravel across the surface (Figures 17-3 and 17-4). STP 2, located 16 feet (5 meters) west of the Structure 1 foundation, consisted of a 22-cm-thick brown silt loam A horizon above a yellowish-brown silt loam B horizon. Situated approximately 16 feet (5 meters) east of former Structure 5, in the site's northern portion, STP J1 exposed a 13-cm-thick grayish-brown silt loam A horizon with gravel and a yellowish-brown silt loam B

horizon. STP J4 was excavated at the northern edge of former Structure 8, in the southeast portion of the site; the profile of this shovel test consisted of a 38-cm-thick brown silt loam A horizon with a high percentage of cobbles/gravels and a yellowish-brown silty clay loam B horizon. Excavated near the site's western edge, north of former Structure 4, STP 4 revealed a 49-cm-thick brown silt loam A/CA horizon with 50 percent gravel above a yellowish-brown silt loam B horizon. Historic artifacts were recovered from the A horizon. No cultural features or intact structural remains were identified in the shovel tests.