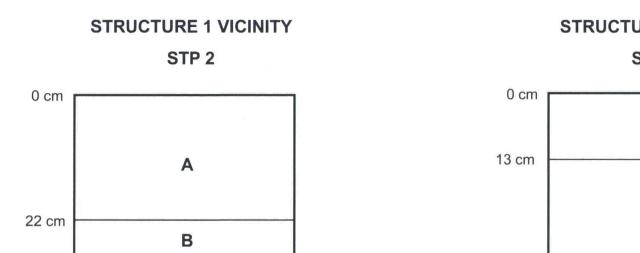

Close-interval shovel tests, excavated in proximity to the location of former structures generally exposed an A-B soil horizon sequence and evidence of disturbance resulting from structure demolition and subsequent emplacement of gravel across the surface (Figures 17-3 and 17-4). STP 2, located 16 feet (5 meters) west of the Structure 1 foundation, consisted of a 22-cm-thick brown silt loam A horizon above a yellowish-brown silt loam B horizon. Situated approximately 16 feet (5 meters) east of former Structure 5, in the site's northern portion, STP J1 exposed a 13-cm-thick grayish-brown silt loam A horizon with gravel and a yellowish-brown silt loam B