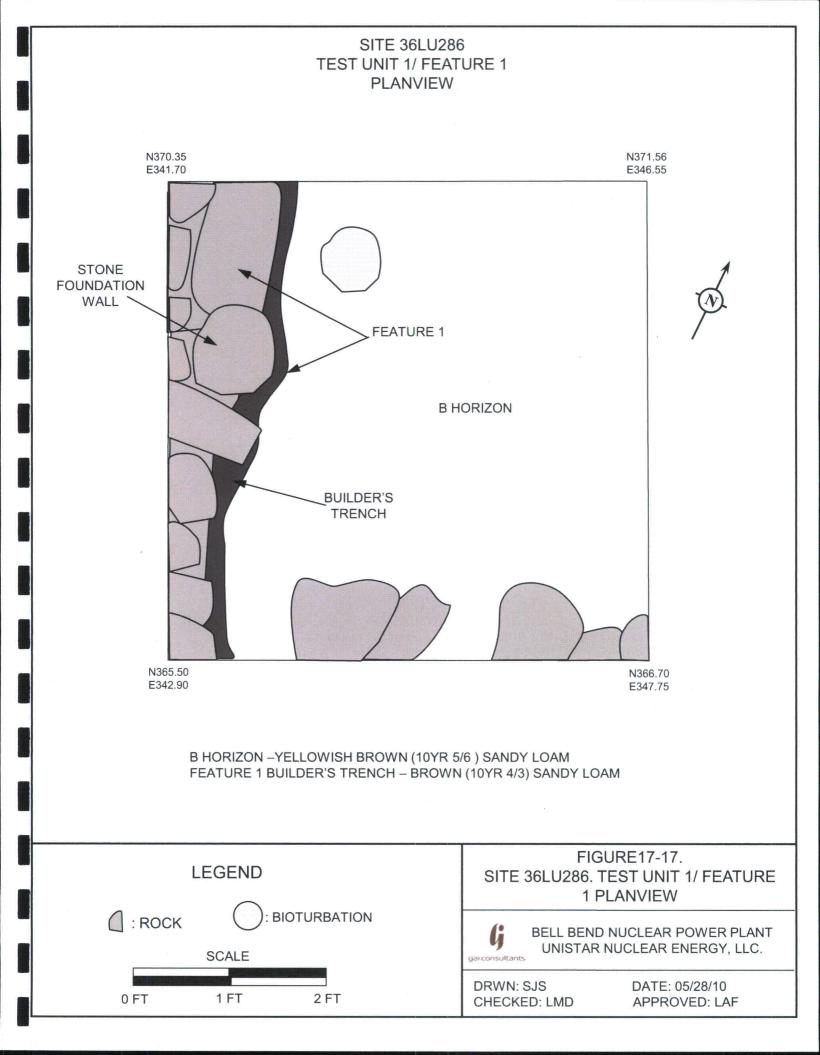

GAI documented three areas of structural remains at Site 36LU286. The most extensive remains were associated with Structure 1, the former farmhouse (see Figure 17-2); the other structural remains were minimal. Structure 1 was represented by an L-shaped stone foundation with estimated maximum dimensions of 33x49 feet (10x15 meters). It appeared to consist of a main house block and a northern extension. Lines of partially exposed stones marked the structure's north and west walls and portions of its south wall.

Close-interval shovel tests, excavated in proximity to the location of former structures generally exposed an A-B soil horizon sequence and evidence of disturbance resulting from structure demolition and subsequent emplacement of gravel across the surface (Figures 17-3 and 17-4). STP 2, located 16 feet (5 meters) west of the Structure 1 foundation, consisted of a 22-cm-thick brown silt loam A horizon above a yellowish-brown silt loam B horizon. Situated approximately 16 feet (5 meters) east of former Structure 5, in the site's northern portion, STP J1 exposed a 13-cm-thick grayish-brown silt loam A horizon with gravel and a yellowish-brown silt loam B