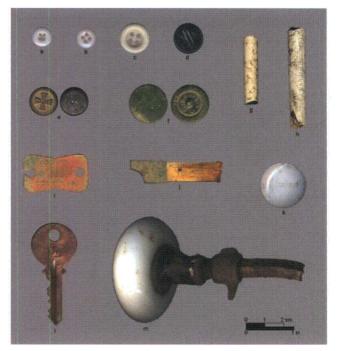

### Phase Ib Artifact Analysis

Phase Ib investigations at Site 36LU286 yielded 228 historic artifacts (Table 17-1). Architectural and kitchen-related artifacts were common, which is typical of a domestic site. Architectural remains include asphalt shingles, brick, window glass and wood pieces. Kitchen artifacts include bottle glass and whiteware, redware, and stoneware ceramics. One stainless steel knife was also recovered. Other remains from the investigation include bone and plastic.

| Class                                    | Subclass                                 | Ware Type/Object                                                                                                                                                                                                                                                                                                                                                                                                                                                            | Count | Percent |
|------------------------------------------|------------------------------------------|-----------------------------------------------------------------------------------------------------------------------------------------------------------------------------------------------------------------------------------------------------------------------------------------------------------------------------------------------------------------------------------------------------------------------------------------------------------------------------|-------|---------|
| Architecture                             | Brick, Block                             | brick                                                                                                                                                                                                                                                                                                                                                                                                                                                                       | 5     | 2.19%   |
|                                          | Building Materials                       | wood                                                                                                                                                                                                                                                                                                                                                                                                                                                                        | 3     | 1.32%   |
|                                          | Nails/Spikes                             | nail, cut                                                                                                                                                                                                                                                                                                                                                                                                                                                                   | 4     | 1.75%   |
|                                          |                                          | kbrick5aterialswood3assnail, cut4nail, indeterminate5nail, wire1shingle11asswindow glass36Architecture Subtotal6565onshell casing1bone1teeth1skull fragment6redware, plain2redware, paste10redware, paste10whiteware, shell edge6whiteware, shell edge6whiteware, shell edge6whiteware, spanged3redware, glazed69stoneware, juff bodied1stoneware, indeterminate paste2whiteware, fransfer printed, purple1tookware, Etcknife1sbeer bottle1bottle glass6Kitchen Subtotal152 | 2.19% |         |
|                                          |                                          | nail, wire                                                                                                                                                                                                                                                                                                                                                                                                                                                                  | 1     | 0.44%   |
|                                          | Roofing                                  | shingle                                                                                                                                                                                                                                                                                                                                                                                                                                                                     | 11    | 4.82%   |
|                                          | Window Glass                             |                                                                                                                                                                                                                                                                                                                                                                                                                                                                             | 36    | 15.79%  |
|                                          |                                          |                                                                                                                                                                                                                                                                                                                                                                                                                                                                             | 65    | 28.51%  |
| Arms                                     | Ammunition                               | shell casing                                                                                                                                                                                                                                                                                                                                                                                                                                                                | 1     | 0.44%   |
| rchitecture rms aunal itchen             | Bone                                     | bone                                                                                                                                                                                                                                                                                                                                                                                                                                                                        | 1     | 0.44%   |
|                                          |                                          | teeth                                                                                                                                                                                                                                                                                                                                                                                                                                                                       | 1     | 0.44%   |
|                                          |                                          | skull fragment                                                                                                                                                                                                                                                                                                                                                                                                                                                              | 6     | 2.63%   |
|                                          |                                          | Faunal Subtotal                                                                                                                                                                                                                                                                                                                                                                                                                                                             | 8     | 3.51%   |
| Kitchen                                  | Ceramic                                  | pearlware, plain                                                                                                                                                                                                                                                                                                                                                                                                                                                            | 2     | 0.88%   |
|                                          |                                          |                                                                                                                                                                                                                                                                                                                                                                                                                                                                             | 10    | 4.39%   |
|                                          |                                          |                                                                                                                                                                                                                                                                                                                                                                                                                                                                             | 9     | 3.95%   |
|                                          | i ana ang na ang ang ang ang ang ang ang |                                                                                                                                                                                                                                                                                                                                                                                                                                                                             | 5     | 2.19%   |
|                                          |                                          | whiteware, plain                                                                                                                                                                                                                                                                                                                                                                                                                                                            | 33    | 14.47%  |
| an a |                                          | whiteware, shell edge                                                                                                                                                                                                                                                                                                                                                                                                                                                       | 6     | 2.63%   |
|                                          |                                          | whiteware, simple bands                                                                                                                                                                                                                                                                                                                                                                                                                                                     | 3     | 1.32%   |
|                                          |                                          |                                                                                                                                                                                                                                                                                                                                                                                                                                                                             | 3     | 1.32%   |
|                                          |                                          |                                                                                                                                                                                                                                                                                                                                                                                                                                                                             | 69    | 30.26%  |
|                                          |                                          |                                                                                                                                                                                                                                                                                                                                                                                                                                                                             | 1     | 0.44%   |
|                                          |                                          | stoneware, indeterminate paste                                                                                                                                                                                                                                                                                                                                                                                                                                              | 2     | 0.88%   |
|                                          |                                          | whiteware, transfer printed, purple                                                                                                                                                                                                                                                                                                                                                                                                                                         | 1     | 0.44%   |
|                                          | Utensils, Cookware, Etc                  |                                                                                                                                                                                                                                                                                                                                                                                                                                                                             | 1     | 0.44%   |
|                                          | Bottles/Jars                             | beer bottle                                                                                                                                                                                                                                                                                                                                                                                                                                                                 |       | 0.44%   |
|                                          |                                          | bottle glass                                                                                                                                                                                                                                                                                                                                                                                                                                                                | 6     | 2.63%   |
|                                          |                                          |                                                                                                                                                                                                                                                                                                                                                                                                                                                                             | 152   | 66.67%  |
| Unidentifiable                           | Indeterminate                            | plastic                                                                                                                                                                                                                                                                                                                                                                                                                                                                     | 2     | 0.88%   |
|                                          |                                          | TOTAL                                                                                                                                                                                                                                                                                                                                                                                                                                                                       | 228   | 100.00% |

| Table 17-1. Site 36LU28 | 6: Phase I | b Pattern | Analysis |
|-------------------------|------------|-----------|----------|
|-------------------------|------------|-----------|----------|

The Phase Ib assemblage contained mid-nineteenth-century decorated whiteware ceramics including hand-painted (1840-1860), shell edge decorated (1830 – ca 1890), transfer print (1830-1860), annular (1830-1860) and sponge (1830-1871). The assemblage also included cut nails (ca.1790s-1890s), and thin window glass, which is typically found on early- to mid-