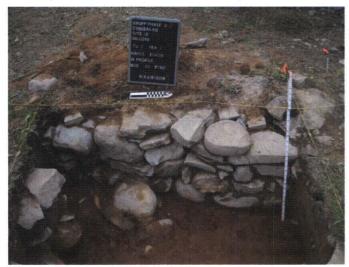

GAI documented three areas of structural remains at Site 36LU286. The most extensive remains were associated with Structure 1, the former farmhouse (see Figure 17-2); the other structural remains were minimal. Structure 1 was represented by an L-shaped stone foundation with estimated maximum dimensions of 33x49 feet (10x15 meters). It appeared to consist of a main house block and a northern extension. Lines of partially exposed stones marked the structure's north and west walls and portions of its south wall.