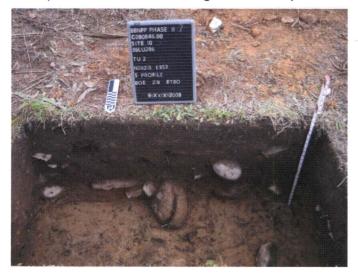

Close-interval shovel tests, excavated in proximity to the location of former structures generally exposed an A-B soil horizon sequence and evidence of disturbance resulting from structure demolition and subsequent emplacement of gravel across the surface (Figures 17-3 and 17-4). STP 2, located 16 feet (5 meters) west of the Structure 1 foundation, consisted of a 22-cm-thick brown silt loam A horizon above a yellowish-brown silt loam B horizon. Situated approximately 16 feet (5 meters) east of former Structure 5, in the site's northern portion, STP J1 exposed a 13-cm-thick grayish-brown silt loam A horizon with gravel and a yellowish-brown silt loam B

horizon. STP J4 was excavated at the northern edge of former Structure 8, in the southeast portion of the site; the profile of this shovel test consisted of a 38-cm-thick brown silt loam A horizon with a high percentage of cobbles/gravels and a yellowish-brown silty clay loam B horizon. Excavated near the site's western edge, north of former Structure 4, STP 4 revealed a 49-cm-thick brown silt loam A/CA horizon with 50 percent gravel above a yellowish-brown silt loam B horizon. Historic artifacts were recovered from the A horizon. No cultural features or intact structural remains were identified in the shovel tests.