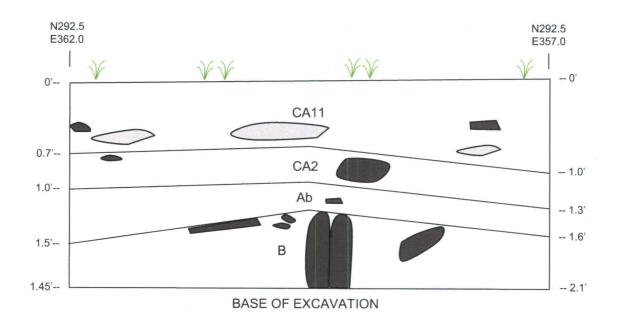

Close-interval shovel tests, excavated in proximity to the location of former structures generally exposed an A-B soil horizon sequence and evidence of disturbance resulting from structure demolition and subsequent emplacement of gravel across the surface (Figures 17-3 and 17-4). STP 2, located 16 feet (5 meters) west of the Structure 1 foundation, consisted of a 22-cm-thick brown silt loam A horizon above a yellowish-brown silt loam B horizon. Situated approximately 16 feet (5 meters) east of former Structure 5, in the site's northern portion, STP J1 exposed a 13-cm-thick grayish-brown silt loam A horizon with gravel and a yellowish-brown silt loam B

horizon. STP J4 was excavated at the northern edge of former Structure 8, in the southeast portion of the site; the profile of this shovel test consisted of a 38-cm-thick brown silt loam A horizon with a high percentage of cobbles/gravels and a yellowish-brown silty clay loam B horizon. Excavated near the site's western edge, north of former Structure 4, STP 4 revealed a 49-cm-thick brown silt loam A/CA horizon with 50 percent gravel above a yellowish-brown silt loam B horizon. Historic artifacts were recovered from the A horizon. No cultural features or intact structural remains were identified in the shovel tests.