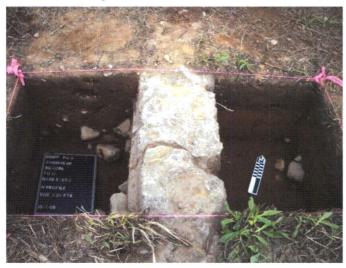

GAI documented three areas of structural remains at Site 36LU286. The most extensive remains were associated with Structure 1, the former farmhouse (see Figure 17-2); the other structural remains were minimal. Structure 1 was represented by an L-shaped stone foundation with estimated maximum dimensions of 33x49 feet (10x15 meters). It appeared to consist of a main house block and a northern extension. Lines of partially exposed stones marked the structure's north and west walls and portions of its south wall.

Based on aerial photography, Structure 2 (a barn complex) was formerly located approximately 50 feet (15 meters) north of the farmhouse, opposite the farm lane (see Figure 17-2). A scatter of structural remains was observed on the ground surface in this general area. Located within a 50x72-foot (15x22-meter) radius, these structural remains included an approximately 10x36-foot (3x11-meter) gravel pad, a 8-foot (2.4 meter) section of poured concrete wall, a 5-foot (1.5 meter) square stone-outlined feature and an approximately 11x26 foot (3.5x8-meter) shallow surface depression.