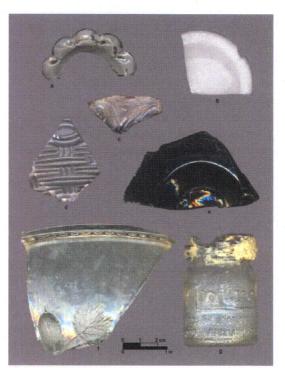

### Phase Ib Artifact Analysis

Phase Ib investigations at Site 36LU286 yielded 228 historic artifacts (Table 17-1). Architectural and kitchen-related artifacts were common, which is typical of a domestic site. Architectural remains include asphalt shingles, brick, window glass and wood pieces. Kitchen artifacts include bottle glass and whiteware, redware, and stoneware ceramics. One stainless steel knife was also recovered. Other remains from the investigation include bone and plastic.