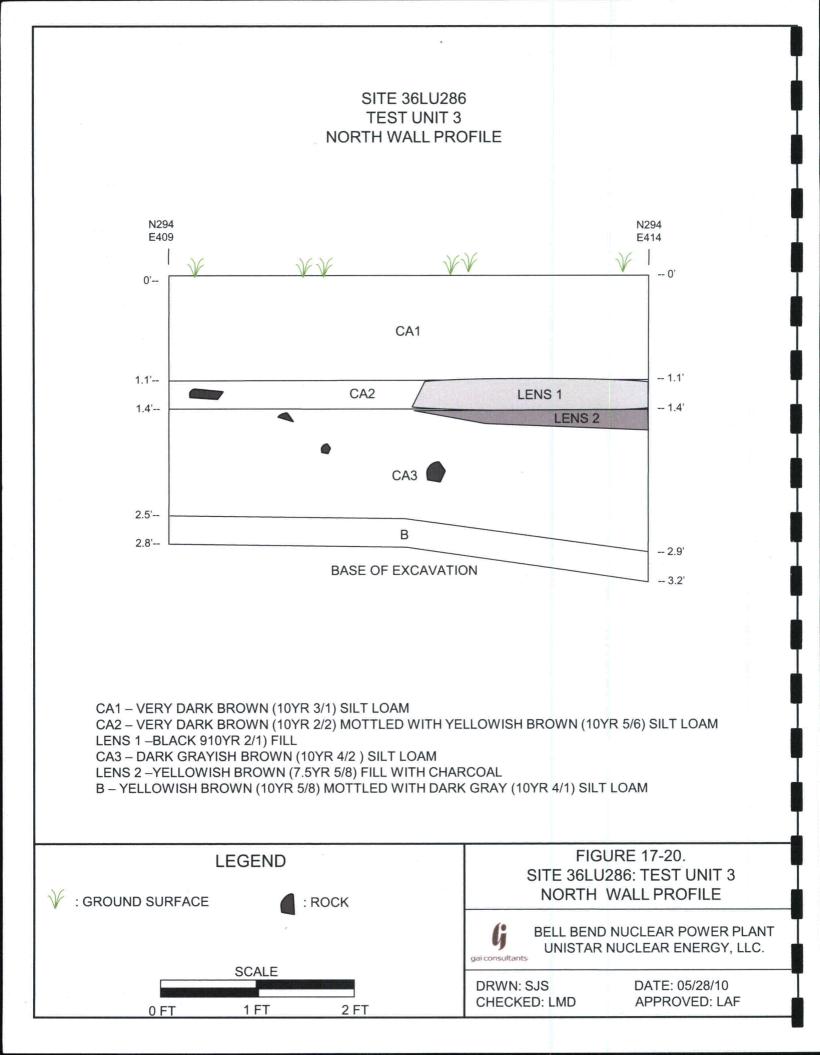

Close-interval shovel tests, excavated in proximity to the location of former structures generally exposed an A-B soil horizon sequence and evidence of disturbance resulting from structure demolition and subsequent emplacement of gravel across the surface (Figures 17-3 and 17-4). STP 2, located 16 feet (5 meters) west of the Structure 1 foundation, consisted of a 22-cm-thick brown silt loam A horizon above a yellowish-brown silt loam B horizon. Situated approximately 16 feet (5 meters) east of former Structure 5, in the site's northern portion, STP J1 exposed a 13-cm-thick grayish-brown silt loam A horizon with gravel and a yellowish-brown silt loam B

horizon. STP J4 was excavated at the northern edge of former Structure 8, in the southeast portion of the site; the profile of this shovel test consisted of a 38-cm-thick brown silt loam A horizon with a high percentage of cobbles/gravels and a yellowish-brown silty clay loam B horizon. Excavated near the site's western edge, north of former Structure 4, STP 4 revealed a 49-cm-thick brown silt loam A/CA horizon with 50 percent gravel above a yellowish-brown silt loam B horizon. Historic artifacts were recovered from the A horizon. No cultural features or intact structural remains were identified in the shovel tests.