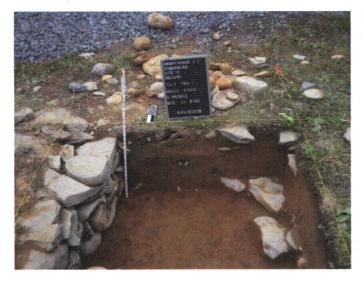

GAI documented three areas of structural remains at Site 36LU286. The most extensive remains were associated with Structure 1, the former farmhouse (see Figure 17-2); the other structural remains were minimal. Structure 1 was represented by an L-shaped stone foundation with estimated maximum dimensions of 33x49 feet (10x15 meters). It appeared to consist of a main house block and a northern extension. Lines of partially exposed stones marked the structure's north and west walls and portions of its south wall.