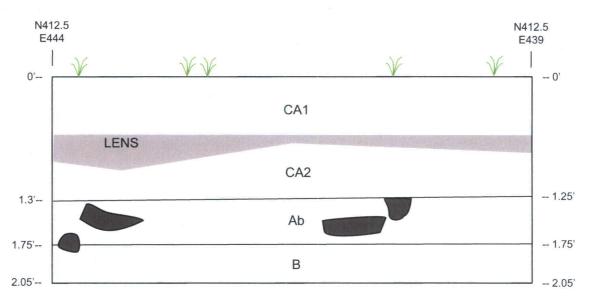

Close-interval shovel tests, excavated in proximity to the location of former structures generally exposed an A-B soil horizon sequence and evidence of disturbance resulting from structure demolition and subsequent emplacement of gravel across the surface (Figures 17-3 and 17-4). STP 2, located 16 feet (5 meters) west of the Structure 1 foundation, consisted of a 22-cm-thick brown silt loam A horizon above a yellowish-brown silt loam B horizon. Situated approximately 16 feet (5 meters) east of former Structure 5, in the site's northern portion, STP J1 exposed a 13-cm-thick grayish-brown silt loam A horizon with gravel and a yellowish-brown silt loam B