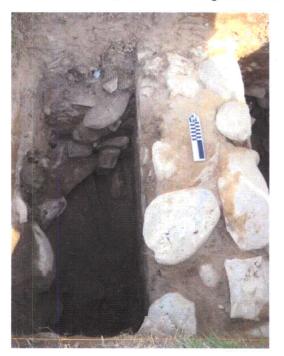

GAI documented three areas of structural remains at Site 36LU286. The most extensive remains were associated with Structure 1, the former farmhouse (see Figure 17-2); the other structural remains were minimal. Structure 1 was represented by an L-shaped stone foundation with estimated maximum dimensions of 33x49 feet (10x15 meters). It appeared to consist of a main house block and a northern extension. Lines of partially exposed stones marked the structure's north and west walls and portions of its south wall.

Stone debris was also observed in the location of Structure 10, a former springhouse situated along the northern edge of the pond see (Figure 17-2). Shovel testing and pedestrian ground survey in the locations of the other structures exposed no evidence of structural remains.