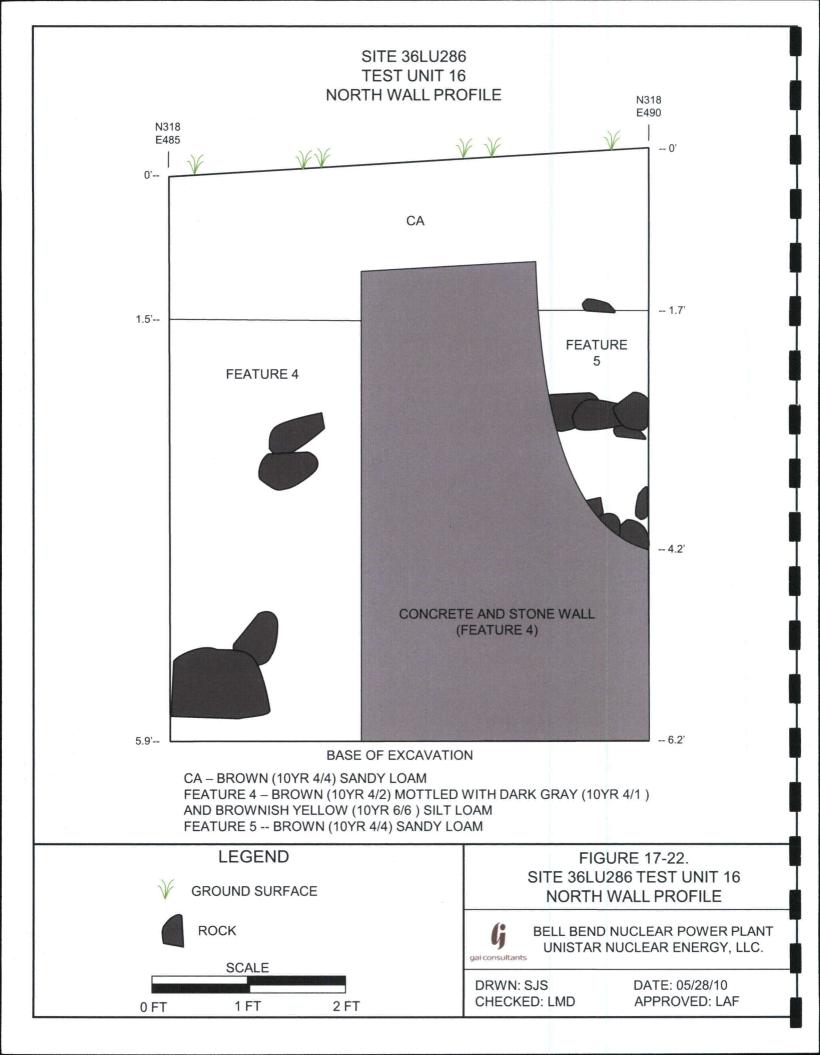

GAI documented three areas of structural remains at Site 36LU286. The most extensive remains were associated with Structure 1, the former farmhouse (see Figure 17-2); the other structural remains were minimal. Structure 1 was represented by an L-shaped stone foundation with estimated maximum dimensions of 33x49 feet (10x15 meters). It appeared to consist of a main house block and a northern extension. Lines of partially exposed stones marked the structure's north and west walls and portions of its south wall.

Based on aerial photography, Structure 2 (a barn complex) was formerly located approximately 50 feet (15 meters) north of the farmhouse, opposite the farm lane (see Figure 17-2). A scatter of structural remains was observed on the ground surface in this general area. Located within a 50x72-foot (15x22-meter) radius, these structural remains included an approximately 10x36-foot (3x11-meter) gravel pad, a 8-foot (2.4 meter) section of poured concrete wall, a 5-foot (1.5 meter) square stone-outlined feature and an approximately 11x26 foot (3.5x8-meter) shallow surface depression.