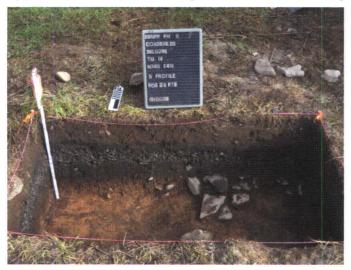

Close-interval shovel tests, excavated in proximity to the location of former structures generally exposed an A-B soil horizon sequence and evidence of disturbance resulting from structure demolition and subsequent emplacement of gravel across the surface (Figures 17-3 and 17-4). STP 2, located 16 feet (5 meters) west of the Structure 1 foundation, consisted of a 22-cm-thick brown silt loam A horizon above a yellowish-brown silt loam B horizon. Situated approximately 16 feet (5 meters) east of former Structure 5, in the site's northern portion, STP J1 exposed a 13-cm-thick grayish-brown silt loam A horizon with gravel and a yellowish-brown silt loam B

horizon. STP J4 was excavated at the northern edge of former Structure 8, in the southeast portion of the site; the profile of this shovel test consisted of a 38-cm-thick brown silt loam A horizon with a high percentage of cobbles/gravels and a yellowish-brown silty clay loam B horizon. Excavated near the site's western edge, north of former Structure 4, STP 4 revealed a 49-cm-thick brown silt loam A/CA horizon with 50 percent gravel above a yellowish-brown silt loam B horizon. Historic artifacts were recovered from the A horizon. No cultural features or intact structural remains were identified in the shovel tests.