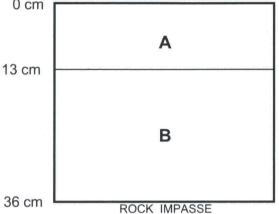

Close-interval shovel tests, excavated in proximity to the location of former structures generally exposed an A-B soil horizon sequence and evidence of disturbance resulting from structure demolition and subsequent emplacement of gravel across the surface (Figures 17-3 and 17-4). STP 2, located 16 feet (5 meters) west of the Structure 1 foundation, consisted of a 22-cm-thick brown silt loam A horizon above a yellowish-brown silt loam B horizon. Situated approximately 16 feet (5 meters) east of former Structure 5, in the site's northern portion, STP J1 exposed a 13-cm-thick grayish-brown silt loam A horizon with gravel and a yellowish-brown silt loam B