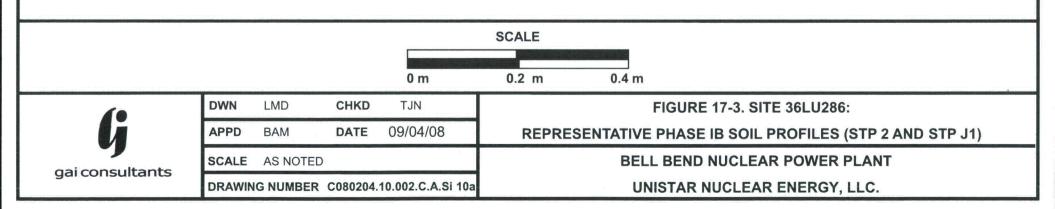

horizon. STP J4 was excavated at the northern edge of former Structure 8, in the southeast portion of the site; the profile of this shovel test consisted of a 38-cm-thick brown silt loam A horizon with a high percentage of cobbles/gravels and a yellowish-brown silty clay loam B horizon. Excavated near the site's western edge, north of former Structure 4, STP 4 revealed a 49-cm-thick brown silt loam A/CA horizon with 50 percent gravel above a yellowish-brown silt loam B horizon. Historic artifacts were recovered from the A horizon. No cultural features or intact structural remains were identified in the shovel tests.