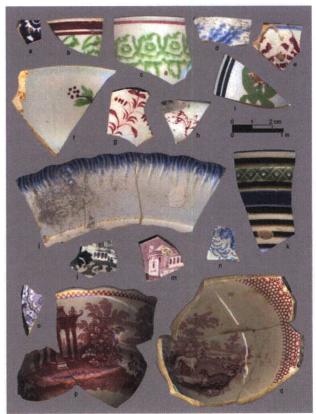

### Phase Ib Artifact Analysis

Phase Ib investigations at Site 36LU286 yielded 228 historic artifacts (Table 17-1). Architectural and kitchen-related artifacts were common, which is typical of a domestic site. Architectural remains include asphalt shingles, brick, window glass and wood pieces. Kitchen artifacts include bottle glass and whiteware, redware, and stoneware ceramics. One stainless steel knife was also recovered. Other remains from the investigation include bone and plastic.

| Class                                    | Subclass                                 | Ware Type/Object                                                                                                                                                                                                                                                                                                                                                                                                                                                            | Count | Percent |
|------------------------------------------|------------------------------------------|-----------------------------------------------------------------------------------------------------------------------------------------------------------------------------------------------------------------------------------------------------------------------------------------------------------------------------------------------------------------------------------------------------------------------------------------------------------------------------|-------|---------|
| Architecture                             | Brick, Block                             | brick                                                                                                                                                                                                                                                                                                                                                                                                                                                                       | 5     | 2.19%   |
|                                          | Building Materials                       | wood                                                                                                                                                                                                                                                                                                                                                                                                                                                                        | 3     | 1.32%   |
|                                          | Nails/Spikes                             | nail, cut                                                                                                                                                                                                                                                                                                                                                                                                                                                                   | 4     | 1.75%   |
|                                          |                                          | kbrick5aterialswood3assnail, cut4nail, indeterminate5nail, wire1shingle11asswindow glass36Architecture Subtotal6565onshell casing1bone1teeth1skull fragment6redware, plain2redware, paste10redware, paste10whiteware, shell edge6whiteware, shell edge6whiteware, shell edge6whiteware, spanged3redware, glazed69stoneware, juff bodied1stoneware, indeterminate paste2whiteware, fransfer printed, purple1tookware, Etcknife1sbeer bottle1bottle glass6Kitchen Subtotal152 | 2.19% |         |
|                                          |                                          | nail, wire                                                                                                                                                                                                                                                                                                                                                                                                                                                                  | 1     | 0.44%   |
|                                          | Roofing                                  | shingle                                                                                                                                                                                                                                                                                                                                                                                                                                                                     | 11    | 4.82%   |
|                                          | Window Glass                             |                                                                                                                                                                                                                                                                                                                                                                                                                                                                             | 36    | 15.79%  |
|                                          |                                          |                                                                                                                                                                                                                                                                                                                                                                                                                                                                             | 65    | 28.51%  |
| Arms                                     | Ammunition                               | shell casing                                                                                                                                                                                                                                                                                                                                                                                                                                                                | 1     | 0.44%   |
| rchitecture rms aunal itchen             | Bone                                     | bone                                                                                                                                                                                                                                                                                                                                                                                                                                                                        | 1     | 0.44%   |
|                                          |                                          | teeth                                                                                                                                                                                                                                                                                                                                                                                                                                                                       | 1     | 0.44%   |
|                                          |                                          | skull fragment                                                                                                                                                                                                                                                                                                                                                                                                                                                              | 6     | 2.63%   |
|                                          |                                          | Faunal Subtotal                                                                                                                                                                                                                                                                                                                                                                                                                                                             | 8     | 3.51%   |
| Kitchen                                  | Ceramic                                  | pearlware, plain                                                                                                                                                                                                                                                                                                                                                                                                                                                            | 2     | 0.88%   |
|                                          |                                          |                                                                                                                                                                                                                                                                                                                                                                                                                                                                             | 10    | 4.39%   |
|                                          |                                          |                                                                                                                                                                                                                                                                                                                                                                                                                                                                             | 9     | 3.95%   |
|                                          | i ana ang na ang ang ang ang ang ang ang |                                                                                                                                                                                                                                                                                                                                                                                                                                                                             | 5     | 2.19%   |
|                                          |                                          | whiteware, plain                                                                                                                                                                                                                                                                                                                                                                                                                                                            | 33    | 14.47%  |
| an a |                                          | whiteware, shell edge                                                                                                                                                                                                                                                                                                                                                                                                                                                       | 6     | 2.63%   |
|                                          |                                          | whiteware, simple bands                                                                                                                                                                                                                                                                                                                                                                                                                                                     | 3     | 1.32%   |
|                                          |                                          |                                                                                                                                                                                                                                                                                                                                                                                                                                                                             | 3     | 1.32%   |
|                                          |                                          |                                                                                                                                                                                                                                                                                                                                                                                                                                                                             | 69    | 30.26%  |
|                                          |                                          |                                                                                                                                                                                                                                                                                                                                                                                                                                                                             | 1     | 0.44%   |
|                                          |                                          | stoneware, indeterminate paste                                                                                                                                                                                                                                                                                                                                                                                                                                              | 2     | 0.88%   |
|                                          |                                          | whiteware, transfer printed, purple                                                                                                                                                                                                                                                                                                                                                                                                                                         | 1     | 0.44%   |
|                                          | Utensils, Cookware, Etc                  |                                                                                                                                                                                                                                                                                                                                                                                                                                                                             | 1     | 0.44%   |
|                                          | Bottles/Jars                             | beer bottle                                                                                                                                                                                                                                                                                                                                                                                                                                                                 |       | 0.44%   |
|                                          |                                          | bottle glass                                                                                                                                                                                                                                                                                                                                                                                                                                                                | 6     | 2.63%   |
|                                          |                                          |                                                                                                                                                                                                                                                                                                                                                                                                                                                                             | 152   | 66.67%  |
| Unidentifiable                           | Indeterminate                            | plastic                                                                                                                                                                                                                                                                                                                                                                                                                                                                     | 2     | 0.88%   |
|                                          |                                          | TOTAL                                                                                                                                                                                                                                                                                                                                                                                                                                                                       | 228   | 100.00% |

| Table 17-1. Site 36LU28 | 6: Phase I | b Pattern | Analysis |
|-------------------------|------------|-----------|----------|
|-------------------------|------------|-----------|----------|

The Phase Ib assemblage contained mid-nineteenth-century decorated whiteware ceramics including hand-painted (1840-1860), shell edge decorated (1830 – ca 1890), transfer print (1830-1860), annular (1830-1860) and sponge (1830-1871). The assemblage also included cut nails (ca.1790s-1890s), and thin window glass, which is typically found on early- to mid-