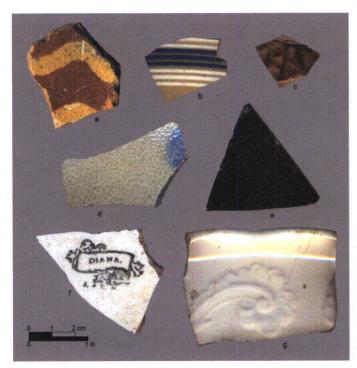

| Table 17-1. Site 36LU28 | 6: Phase I | b Pattern | Analysis |
|-------------------------|------------|-----------|----------|
|-------------------------|------------|-----------|----------|

The Phase Ib assemblage contained mid-nineteenth-century decorated whiteware ceramics including hand-painted (1840-1860), shell edge decorated (1830 – ca 1890), transfer print (1830-1860), annular (1830-1860) and sponge (1830-1871). The assemblage also included cut nails (ca.1790s-1890s), and thin window glass, which is typically found on early- to mid-