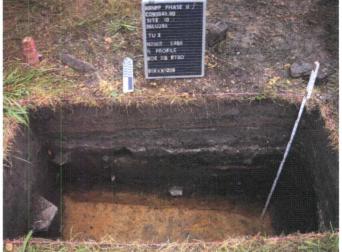

Close-interval shovel tests, excavated in proximity to the location of former structures generally exposed an A-B soil horizon sequence and evidence of disturbance resulting from structure demolition and subsequent emplacement of gravel across the surface (Figures 17-3 and 17-4). STP 2, located 16 feet (5 meters) west of the Structure 1 foundation, consisted of a 22-cm-thick brown silt loam A horizon above a yellowish-brown silt loam B horizon. Situated approximately 16 feet (5 meters) east of former Structure 5, in the site's northern portion, STP J1 exposed a 13-cm-thick grayish-brown silt loam A horizon with gravel and a yellowish-brown silt loam B

horizon. STP J4 was excavated at the northern edge of former Structure 8, in the southeast portion of the site; the profile of this shovel test consisted of a 38-cm-thick brown silt loam A horizon with a high percentage of cobbles/gravels and a yellowish-brown silty clay loam B horizon. Excavated near the site's western edge, north of former Structure 4, STP 4 revealed a 49-cm-thick brown silt loam A/CA horizon with 50 percent gravel above a yellowish-brown silt loam B horizon. Historic artifacts were recovered from the A horizon. No cultural features or intact structural remains were identified in the shovel tests.