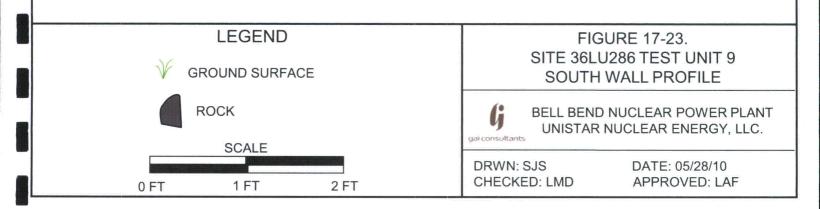

Close-interval shovel tests, excavated in proximity to the location of former structures generally exposed an A-B soil horizon sequence and evidence of disturbance resulting from structure demolition and subsequent emplacement of gravel across the surface (Figures 17-3 and 17-4). STP 2, located 16 feet (5 meters) west of the Structure 1 foundation, consisted of a 22-cm-thick brown silt loam A horizon above a yellowish-brown silt loam B horizon. Situated approximately 16 feet (5 meters) east of former Structure 5, in the site's northern portion, STP J1 exposed a 13-cm-thick grayish-brown silt loam A horizon with gravel and a yellowish-brown silt loam B