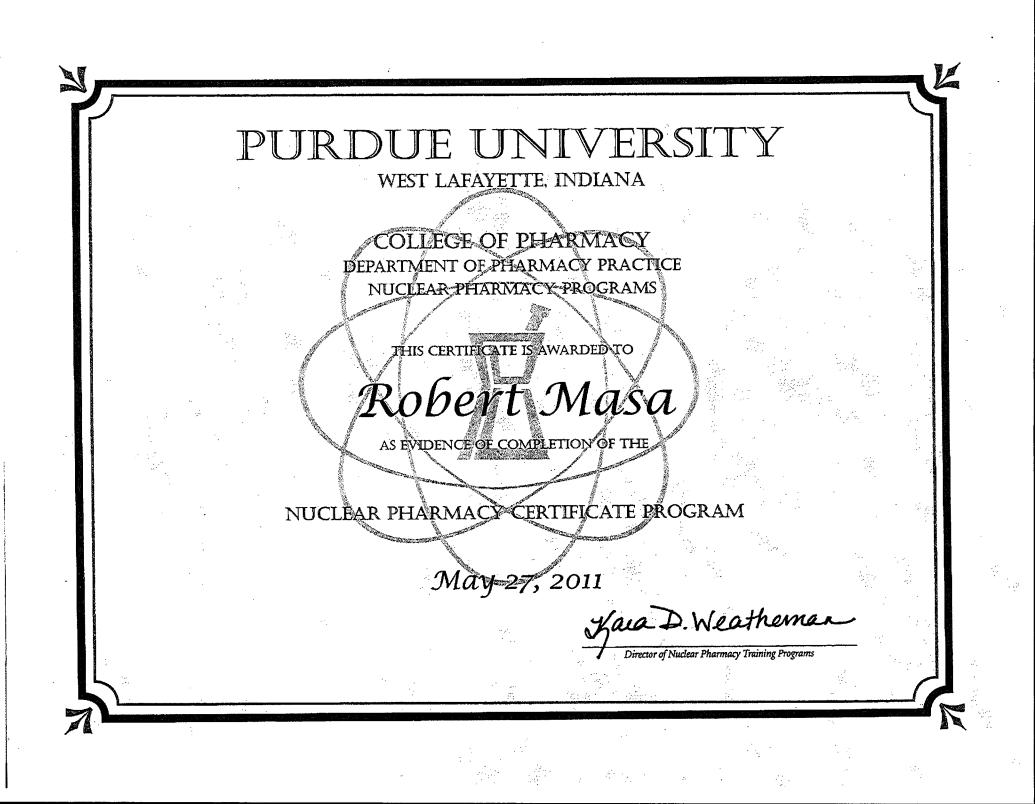

Dear License Reviewer:

The following amendment requests to license #09-32781-03MD are submitted below:

- 1. Please, add Robert Masa as an Authorized Nuclear Pharmacist. Mr. Masa's ANP training and experience is attached for your reference, as is the verification of his Michigan pharmacist's license #5302040548. Mr. Masa completed experiential training hours in the Triad Isotopes, Inc. nuclear pharmacy in Elk Grove Village, IL and a preceptor attestation is attached.
- 2. Please, remove as Authorized Nuclear Pharmacists James Burzynski, Eric Lester, and Selina Mirjavadi.